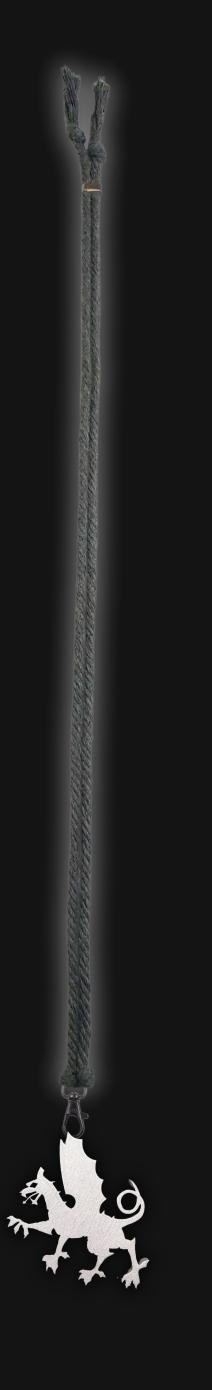

# Dragon Symbol Necklace

Serial Number: 000344 Collection: Dragon Symbol Necklaces

Total Height: 28 in 71.12 cm 711.2 mm Made from High-Quality Baltic Birch Wood

Hand Sanded, Brush Painted & Triple Sealed

Meticulously Crafted and Infused with Positive Energy

Height: 3 in 7.62 cm 76.2 mm

24 inches Extra Long Premium Cotton Cord
48 inches Total Cord Length
Easy Custom Length Adjustment
Polished Metal Locking Spring Clasp

Depth: 1/4 in 0.635 cm 6.35 mm Width: 3 in 7.62 cm 76.2 mm

#### Cord Specifications

Soft & Thick Premium Cotton Cord

High-Quality 5mm Thick

Triple Twisted Regal Braided

24 Strands per Braid

Hypoallergenic & Fray-Free

### Cord Length

24" inches Extra Long (48" Total)

Easy Custom Length Adjustment

Metal Slide Adjustment Clip