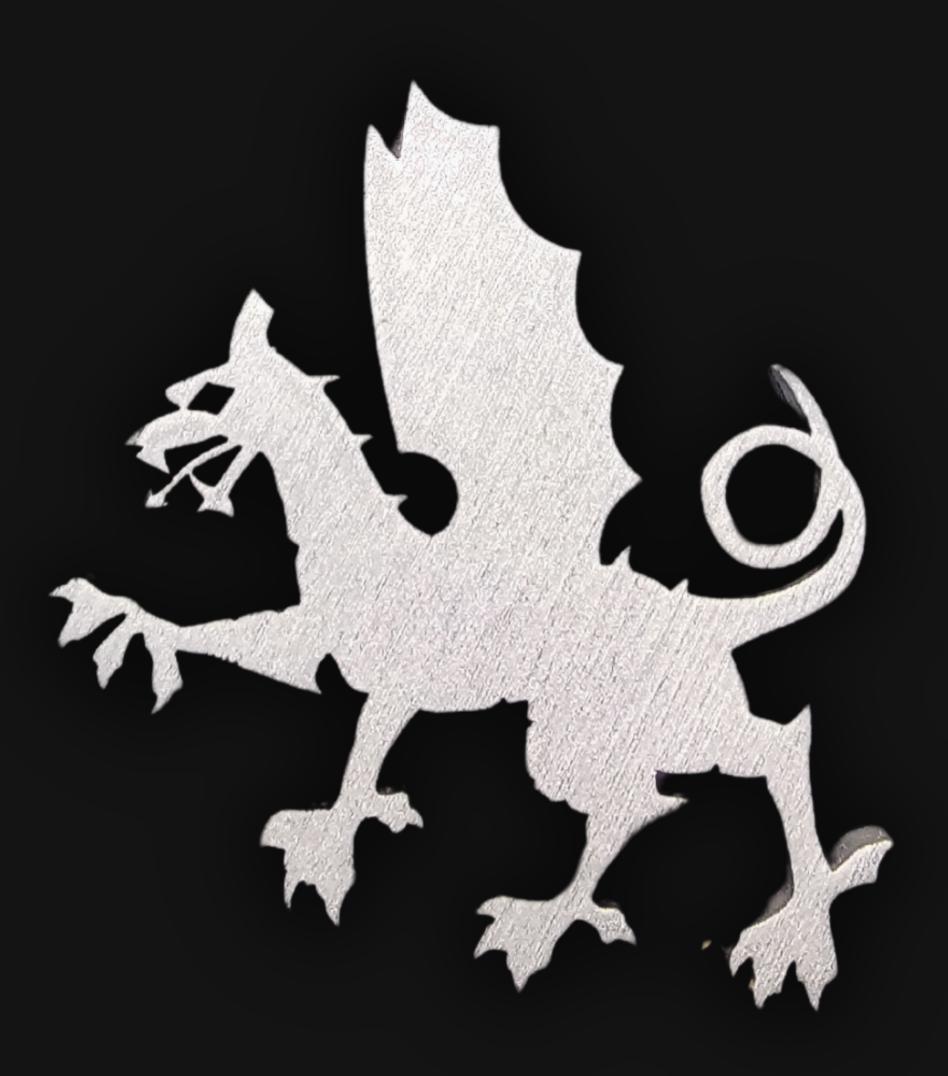

#### One of a Kind

The Dragon Symbol Necklace is crafted by hand and has an idol-like appearance at 3" inches tall and wide. It is 1/4" inch thick giving it depth unlike any other necklace you will find. We use Premium Golden Baltic Birch Wood and carefully cut each piece before sanding, painting, and sealing to make the piece capable of lasting for Generations. Significant time and energy was spent to create a piece of art that will be a Positive Energy Artifact for Generations to come.

### Dragon Symbol Meaning

In spirituality, the dragon symbolizes transformation, wisdom, and the harnessing of inner strength. It represents the journey of personal growth and enlightenment, encouraging one to rise above challenges and embrace change. As a powerful spirit guide, the dragon imparts courage and offers protection on the path to self-discovery.