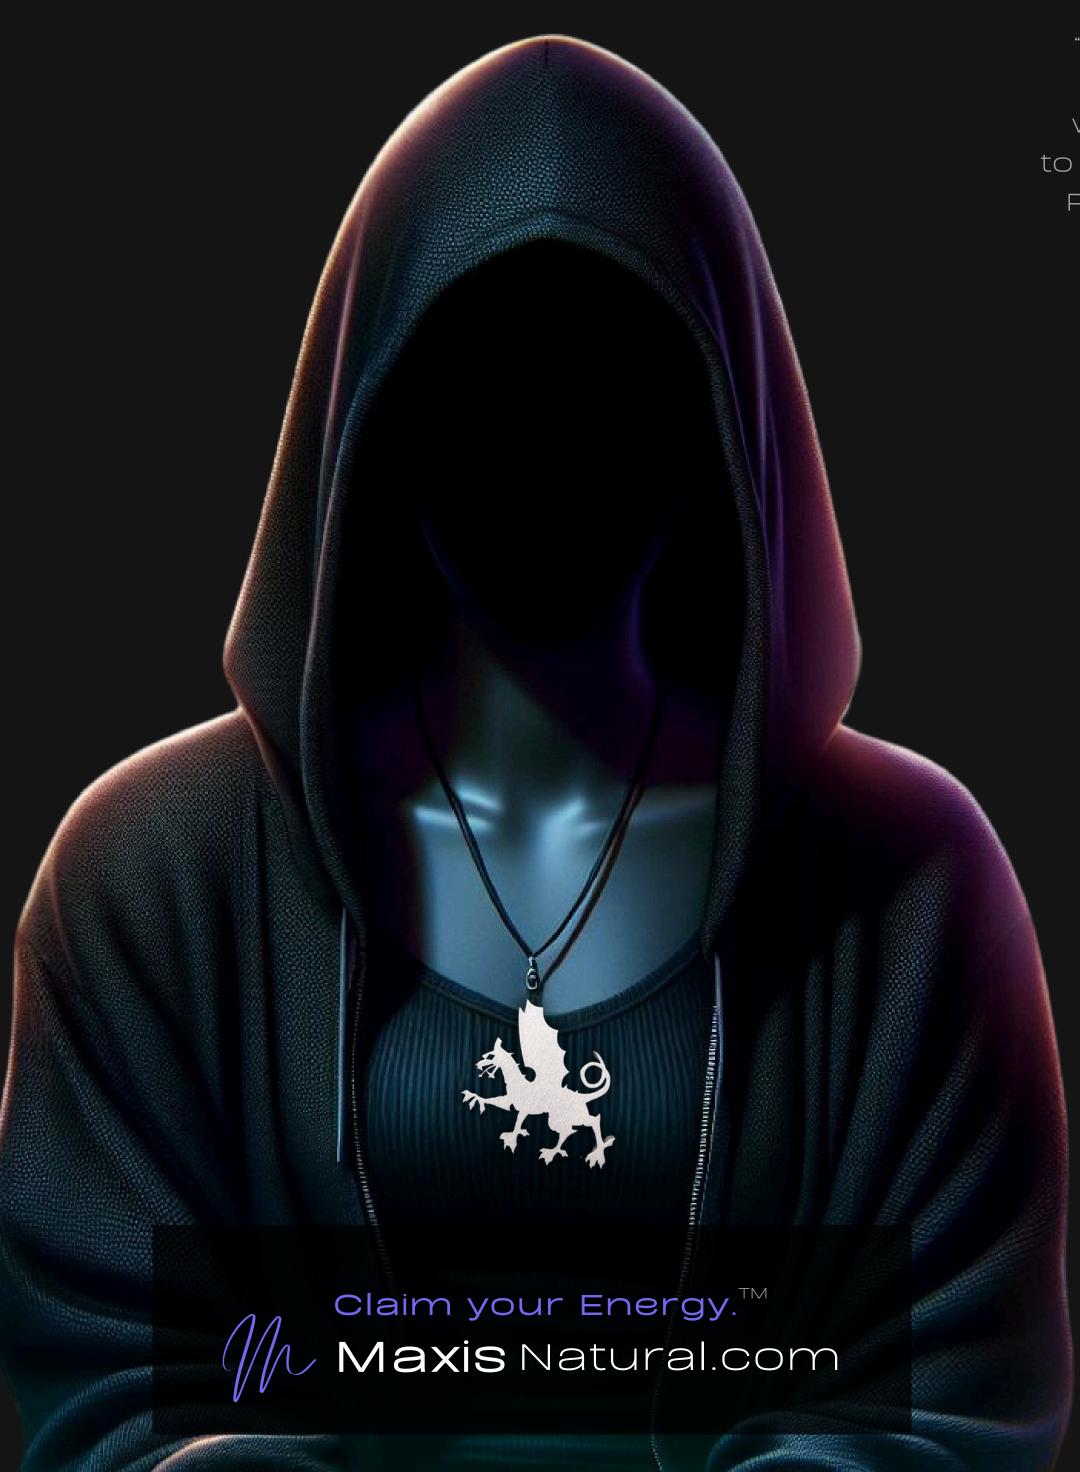

#### One of a Kind

The Dragon Symbol Necklace is crafted by hand and has an idol-like appearance at 3" inches tall and wide. It is 1/4" inch thick giving it depth unlike any other necklace you will find. We use Premium Golden Baltic Birch Wood and carefully cut each piece before sanding, painting, and sealing to make the piece capable of lasting for Generations. Significant time and energy was spent to create a piece of art that will be a Positive Energy Artifact for Generations to come.

The Dragon Symbol Necklace can be worn as a Necklace, displayed as an Amulet, serve as a Talisman and can be used as a Positive Energy Artifact to radiate Positive Energy wherever you choose to place it.

### Dragon Symbol Meaning

In spirituality, the dragon symbolizes transformation, wisdom, and the harnessing of inner strength. It represents the journey of personal growth and enlightenment, encouraging one to rise above challenges and embrace change. As a powerful spirit guide, the dragon imparts courage and offers protection on the path to self-discovery.