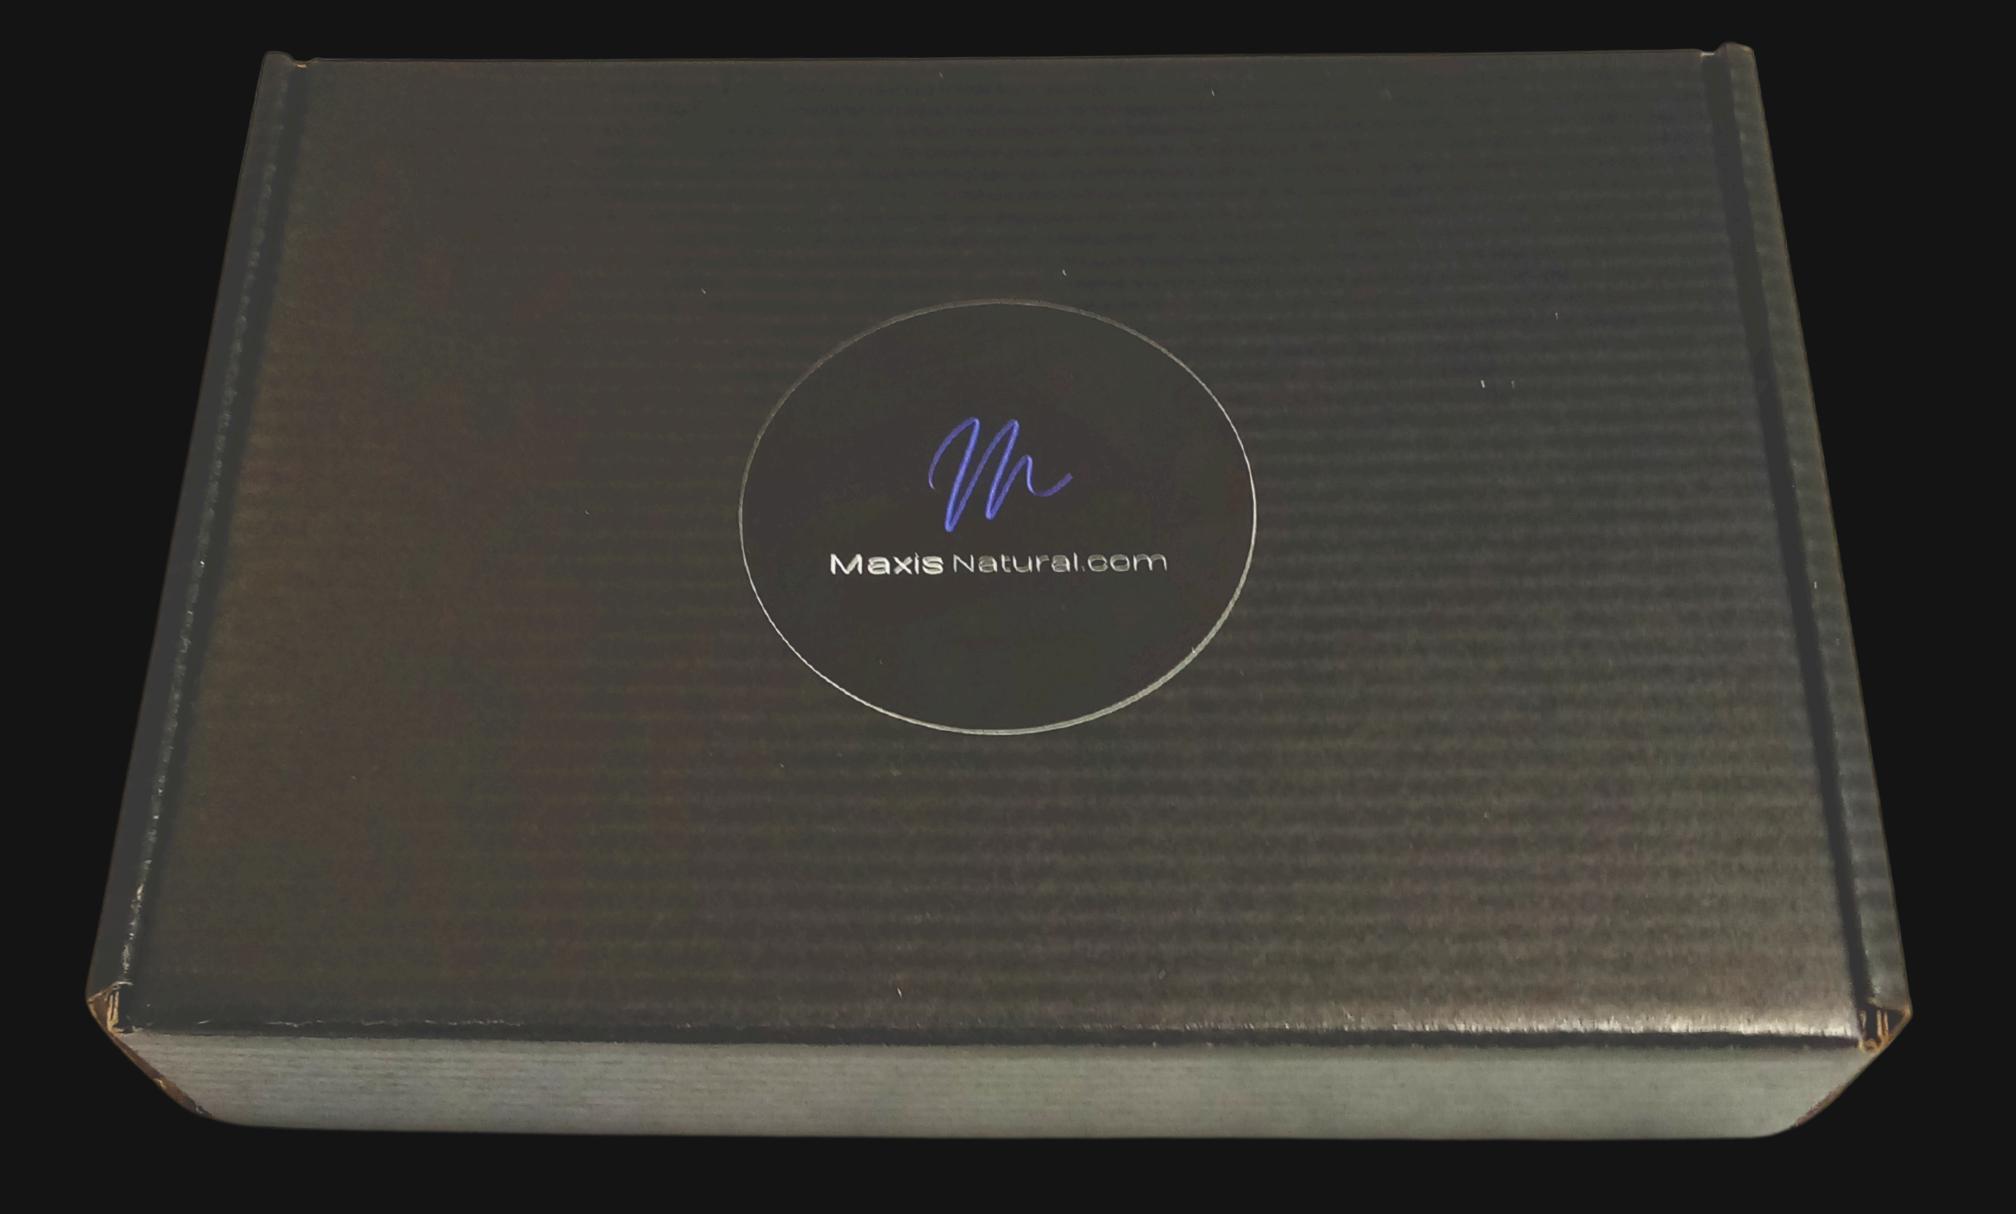

## 8" inch by 5.5" inch Black Box

Delivered in a Sleek Black Box that can be used for storage.

the beginning about their

在一个大学的一个一种的一个一个

Maxis Natural.com

Signed Product Card

Black Protective Paper

5" by 7" Black Velvet Bag