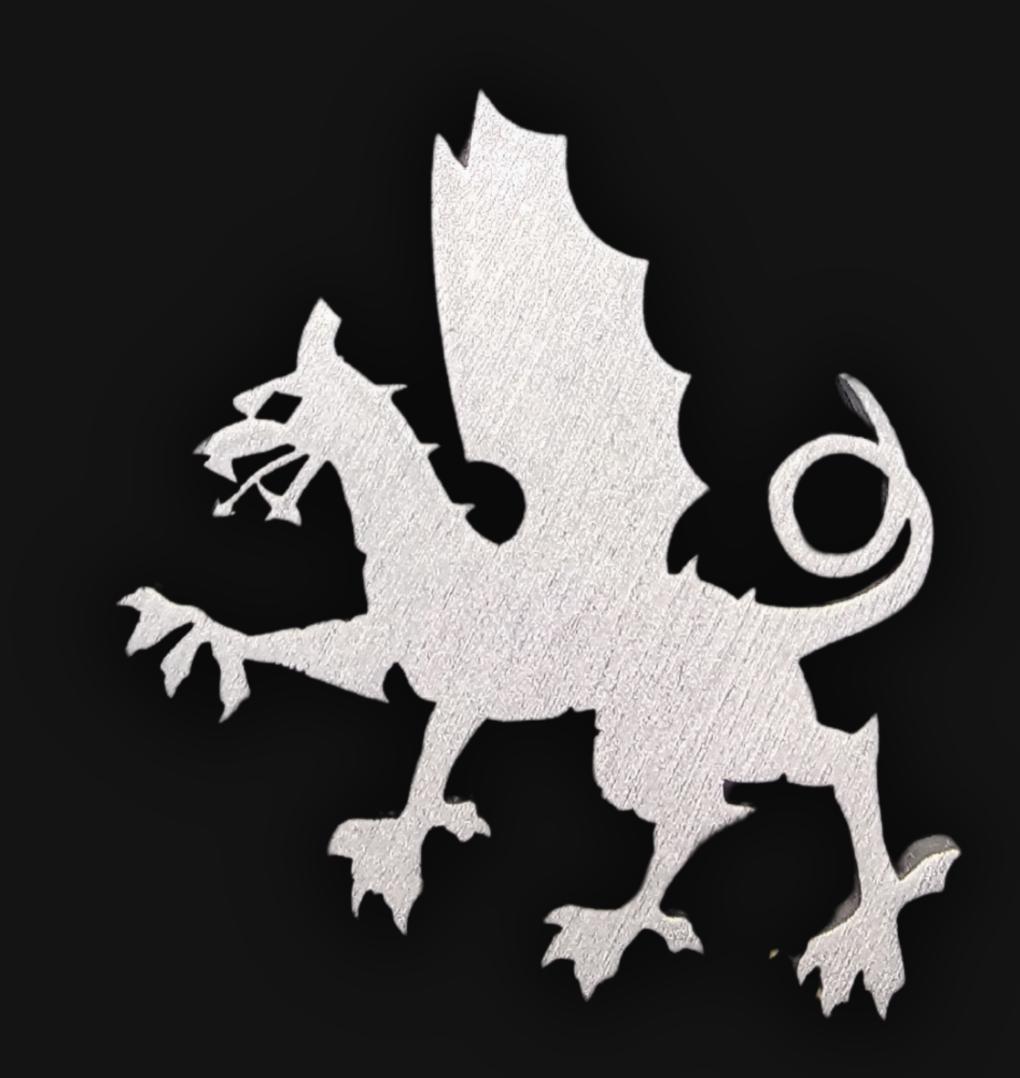

#### One of a Kind

The Dragon Symbol Necklace is crafted by hand and has an idol-like appearance at 3" inches tall and wide. It is 1/4" inch thick giving it depth unlike any other necklace you will find. We use Premium Golden Baltic Birch Wood and carefully cut each piece before sanding, painting, and sealing to make the piece capable of lasting for Generations. Significant time and energy was spent to create a piece of art that will be a Positive Energy Artifact for Generations to come.

### Dragon Symbol Meaning

In spirituality, the dragon symbolizes transformation, wisdom, and the harnessing of inner strength. It represents the journey of personal growth and enlightenment, encouraging one to rise above challenges and embrace change. As a powerful spirit guide, the dragon imparts courage and offers protection on the path to self-discovery.