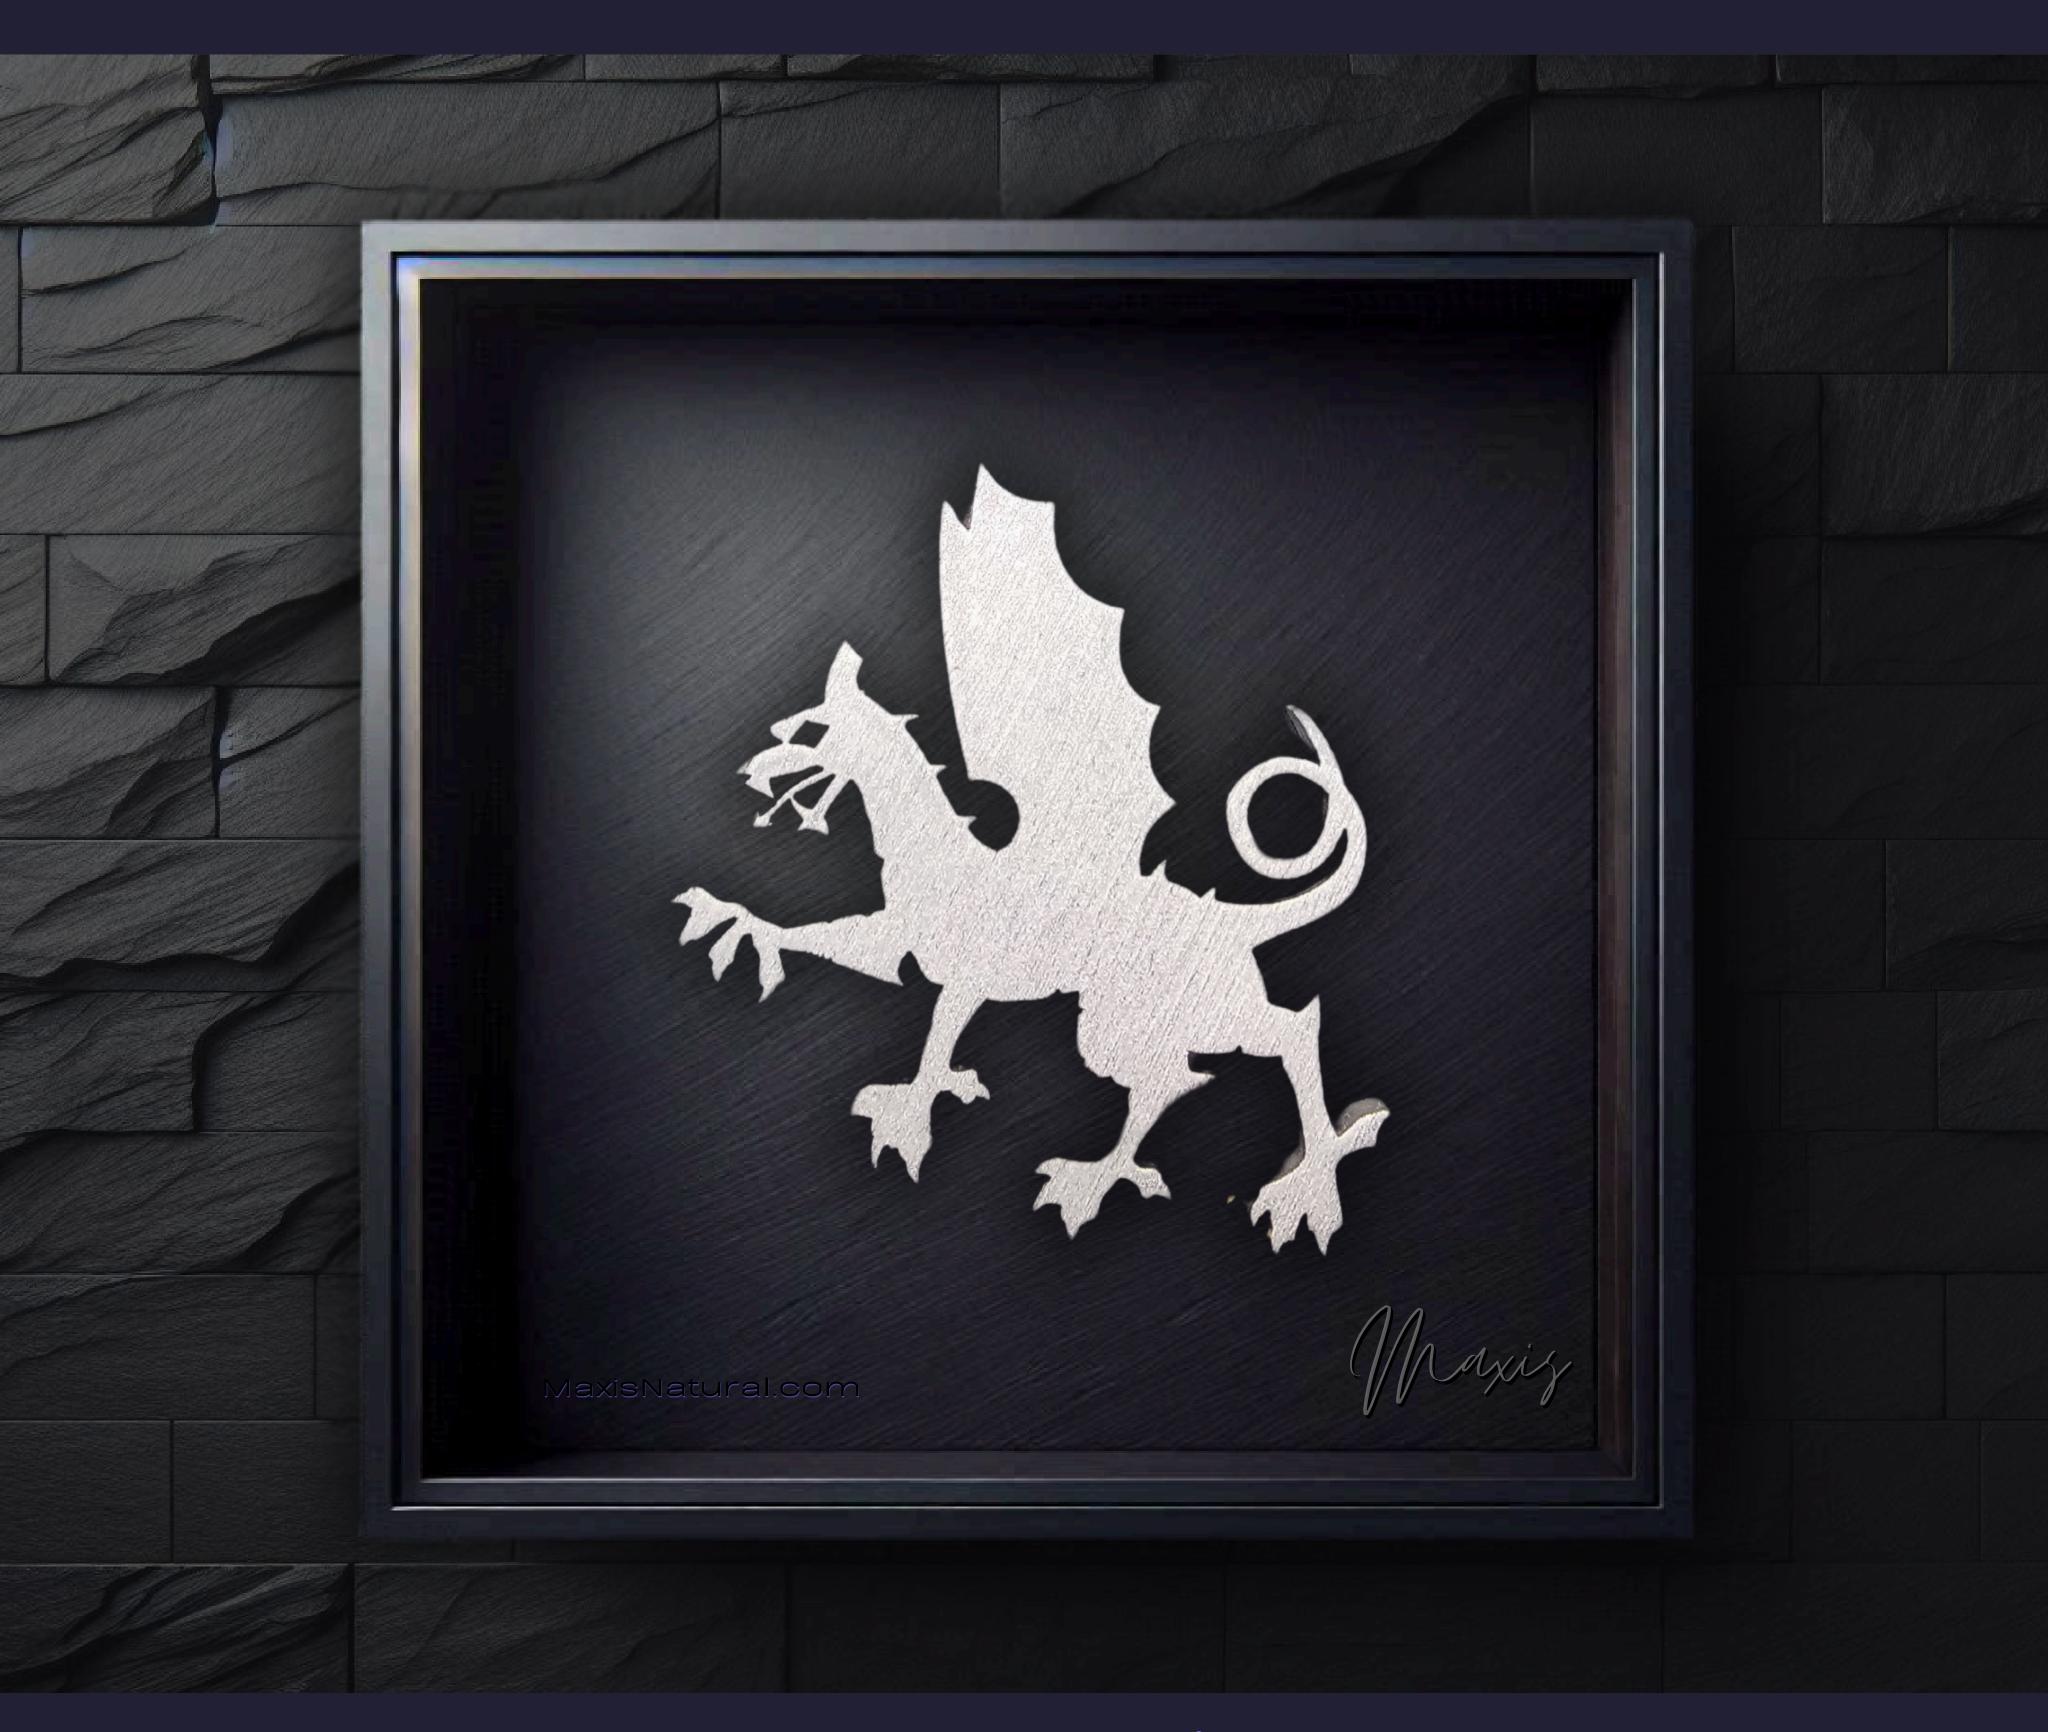

#### One of a Kind

The Dragon Symbol Necklace is crafted by hand and has an idol-like appearance at 3" inches tall and wide. It is 1/4" inch thick giving it depth unlike any other necklace you will find. We use Premium Golden Baltic Birch Wood and carefully cut each piece before sanding, painting, and sealing to make the piece capable of lasting for Generations. Significant time and energy was spent to create a piece of art that will be a Positive Energy Artifact for Generations to come.

### Dragon Symbol Meaning

In spirituality, the dragon symbolizes transformation, wisdom, and the harnessing of inner strength. It represents the journey of personal growth and enlightenment, encouraging one to rise above challenges and embrace change. As a powerful spirit guide, the dragon imparts courage and offers protection on the path to self-discovery.