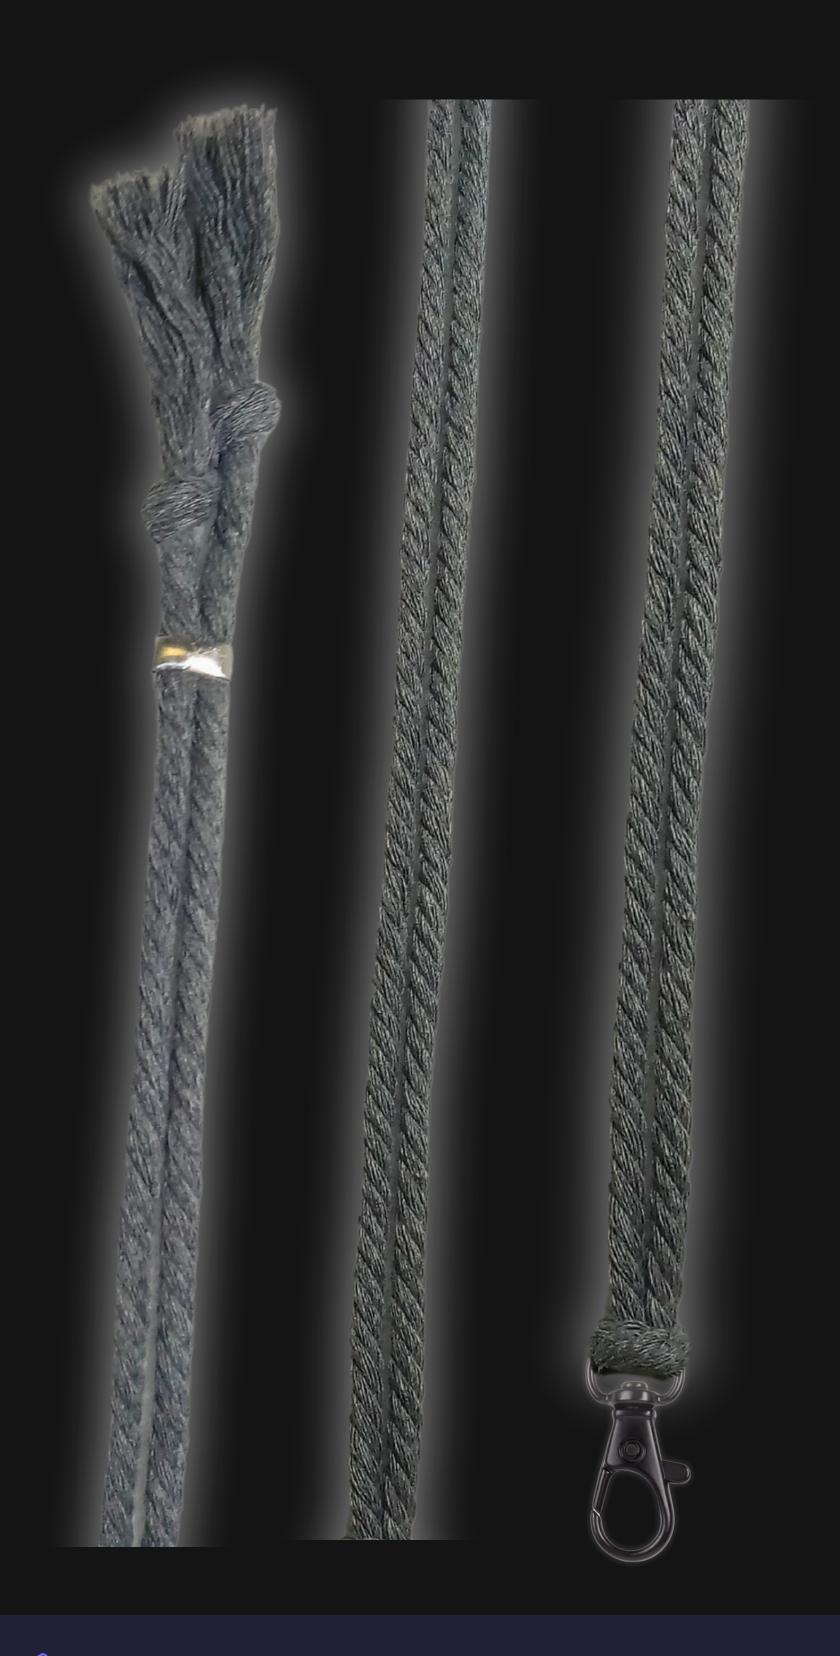

#### Cord Specifications

Soft & Thick Premium Cotton Cord

High-Quality 5mm Thick

Triple Twisted Regal Braided

24 Strands per Braid

Hypoallergenic & Fray-Free

### Cord Length

24" inches Extra Long (48" Total)

Easy Custom Length Adjustment

Metal Slide Adjustment Clip

#### Cord Colors

Dark Sand Cord

Polished Metal Locking Spring Clasp

Silver Sliding Length Adjustment Clasp

"There is no greater investment, and no wiser decision, than to acquire things that Protect & Grow your Soul and Spirit."