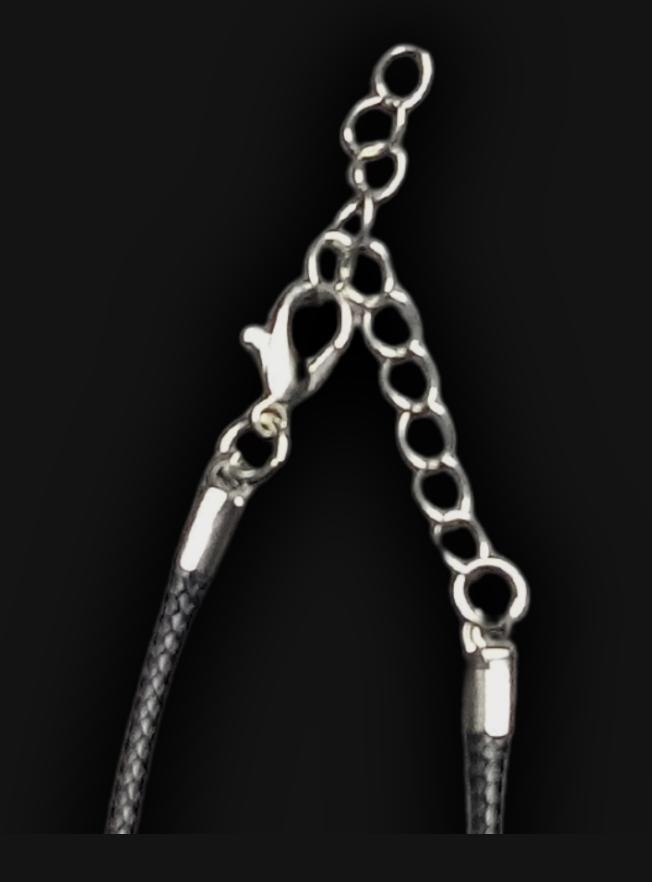

# 

Depth: 0.05 in 0.15 cm

1.5 mm

14" inches Wearable Cord Length 27" inches Total Cord Length Easy 2" Custom Length Adjustment Polished Metal Locking Spring Clasp

Metal Locking Spring Clasp

2" Length Adjustment Chain

Superior Strength and Durability