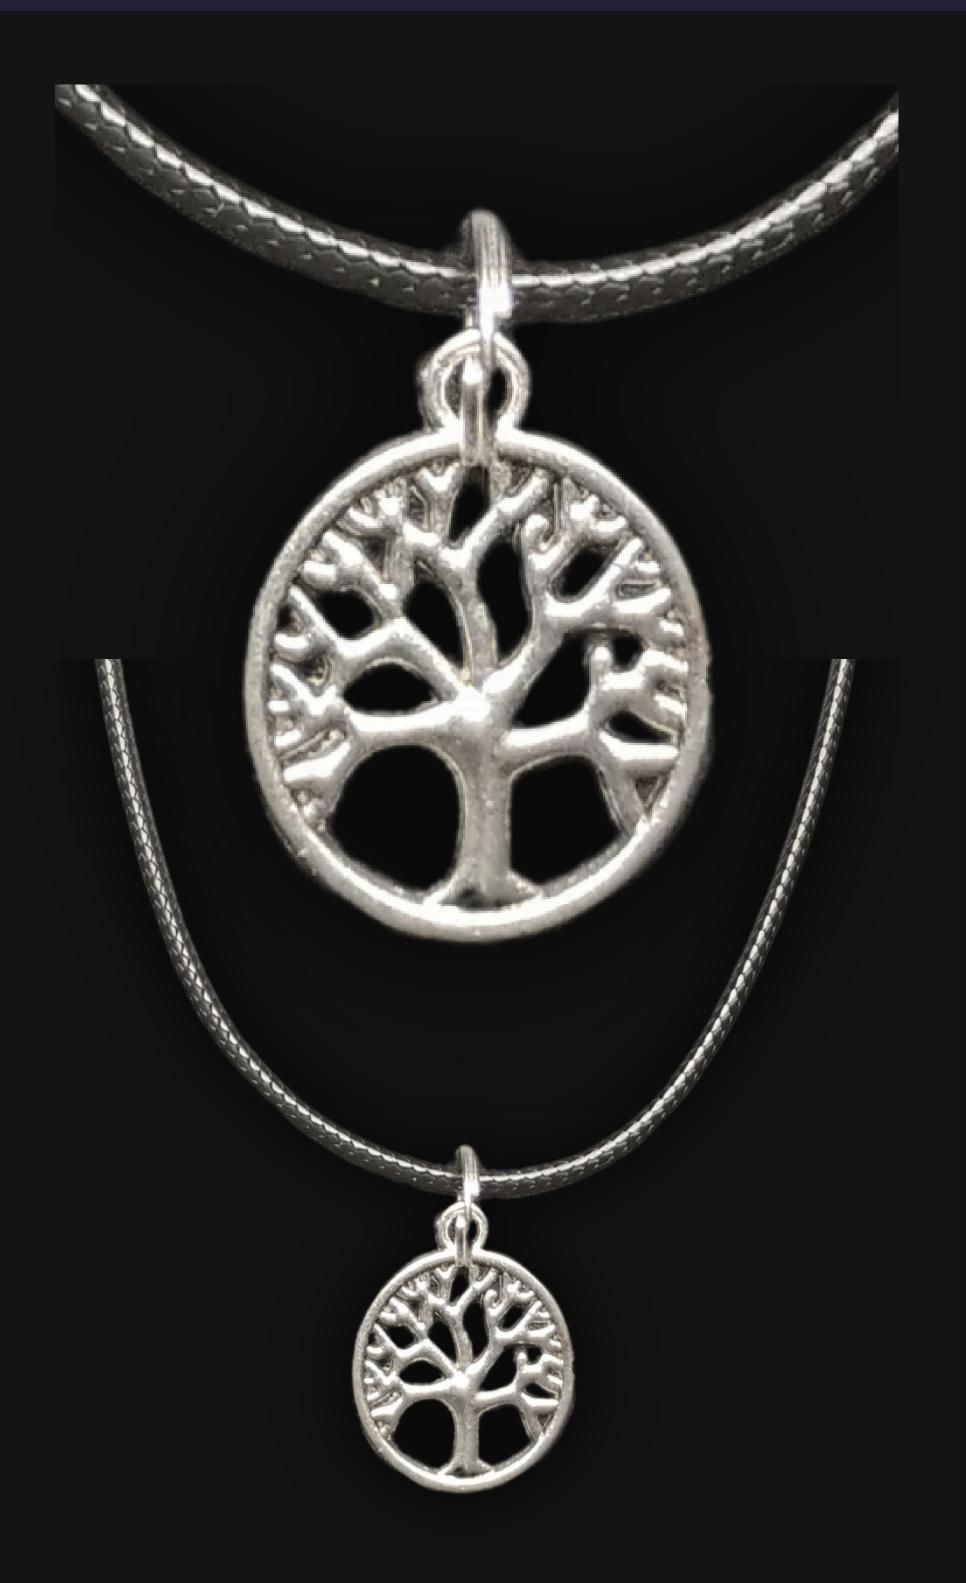

## Metal Tree of Life Necklace

Serial Number: 000328 Collection: Minimalist Series Tree of Life Necklaces

Hand Crafted In: Astoria, Oregon Artist: Maxis Richards

Wearable Length: 14 in 35.56 cm 355.6 mm

Made from High-Quality Silver Metal Alloy Sleek and Stylish Carbon Fiber Look Cord Meticulously Crafted and Infused with Positive Energy Height: 0.75 in 1.9 cm 19.05 mm

#### Pentacle Symbol Meaning

The Tree of Life is a profound and ancient symbol that resonates deeply within the spiritual realm. Its roots delve into the earth, anchoring it firmly to the world, while its branches stretch upwards towards the heavens, symbolizing the connection between the physical and the spiritual.