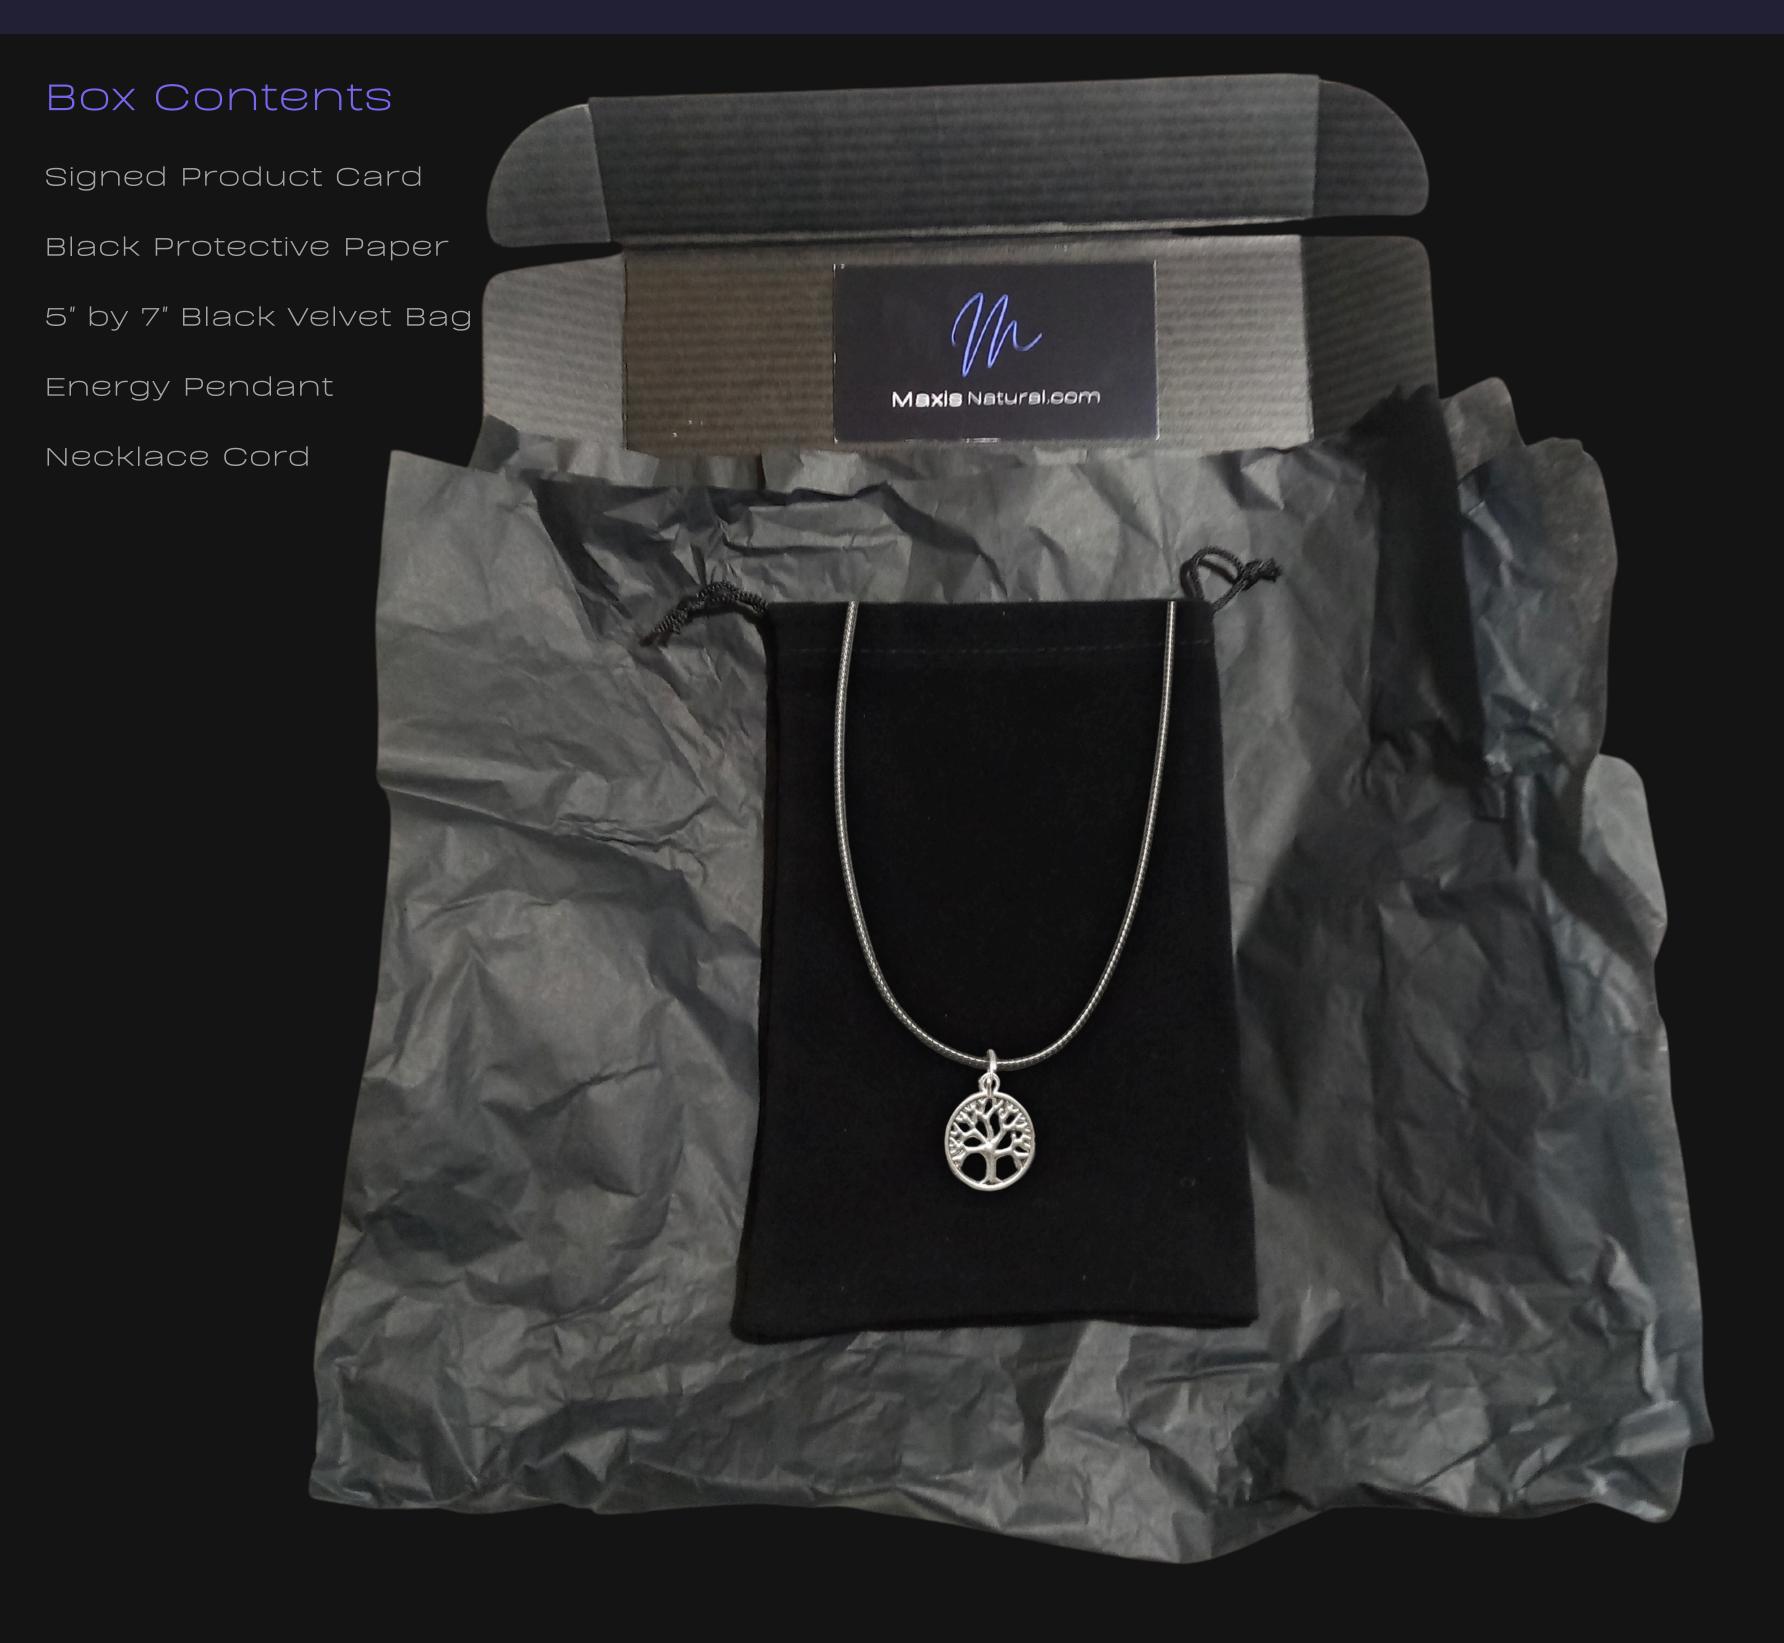

## Metal Tree of Life Necklace

Serial Number: 000328 Collection: Minimalist Series Tree of Life Necklaces

Hand Crafted In: Astoria, Oregon Artist: Maxis Richards

Wearable Length: 14 in 35.56 cm 355.6 mm

Made from High-Quality Silver Metal Alloy Sleek and Stylish Carbon Fiber Look Cord Meticulously Crafted and Infused with Positive Energy Height: 0.75 in 1.9 cm 19.05 mm

## Open your New Box

Hand Crafted In: Astoria, Oregon Artist: Maxis Richards

#### 8" inch by 5.5" inch Black Box

Delivered in a Sleek Black Box that can be used for storage.

Maxis Natural.com