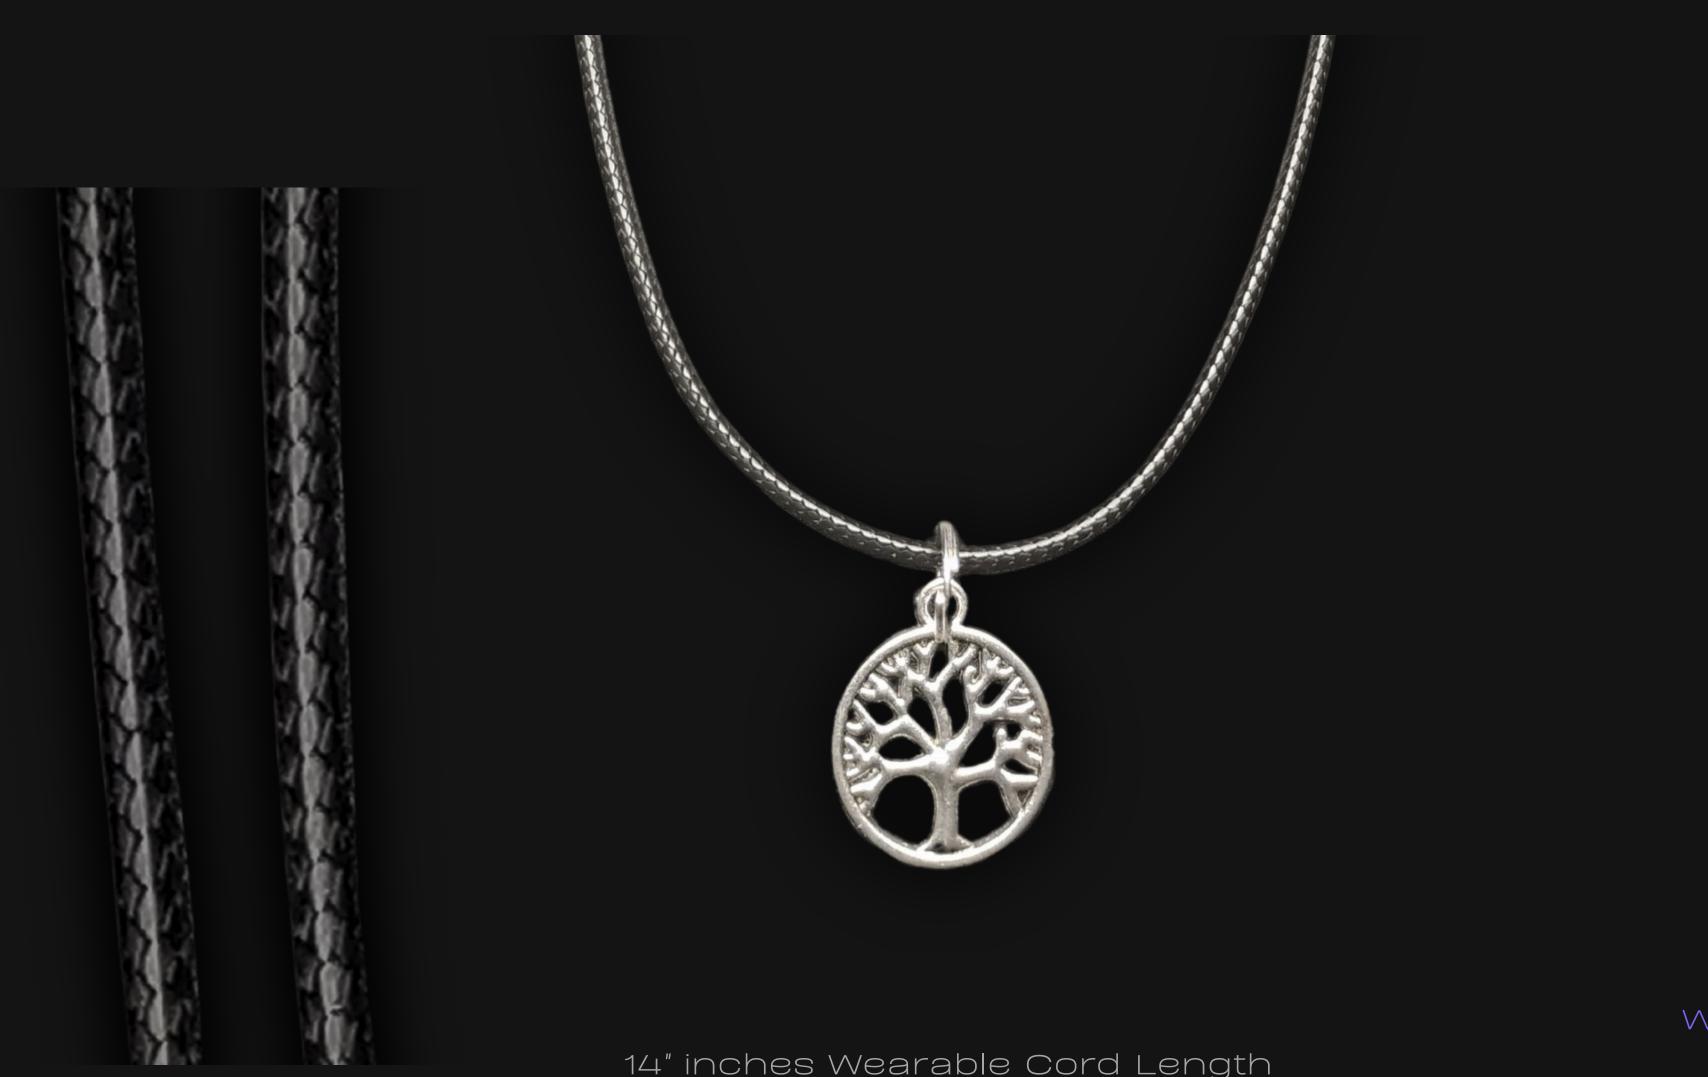

## Metal Tree of Life Necklace

Serial Number: 000328 Collection: Minimalist Series Tree of Life Necklaces

Hand Crafted In: Astoria, Oregon Artist: Maxis Richards

Wearable Length: 14 in 35.56 cm 355.6 mm

Made from High-Quality Silver Metal Alloy Sleek and Stylish Carbon Fiber Look Cord Meticulously Crafted and Infused with Positive Energy Height: 0.75 in 1.9 cm 19.05 mm

# 

Depth: 0.05 in 0.15 cm

1.5 mm

14" inches Wearable Cord Length 27" inches Total Cord Length Easy 2" Custom Length Adjustment Polished Metal Locking Spring Clasp

#### Pentacle Symbol Meaning

The Tree of Life is a profound and ancient symbol that resonates deeply within the spiritual realm. Its roots delve into the earth, anchoring it firmly to the world, while its branches stretch upwards towards the heavens, symbolizing the connection between the physical and the spiritual.