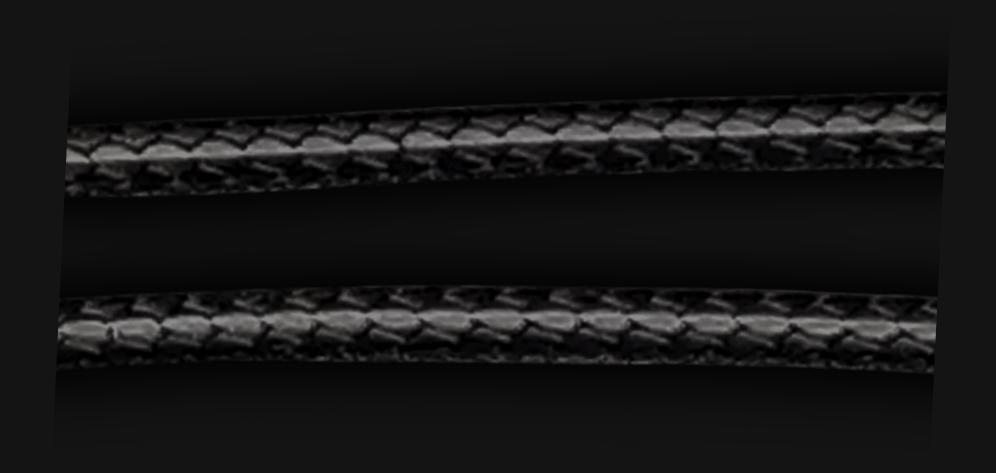

## High Quality Waxed Cotton Cord

Hand Crafted In: Astoria, Oregon Artist: Maxis Richards

Cord Specifications

Sleek and Stylish Premium Cotton Cord

High-Quality 2 mm Thick

16 Twisted Strands Micro Braided

Waxed Cord for a Sleek Look and Feel

Superior Strength over Chains

Hypoallergenic, Odor-Free & Fray-Free

Cord Length

24" inches Total Length 12" Wearable

2" Metal Adjustable Chain for the Perfect Fit

Extender Chain allows for Easier On/Off

Cord Features

Metal Locking Spring Clasp

2" Length Adjustment Chain

Superior Strength and Durability