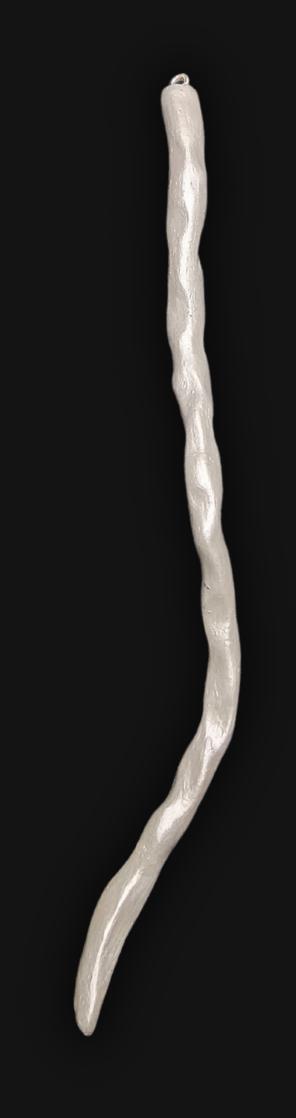

#### One of a Kind

The Manifestation Wand is crafted by hand and has an idol-like appearance at 5" inches tall and 1/4" inch We use Premium Golden Baltic Birch Wood and carefully cut each piece before sanding, painting, and sealing to make the piece capable of lasting for Generations. Significant time and energy was spent to create a piece of art that will be a Positive Energy Artifact for Generations to come.

### Spiritual Manifestation Wand

A spiritual wand in spirituality is a symbolic tool for directing energy, manifesting intentions, and performing rituals. It channels the user's will, aids in healing, and represents authority within sacred spaces. Each wand, unique in material and design, resonates with the practitioner's personal energy and purpose.