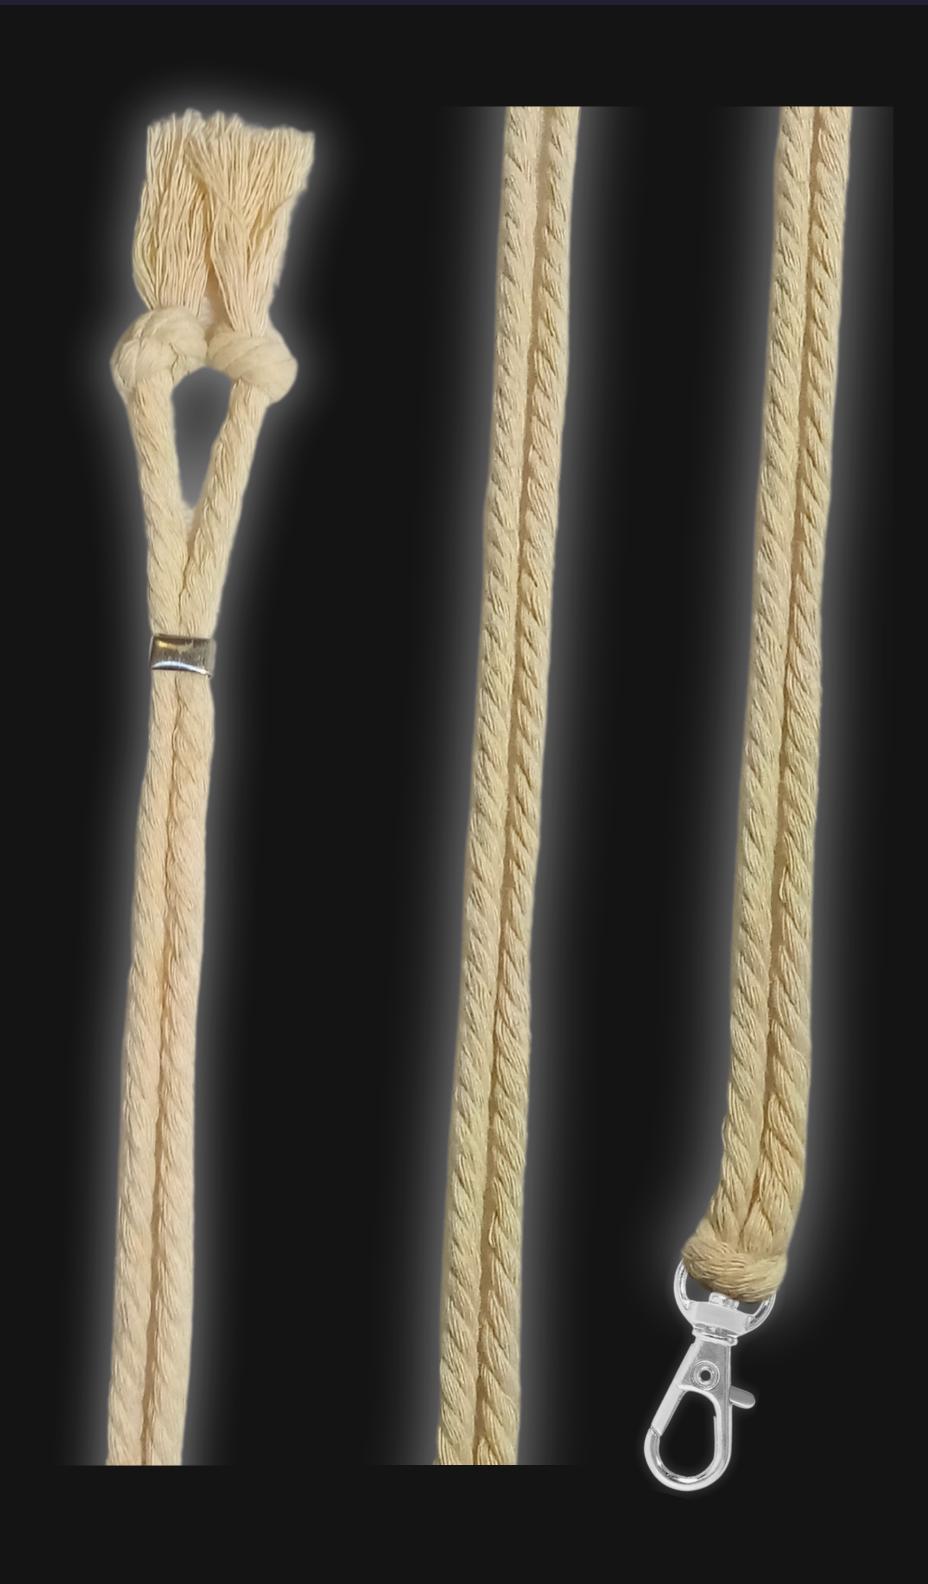

# High Quality Regal Braided Cord

### Cord Specifications

Soft & Thick Premium Cotton Cord

High-Quality 5mm Thick

Triple Twisted Regal Braided

24 Strands per Braid

Hypoallergenic & Fray-Free

### Cord Length

24" inches Extra Long (48" Total)

Easy Custom Length Adjustment

Metal Slide Adjustment Clip

### Colors

Silver Slate Cotton Cord

Polished Metal Locking Spring Clasp

Silver Sliding Length Adjustment Clasp

"There is no greater investment, and no wiser decision, than to acquire things that Protect & Grow your Soul and Spirit."