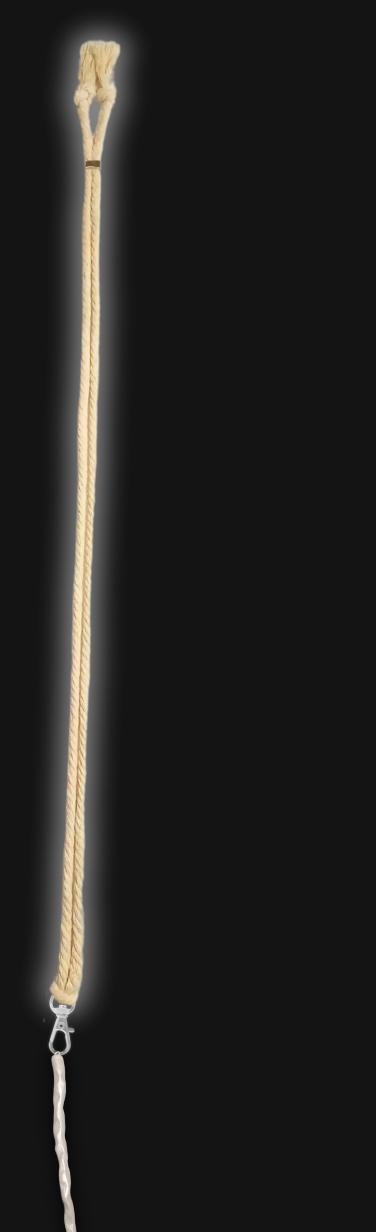

# Manifestation Wand Necklace

Serial Number: 000323 Collection: Manifestation Wand Necklaces

Total Height: 30 in 76.2 cm 762 mm Made from High-Quality Curly Willow Wood

Hand Sanded, Brush Painted & Triple Sealed

Meticulously Crafted and Infused with Positive Energy

Height: 6 in 15.24 cm 152.4 mm

24 inches Extra Long Premium Cotton Cord 48 inches Total Cord Length Easy Custom Length Adjustment Polished Metal Locking Spring Clasp

### Cord Specifications

Soft & Thick Premium Cotton Cord

High-Quality 5mm Thick

Triple Twisted Regal Braided

24 Strands per Braid

Hypoallergenic & Fray-Free

### Cord Length

24" inches Extra Long (48" Total)

Easy Custom Length Adjustment

Metal Slide Adjustment Clip

### Colors

Silver Slate Cotton Cord

Polished Metal Locking Spring Clasp

Silver Sliding Length Adjustment Clasp

"There is no greater investment, and no wiser decision, than to acquire things that Protect & Grow your Soul and Spirit."