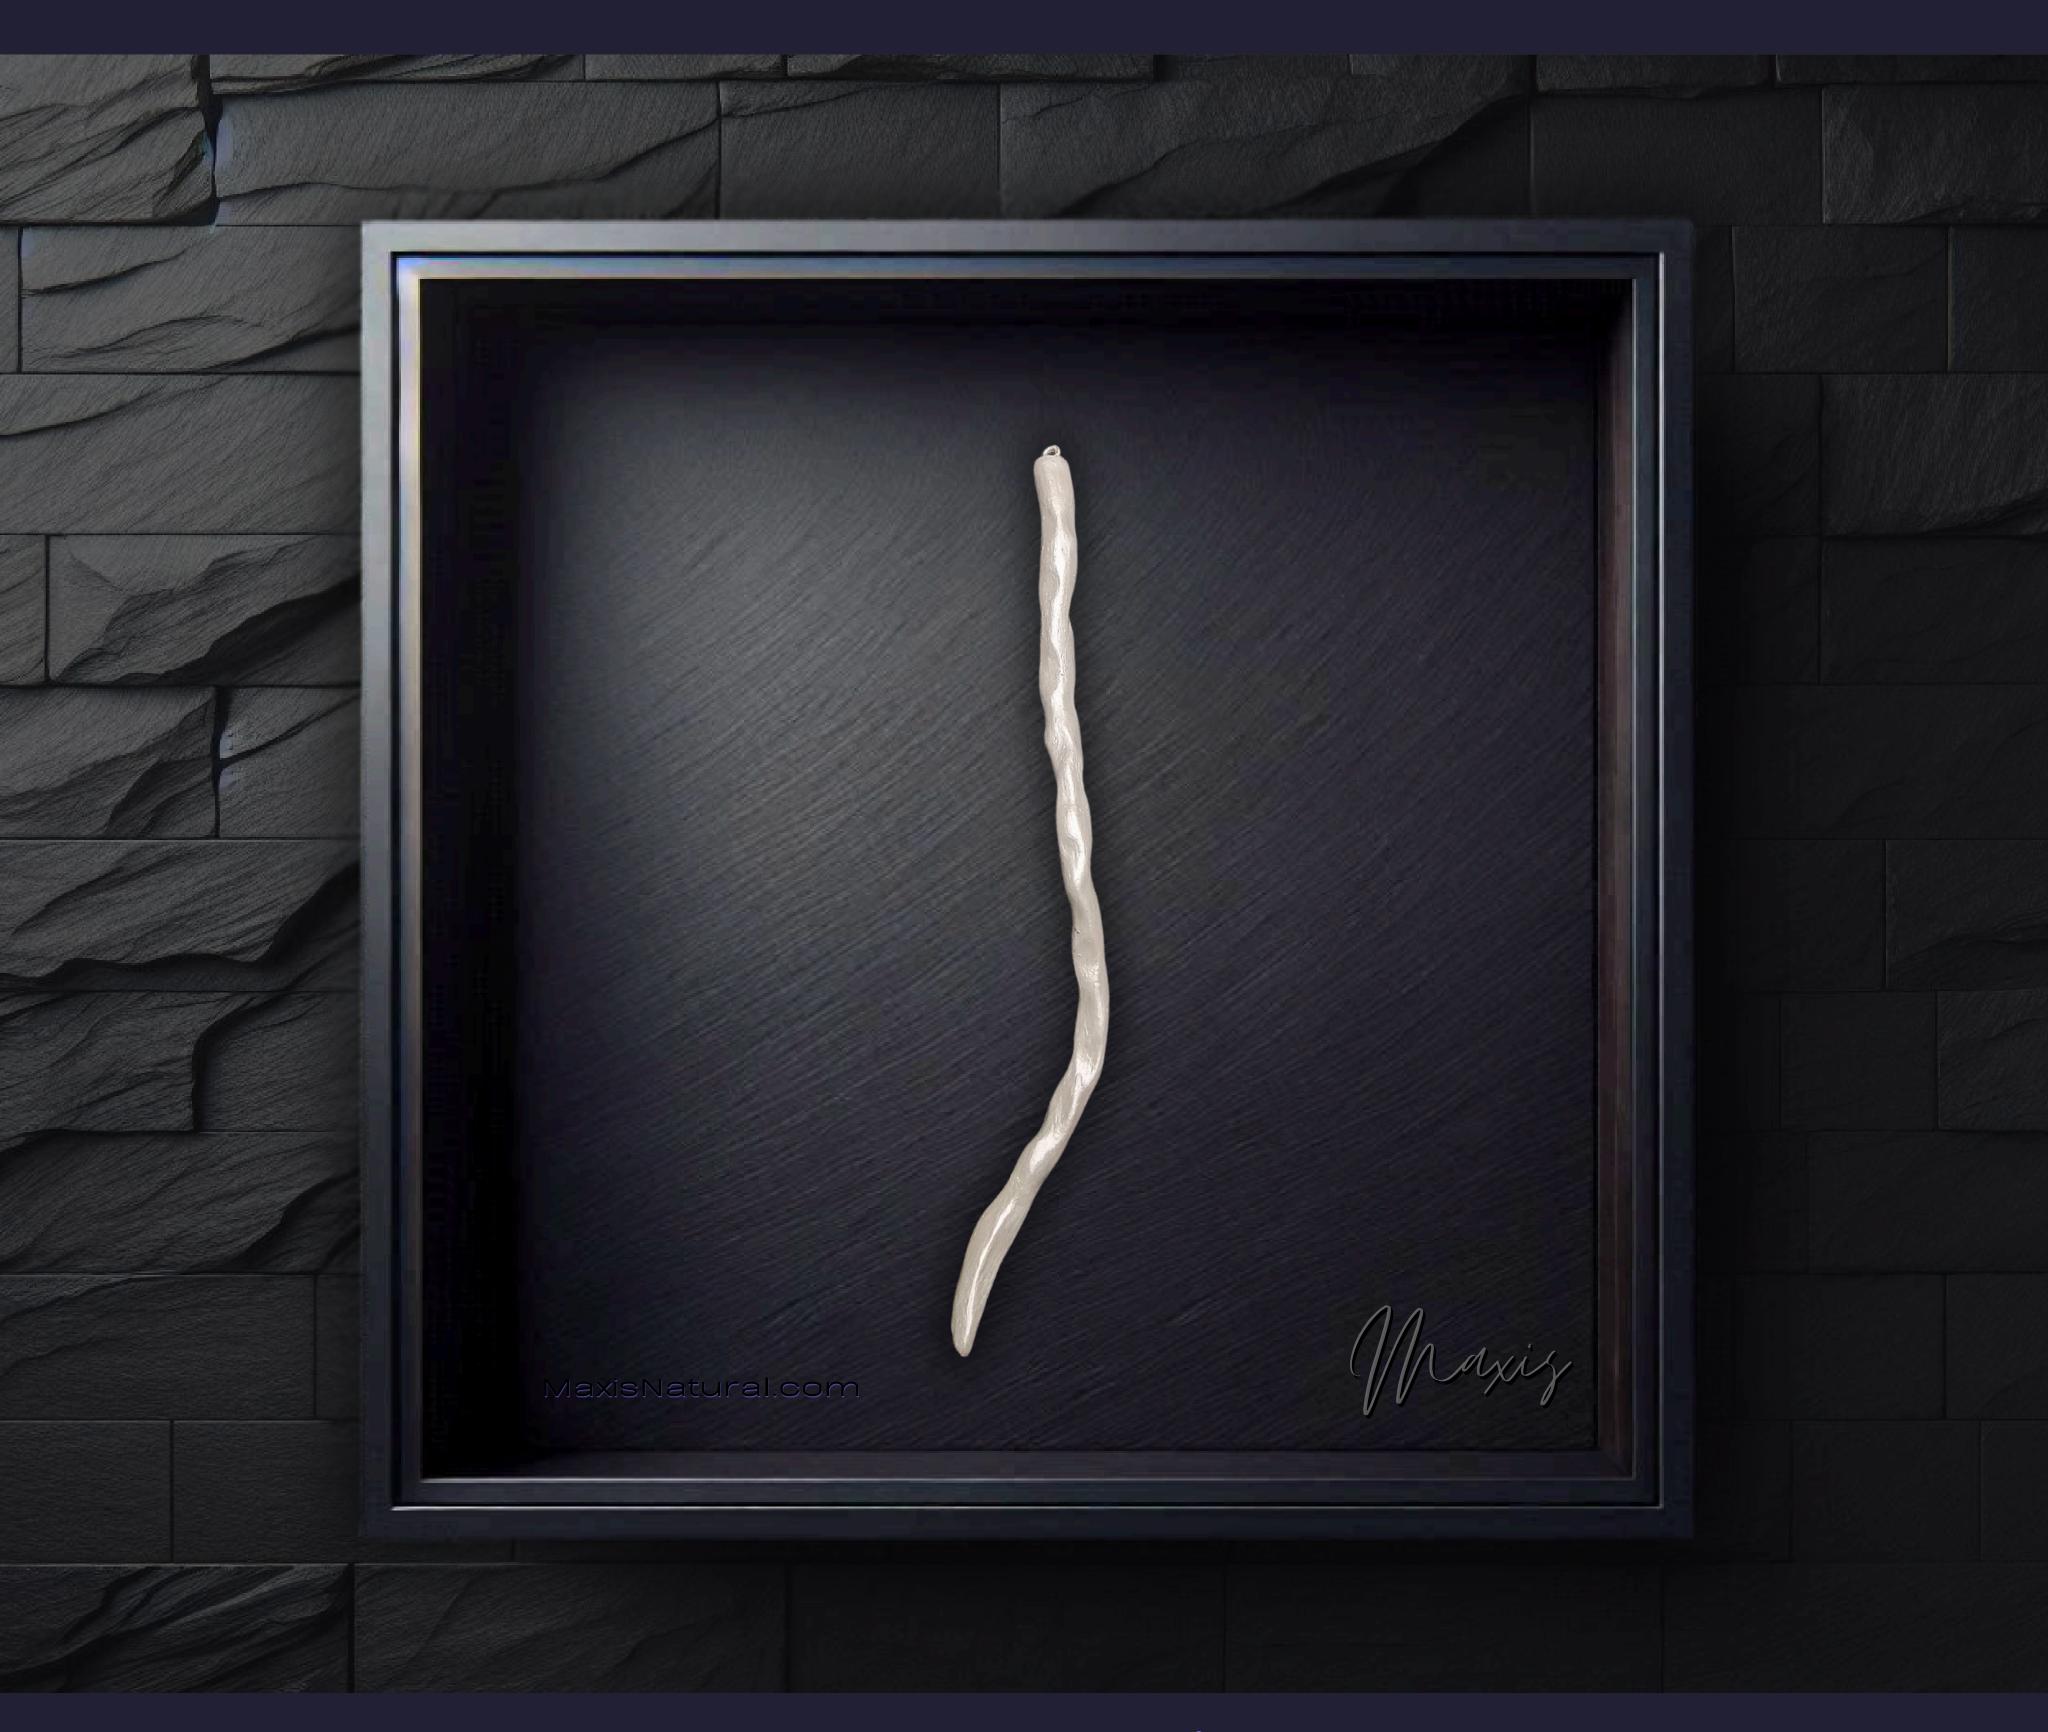

# Manifestation Wand Necklace

Serial Number: 000323 Collection: Manifestation Wand Necklaces

Total Height: 30 in 76.2 cm 762 mm Made from High-Quality Curly Willow Wood

Hand Sanded, Brush Painted & Triple Sealed

Meticulously Crafted and Infused with Positive Energy

Height: 6 in 15.24 cm 152.4 mm

24 inches Extra Long Premium Cotton Cord 48 inches Total Cord Length Easy Custom Length Adjustment Polished Metal Locking Spring Clasp

Depth: 0.3 in Width: 0.3 in 0.762 cm 0.762 cm 7.62 mm 7.62 mm

#### One of a Kind

The Manifestation Wand is crafted by hand and has an idol-like appearance at 5" inches tall and 1/4" inch We use Premium Golden Baltic Birch Wood and carefully cut each piece before sanding, painting, and sealing to make the piece capable of lasting for Generations. Significant time and energy was spent to create a piece of art that will be a Positive Energy Artifact for Generations to come.