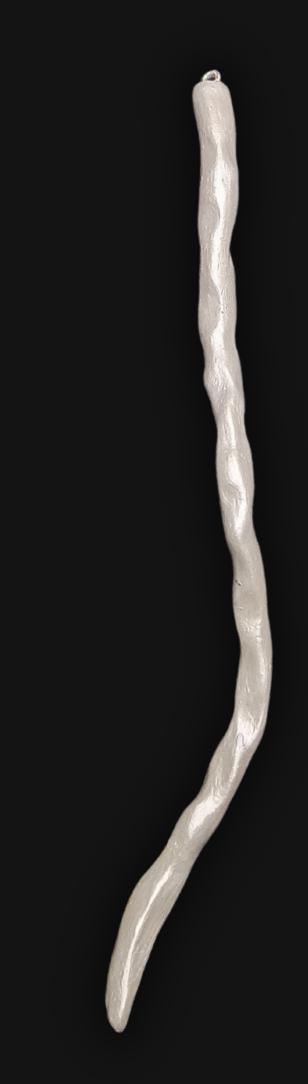

#### One of a Kind

The Manifestation Wand is crafted by hand and has an idol-like appearance at 5" inches tall and 1/4" inch We use Premium Golden Baltic Birch Wood and carefully cut each piece before sanding, painting, and sealing to make the piece capable of lasting for Generations. Significant time and energy was spent to create a piece of art that will be a Positive Energy Artifact for Generations to come.

### Spiritual Manifestation Wand

A spiritual wand in spirituality is a symbolic tool for directing energy, manifesting intentions, and performing rituals. It channels the user's will, aids in healing, and represents authority within sacred spaces. Each wand, unique in material and design, resonates with the practitioner's personal energy and purpose.