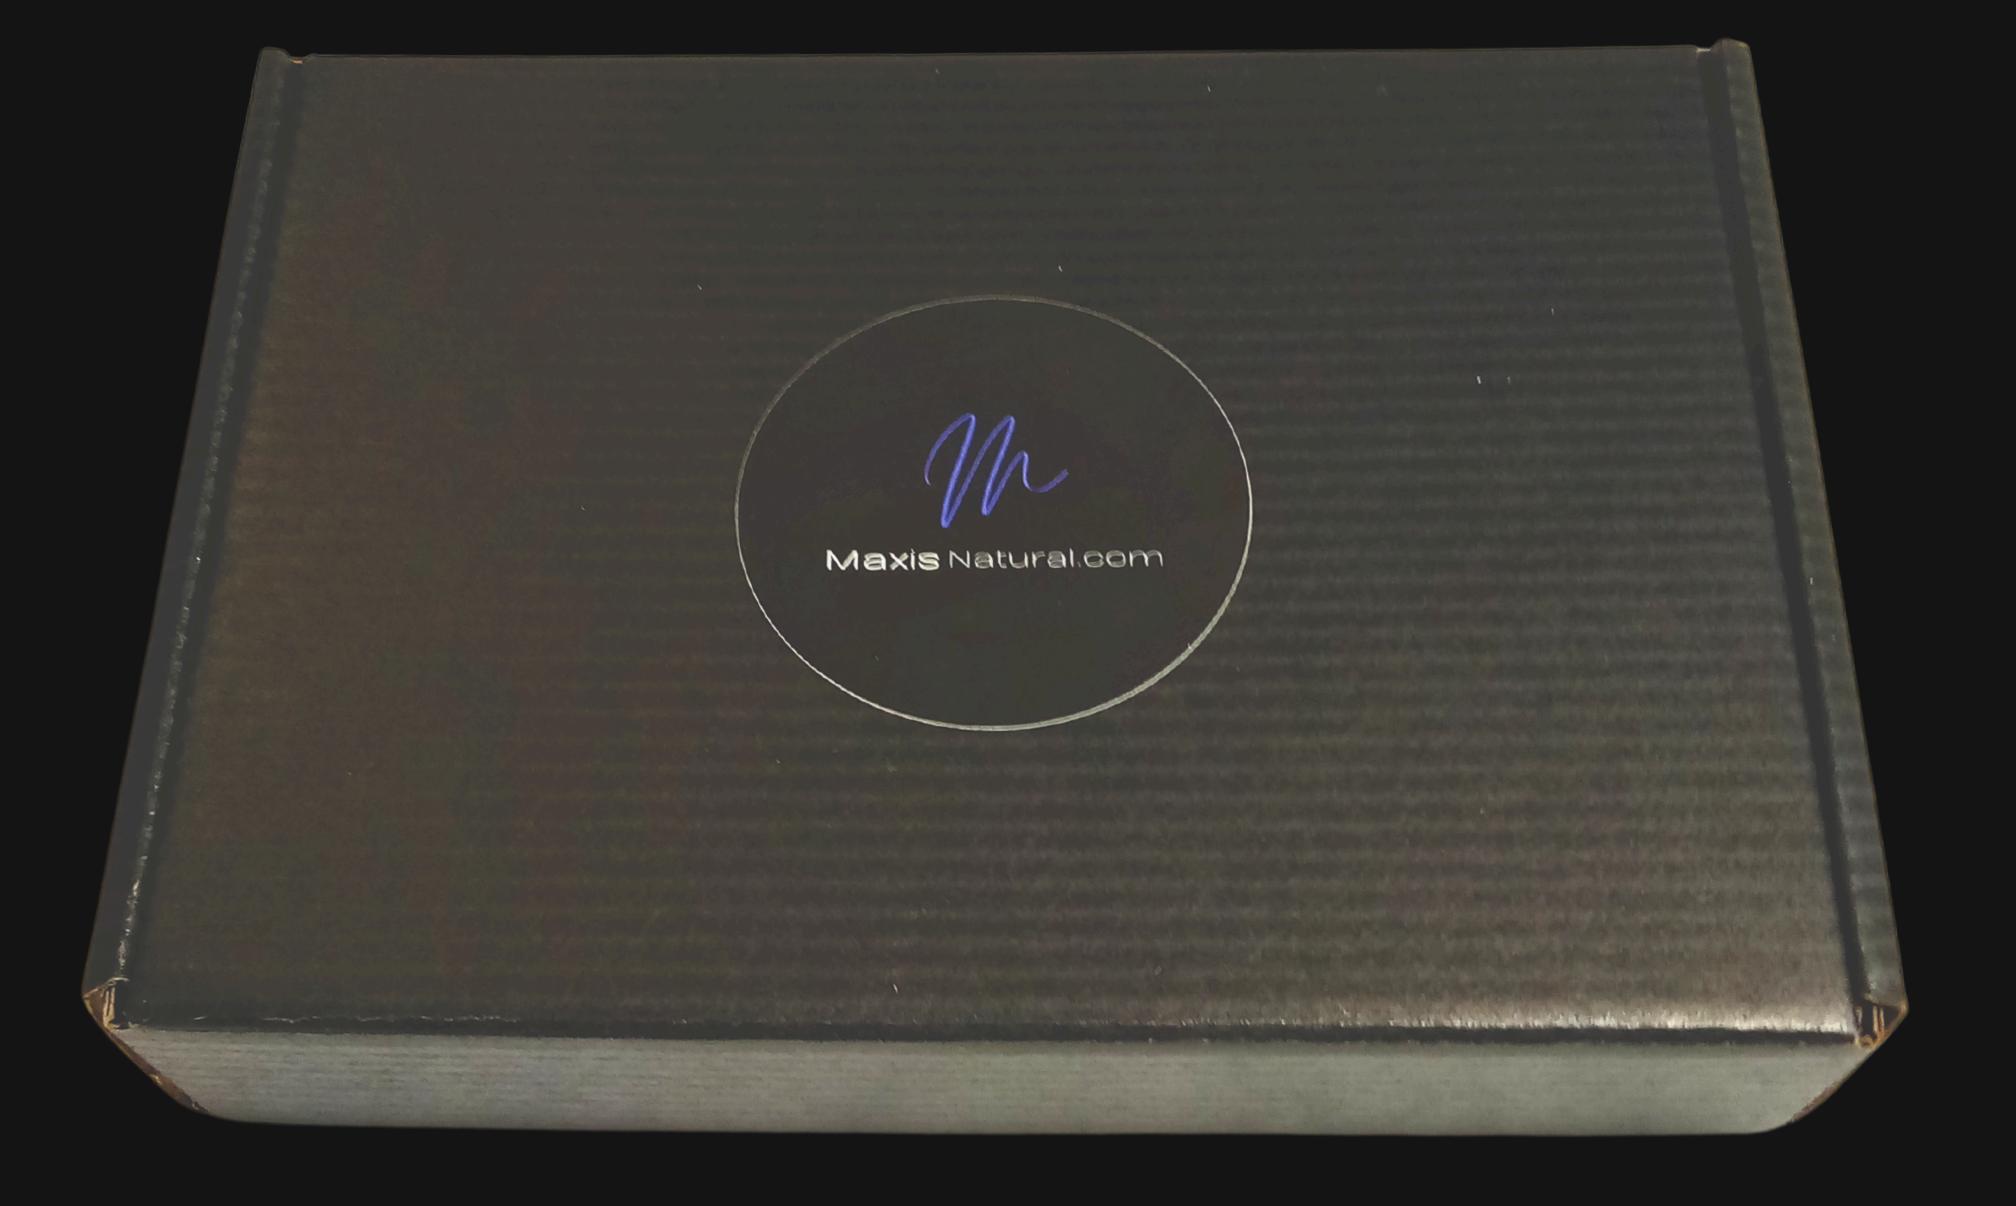

### 8" inch by 5.5" inch Black Box

Delivered in a Sleek Black Box that can be used for storage.

Signed Product Card

Black Protective Paper

5" by 7" Black Velvet Bag

Maxis Natural.com

Energy Pendant

Silver Slate Necklace Cord