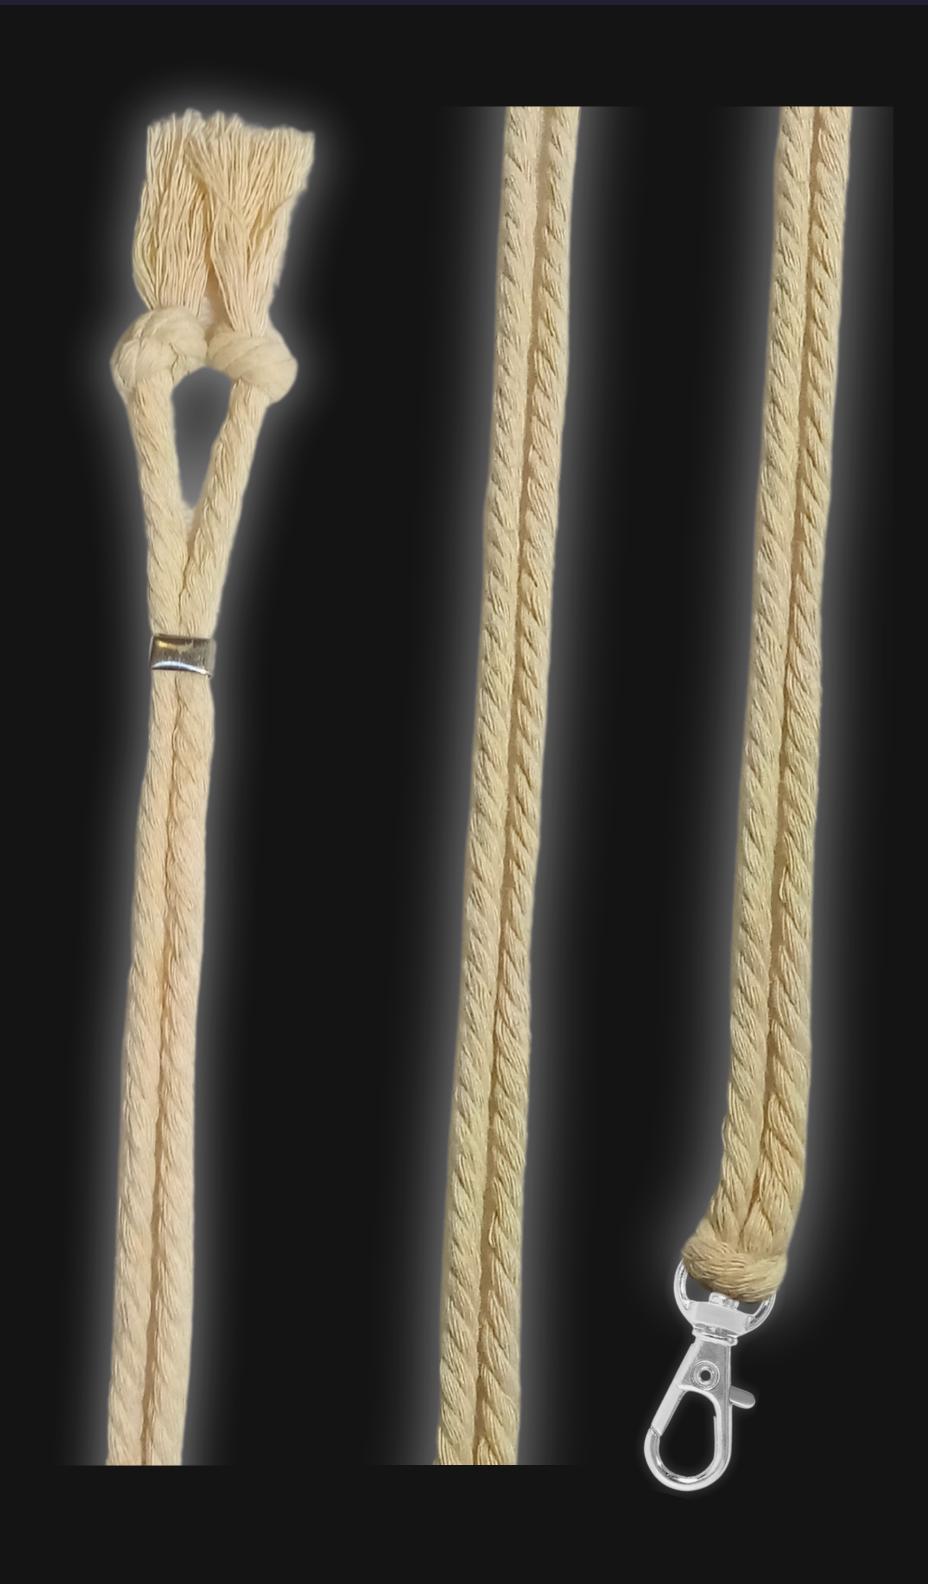

# High Quality Regal Braided Cord

### Cord Specifications

Soft & Thick Premium Cotton Cord

High-Quality 5mm Thick

Triple Twisted Regal Braided

24 Strands per Braid

Hypoallergenic & Fray-Free

#### Cord Length

24" inches Extra Long (48" Total)

Easy Custom Length Adjustment

Metal Slide Adjustment Clip

### Colors

Silver Slate Cotton Cord

Polished Metal Locking Spring Clasp

Silver Sliding Length Adjustment Clasp

"There is no greater investment, and no wiser decision, than to acquire things that Protect & Grow your Soul and Spirit."