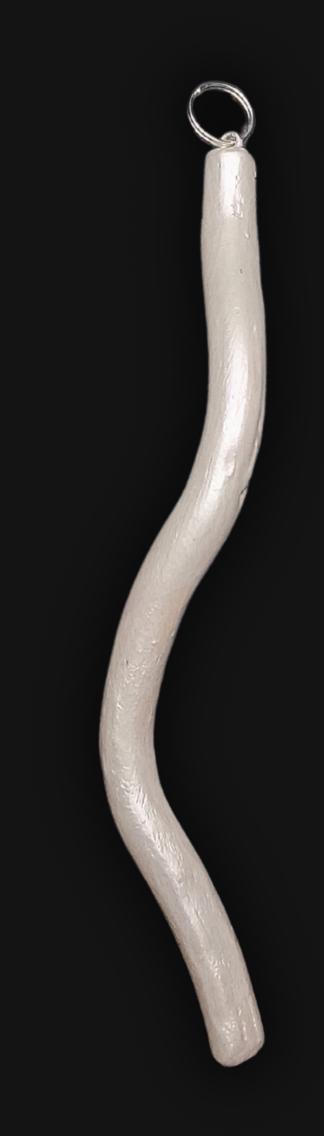

## Manifestation Wand Necklace

Serial Number: 000322 Collection: Manifestation Wand Necklaces

Total Height: 30 in 76.2 cm 762 mm Made from High-Quality Curly Willow Wood

Hand Sanded, Brush Painted & Triple Sealed

#### One of a Kind

The Manifestation Wand is crafted by hand and has an idol-like appearance at 5" inches tall and 1/4" inch We use Premium Golden Baltic Birch Wood and carefully cut each piece before sanding, painting, and sealing to make the piece capable of lasting for Generations. Significant time and energy was spent to create a piece of art that will be a Positive Energy Artifact for Generations to come.

#### Spiritual Manifestation Wand

A spiritual wand in spirituality is a symbolic tool for directing energy, manifesting intentions, and performing rituals. It channels the user's will, aids in healing, and represents authority within sacred spaces. Each wand, unique in material and design, resonates with the practitioner's personal energy and purpose.