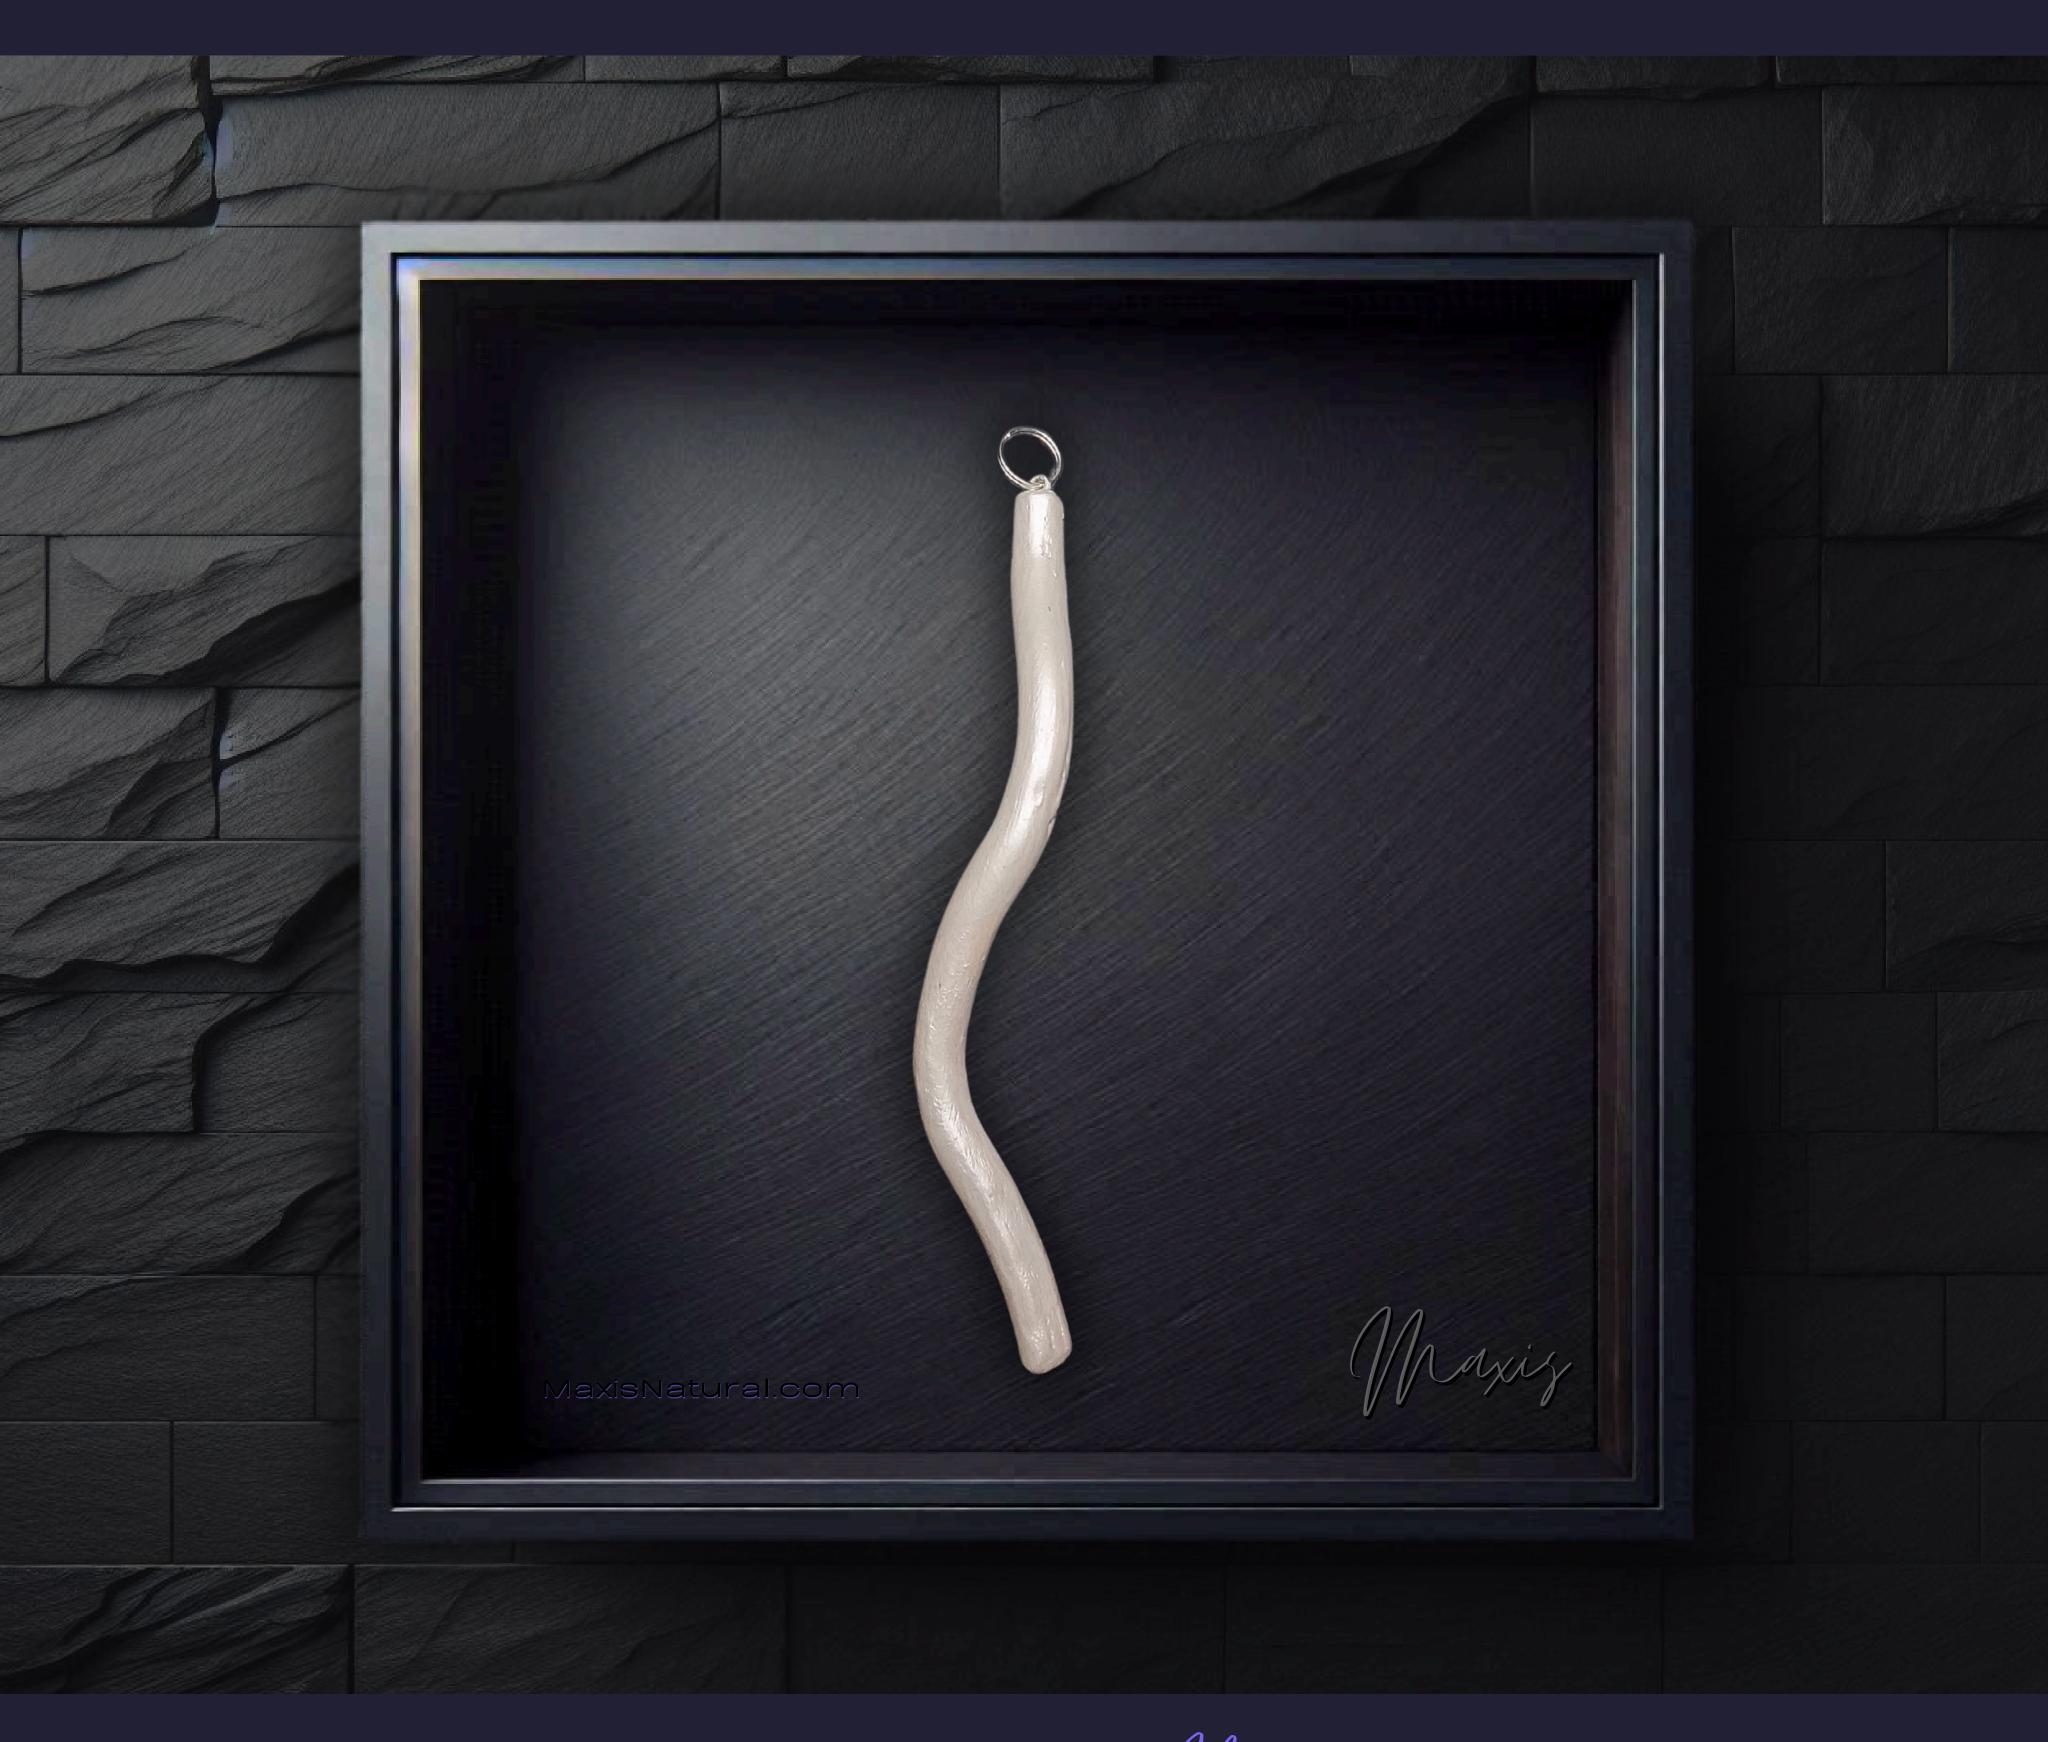

## Manifestation Wand Necklace

Serial Number: 000322 Collection: Manifestation Wand Necklaces

Total Height: 30 in 76.2 cm 762 mm Made from High-Quality Curly Willow Wood

Hand Sanded, Brush Painted & Triple Sealed

Meticulously Crafted and Infused with Positive Energy

Height: 5 in 12.7 cm 127 mm

24 inches Extra Long Premium Cotton Cord 48 inches Total Cord Length Easy Custom Length Adjustment Polished Metal Locking Spring Clasp Depth: 0.3 in Width: 0.3 in 0.762 cm 0.762 cm 7.62 mm

#### One of a Kind

The Manifestation Wand is crafted by hand and has an idol-like appearance at 5" inches tall and 1/4" inch We use Premium Golden Baltic Birch Wood and carefully cut each piece before sanding, painting, and sealing to make the piece capable of lasting for Generations. Significant time and energy was spent to create a piece of art that will be a Positive Energy Artifact for Generations to come.

#### Spiritual Manifestation Wand

A spiritual wand in spirituality is a symbolic tool for directing energy, manifesting intentions, and performing rituals. It channels the user's will, aids in healing, and represents authority within sacred spaces. Each wand, unique in material and design, resonates with the practitioner's personal energy and purpose.