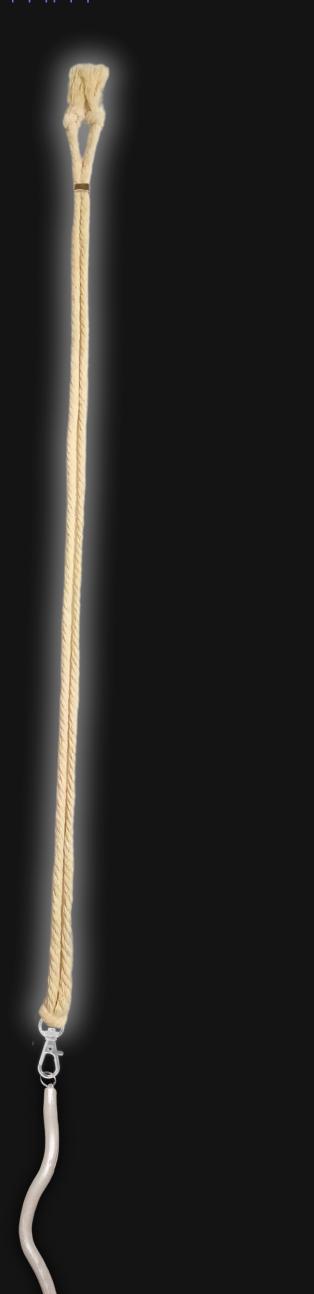

## Manifestation Wand Necklace

Serial Number: 000322 Collection: Manifestation Wand Necklaces

Total Height: 30 in 76.2 cm 762 mm Made from High-Quality Curly Willow Wood

Hand Sanded, Brush Painted & Triple Sealed

Meticulously Crafted and Infused with Positive Energy

Height: 5 in 12.7 cm 127 mm

24 inches Extra Long Premium Cotton Cord 48 inches Total Cord Length Easy Custom Length Adjustment Polished Metal Locking Spring Clasp Depth: 0.3 in Width: 0.3 in 0.762 cm 0.762 cm 7.62 mm

# High Quality Regal Braided Cord

### Cord Specifications

Soft & Thick Premium Cotton Cord

High-Quality 5mm Thick

Triple Twisted Regal Braided

24 Strands per Braid

Hypoallergenic & Fray-Free

#### Cord Length

24" inches Extra Long (48" Total)

Easy Custom Length Adjustment

Metal Slide Adjustment Clip