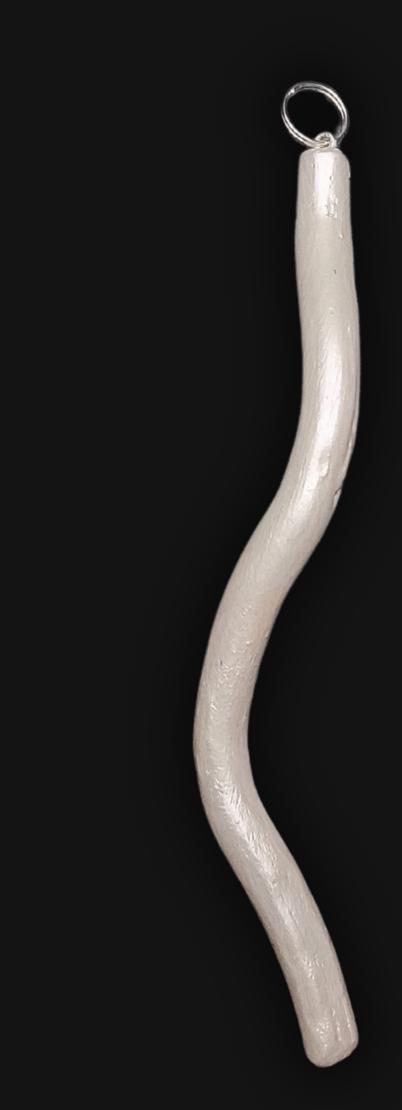

## Manifestation Wand Necklace

Serial Number: 000322 Collection: Manifestation Wand Necklaces

Total Height: 30 in 76.2 cm 762 mm Made from High-Quality Curly Willow Wood

Hand Sanded, Brush Painted & Triple Sealed

#### One of a Kind

The Manifestation Wand is crafted by hand and has an idol-like appearance at 5" inches tall and 1/4" inch We use Premium Golden Baltic Birch Wood and carefully cut each piece before sanding, painting, and sealing to make the piece capable of lasting for Generations. Significant time and energy was spent to create a piece of art that will be a Positive Energy Artifact for Generations to come.

#### Spiritual Manifestation Wand

A spiritual wand in spirituality is a symbolic tool for directing energy, manifesting intentions, and performing rituals. It channels the user's will, aids in healing, and represents authority within sacred spaces. Each wand, unique in material and design, resonates with the practitioner's personal energy and purpose.