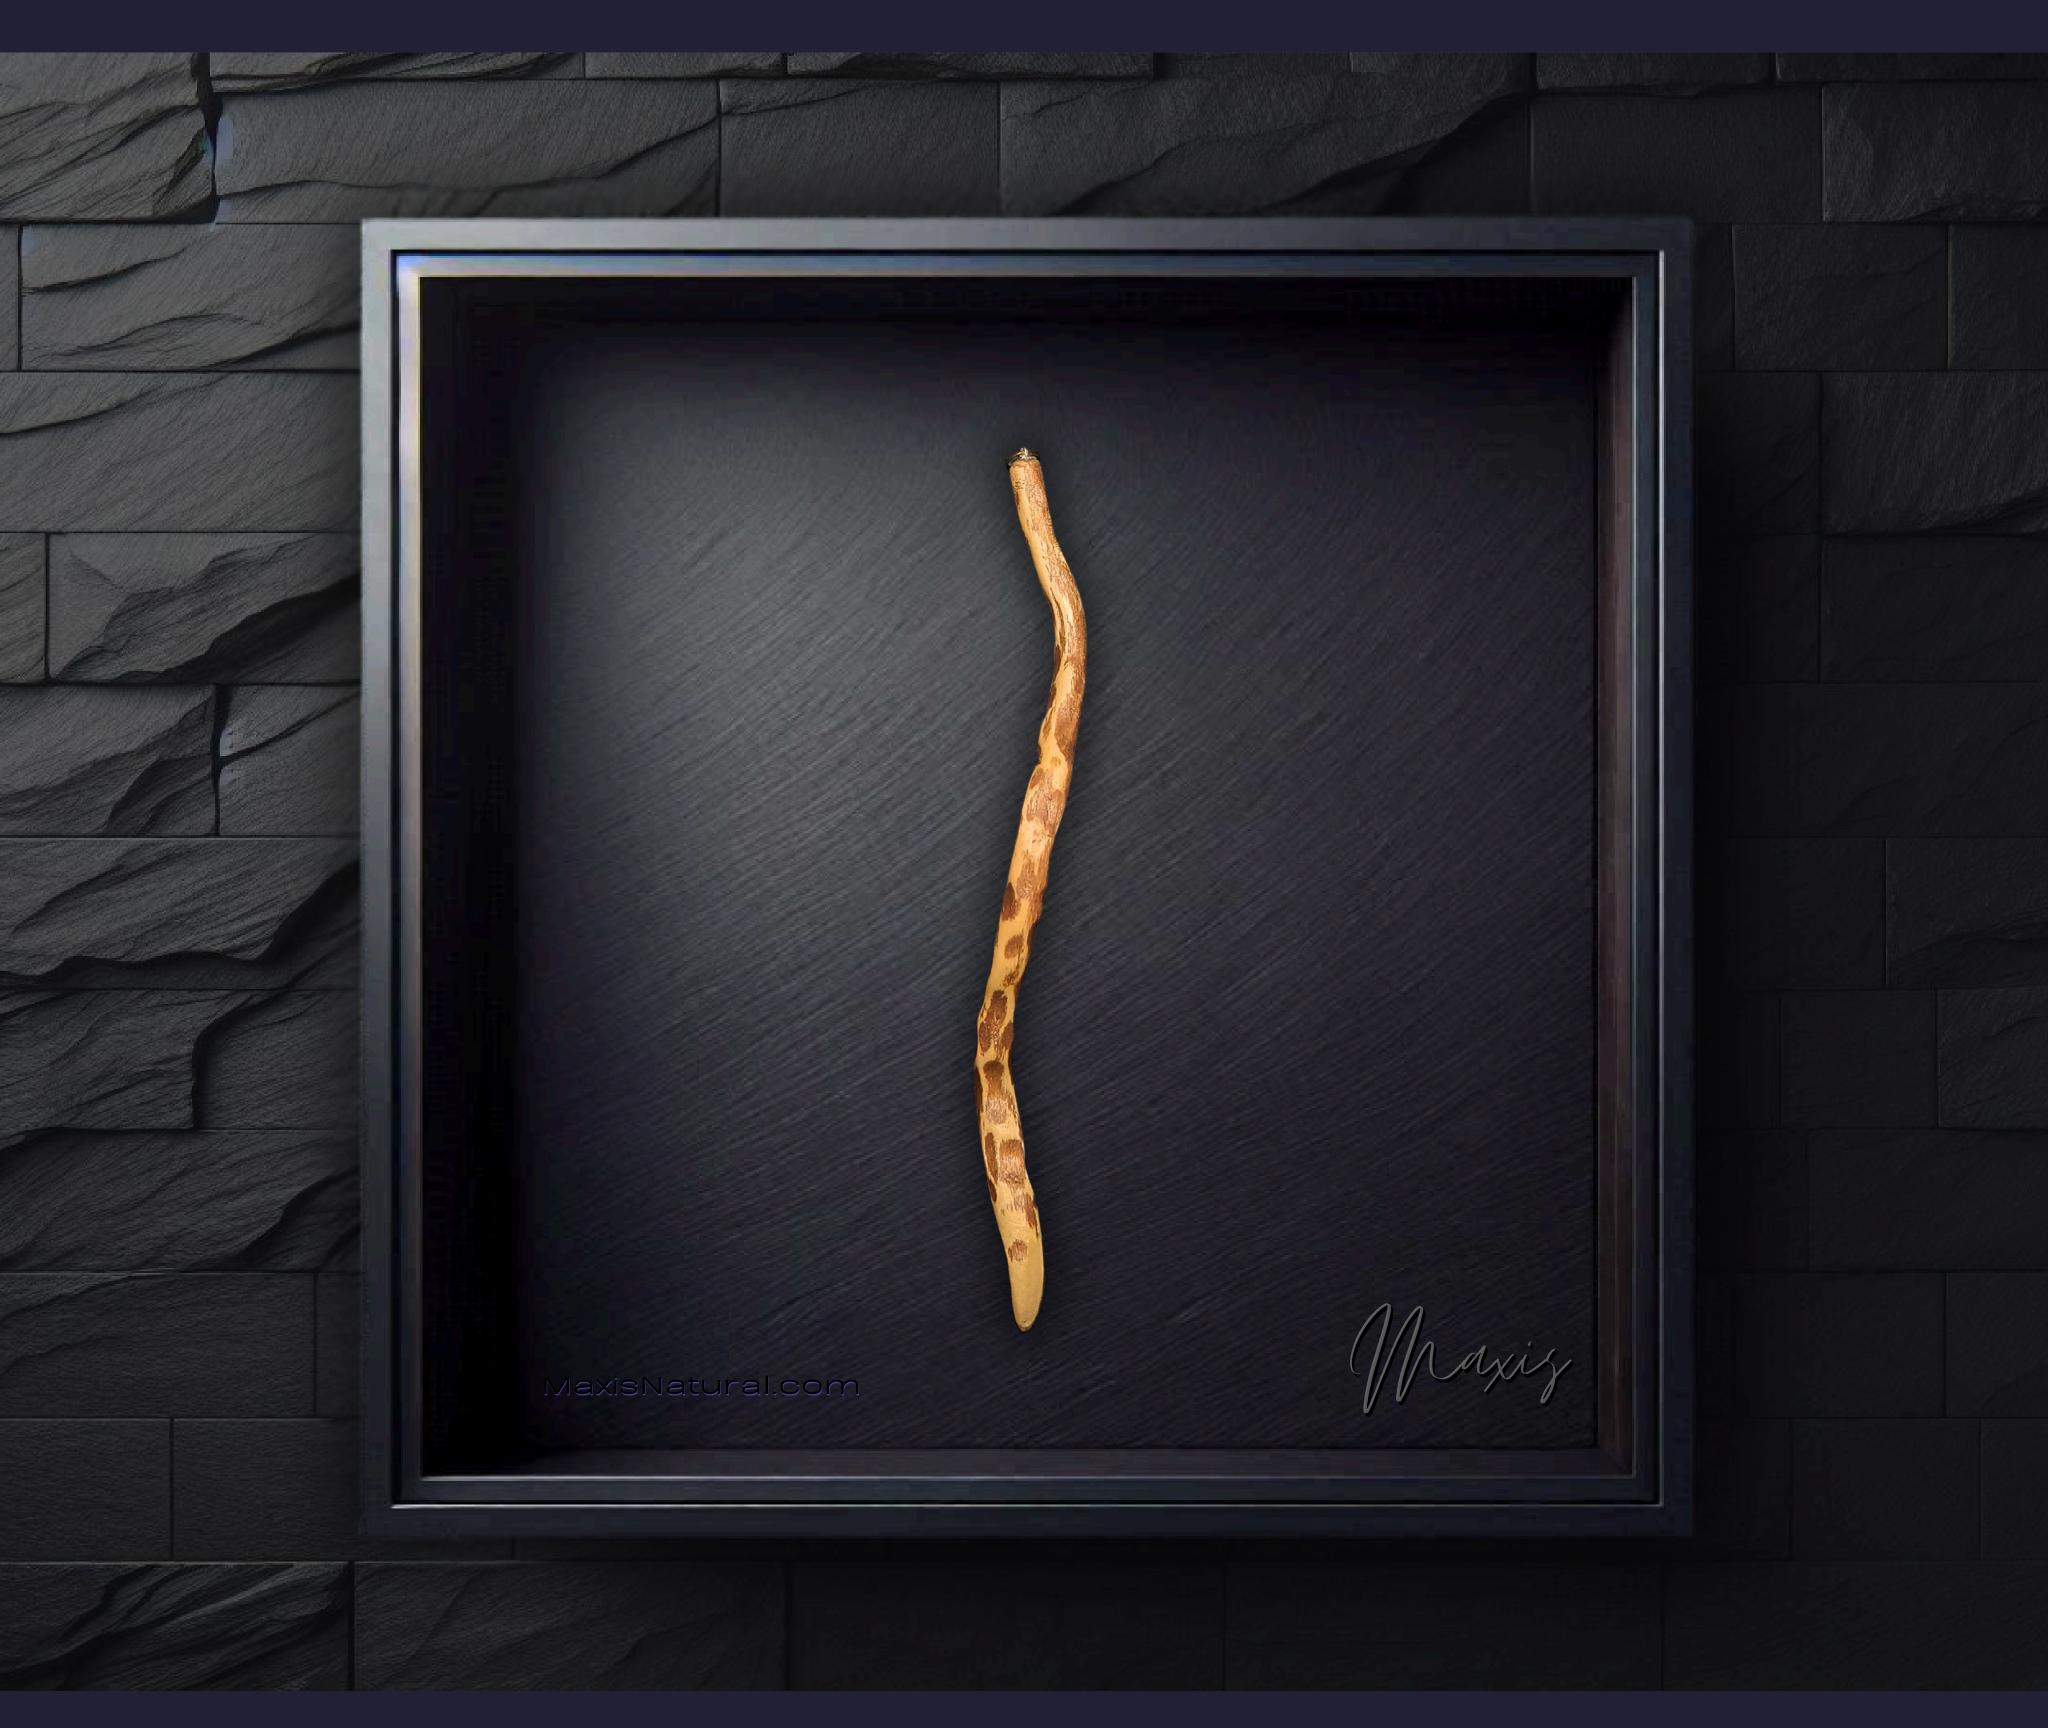

### Manifestation Wand Necklace

Serial Number: 000321 Collection: Manifestation Wand Necklaces

Total Height: 30 in 76.2 cm 762 mm Made from High-Quality Curly Willow Wood

Hand Sanded, Brush Painted & Triple Sealed

Meticulously Crafted and Infused with Positive Energy

Height: 5 in 12.7 cm 127 mm

Depth: 0.3 in Width: 0.3 in 0.762 cm 0.762 cm 7.62 mm

24 inches Extra Long Premium Cotton Cord 48 inches Total Cord Length Easy Custom Length Adjustment Polished Metal Locking Spring Clasp

#### One of a Kind

The Manifestation Wand is crafted by hand and has an idol-like appearance at 5" inches tall and 1/4" inch We use Premium Golden Baltic Birch Wood and carefully cut each piece before sanding, painting, and sealing to make the piece capable of lasting for Generations. Significant time and energy was spent to create a piece of art that will be a Positive Energy Artifact for Generations to come.