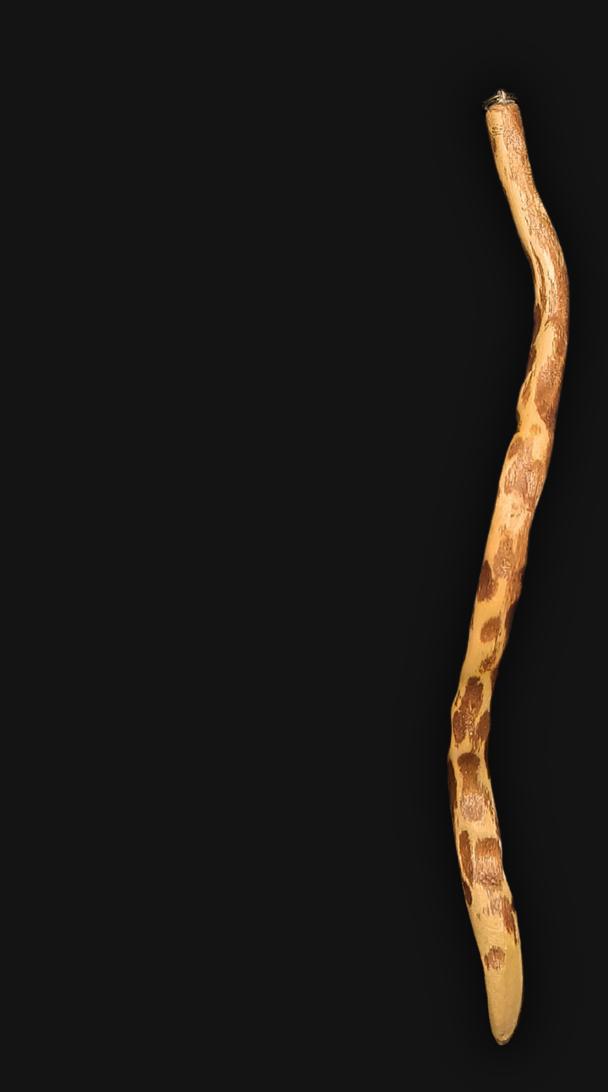

### Manifestation Wand Necklace

Serial Number: 000321 Collection: Manifestation Wand Necklaces

Total Height: 30 in 76.2 cm 762 mm Made from High-Quality Curly Willow Wood

Hand Sanded, Brush Painted & Triple Sealed

#### One of a Kind

The Manifestation Wand is crafted by hand and has an idol-like appearance at 5" inches tall and 1/4" inch We use Premium Golden Baltic Birch Wood and carefully cut each piece before sanding, painting, and sealing to make the piece capable of lasting for Generations. Significant time and energy was spent to create a piece of art that will be a Positive Energy Artifact for Generations to come.

#### Spiritual Manifestation Wand

A spiritual wand in spirituality is a symbolic tool for directing energy, manifesting intentions, and performing rituals. It channels the user's will, aids in healing, and represents authority within sacred spaces. Each wand, unique in material and design, resonates with the practitioner's personal energy and purpose.