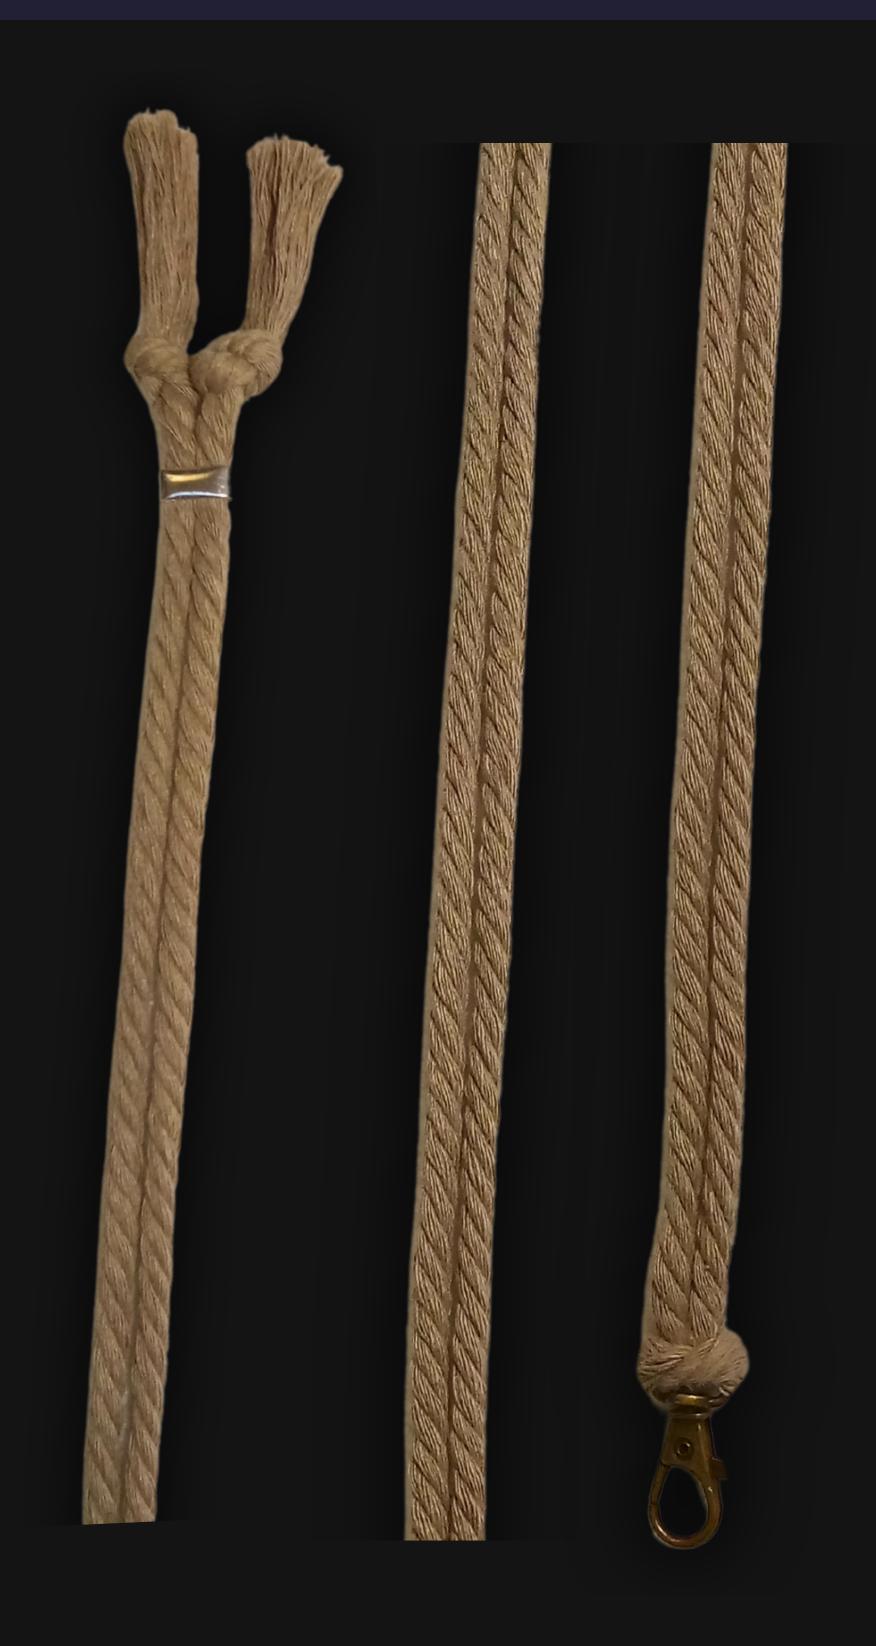

# High Quality Regal Braided Cord

### Cord Specifications

Soft & Thick Premium Cotton Cord

High-Quality 5mm Thick

Triple Twisted Regal Braided

24 Strands per Braid

Hypoallergenic & Fray-Free

#### Cord Length

24" inches Extra Long (48" Total)

Easy Custom Length Adjustment

Metal Slide Adjustment Clip

### Colors

Silver Slate Cotton Cord

Polished Metal Locking Spring Clasp

Silver Sliding Length Adjustment Clasp

"There is no greater investment, and no wiser decision, than to acquire things that Protect & Grow your Soul and Spirit."