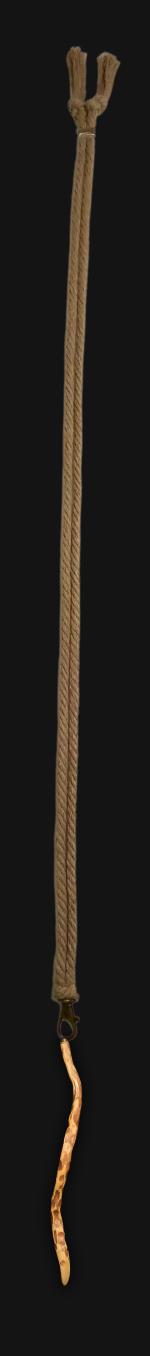

### Manifestation Wand Necklace

Serial Number: 000321 Collection: Manifestation Wand Necklaces

Total Height: 30 in 76.2 cm 762 mm Made from High-Quality Curly Willow Wood

Hand Sanded, Brush Painted & Triple Sealed

Meticulously Crafted and Infused with Positive Energy

Height: 5 in 12.7 cm 127 mm

Depth: 0.3 in Width: 0.3 in 0.762 cm 0.762 cm 7.62 mm

24 inches Extra Long Premium Cotton Cord 48 inches Total Cord Length Easy Custom Length Adjustment Polished Metal Locking Spring Clasp

#### One of a Kind

The Manifestation Wand is crafted by hand and has an idol-like appearance at 5" inches tall and 1/4" inch We use Premium Golden Baltic Birch Wood and carefully cut each piece before sanding, painting, and sealing to make the piece capable of lasting for Generations. Significant time and energy was spent to create a piece of art that will be a Positive Energy Artifact for Generations to come.

#### Spiritual Manifestation Wand

A spiritual wand in spirituality is a symbolic tool for directing energy, manifesting intentions, and performing rituals. It channels the user's will, aids in healing, and represents authority within sacred spaces. Each wand, unique in material and design, resonates with the practitioner's personal energy and purpose.

### Cord Specifications

Soft & Thick Premium Cotton Cord

High-Quality 5mm Thick

Triple Twisted Regal Braided

24 Strands per Braid

Hypoallergenic & Fray-Free

#### Cord Length

24" inches Extra Long (48" Total)

Easy Custom Length Adjustment

Metal Slide Adjustment Clip

### Colors

Silver Slate Cotton Cord

Polished Metal Locking Spring Clasp

Silver Sliding Length Adjustment Clasp

"There is no greater investment, and no wiser decision, than to acquire things that Protect & Grow your Soul and Spirit."