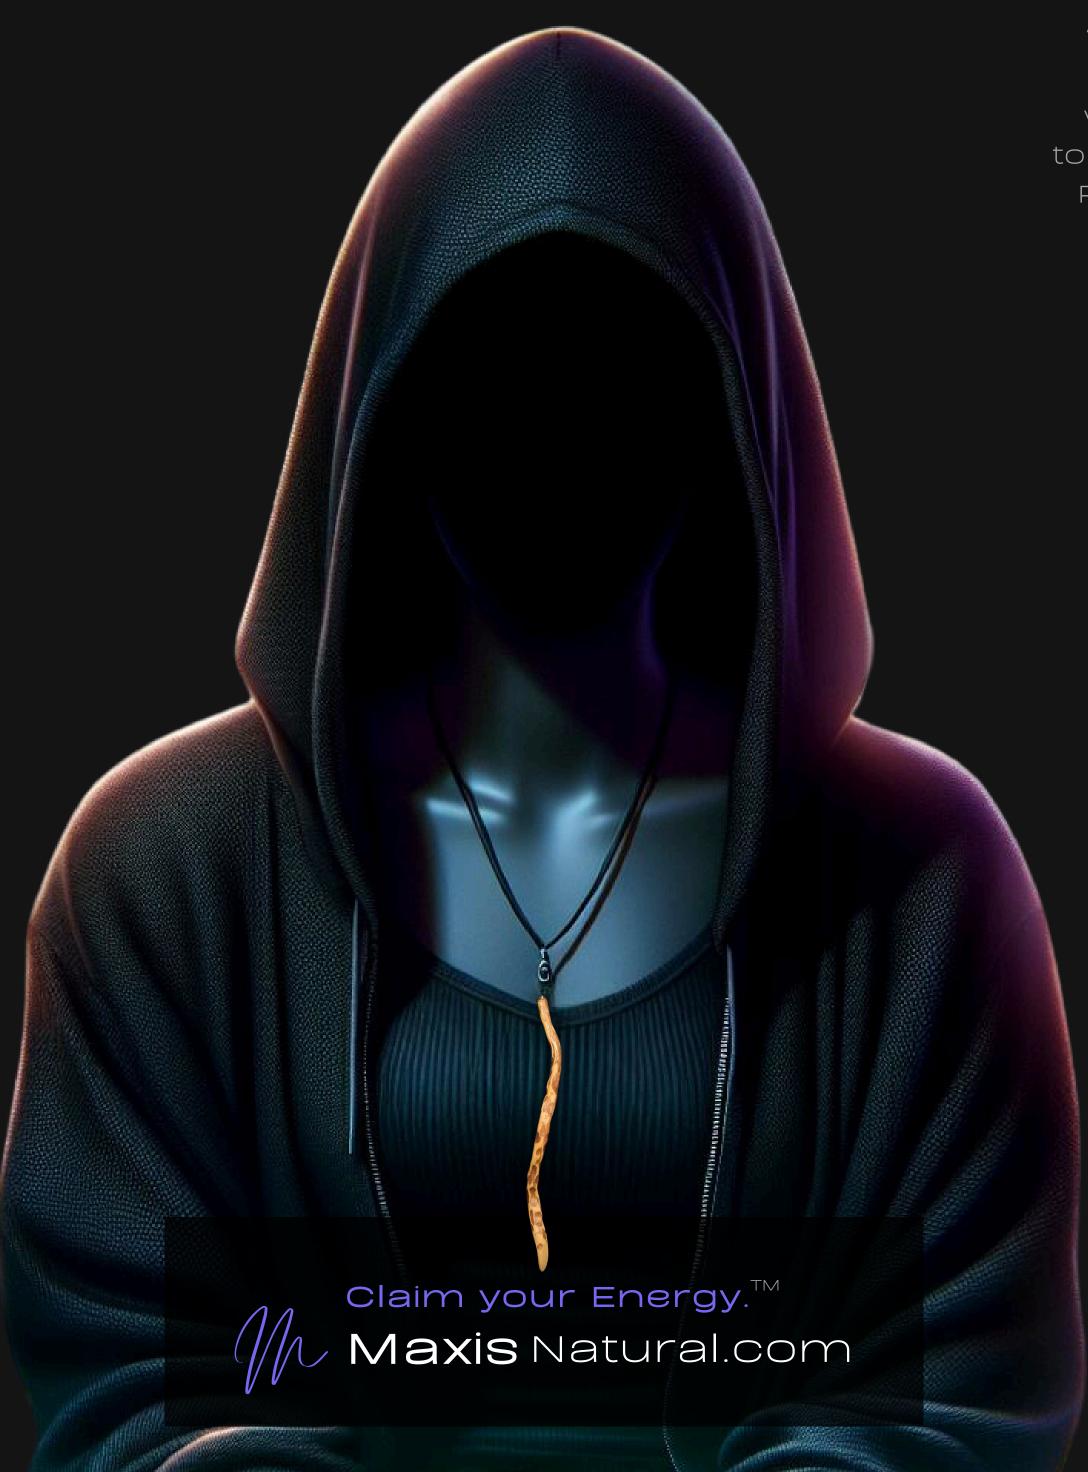

### Manifestation Wand Necklace

Serial Number: 000321 Collection: Manifestation Wand Necklaces

Total Height: 30 in 76.2 cm 762 mm Made from High-Quality Curly Willow Wood

Hand Sanded, Brush Painted & Triple Sealed

Meticulously Crafted and Infused with Positive Energy

Height: 5 in 12.7 cm 127 mm

Depth: 0.3 in Width: 0.3 in 0.762 cm 0.762 cm 7.62 mm

24 inches Extra Long Premium Cotton Cord 48 inches Total Cord Length Easy Custom Length Adjustment Polished Metal Locking Spring Clasp

#### One of a Kind

The Manifestation Wand is crafted by hand and has an idol-like appearance at 5" inches tall and 1/4" inch We use Premium Golden Baltic Birch Wood and carefully cut each piece before sanding, painting, and sealing to make the piece capable of lasting for Generations. Significant time and energy was spent to create a piece of art that will be a Positive Energy Artifact for Generations to come.

### Energy Artifact

The Circline Necklace can be worn as a Necklace, displayed as an Amulet, serve as a Talisman and can be used as a Positive Energy Artifact to radiate Positive Energy wherever you choose to place it.

#### Spiritual Manifestation Wand

A spiritual wand in spirituality is a symbolic tool for directing energy, manifesting intentions, and performing rituals. It channels the user's will, aids in healing, and represents authority within sacred spaces. Each wand, unique in material and design, resonates with the practitioner's personal energy and purpose.