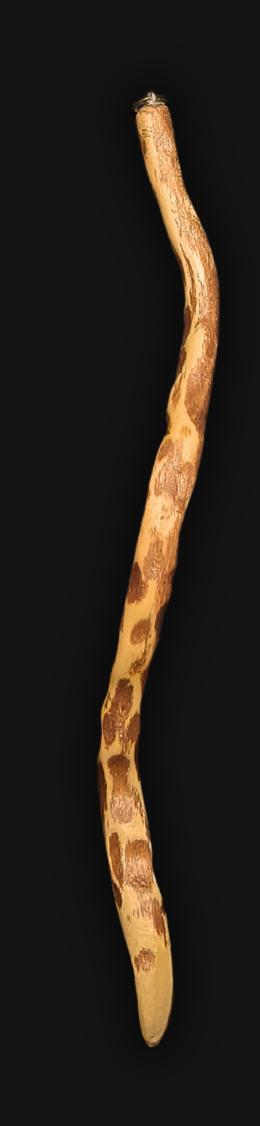

### Manifestation Wand Necklace

Serial Number: 000321 Collection: Manifestation Wand Necklaces

Total Height: 30 in 76.2 cm 762 mm Made from High-Quality Curly Willow Wood

Hand Sanded, Brush Painted & Triple Sealed

#### One of a Kind

The Manifestation Wand is crafted by hand and has an idol-like appearance at 5" inches tall and 1/4" inch We use Premium Golden Baltic Birch Wood and carefully cut each piece before sanding, painting, and sealing to make the piece capable of lasting for Generations. Significant time and energy was spent to create a piece of art that will be a Positive Energy Artifact for Generations to come.

#### Spiritual Manifestation Wand

A spiritual wand in spirituality is a symbolic tool for directing energy, manifesting intentions, and performing rituals. It channels the user's will, aids in healing, and represents authority within sacred spaces. Each wand, unique in material and design, resonates with the practitioner's personal energy and purpose.