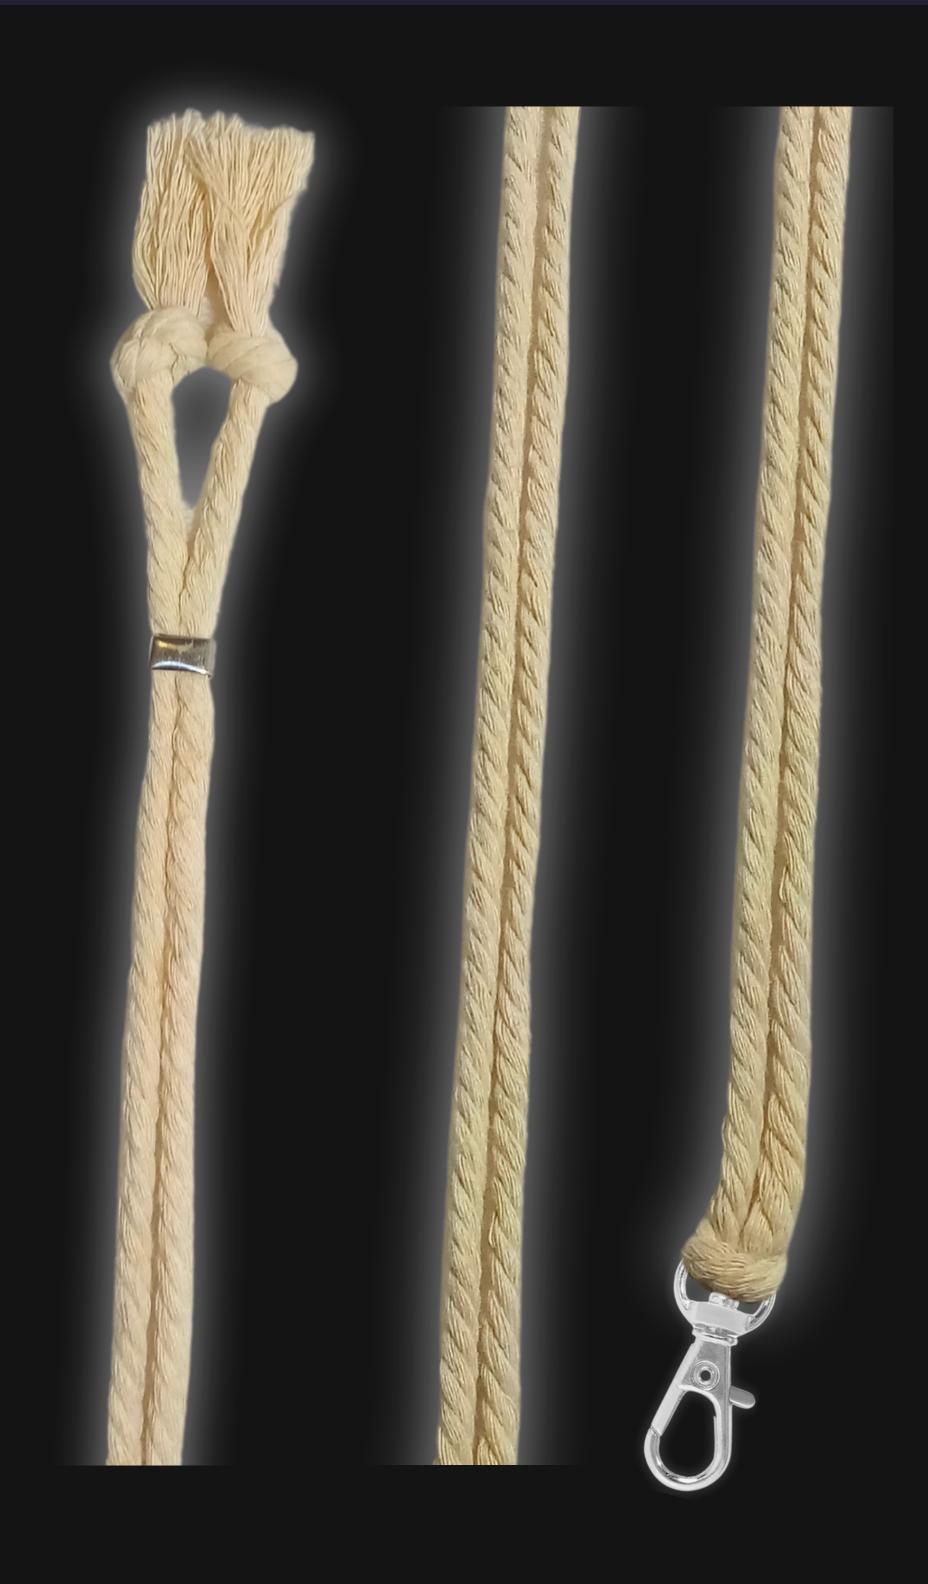

## High Quality Regal Braided Cord

#### Cord Specifications

Soft & Thick Premium Cotton Cord

High-Quality 5mm Thick

Triple Twisted Regal Braided

24 Strands per Braid

Hypoallergenic & Fray-Free

#### Cord Length

24" inches Extra Long (48" Total)

Easy Custom Length Adjustment

Metal Slide Adjustment Clip

#### Colors

Silver Slate Cotton Cord

Polished Metal Locking Spring Clasp

Silver Sliding Length Adjustment Clasp

"There is no greater investment, and no wiser decision, than to acquire things that Protect & Grow your Soul and Spirit."