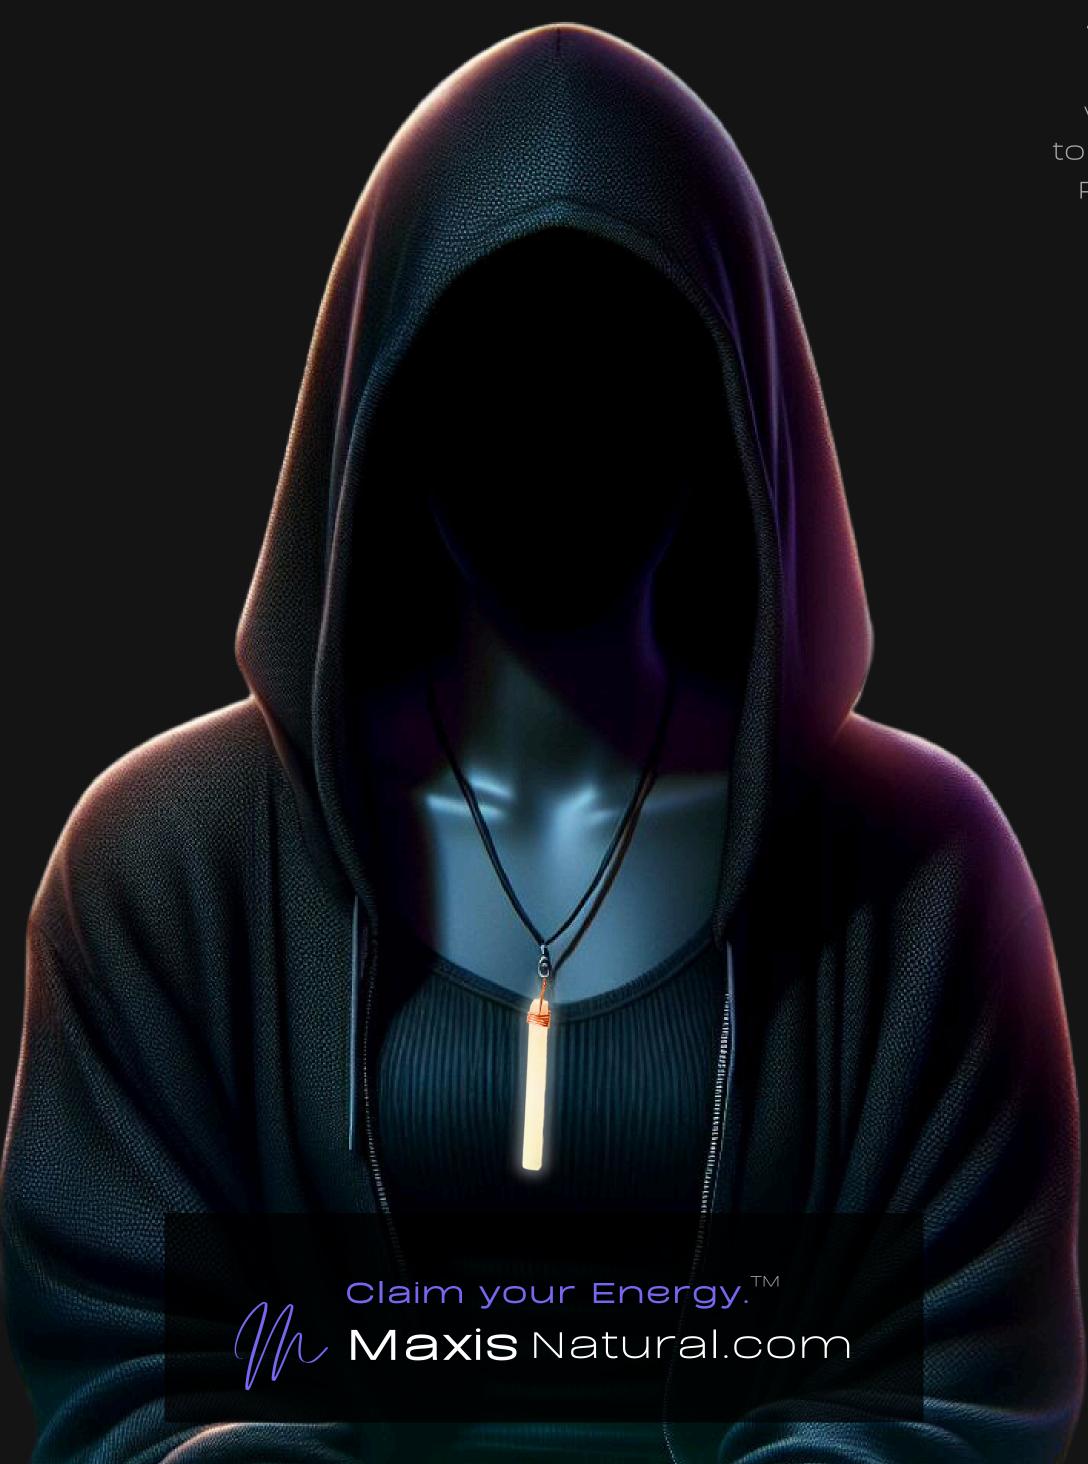

# Selenite Crystal Wand Necklace

Serial Number: 000320 Collection: Selenite Crystal Wand Necklaces

Total Height: 28 in 71.12 cm 711.2 mm Made from High-Quality Selenite Crystal

Copper Crowned for Cleansing Energy

# Claim Your Energy