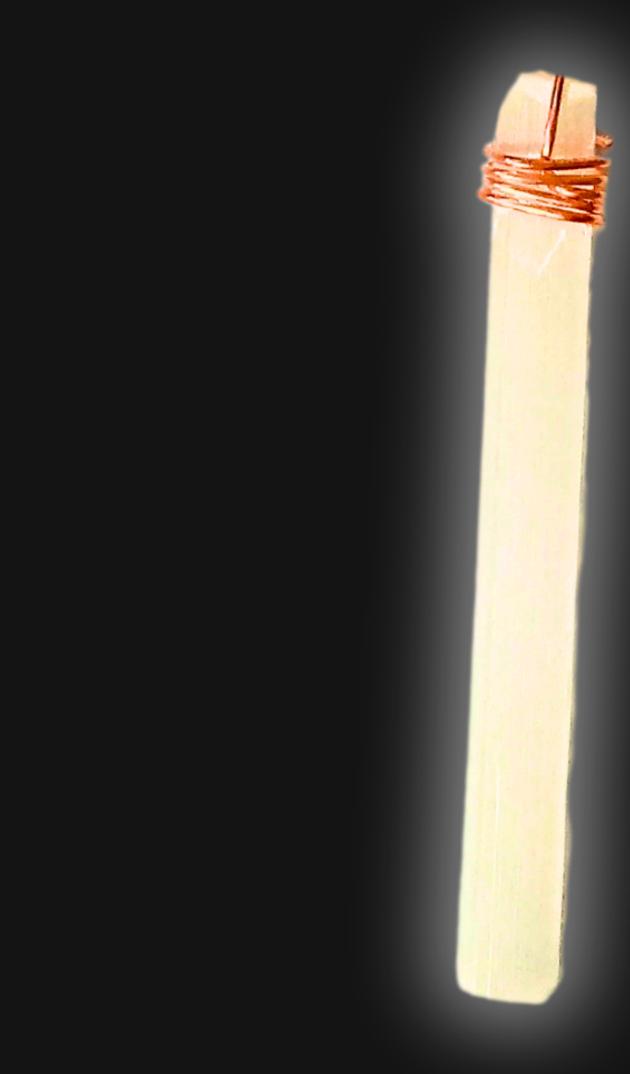

# Selenite Crystal Wand Necklace

Serial Number: 000320 Collection: Selenite Crystal Wand Necklaces

Total Height: 28 in 71.12 cm 711.2 mm Made from High-Quality Selenite Crystal

Copper Crowned for Cleansing Energy

Meticulously Crafted and Infused with Positive Energy

Height: 3 in 7.62 cm 76.2 mm

Depth: 0.5 in Width: 0.5 in 1.27 cm 1.27 cm 12.7 mm 12.7 mm

#### Purifying Selenite Crystal Wand

Selenite is a crystal known for its clear, purifying energy and its connection to the divine. In the realm of spirituality, Selenite Crystal is revered as a stone of purity and higher consciousness. It is said to embody the serene energies of the moon, reflecting a calm light that guides the soul towards tranquility.