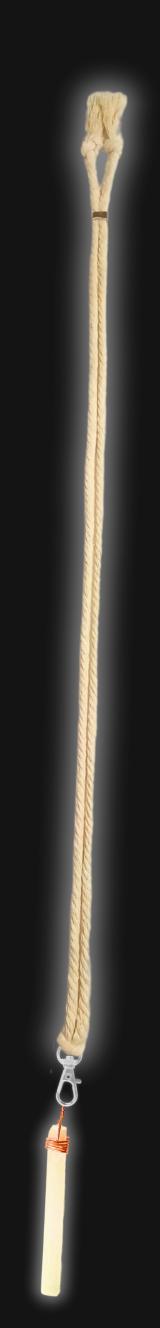

# Selenite Crystal Wand Necklace

Serial Number: 000320 Collection: Selenite Crystal Wand Necklaces

Total Height: 28 in 71.12 cm 711.2 mm Made from High-Quality Selenite Crystal

Copper Crowned for Cleansing Energy

Meticulously Crafted and Infused with Positive Energy

Height: 3 in 7.62 cm 76.2 mm

Depth: 0.5 in Width: 0.5 in 1.27 cm 1.27 cm 12.7 mm 12.7 mm

## High Quality Regal Braided Cord

#### Cord Specifications

Soft & Thick Premium Cotton Cord

High-Quality 5mm Thick

Triple Twisted Regal Braided

24 Strands per Braid

Hypoallergenic & Fray-Free

#### Cord Length

24" inches Extra Long (48" Total)

Easy Custom Length Adjustment

Metal Slide Adjustment Clip

#### Colors

Silver Slate Cotton Cord

Polished Metal Locking Spring Clasp

Silver Sliding Length Adjustment Clasp

"There is no greater investment, and no wiser decision, than to acquire things that Protect & Grow your Soul and Spirit."