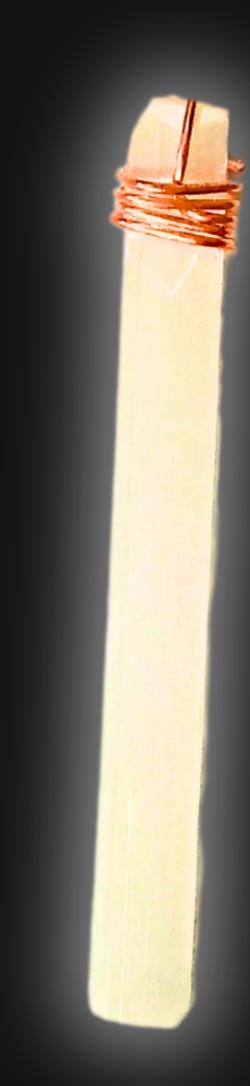

# Selenite Crystal Wand Necklace

Serial Number: 000320 Collection: Selenite Crystal Wand Necklaces

Total Height: 28 in 71.12 cm 711.2 mm Made from High-Quality Selenite Crystal

Copper Crowned for Cleansing Energy

Meticulously Crafted and Infused with Positive Energy

Height: 3 in 7.62 cm 76.2 mm

Depth: 0.5 in Width: 0.5 in 1.27 cm 1.27 cm 12.7 mm 12.7 mm

#### Purifying Selenite Crystal Wand

Selenite is a crystal known for its clear, purifying energy and its connection to the divine. In the realm of spirituality, Selenite Crystal is revered as a stone of purity and higher consciousness. It is said to embody the serene energies of the moon, reflecting a calm light that guides the soul towards tranquility.