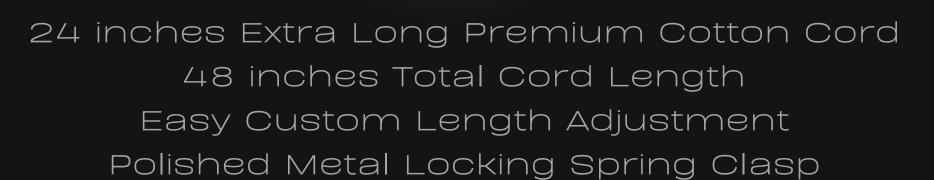

#### Cord Specifications

Soft & Thick Premium Cotton Cord

High-Quality 5mm Thick

Triple Twisted Regal Braided

24 Strands per Braid

Hypoallergenic & Fray-Free

#### Cord Length

24" inches Extra Long (48" Total)

Easy Custom Length Adjustment

Metal Slide Adjustment Clip