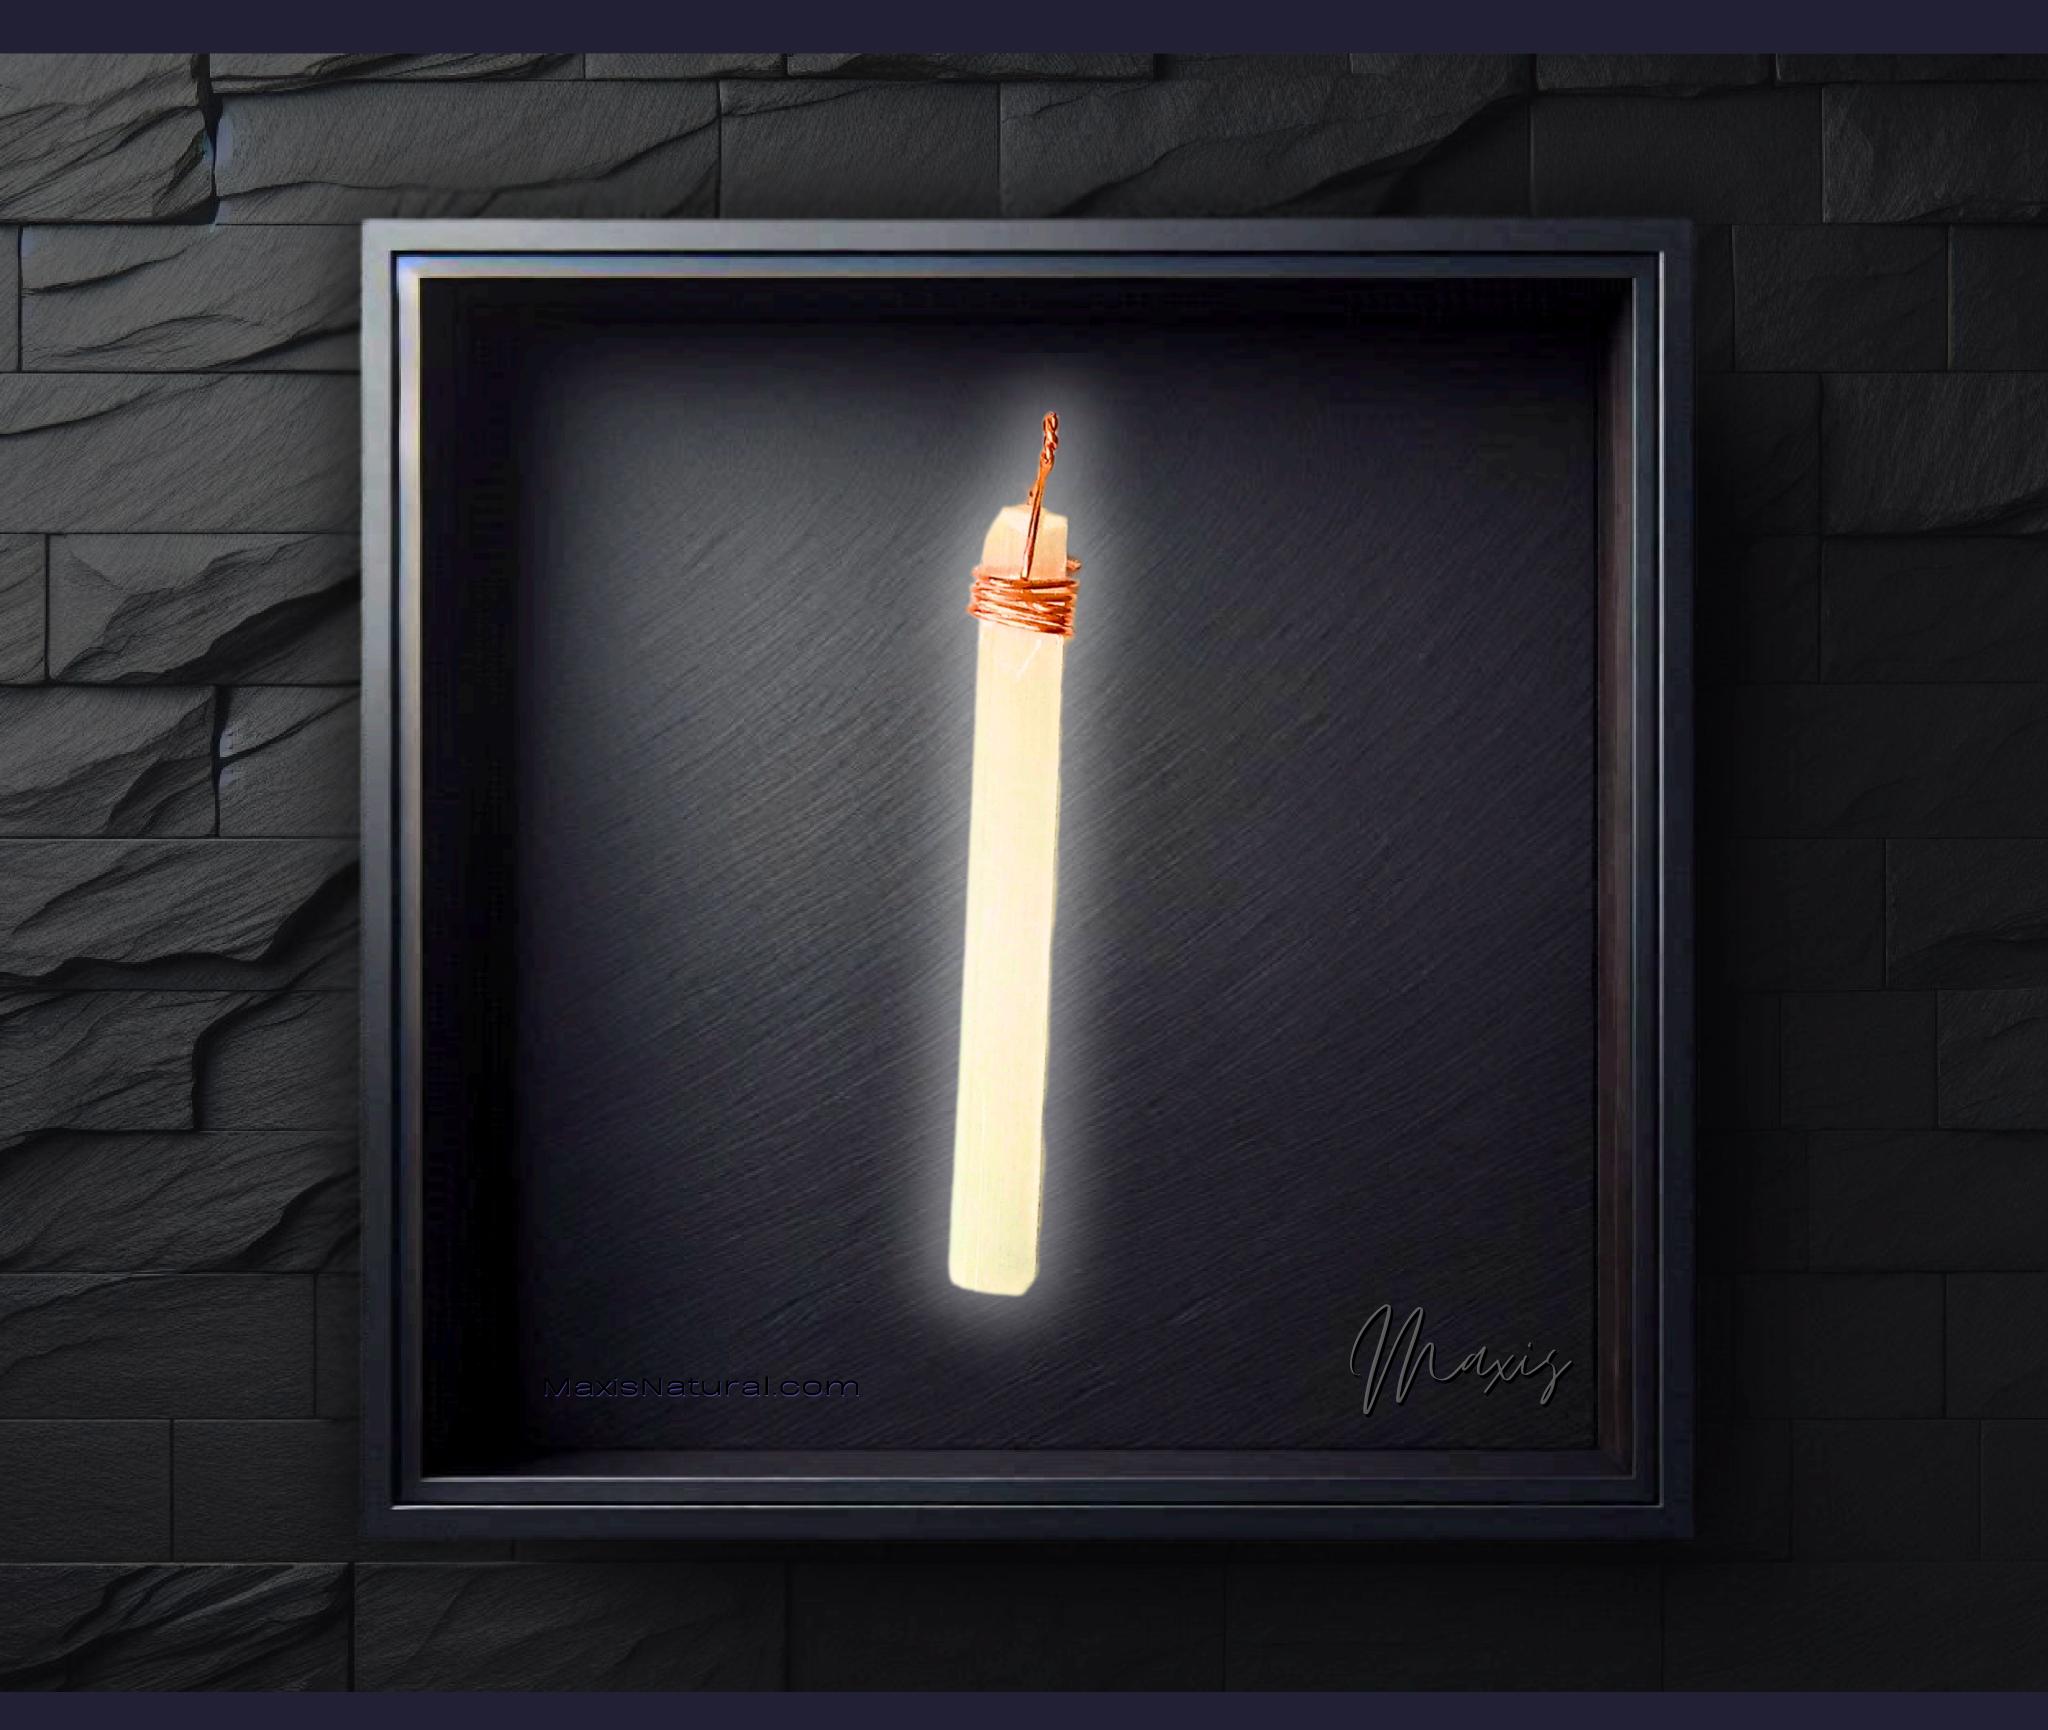

# Selenite Crystal Wand Necklace

Serial Number: 000320 Collection: Selenite Crystal Wand Necklaces

Total Height: 28 in 71.12 cm 711.2 mm Made from High-Quality Selenite Crystal

Copper Crowned for Cleansing Energy

Meticulously Crafted and Infused with Positive Energy

Height: 3 in 7.62 cm 76.2 mm

Depth: 0.5 in Width: 0.5 in 1.27 cm 1.27 cm 12.7 mm 12.7 mm

#### Purifying Selenite Crystal Wand

Selenite is a crystal known for its clear, purifying energy and its connection to the divine. In the realm of spirituality, Selenite Crystal is revered as a stone of purity and higher consciousness. It is said to embody the serene energies of the moon, reflecting a calm light that guides the soul towards tranquility.