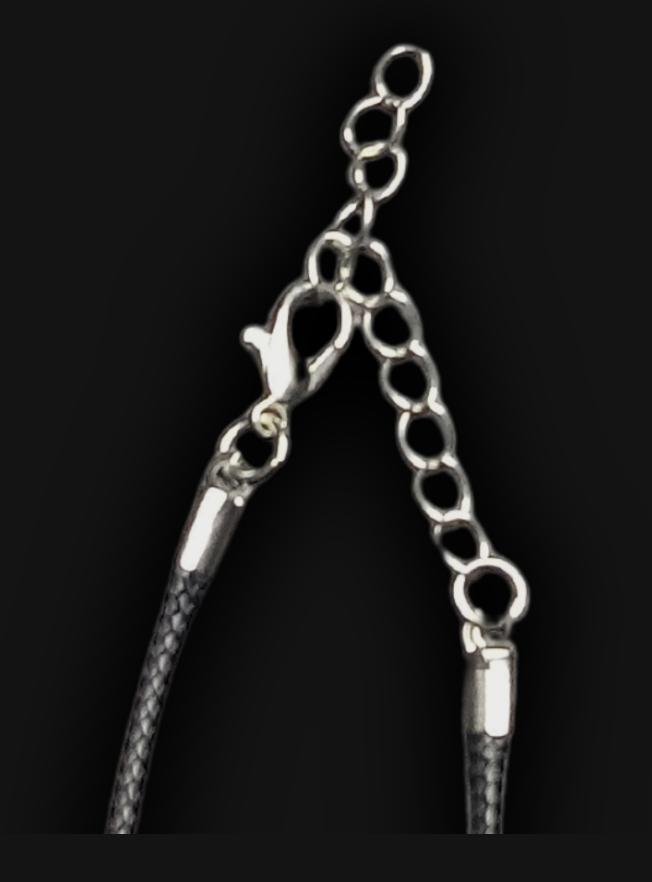

0.15 cm 1.5 mm

14" inches Wearable Cord Length 27" inches Total Cord Length Easy 2" Custom Length Adjustment Polished Metal Locking Spring Clasp

Superior Strength over Chains

Hypoallergenic, Odor-Free & Fray-Free

Cord Length

24" inches Total Length 12" Wearable

2" Metal Adjustable Chain for the Perfect Fit

Extender Chain allows for Easier On/Off

Cord Features

Metal Locking Spring Clasp

2" Length Adjustment Chain

Superior Strength and Durability