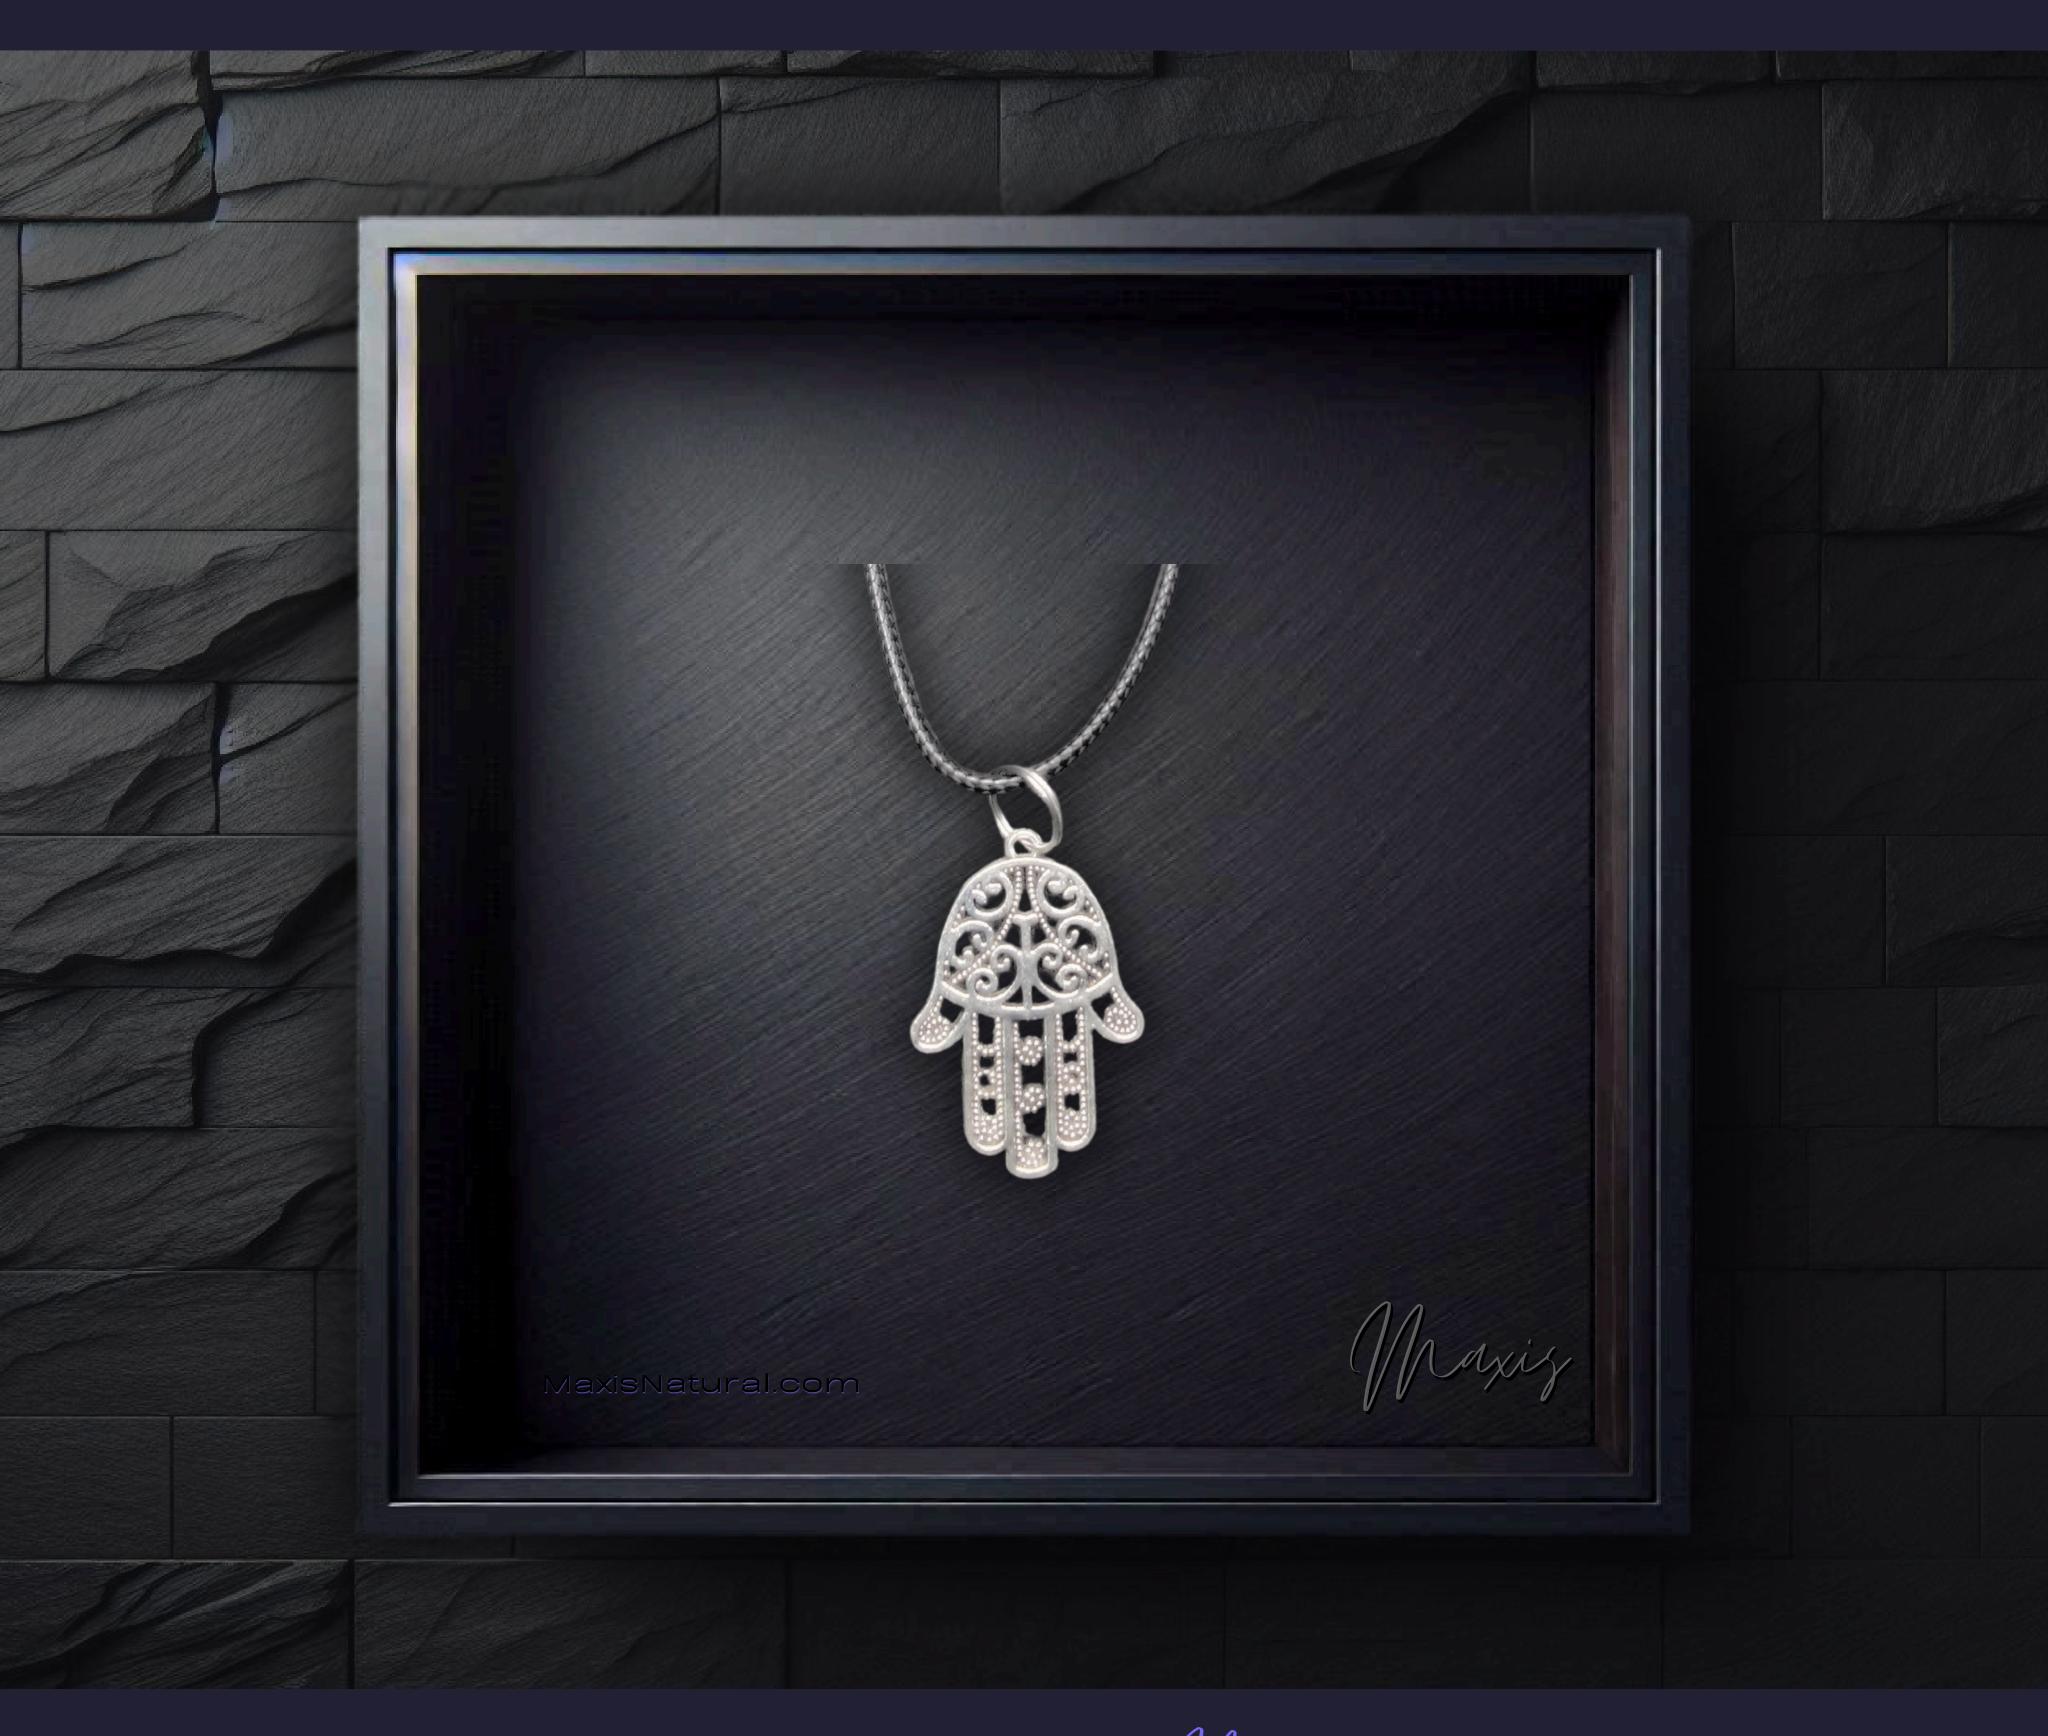

## Metal Hand of Hamsa Necklace

Hand Crafted In: Astoria, Oregon Artist: Maxis Richards

Serial Number: 000310 Collection: Minimalist Series Metal Hand of Hamsa Necklaces

Wearable Length: 14 in 35.56 cm 355.6 mm

Made from High-Quality Silver Metal Alloy Sleek and Stylish Waxed Cotton Cord Meticulously Crafted and Infused with Positive Energy

Height: 1.5 in 3.81 cm 38.1 mm

Width: 1 in 2.54 cm 25.4 mm Depth: 0.05 in

0.15 cm 1.5 mm

14" inches Wearable Cord Length 27" inches Total Cord Length Easy 2" Custom Length Adjustment Polished Metal Locking Spring Clasp

### Hand of Hamsa Meaning

In spirituality, wearing a Hand of Hamsa Necklace is believed to offer protection, attract blessings, and bring good fortune. It represents the hand of God and is seen as a powerful talisman against the evil eye and negative energies. This symbol encourages happiness, prosperity, and spiritual connection.