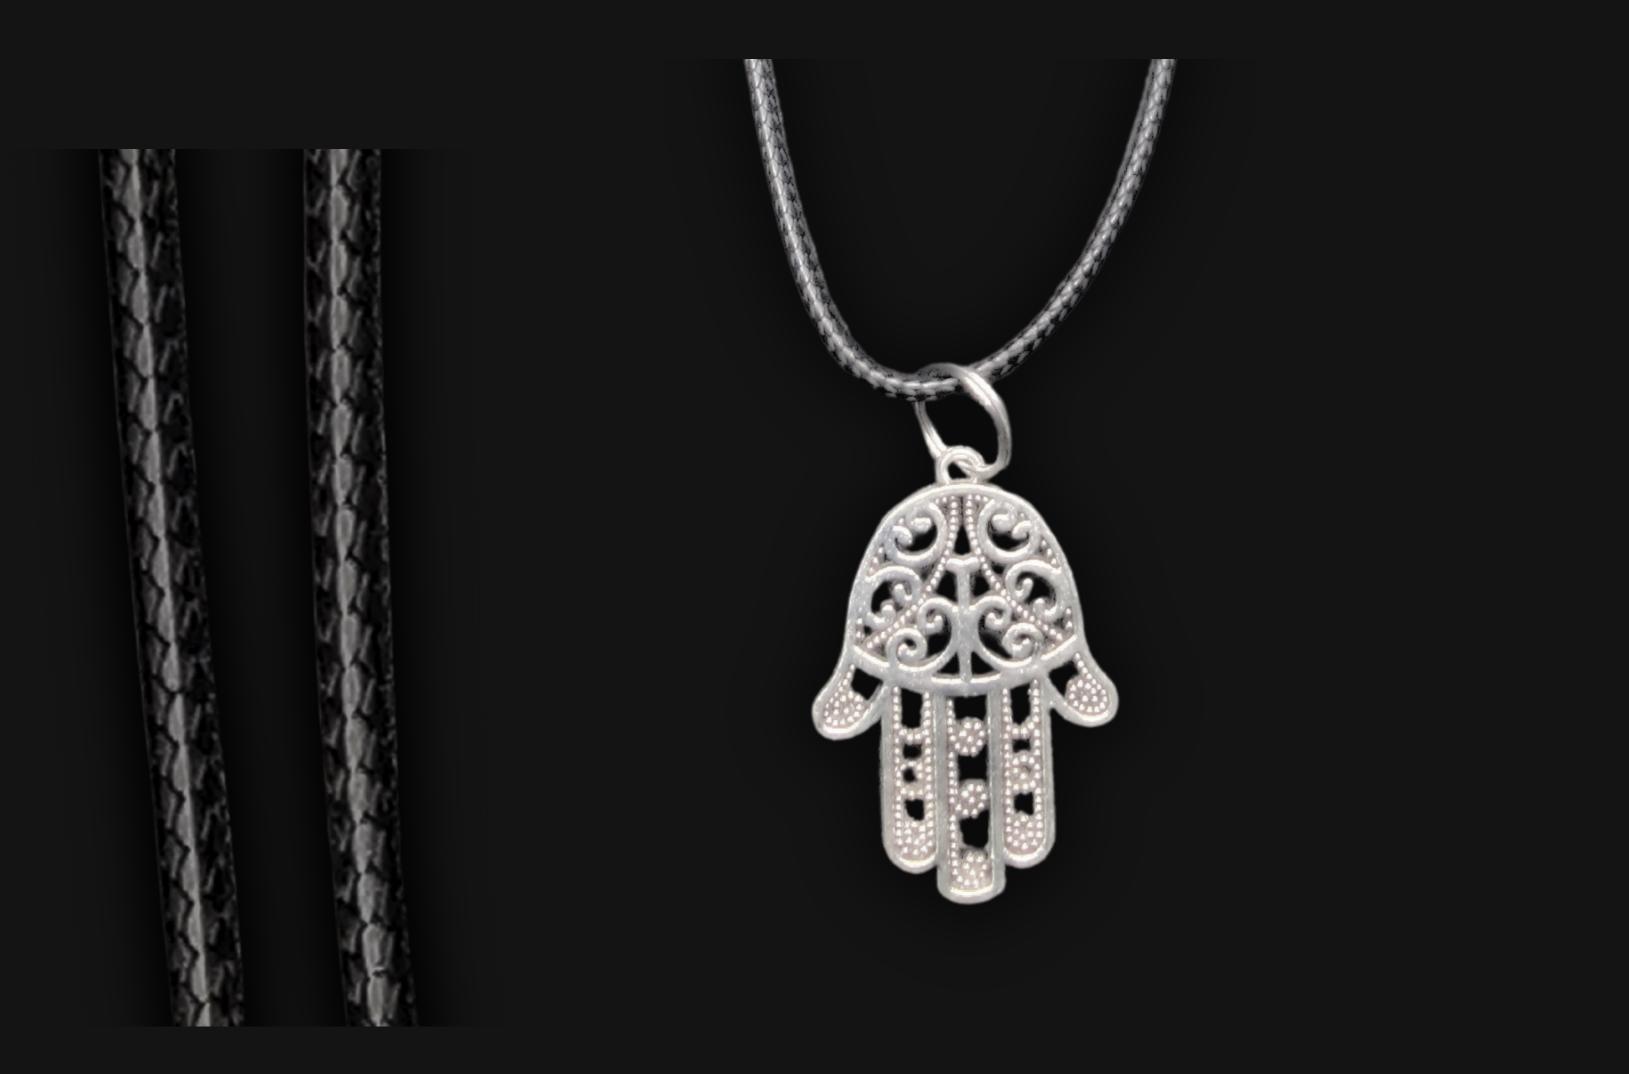

## Metal Hand of Hamsa Necklace

Hand Crafted In: Astoria, Oregon Artist: Maxis Richards

Serial Number: 000310 Collection: Minimalist Series Metal Hand of Hamsa Necklaces

Wearable Length: 14 in 35.56 cm 355.6 mm

Made from High-Quality Silver Metal Alloy Sleek and Stylish Waxed Cotton Cord Meticulously Crafted and Infused with Positive Energy

Height: 1.5 in 3.81 cm 38.1 mm

Width: 1 in 2.54 cm 25.4 mm Depth: 0.05 in

0.15 cm 1.5 mm

14" inches Wearable Cord Length 27" inches Total Cord Length Easy 2" Custom Length Adjustment Polished Metal Locking Spring Clasp

### Hand of Hamsa Meaning

In spirituality, wearing a Hand of Hamsa Necklace is believed to offer protection, attract blessings, and bring good fortune. It represents the hand of God and is seen as a powerful talisman against the evil eye and negative energies. This symbol encourages happiness, prosperity, and spiritual connection.