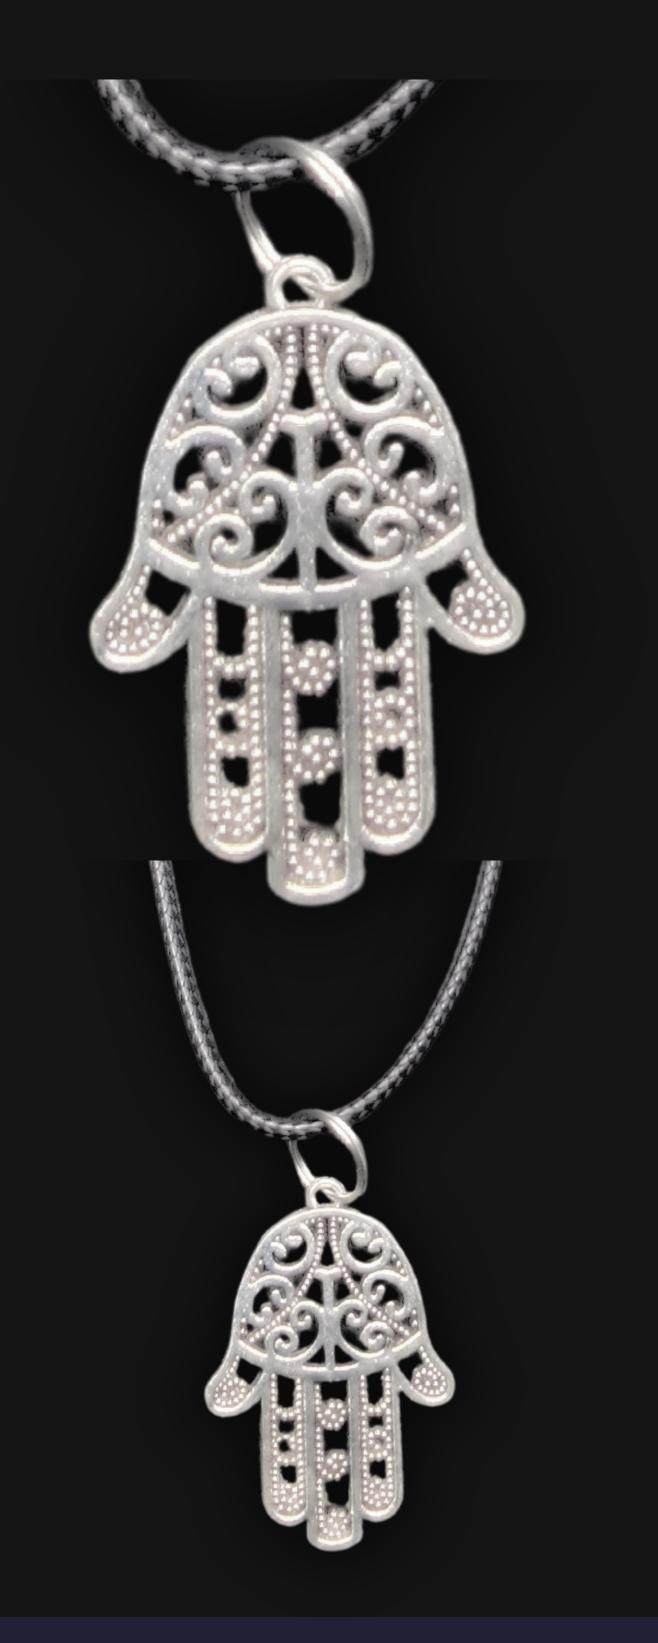

## Metal Hand of Hamsa Necklace

Hand Crafted In: Astoria, Oregon Artist: Maxis Richards

Serial Number: 000310 Collection: Minimalist Series Metal Hand of Hamsa Necklaces

Wearable Length: 14 in 35.56 cm 355.6 mm

Made from High-Quality Silver Metal Alloy Sleek and Stylish Waxed Cotton Cord Meticulously Crafted and Infused with Positive Energy

Height: 1.5 in 3.81 cm 38.1 mm

Width: 1 in 2.54 cm 25.4 mm Depth: 0.05 in

### Hand of Hamsa Meaning

In spirituality, wearing a Hand of Hamsa Necklace is believed to offer protection, attract blessings, and bring good fortune. It represents the hand of God and is seen as a powerful talisman against the evil eye and negative energies. This symbol encourages happiness, prosperity, and spiritual connection.