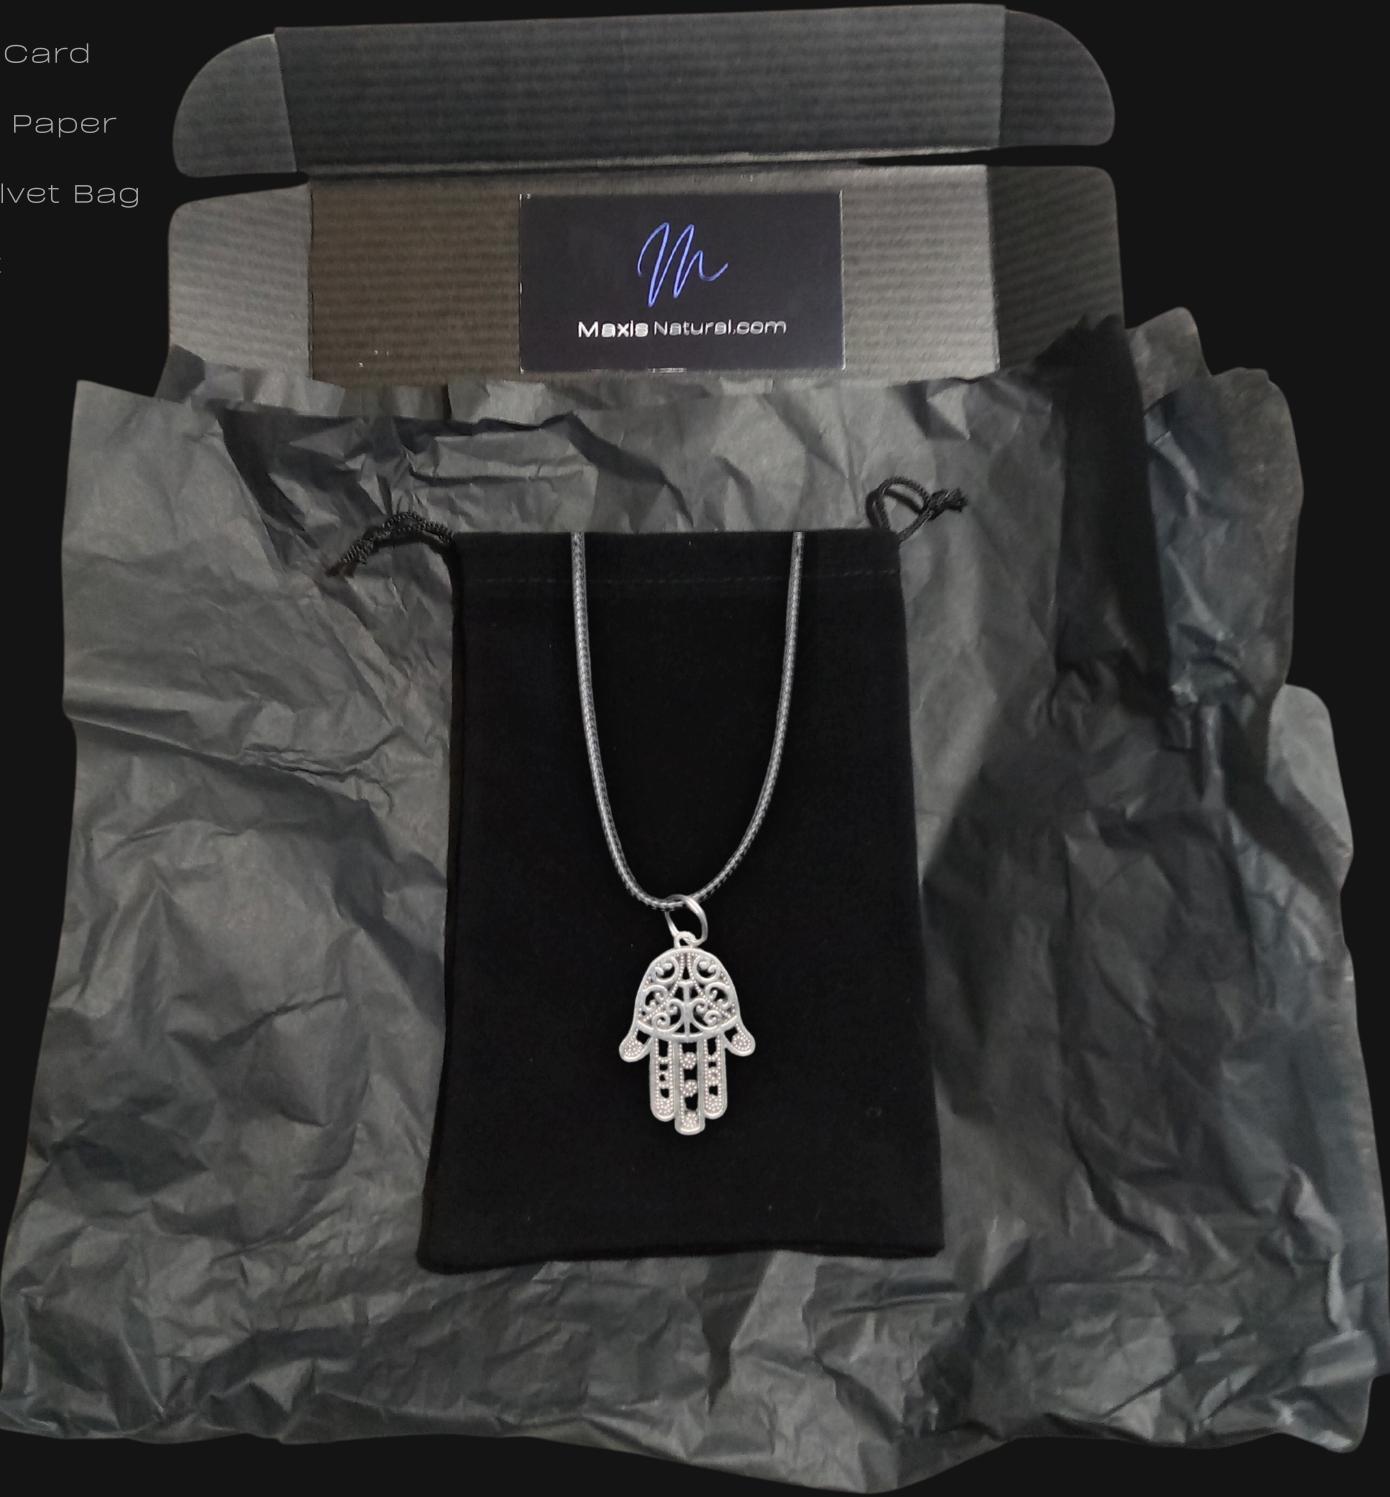

## Your New Box

### Box Contents

- Signed Product Card Black Protective Paper 5" by 7" Black Velvet Bag Energy Pendant
- Necklace Cord