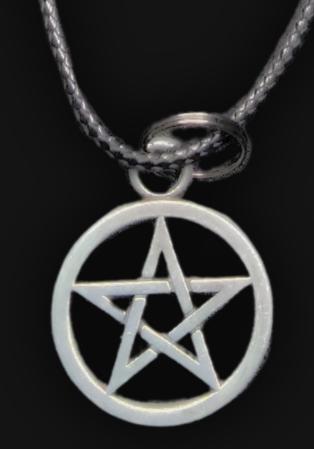

## High Quality Waxed Cotton Cord

Hand Crafted In: Astoria, Oregon Artist: Maxis Richards

Cord Specifications

Sleek and Stylish Premium Cotton Cord

High-Quality 2 mm Thick

16 Twisted Strands Micro Braided

Waxed Cord for a Sleek Look and Feel

Superior Strength over Chains

Hypoallergenic, Odor-Free & Fray-Free

Cord Length

24" inches Total Length 12" Wearable

2" Metal Adjustable Chain for the Perfect Fit

Extender Chain allows for Easier On/Off

Cord Features