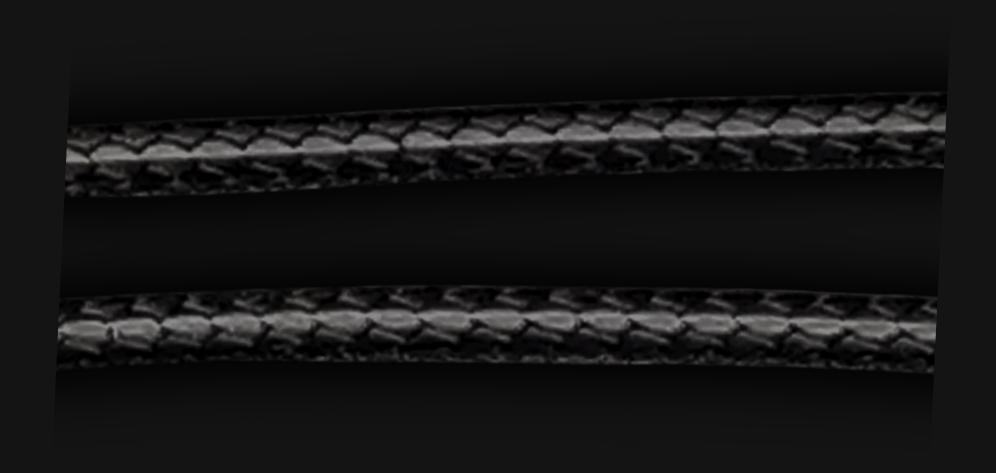

## High Quality Waxed Cotton Cord

Hand Crafted In: Astoria, Oregon Artist: Maxis Richards

Cord Specifications

Sleek and Stylish Premium Cotton Cord

High-Quality 2 mm Thick

16 Twisted Strands Micro Braided

Waxed Cord for a Sleek Look and Feel

Superior Strength over Chains

Hypoallergenic, Odor-Free & Fray-Free

Cord Length

24" inches Total Length 12" Wearable

2" Metal Adjustable Chain for the Perfect Fit

Extender Chain allows for Easier On/Off

Cord Features