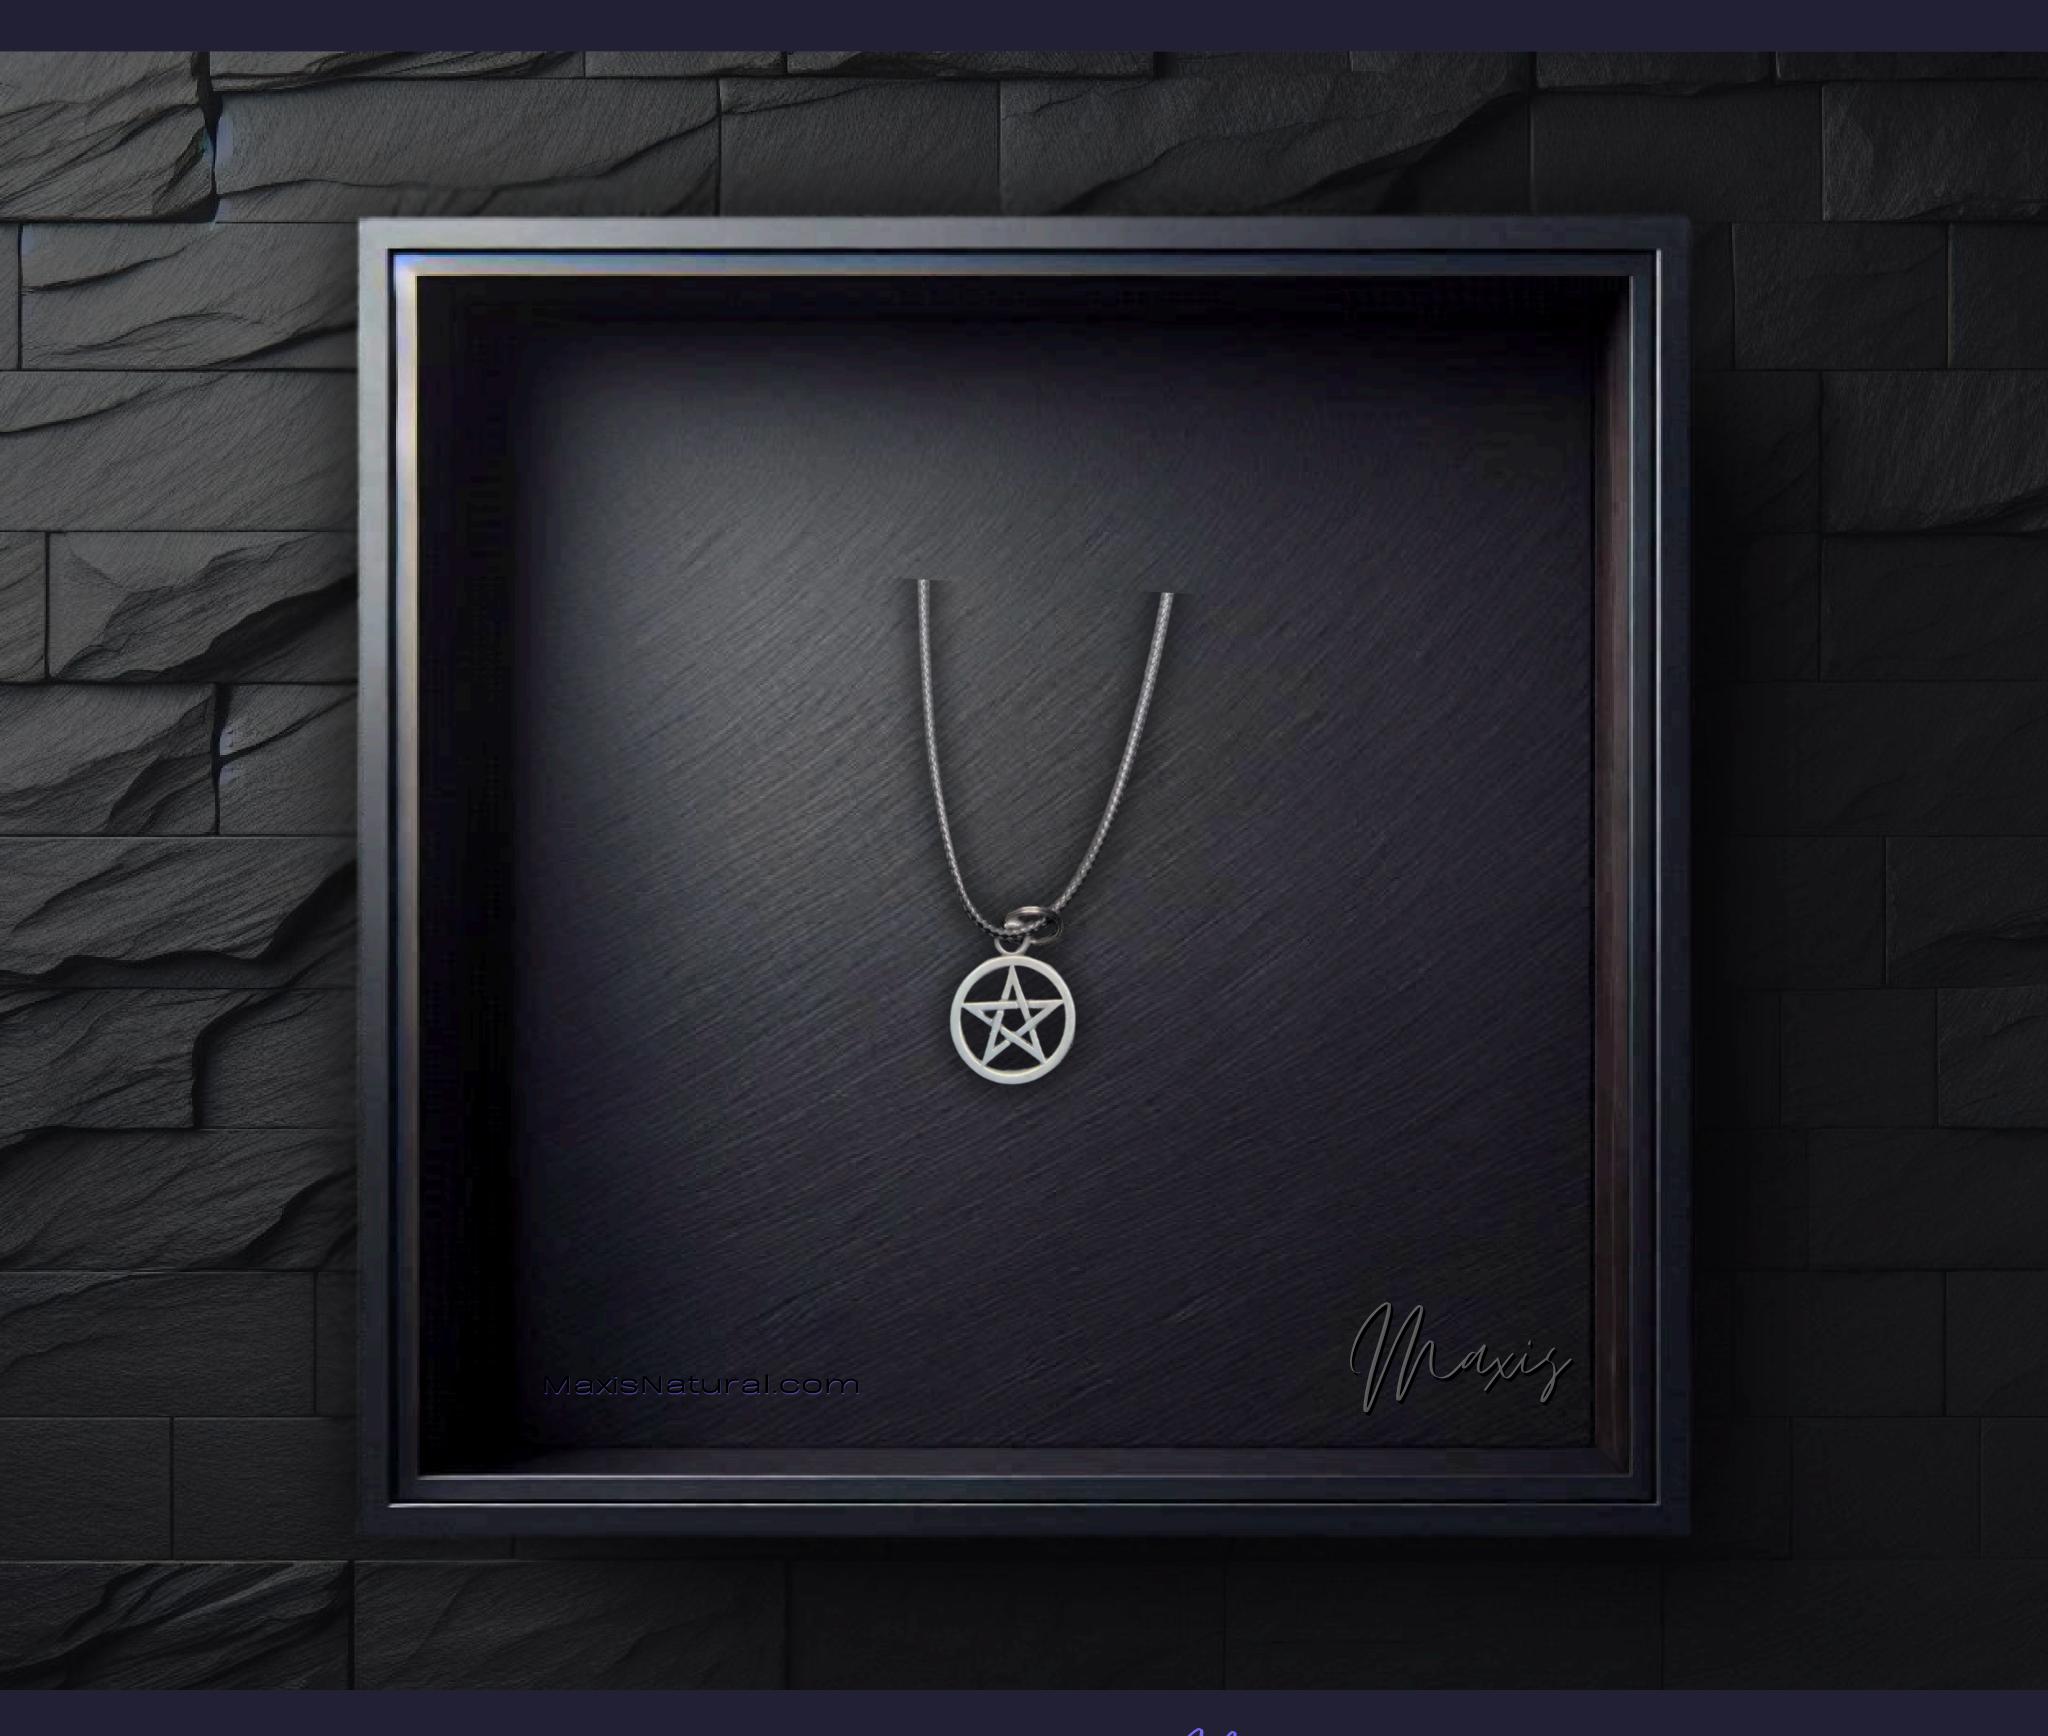

## Metal Pentacle Necklace

Hand Crafted In: Astoria, Oregon Artist: Maxis Richards

Serial Number: 000307 Collection: Minimalist Series Metal Pentacle Necklaces

Wearable Length: 14 in 35.56 cm 355.6 mm

Made from High-Quality Silver Metal Alloy Sleek and Stylish Carbon Fiber Look Cord Meticulously Crafted and Infused with Positive Energy Height: 0.75 in 1.9 cm 19.05 mm

### Pentacle Symbol Meaning

The Pentacle, a five-pointed star encased in a circle, is a revered symbol in spirituality. It embodies the four elements—earth, air, fire, water—and the spirit, uniting them to signify protection, balance, and the interconnectedness of all life forces. It serves as a talisman for harmony and spiritual insight.