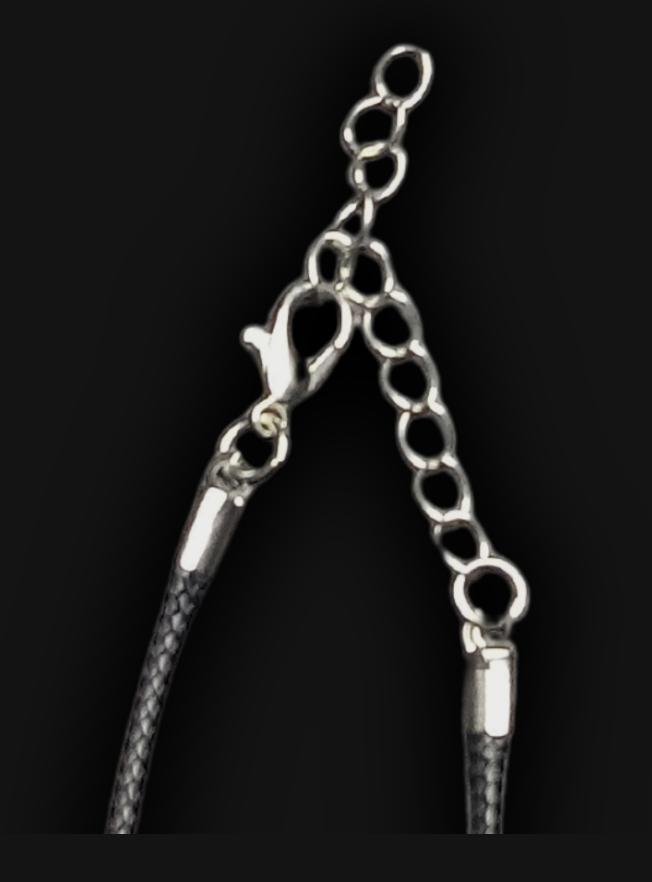

Width: 0.75 in 1.9 cm 19.05 mm Dept<u>h: 0.05 in</u>

0.15 cm

1.5 mm

Created Exclusively For You By:

14" inches Wearable Cord Length 27" inches Total Cord Length Easy 2" Custom Length Adjustment Polished Metal Locking Spring Clasp

## High Quality Waxed Cotton Cord

Hand Crafted In: Astoria, Oregon Artist: Maxis Richards

Cord Specifications

Sleek and Stylish Premium Cotton Cord

High-Quality 2 mm Thick

16 Twisted Strands Micro Braided

Waxed Cord for a Sleek Look and Feel

Superior Strength over Chains

Hypoallergenic, Odor-Free & Fray-Free

Cord Length

24" inches Total Length 12" Wearable

2" Metal Adjustable Chain for the Perfect Fit

Extender Chain allows for Easier On/Off

Cord Features

Metal Locking Spring Clasp

2" Length Adjustment Chain

Superior Strength and Durability