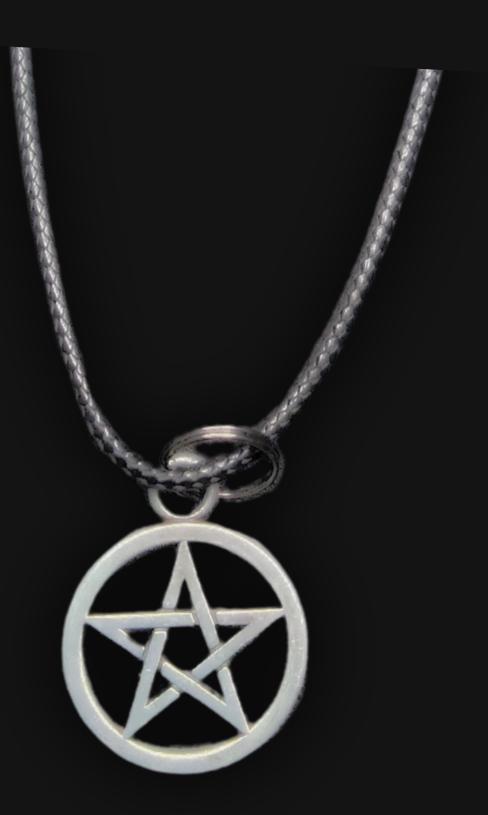

## Metal Pentacle Necklace

Hand Crafted In: Astoria, Oregon Artist: Maxis Richards

Serial Number: 000307 Collection: Minimalist Series Metal Pentacle Necklaces

Wearable Length: 14 in 35.56 cm 355.6 mm

Made from High-Quality Silver Metal Alloy Sleek and Stylish Carbon Fiber Look Cord Meticulously Crafted and Infused with Positive Energy Height: 0.75 in 1.9 cm 19.05 mm

### Pentacle Symbol Meaning

The Pentacle, a five-pointed star encased in a circle, is a revered symbol in spirituality. It embodies the four elements—earth, air, fire, water—and the spirit, uniting them to signify protection, balance, and the interconnectedness of all life forces. It serves as a talisman for harmony and spiritual insight.