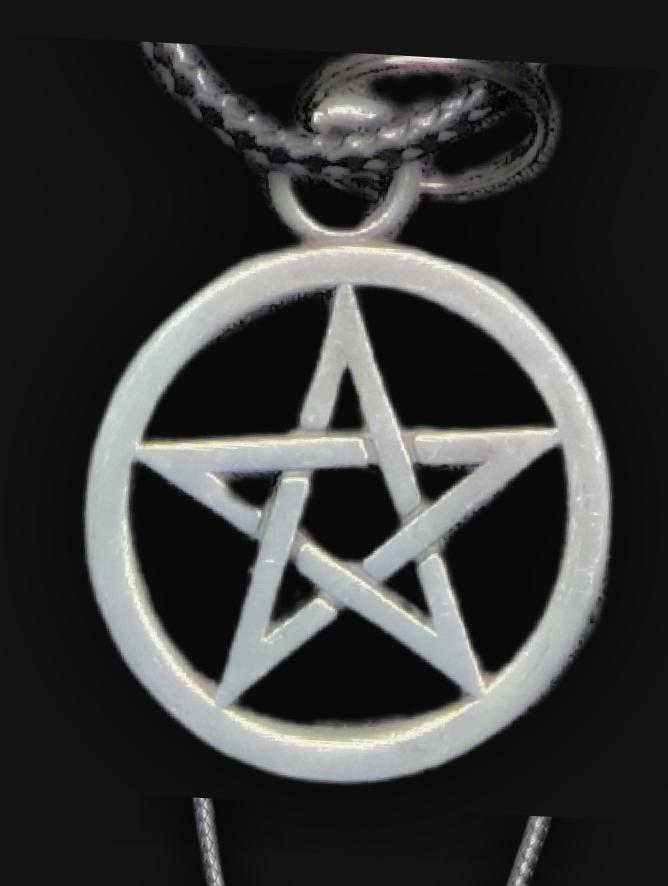

### Pentacle Symbol Meaning

The Pentacle, a five-pointed star encased in a circle, is a revered symbol in spirituality. It embodies the four elements—earth, air, fire, water—and the spirit, uniting them to signify protection, balance, and the interconnectedness of all life forces. It serves as a talisman for harmony and spiritual insight.

### Energy Artifact

The Pentacle Necklace can be worn as a Necklace, displayed as an Amulet, serve as a Talisman and can be used as a Positive Energy Artifact to radiate Positive Energy wherever you choose to place it.