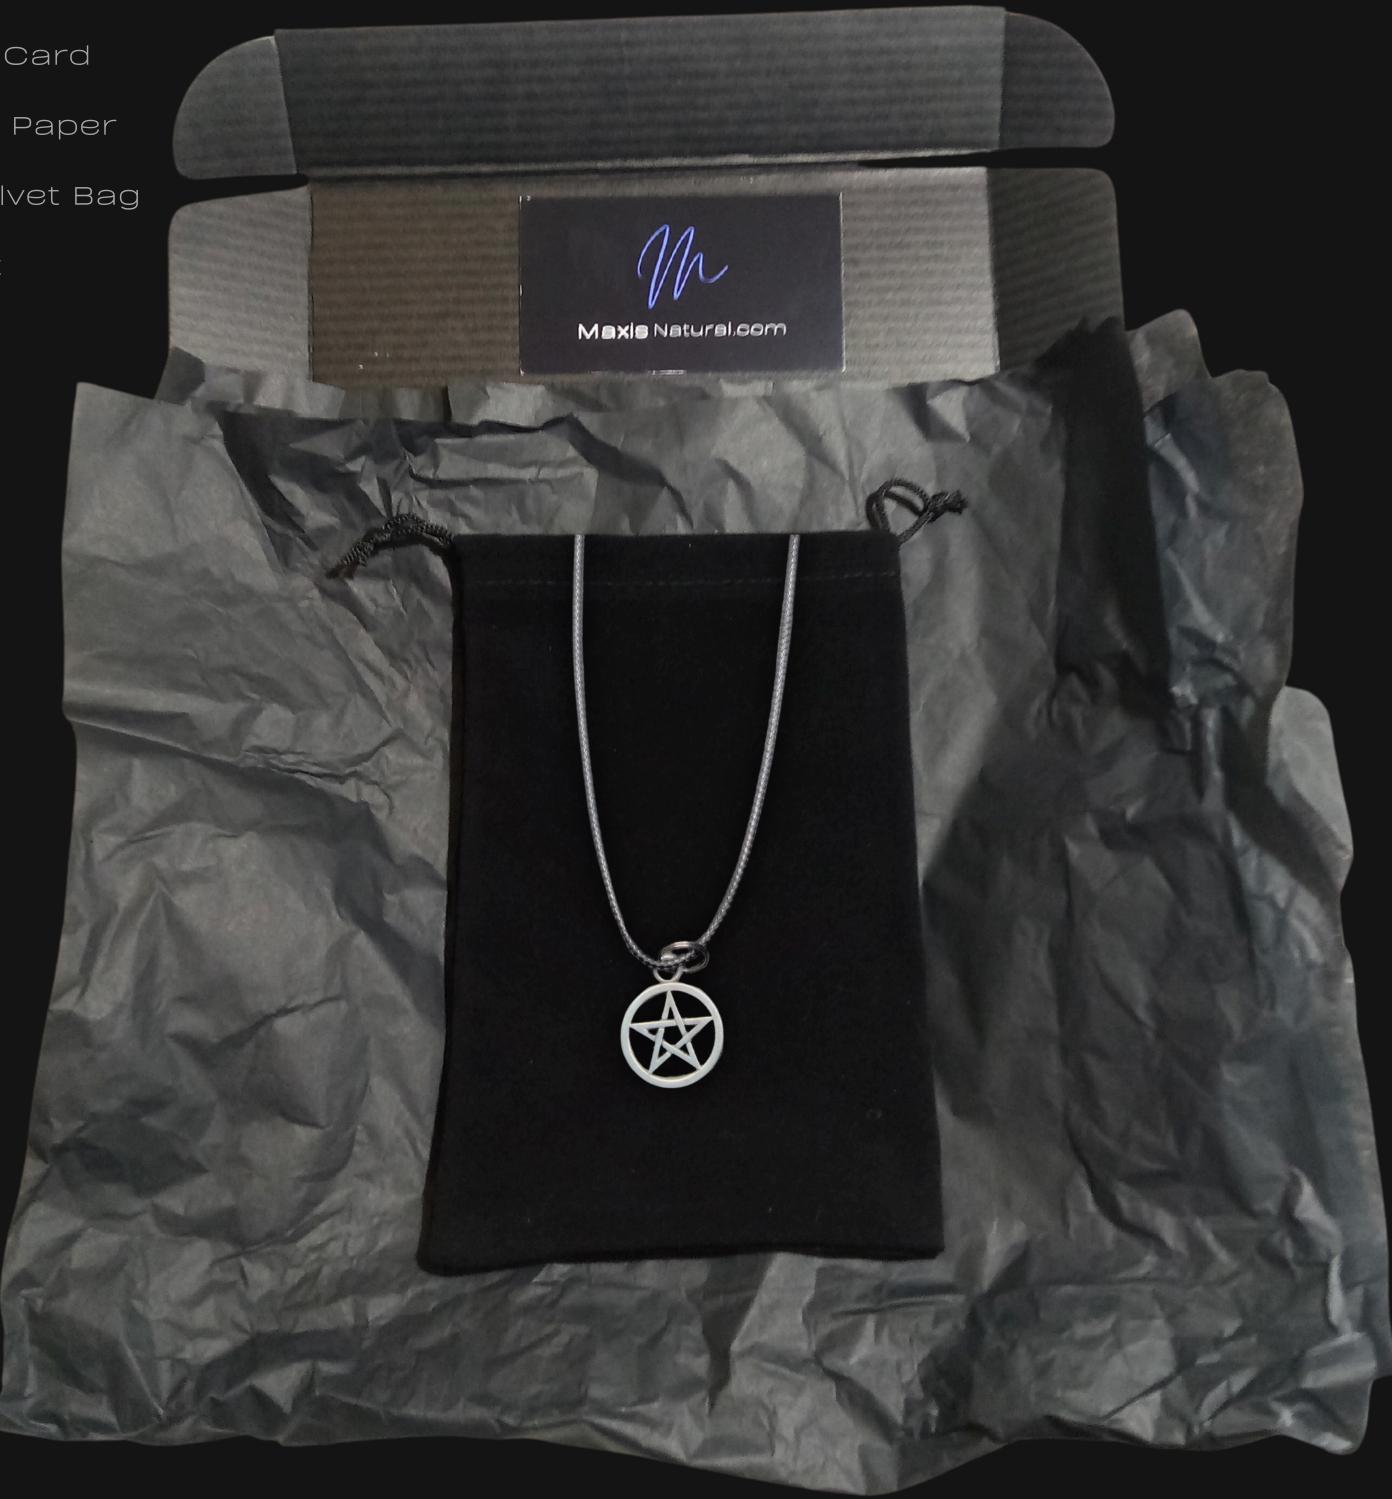

## Open your New Box

Hand Crafted In: Astoria, Oregon Artist: Maxis Richards

### 8" inch by 5.5" inch Black Box

Delivered in a Sleek Black Box that can be used for storage.

Maxis Natural.com

## Your New Box

### Box Contents

- Signed Product Card Black Protective Paper 5" by 7" Black Velvet Bag Energy Pendant
- Necklace Cord