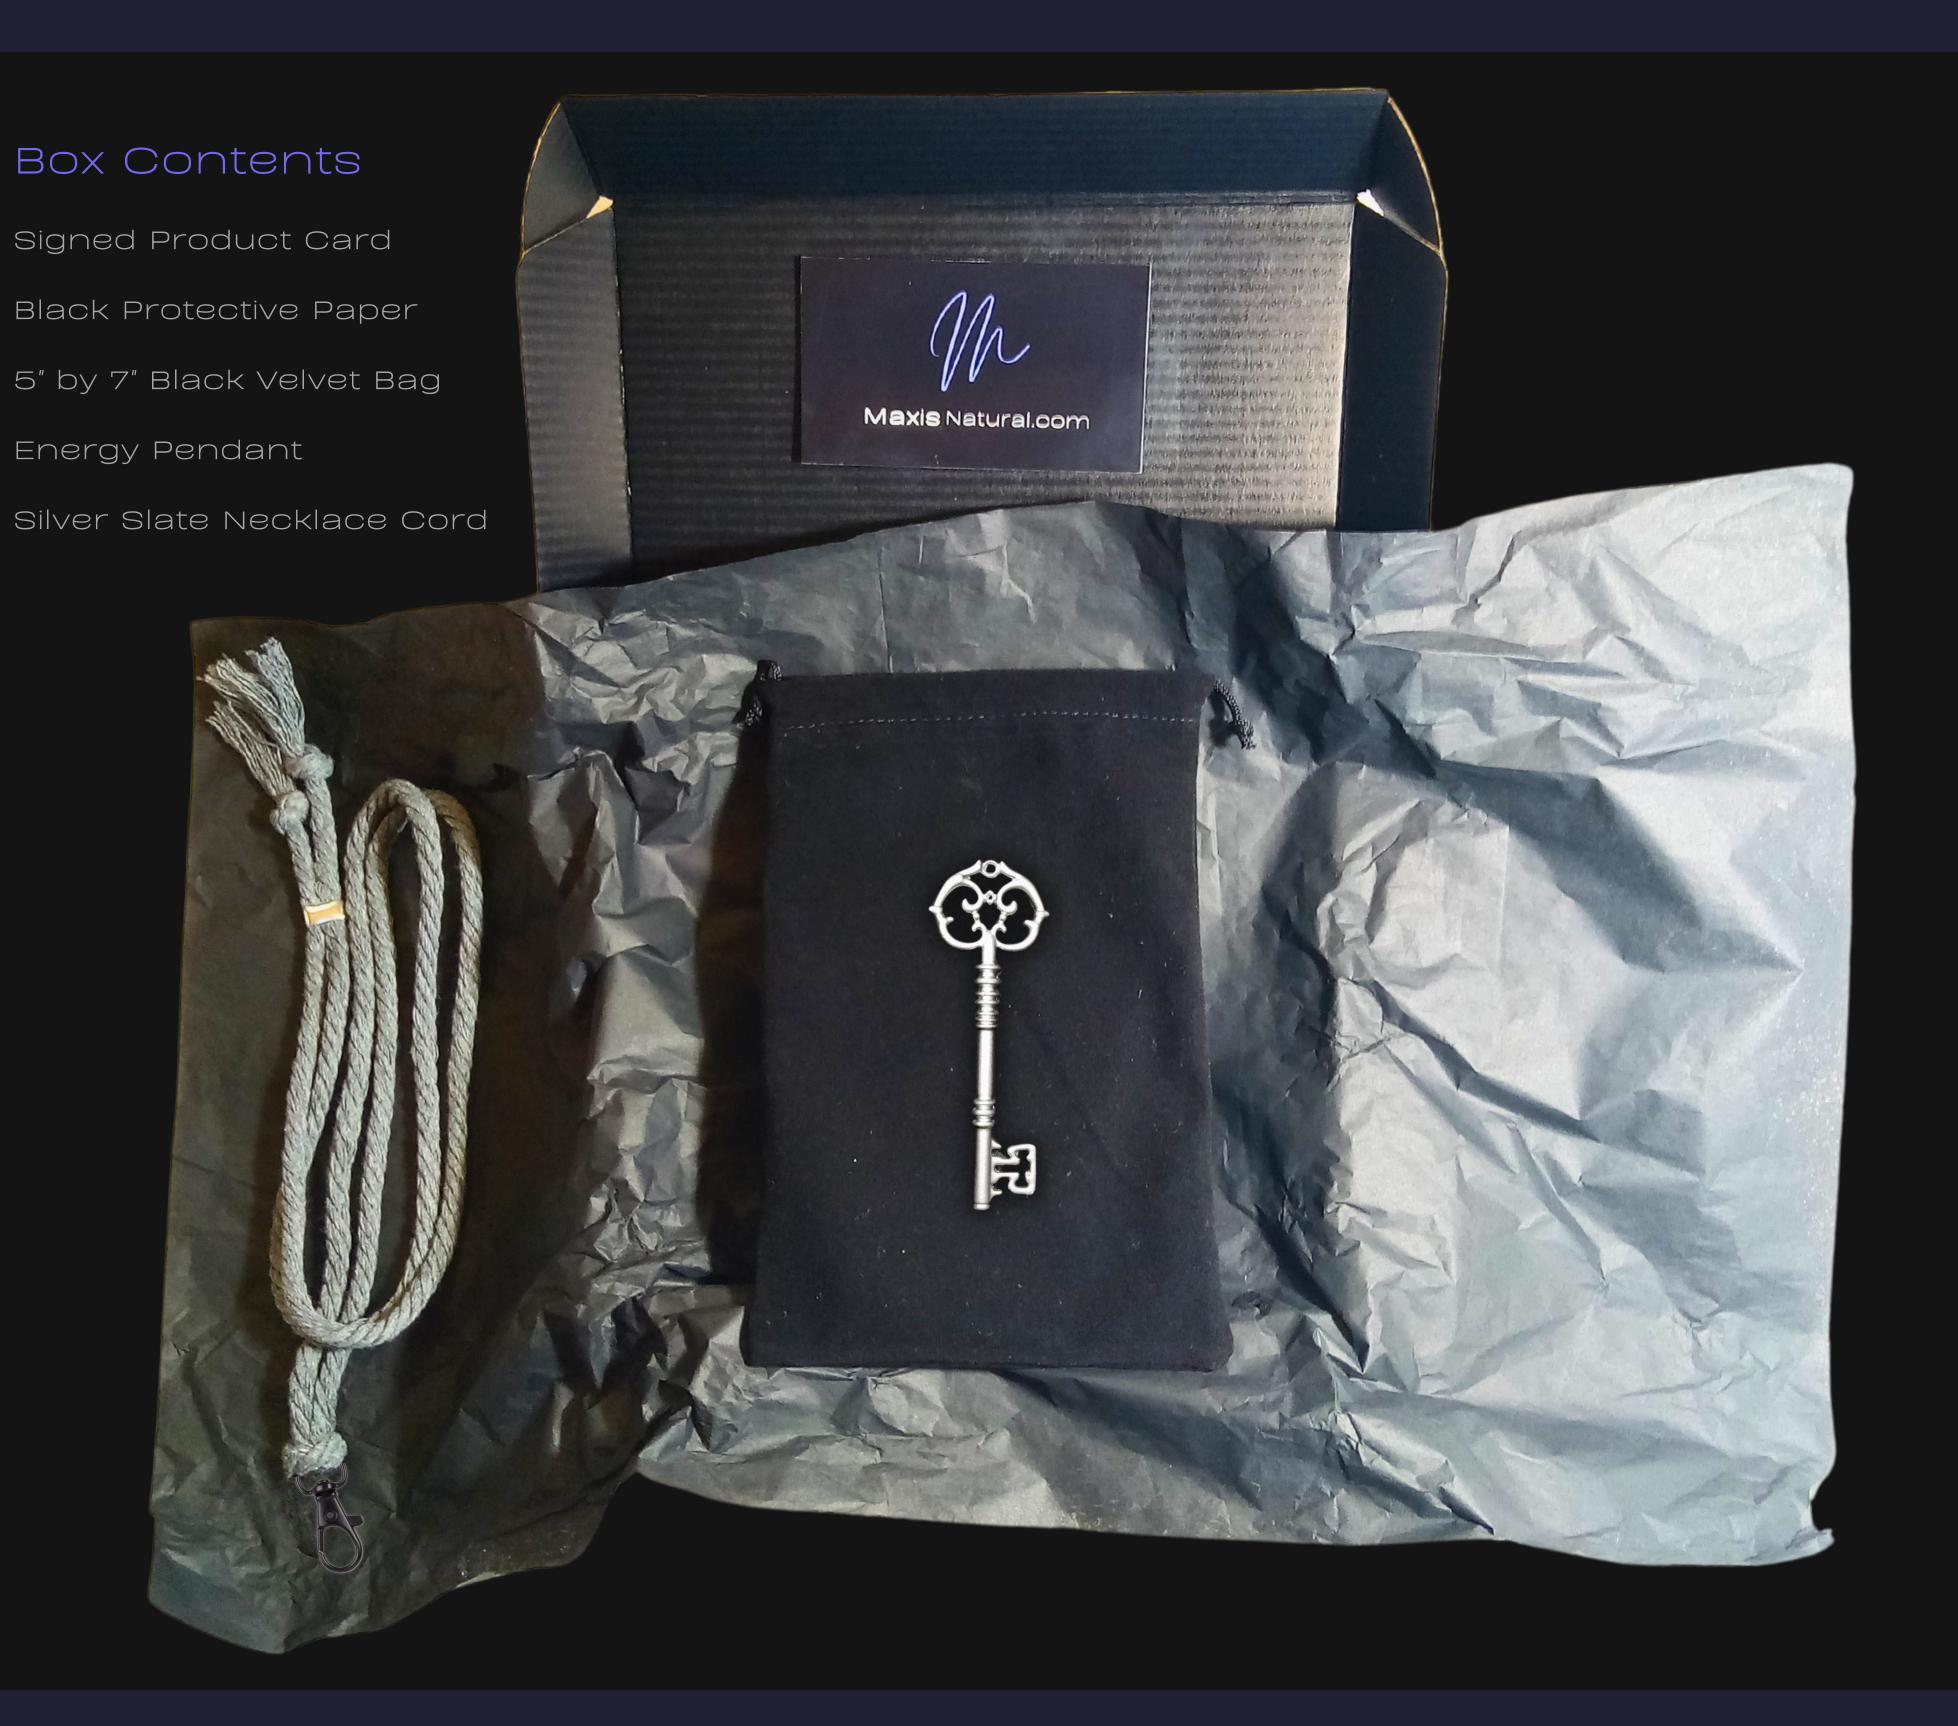

### Open your New Box

Hand Crafted In: Astoria, Oregon Artist: Maxis Richards

### 8" inch by 5.5" inch Black Box

Delivered in a Sleek Black Box that can be used for storage.

Maxis Natural.com

### Your New Box

Hand Crafted In: Astoria, Oregon Artist: Maxis Richards