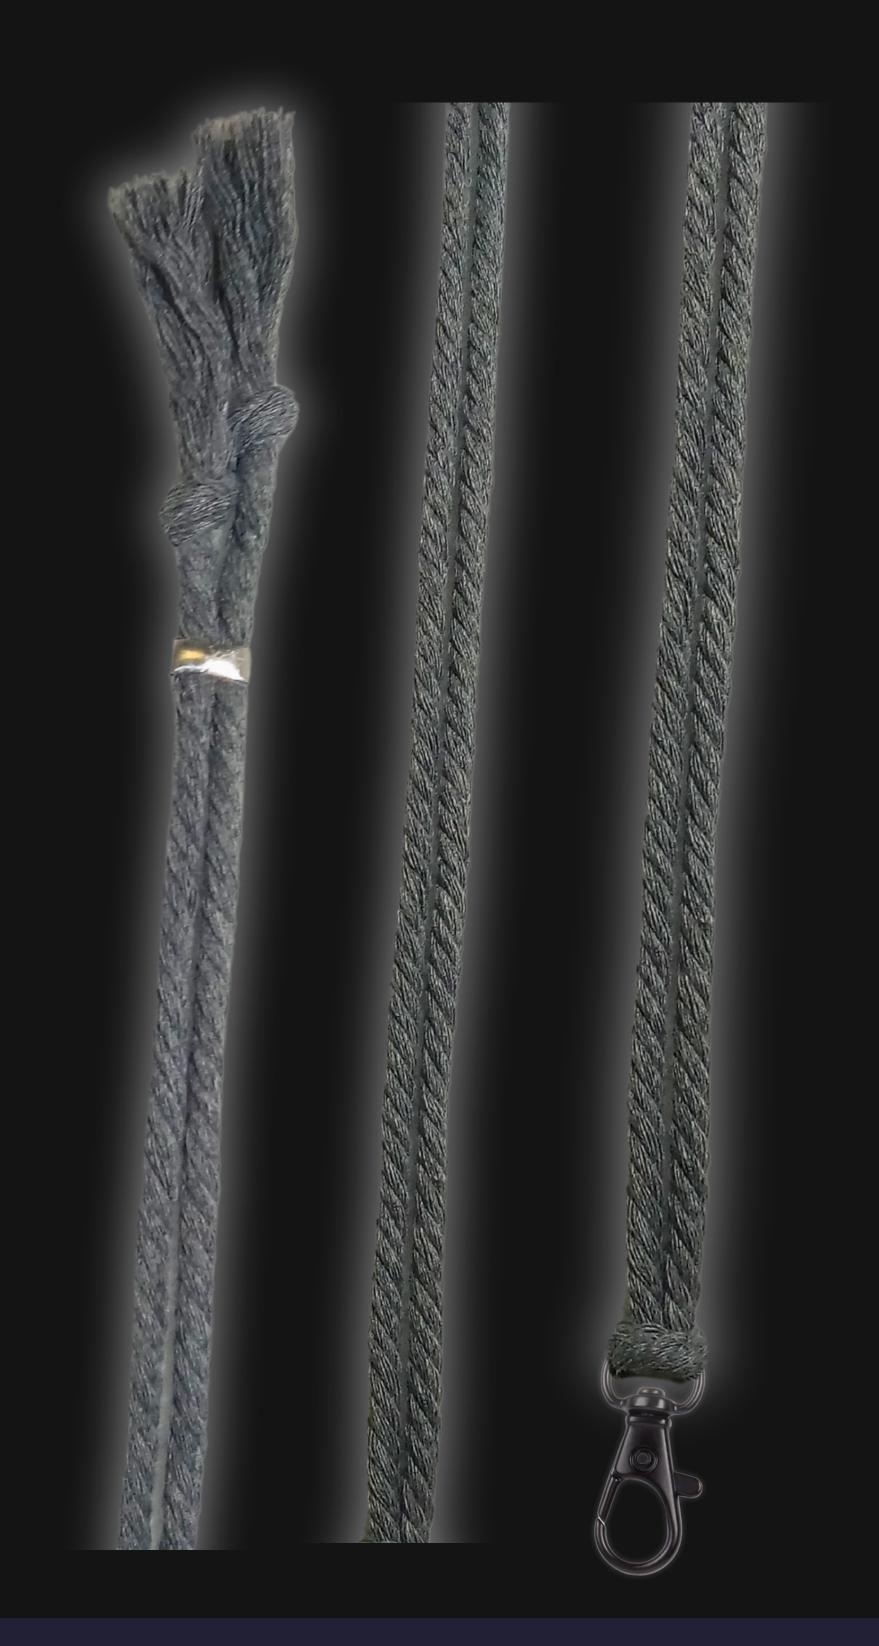

### High Quality Regal Braided Cord

Cord Specifications

Soft & Thick Premium Cotton Cord

High-Quality 5mm Thick

Triple Twisted Regal Braided

24 Strands per Braid

Hypoallergenic & Fray-Free

Cord Length

24" inches Extra Long [48" Total]

Easy Custom Length Adjustment

Metal Slide Adjustment Clip

#### Cord Colors

Silver Slate Cotton Cord

Polished Metal Locking Spring Clasp

Silver Sliding Length Adjustment Clasp