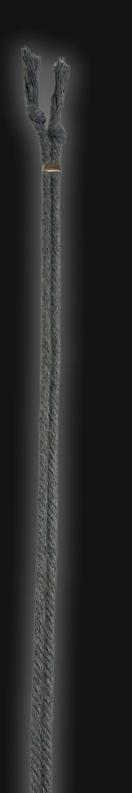

### High Quality Regal Braided Cord

Cord Specifications

Soft & Thick Premium Cotton Cord

High-Quality 5mm Thick

Triple Twisted Regal Braided

24 Strands per Braid

Hypoallergenic & Fray-Free

Cord Length

24" inches Extra Long [48" Total]

Easy Custom Length Adjustment

Metal Slide Adjustment Clip

#### Cord Colors

Silver Slate Cotton Cord

Polished Metal Locking Spring Clasp

Silver Sliding Length Adjustment Clasp