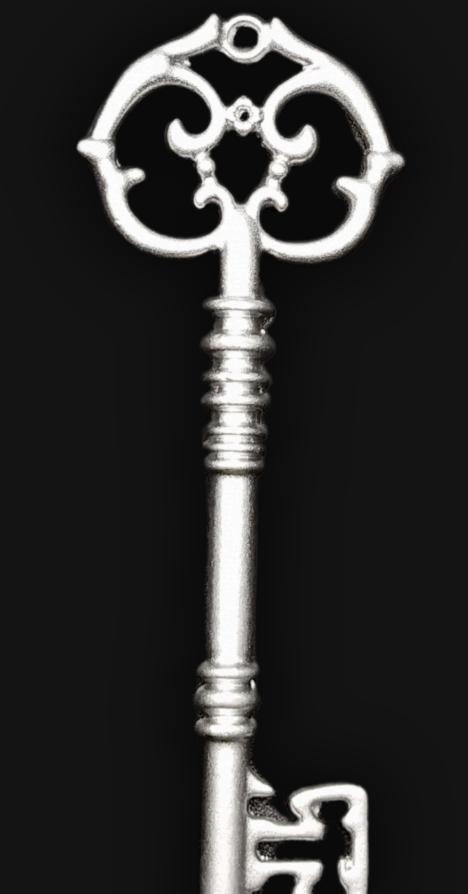

### Key of Life Necklace

Serial Number: 000305 Collection: Key of Life Necklaces

Total Height: 29 in 73.66 cm 736.6 mm Made from High-Quality Baltic Birch Wood Hand Sanded, Brush Painted & Triple Sealed Meticulously Crafted and Infused with Positive Energy

Height: 3.25 in 8.255 cm 82.55 mm

R

Width: 1.25 in 3.175 cm 31.75 mm

Depth: 0.25 in 0.5 cm 5.08 mm

24 inches Extra Long Premium Cotton Cord 48 inches Total Cord Length Easy Custom Length Adjustment Polished Metal Locking Spring Clasp

#### One of a Kind

The Key of Life Necklace has an idol-like appearance unlike any other necklace you will find. We use High Quality Metal Alloy giving it strength over other metals.

he Artifact capable of lasting for Generations. Significant time and energy was spent to create a piece of art that will be a Positive Energy Artifact for Generations to come.

#### Key of Life

In spirituality, a key symbolizes unlocking the deeper aspects of our being. It represents the access to hidden truths and the unlocking of our fullest potential. Like a key opens doors, spiritual keys open the mind and soul to new dimensions of consciousness and understanding, guiding us on our inner journey.