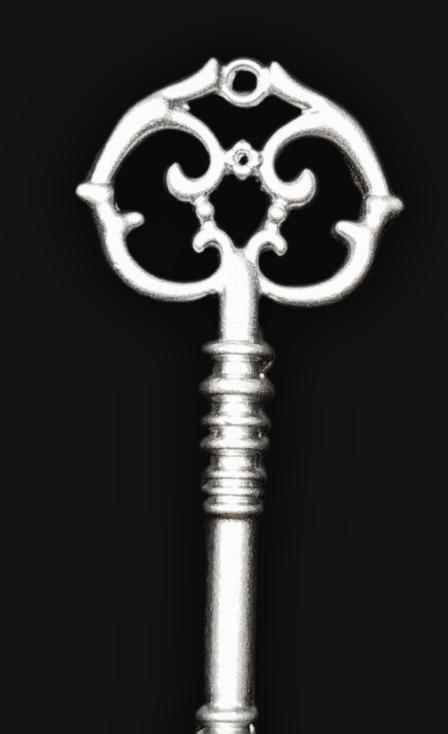

### Key of Life Necklace

Serial Number: 000305 Collection: Key of Life Necklaces

Total Height: 29 in 73.66 cm 736.6 mm Made from High-Quality Baltic Birch Wood Hand Sanded, Brush Painted & Triple Sealed Meticulously Crafted and Infused with Positive Energy

Height: 3.25 in 8.255 cm 82.55 mm

R

Width: 1.25 in 3.175 cm 31.75 mm

Depth: 0.25 in 0.5 cm 5.08 mm

24 inches Extra Long Premium Cotton Cord 48 inches Total Cord Length Easy Custom Length Adjustment Polished Metal Locking Spring Clasp

#### One of a Kind

The Key of Life Necklace has an idol-like appearance unlike any other necklace you will find. We use High Quality Metal Alloy giving it strength over other metals.

he Artifact capable of lasting for Generations. Significant time and energy was spent to create a piece of art that will be a Positive Energy Artifact for Generations to come.

#### Key of Life

In spirituality, a key symbolizes unlocking the deeper aspects of our being. It represents the access to hidden truths and the unlocking of our fullest potential. Like a key opens doors, spiritual keys open the mind and soul to new dimensions of consciousness and understanding, guiding us on our inner journey.