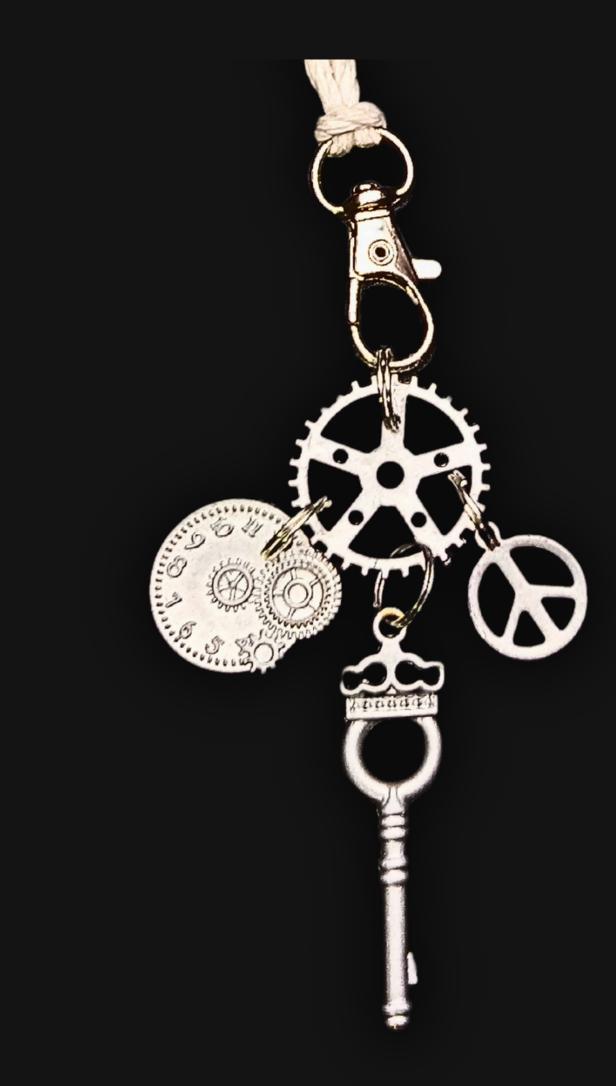

#### Manifestation Necklace Meaning

<u>Gear</u>: The Gear creates Energy to turn components in Manifestation. The Gear is the engine of Manifestation and turns the Wheel of your Intention. It is the Energy of your Statement of Intention. It gives you Energy to Manifest – <u>Manifestation Energy</u>.

<u>Clock</u>: The Clock symbolizes the Present and Future, or a Timeline. It is a Symbolic Reference to your Future, and carries what will be Created in Manifestation. It represents the New Timeline that your Manifestation will run in – the Present and Future, and the Moment of Change.

Key: The Key represents the Ability and Energy to Unlock the Door and Enter the New Timeline that you wish to Manifest. The Key is the Wisdom to Transition you and Unlocks the Manifested Intention, if the Intention is Pure, the Key will Turn.

Peace: Without Peace in your Heart, nothing can be Manifested, no matter the Want behind it. The Peace Sign is a Symbolic Reference to the Need to have Peace in your Heart in order to Unlock Manifestation. It helps Calm and Prepare the Soul. Remember, "Only with the Purist of Intentions can this Ability be Used". Without Pure Intentions, Manifestation will not occur.