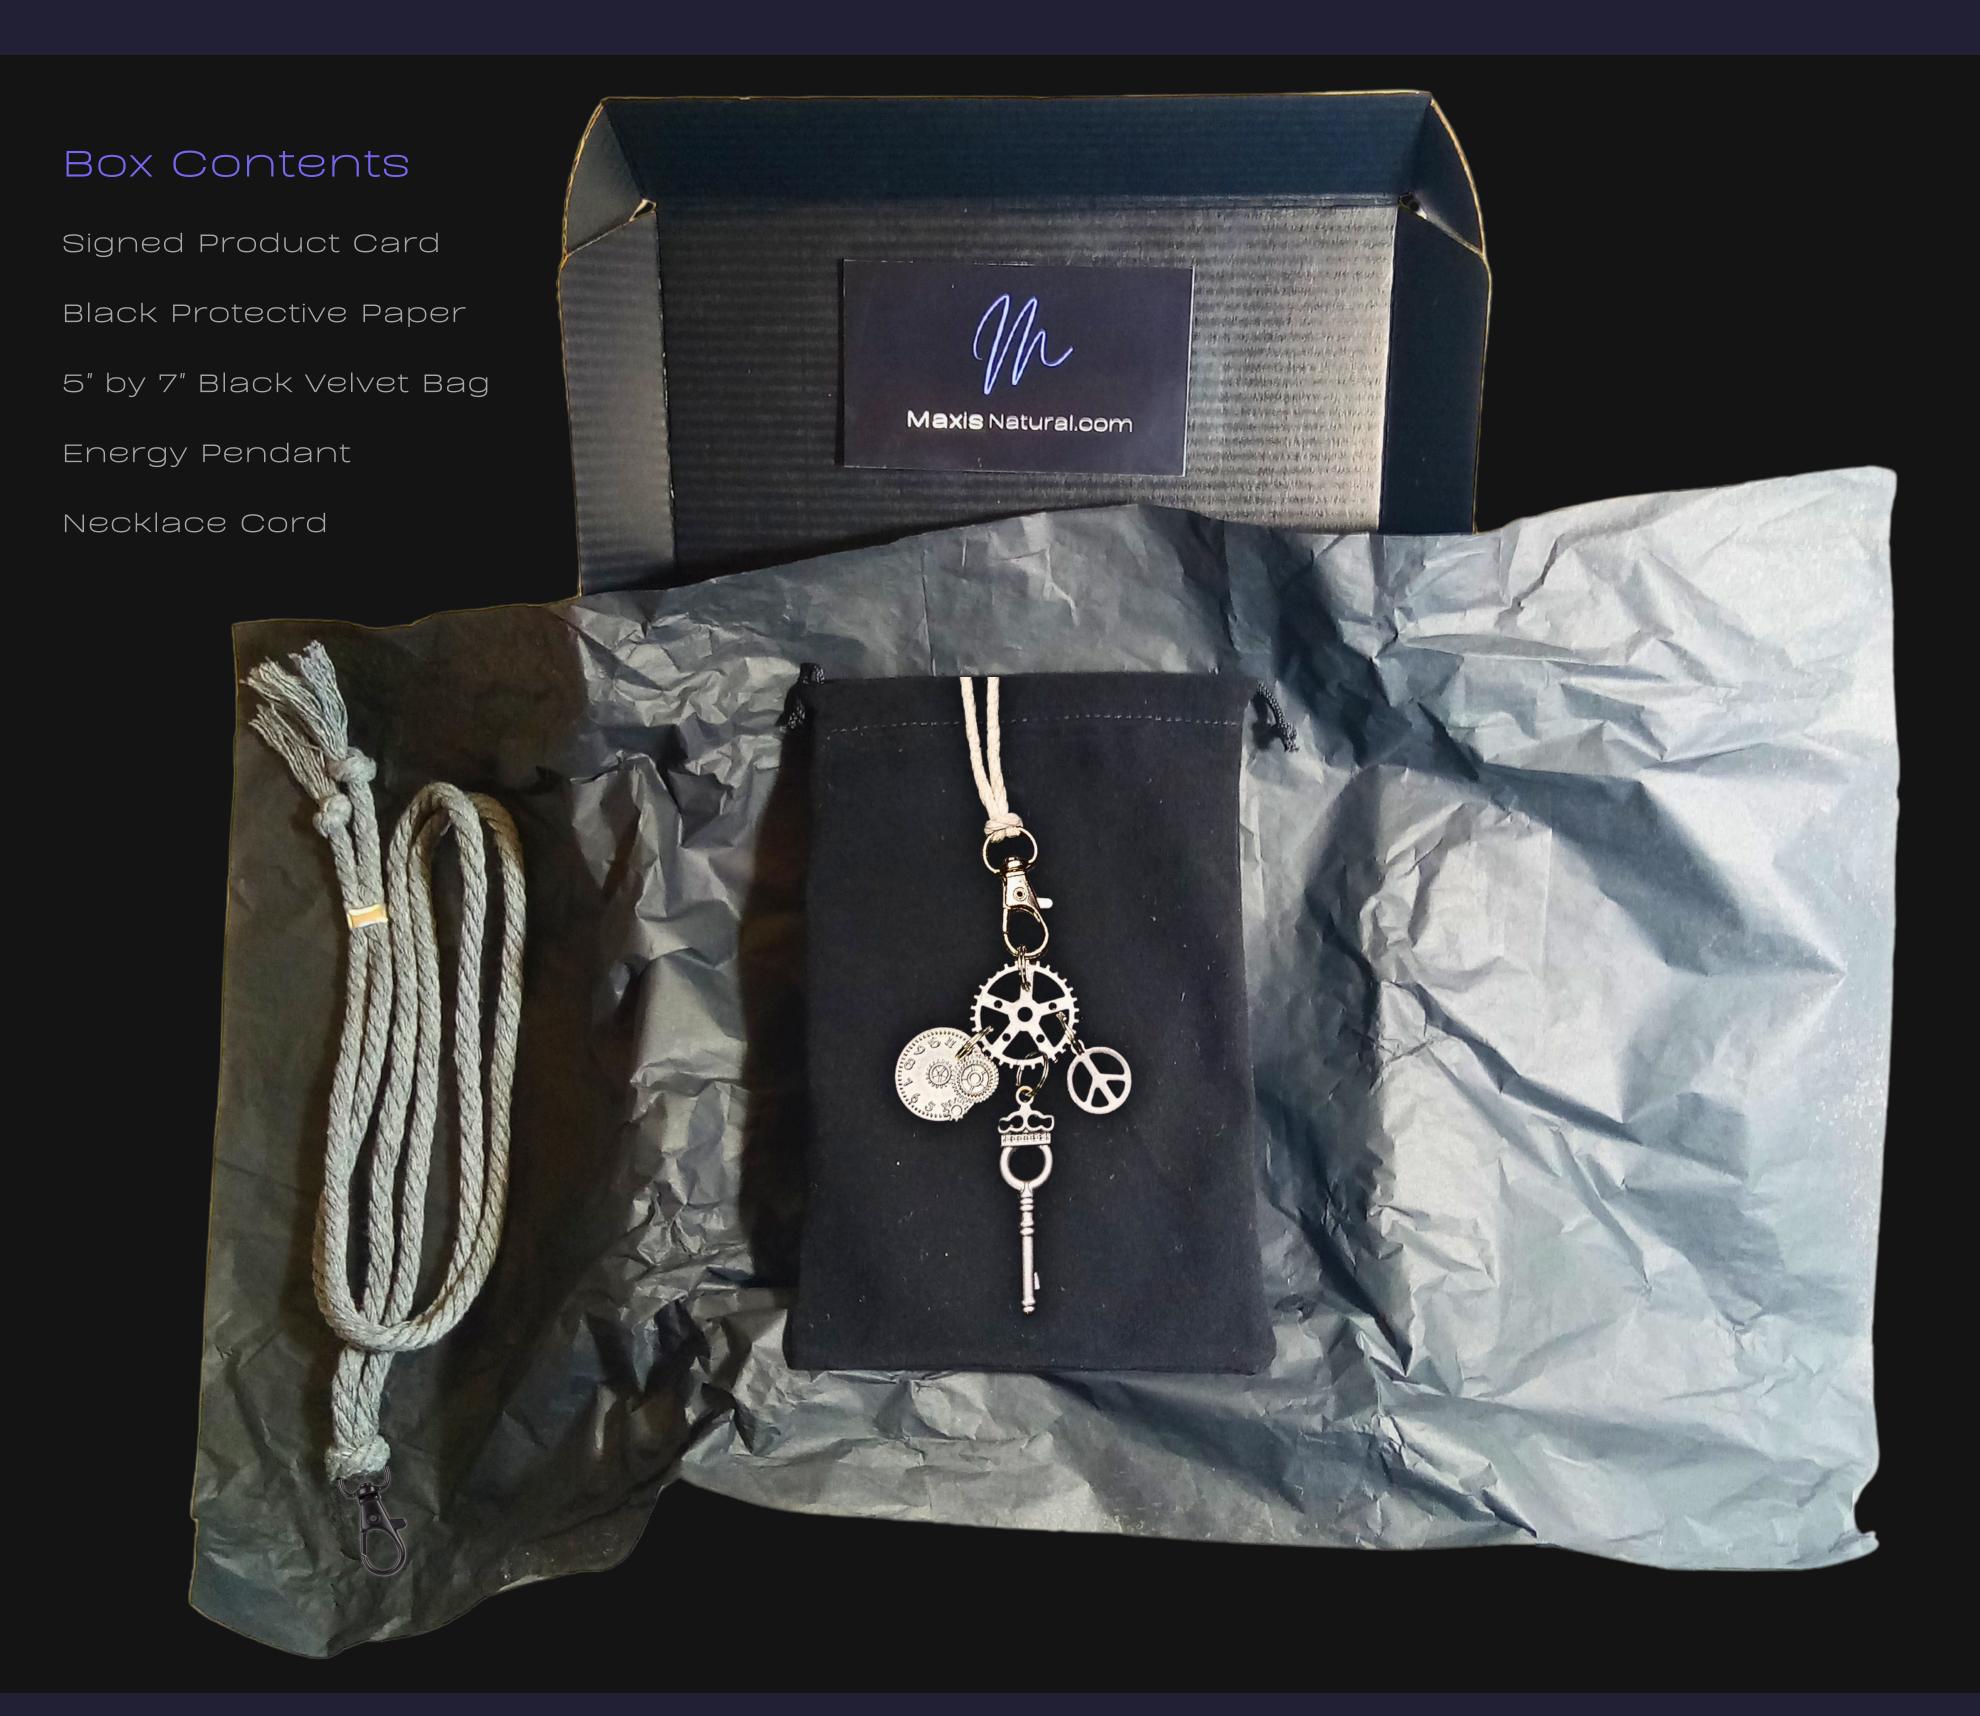

## 8" inch by 5.5" inch Black Box

Delivered in a Sleek Black Box that can be used for storage.

## Your New Box