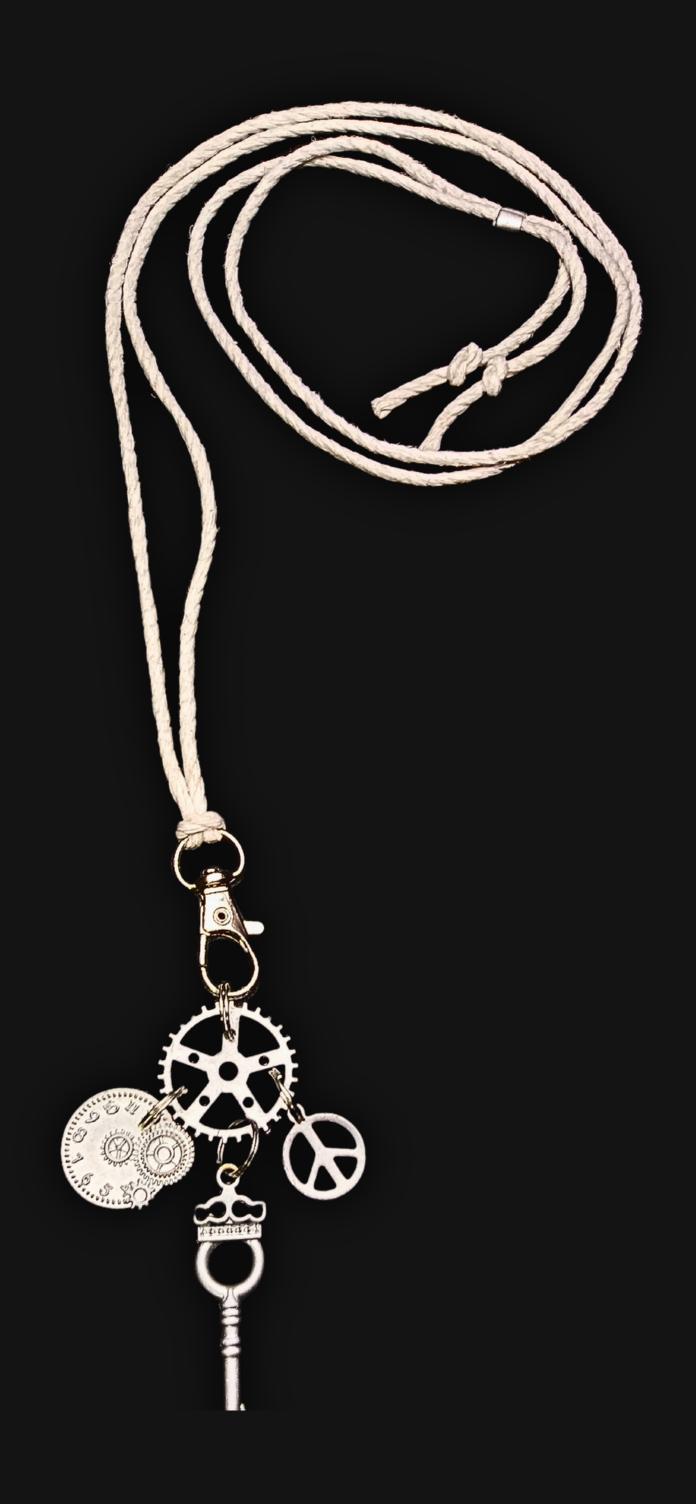

## Manifestation Necklace

Serial Number: 000303 Collection: Manifestation Necklaces

Total Height: 28 in 71.12 cm 711.2 mm Made from High-Quality Silver Metal Alloy

Metal Alloy for Superior Strength over other Metals

Meticulously Crafted and Infused with Positive Energy

Height: 3 in 7.62 cm 76.2 mm

Width: 2 in 5.08 cm 50.8 mm

Depth: 0.05 in 0.15 cm 1.5 mm

24 inches Extra Long Premium Hemp Cord 48 inches Total Cord Length Easy Custom Length Adjustment Polished Metal Locking Spring Clasp

#### Cord Specifications

Soft & Strong Premium Hemp Cord

High-Quality 2mm Thick

Triple Twisted Micro Braided

8 Strands per Braid

Hypoallergenic & Fray-Free

#### Cord Length

24" inches Extra Long [48" Total]

Easy Custom Length Adjustment

Metal Slide Adjustment Clip

#### Cord Colors

Purity White Hemp Cord

Silver Metal Locking Spring Clasp

Silver Sliding Length Adjustment Clasp

"There is no greater investment, and no wiser decision, than to acquire things that Protect & Grow your Soul and Spirit."