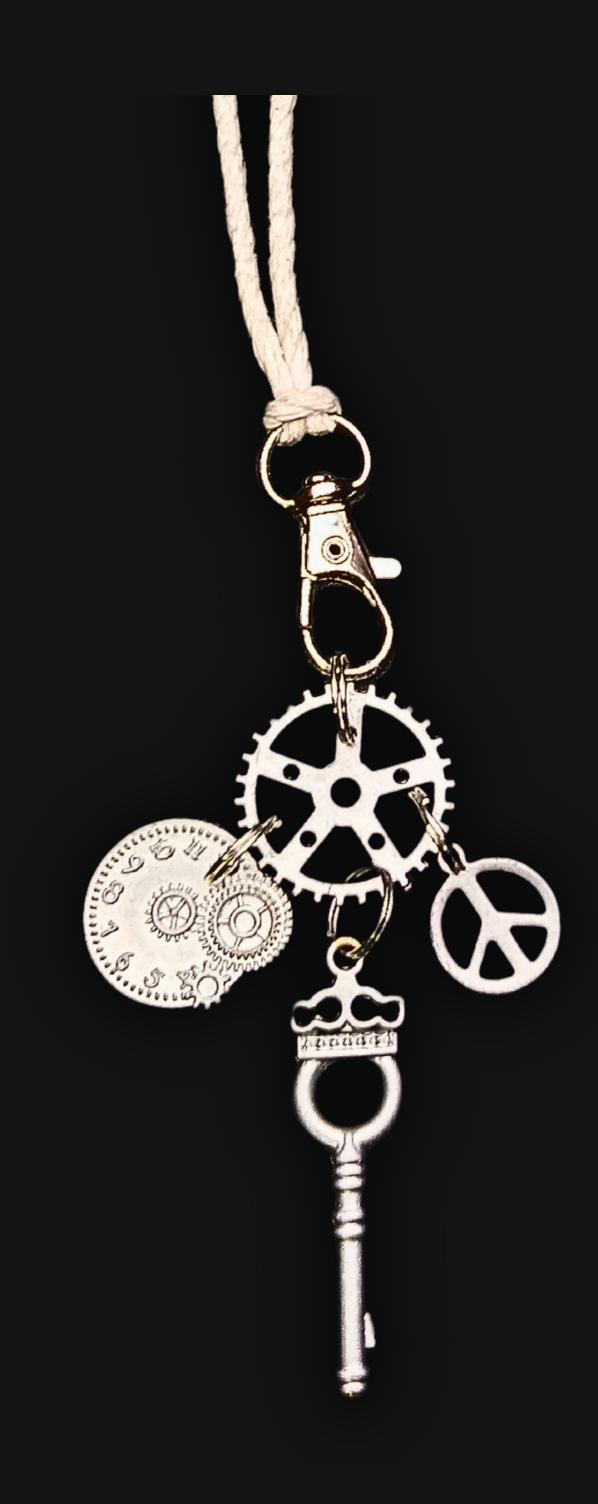

#### Manifestation Necklace Meaning

<u>Gear</u>: The Gear creates Energy to turn components in Manifestation. The Gear is the engine of Manifestation and turns the Wheel of your Intention. It is the Energy of your Statement of Intention. It gives you Energy to Manifest – <u>Manifestation Energy</u>.

<u>Clock</u>: The Clock symbolizes the Present and Future, or a Timeline. It is a Symbolic Reference to your Future, and carries what will be Created in Manifestation. It represents the New Timeline that your Manifestation will run in – the Present and Future, and the Moment of Change.

Key: The Key represents the Ability and Energy to Unlock the Door and Enter the New Timeline that you wish to Manifest. The Key is the Wisdom to Transition you and Unlocks the Manifested Intention, if the Intention is Pure, the Key will Turn.

Peace: Without Peace in your Heart, nothing can be Manifested, no matter the Want behind it. The Peace Sign is a Symbolic Reference to the Need to have Peace in your Heart in order to Unlock Manifestation. It helps Calm and Prepare the Soul. Remember, "Only with the Purist of Intentions can this Ability be Used". Without Pure Intentions, Manifestation will not occur.