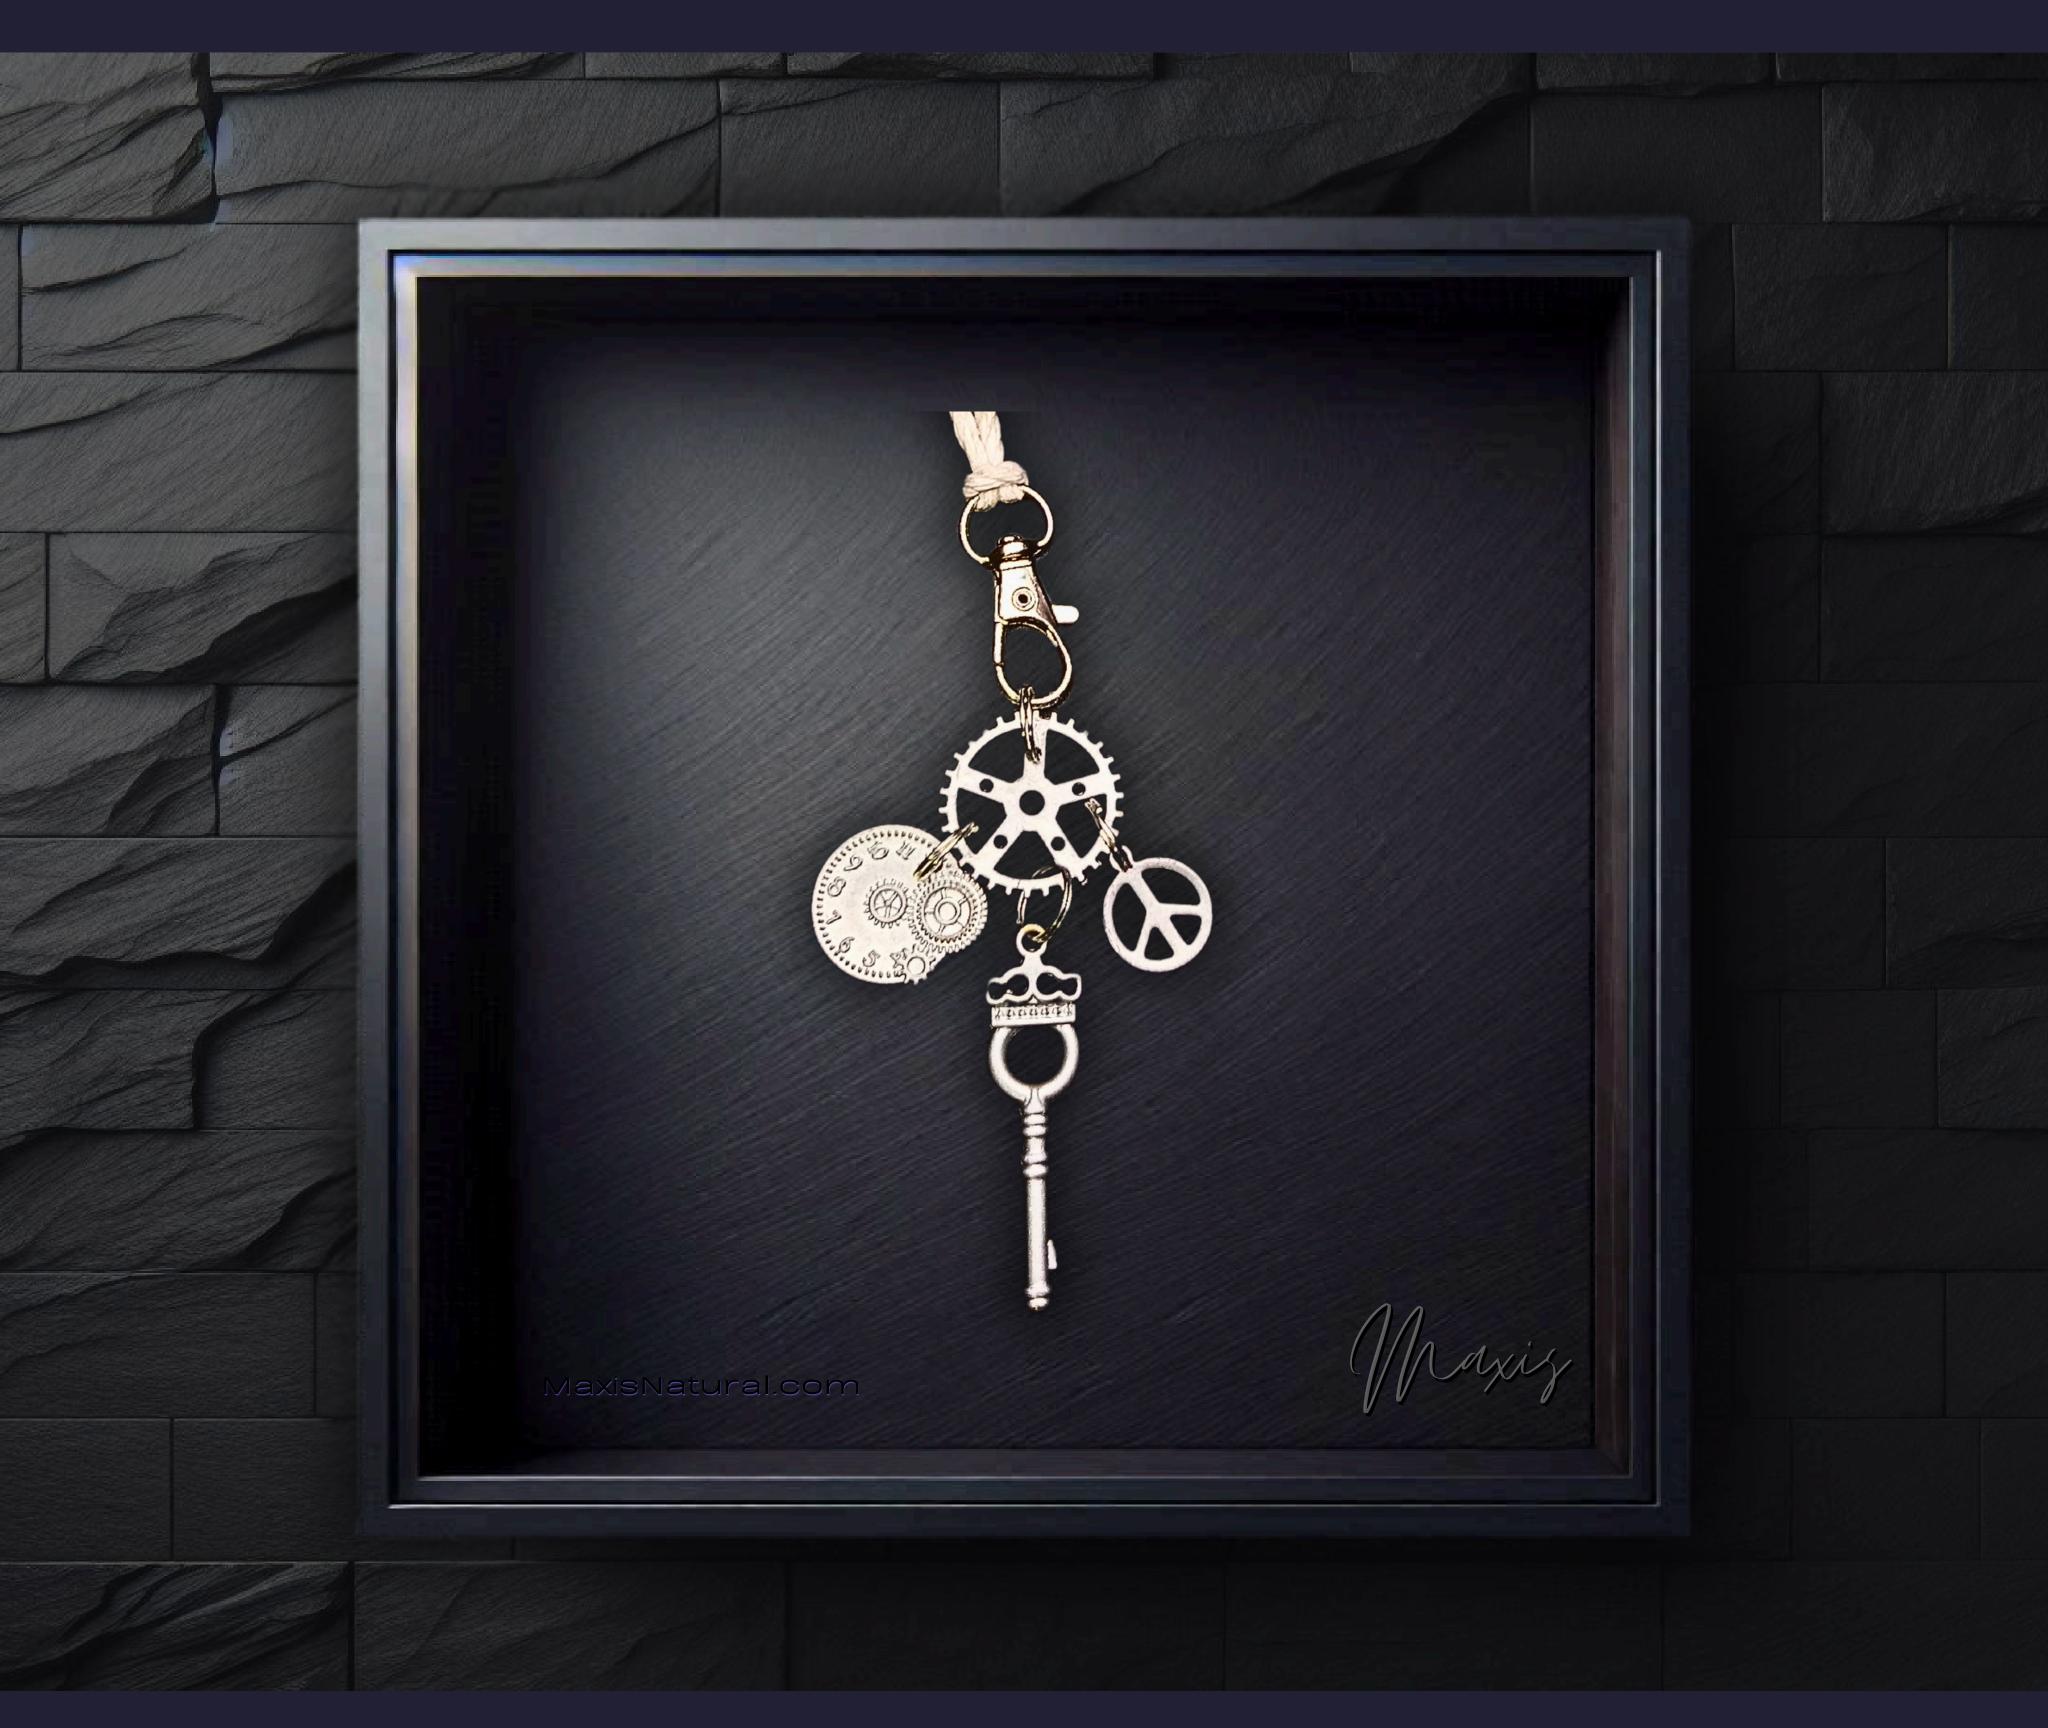

## Manifestation Necklace

Serial Number: 000303 Collection: Manifestation Necklaces

Total Height: 28 in 71.12 cm 711.2 mm Made from High-Quality Silver Metal Alloy

Metal Alloy for Superior Strength over other Metals

Meticulously Crafted and Infused with Positive Energy

Height: 3 in 7.62 cm 76.2 mm

Width: 2 in 5.08 cm 50.8 mm

Depth: 0.05 in 0.15 cm 1.5 mm

24 inches Extra Long Premium Hemp Cord 48 inches Total Cord Length Easy Custom Length Adjustment Polished Metal Locking Spring Clasp

#### Manifestation Necklace Meaning

<u>Gear</u>: The Gear creates Energy to turn components in Manifestation. The Gear is the engine of Manifestation and turns the Wheel of your Intention. It is the Energy of your Statement of Intention. It gives you Energy to Manifest – <u>Manifestation Energy</u>.

<u>Clock</u>: The Clock symbolizes the Present and Future, or a Timeline. It is a Symbolic Reference to your Future, and carries what will be Created in Manifestation. It represents the New Timeline that your Manifestation will run in – the Present and Future, and the Moment of Change.

Key: The Key represents the Ability and Energy to Unlock the Door and Enter the New Timeline that you wish to Manifest. The Key is the Wisdom to Transition you and Unlocks the Manifested Intention, if the Intention is Pure, the Key will Turn.

Peace: Without Peace in your Heart, nothing can be Manifested, no matter the Want behind it. The Peace Sign is a Symbolic Reference to the Need to have Peace in your Heart in order to Unlock Manifestation. It helps Calm and Prepare the Soul. Remember, "Only with the Purist of Intentions can this Ability be Used". Without Pure Intentions, Manifestation will not occur.