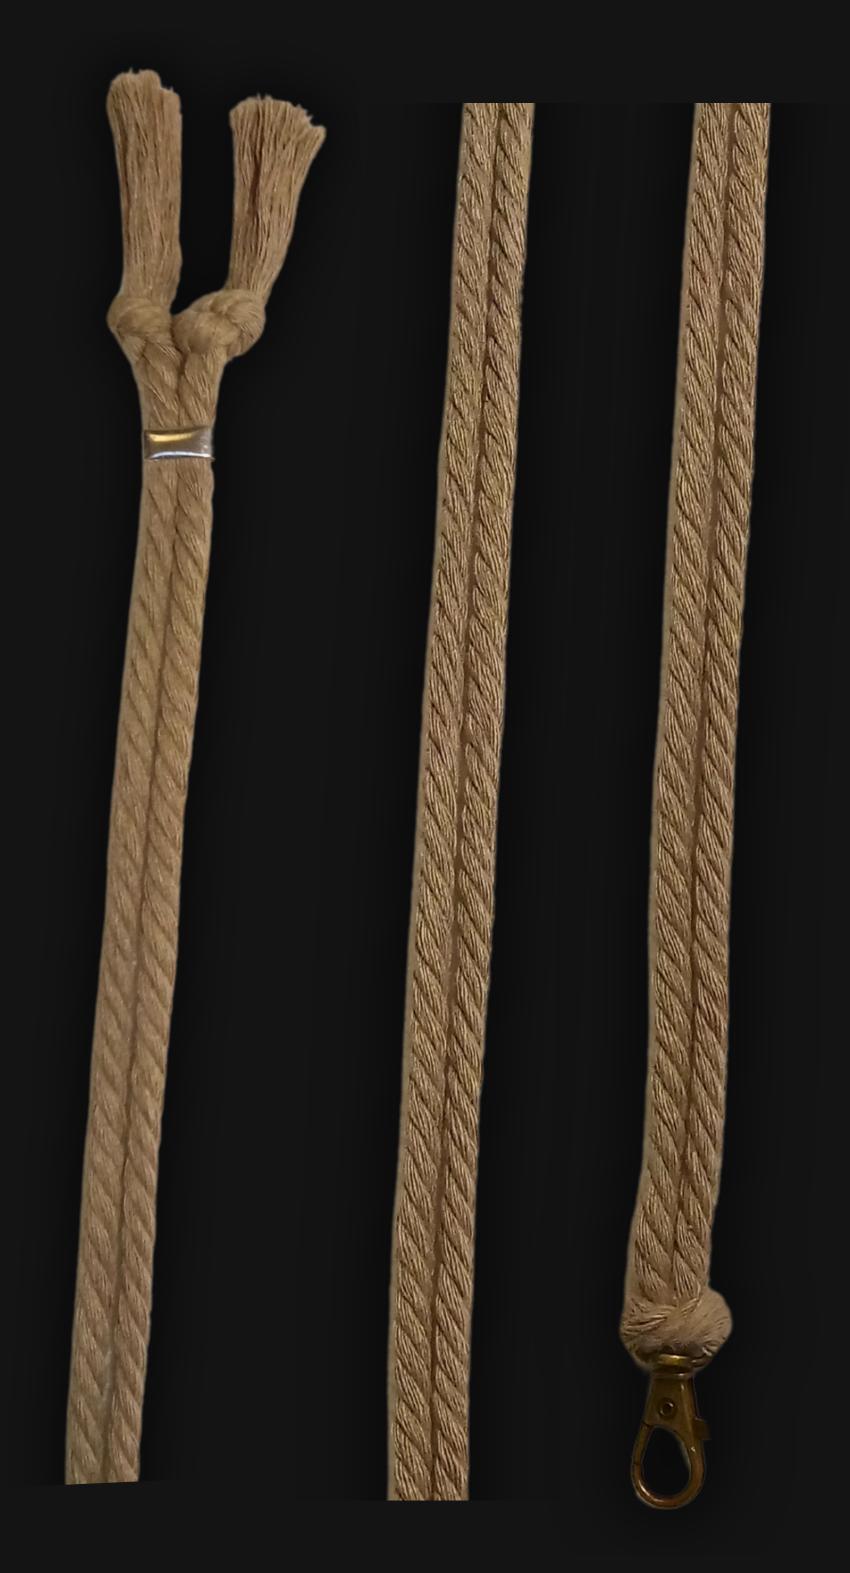

### High Quality Regal Braided Cord

Hand Crafted In: Astoria, Oregon Artist: Maxis Richards

#### Cord Specifications

Soft & Thick Premium Cotton Cord

High-Quality 5mm Thick

Triple Twisted Regal Braided

24 Strands per Braid

Hypoallergenic & Fray-Free

#### Cord Length

24" inches Extra Long (48" Total)

Easy Custom Length Adjustment

Metal Slide Adjustment Clip

Cord Colors

Dark Sand Cord

Polished Metal Locking Spring Clasp

Silver Sliding Length Adjustment Clasp