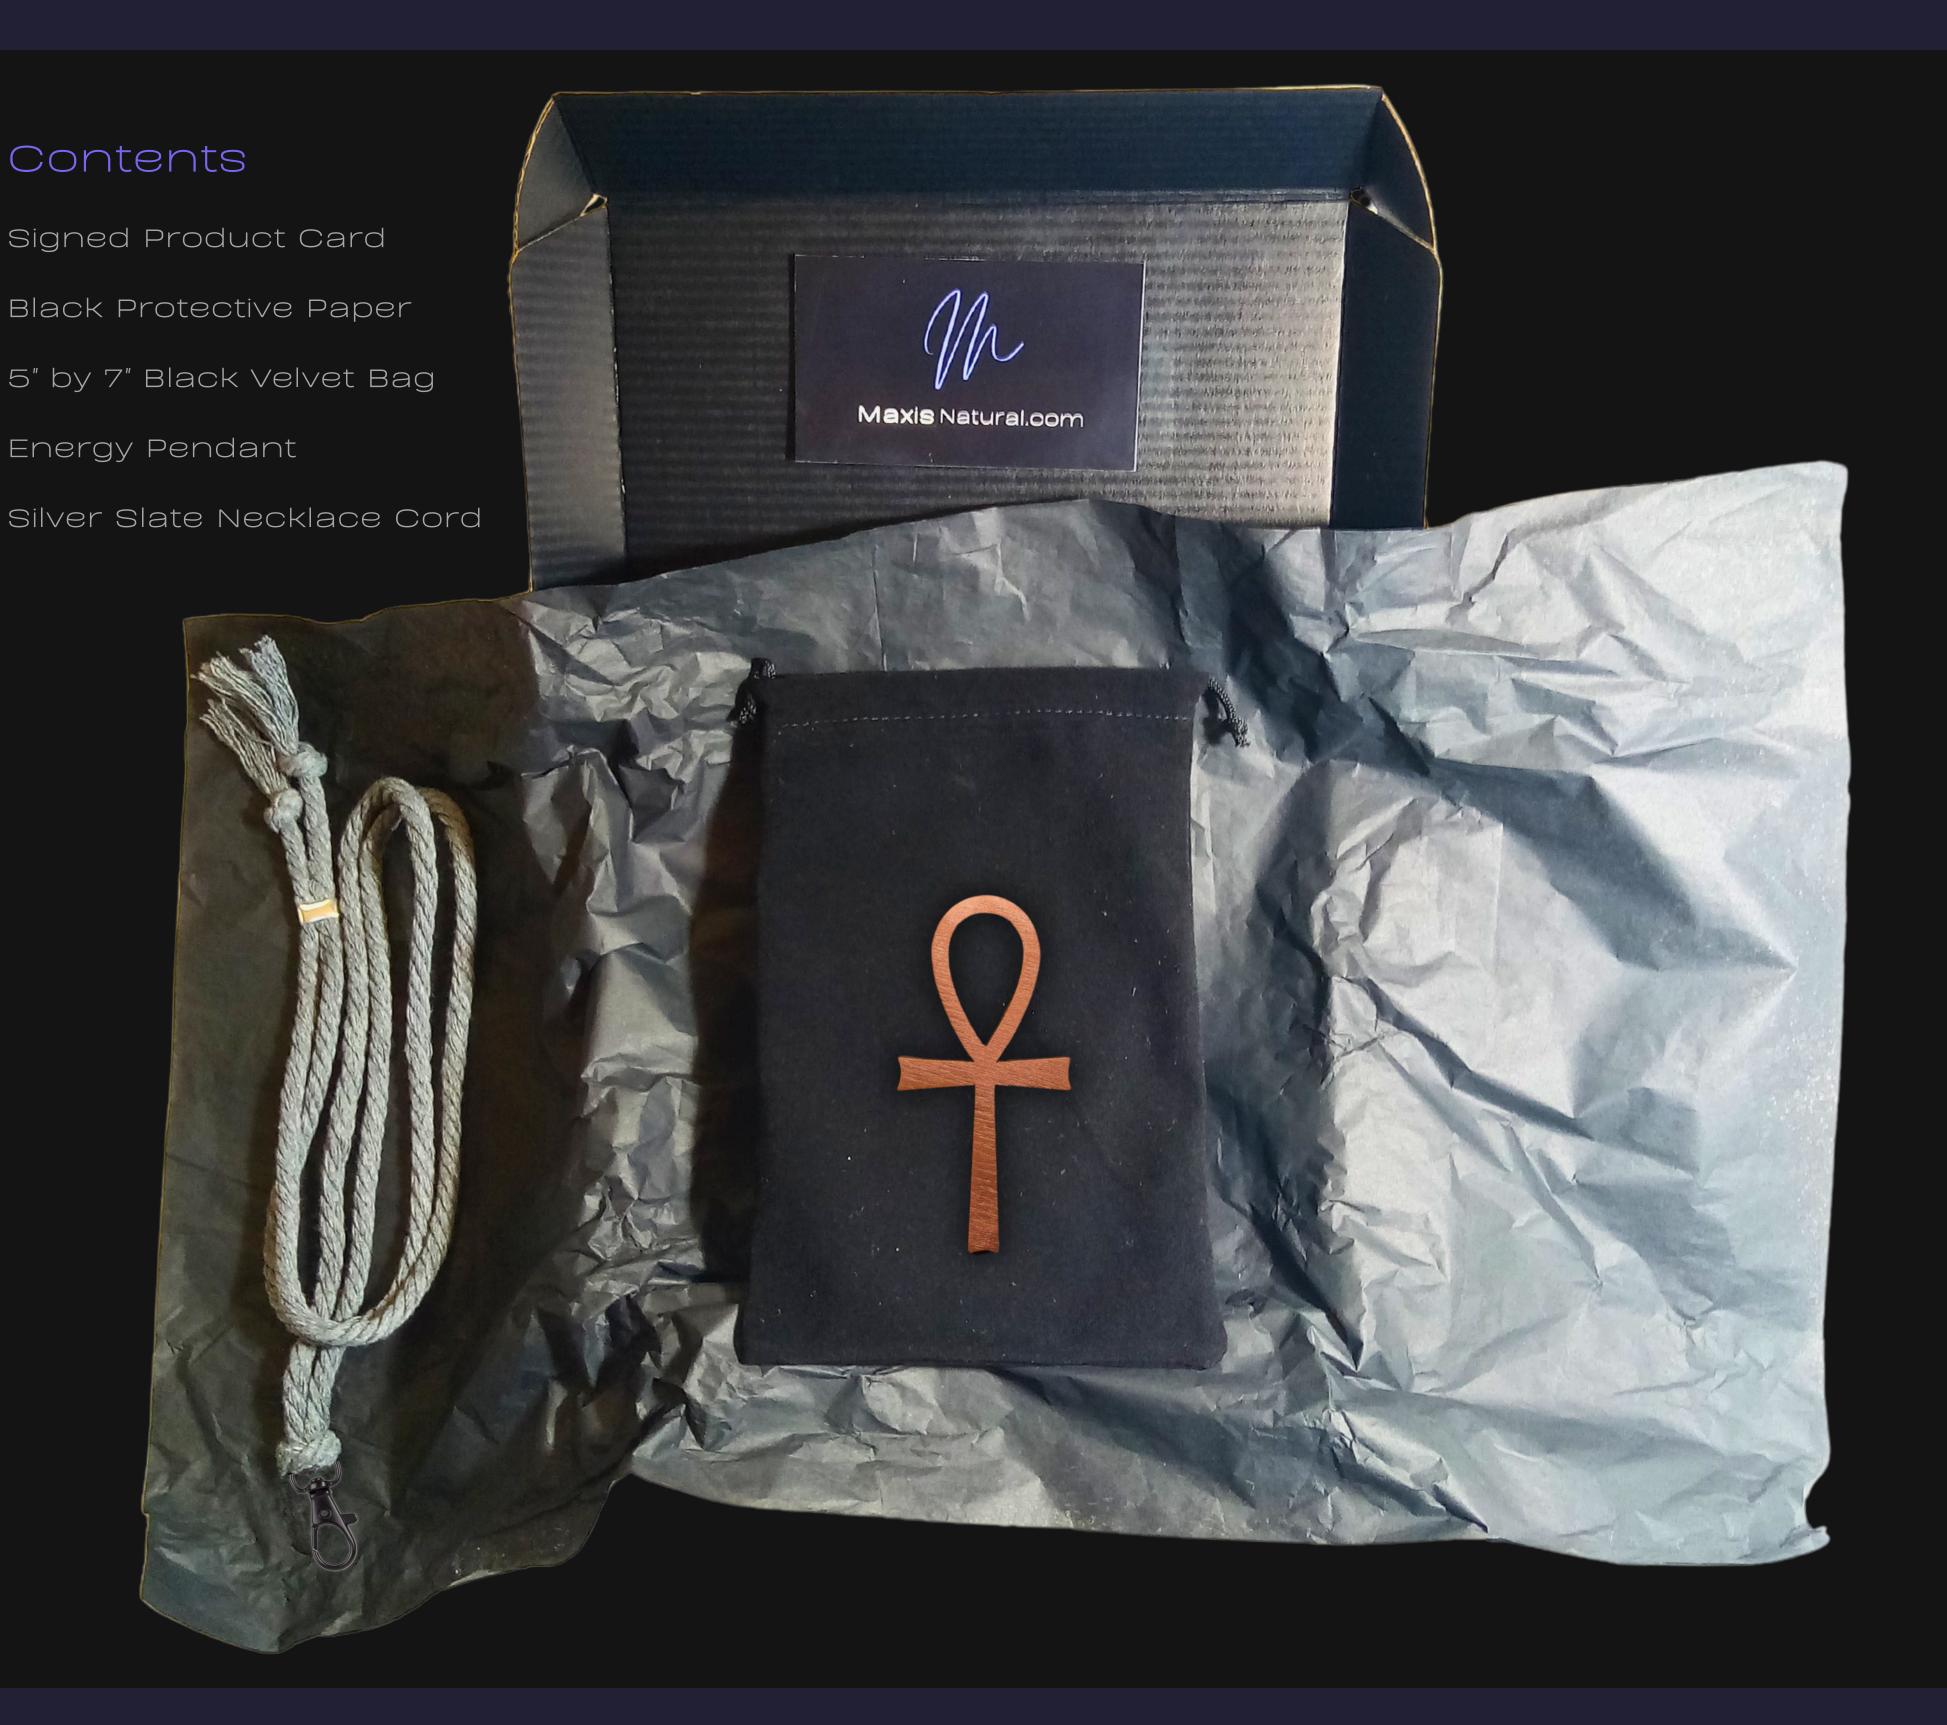

### Open your New Box

Hand Crafted In: Astoria, Oregon Artist: Maxis Richards

#### 8" inch by 5.5" inch Black Box

Delivered in a Sleek Black Box that can be used for storage.

Maxis Natural.com