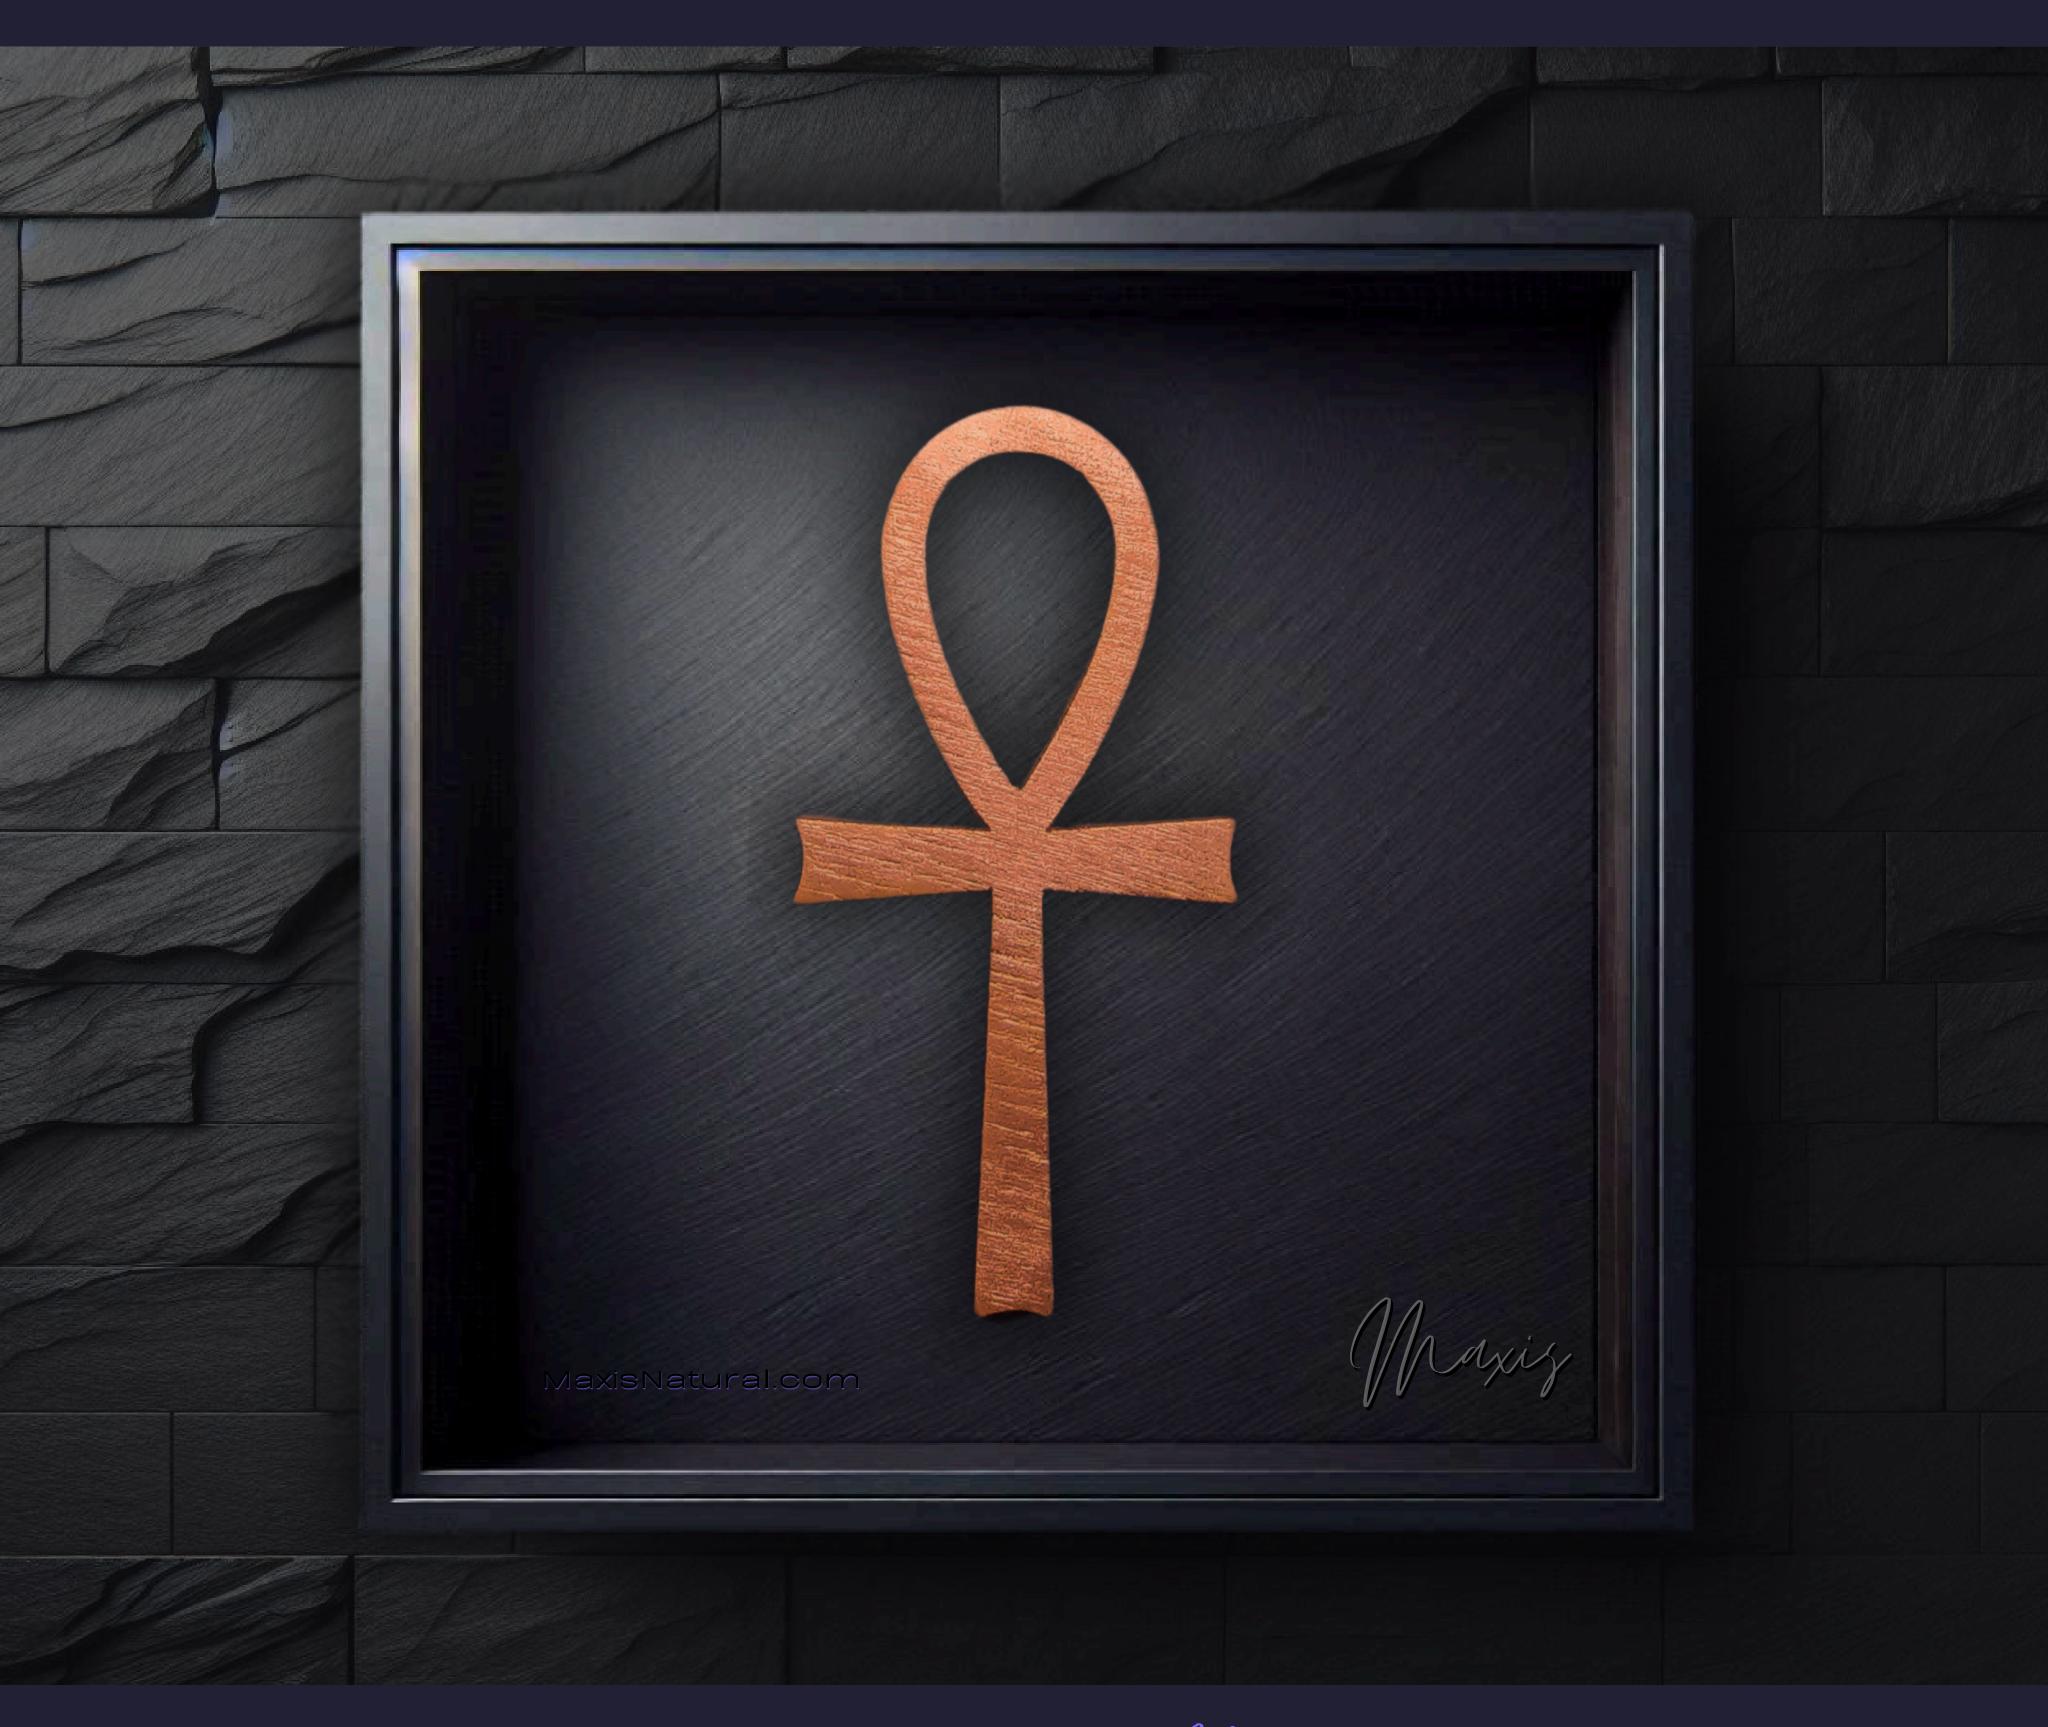

### Ankh Symbol Necklace

Serial Number: 000281 Collection: Ankh Symbol Necklaces

Total Height: 28 in 71.12 cm 711.2 mm Made from High-Quality Baltic Birch Wood Hand Sanded, Brush Painted & Triple Sealed Meticulously Crafted and Infused with Positive Energy

#### One of a Kind

The Ankh Symbol Necklace is crafted by hand and has an idol-like appearance at 3" inches tall and wide. It is 1/4" inch thick giving it depth unlike any other necklace you will find. We use Premium Golden Baltic Birch Wood and carefully cut each piece before sanding, painting, and sealing to make the piece capable of lasting for Generations. Significant time and energy was spent to create a piece of art that will be a Positive Energy Artifact for Generations to come.

#### Ankh Symbol Meaning

The Ankh symbol, an ancient Egyptian hieroglyph, signifies life and immortality. It represents the eternal cycle of life and death, embodying the union of masculine and feminine, earth and sky. As a spiritual talisman, the Ankh is believed to bestow wisdom, protection, and a connection to the divine.