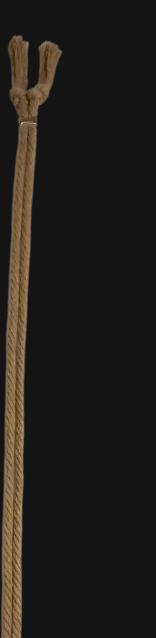

Height: 3 in 7.62 cm 76.2 mm

24 inches Extra Long Premium Cotton CordDepth: 1/4 inWidth: 1.5 in48 inches Total Cord Length0.635 cm3.81 cmEasy Custom Length Adjustment6.35 mm38.1 mmPolished Metal Locking Spring Clasp38.1 mm

#### Cord Specifications

Soft & Thick Premium Cotton Cord

High-Quality 5mm Thick

Triple Twisted Regal Braided

24 Strands per Braid

Hypoallergenic & Fray-Free

#### Cord Length

24" inches Extra Long (48" Total)

Easy Custom Length Adjustment

Metal Slide Adjustment Clip

Cord Colors

Dark Sand Cord

Polished Metal Locking Spring Clasp

Silver Sliding Length Adjustment Clasp