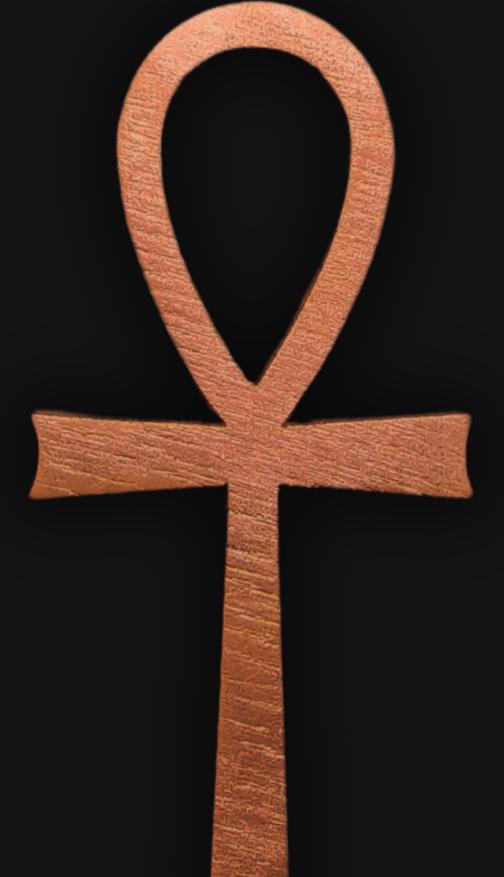

### Ankh Symbol Necklace

Serial Number: 000281 Collection: Ankh Symbol Necklaces

Total Height: 28 in 71.12 cm 711.2 mm Made from High-Quality Baltic Birch Wood Hand Sanded, Brush Painted & Triple Sealed Meticulously Crafted and Infused with Positive Energy

#### One of a Kind

The Ankh Symbol Necklace is crafted by hand and has an idol-like appearance at 3" inches tall and wide. It is 1/4" inch thick giving it depth unlike any other necklace you will find. We use Premium Golden Baltic Birch Wood and carefully cut each piece before sanding, painting, and sealing to make the piece capable of lasting for Generations. Significant time and energy was spent to create a piece of art that will be a Positive Energy Artifact for Generations to come.

#### Ankh Symbol Meaning

The Ankh symbol, an ancient Egyptian hieroglyph, signifies life and immortality. It represents the eternal cycle of life and death, embodying the union of masculine and feminine, earth and sky. As a spiritual talisman, the Ankh is believed to bestow wisdom, protection, and a connection to the divine.