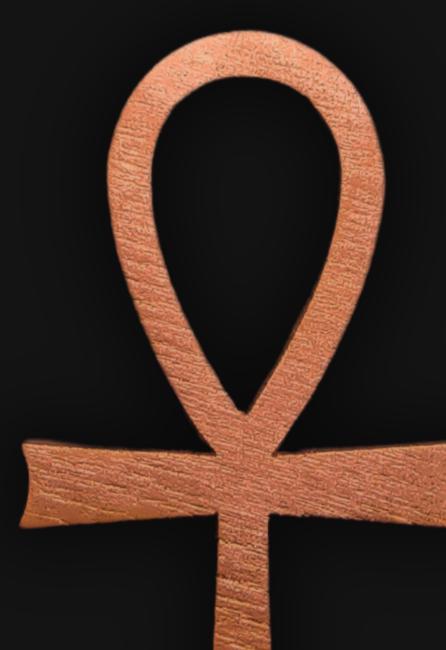

### Ankh Symbol Necklace

Serial Number: 000281 Collection: Ankh Symbol Necklaces

Total Height: 28 in 71.12 cm 711.2 mm Made from High-Quality Baltic Birch Wood Hand Sanded, Brush Painted & Triple Sealed Meticulously Crafted and Infused with Positive Energy

#### One of a Kind

The Ankh Symbol Necklace is crafted by hand and has an idol-like appearance at 3" inches tall and wide. It is 1/4" inch thick giving it depth unlike any other necklace you will find. We use Premium Golden Baltic Birch Wood and carefully cut each piece before sanding, painting, and sealing to make the piece capable of lasting for Generations. Significant time and energy was spent to create a piece of art that will be a Positive Energy Artifact for Generations to come.

#### Ankh Symbol Meaning

The Ankh symbol, an ancient Egyptian hieroglyph, signifies life and immortality. It represents the eternal cycle of life and death, embodying the union of masculine and feminine, earth and sky. As a spiritual talisman, the Ankh is believed to bestow wisdom, protection, and a connection to the divine.