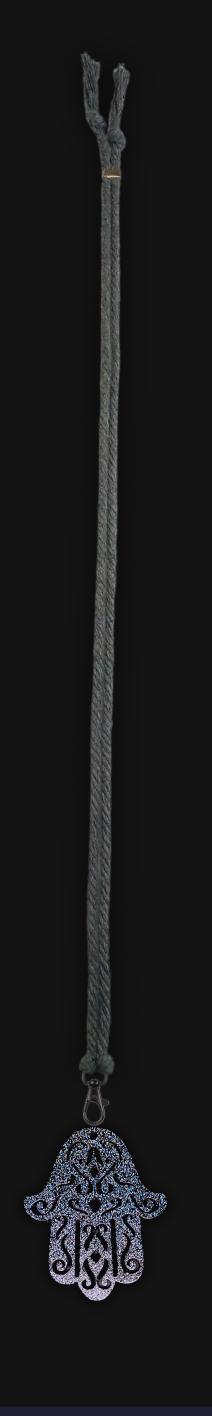

# Hand of Hamsa Necklace

Serial Number: 000273 Collection: Hand of Hamsa Necklaces

Total Height: 28 in 71.12 cm 711.2 mm Made from High-Quality Baltic Birch Wood

Hand Sanded, Brush Painted & Triple Sealed

Meticulously Crafted and Infused with Positive Energy

Height: 3 in 7.62 cm 76.2 mm

epth: 1/4 in Widtl 0.635 cm 6 6.35 mm 63

24 inches Extra Long Premium Cotton Cord Depth: 1/4 in
 48 inches Total Cord Length 0.635 cm
 Easy Custom Length Adjustment 6.35 mm
 Polished Metal Locking Spring Clasp

Width: 2.5 in 6.35 cm 63.5 mm

#### One of a Kind

The Hand of Hamsa Necklace is crafted by hand and has an idol-like appearance at 3" inches tall and 2.5" in wide. It is 1/4" thick giving it depth unlike any other necklace you will find. We use Premium Golden Baltic Birch Wood and carefully cut each piece before sanding, painting, and sealing to make the piece capable of lasting for generations. Significant physical and mental energy, time and effort go into each piece to create a piece of art that will be a Positive Energy Artifact for generations to come.

#### Cord Specifications

Soft & Thick Premium Cotton Cord

High-Quality 5mm Thick

Triple Twisted Regal Braided

24 Strands per Braid

Hypoallergenic & Fray-Free

#### Cord Length

24" inches Extra Long (48" Total)

Easy Custom Length Adjustment

Metal Slide Adjustment Clip

#### Cord Colors

Silver Slate Cotton Cord

Polished Metal Locking Spring Clasp

Silver Sliding Length Adjustment Clasp

"There is no greater investment, and no wiser decision, than to acquire things that Protect & Grow your Soul and Spirit."