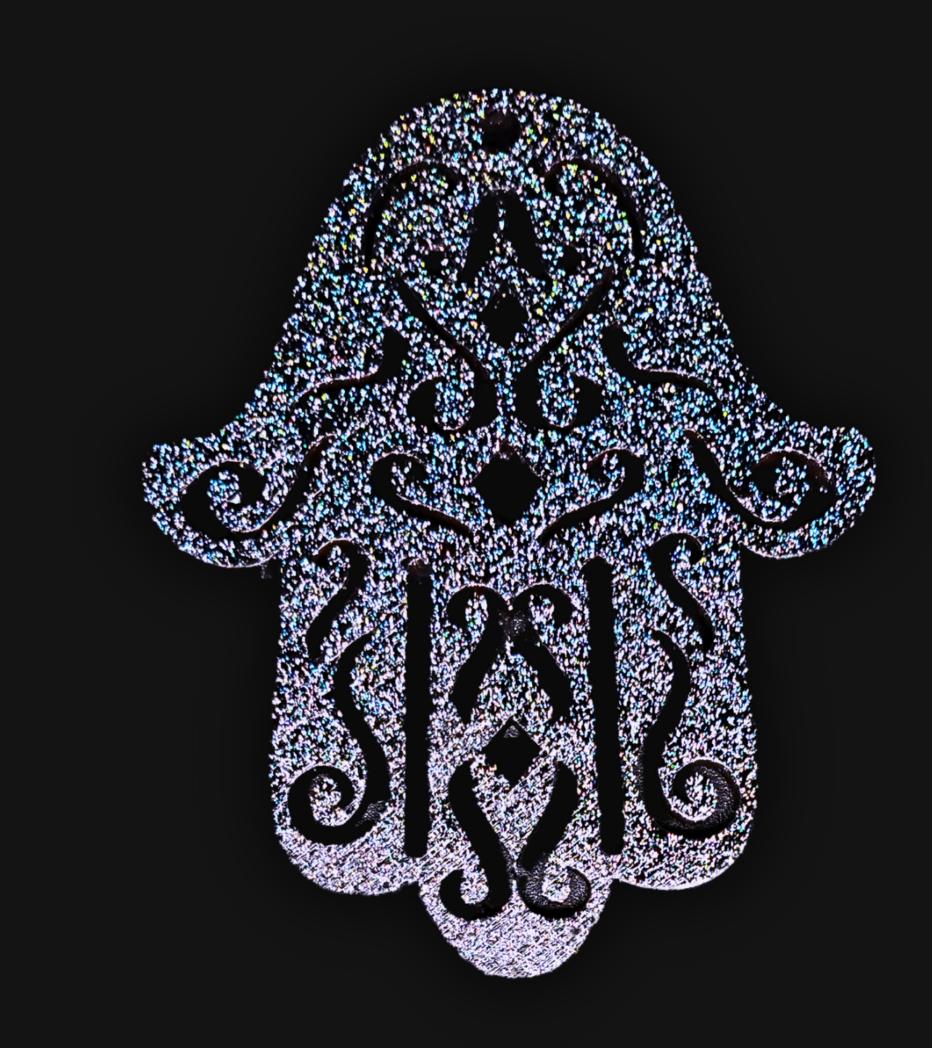

#### One of a Kind

The Hand of Hamsa Necklace is crafted by hand and has an idol-like appearance at 3" inches tall and 2.5" in wide. It is 1/4" thick giving it depth unlike any other necklace you will find. We use Premium Golden Baltic Birch Wood and carefully cut each piece before sanding, painting, and sealing to make the piece capable of lasting for generations. Significant physical and mental energy, time and effort go into each piece to create a piece of art that will be a Positive Energy Artifact for generations to come.

#### Hand of Hamsa Meaning

In spirituality, the Hand of Hamsa is a symbol of protection, believed to ward off the evil eye. It represents blessings, power, and strength, bringing happiness, luck, health, and good fortune. it signifies a shield against negativity and a charm for abundance.