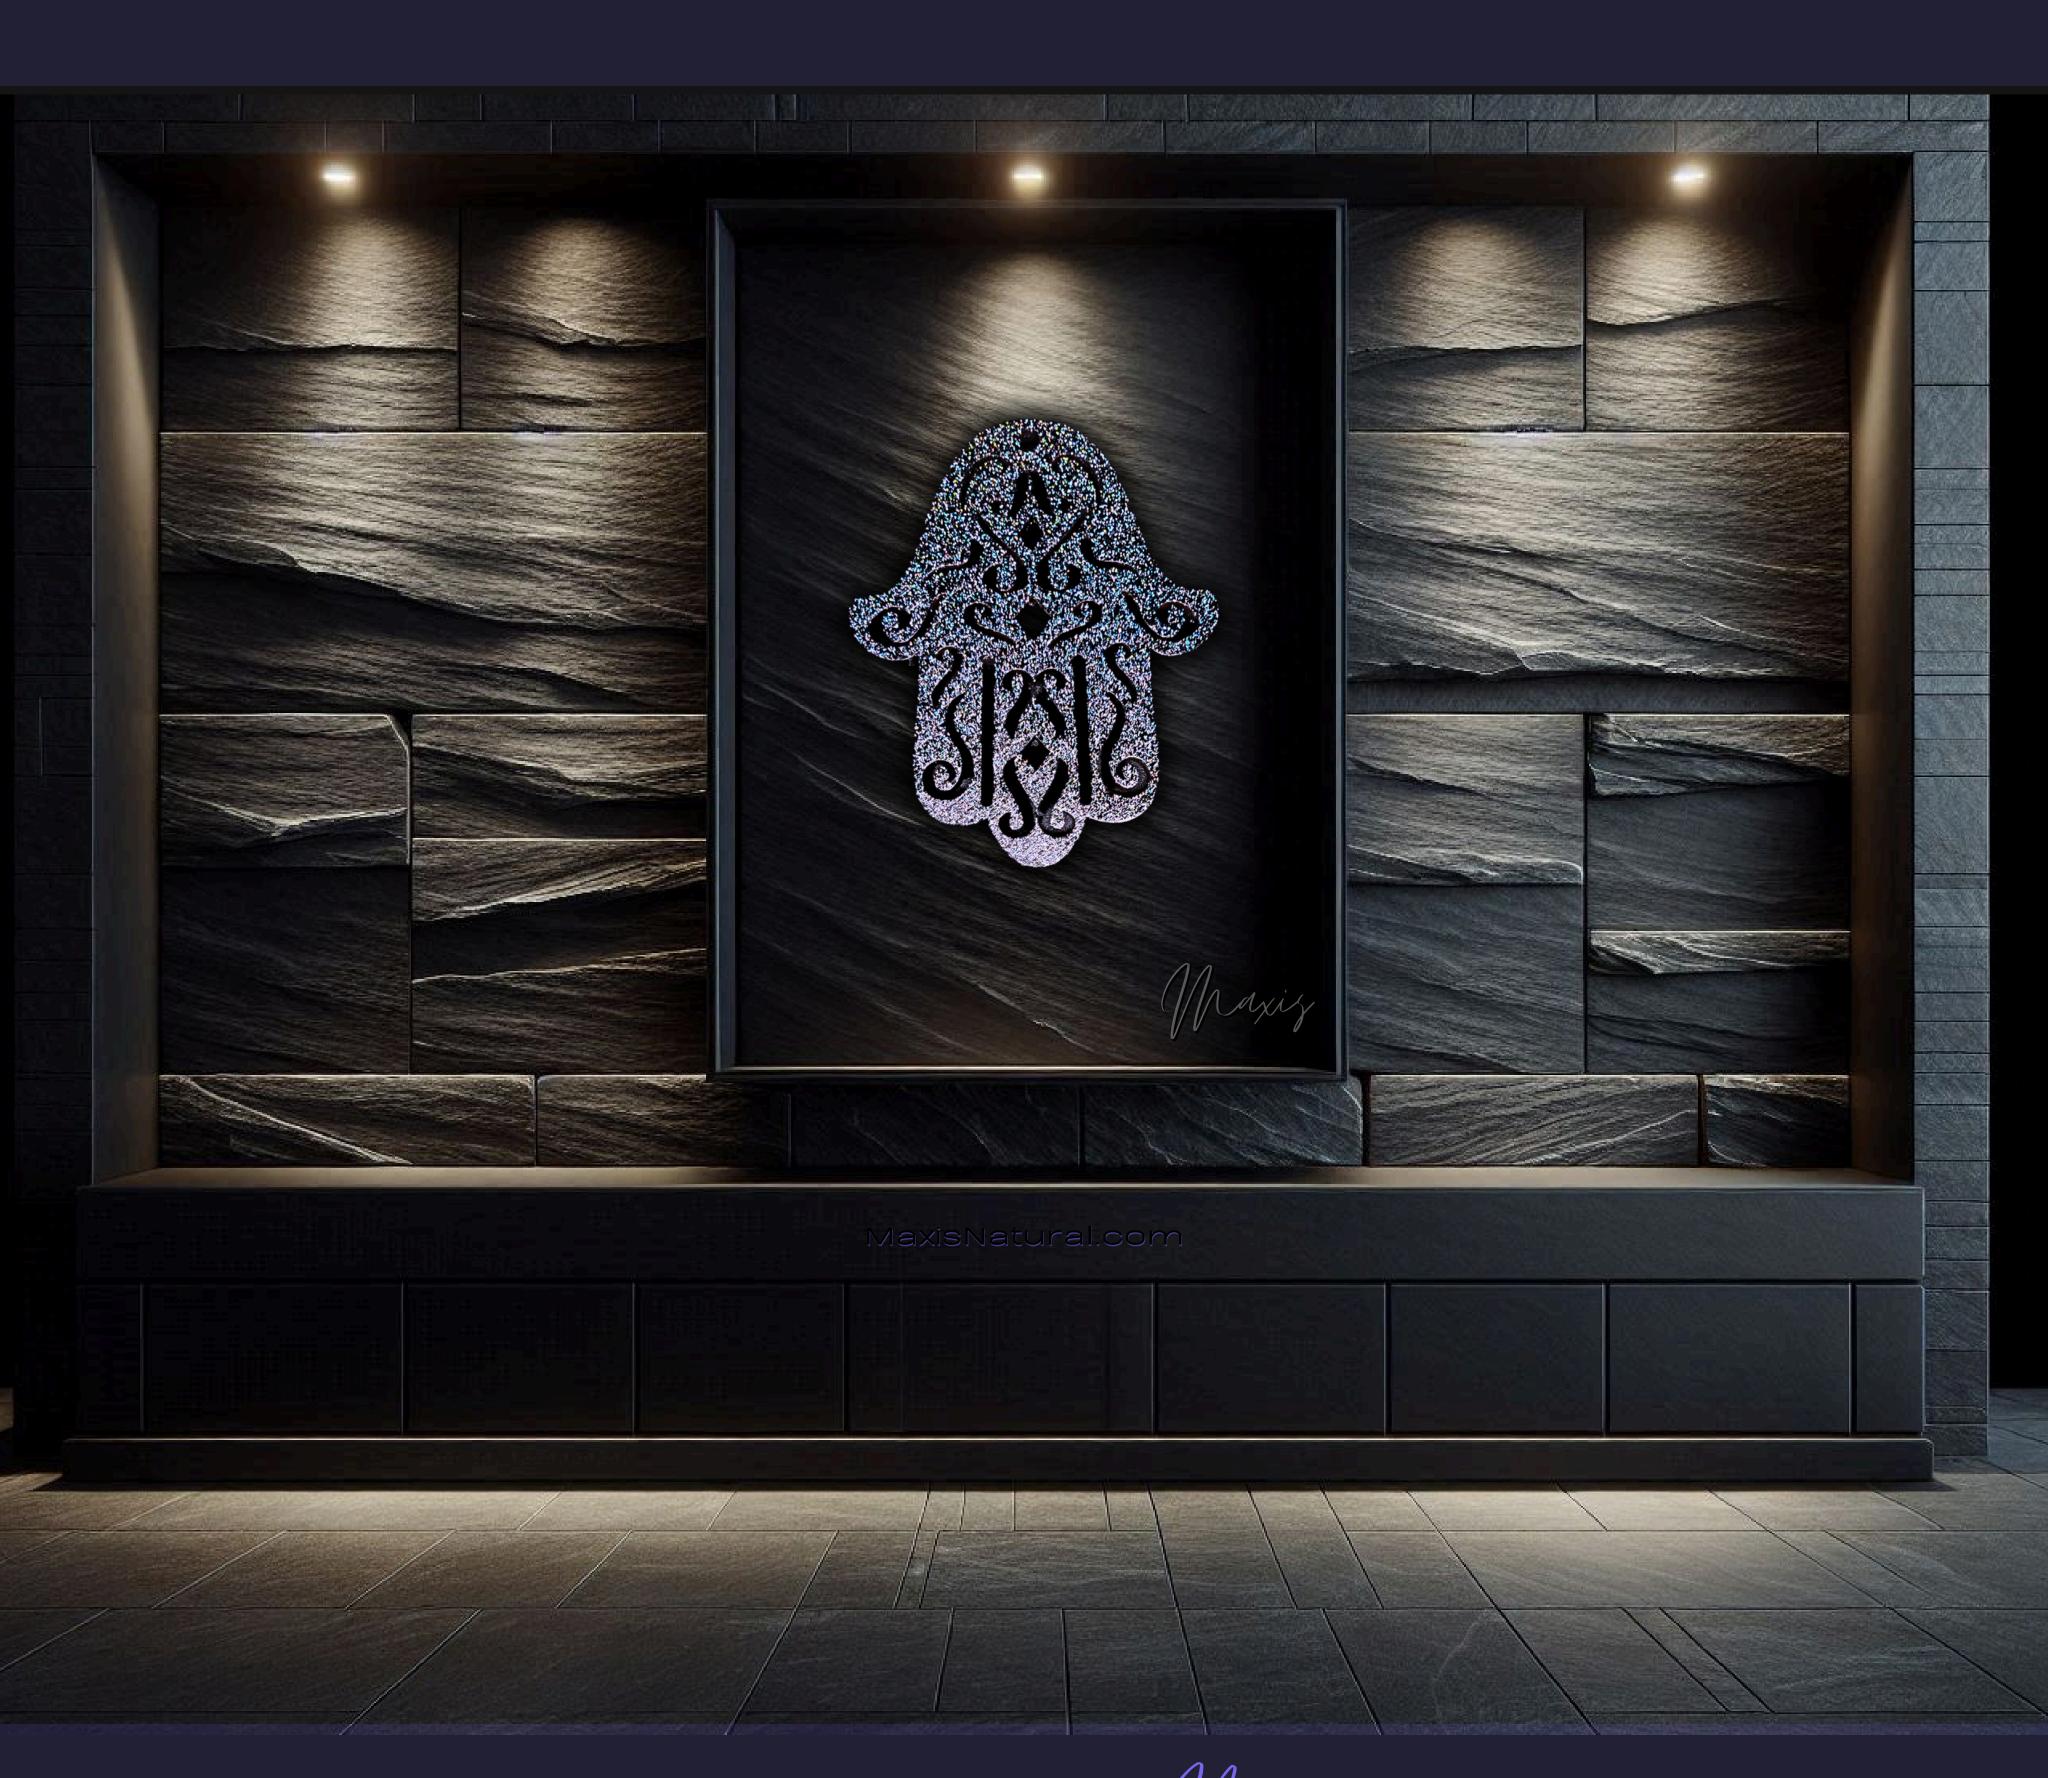

# Hand of Hamsa Necklace

Serial Number: 000273 Collection: Hand of Hamsa Necklaces

Total Height: 28 in 71.12 cm 711.2 mm Made from High-Quality Baltic Birch Wood

Hand Sanded, Brush Painted & Triple Sealed

#### One of a Kind

The Hand of Hamsa Necklace is crafted by hand and has an idol-like appearance at 3" inches tall and 2.5" in wide. It is 1/4" thick giving it depth unlike any other necklace you will find. We use Premium Golden Baltic Birch Wood and carefully cut each piece before sanding, painting, and sealing to make the piece capable of lasting for generations. Significant physical and mental energy, time and effort go into each piece to create a piece of art that will be a Positive Energy Artifact for generations to come.

#### Hand of Hamsa Meaning

In spirituality, the Hand of Hamsa is a symbol of protection, believed to ward off the evil eye. It represents blessings, power, and strength, bringing happiness, luck, health, and good fortune. it signifies a shield against negativity and a charm for abundance.