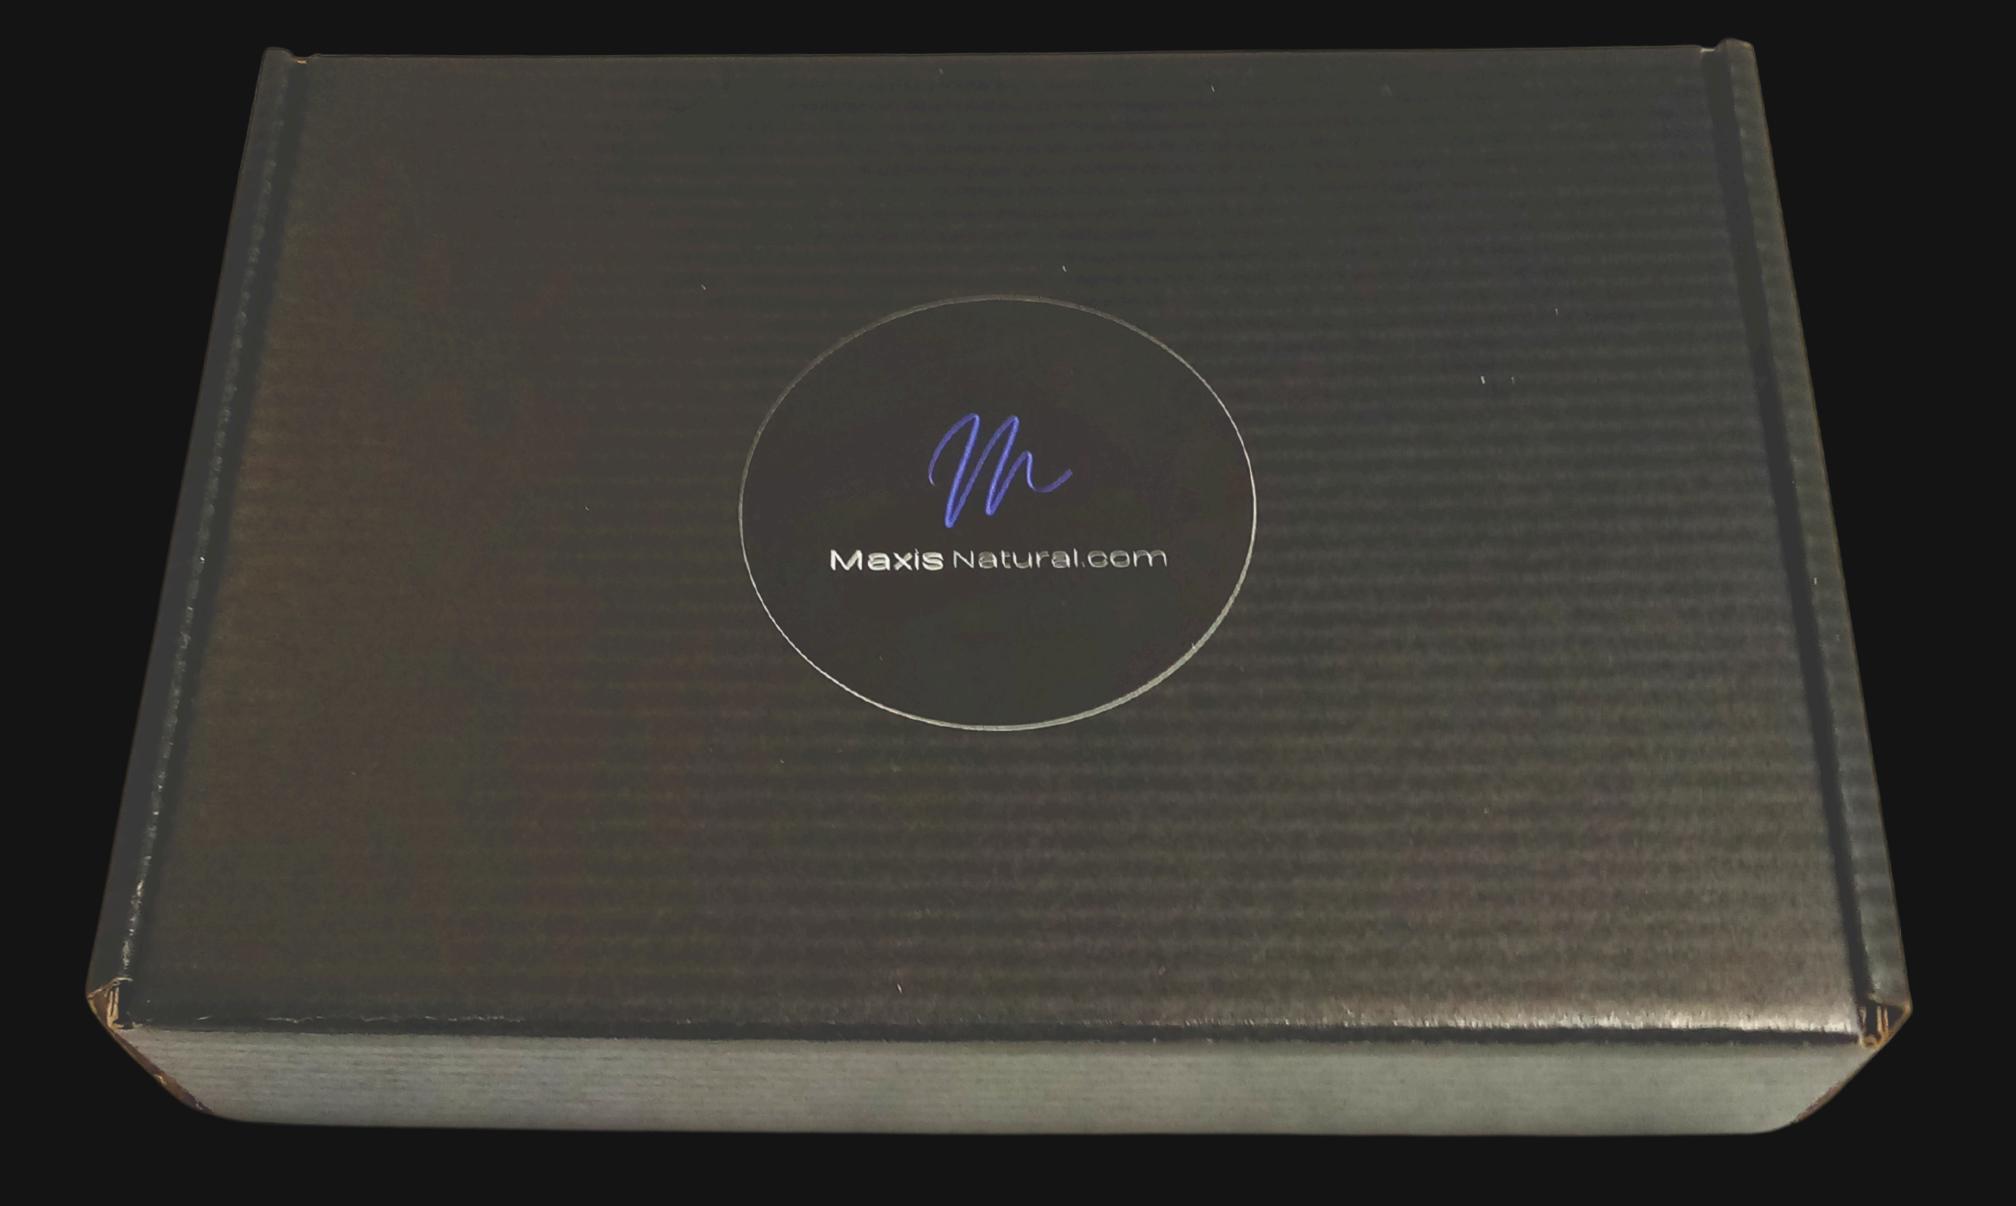

### 8" inch by 5.5" inch Black Box

Delivered in a Sleek Black Box that can be used for storage.

# Your New Box

#### Box Contents

Signed Product Card

Black Protective Paper

5" by 7" Black Velvet Bag

Energy Pendant

Necklace Cord