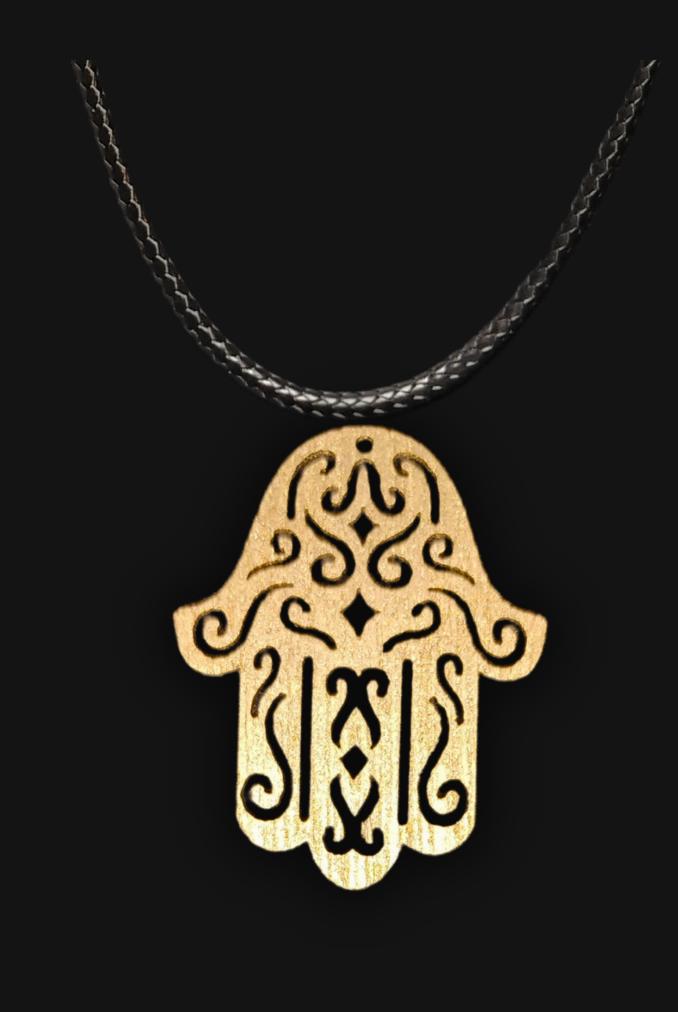

## Hand of Hamsa Necklace

Serial Number: 000261 Collection: Hand of Hamsa Necklaces

Wearable Length: 14 in 35.56 cm 355.6 mm

Made from High-Quality Baltic Birch Wood

Hand Sanded, Brush Painted & Triple Sealed

Meticulously Crafted and Infused with Positive Energy

Height: 1.87 in 4.74 cm 47.49 mm

Depth: 0.1 in 0.25 cm 2.54 mm

14" inches Wearable Cord Length 27" inches Total Cord Length Easy 2" Custom Length Adjustment Polished Metal Locking Spring Clasp

Width: 1.53 in 3.88 cm 38.86 mm

#### Hand of Hamsa Meaning

In spirituality, the Hand of Hamsa is a symbol of protection, believed to ward off the evil eye. It represents blessings, power, and strength, bringing happiness, luck, health, and good fortune. it signifies a shield against negativity and a charm for abundance.