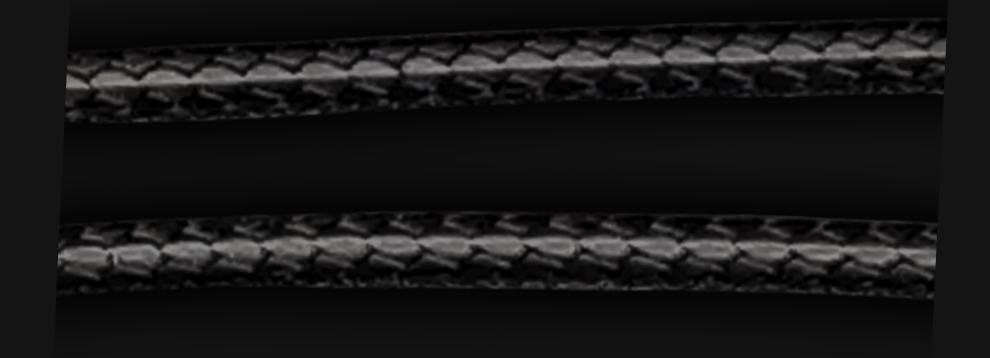

#### Cord Specifications

Sleek and Stylish Premium Cotton Cord

High-Quality 2 mm Thick

16 Twisted Strands Micro Braided

Waxed Cord for a Sleek Look and Feel

Superior Strength over Chains

Hypoallergenic, Odor-Free & Fray-Free

#### Cord Length

24" inches Total Length 12" Wearable

2" Metal Adjustable Chain for the Perfect Fit

Extender Chain allows for Easier On/Off

#### Cord Features

Metal Locking Spring Clasp

2" Length Adjustment Chain

Superior Strength and Durability

"There is no greater investment, and no wiser decision, than to acquire things that Protect & Grow your Soul and Spirit."