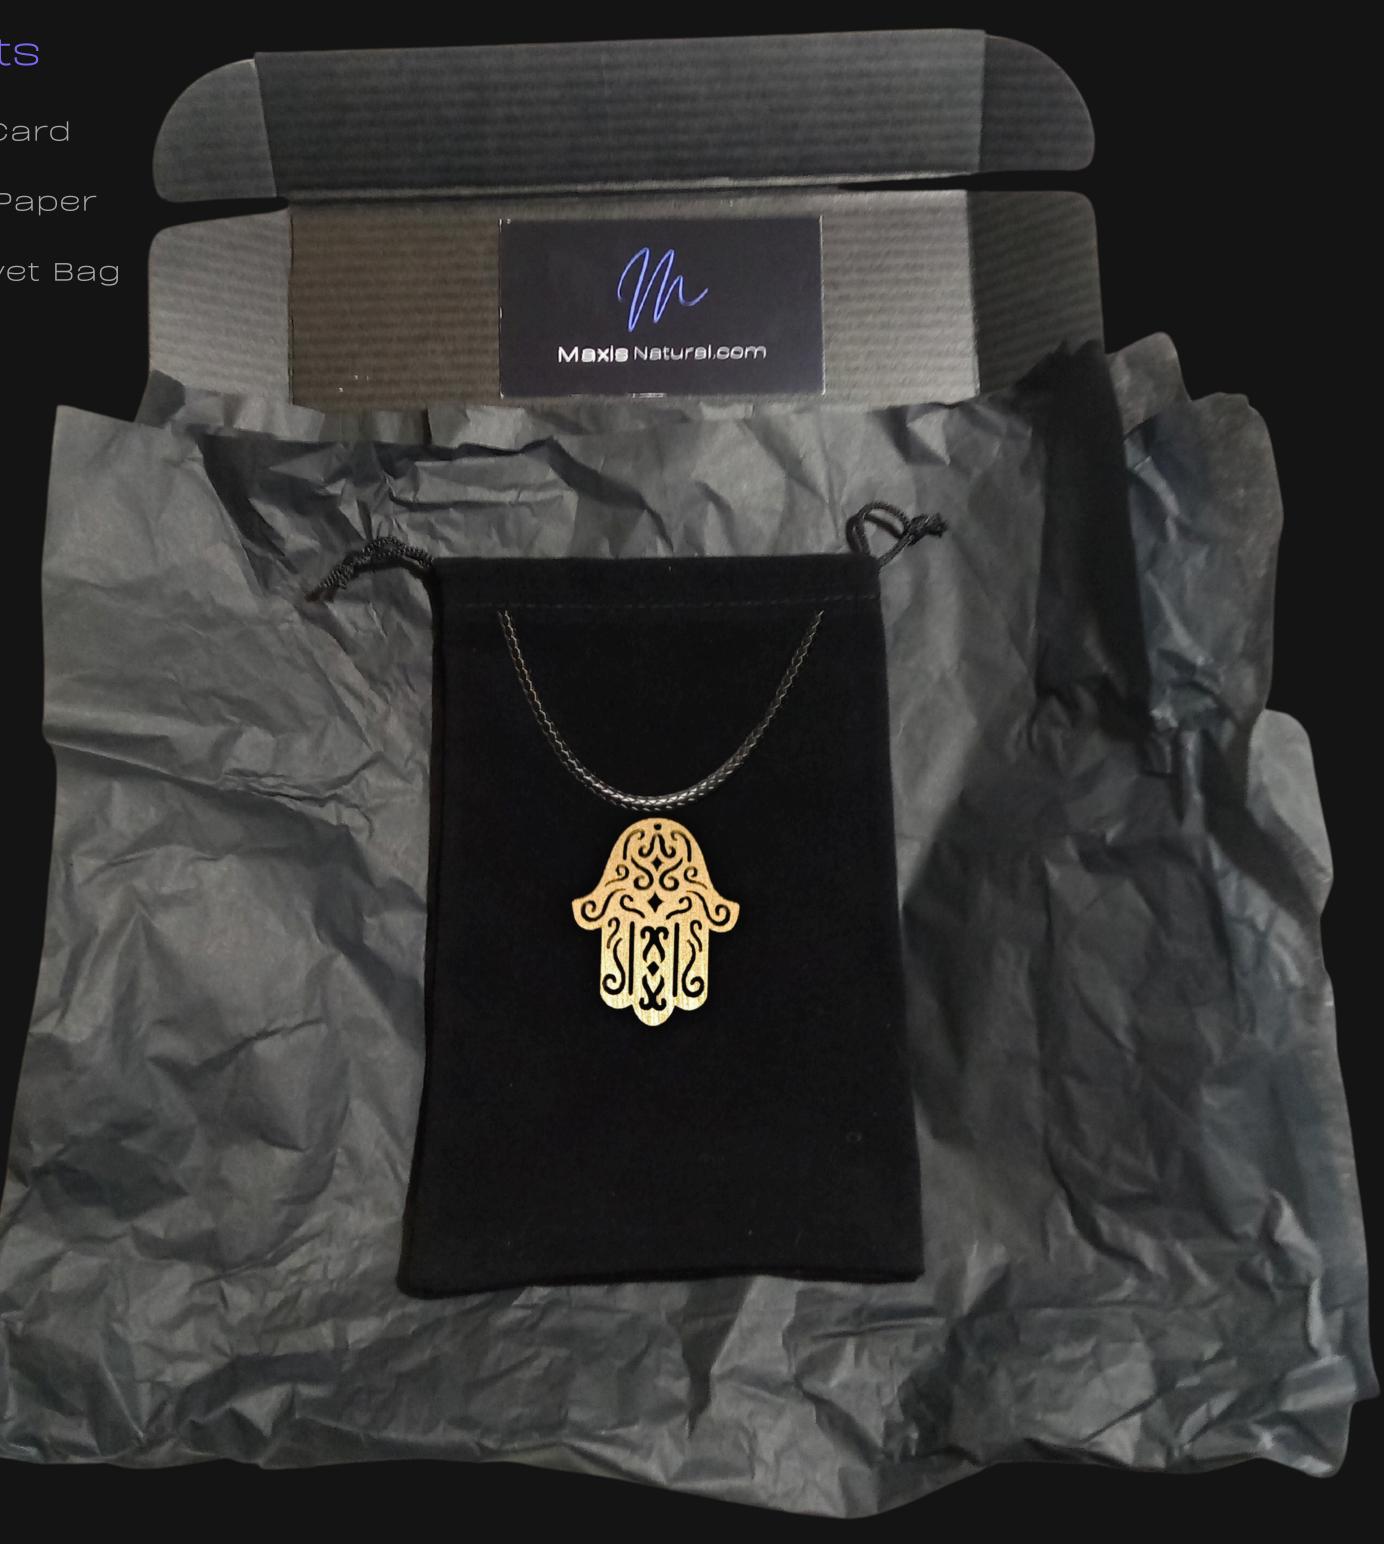

### 8" inch by 5.5" inch Black Box

Delivered in a Sleek Black Box that can be used for storage.

# Your New Box

#### Box Contents

Signed Product Card

Black Protective Paper

5" by 7" Black Velvet Bag

Energy Pendant

Necklace Cord