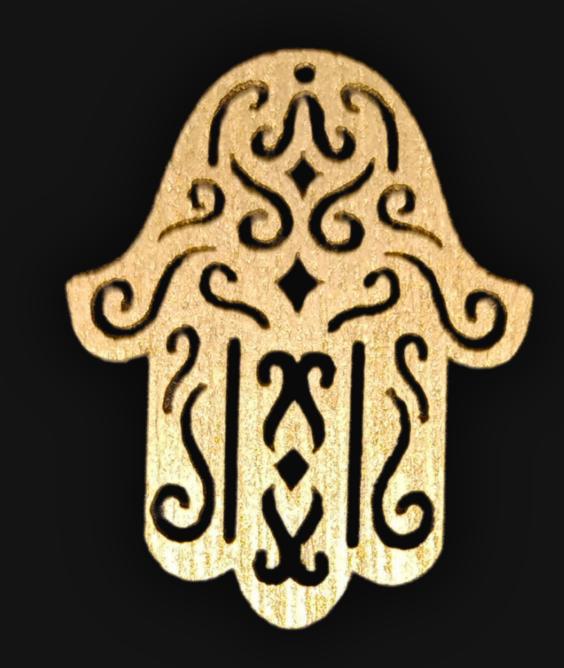

#### Hand of Hamsa Meaning

In spirituality, the Hand of Hamsa is a symbol of protection, believed to ward off the evil eye. It represents blessings, power, and strength, bringing happiness, luck, health, and good fortune. it signifies a shield against negativity and a charm for abundance.