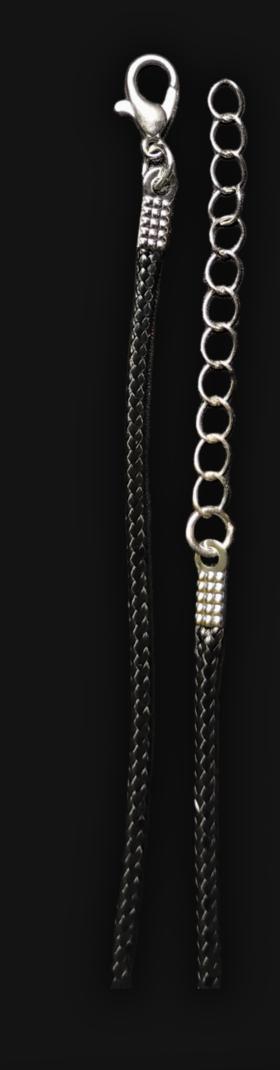

#### Cord Length

24" inches Total Length 12" Wearable

2" Metal Adjustable Chain for the Perfect Fit

Extender Chain allows for Easier On/Off

#### Cord Features

Metal Locking Spring Clasp

2" Length Adjustment Chain

Superior Strength and Durability

"There is no greater investment, and no wiser decision, than to acquire things that Protect & Grow your Soul and Spirit."