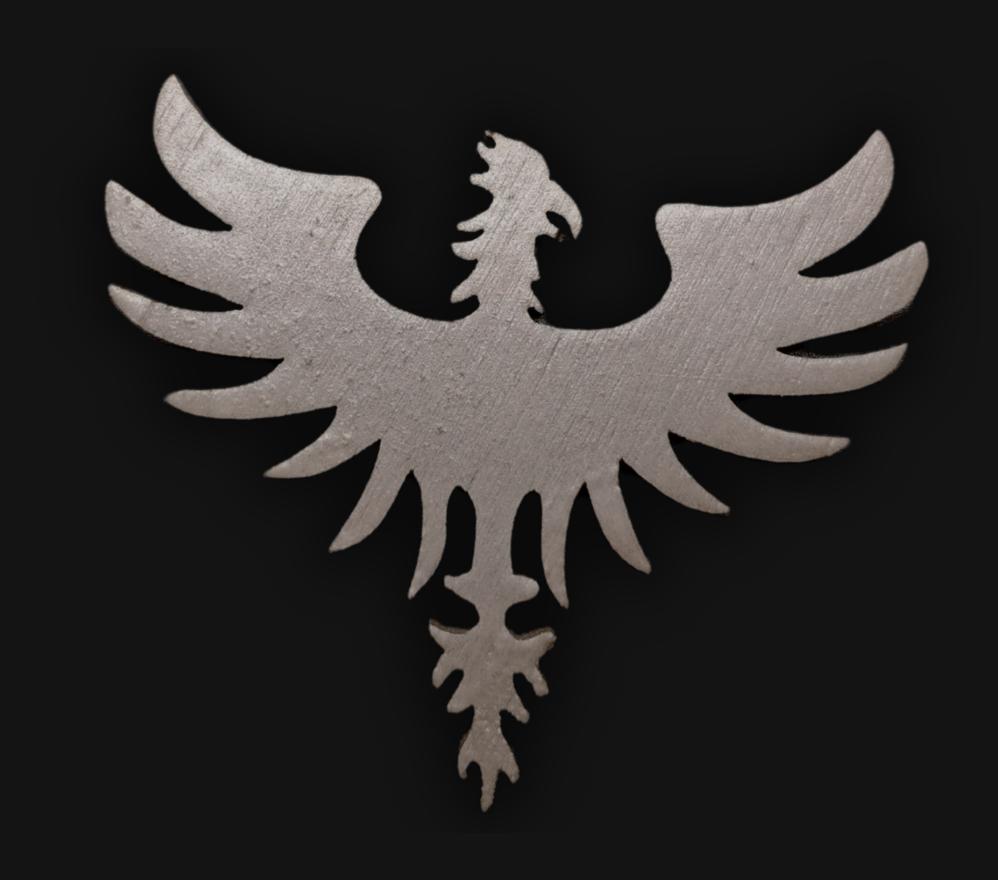

#### One of a Kind

The Rising Phoenix Necklace is crafted by hand and has an idol-like appearance at 3-inches tall and wide. It is 1/4" thick giving it depth unlike any other necklace you will find. We use Premium Golden Baltic Birch Wood and carefully cut each piece before sanding, painting, and sealing to make the piece capable of lasting for generations. Significant physical and mental energy, time and effort go into each piece to create a piece of art that will be a Positive Energy Artifact for generations to come.

## Energy Artifact

The Rising Phoenix Necklace can be worn as a Necklace, displayed as an Amulet, serve as a Talisman and can be used as a Positive Energy Artifact to radiate Positive Energy wherever you choose to place it.

## Rising Phoenix Meaning

In spirituality, the Rising Phoenix symbolizes rebirth, transformation, and renewal. It represents emerging stronger from adversity, a triumphant return to life, and the start of a new chapter. This powerful emblem encourages overcoming past struggles with renewed hope and vigor for the future.