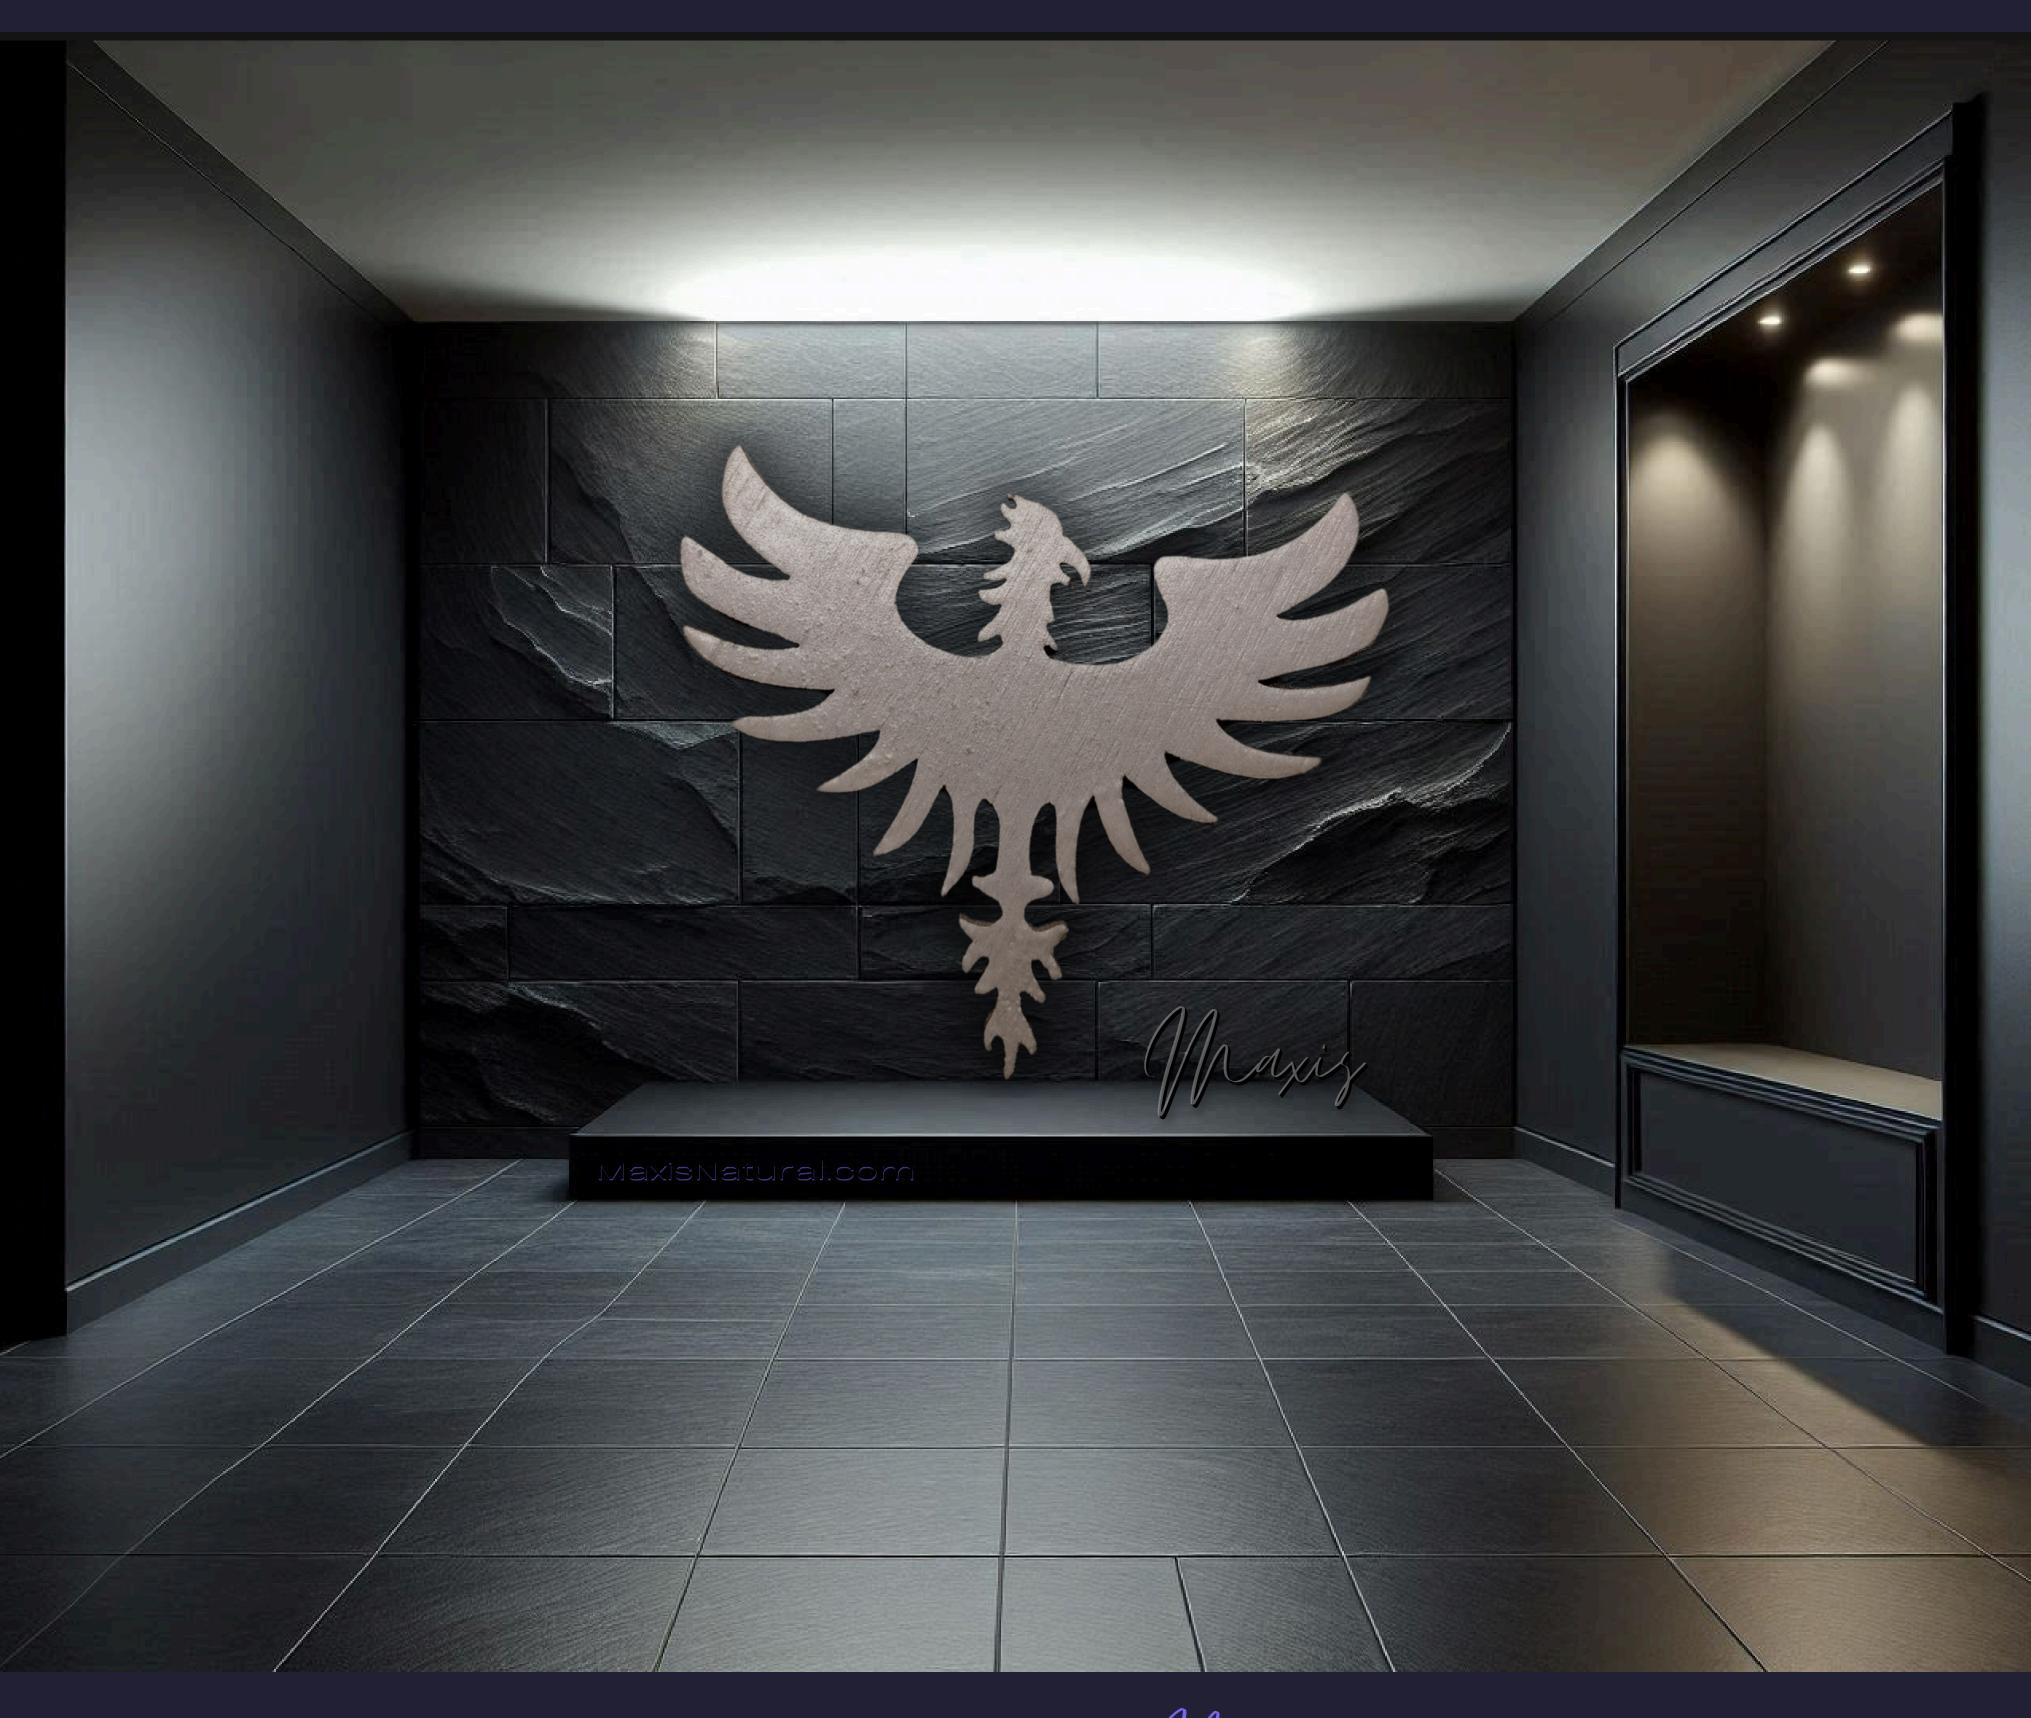

# Rising Phoenix Necklace

Serial Number: 000259 Collection: Rising Phoenix Necklaces

Total Height: 28 in 71.12 cm 711.2 mm Made from High-Quality Baltic Birch Wood

Hand Sanded, Brush Painted & Triple Sealed

#### One of a Kind

The Rising Phoenix Necklace is crafted by hand and has an idol-like appearance at 3-inches tall and wide. It is 1/4" thick giving it depth unlike any other necklace you will find. We use Premium Golden Baltic Birch Wood and carefully cut each piece before sanding, painting, and sealing to make the piece capable of lasting for generations. Significant physical and mental energy, time and effort go into each piece to create a piece of art that will be a Positive Energy Artifact for generations to come.

## Rising Phoenix Meaning

In spirituality, the Rising Phoenix symbolizes rebirth, transformation, and renewal. It represents emerging stronger from adversity, a triumphant return to life, and the start of a new chapter. This powerful emblem encourages overcoming past struggles with renewed hope and vigor for the future.