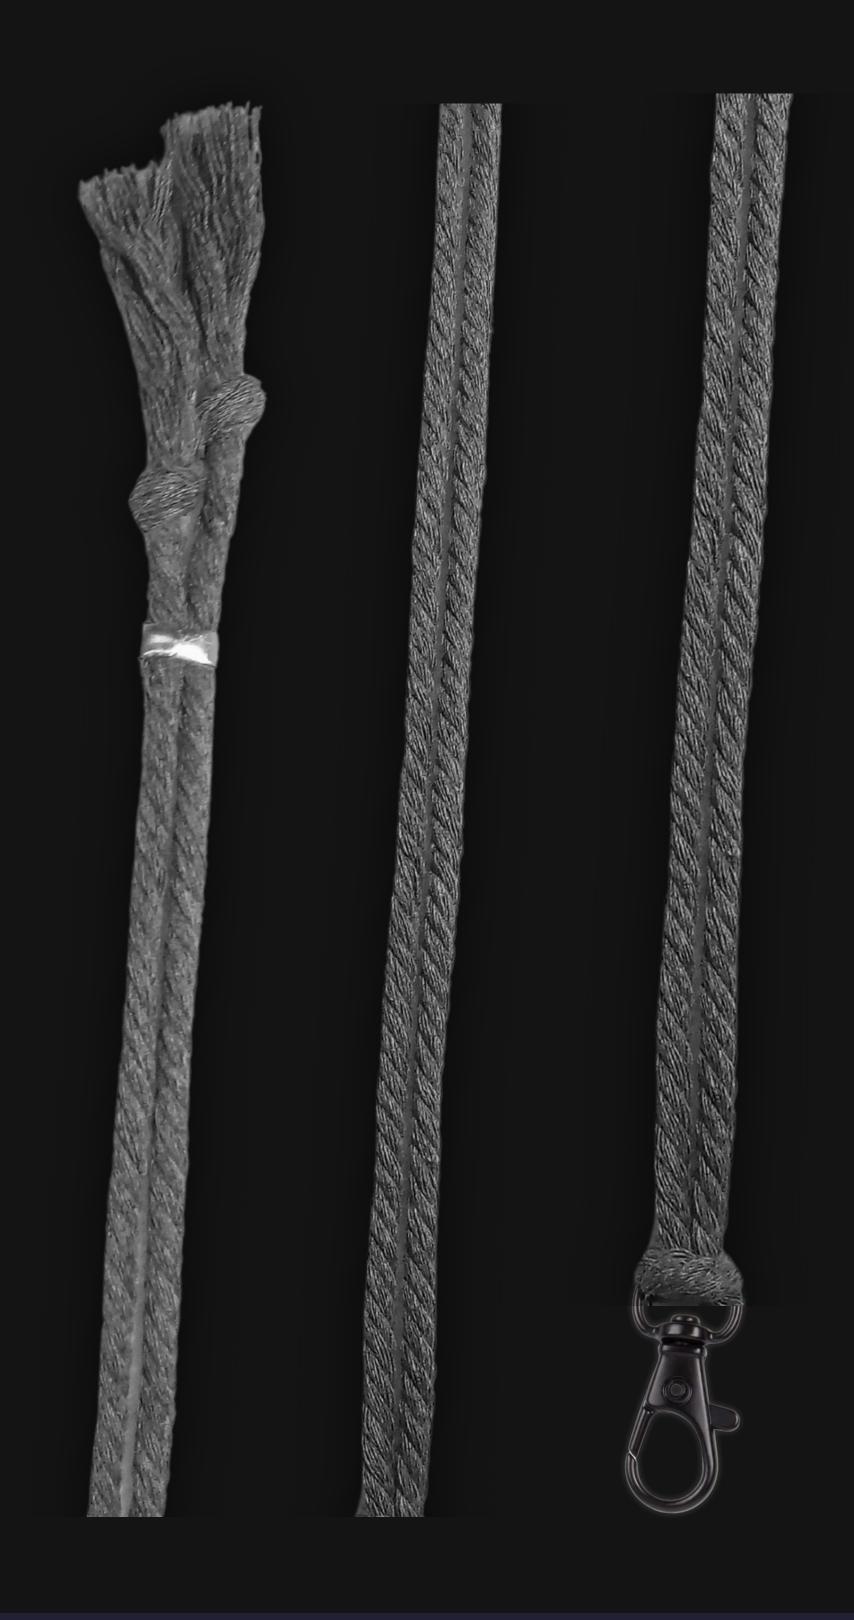

## Cord Specifications

Soft & Thick Premium Cotton Cord

High-Quality 5mm Thick

Triple Twisted Regal Braided

24 Strands per Braid

Hypoallergenic & Fray-Free

### Cord Length

24" inches Extra Long (48" Total)

Easy Custom Length Adjustment

Metal Slide Adjustment Clip

## Cord Colors

Silver Slate Cotton Cord

Polished Metal Locking Spring Clasp

Silver Sliding Length Adjustment Clasp

"There is no greater investment, and no wiser decision, than to acquire things that Protect & Grow your Soul and Spirit."