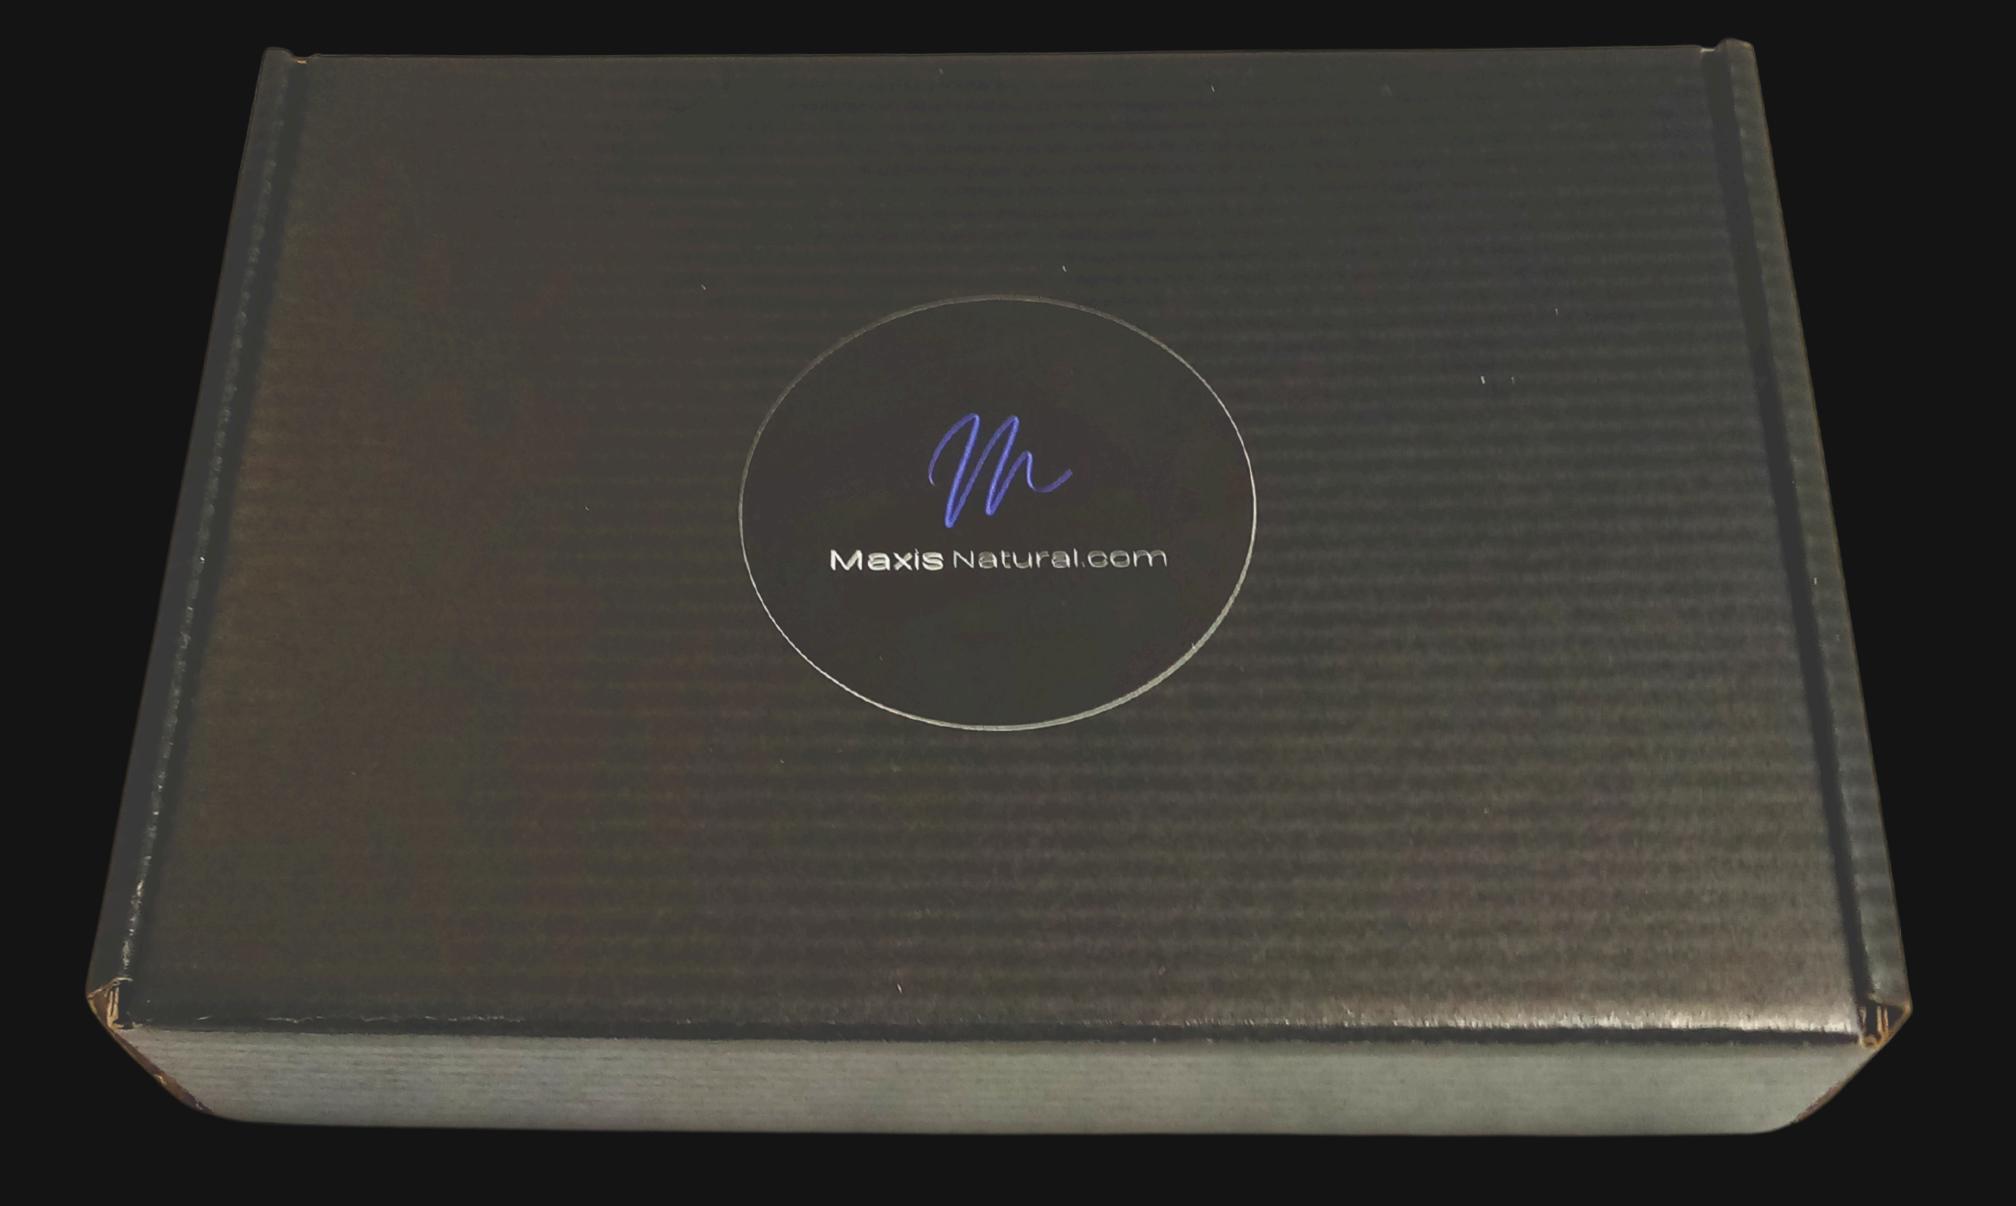

## 8" inch by 5.5" inch Black Box

Delivered in a Sleek Black Box that can be used for storage.

Signed Product Card

Black Protective Paper

5" by 7" Black Velvet Bag

Energy Pendant

Silver Slate Necklace Cord