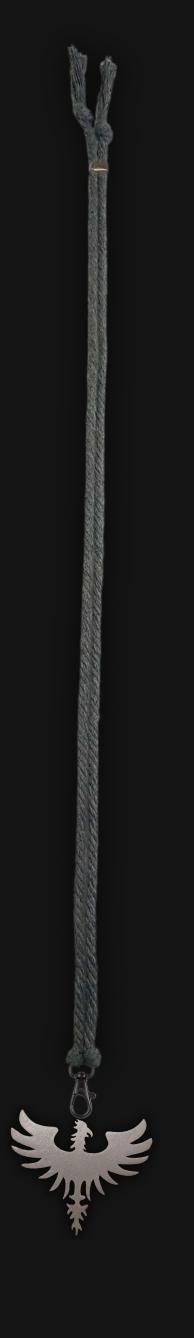

# Rising Phoenix Necklace

Serial Number: 000259 Collection: Rising Phoenix Necklaces

Total Height: 28 in 71.12 cm 711.2 mm Made from High-Quality Baltic Birch Wood

Hand Sanded, Brush Painted & Triple Sealed

Meticulously Crafted and Infused with Positive Energy

Height: 3 in 7.62 cm 76.2 mm

24 inches Extra Long Premium Cotton Cord 48 inches Total Cord Length Easy Custom Length Adjustment Polished Metal Locking Spring Clasp Depth: 1/4 in Width: 3 in 0.635 cm 7.62 cm 6.35 mm 76.2 mm

## Cord Specifications

Soft & Thick Premium Cotton Cord

High-Quality 5mm Thick

Triple Twisted Regal Braided

24 Strands per Braid

Hypoallergenic & Fray-Free

### Cord Length

24" inches Extra Long (48" Total)

Easy Custom Length Adjustment

Metal Slide Adjustment Clip

## Cord Colors

Silver Slate Cotton Cord

Polished Metal Locking Spring Clasp

Silver Sliding Length Adjustment Clasp

"There is no greater investment, and no wiser decision, than to acquire things that Protect & Grow your Soul and Spirit."