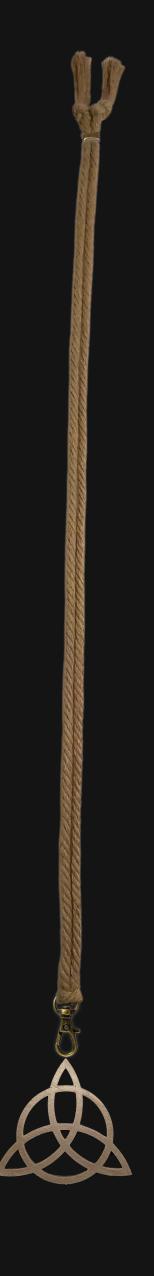

## Trifecta Necklace

Serial Number: 000258 Collection: Trifecta Necklaces

Total Height: 28 in 71.12 cm 711.2 mm Made from High-Quality Baltic Birch Wood

Hand Sanded, Brush Painted & Triple Sealed

Meticulously Crafted and Infused with Positive Energy

Height: 3 in 7.62 cm 76.2 mm

24 inches Extra Long Premium Cotton Cord 48 inches Total Cord Length Easy Custom Length Adjustment Polished Metal Locking Spring Clasp Depth: 1/4 in Width: 3 in 0.635 cm 7.62 cm 6.35 mm 76.2 mm

#### One of a Kind

The Universal Trifecta Necklace is crafted by hand and has an idol-like appearance at 3-inches tall and wide. It is 1/4 thick giving it depth unlike any other necklace you will find. We use Premium Golden Baltic Birch Wood and carefully cut each piece before sanding, painting, and sealing to make the piece capable of lasting for generations. Significant time and energy was spent to create a piece of art that will be a Positive Energy Artifact for generations to come.

The Trifecta, or Triquetra, symbolizes interconnectedness and unity in spirituality. It often represents triadic concepts like mind, body, and spirit, or past, present, and future. Encircled, it signifies eternal life and the cyclical nature of the cosmos, embodying profound truths of existence and the universe.