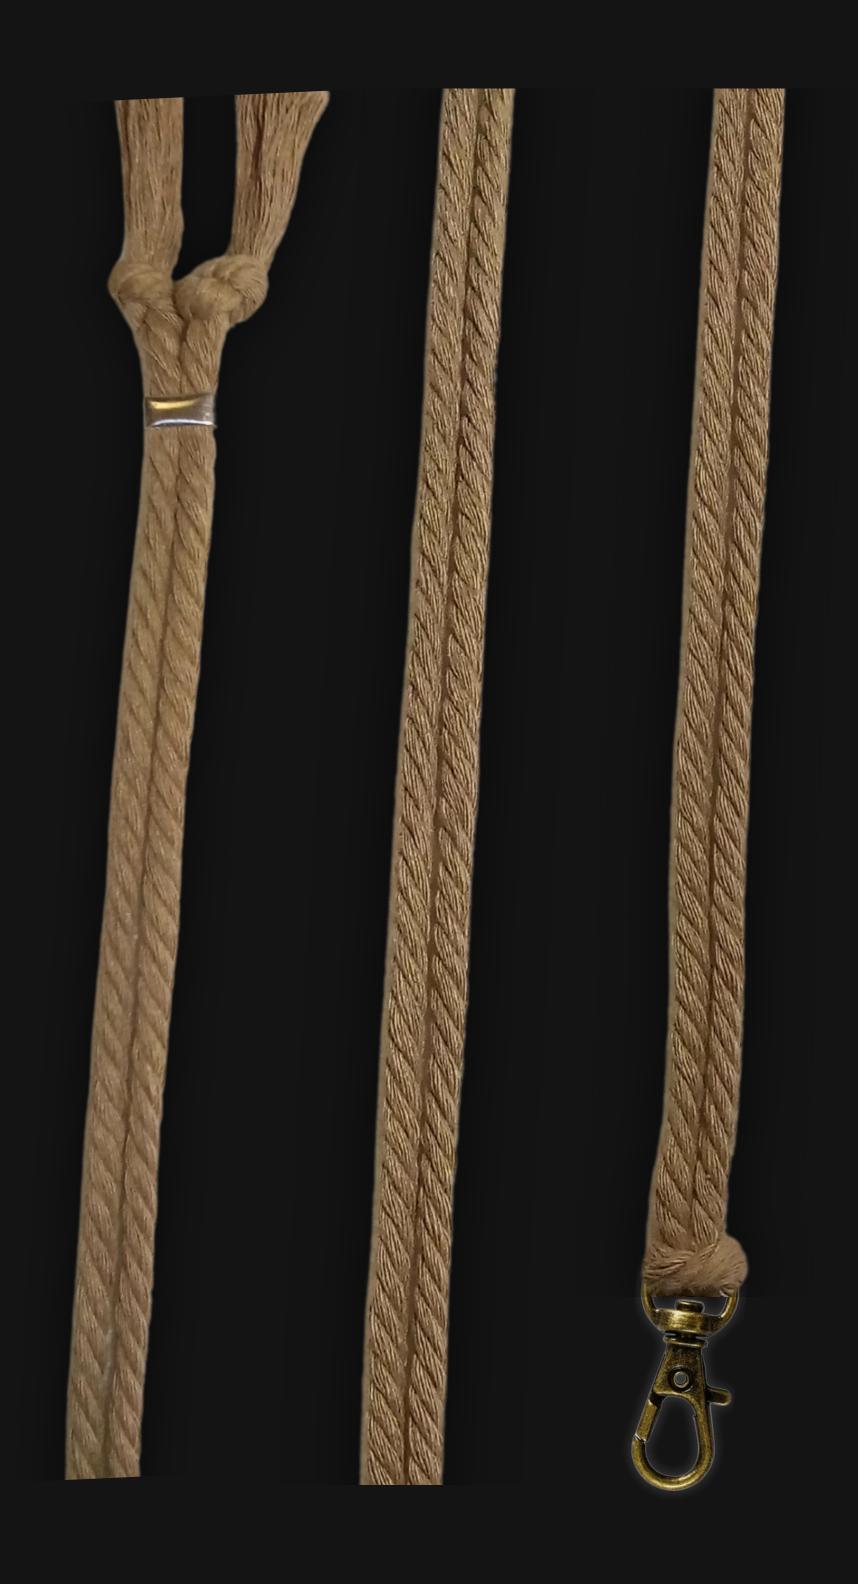

# High Quality Regal Braided Cord

#### Cord Specifications

Soft & Thick Premium Cotton Cord

High-Quality 5mm Thick

Triple Twisted Regal Braided

24 Strands per Braid

Hypoallergenic & Fray-Free

#### Cord Length

24" inches Extra Long (48" Total)

Easy Custom Length Adjustment

Metal Slide Adjustment Clip

#### Cord Colors

Dark Sand Cotton Cord

Bronze Metal Locking Spring Clasp

Silver Sliding Length Adjustment Clasp

"There is no greater investment, and no wiser decision, than to acquire things that Protect & Grow your Soul and Spirit."