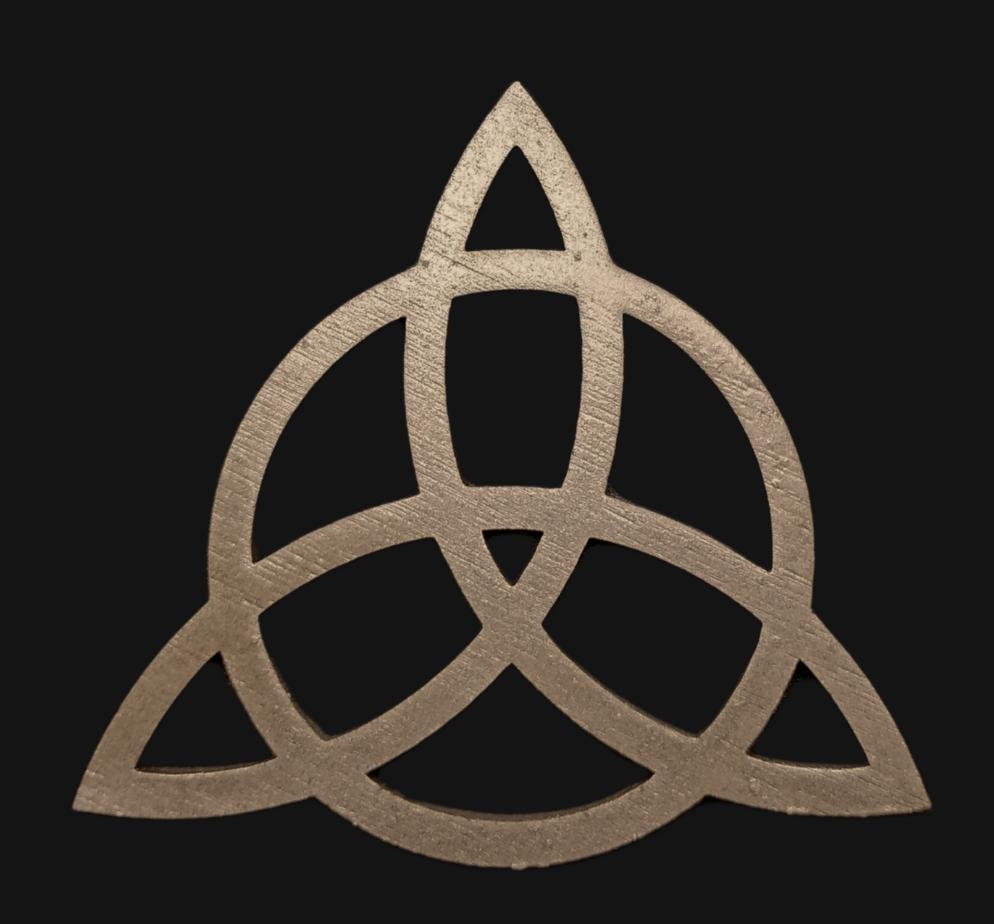

#### One of a Kind

The Universal Trifecta Necklace is crafted by hand and has an idol-like appearance at 3-inches tall and wide. It is 1/4 thick giving it depth unlike any other necklace you will find. We use Premium Golden Baltic Birch Wood and carefully cut each piece before sanding, painting, and sealing to make the piece capable of lasting for generations. Significant time and energy was spent to create a piece of art that will be a Positive Energy Artifact for generations to come.

The Trifecta, or Triquetra, symbolizes interconnectedness and unity in spirituality. It often represents triadic concepts like mind, body, and spirit, or past, present, and future. Encircled, it signifies eternal life and the cyclical nature of the cosmos, embodying profound truths of existence and the universe.