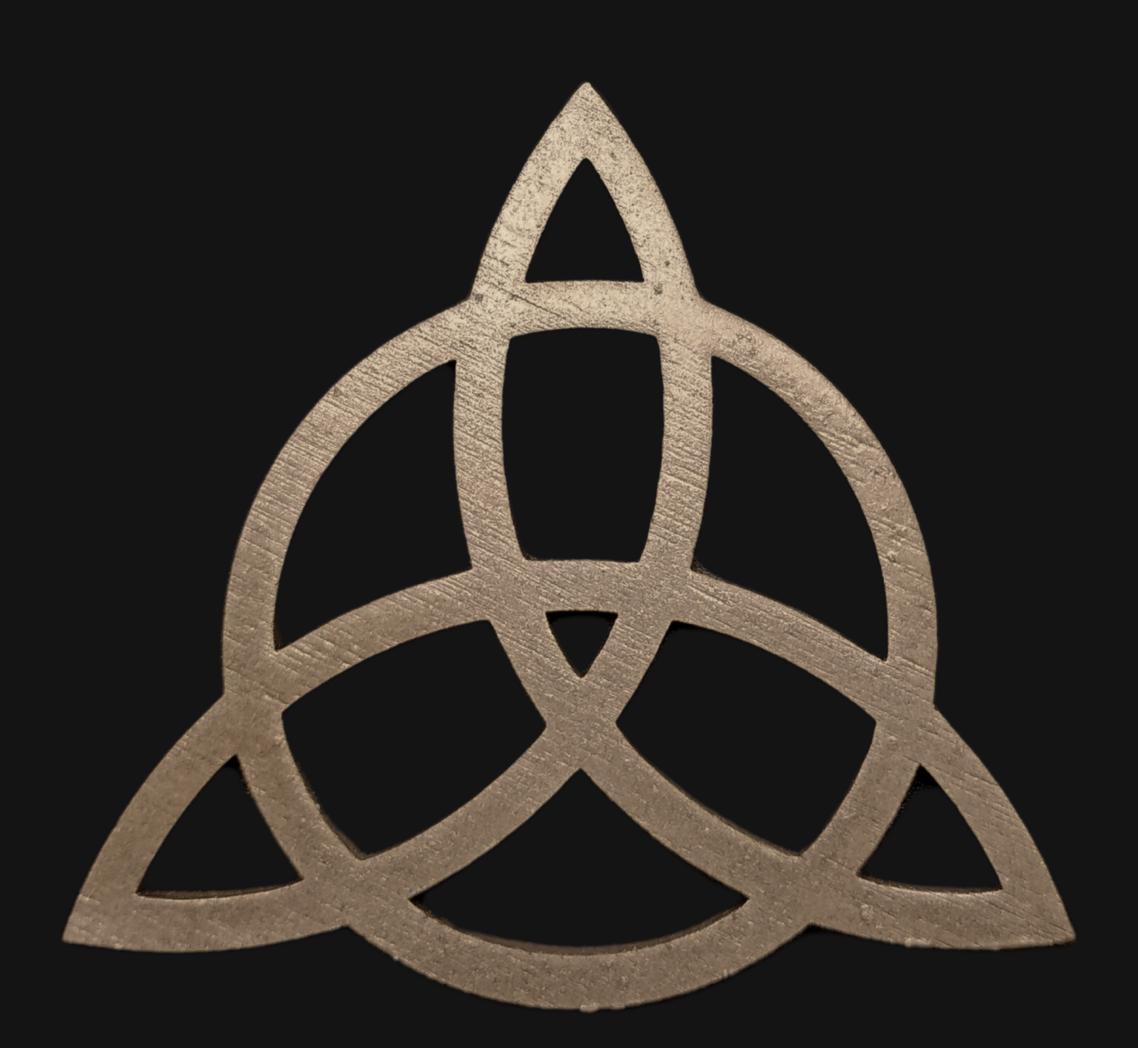

#### One of a Kind

The Universal Trifecta Necklace is crafted by hand and has an idol-like appearance at 3-inches tall and wide. It is 1/4 thick giving it depth unlike any other necklace you will find. We use Premium Golden Baltic Birch Wood and carefully cut each piece before sanding, painting, and sealing to make the piece capable of lasting for generations. Significant time and energy was spent to create a piece of art that will be a Positive Energy Artifact for generations to come.

The Trifecta, or Triquetra, symbolizes interconnectedness and unity in spirituality. It often represents triadic concepts like mind, body, and spirit, or past, present, and future. Encircled, it signifies eternal life and the cyclical nature of the cosmos, embodying profound truths of existence and the universe.