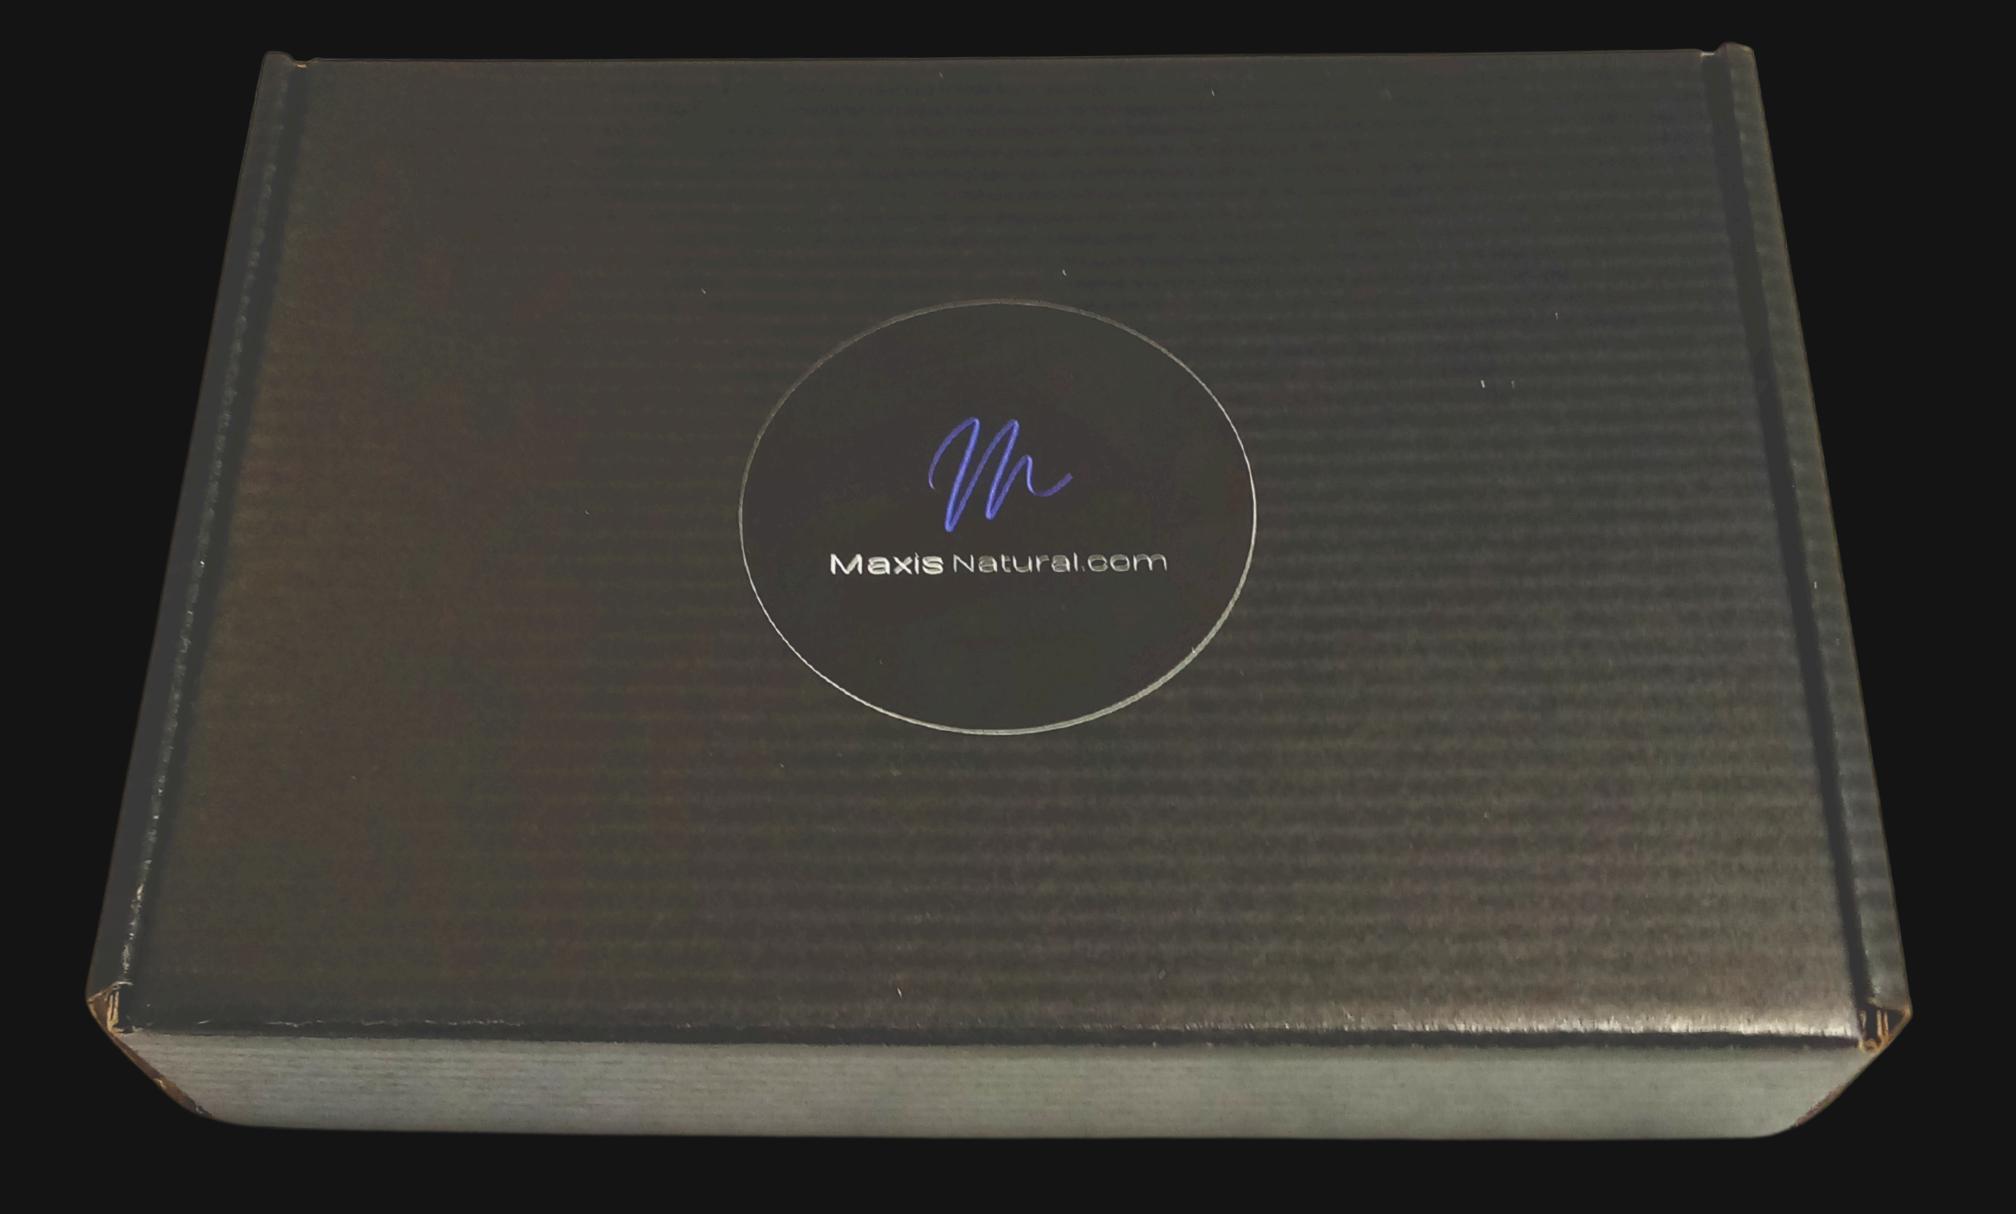

### 8" inch by 5.5" inch Black Box

Delivered in a Sleek Black Box that can be used for storage.

Maxis Natural.com

#### Box Contents

Signed Product Card

Black Protective Paper

5" by 7" Black Velvet Bag

Energy Pendant

Dark Sand Necklace Cord

Maxis Natural.com