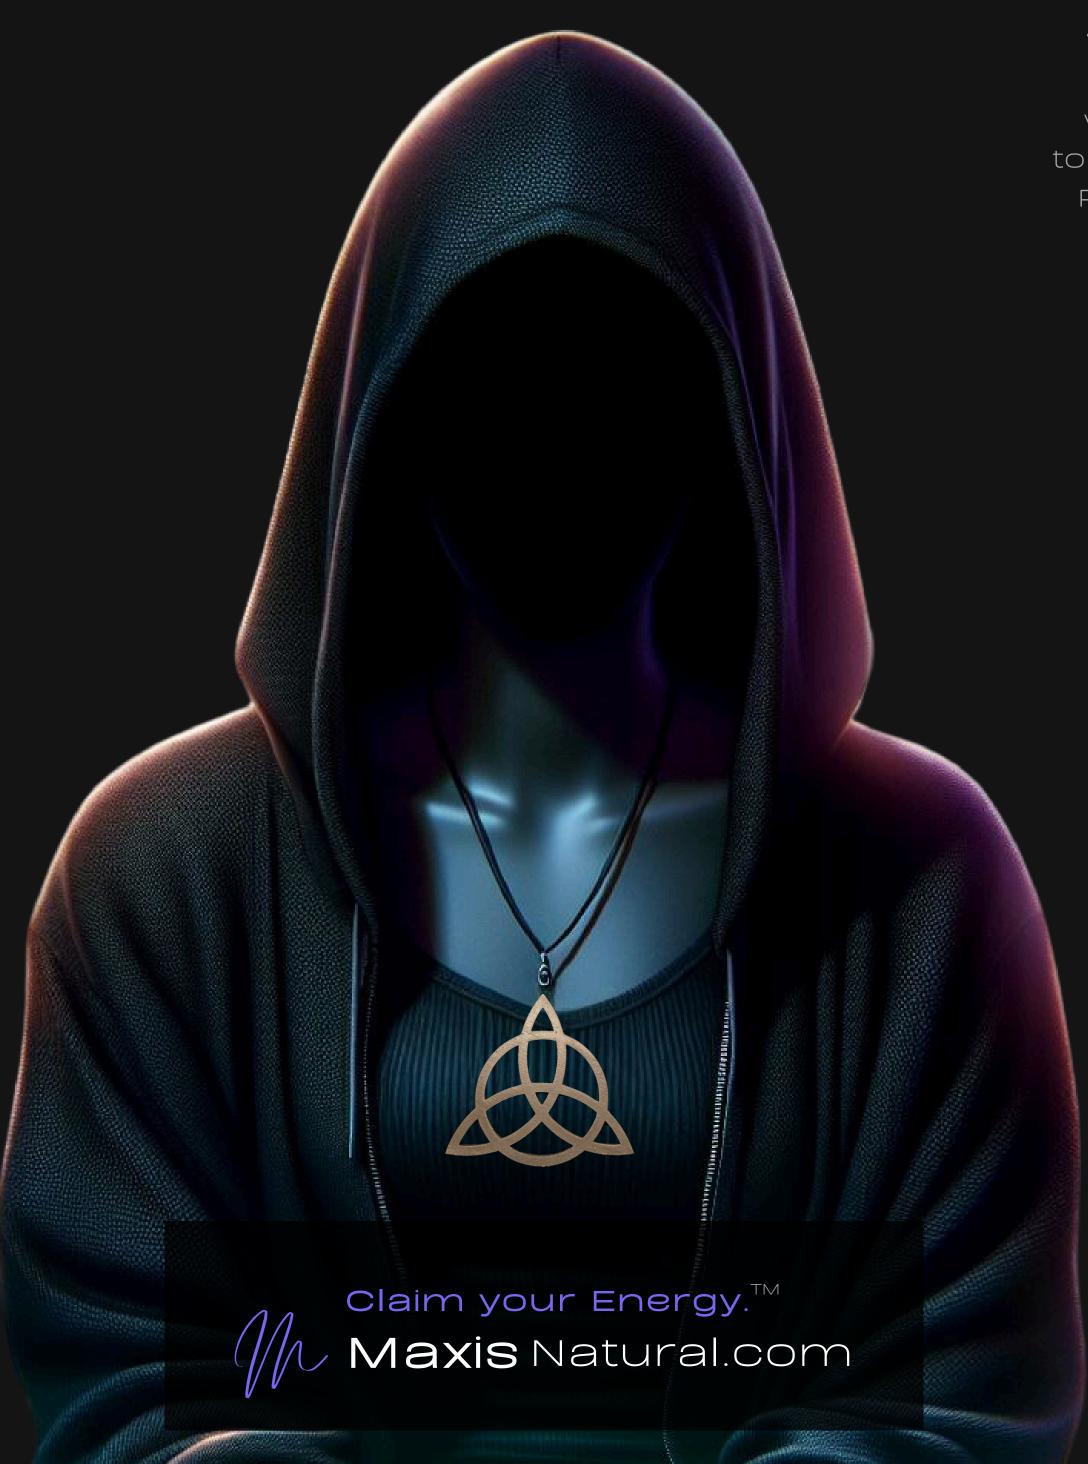

#### One of a Kind

The Universal Trifecta Necklace is crafted by hand and has an idol-like appearance at 3-inches tall and wide. It is 1/4 thick giving it depth unlike any other necklace you will find. We use Premium Golden Baltic Birch Wood and carefully cut each piece before sanding, painting, and sealing to make the piece capable of lasting for generations. Significant time and energy was spent to create a piece of art that will be a Positive Energy Artifact for generations to come.

#### Energy Artifact

The Universal Trifecta Necklace can be worn as a Necklace, displayed as an Amulet, serve as a Talisman and can be used as a Positive Energy Artifact to radiate Positive Energy wherever you choose place it.

The Trifecta, or Triquetra, symbolizes interconnectedness and unity in spirituality. It often represents triadic concepts like mind, body, and spirit, or past, present, and future. Encircled, it signifies eternal life and the cyclical nature of the cosmos, embodying profound truths of existence and the universe.