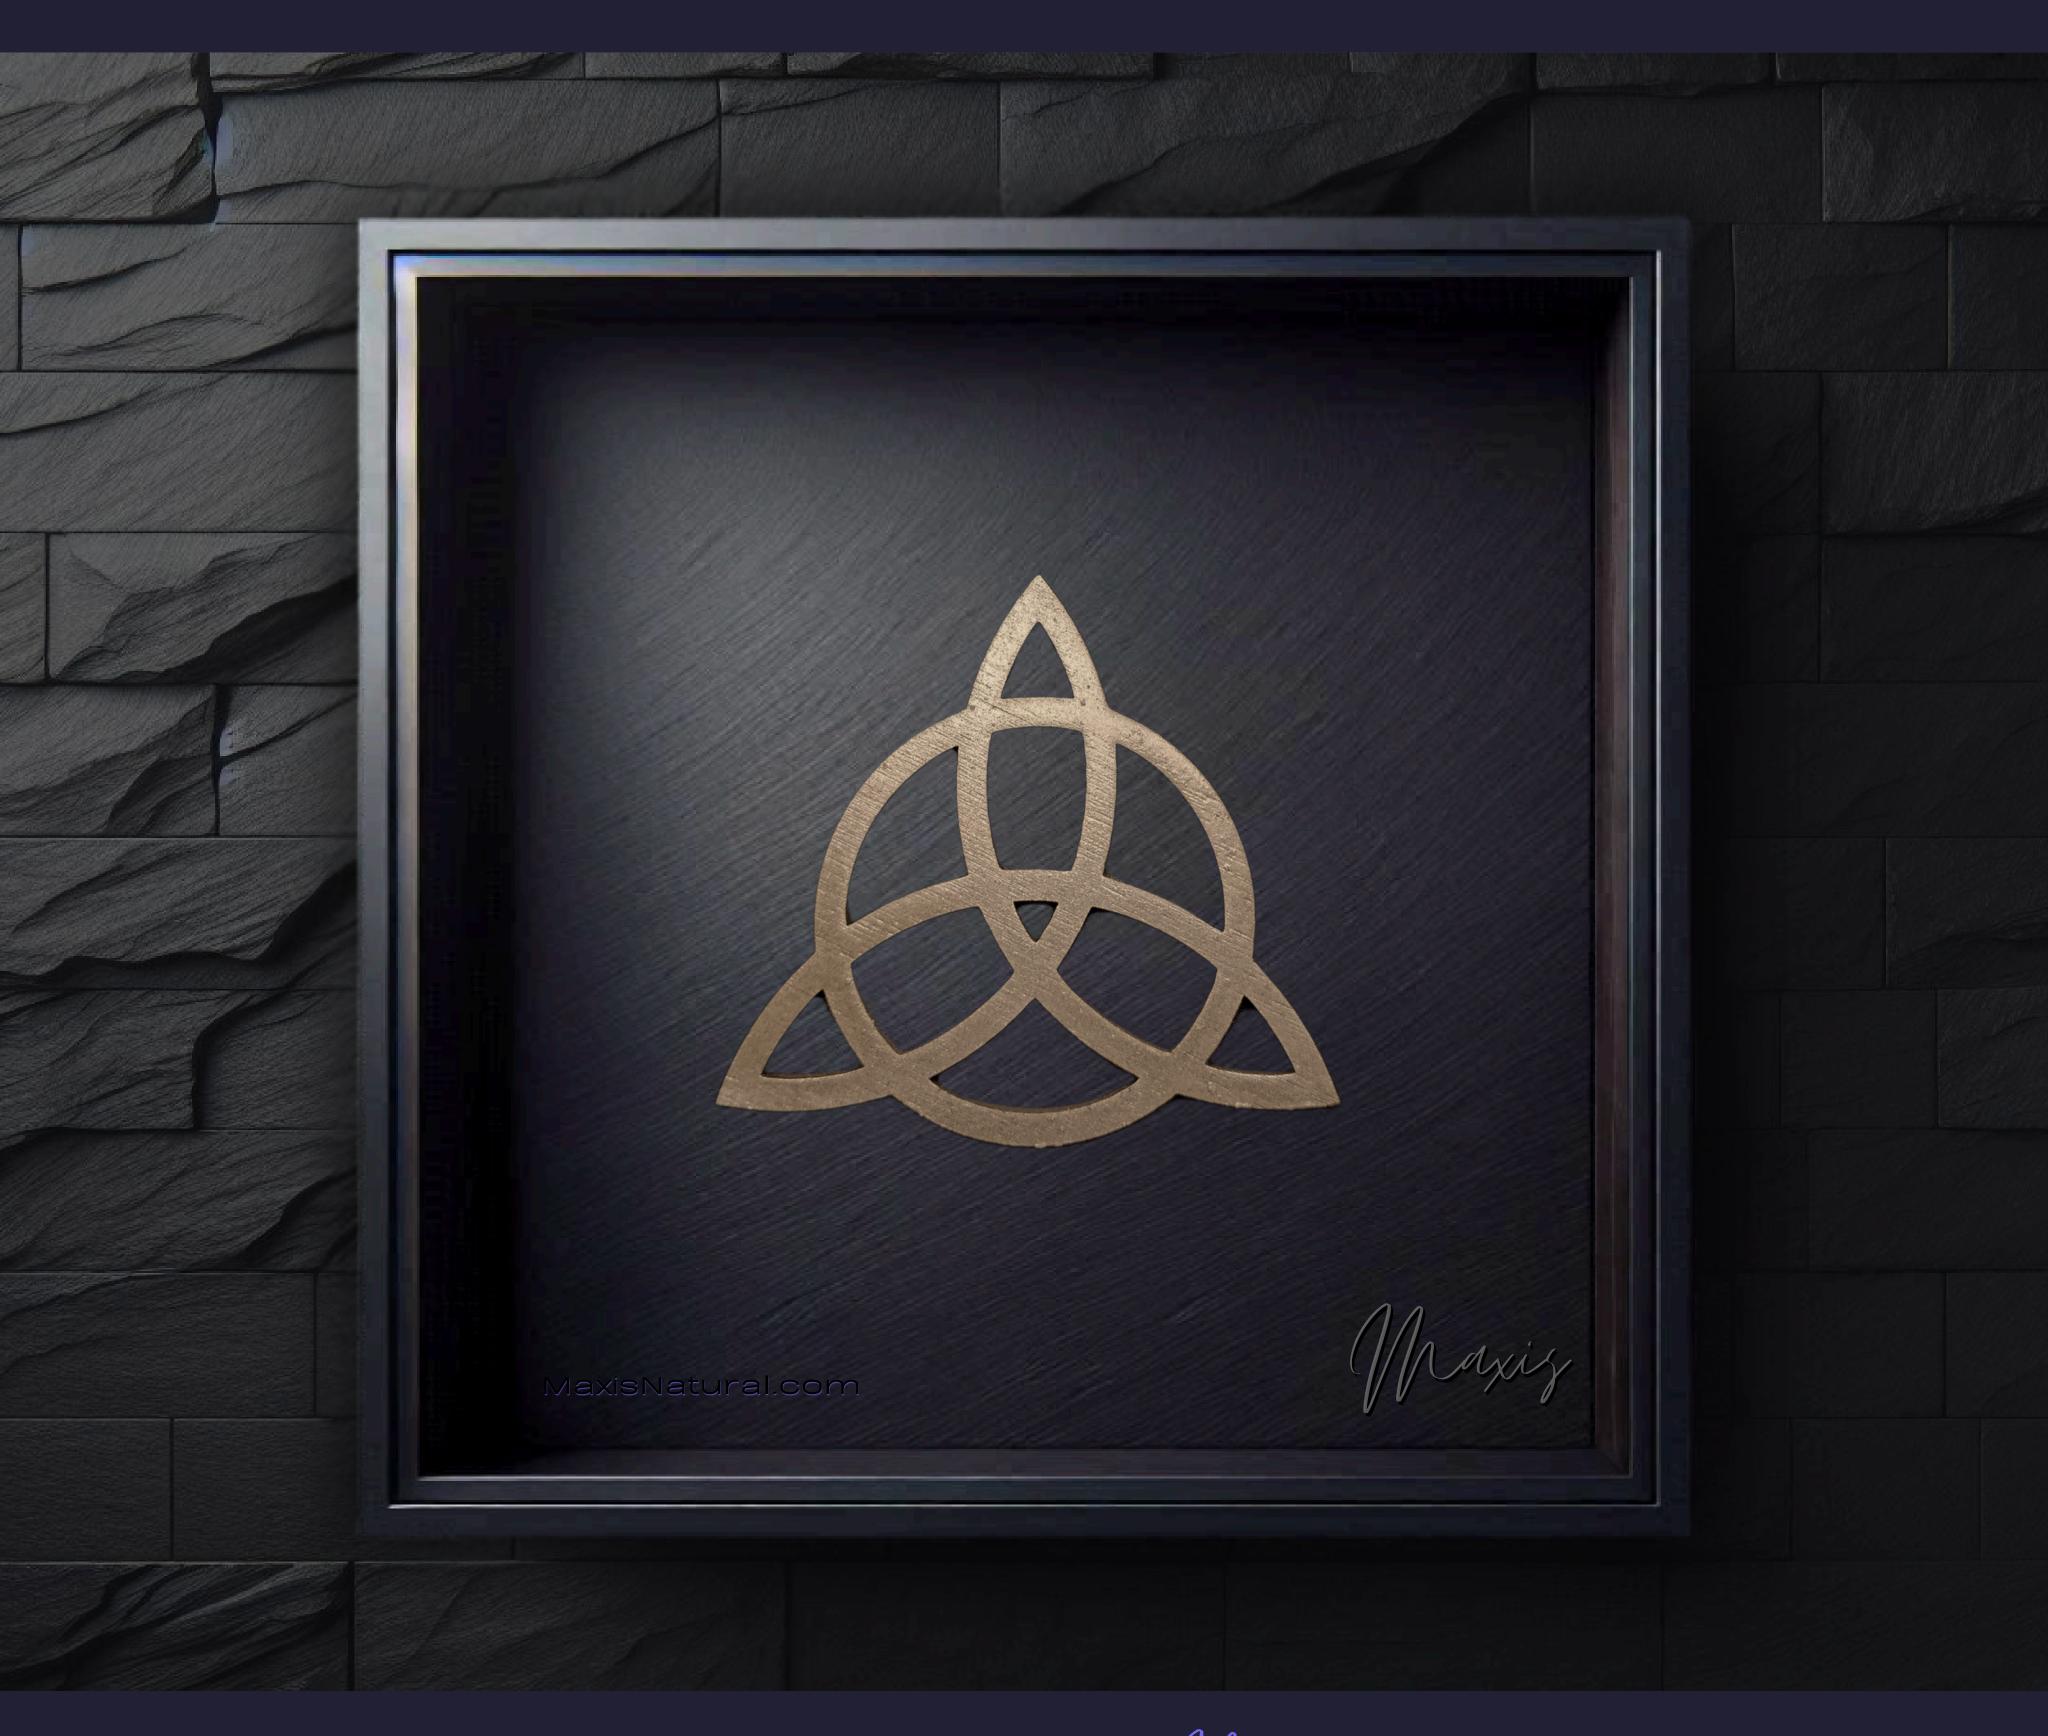

## Trifecta Necklace

Serial Number: 000258 Collection: Trifecta Necklaces

Total Height: 28 in 71.12 cm 711.2 mm Made from High-Quality Baltic Birch Wood

Hand Sanded, Brush Painted & Triple Sealed

Meticulously Crafted and Infused with Positive Energy

#### One of a Kind

The Universal Trifecta Necklace is crafted by hand and has an idol-like appearance at 3-inches tall and wide. It is 1/4 thick giving it depth unlike any other necklace you will find. We use Premium Golden Baltic Birch Wood and carefully cut each piece before sanding, painting, and sealing to make the piece capable of lasting for generations. Significant time and energy was spent to create a piece of art that will be a Positive Energy Artifact for generations to come.

The Trifecta, or Triquetra, symbolizes interconnectedness and unity in spirituality. It often represents triadic concepts like mind, body, and spirit, or past, present, and future. Encircled, it signifies eternal life and the cyclical nature of the cosmos, embodying profound truths of existence and the universe.