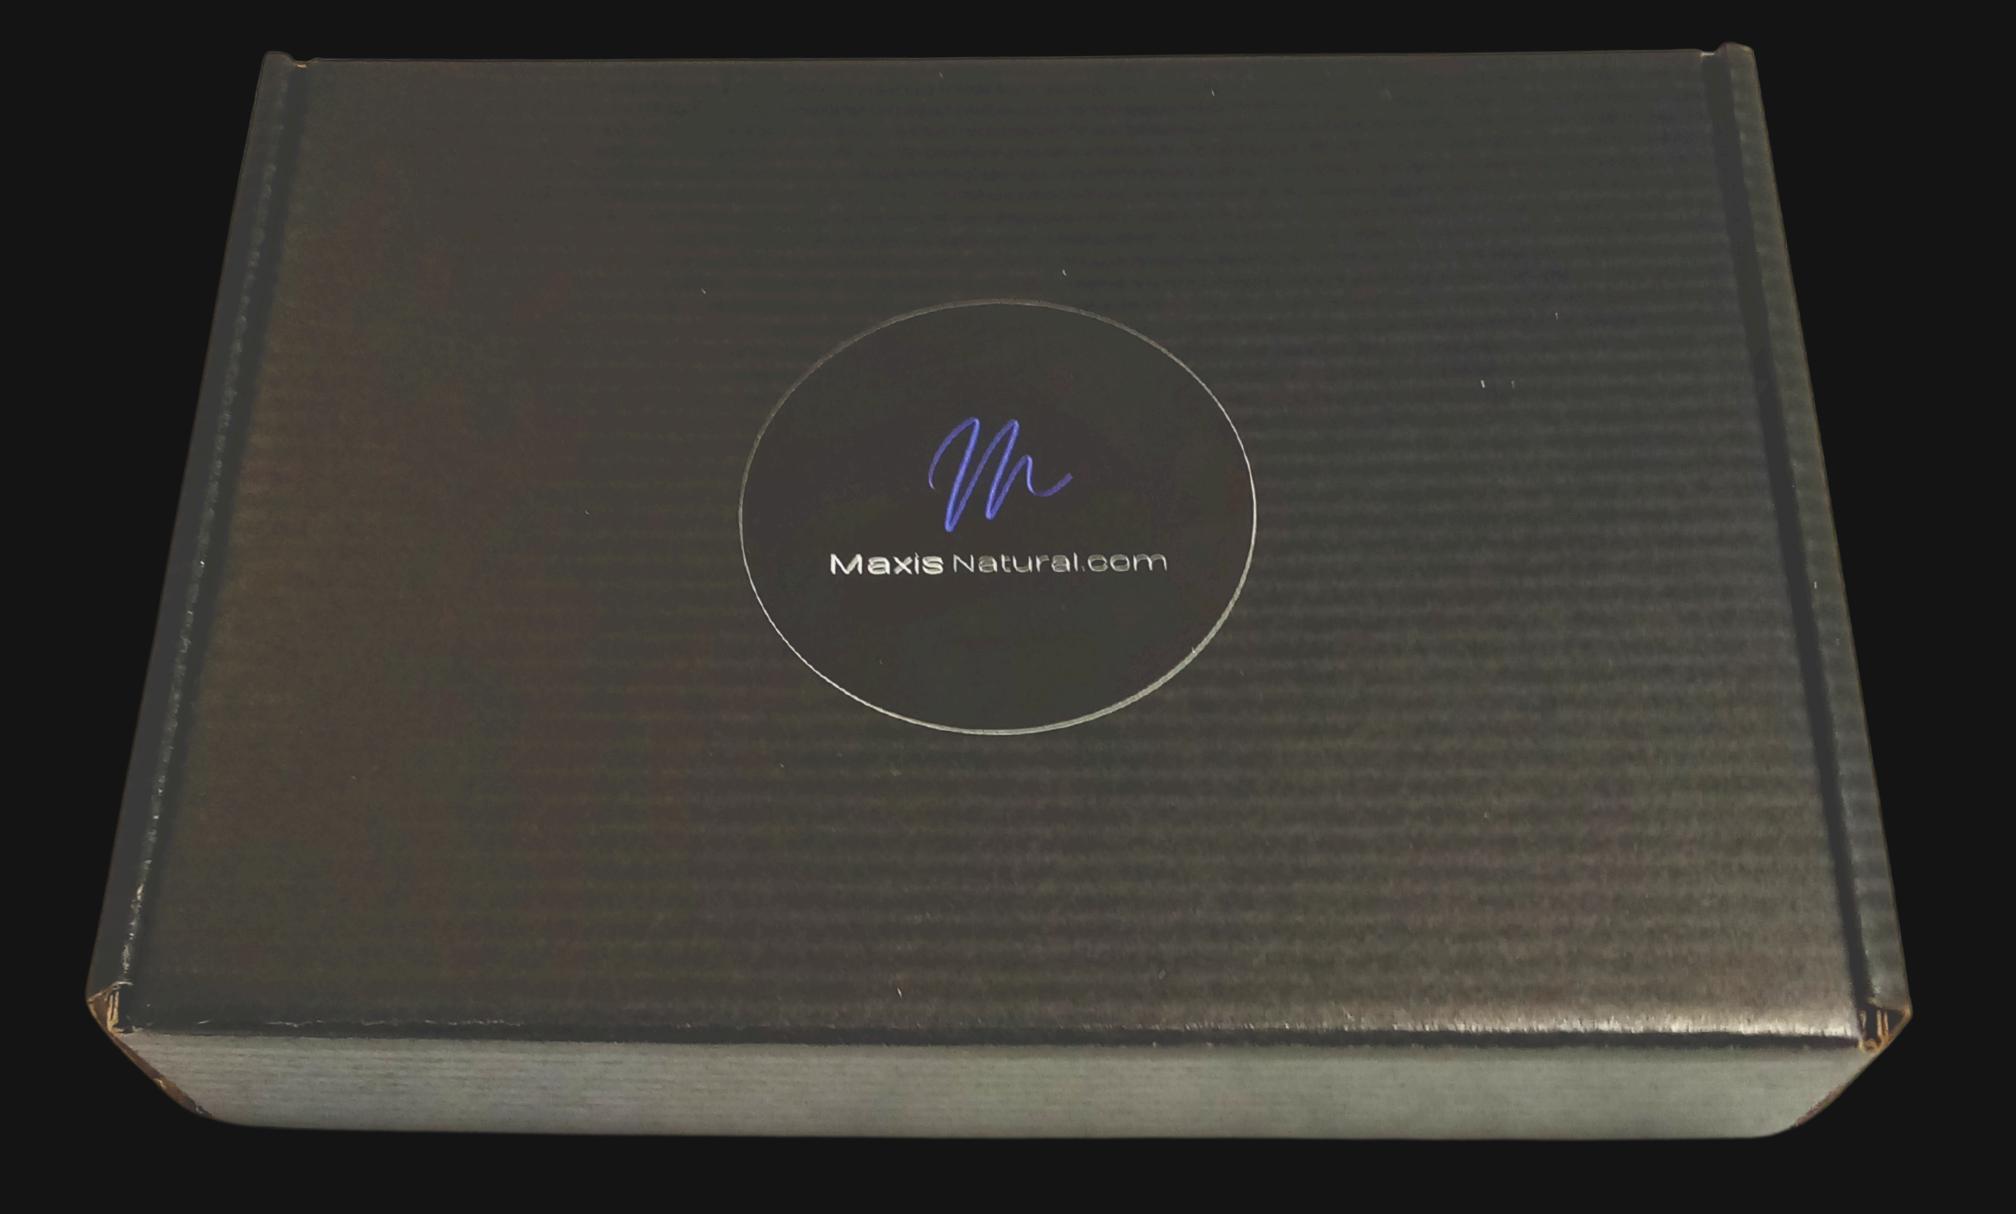

## 8" inch by 5.5" inch Black Box

Delivered in a Sleek Black Box that can be used for storage.

the beautiful almake of the suit

大学 大学 とから 大学 大学 大学 大学 大学 100 mm 大大 100 mm 大大

Maxis Natural.com