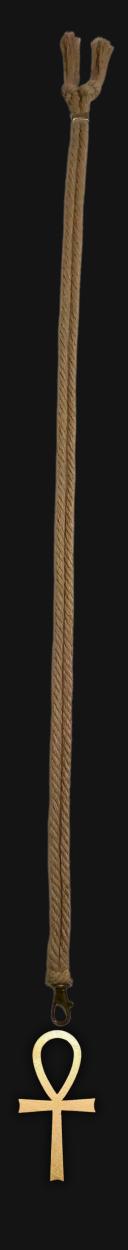

# Ankh Symbol Necklace

Serial Number: 000256 Collection: Ankh Symbol Necklaces

Total Height: 28 in 71.12 cm 711.2 mm

Made from High-Quality Baltic Birch Wood Hand Sanded, Brush Painted & Triple Sealed Meticulously Crafted and Infused with Positive Energy Height: 3 in 7.62 cm 76.2 mm

24 inches Extra Long Premium Cotton Cord 48 inches Total Cord Length Easy Custom Length Adjustment Polished Metal Locking Spring Clasp

0.635 cm

Depth: 1/4 in Width: 1.5 in 3.81 cm 6.35 mm 38.1 mm

#### Cord Specifications

Soft & Thick Premium Cotton Cord

High-Quality 5mm Thick

Triple Twisted Regal Braided

24 Strands per Braid

Hypoallergenic & Fray-Free

#### Cord Length

24" inches Extra Long (48" Total)

Easy Custom Length Adjustment

Metal Slide Adjustment Clip

#### Cord Colors

Dark Sand Cord

Polished Metal Locking Spring Clasp

Silver Sliding Length Adjustment Clasp

"There is no greater investment, and no wiser decision, than to acquire things that Protect & Grow your Soul and Spirit."