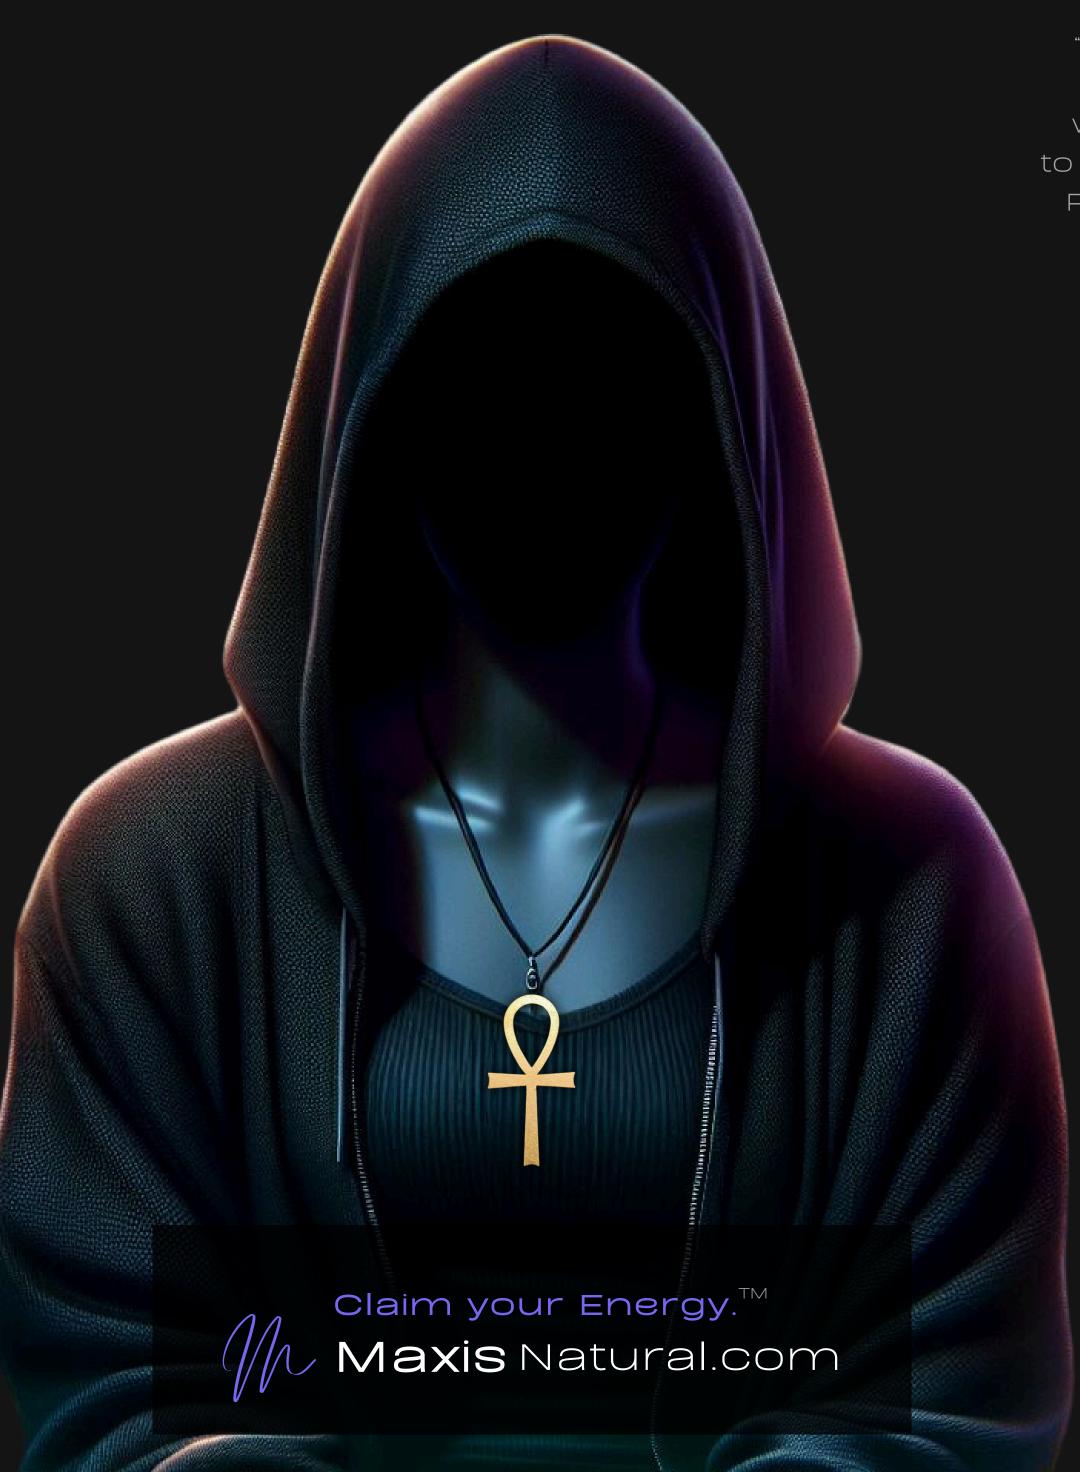

#### Energy Artifact

The Ankh Symbol Necklace can be worn as a Necklace, displayed as an Amulet, serve as a Talisman and can be used as a Positive Energy Artifact to radiate Positive Energy wherever you choose to place it.

#### Ankh Symbol Meaning

The Ankh symbol, an ancient Egyptian hieroglyph, signifies life and immortality. It represents the eternal cycle of life and death, embodying the union of masculine and feminine, earth and sky. As a spiritual talisman, the Ankh is believed to bestow wisdom, protection, and a connection to the divine.