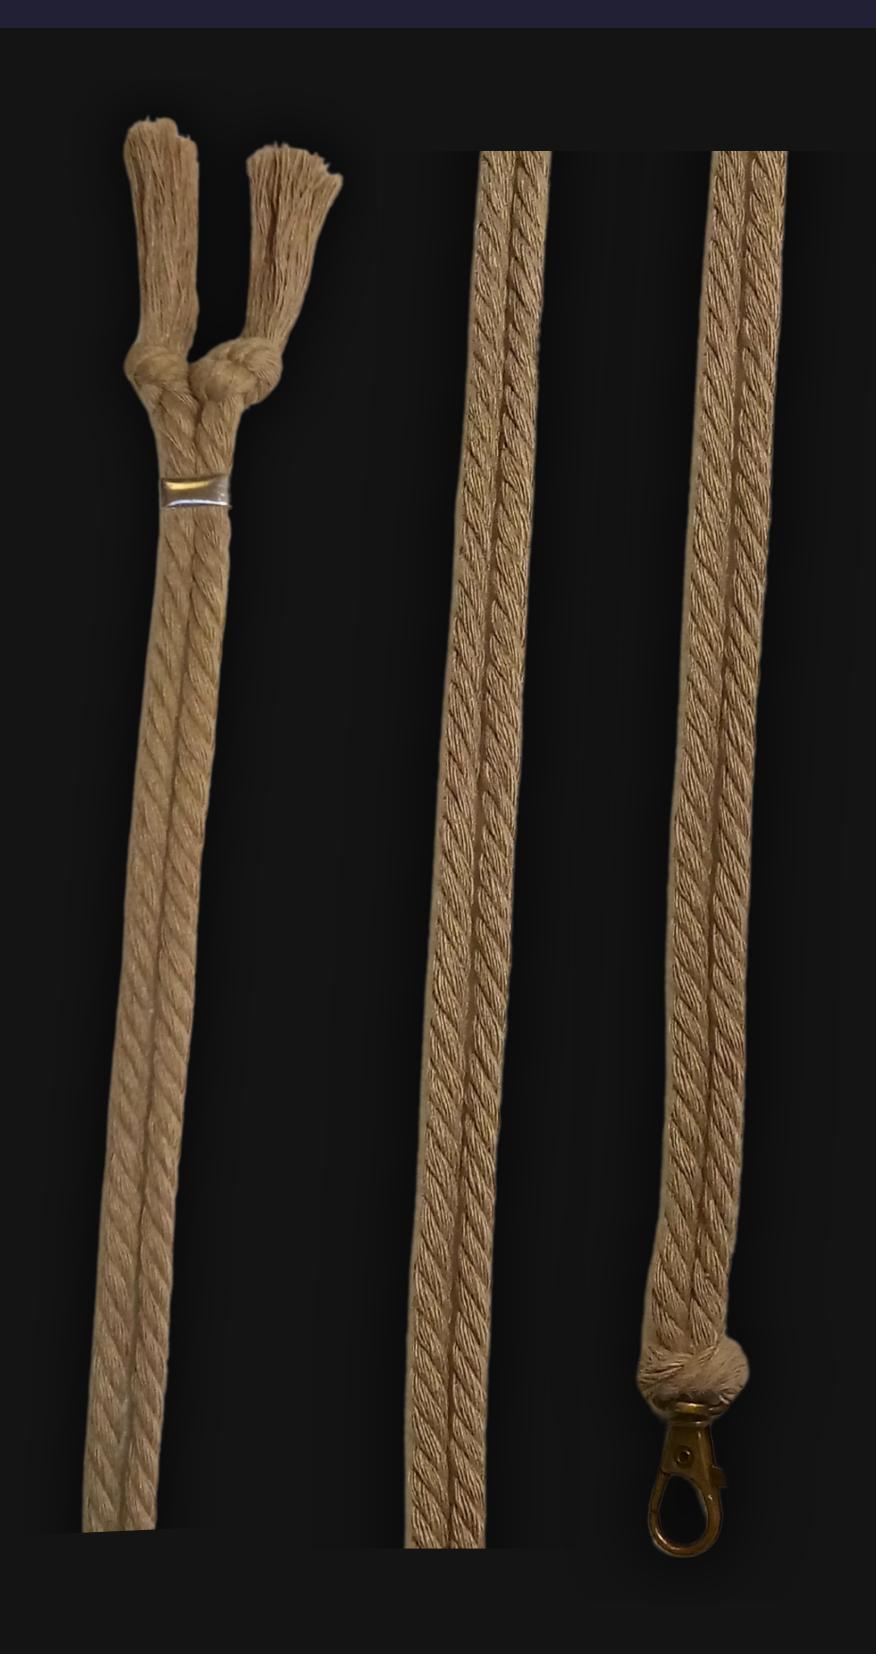

# High Quality Regal Braided Cord

#### Cord Specifications

Soft & Thick Premium Cotton Cord

High-Quality 5mm Thick

Triple Twisted Regal Braided

24 Strands per Braid

Hypoallergenic & Fray-Free

#### Cord Length

24" inches Extra Long (48" Total)

Easy Custom Length Adjustment

Metal Slide Adjustment Clip

#### Cord Colors

Dark Sand Cord

Polished Metal Locking Spring Clasp

Silver Sliding Length Adjustment Clasp

"There is no greater investment, and no wiser decision, than to acquire things that Protect & Grow your Soul and Spirit."