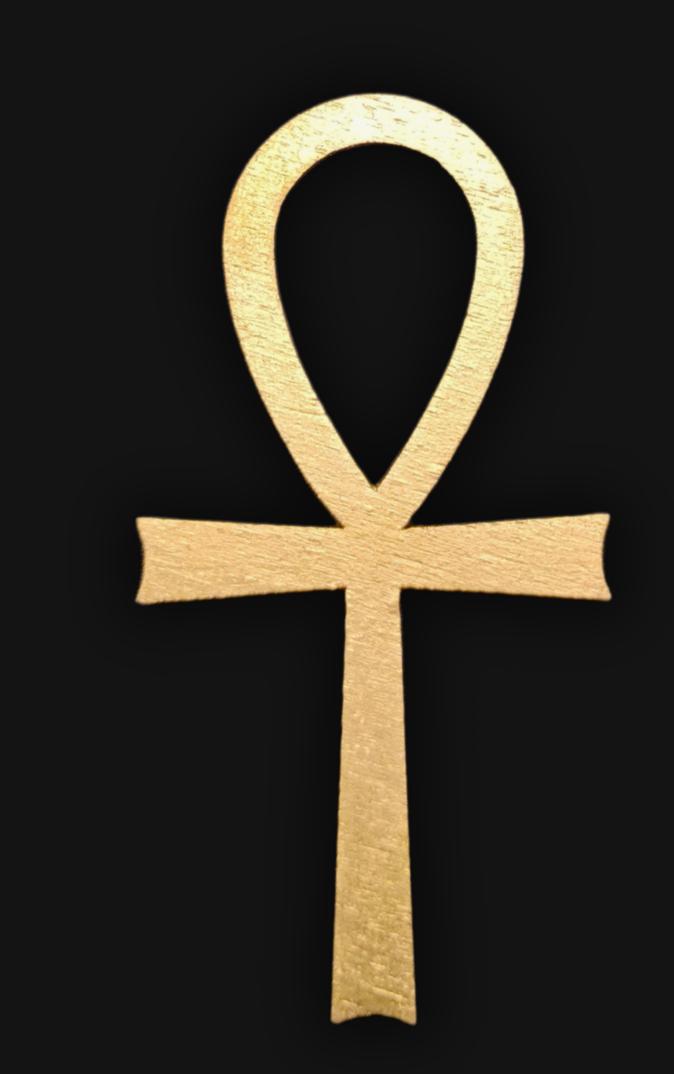

#### One of a Kind

The Ankh Symbol Necklace is crafted by hand and has an idol-like appearance at 3" inches tall and wide. It is 1/4" inch thick giving it depth unlike any other necklace you will find.

We use Premium Golden Baltic Birch Wood and carefully cut each piece before sanding, painting, and sealing to make the piece capable of lasting for Generations. Significant time and energy was spent to create a piece of art that will be a Positive Energy Artifact for Generations to come.

#### Ankh Symbol Meaning

The Ankh symbol, an ancient Egyptian hieroglyph, signifies life and immortality. It represents the eternal cycle of life and death, embodying the union of masculine and feminine, earth and sky. As a spiritual talisman, the Ankh is believed to bestow wisdom, protection, and a connection to the divine.