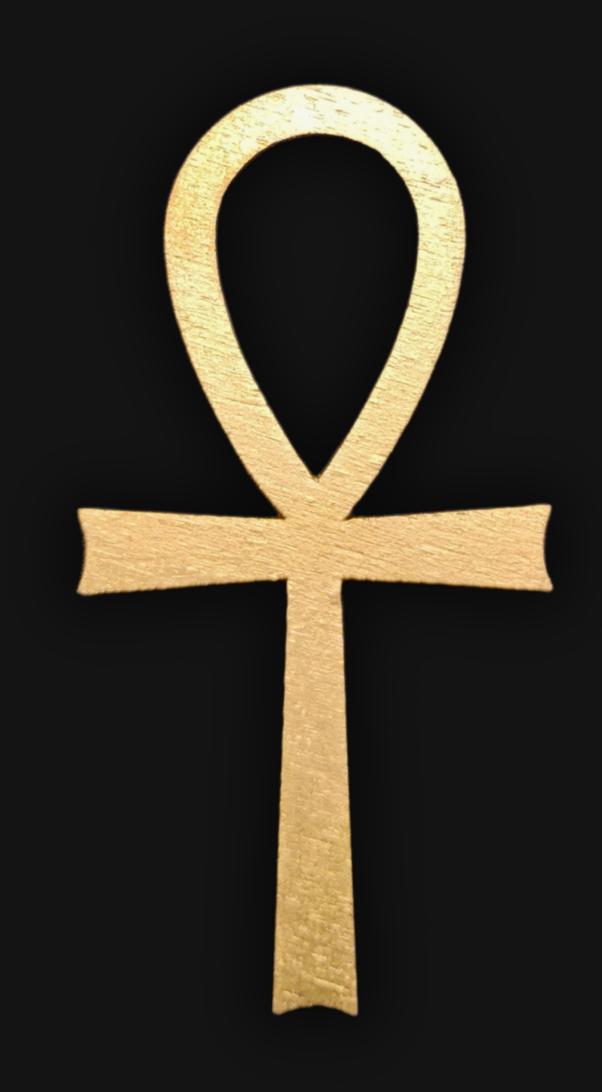

#### One of a Kind

The Ankh Symbol Necklace is crafted by hand and has an idol-like appearance at 3" inches tall and wide. It is 1/4" inch thick giving it depth unlike any other necklace you will find.

We use Premium Golden Baltic Birch Wood and carefully cut each piece before sanding, painting, and sealing to make the piece capable of lasting for Generations. Significant time and energy was spent to create a piece of art that will be a Positive Energy Artifact for Generations to come.

#### Ankh Symbol Meaning

The Ankh symbol, an ancient Egyptian hieroglyph, signifies life and immortality. It represents the eternal cycle of life and death, embodying the union of masculine and feminine, earth and sky. As a spiritual talisman, the Ankh is believed to bestow wisdom, protection, and a connection to the divine.