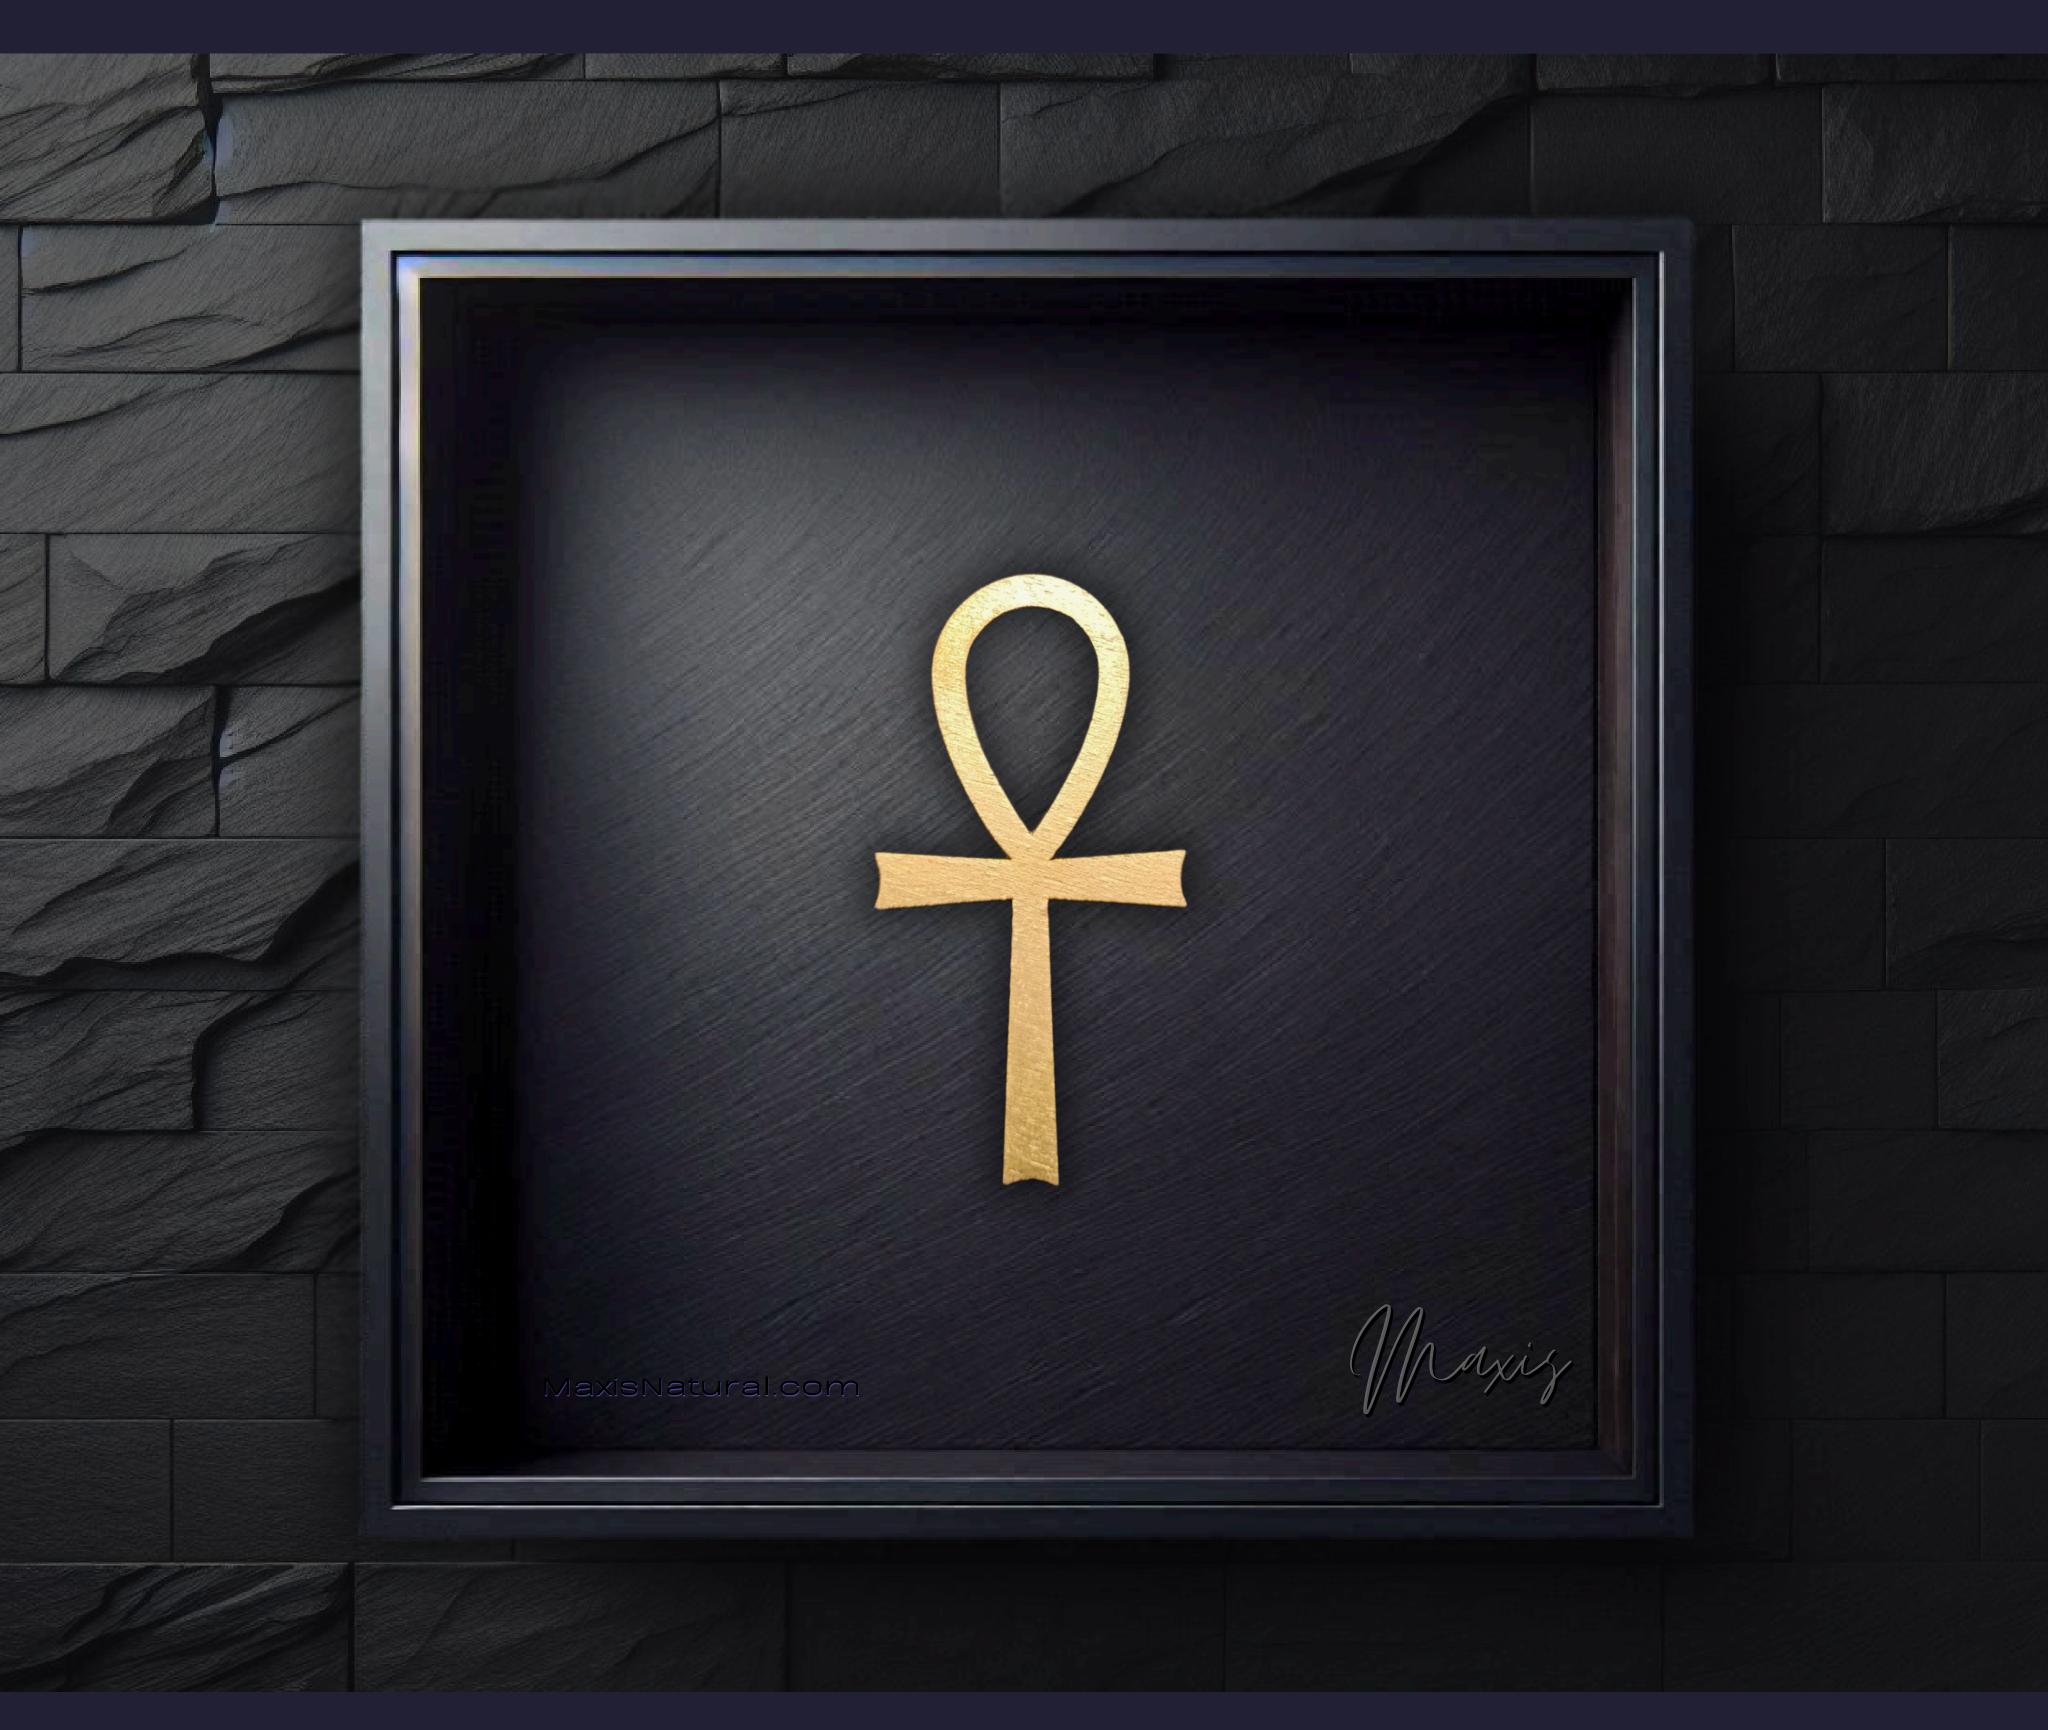

# Ankh Symbol Necklace

Serial Number: 000256 Collection: Ankh Symbol Necklaces

Total Height: 28 in 71.12 cm 711.2 mm

Made from High-Quality Baltic Birch Wood Hand Sanded, Brush Painted & Triple Sealed Meticulously Crafted and Infused with Positive Energy Height: 3 in 7.62 cm 76.2 mm

#### One of a Kind

The Ankh Symbol Necklace is crafted by hand and has an idol-like appearance at 3" inches tall and wide. It is 1/4" inch thick giving it depth unlike any other necklace you will find.

We use Premium Golden Baltic Birch Wood and carefully cut each piece before sanding, painting, and sealing to make the piece capable of lasting for Generations. Significant time and energy was spent to create a piece of art that will be a Positive Energy Artifact for Generations to come.