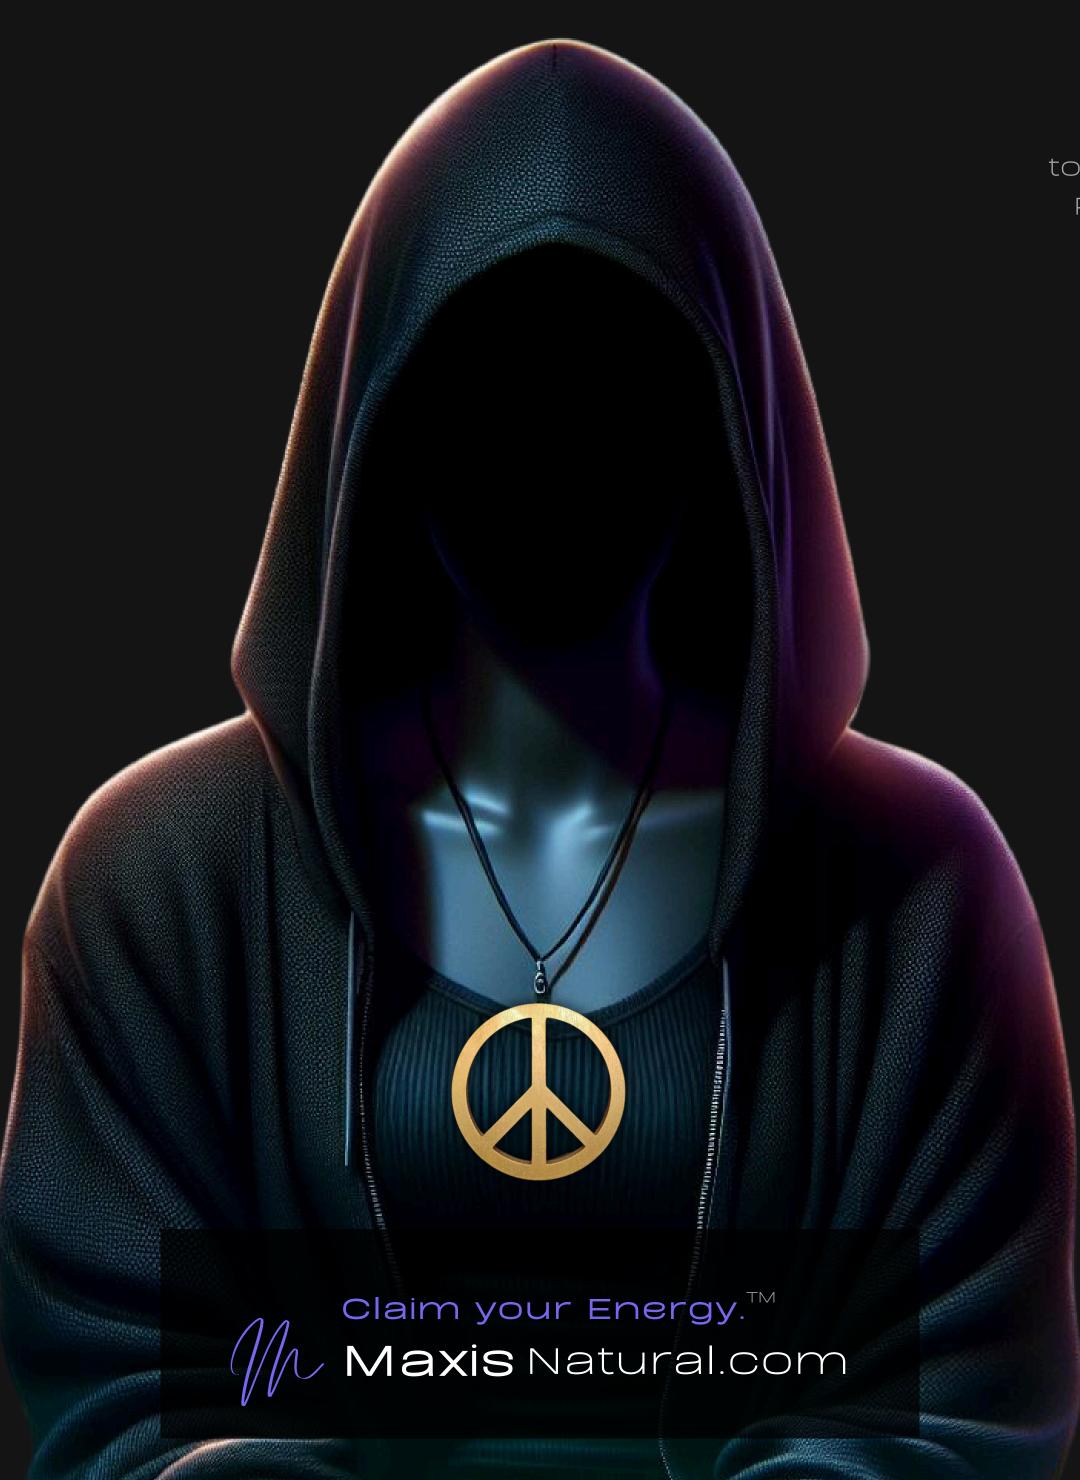

## Peace Sign Necklace

Serial Number: 000255 Collection: Peace Sign Necklaces

Total Height: 28 in 71.12 cm 711.2 mm Made from High-Quality Baltic Birch Wood

Hand Sanded, Brush Painted & Triple Sealed

Meticulously Crafted and Infused with Positive Energy

#### One of a Kind

The Universal Peace Sign Necklace is crafted by hand and has an idol-like appearance at 3-inches tall and wide. It is 1/4 thick giving it depth unlike any other necklace you will find. We use Premium Golden Baltic Birch Wood and carefully cut each piece before sanding, painting, and sealing to make the piece capable of lasting for generations. Significant time and energy was spent to create a piece of art that will be a Positive Energy Artifact for generations to come.

### Energy Artifact

The Universal Peace Sign Necklace can be worn as a Necklace, displayed as an Amulet, serve as a Talisman and can be used as a Positive Energy Artifact to radiate Positive Energy wherever you choose place it.

### Peace. Love. Unity.

Peace Energy in spirituality is the serene force that fosters inner harmony and a calm spirit. It's about aligning with one's highest values and ideals, transcending external chaos. This energy cultivates a deep connection with the divine, promoting tranquility and a sense of oneness with all.