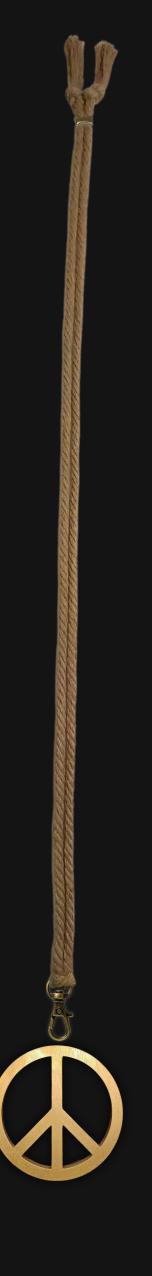

## Peace Sign Necklace

Serial Number: 000255 Collection: Peace Sign Necklaces

Total Height: 28 in 71.12 cm 711.2 mm Made from High-Quality Baltic Birch Wood

Hand Sanded, Brush Painted & Triple Sealed

Meticulously Crafted and Infused with Positive Energy

Height: 3 in 7.62 cm 76.2 mm

24 inches Extra Long Premium Cotton Cord 48 inches Total Cord Length Easy Custom Length Adjustment Polished Metal Locking Spring Clasp Depth: 1/4 in Width: 3 in 0.635 cm 7.62 cm 6.35 mm 76.2 mm

#### One of a Kind

The Universal Peace Sign Necklace is crafted by hand and has an idol-like appearance at 3-inches tall and wide. It is 1/4 thick giving it depth unlike any other necklace you will find. We use Premium Golden Baltic Birch Wood and carefully cut each piece before sanding, painting, and sealing to make the piece capable of lasting for generations. Significant time and energy was spent to create a piece of art that will be a Positive Energy Artifact for generations to come.

### Cord Specifications

Soft & Thick Premium Cotton Cord

High-Quality 5mm Thick

Triple Twisted Regal Braided

24 Strands per Braid

Hypoallergenic & Fray-Free

### Cord Length

24" inches Extra Long (48" Total)

Easy Custom Length Adjustment

Metal Slide Adjustment Clip

### Cord Colors

Dark Sand Cotton Cord

Bronze Metal Locking Spring Clasp

Silver Sliding Length Adjustment Clasp

"There is no greater investment, and no wiser decision, than to acquire things that Protect & Grow your Soul and Spirit."