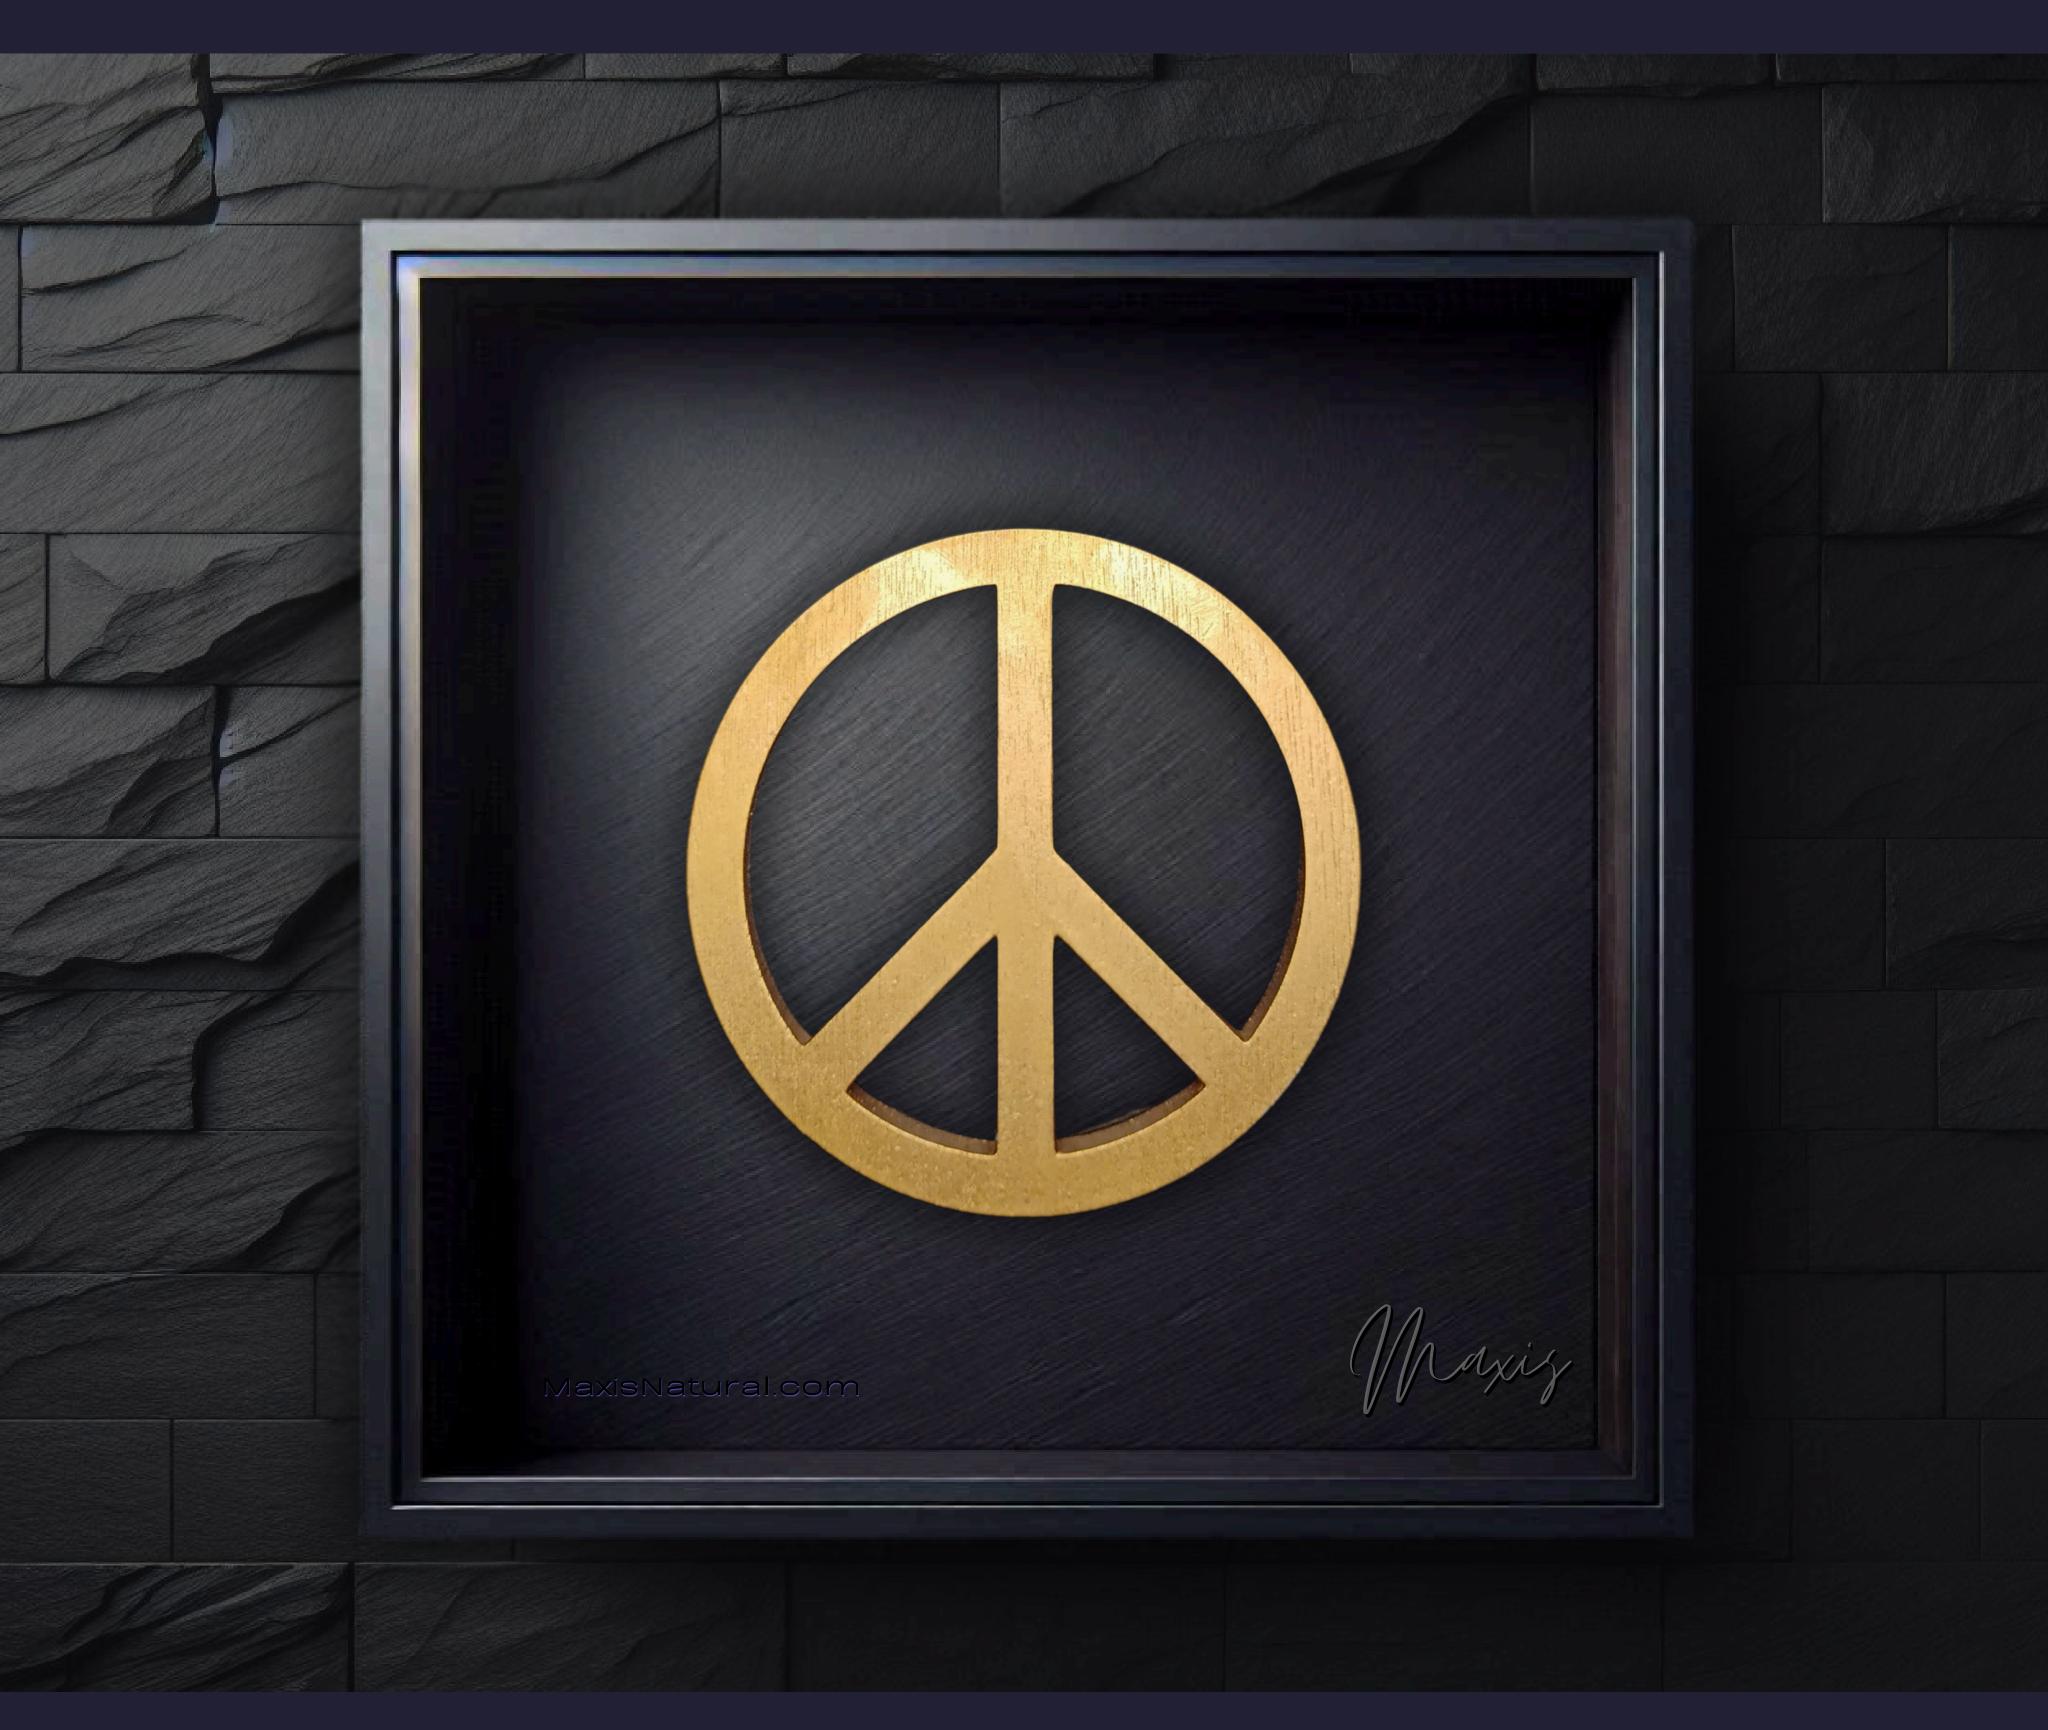

## Peace Sign Necklace

Serial Number: 000255 Collection: Peace Sign Necklaces

Total Height: 28 in 71.12 cm 711.2 mm Made from High-Quality Baltic Birch Wood

Hand Sanded, Brush Painted & Triple Sealed

Meticulously Crafted and Infused with Positive Energy

Height: 3 in 7.62 cm 76.2 mm

24 inches Extra Long Premium Cotton Cord 48 inches Total Cord Length Easy Custom Length Adjustment Polished Metal Locking Spring Clasp Depth: 1/4 in Width: 3 in 0.635 cm 7.62 cm 6.35 mm 76.2 mm

#### One of a Kind

The Universal Peace Sign Necklace is crafted by hand and has an idol-like appearance at 3-inches tall and wide. It is 1/4 thick giving it depth unlike any other necklace you will find. We use Premium Golden Baltic Birch Wood and carefully cut each piece before sanding, painting, and sealing to make the piece capable of lasting for generations. Significant time and energy was spent to create a piece of art that will be a Positive Energy Artifact for generations to come.