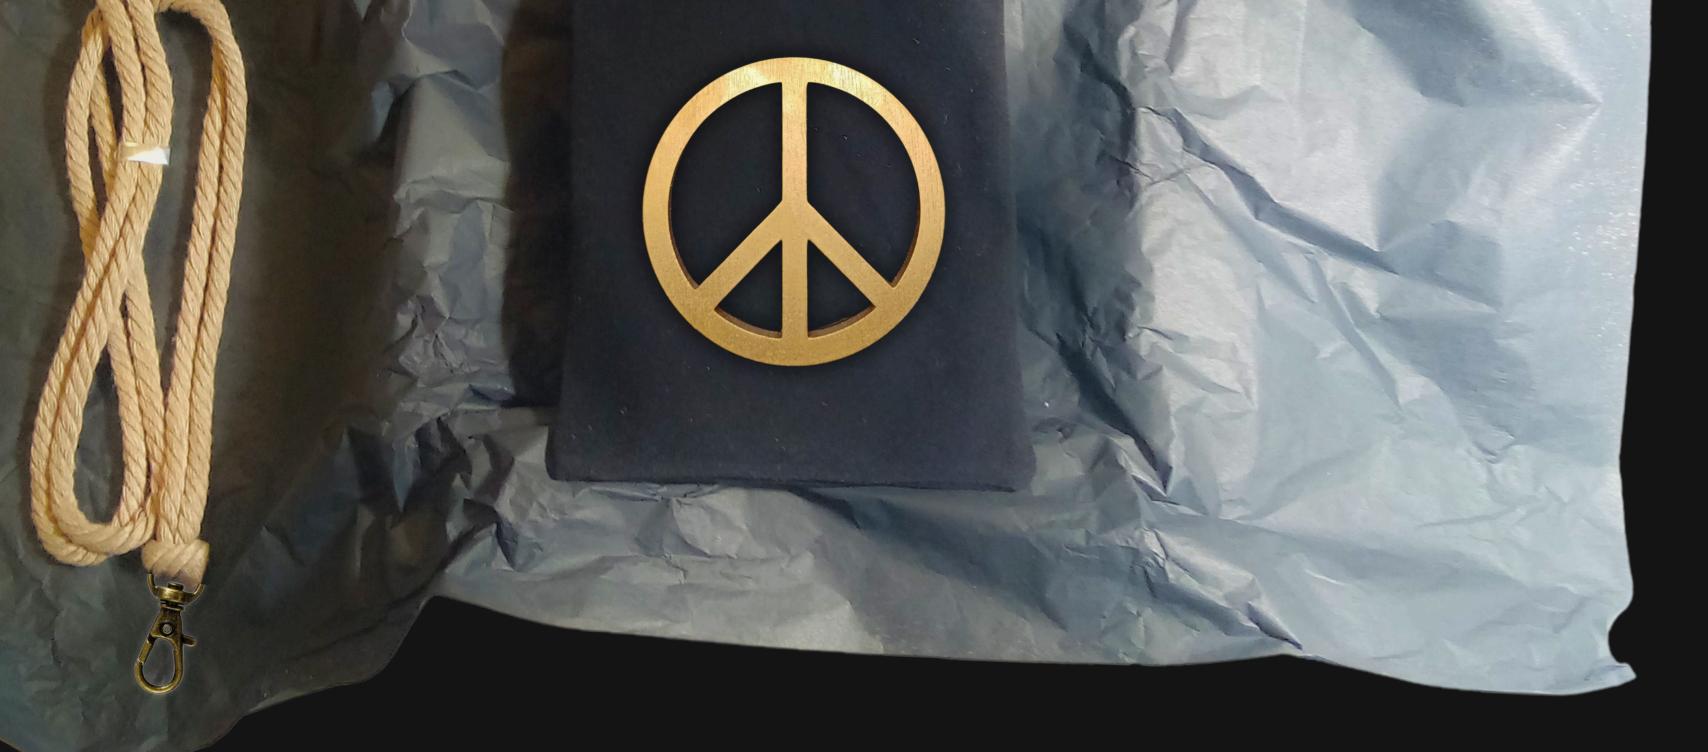

#### Box Contents

Signed Product Card

Black Protective Paper

5" by 7" Black Velvet Bag

Energy Pendant

Dark Sand Necklace Cord