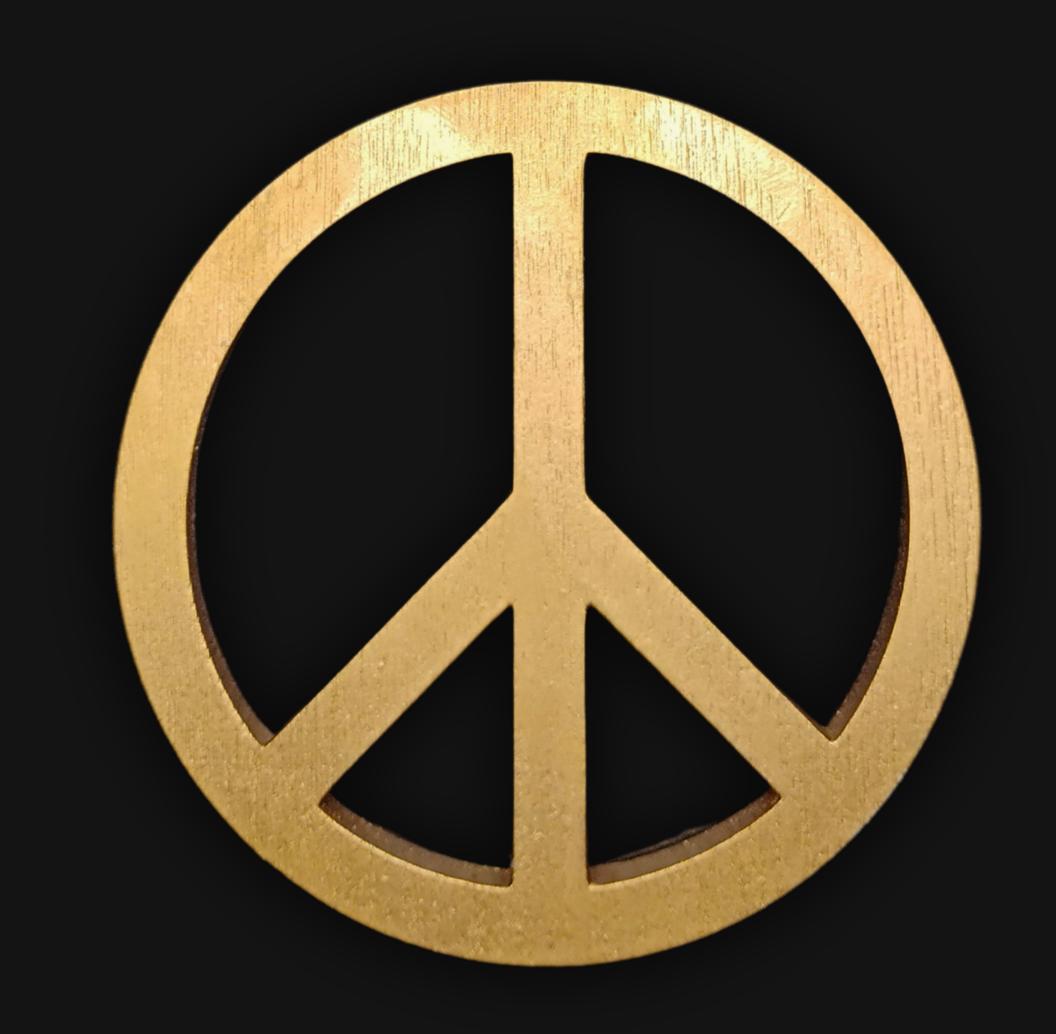

#### One of a Kind

The Universal Peace Sign Necklace is crafted by hand and has an idol-like appearance at 3-inches tall and wide. It is 1/4 thick giving it depth unlike any other necklace you will find. We use Premium Golden Baltic Birch Wood and carefully cut each piece before sanding, painting, and sealing to make the piece capable of lasting for generations. Significant time and energy was spent to create a piece of art that will be a Positive Energy Artifact for generations to come.

### Energy Artifact

The Universal Peace Sign Necklace can be worn as a Necklace, displayed as an Amulet, serve as a Talisman and can be used as a Positive Energy Artifact to radiate Positive Energy wherever you choose place it.

### Positive Energy Infusion

The Universal Peace Sign Necklace radiates with Positive Intention & Energy. Focused Mental Effort, Silent Positive Meditation and Positive Mantras were used during the creation of this piece. Positive Thoughts and Intention are passed on through each and every piece we create, infusing Positive Light Energy that will last for generations.