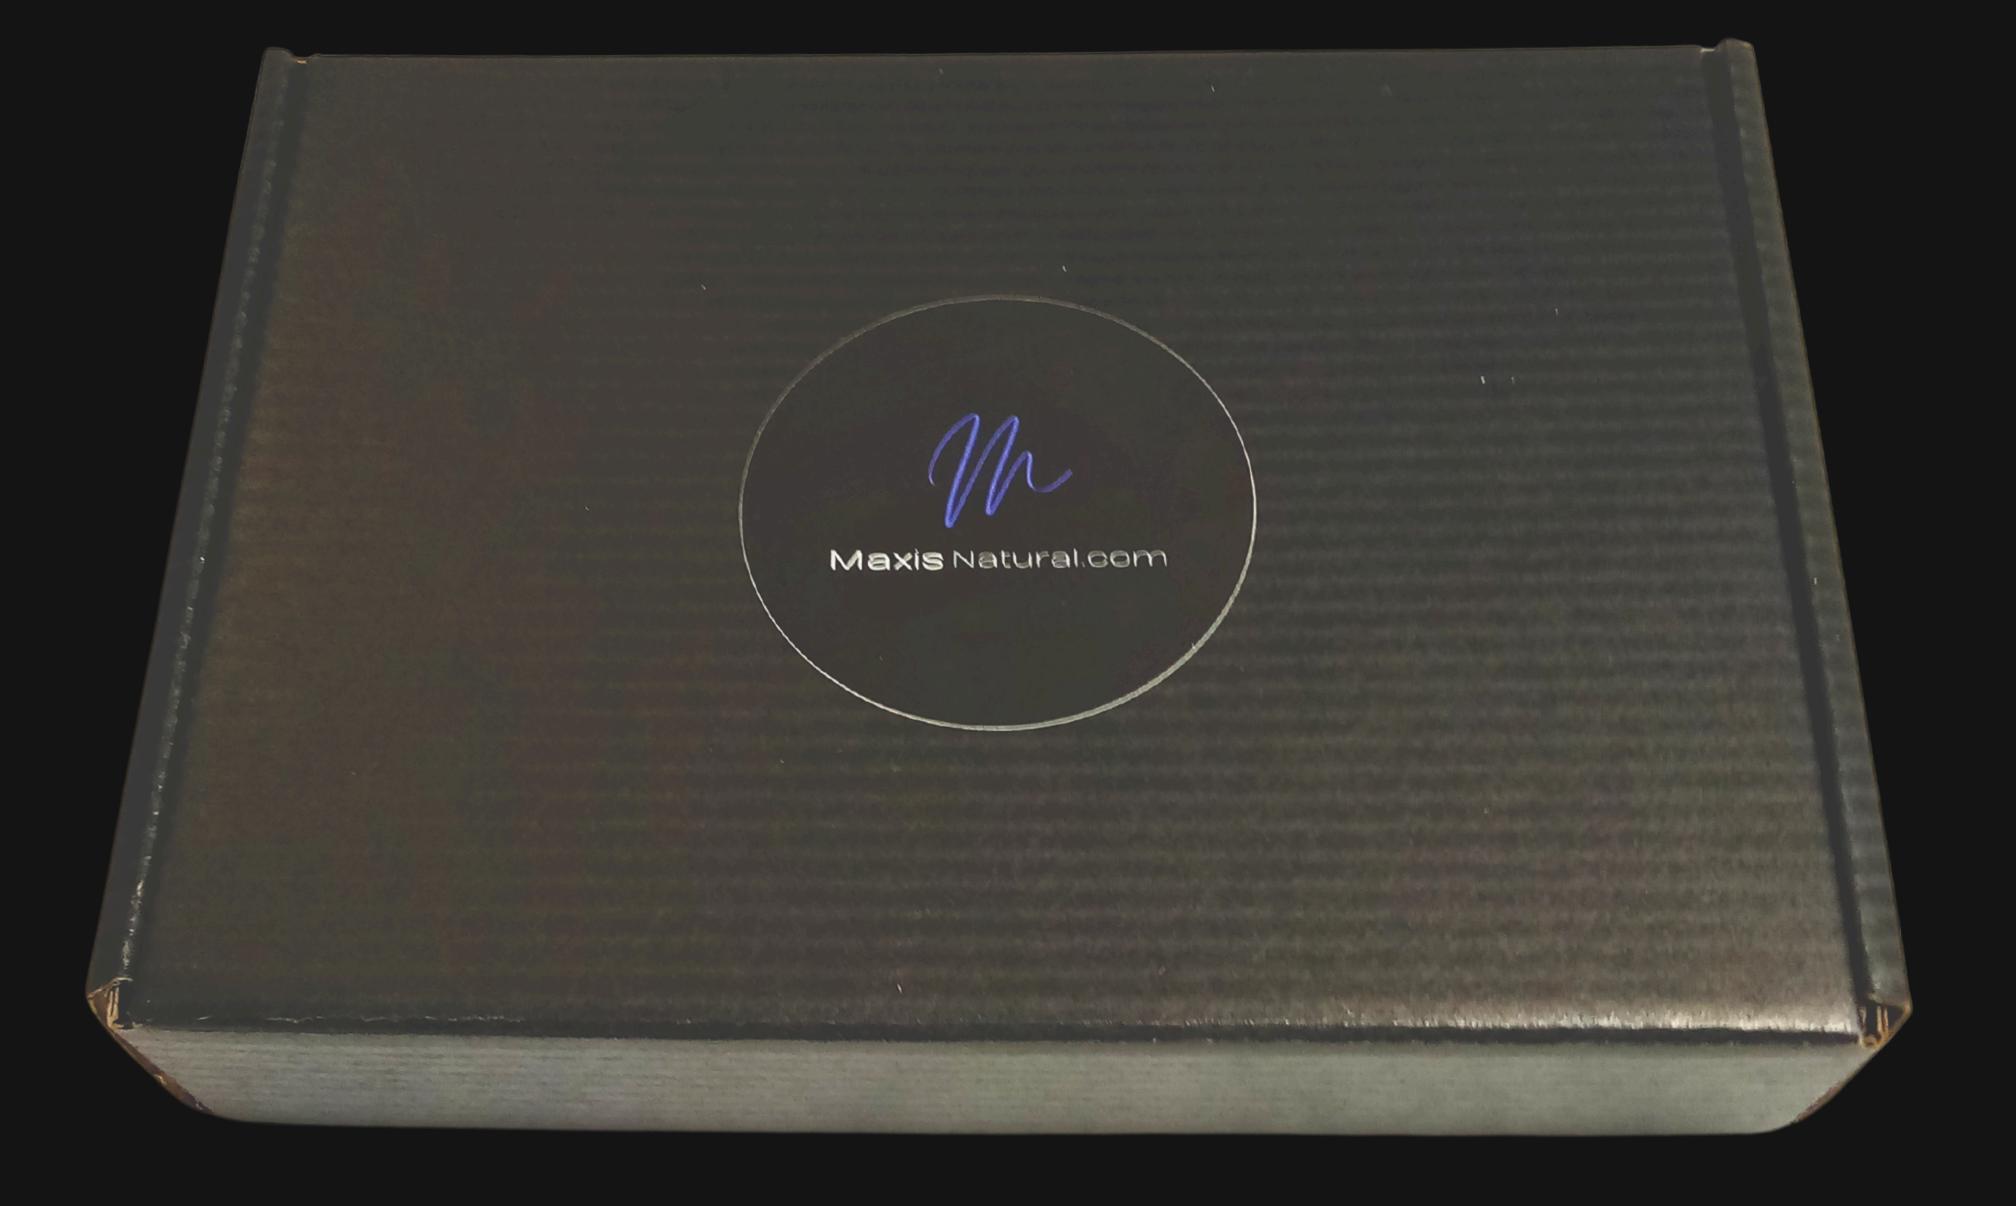

## 8" inch by 5.5" inch Black Box

Delivered in a Sleek Black Box that can be used for storage.

### Box Contents

Signed Product Card

Black Protective Paper

5" by 7" Black Velvet Bag

Energy Pendant

Dark Sand Necklace Cord