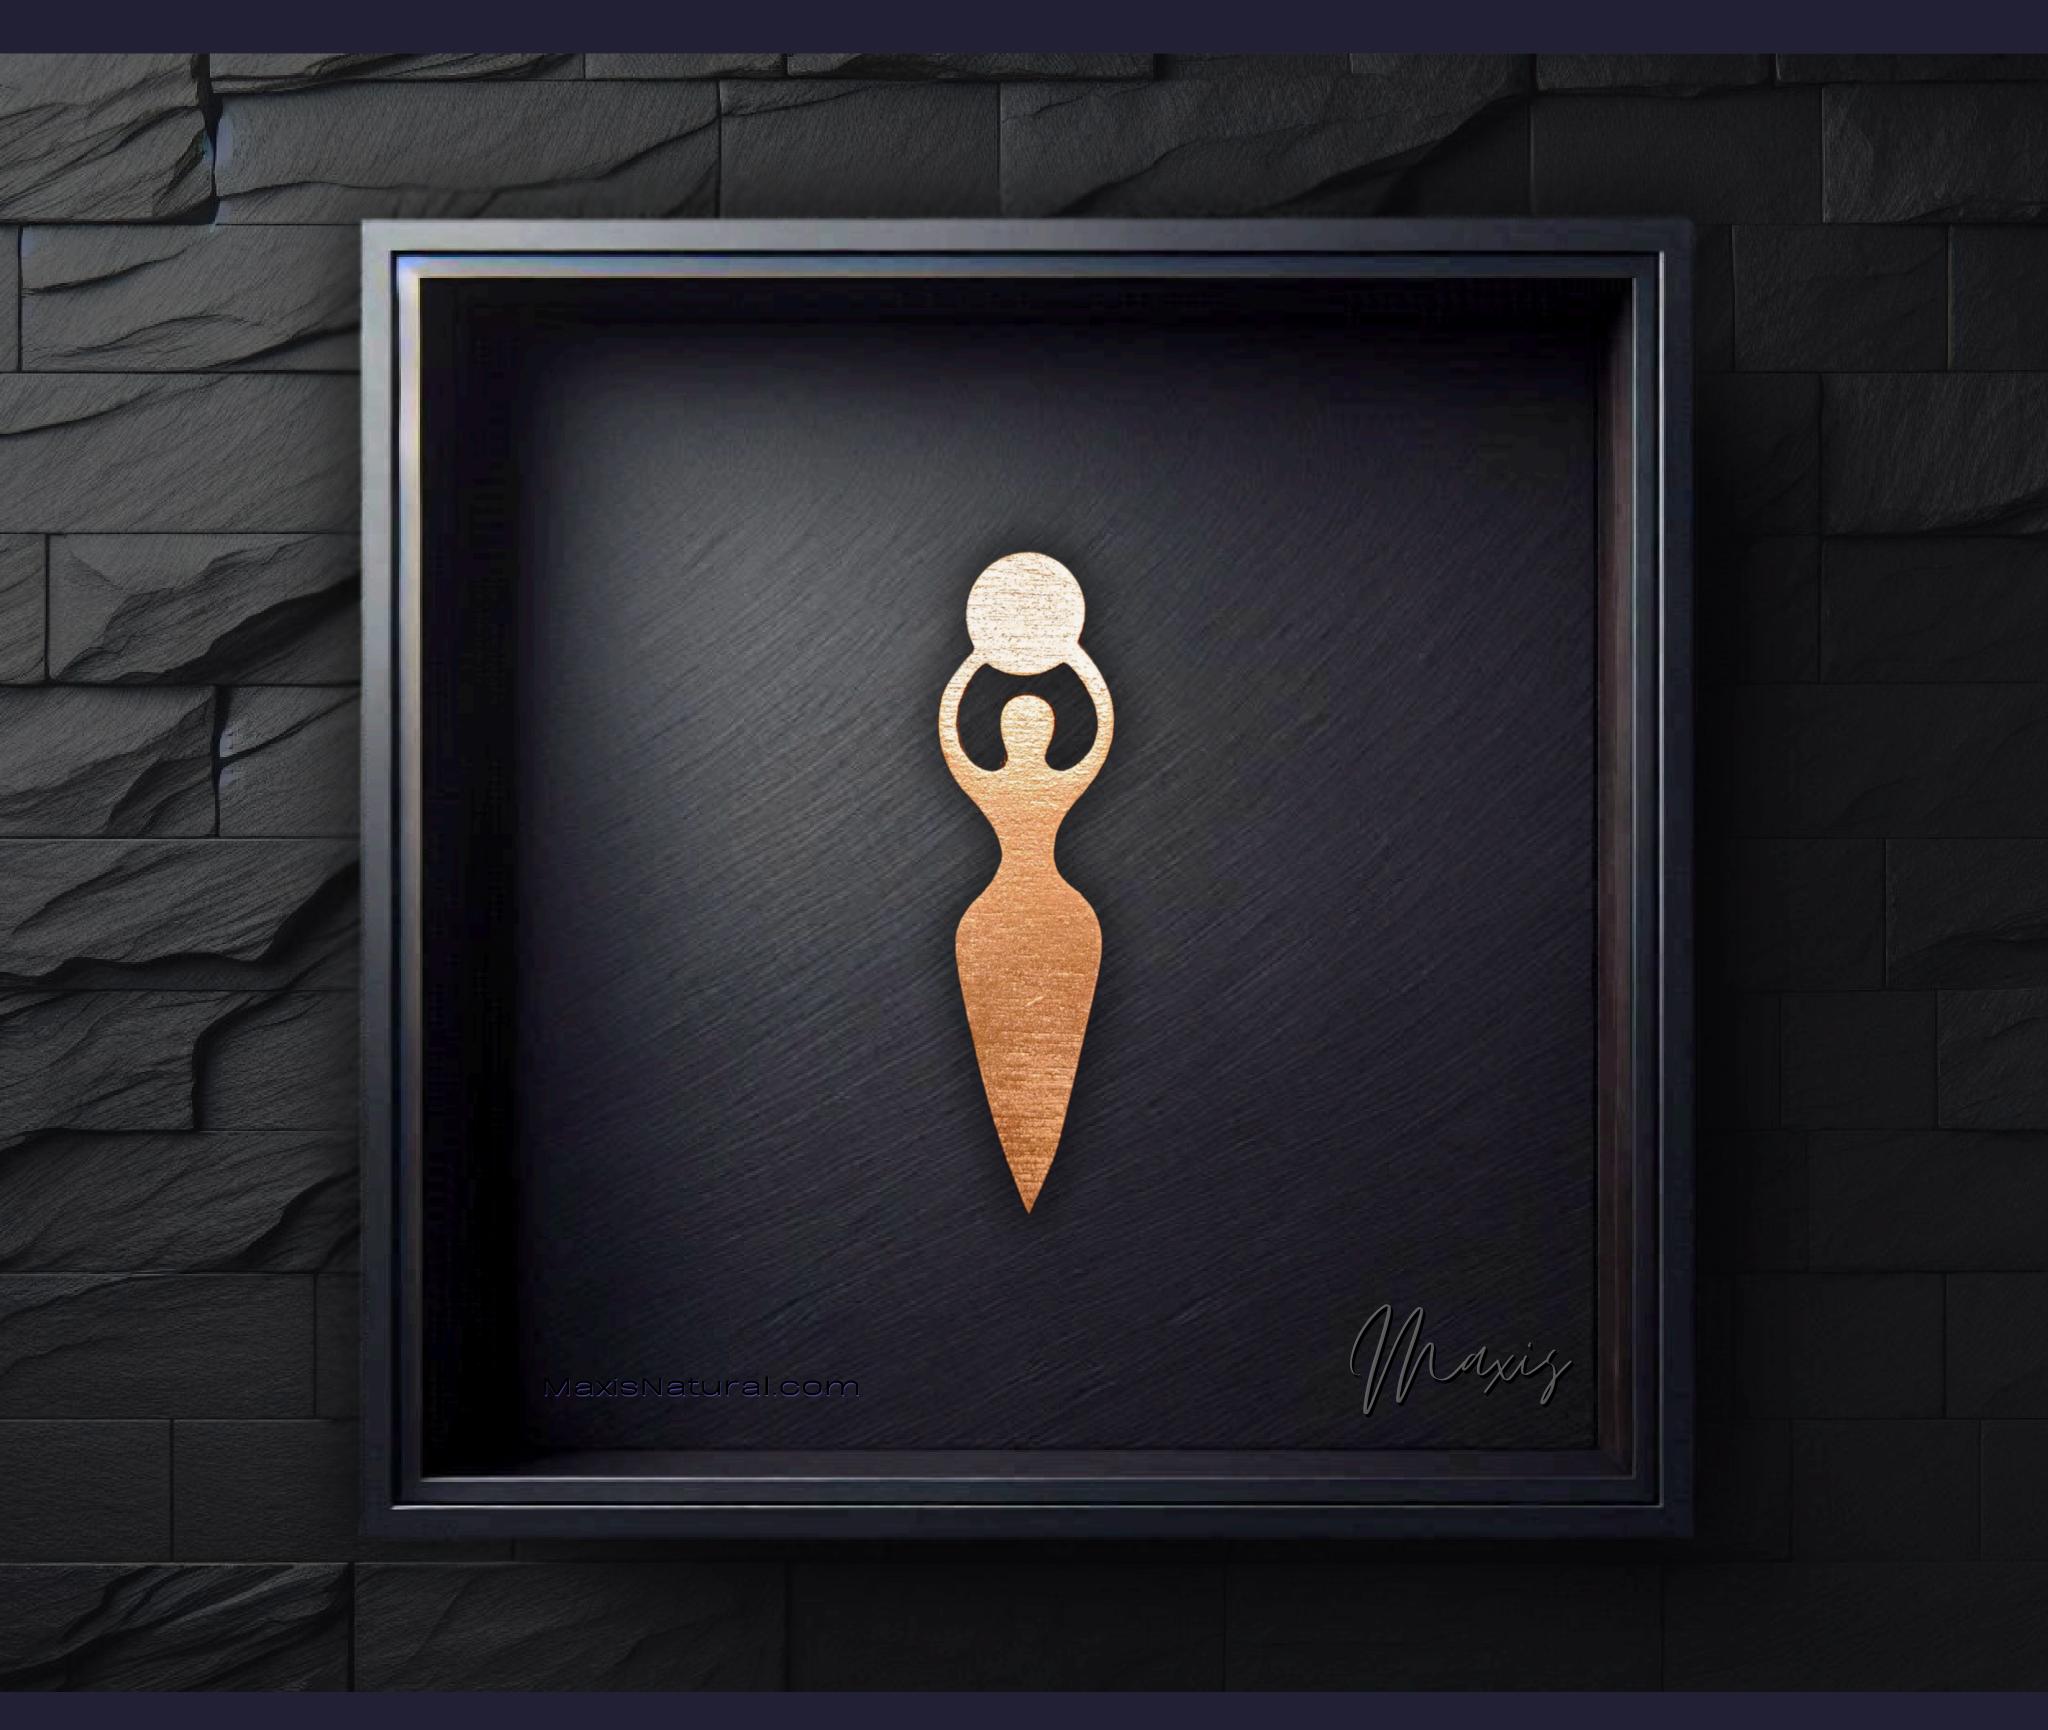

## Moon Goddess Necklace

Serial Number: 000253 Collection: Moon Goddess Necklaces

Total Height: 28 in 71.12 cm 711.2 mm

Made from High-Quality Baltic Birch Wood Hand Sanded, Brush Painted & Triple Sealed Meticulously Crafted and Infused with Positive Energy

Height: 3 in 7.62 cm 76.2 mm

24 inches Extra Long Premium Cotton Cord Depth: 1/4 in 48 inches Total Cord Length Easy Custom Length Adjustment Polished Metal Locking Spring Clasp

0.635 cm 6.35 mm

Width: 1.2 in 3.048 cm 30.48 mm

#### One of a Kind

The Moon Goddess Necklace is crafted by hand and has an idol-like appearance at 3-inches tall and wide. It is 1/4" thick giving it depth unlike any other necklace you will find. We use Premium Golden Baltic Birch Wood and carefully cut each piece before sanding. painting, and sealing to make the piece capable of lasting for generations. Significant physical and mental energy, time and effort go into each piece to create a piece of art that will be a Positive Energy Artifact for generations to come.