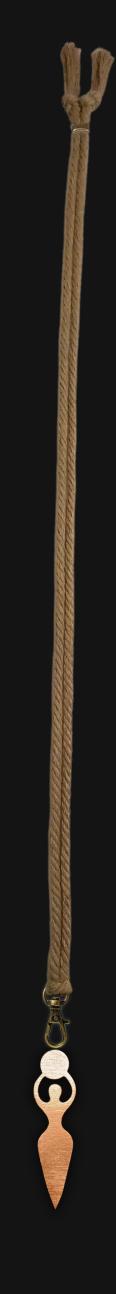

## Moon Goddess Necklace

Serial Number: 000253 Collection: Moon Goddess Necklaces

Total Height: 28 in 71.12 cm 711.2 mm

Made from High-Quality Baltic Birch Wood Hand Sanded, Brush Painted & Triple Sealed Meticulously Crafted and Infused with Positive Energy

Height: 3 in 7.62 cm 76.2 mm

24 inches Extra Long Premium Cotton Cord Depth: 1/4 in 48 inches Total Cord Length Easy Custom Length Adjustment Polished Metal Locking Spring Clasp

0.635 cm 6.35 mm

Width: 1.2 in 3.048 cm 30.48 mm

#### One of a Kind

The Moon Goddess Necklace is crafted by hand and has an idol-like appearance at 3-inches tall and wide. It is 1/4" thick giving it depth unlike any other necklace you will find. We use Premium Golden Baltic Birch Wood and carefully cut each piece before sanding. painting, and sealing to make the piece capable of lasting for generations. Significant physical and mental energy, time and effort go into each piece to create a piece of art that will be a Positive Energy Artifact for generations to come.