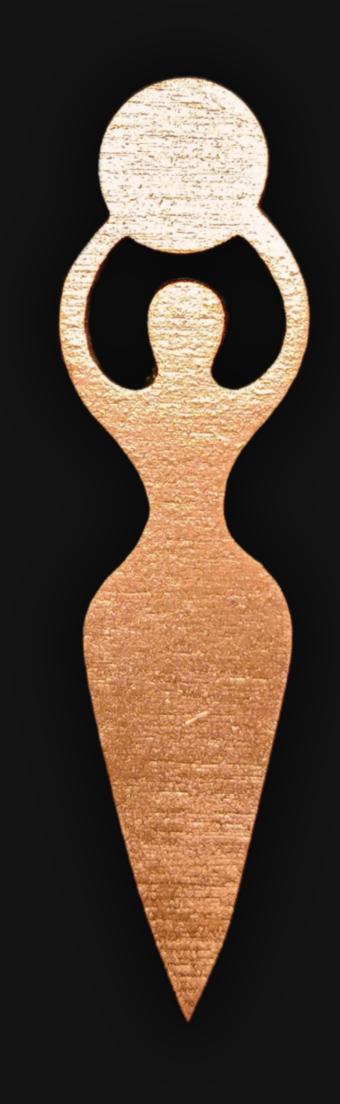

#### One of a Kind

The Moon Goddess Necklace is crafted by hand and has an idol-like appearance at 3-inches tall and wide. It is 1/4" thick giving it depth unlike any other necklace you will find. We use Premium Golden Baltic Birch Wood and carefully cut each piece before sanding. painting, and sealing to make the piece capable of lasting for generations. Significant physical and mental energy, time and effort go into each piece to create a piece of art that will be a Positive Energy Artifact for generations to come.

### Moon Goddess Meaning

In spirituality, the Moon Goddess embodies the divine feminine, representing nurturing, intuition, and transformation. She is linked to lunar cycles, symbolizing rebirth and the ebb and flow of life's rhythms. Her presence invites inner reflection, emotional balance, and a deeper connection to the universal energies of creation.