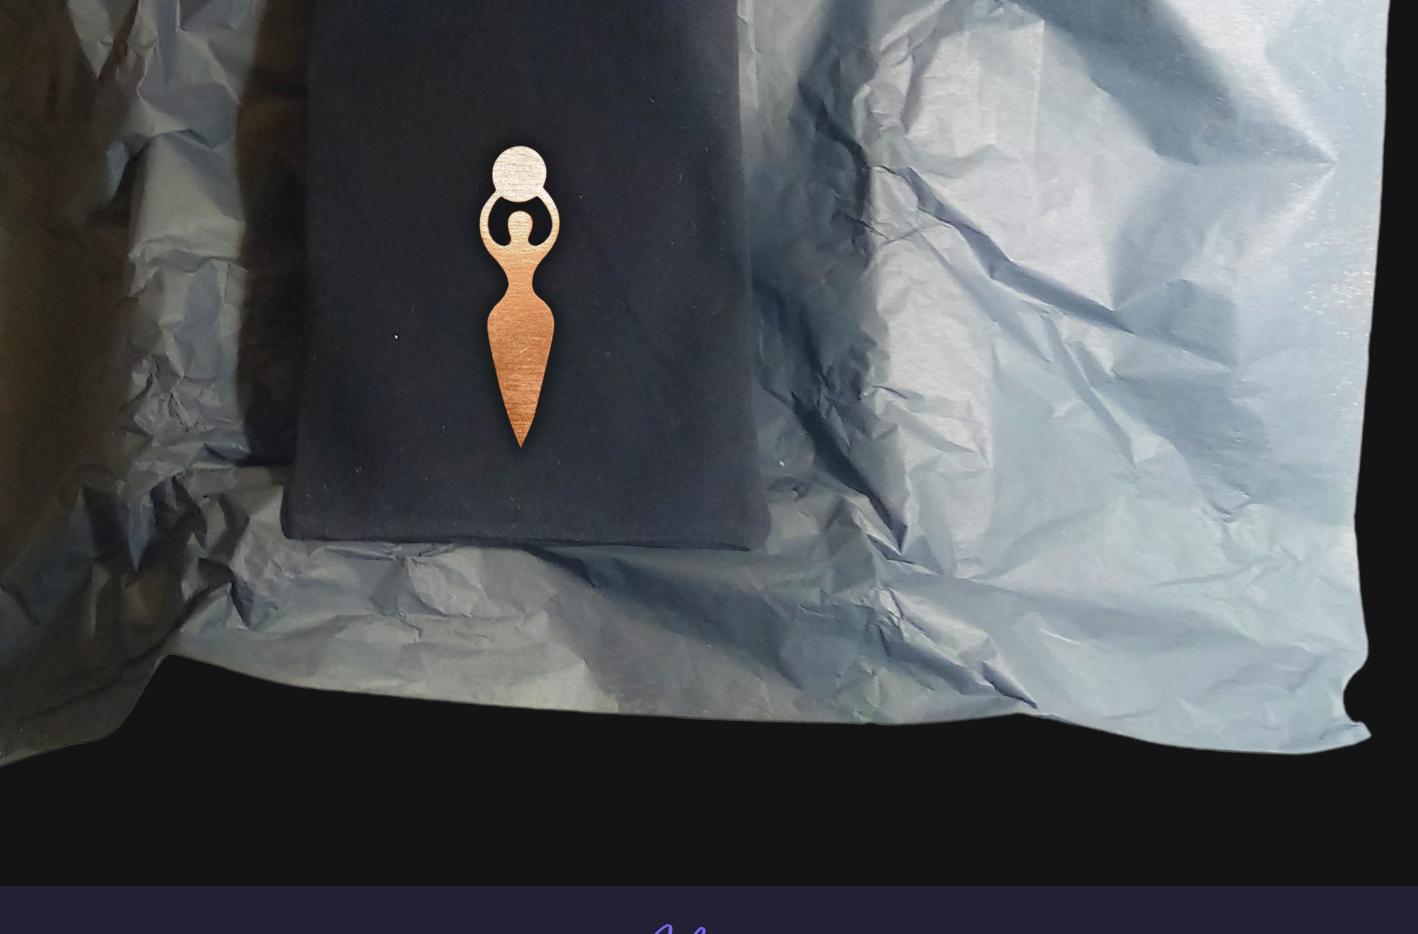

### Box Contents

Signed Product Card

Black Protective Paper

5" by 7" Black Velvet Bag

Energy Pendant

Dark Sand Necklace Cord