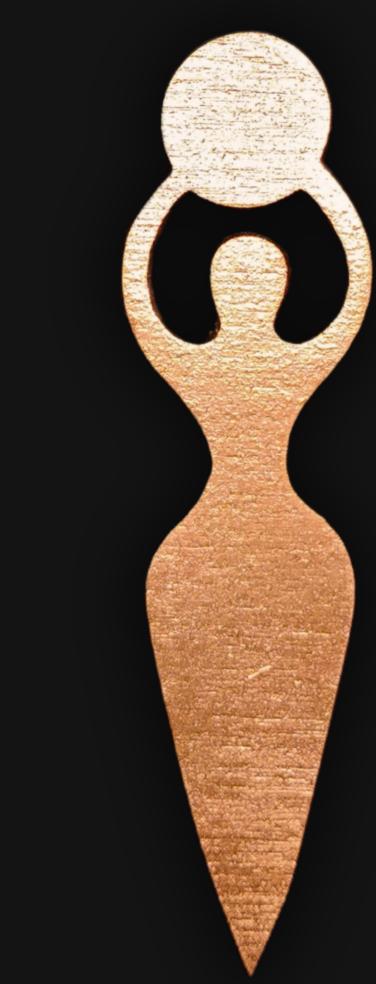

#### One of a Kind

The Moon Goddess Necklace is crafted by hand and has an idol-like appearance at 3-inches tall and wide. It is 1/4" thick giving it depth unlike any other necklace you will find. We use Premium Golden Baltic Birch Wood and carefully cut each piece before sanding. painting, and sealing to make the piece capable of lasting for generations. Significant physical and mental energy, time and effort go into each piece to create a piece of art that will be a Positive Energy Artifact for generations to come.

### Moon Goddess Meaning

In spirituality, the Moon Goddess embodies the divine feminine, representing nurturing, intuition, and transformation. She is linked to lunar cycles, symbolizing rebirth and the ebb and flow of life's rhythms. Her presence invites inner reflection, emotional balance, and a deeper connection to the universal energies of creation.