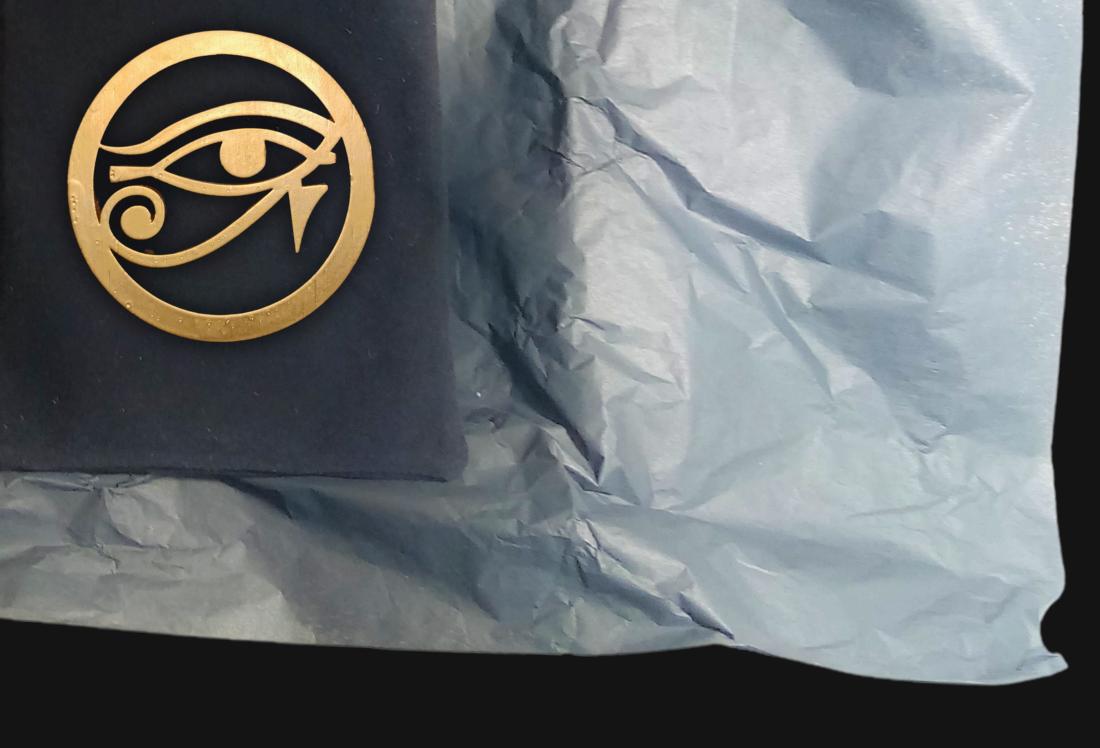

### Box Contents

Signed Product Card

Black Protective Paper

5" by 7" Black Velvet Bag

Energy Pendant

Dark Sand Necklace Cord