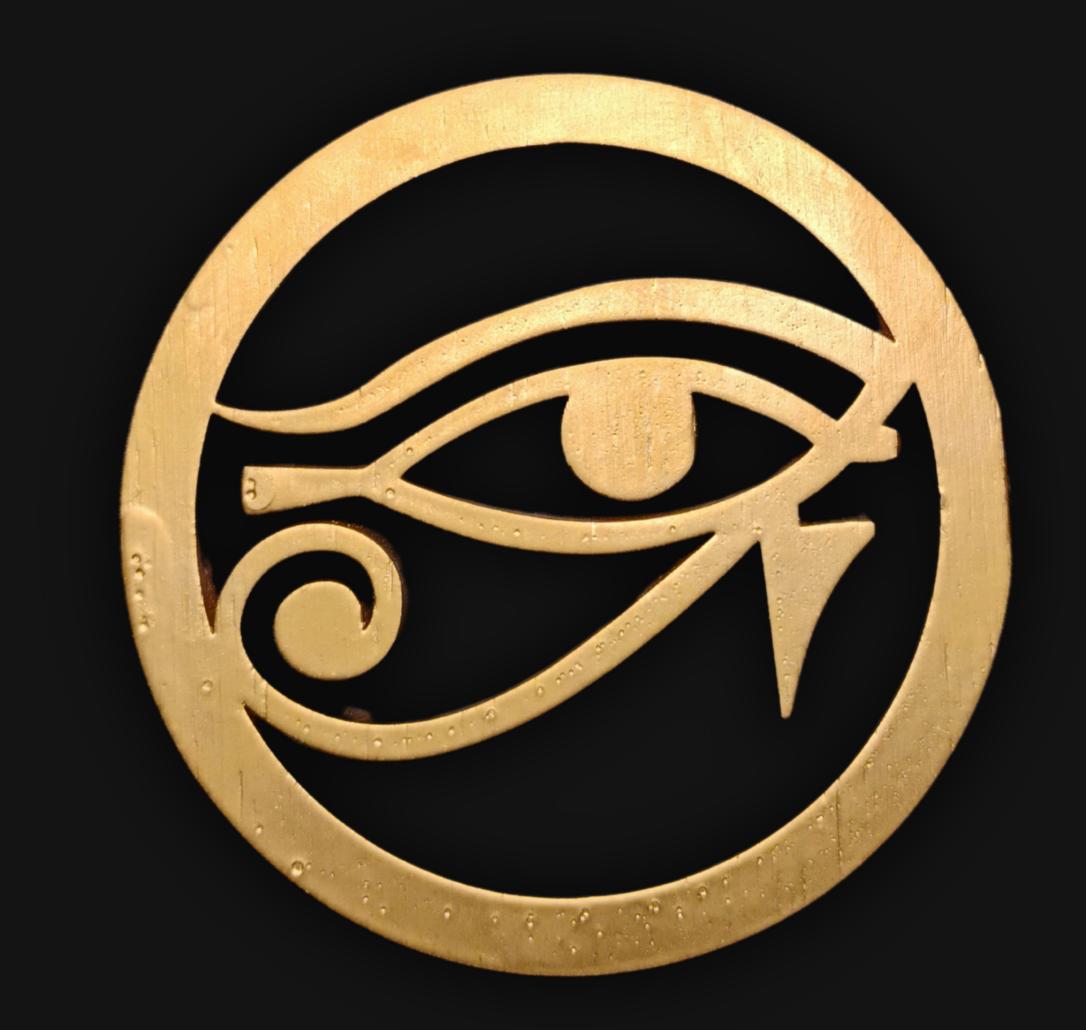

#### One of a Kind

The Third Eye Necklace, also known as Eye of Ra [Right], and Eye of Horus [Left] is crafted by hand and has an idol-like appearance at 3" inches tall and wide. It is 1/4" inch thick giving it depth unlike any other necklace you will find. We use Premium Golden Baltic Birch Wood and carefully cut each piece before sanding, painting, and sealing to make the piece capable of lasting for generations. Significant time and energy was spent to create a piece of art that will be a Positive Energy Artifact for generations to come.

### Third Eye Meaning

In spirituality, the third eye also known as Eye of Ra (Right), and Eye of Horus (Left) symbolizes an enlightened state of consciousness through which one can perceive beyond the physical world. It represents intuition, insight, and a gateway to higher realms of existence. Cultivating the third eye leads to profound wisdom and a deep connection with the universe.