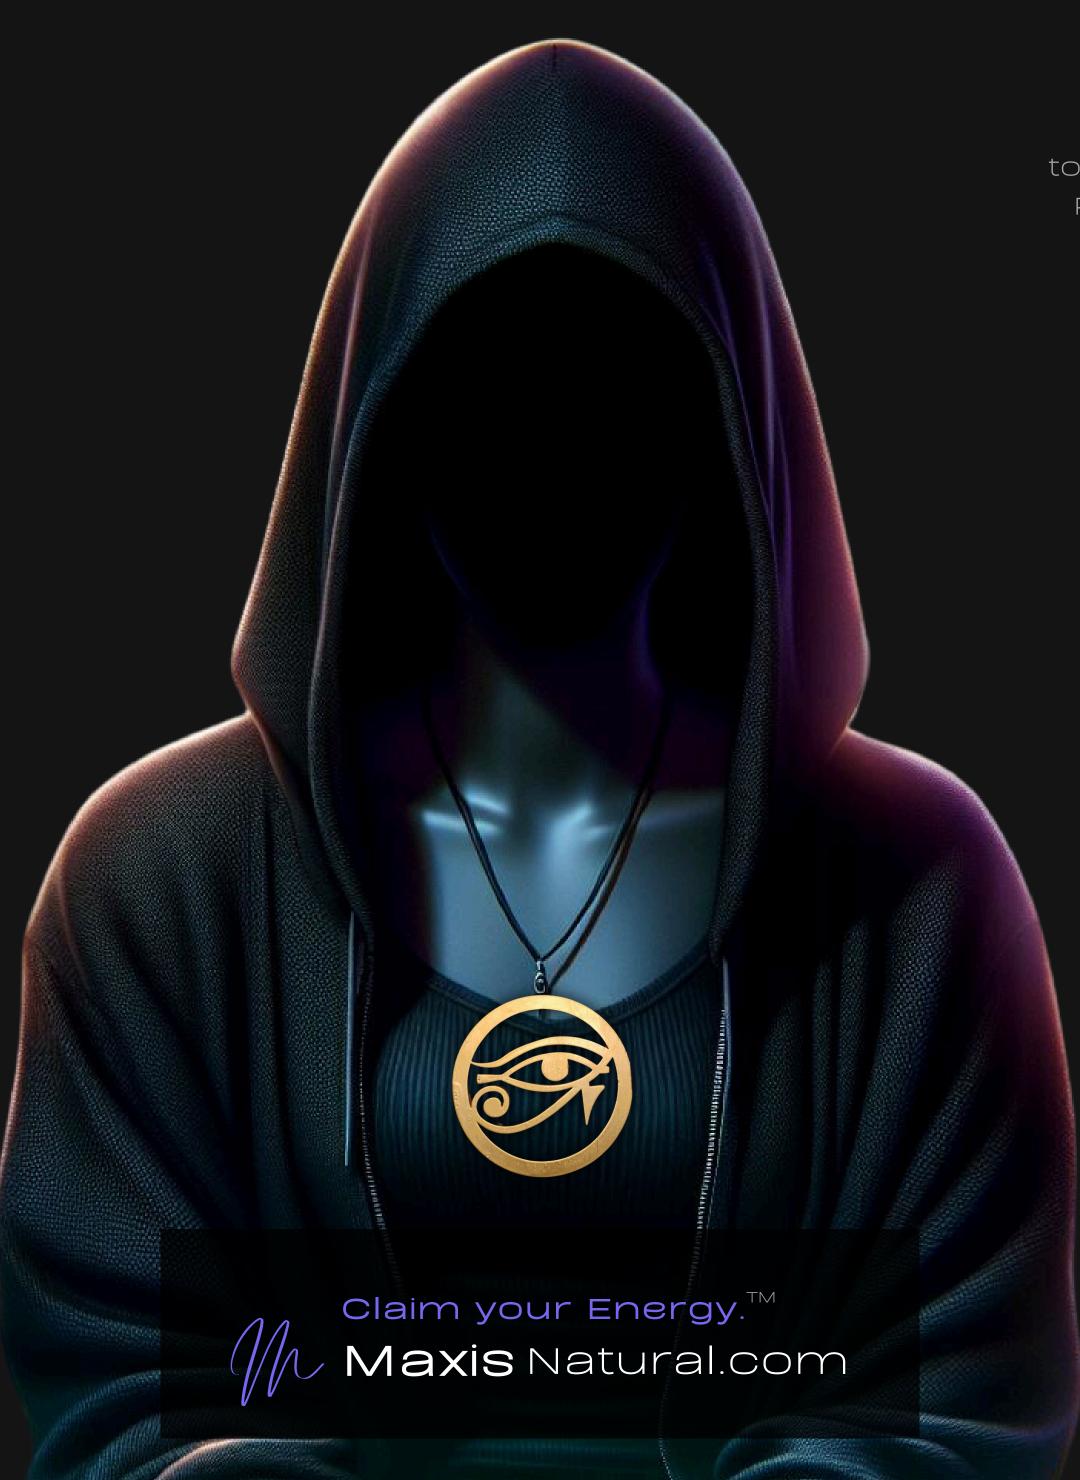

# Third Eye Necklace

Serial Number: 000252 Collection: Third Eye Necklaces

Total Height: 28 in 71.12 cm 711.2 mm Made from High-Quality Baltic Birch Wood

Hand Sanded, Brush Painted & Triple Sealed

Meticulously Crafted and Infused with Positive Energy

#### One of a Kind

The Third Eye Necklace, also known as Eye of Ra [Right], and Eye of Horus [Left] is crafted by hand and has an idol-like appearance at 3" inches tall and wide. It is 1/4" inch thick giving it depth unlike any other necklace you will find. We use Premium Golden Baltic Birch Wood and carefully cut each piece before sanding, painting, and sealing to make the piece capable of lasting for generations. Significant time and energy was spent to create a piece of art that will be a Positive Energy Artifact for generations to come.

### Energy Artifact

The **Third Eye** can be worn as a Necklace, displayed as an Amulet, serve as a Talisman and can be used as a Positive Energy Artifact to radiate Positive Energy wherever you choose to take it.

### Third Eye Meaning

In spirituality, the third eye also known as Eye of Ra (Right), and Eye of Horus (Left) symbolizes an enlightened state of consciousness through which one can perceive beyond the physical world. It represents intuition, insight, and a gateway to higher realms of existence. Cultivating the third eye leads to profound wisdom and a deep connection with the universe.