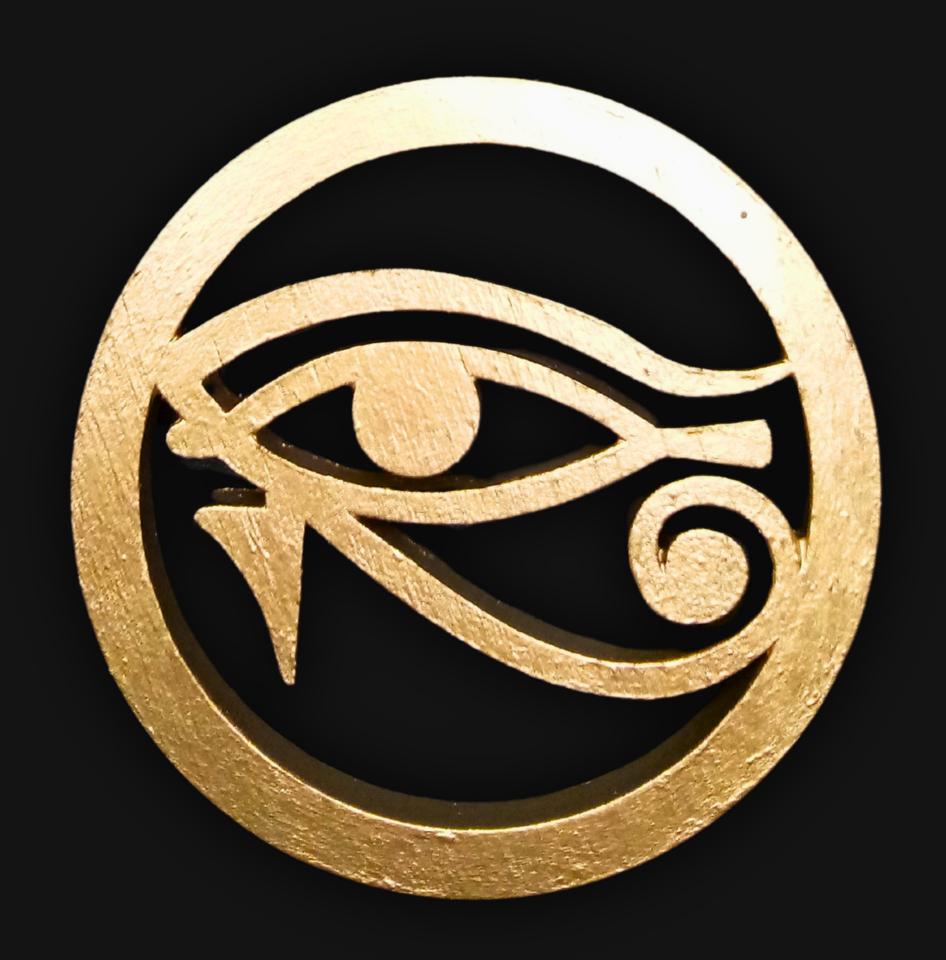

#### One of a Kind

The Third Eye Necklace, also known as Eye of Ra [Right], and Eye of Horus [Left] is crafted by hand and has an idol-like appearance at 3" inches tall and wide. It is 1/4" inch thick giving it depth unlike any other necklace you will find. We use Premium Golden Baltic Birch Wood and carefully cut each piece before sanding, painting, and sealing to make the piece capable of lasting for generations. Significant time and energy was spent to create a piece of art that will be a Positive Energy Artifact for generations to come.

### Third Eye Meaning

In spirituality, the third eye also known as Eye of Ra (Right), and Eye of Horus (Left) symbolizes an enlightened state of consciousness through which one can perceive beyond the physical world. It represents intuition, insight, and a gateway to higher realms of existence. Cultivating the third eye leads to profound wisdom and a deep connection with the universe.