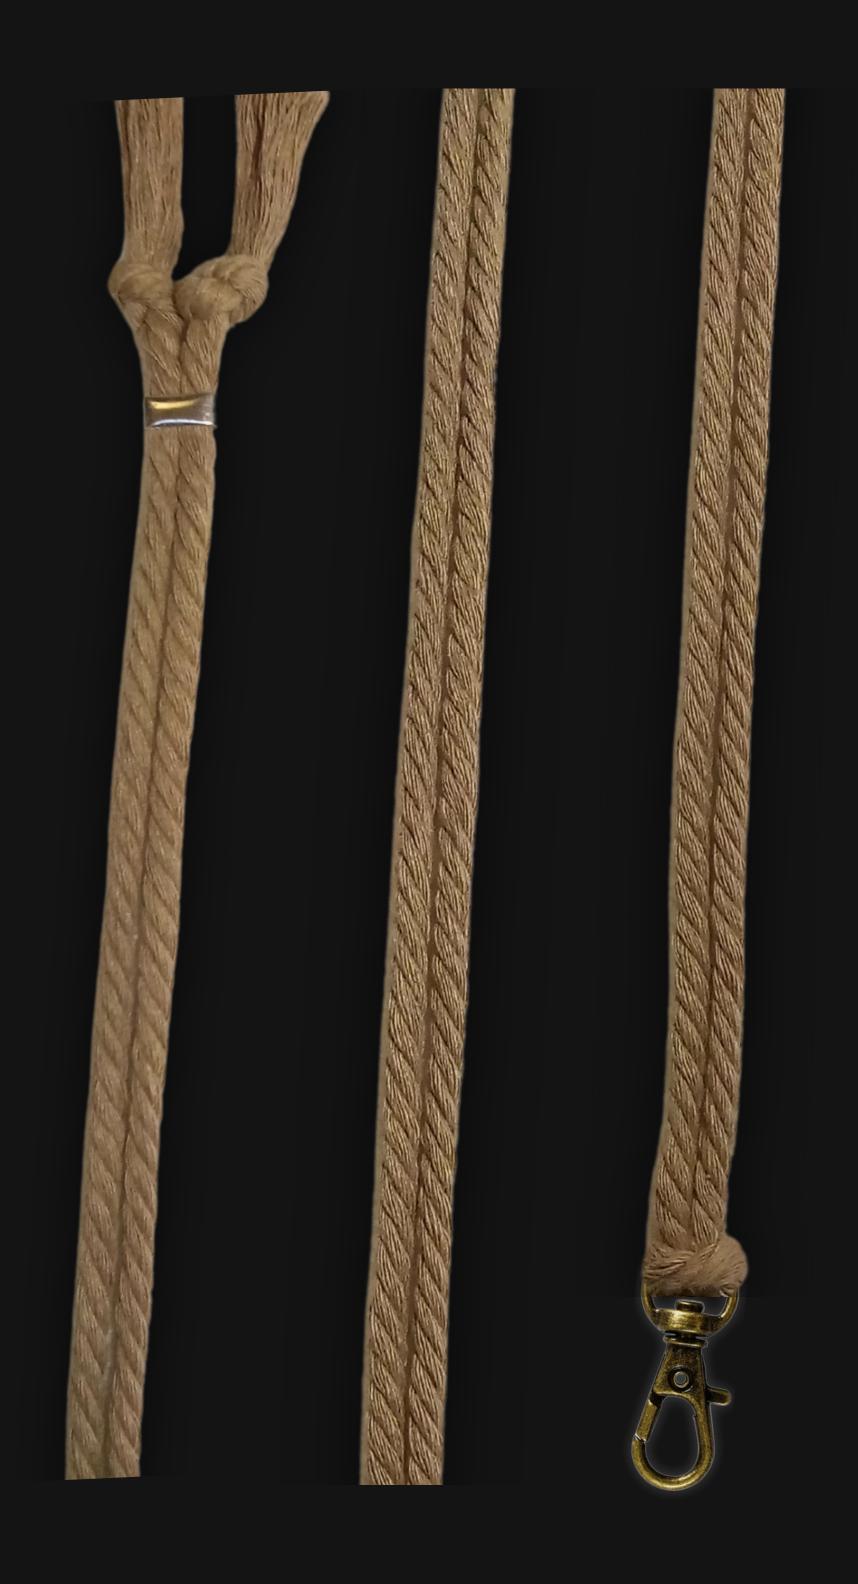

## High Quality Regal Braided Cord

### Cord Specifications

Soft & Thick Premium Cotton Cord

High-Quality 5mm Thick

Triple Twisted Regal Braided

24 Strands per Braid

Hypoallergenic & Fray-Free

#### Cord Length

24" inches Extra Long (48" Total)

Easy Custom Length Adjustment

Metal Slide Adjustment Clip

#### Cord Colors

Dark Sand Cotton Cord

Bronze Metal Locking Spring Clasp

Silver Sliding Length Adjustment Clasp

"There is no greater investment, and no wiser decision, than to acquire things that Protect & Grow your Soul and Spirit."