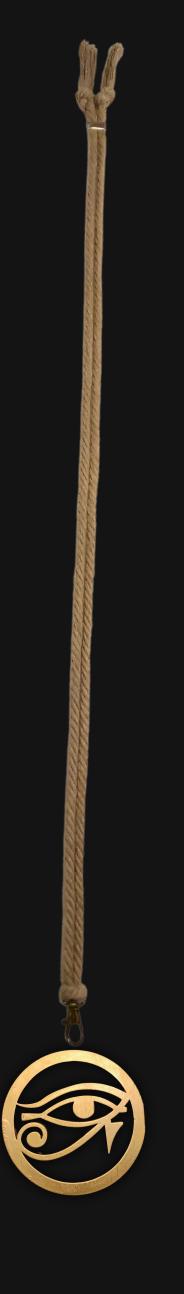

# Third Eye Necklace

Serial Number: 000252 Collection: Third Eye Necklaces

Total Height: 28 in 71.12 cm 711.2 mm Made from High-Quality Baltic Birch Wood

Hand Sanded, Brush Painted & Triple Sealed

Meticulously Crafted and Infused with Positive Energy

Height: 3 in 7.62 cm 76.2 mm

24 inches Extra Long Premium Cotton Cord 48 inches Total Cord Length Easy Custom Length Adjustment Bronze Locking Spring Clasp Depth: 1/4 in Width: 3 in 0.635 cm 7.62 cm 6.35 mm 76.2 mm

#### One of a Kind

The Third Eye Necklace, also known as Eye of Ra [Right], and Eye of Horus [Left] is crafted by hand and has an idol-like appearance at 3" inches tall and wide. It is 1/4" inch thick giving it depth unlike any other necklace you will find. We use Premium Golden Baltic Birch Wood and carefully cut each piece before sanding, painting, and sealing to make the piece capable of lasting for generations. Significant time and energy was spent to create a piece of art that will be a Positive Energy Artifact for generations to come.

### Energy Artifact

The **Third Eye** can be worn as a Necklace, displayed as an Amulet, serve as a Talisman and can be used as a Positive Energy Artifact to radiate Positive Energy wherever you choose to take it.