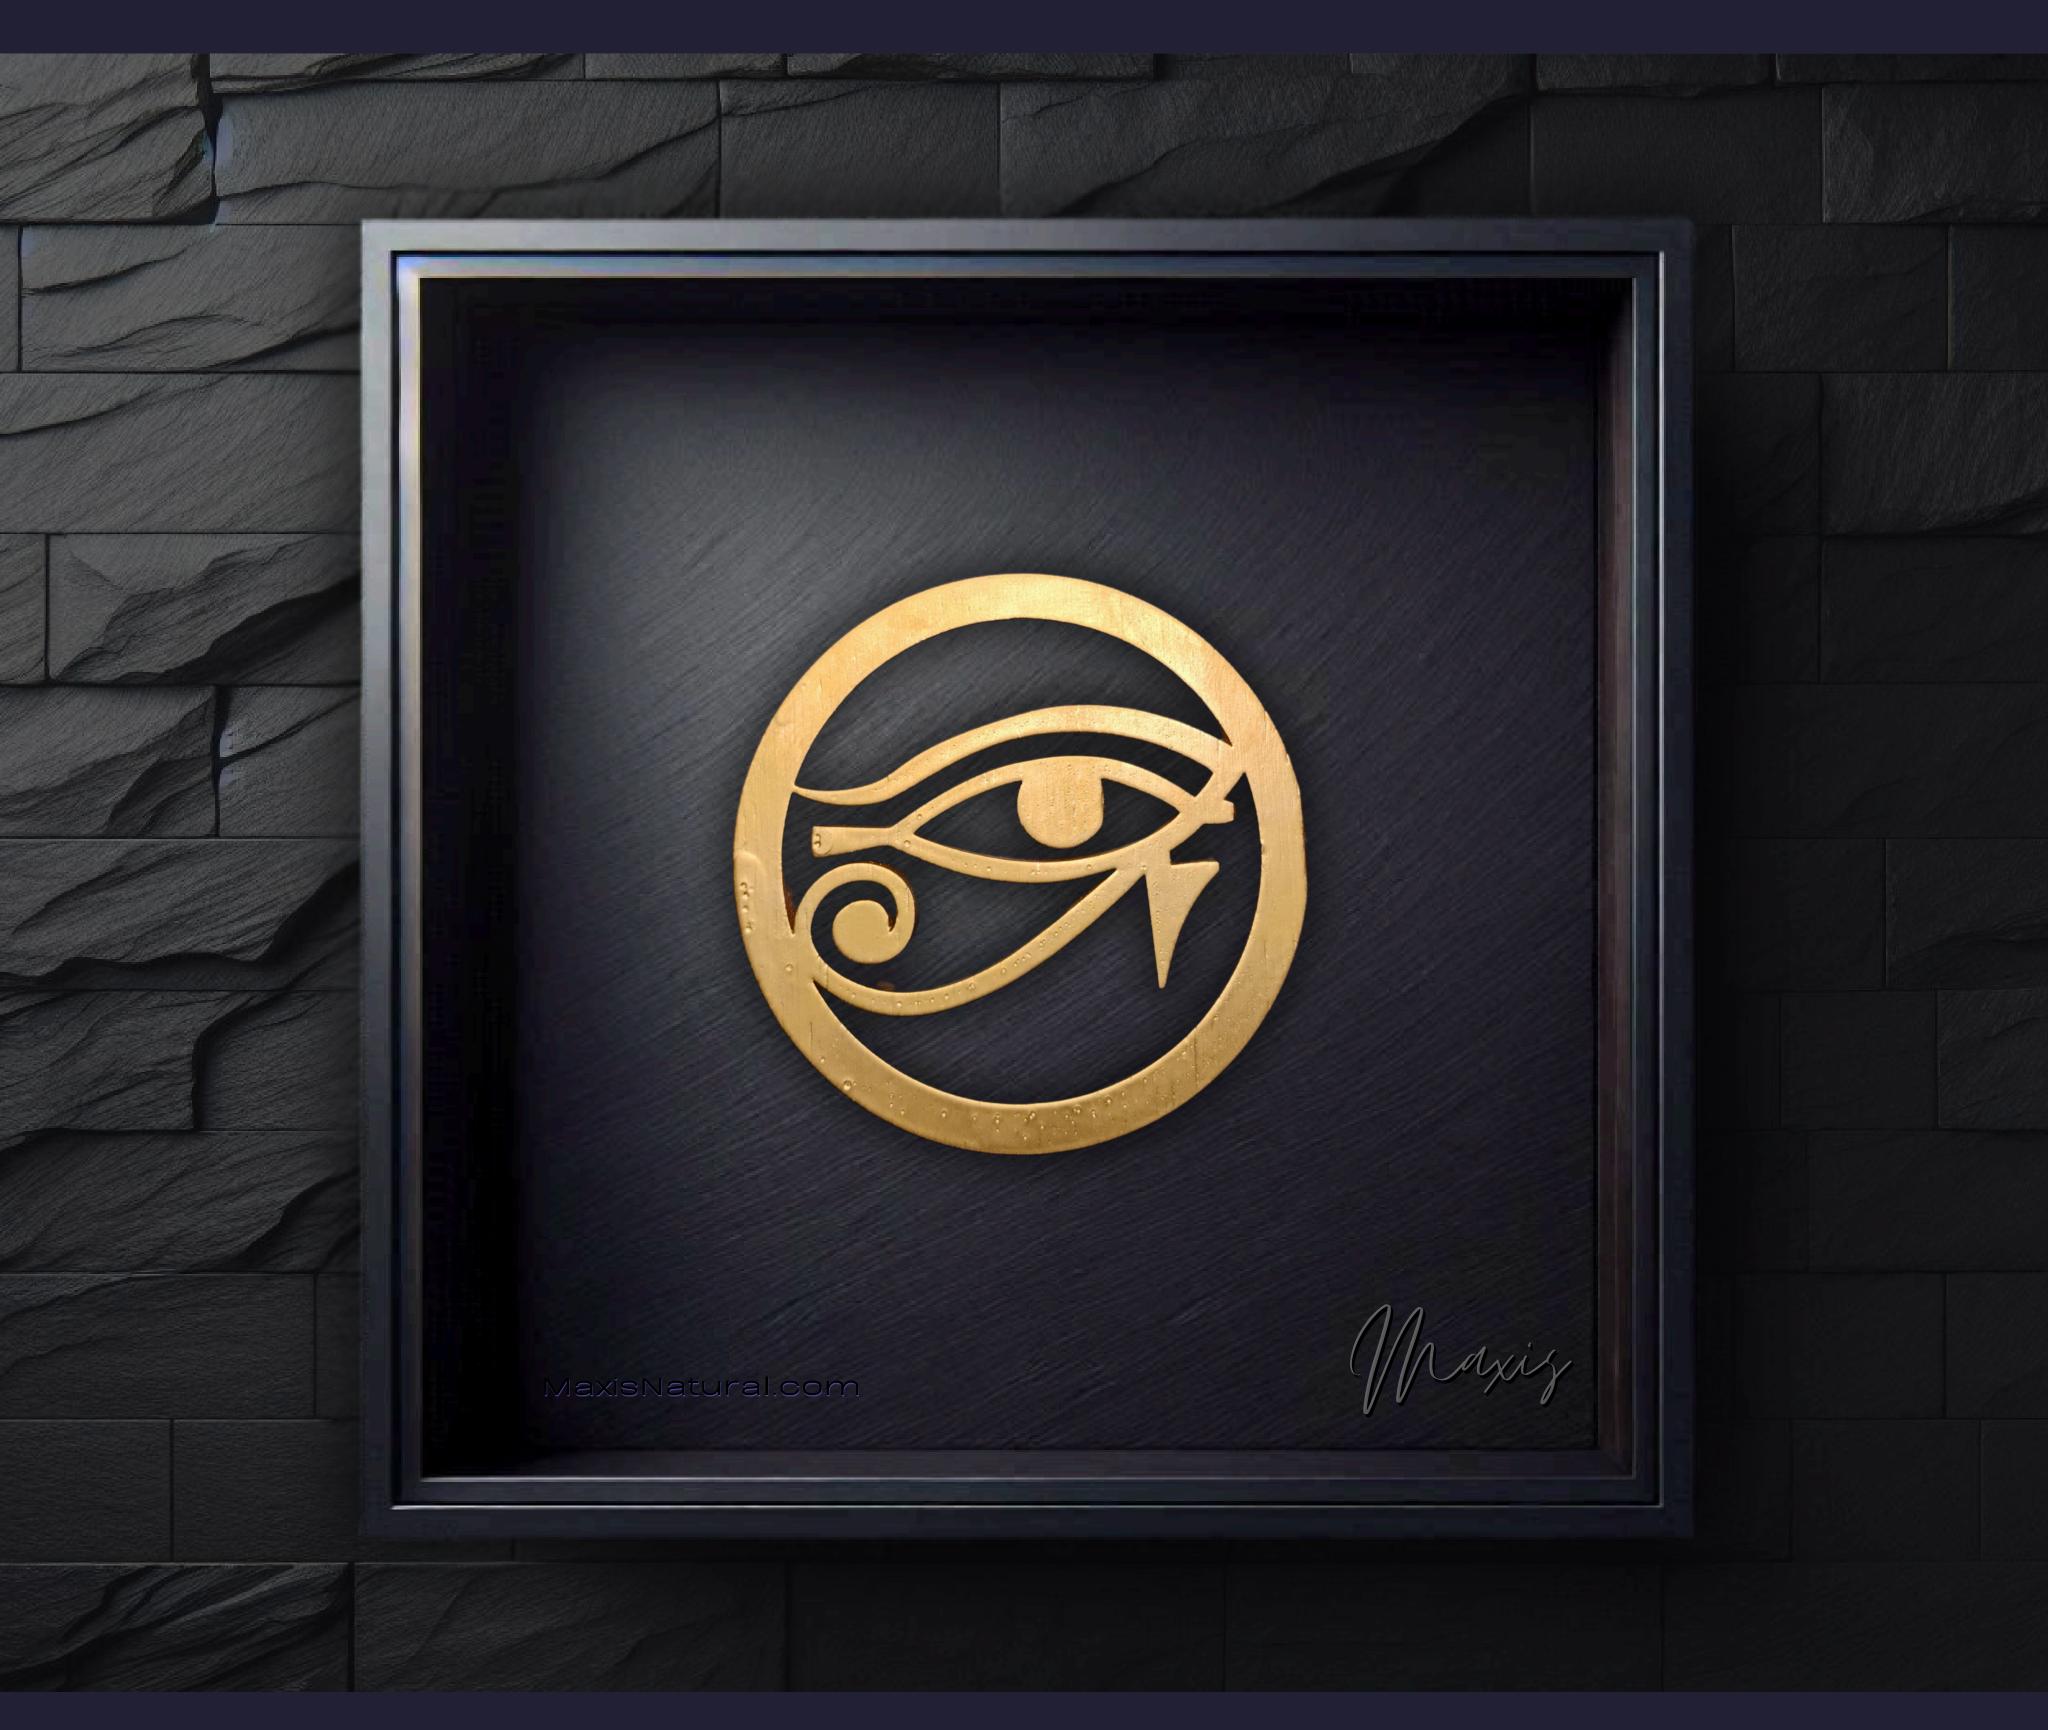

# Third Eye Necklace

Serial Number: 000252 Collection: Third Eye Necklaces

Total Height: 28 in 71.12 cm 711.2 mm Made from High-Quality Baltic Birch Wood

Hand Sanded, Brush Painted & Triple Sealed

Meticulously Crafted and Infused with Positive Energy

#### One of a Kind

The Third Eye Necklace, also known as Eye of Ra [Right], and Eye of Horus [Left] is crafted by hand and has an idol-like appearance at 3" inches tall and wide. It is 1/4" inch thick giving it depth unlike any other necklace you will find. We use Premium Golden Baltic Birch Wood and carefully cut each piece before sanding, painting, and sealing to make the piece capable of lasting for generations. Significant time and energy was spent to create a piece of art that will be a Positive Energy Artifact for generations to come.

### Third Eye Meaning

In spirituality, the third eye also known as Eye of Ra (Right), and Eye of Horus (Left) symbolizes an enlightened state of consciousness through which one can perceive beyond the physical world. It represents intuition, insight, and a gateway to higher realms of existence. Cultivating the third eye leads to profound wisdom and a deep connection with the universe.