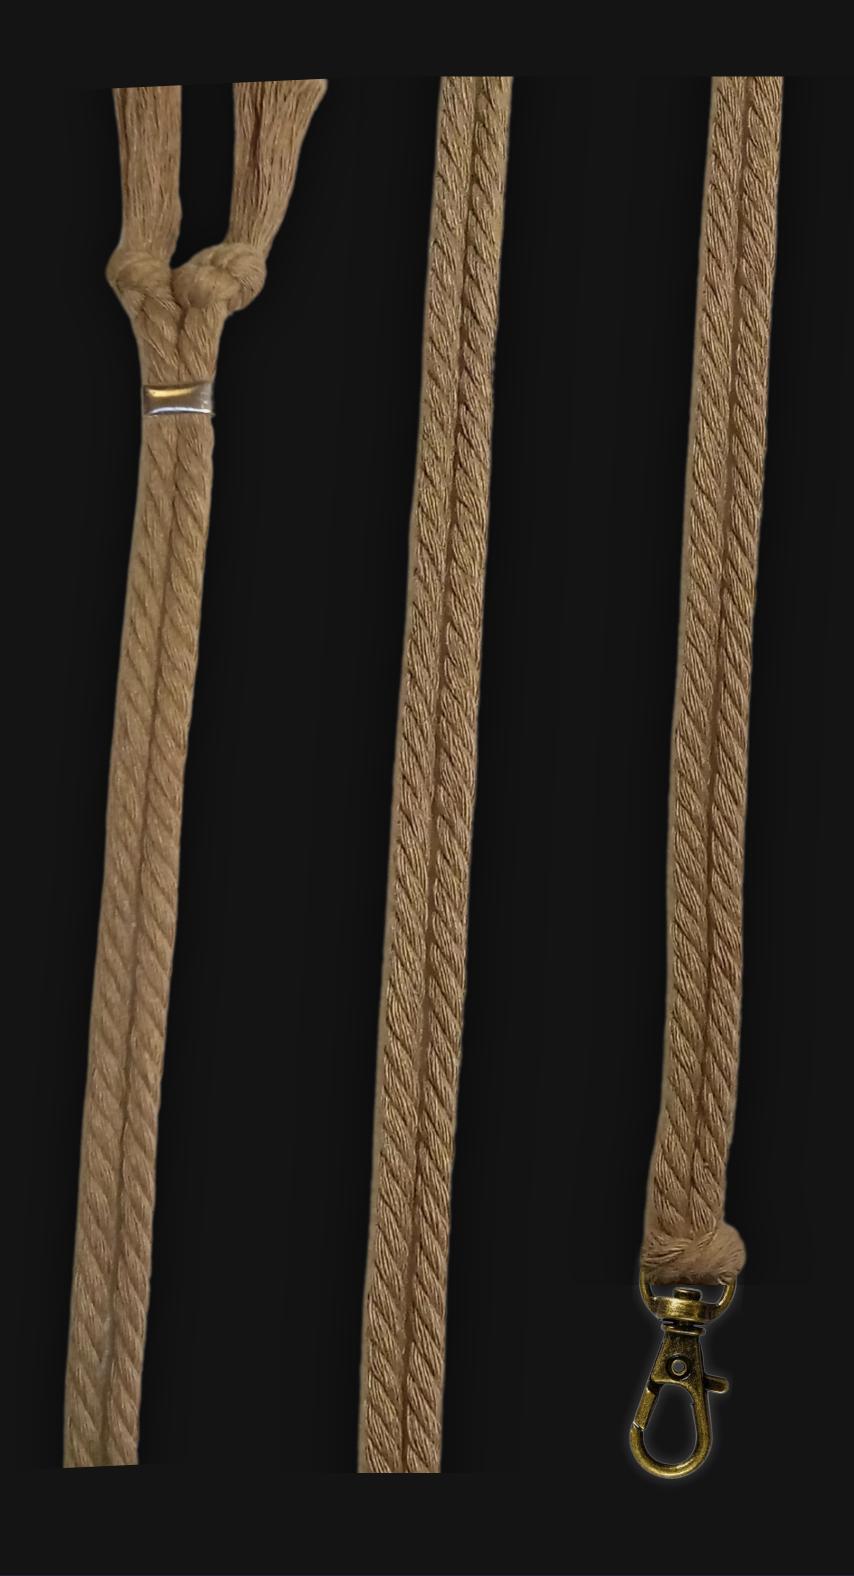

## High Quality Regal Braided Cord

#### Cord Specifications

Soft & Thick Premium Cotton Cord

High-Quality 5mm Thick

Triple Twisted Regal Braided

24 Strands per Braid

Hypoallergenic & Fray-Free

#### Cord Length

24" inches Extra Long (48" Total)

Easy Custom Length Adjustment

Metal Slide Adjustment Clip

#### Cord Colors

Dark Sand Cotton Cord

Bronze Metal Locking Spring Clasp

Silver Sliding Length Adjustment Clasp

"There is no greater investment, and no wiser decision, than to acquire things that Protect & Grow your Soul and Spirit."