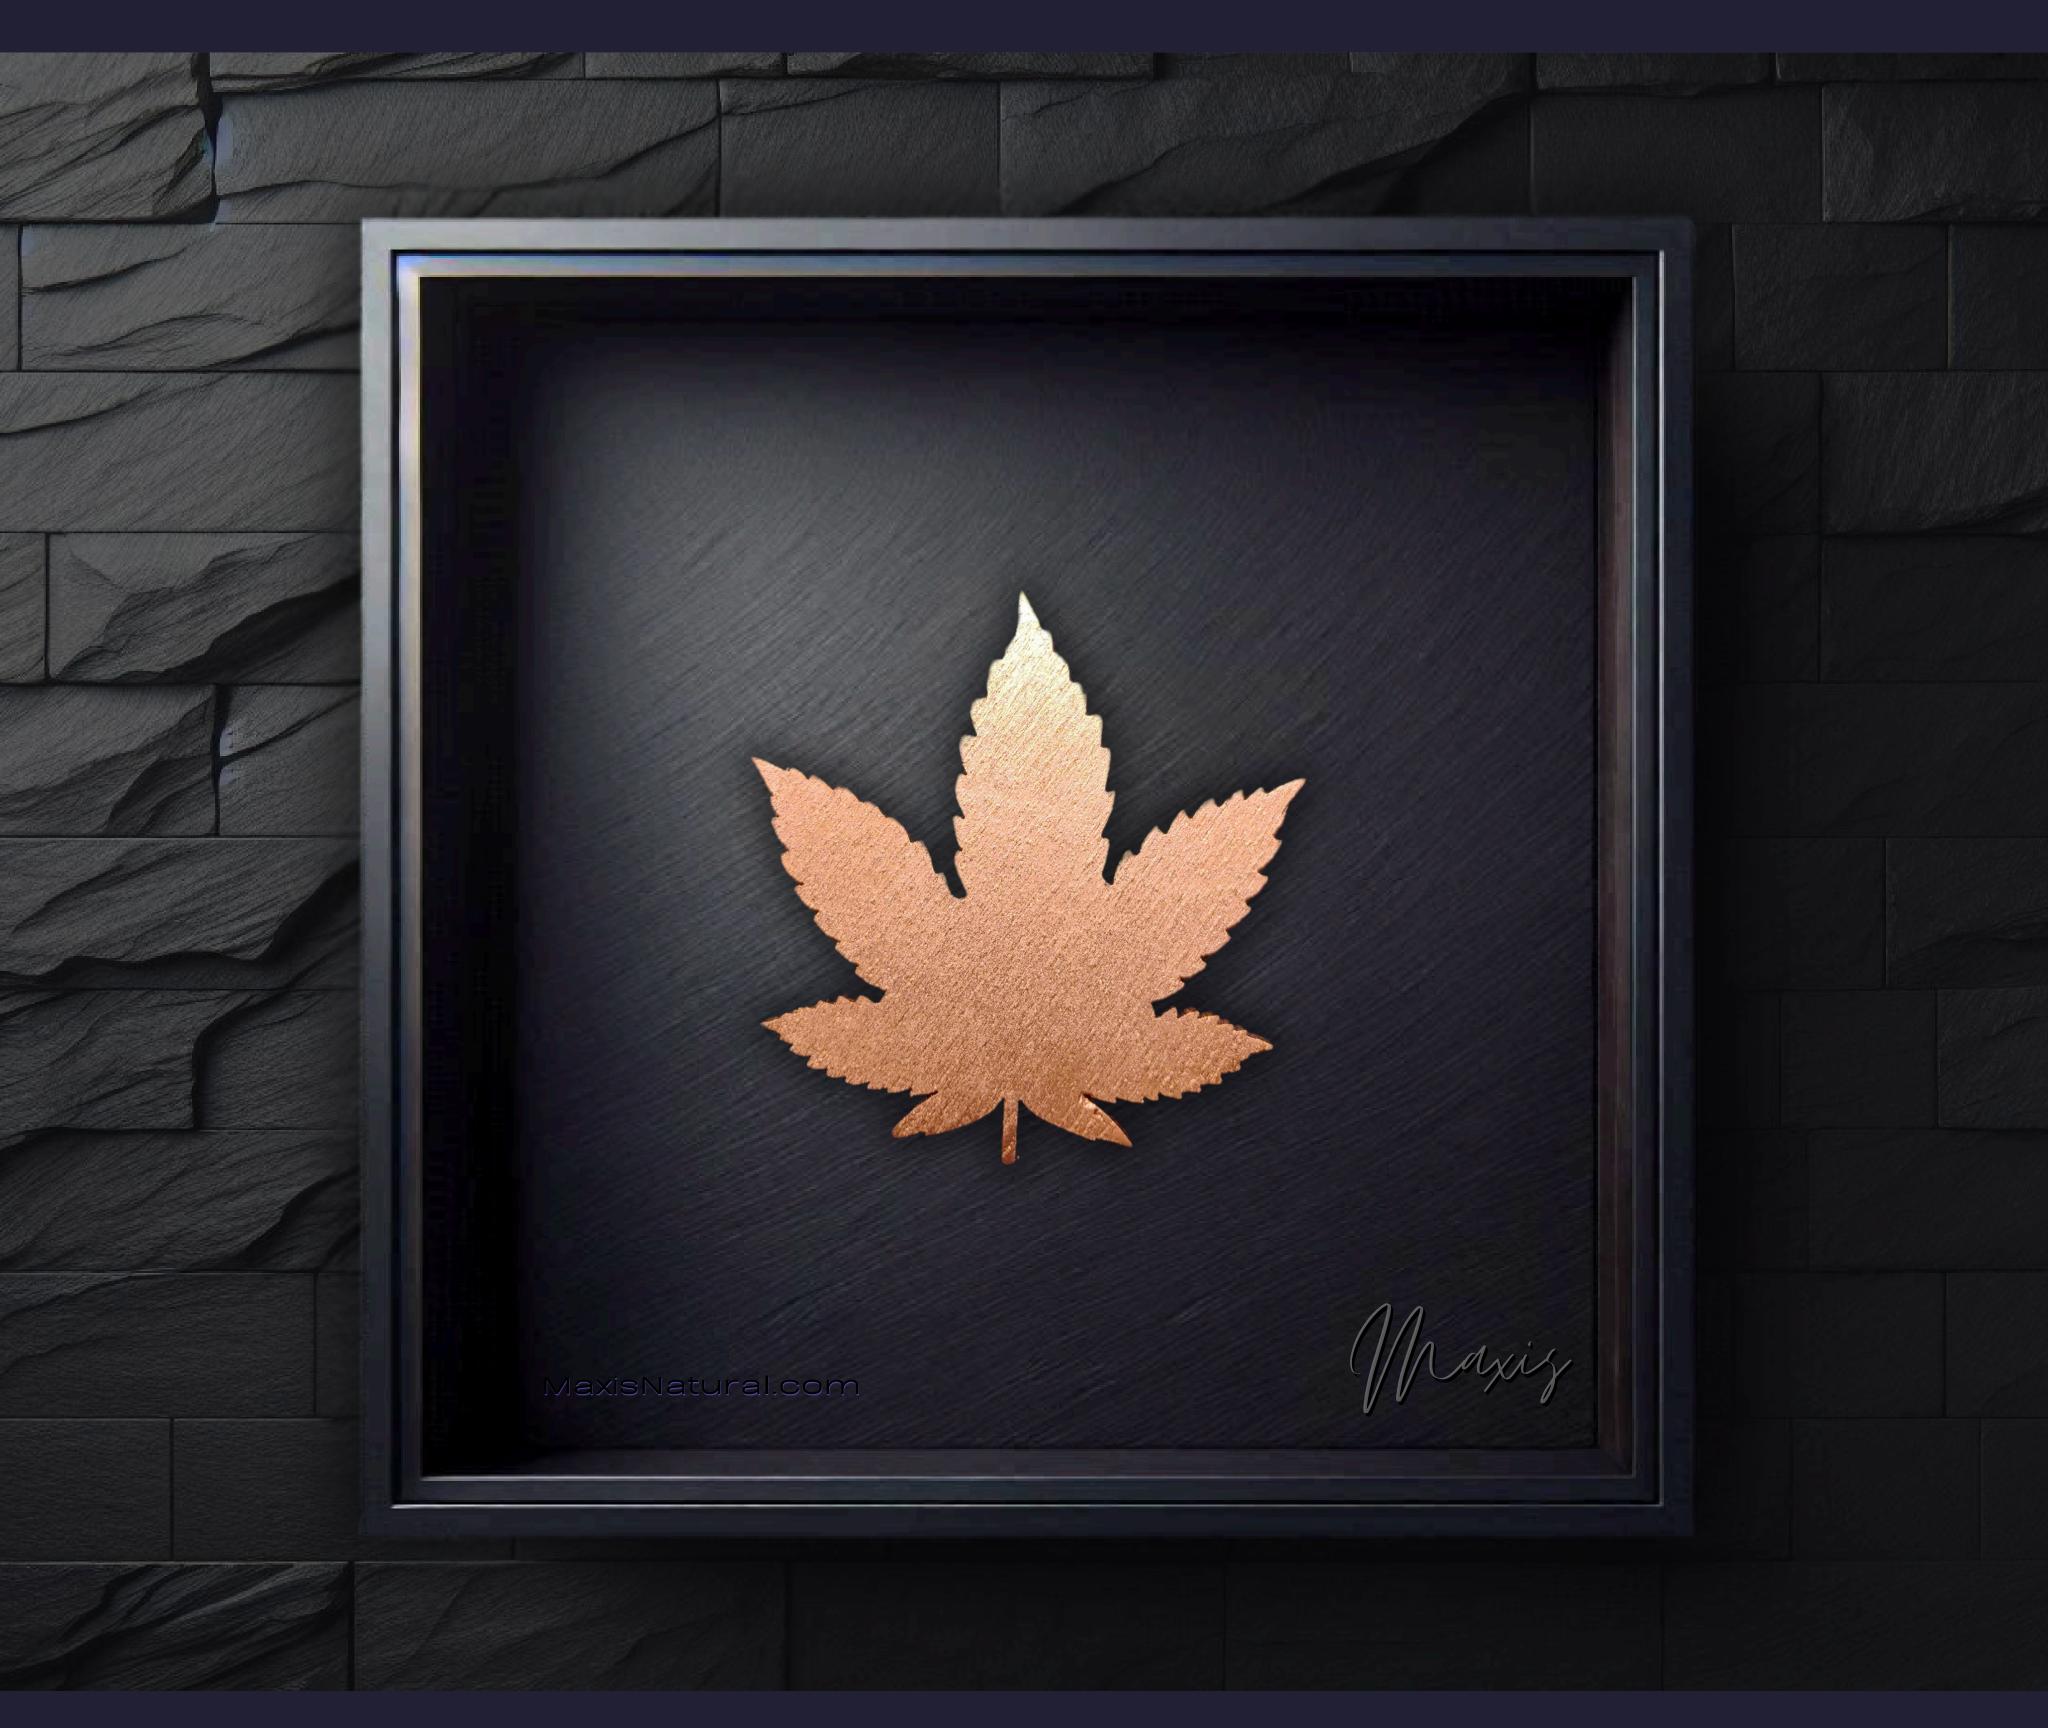

#### One of a Kind

The Universal Peace Sign Necklace is crafted by hand and has an idol-like appearance at 3-inches tall and wide. It is 1/4 thick giving it depth unlike any other necklace you will find. We use Premium Golden Baltic Birch Wood and carefully cut each piece before sanding, painting, and sealing to make the piece capable of lasting for generations. Significant time and energy was spent to create a piece of art that will be a Positive Energy Artifact for generations to come.

#### Peace. Love. Unity.

The marijuana leaf symbolizes spiritual enlightenment, inner peace, and healing. It has been used in various cultures for meditation, rituals, and connecting with the divine. Its growth cycle represents life, death, and rebirth, reflecting the interconnectedness of all life.