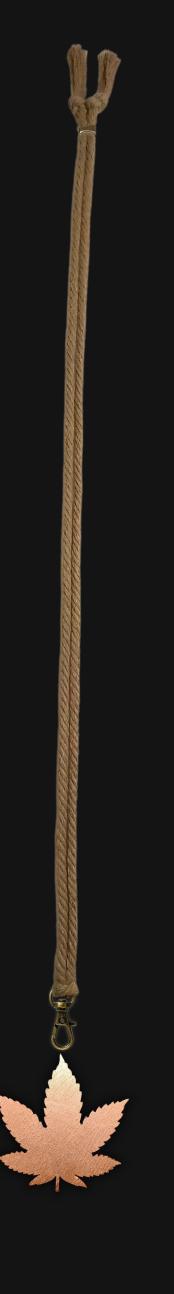

## Marijuana Leaf Necklace

Serial Number: 000251 Collection: Marijuana Leaf Necklaces

Total Height: 28 in 71.12 cm 711.2 mm Made from High-Quality Baltic Birch Wood

Hand Sanded, Brush Painted & Triple Sealed

Meticulously Crafted and Infused with Positive Energy

Height: 3 in 7.62 cm 76.2 mm

24 inches Extra Long Premium Cotton Cord 48 inches Total Cord Length Easy Custom Length Adjustment Polished Metal Locking Spring Clasp Depth: 1/4 in Width: 3 in 0.635 cm 7.62 cm 6.35 mm 76.2 mm

#### Cord Length

24" inches Extra Long (48" Total)

Easy Custom Length Adjustment

Metal Slide Adjustment Clip

#### Cord Colors

Dark Sand Cotton Cord

Bronze Metal Locking Spring Clasp

Silver Sliding Length Adjustment Clasp

"There is no greater investment, and no wiser decision, than to acquire things that Protect & Grow your Soul and Spirit."