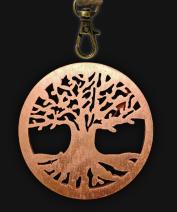

## Tree of Life Necklace

Serial Number: 000250 Collection: Tree of Life Necklaces

Total Height: 28 in 71.12 cm 711.2 mm Made from High-Quality Baltic Birch Wood Hand Sanded, Brush Painted & Triple Sealed Meticulously Crafted and Infused with Positive Energy Height: 3 in 7.62 cm 76.2 mm

#### One of a Kind

The Tree of Life Necklace is crafted by hand and has an idol-like appearance at 3-inches tall and wide. It is 1/4" thick giving it depth unlike any other necklace you will find. We use Premium Golden Baltic Birch Wood and carefully cut each piece before sanding, painting, and sealing to make the piece capable of lasting for generations. Significant physical and mental energy, time and effort go into each piece to create a piece of art that will be a Positive Energy Artifact for generations to come.

#### Energy Artifact

The Tree of Life Necklace can be worn as a Necklace, displayed as an Amulet, serve as a Talisman and can be used as a Positive Energy Artifact to radiate Positive Energy

wherever you choose to place it.