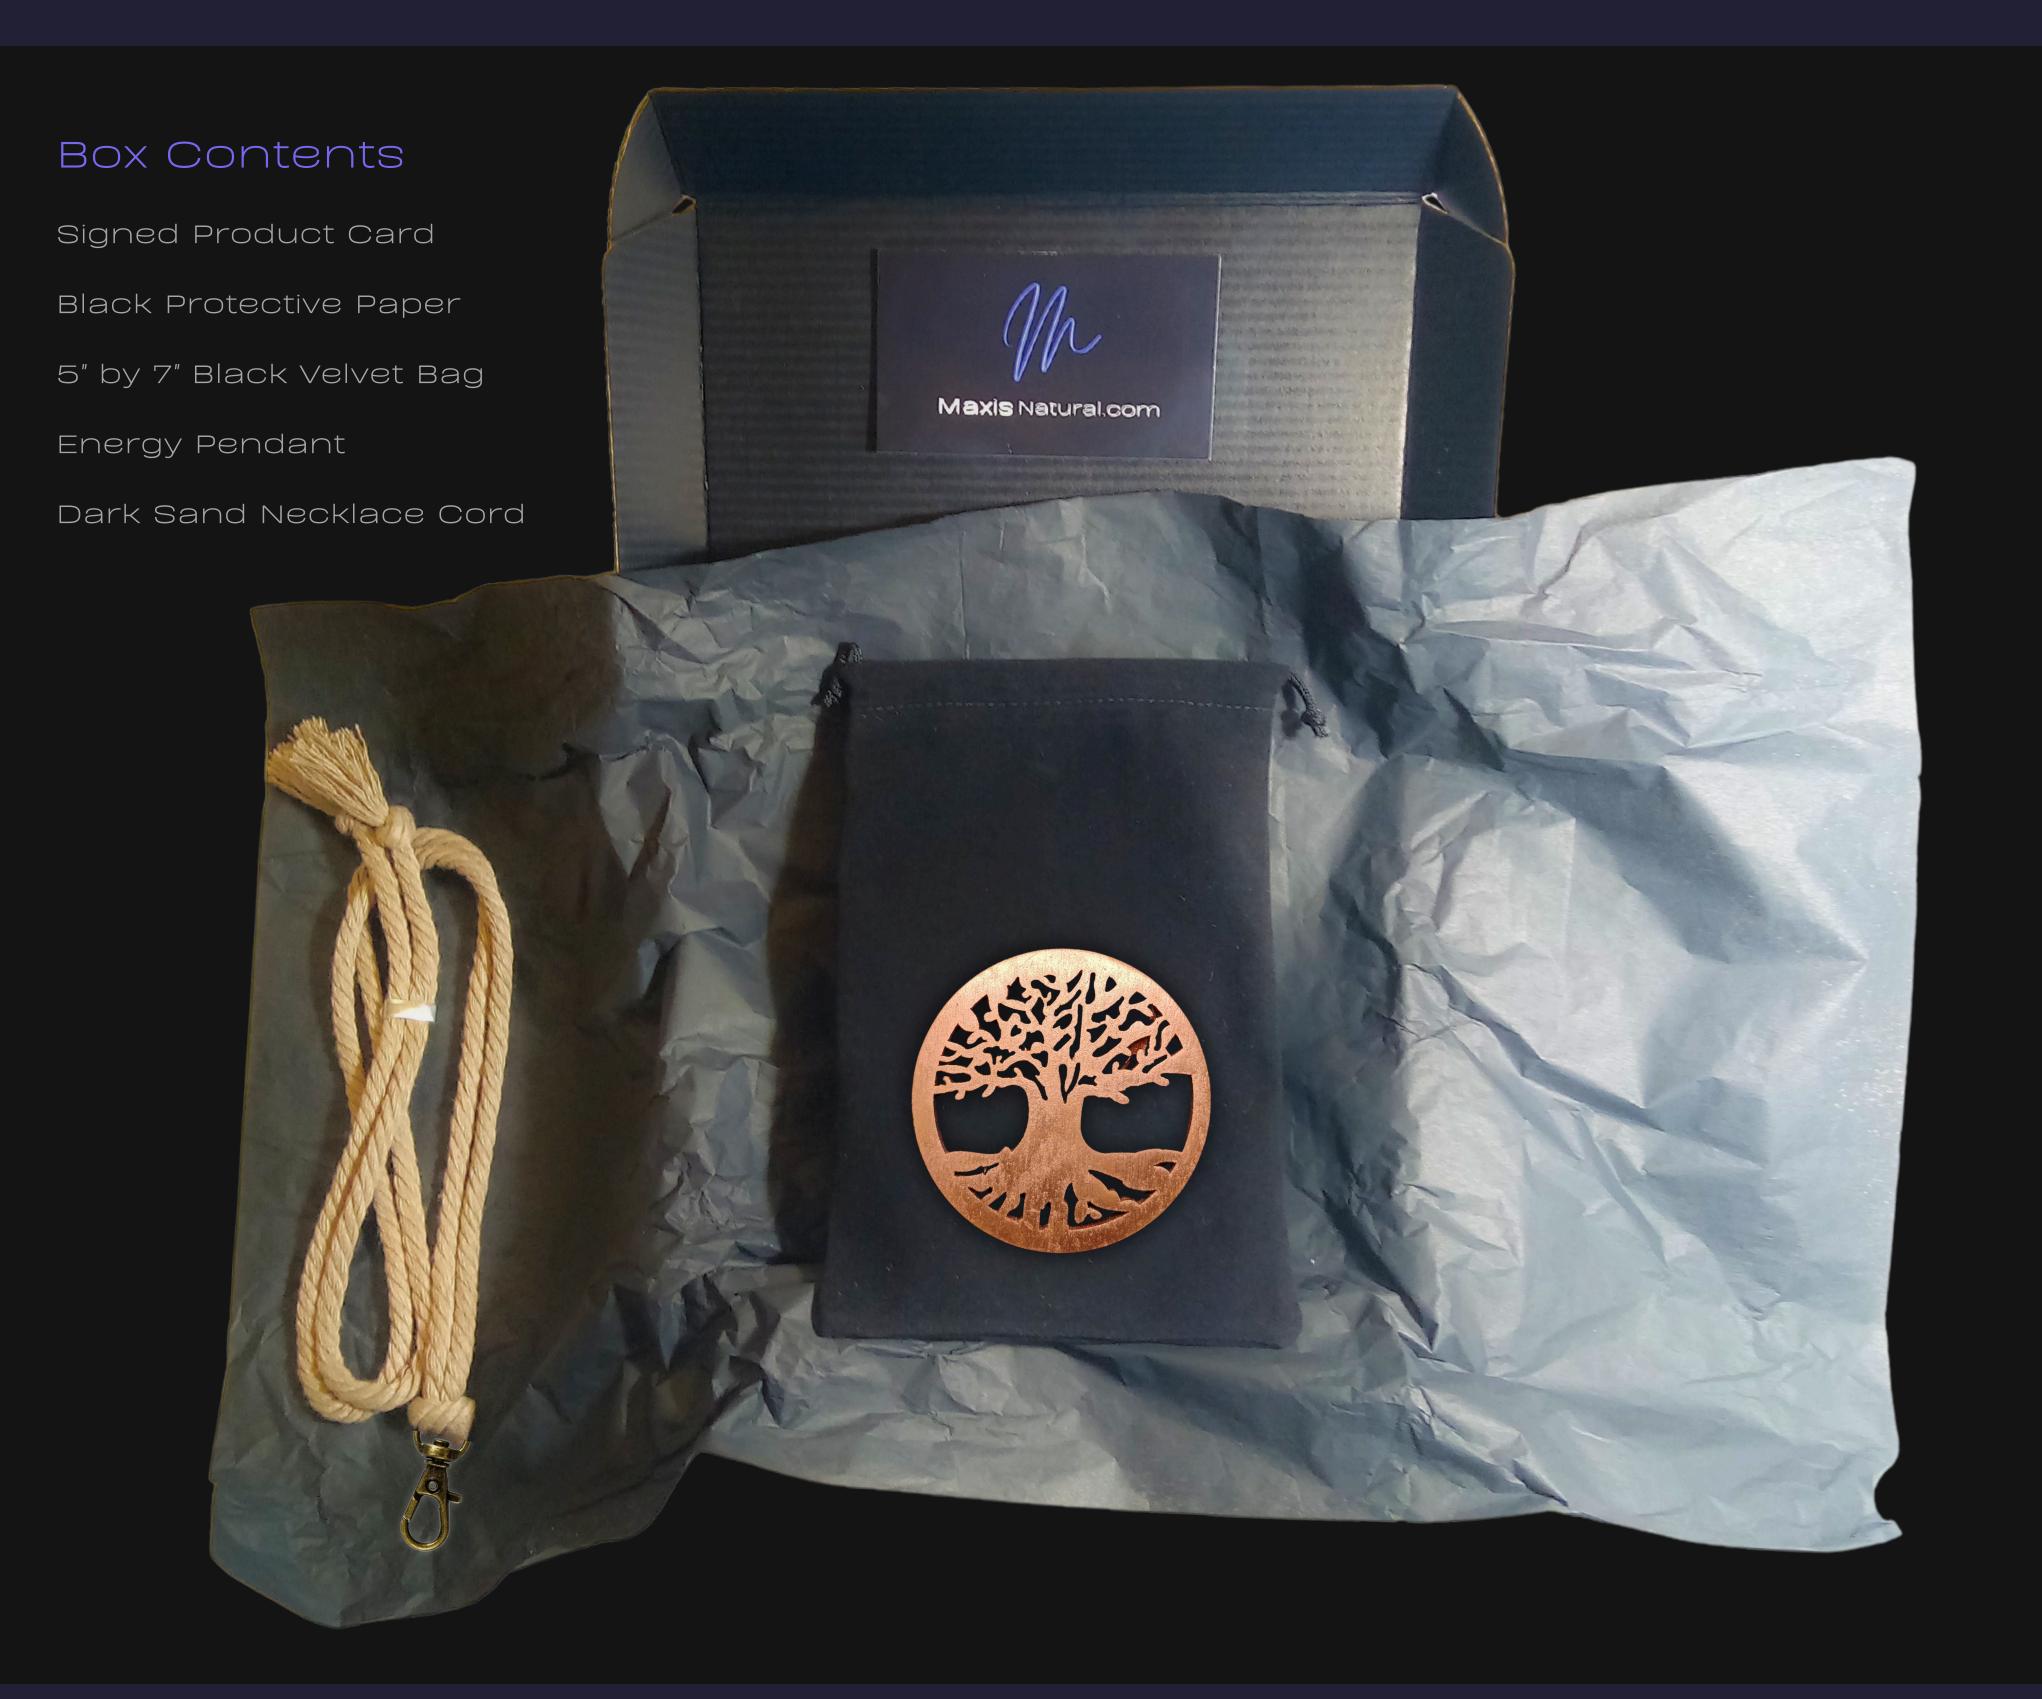

### Open your New Box

Hand Crafted In: Astoria, Oregon Artist: Maxis Richards

#### 8" inch by 5.5" inch Black Box

Delivered in a Sleek Black Box that can be used for storage.

Maxis Natural.com

### Your New Box

Hand Crafted In: Astoria, Oregon Artist: Maxis Richards

24 inches Extra Long Premium Cotton Cord 48 inches Total Cord Length Easy Custom Length Adjustment Polished Metal Locking Spring Clasp

Depth: 1/4 in Width: 3 in 0.635 cm 7.62 cm 6.35 mm 76.2 mm

## High Quality Regal Braided Cord

Cord Specifications

Soft & Thick Premium Cotton Cord

High-Quality 5mm Thick

Triple Twisted Regal Braided

24 Strands per Braid

Hypoallergenic & Fray-Free

Cord Length

24" inches Extra Long [48" Total]

Easy Custom Length Adjustment

Metal Slide Adjustment Clip

#### Cord Colors

Dark Sand Cotton Cord

Bronze Metal Locking Spring Clasp

Silver Sliding Length Adjustment Clasp