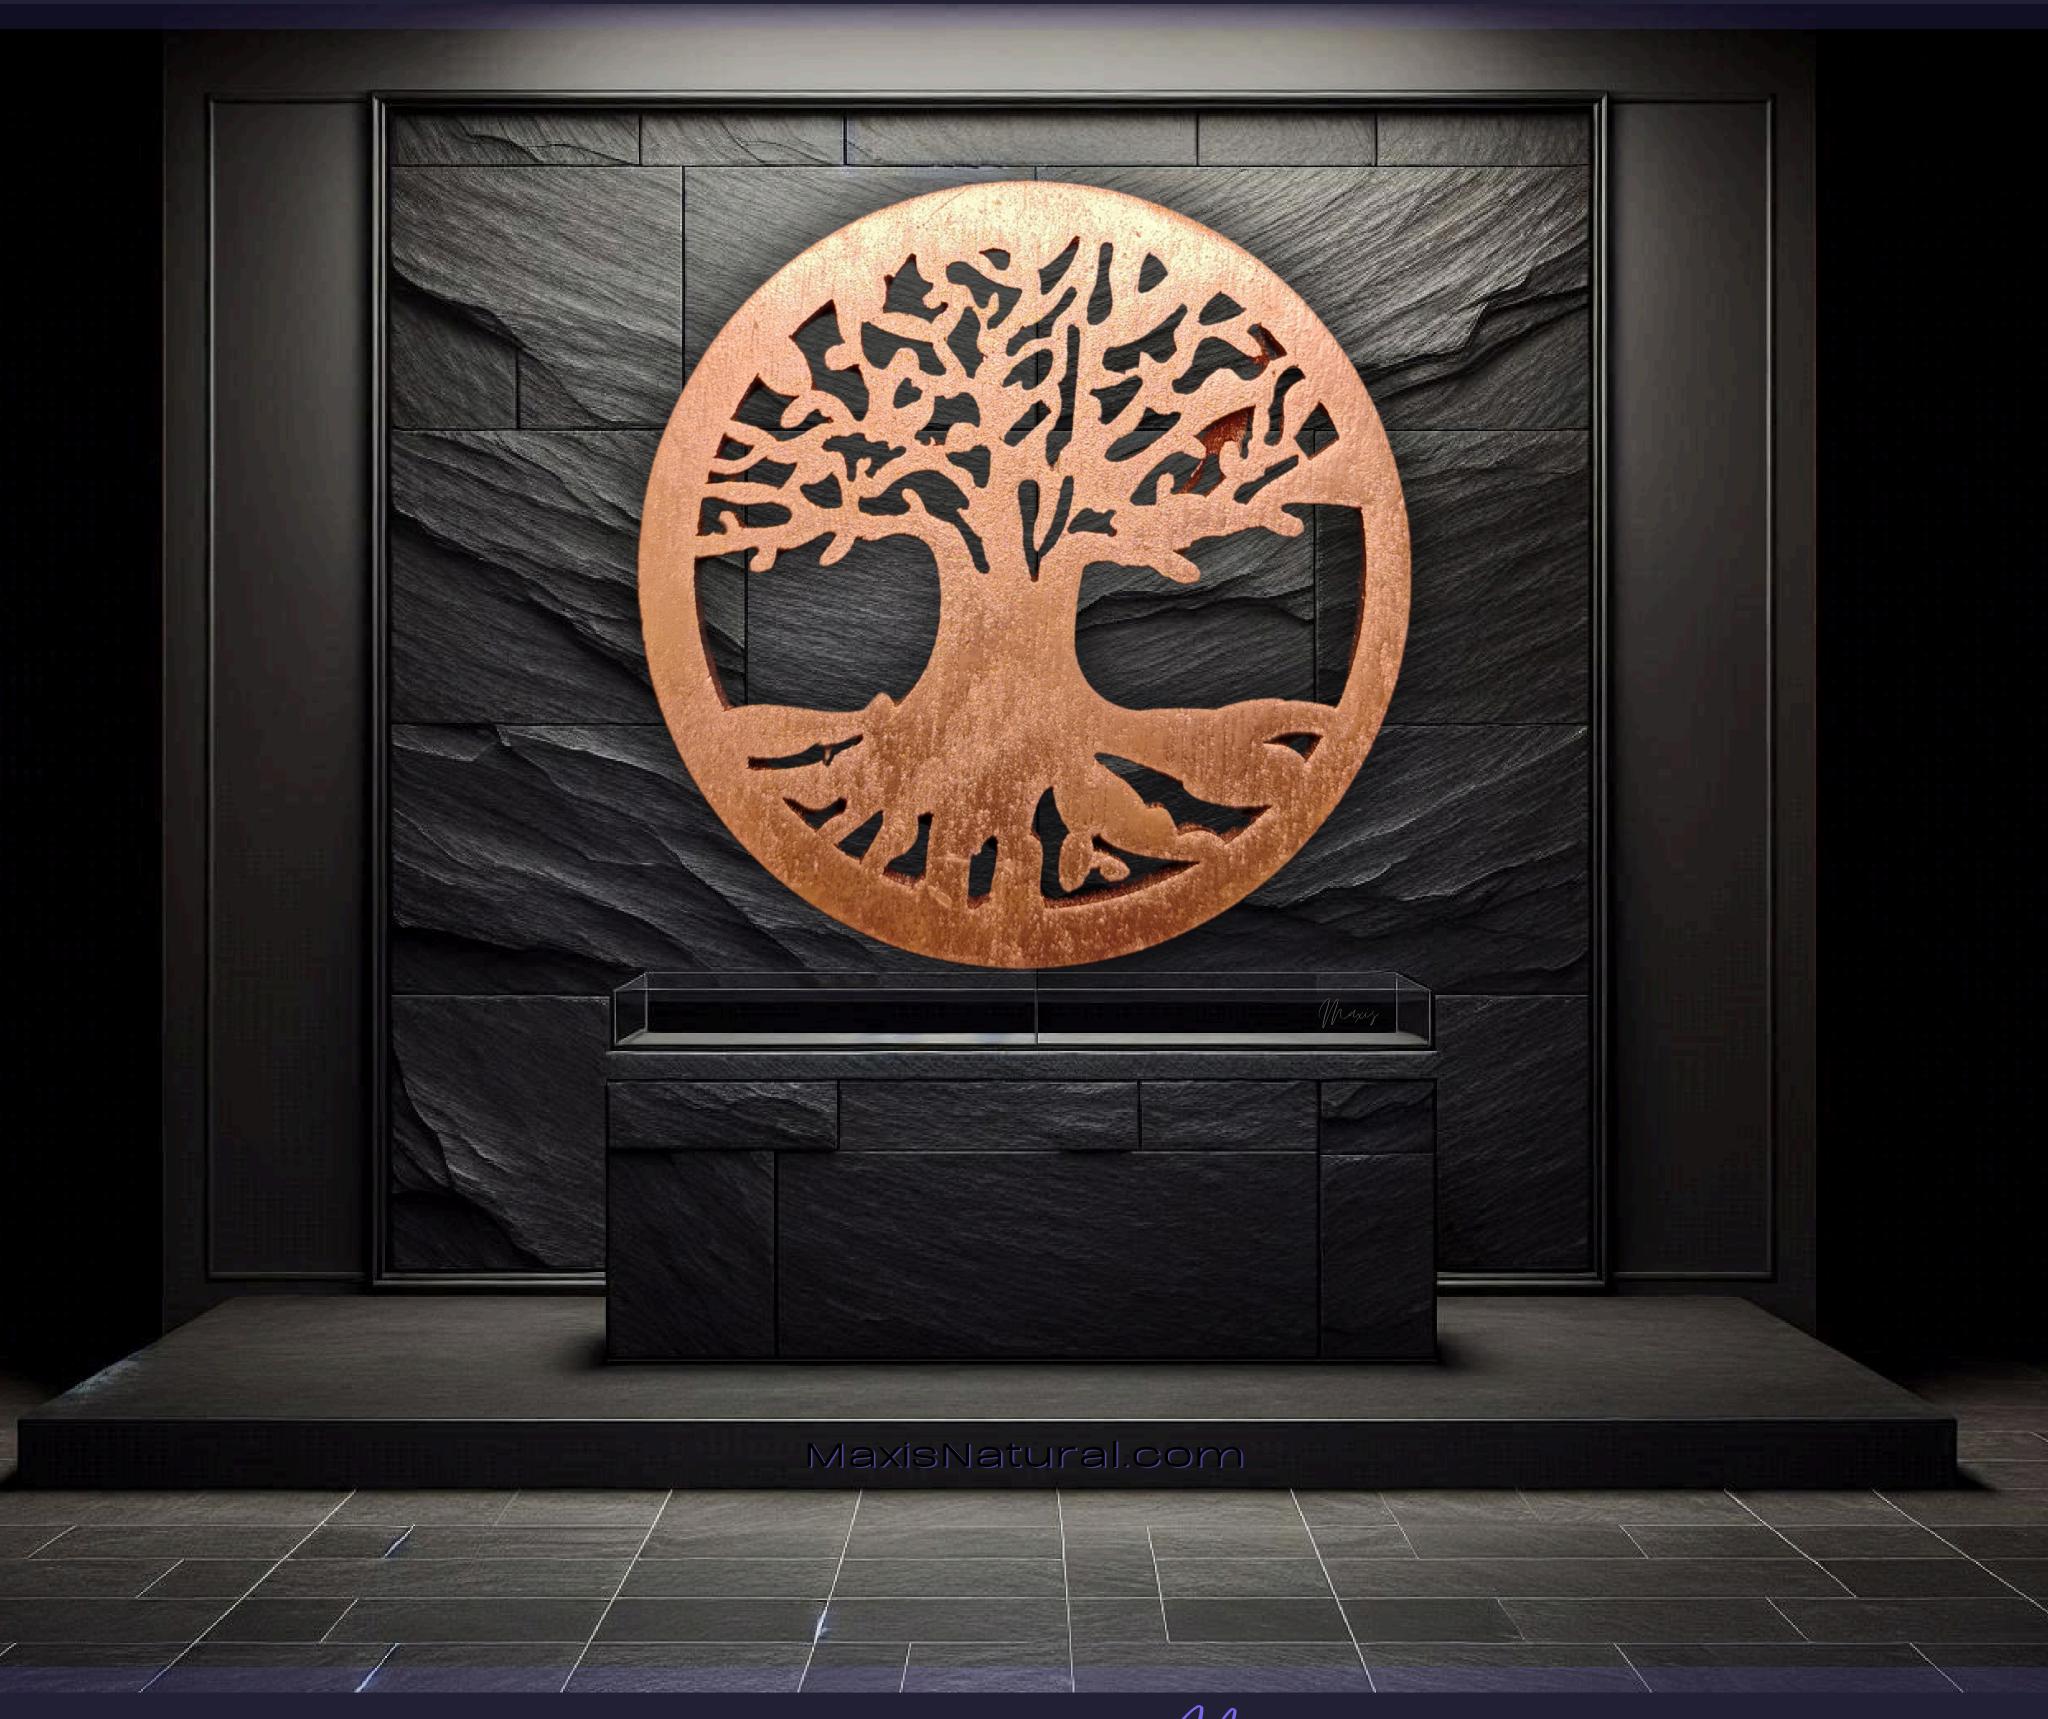

## Tree of Life Necklace

Serial Number: 000250 Collection: Tree of Life Necklaces

Total Height: 28 in 71.12 cm 711.2 mm Made from High-Quality Baltic Birch Wood Hand Sanded, Brush Painted & Triple Sealed Meticulously Crafted and Infused with Positive Energy Height: 3 in 7.62 cm 76.2 mm

#### One of a Kind

The Tree of Life Necklace is crafted by hand and has an idol-like appearance at 3-inches tall and wide. It is 1/4" thick giving it depth unlike any other necklace you will find. We use Premium Golden Baltic Birch Wood and carefully cut each piece before sanding, painting, and sealing to make the piece capable of lasting for generations. Significant physical and mental energy, time and effort go into each piece to create a piece of art that will be a Positive Energy Artifact for generations to come.

#### Tree of Life Meaning

The Tree of Life is a profound and ancient symbol that resonates deeply within the spiritual realm. Its roots delve into the earth, anchoring it firmly to the world, while its branches stretch upwards towards the heavens, symbolizing the connection between the physical and the spiritual.