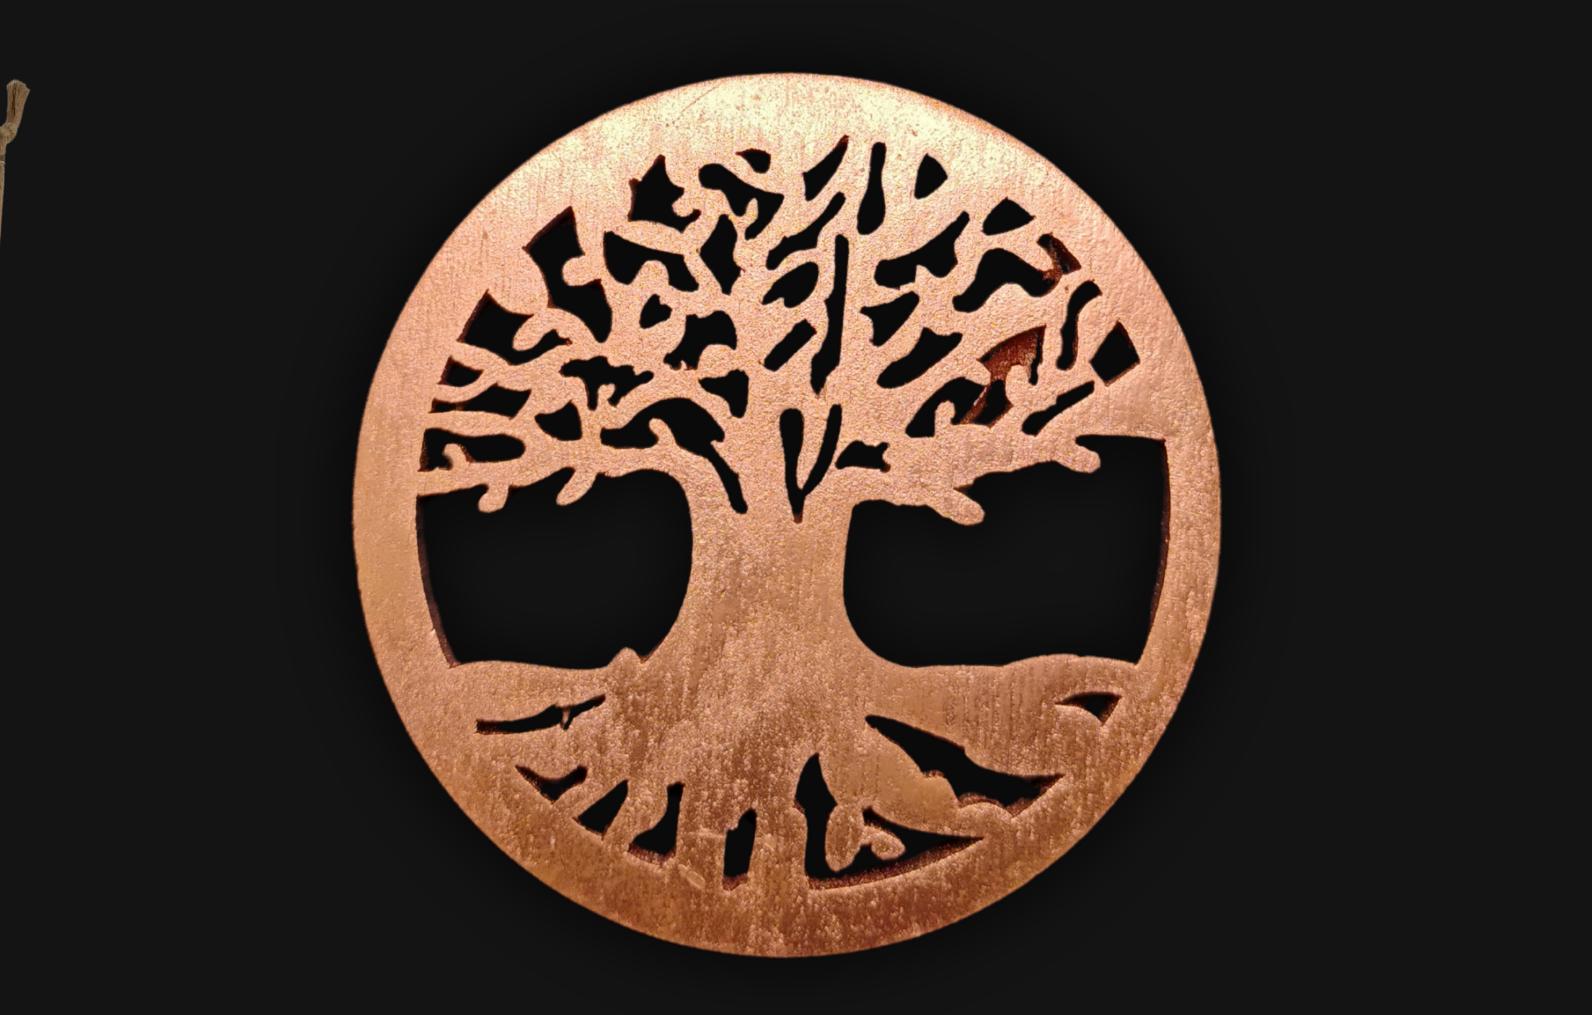

## Tree of Life Necklace

Serial Number: 000250 Collection: Tree of Life Necklaces

Total Height: 28 in 71.12 cm 711.2 mm Made from High-Quality Baltic Birch Wood Hand Sanded, Brush Painted & Triple Sealed Meticulously Crafted and Infused with Positive Energy Height: 3 in 7.62 cm 76.2 mm

#### One of a Kind

The Tree of Life Necklace is crafted by hand and has an idol-like appearance at 3-inches tall and wide. It is 1/4" thick giving it depth unlike any other necklace you will find. We use Premium Golden Baltic Birch Wood and carefully cut each piece before sanding, painting, and sealing to make the piece capable of lasting for generations. Significant physical and mental energy, time and effort go into each piece to create a piece of art that will be a Positive Energy Artifact for generations to come.

#### Tree of Life Meaning

The Tree of Life is a profound and ancient symbol that resonates deeply within the spiritual realm. Its roots delve into the earth, anchoring it firmly to the world, while its branches stretch upwards towards the heavens, symbolizing the connection between the physical and the spiritual.