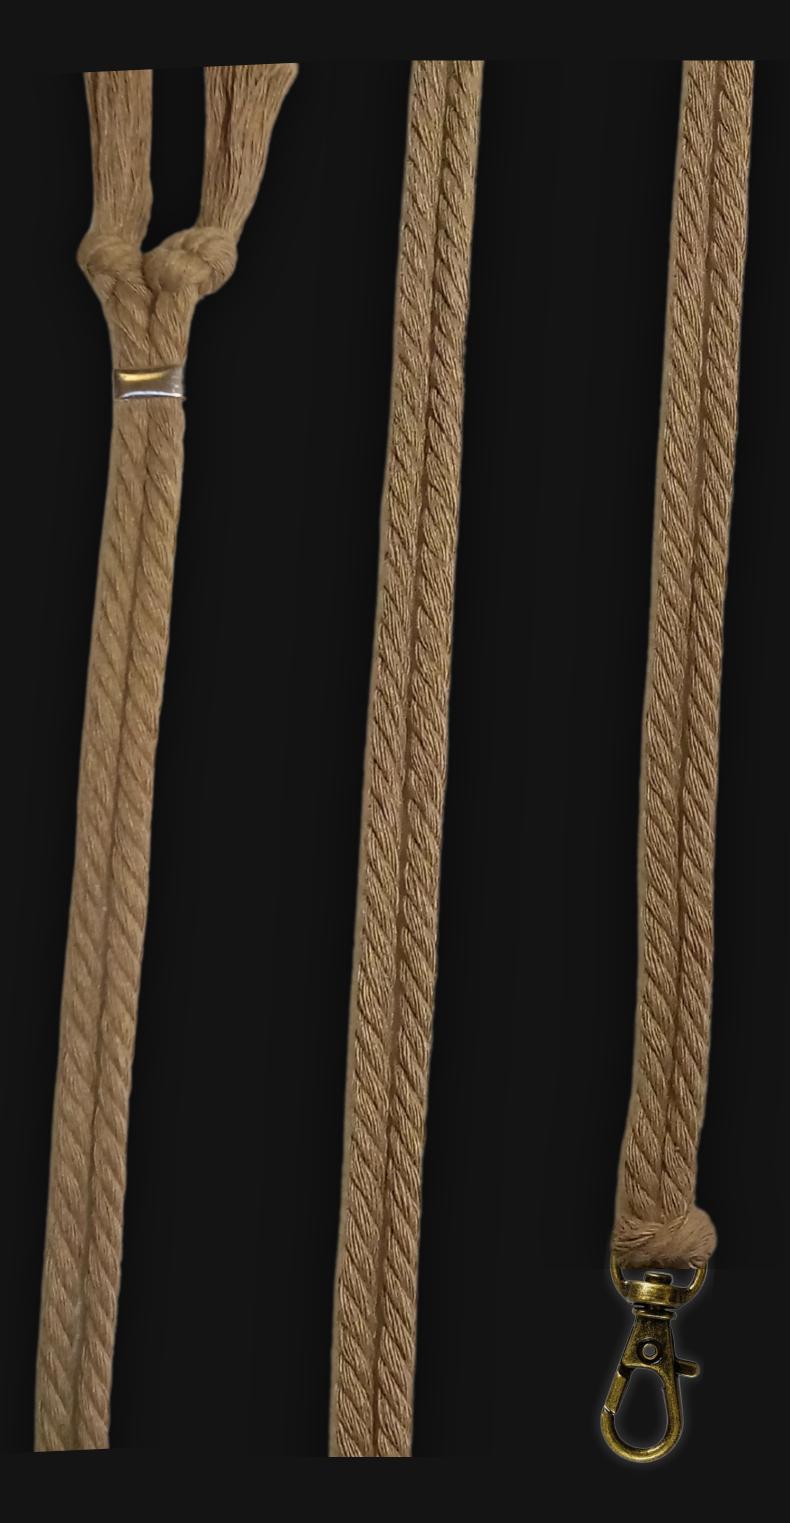

24 inches Extra Long Premium Cotton Cord 48 inches Total Cord Length Easy Custom Length Adjustment Polished Metal Locking Spring Clasp

Depth: 1/4 in Width: 3 in 0.635 cm 7.62 cm 6.35 mm 76.2 mm

## High Quality Regal Braided Cord

Cord Specifications

Soft & Thick Premium Cotton Cord

High-Quality 5mm Thick

Triple Twisted Regal Braided

24 Strands per Braid

Hypoallergenic & Fray-Free

Cord Length

24" inches Extra Long [48" Total]

Easy Custom Length Adjustment

Metal Slide Adjustment Clip

#### Cord Colors

Dark Sand Cotton Cord

Bronze Metal Locking Spring Clasp

Silver Sliding Length Adjustment Clasp