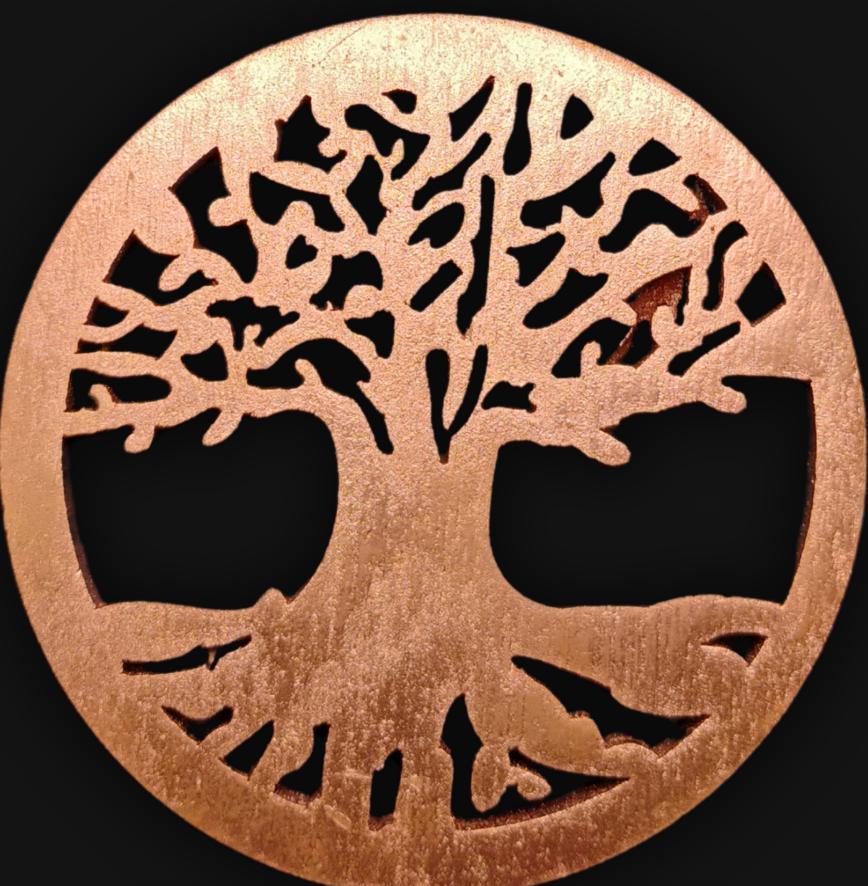

## Tree of Life Necklace

Serial Number: 000250 Collection: Tree of Life Necklaces

Total Height: 28 in 71.12 cm 711.2 mm Made from High-Quality Baltic Birch Wood Hand Sanded, Brush Painted & Triple Sealed Meticulously Crafted and Infused with Positive Energy Height: 3 in 7.62 cm 76.2 mm

#### One of a Kind

The Tree of Life Necklace is crafted by hand and has an idol-like appearance at 3-inches tall and wide. It is 1/4" thick giving it depth unlike any other necklace you will find. We use Premium Golden Baltic Birch Wood and carefully cut each piece before sanding, painting, and sealing to make the piece capable of lasting for generations. Significant physical and mental energy, time and effort go into each piece to create a piece of art that will be a Positive Energy Artifact for generations to come.

#### Tree of Life Meaning

The Tree of Life is a profound and ancient symbol that resonates deeply within the spiritual realm. Its roots delve into the earth, anchoring it firmly to the world, while its branches stretch upwards towards the heavens, symbolizing the connection between the physical and the spiritual.