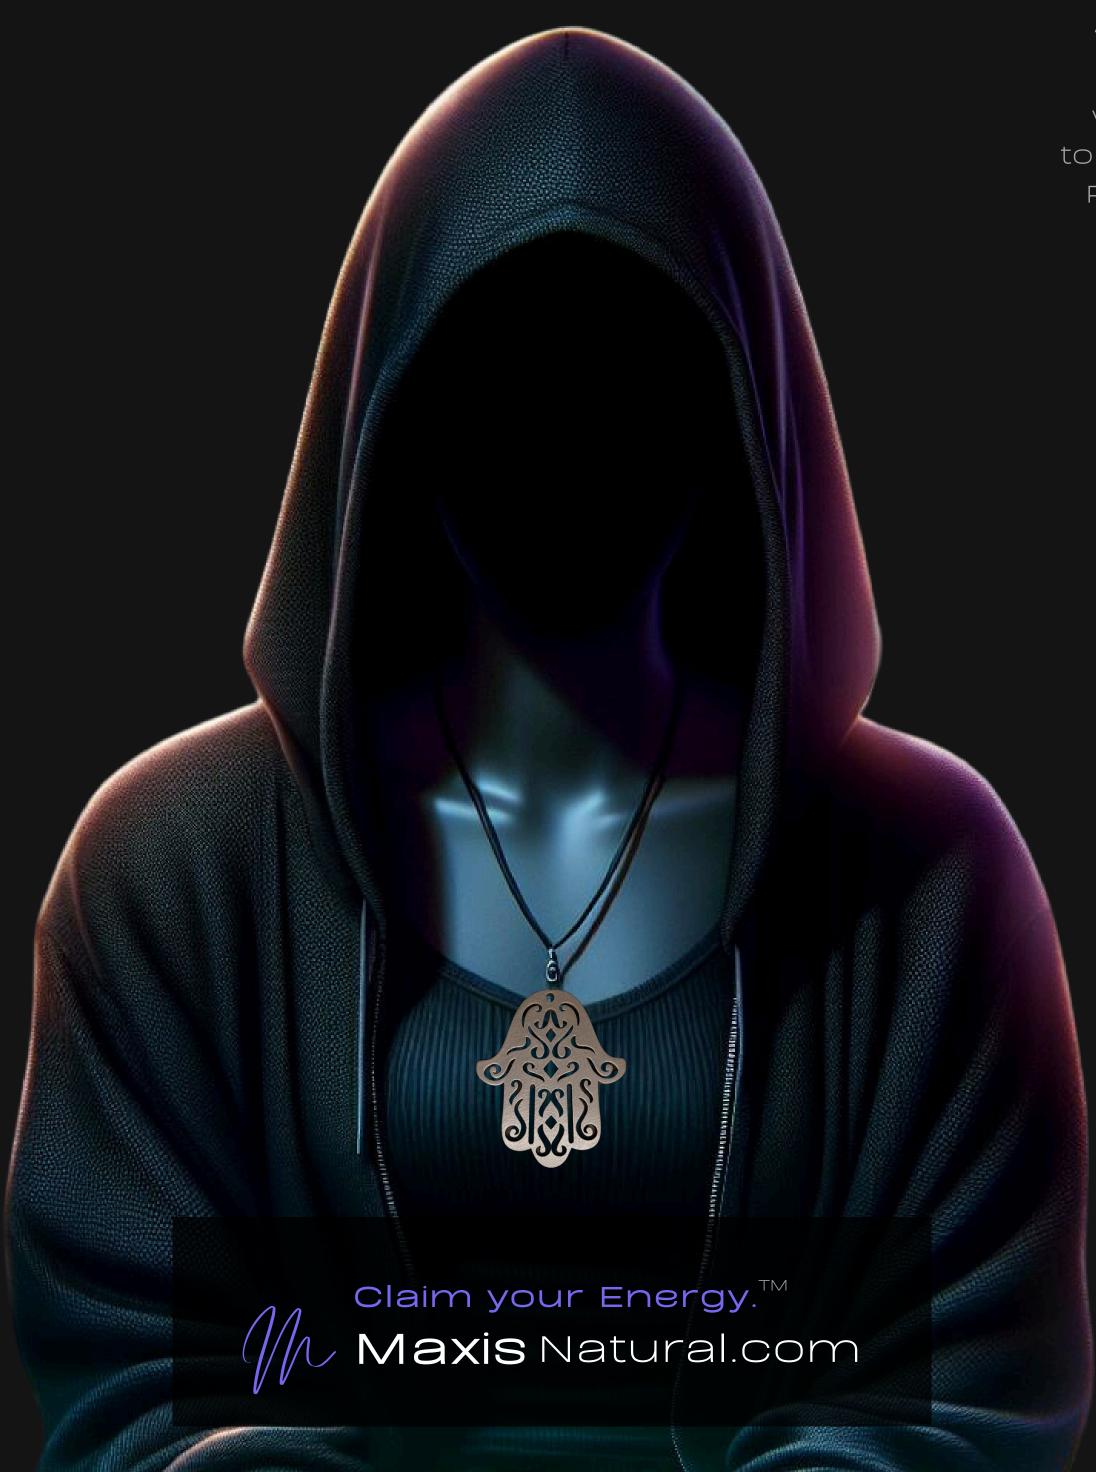

#### One of a Kind

The Hand of Hamsa Necklace is crafted by hand and has an idol-like appearance at 3" inches tall and 2.5" in wide. It is 1/4" thick giving it depth unlike any other necklace you will find. We use Premium Golden Baltic Birch Wood and carefully cut each piece before sanding, painting, and sealing to make the piece capable of lasting for generations. Significant physical and mental energy, time and effort go into each piece to create a piece of art that will be a Positive Energy Artifact for generations to come.

### Energy Artifact

The Hand of Hamsa Necklace can be worn as a Necklace, displayed as an Amulet, serve as a Talisman and can be used as a Positive Energy Artifact to radiate Positive Energy wherever you choose to place it.

### Positive Energy Infusion

The Hand of Hamsa Necklace radiates with Positive Intention & Energy. Focused Mental Effort, Silent Positive Meditation and Positive Mantras were used during the creation of this piece. Positive Thoughts and Intention are passed on through each and every piece we create, infusing Positive Light Energy that will last for generations.

### Hand of Hamsa Meaning

In spirituality, the Hand of Hamsa is a symbol of protection, believed to ward off the evil eye. It represents blessings, power, and strength, bringing happiness, luck, health, and good fortune. it signifies a shield against negativity and a charm for abundance.