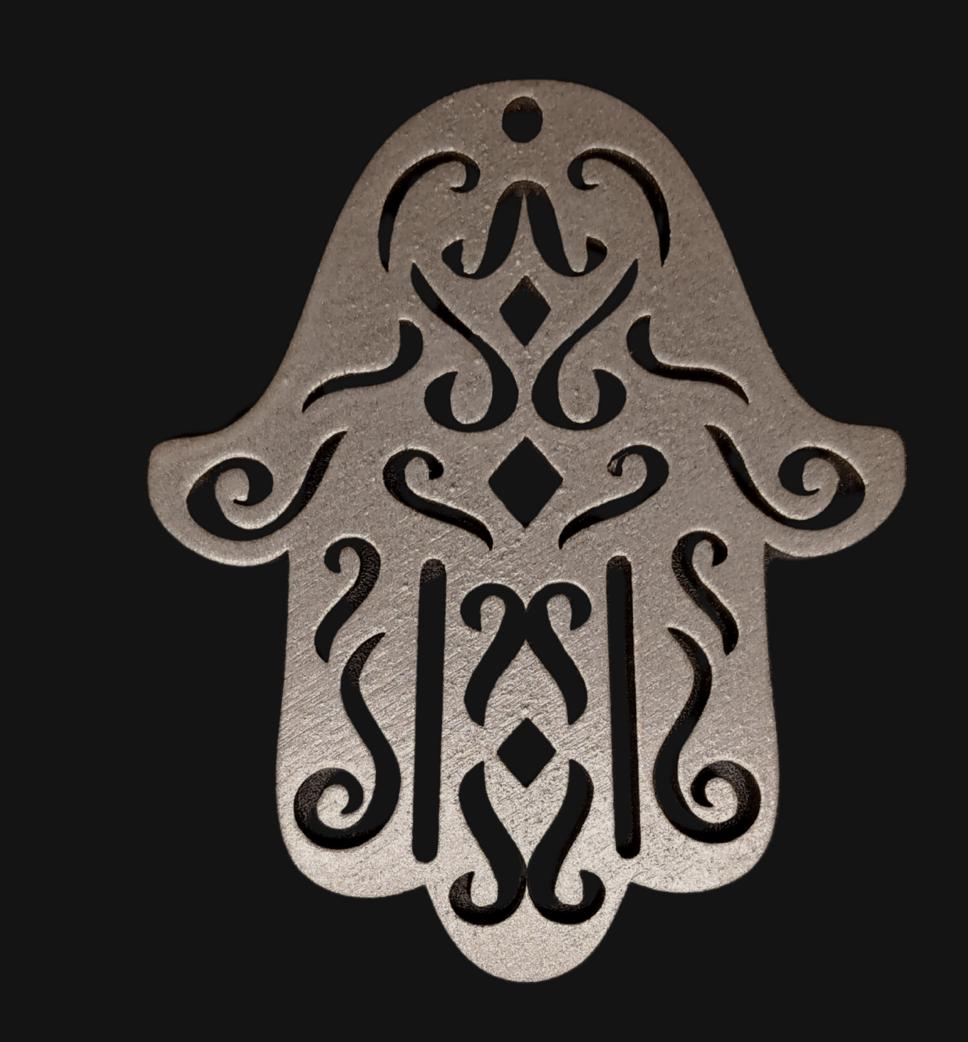

#### One of a Kind

The Hand of Hamsa Necklace is crafted by hand and has an idol-like appearance at 3" inches tall and 2.5" in wide. It is 1/4" thick giving it depth unlike any other necklace you will find. We use Premium Golden Baltic Birch Wood and carefully cut each piece before sanding, painting, and sealing to make the piece capable of lasting for generations. Significant physical and mental energy, time and effort go into each piece to create a piece of art that will be a Positive Energy Artifact for generations to come.

### Hand of Hamsa Meaning

In spirituality, the Hand of Hamsa is a symbol of protection, believed to ward off the evil eye. It represents blessings, power, and strength, bringing happiness, luck, health, and good fortune. it signifies a shield against negativity and a charm for abundance.