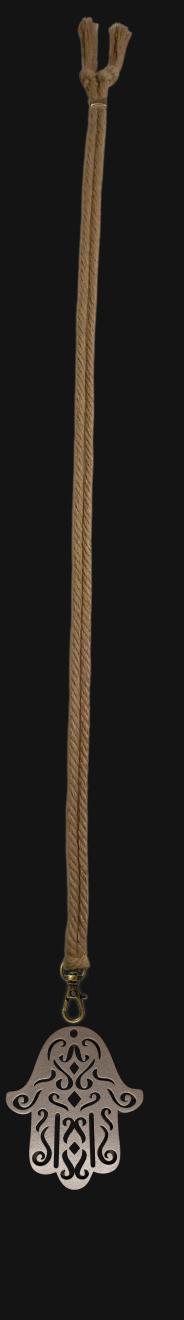

## Hand of Hamsa Necklace

Serial Number: 000249 Collection: Hand of Hamsa Necklaces

Total Height: 28 in 71.12 cm 711.2 mm Made from High-Quality Baltic Birch Wood

Hand Sanded, Brush Painted & Triple Sealed

Meticulously Crafted and Infused with Positive Energy

Height: 3 in 7.62 cm 76.2 mm

24 inches Extra Long Premium Cotton Cord Depth: 1/4 in 48 inches Total Cord Length 0.635 cm Easy Custom Length Adjustment 6.35 mm Polished Metal Locking Spring Clasp

#### One of a Kind

The Hand of Hamsa Necklace is crafted by hand and has an idol-like appearance at 3" inches tall and 2.5" in wide. It is 1/4" thick giving it depth unlike any other necklace you will find. We use Premium Golden Baltic Birch Wood and carefully cut each piece before sanding, painting, and sealing to make the piece capable of lasting for generations. Significant physical and mental energy, time and effort go into each piece to create a piece of art that will be a Positive Energy Artifact for generations to come.

### Energy Artifact

The Hand of Hamsa Necklace can be worn as a Necklace, displayed as an Amulet, serve as a Talisman and can be used as a Positive Energy Artifact to radiate Positive Energy wherever you choose to place it.