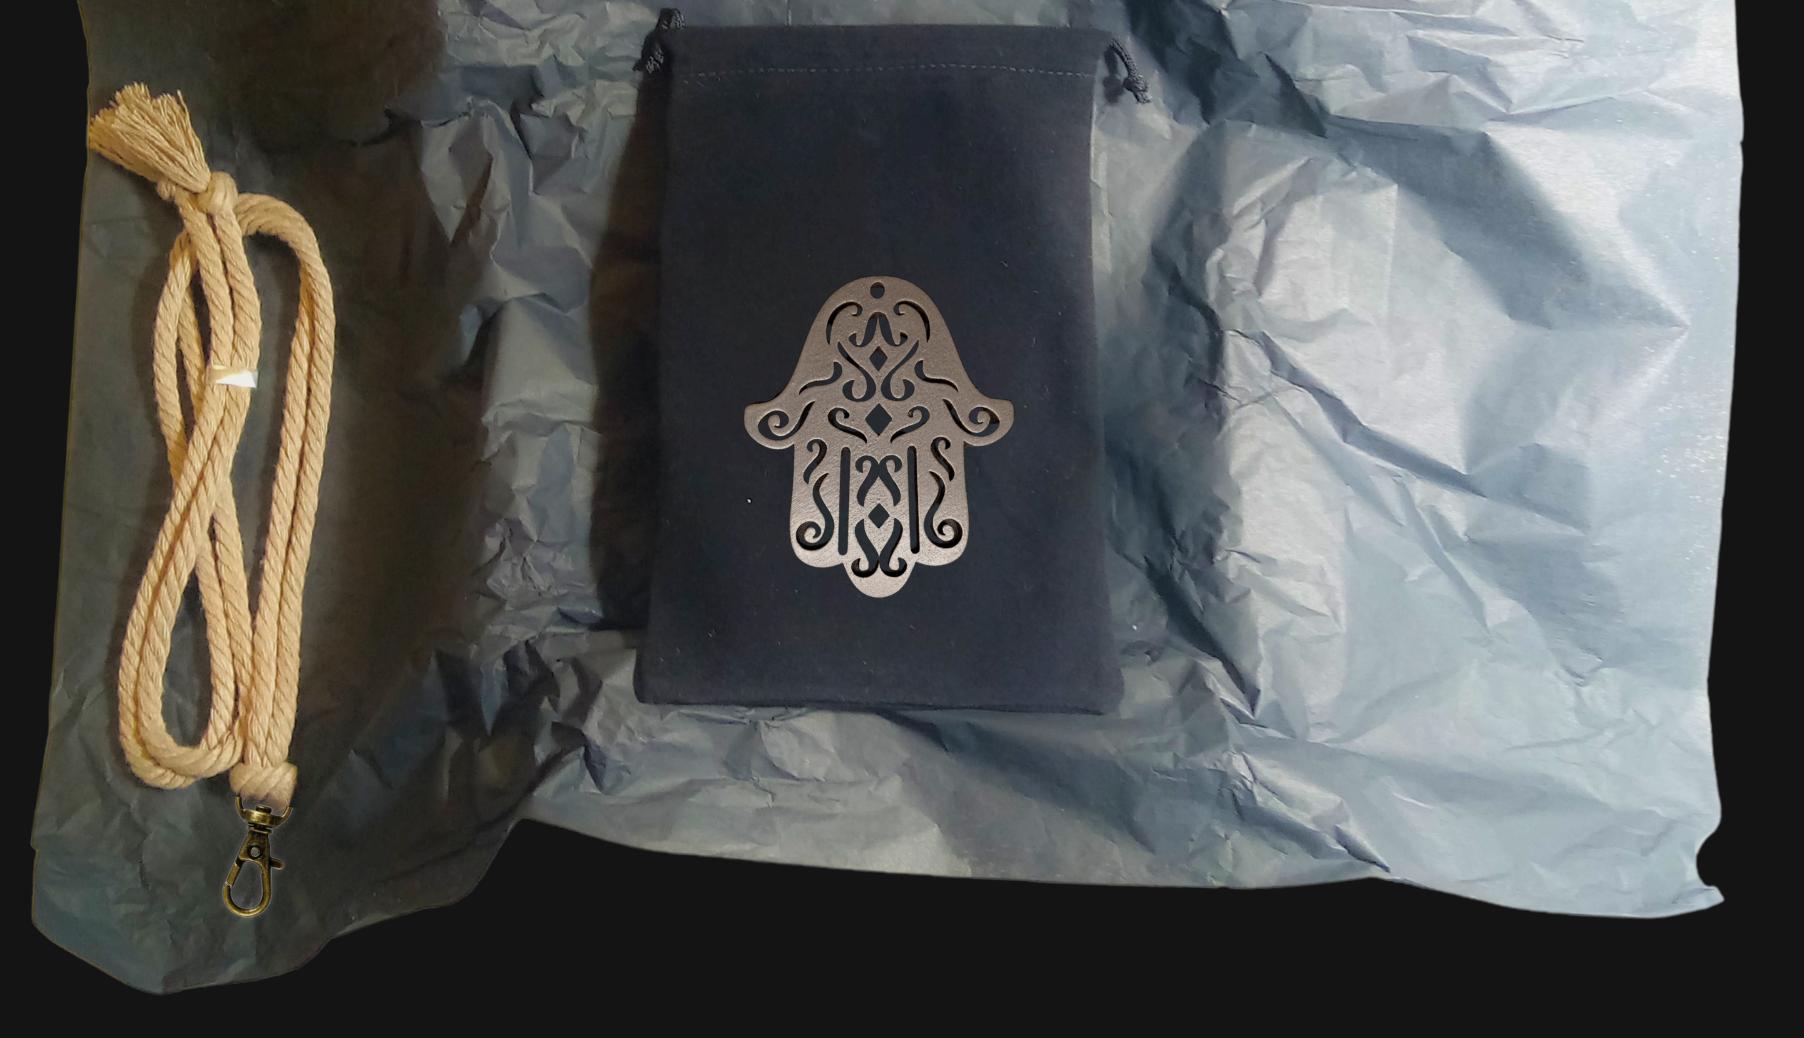

## 8" inch by 5.5" inch Black Box

Delivered in a Sleek Black Box that can be used for storage.

### Box Contents

Signed Product Card

Black Protective Paper

5" by 7" Black Velvet Bag

Energy Pendant

Dark Sand Necklace Cord

Maxis Natural.com

Maxis Natural.com