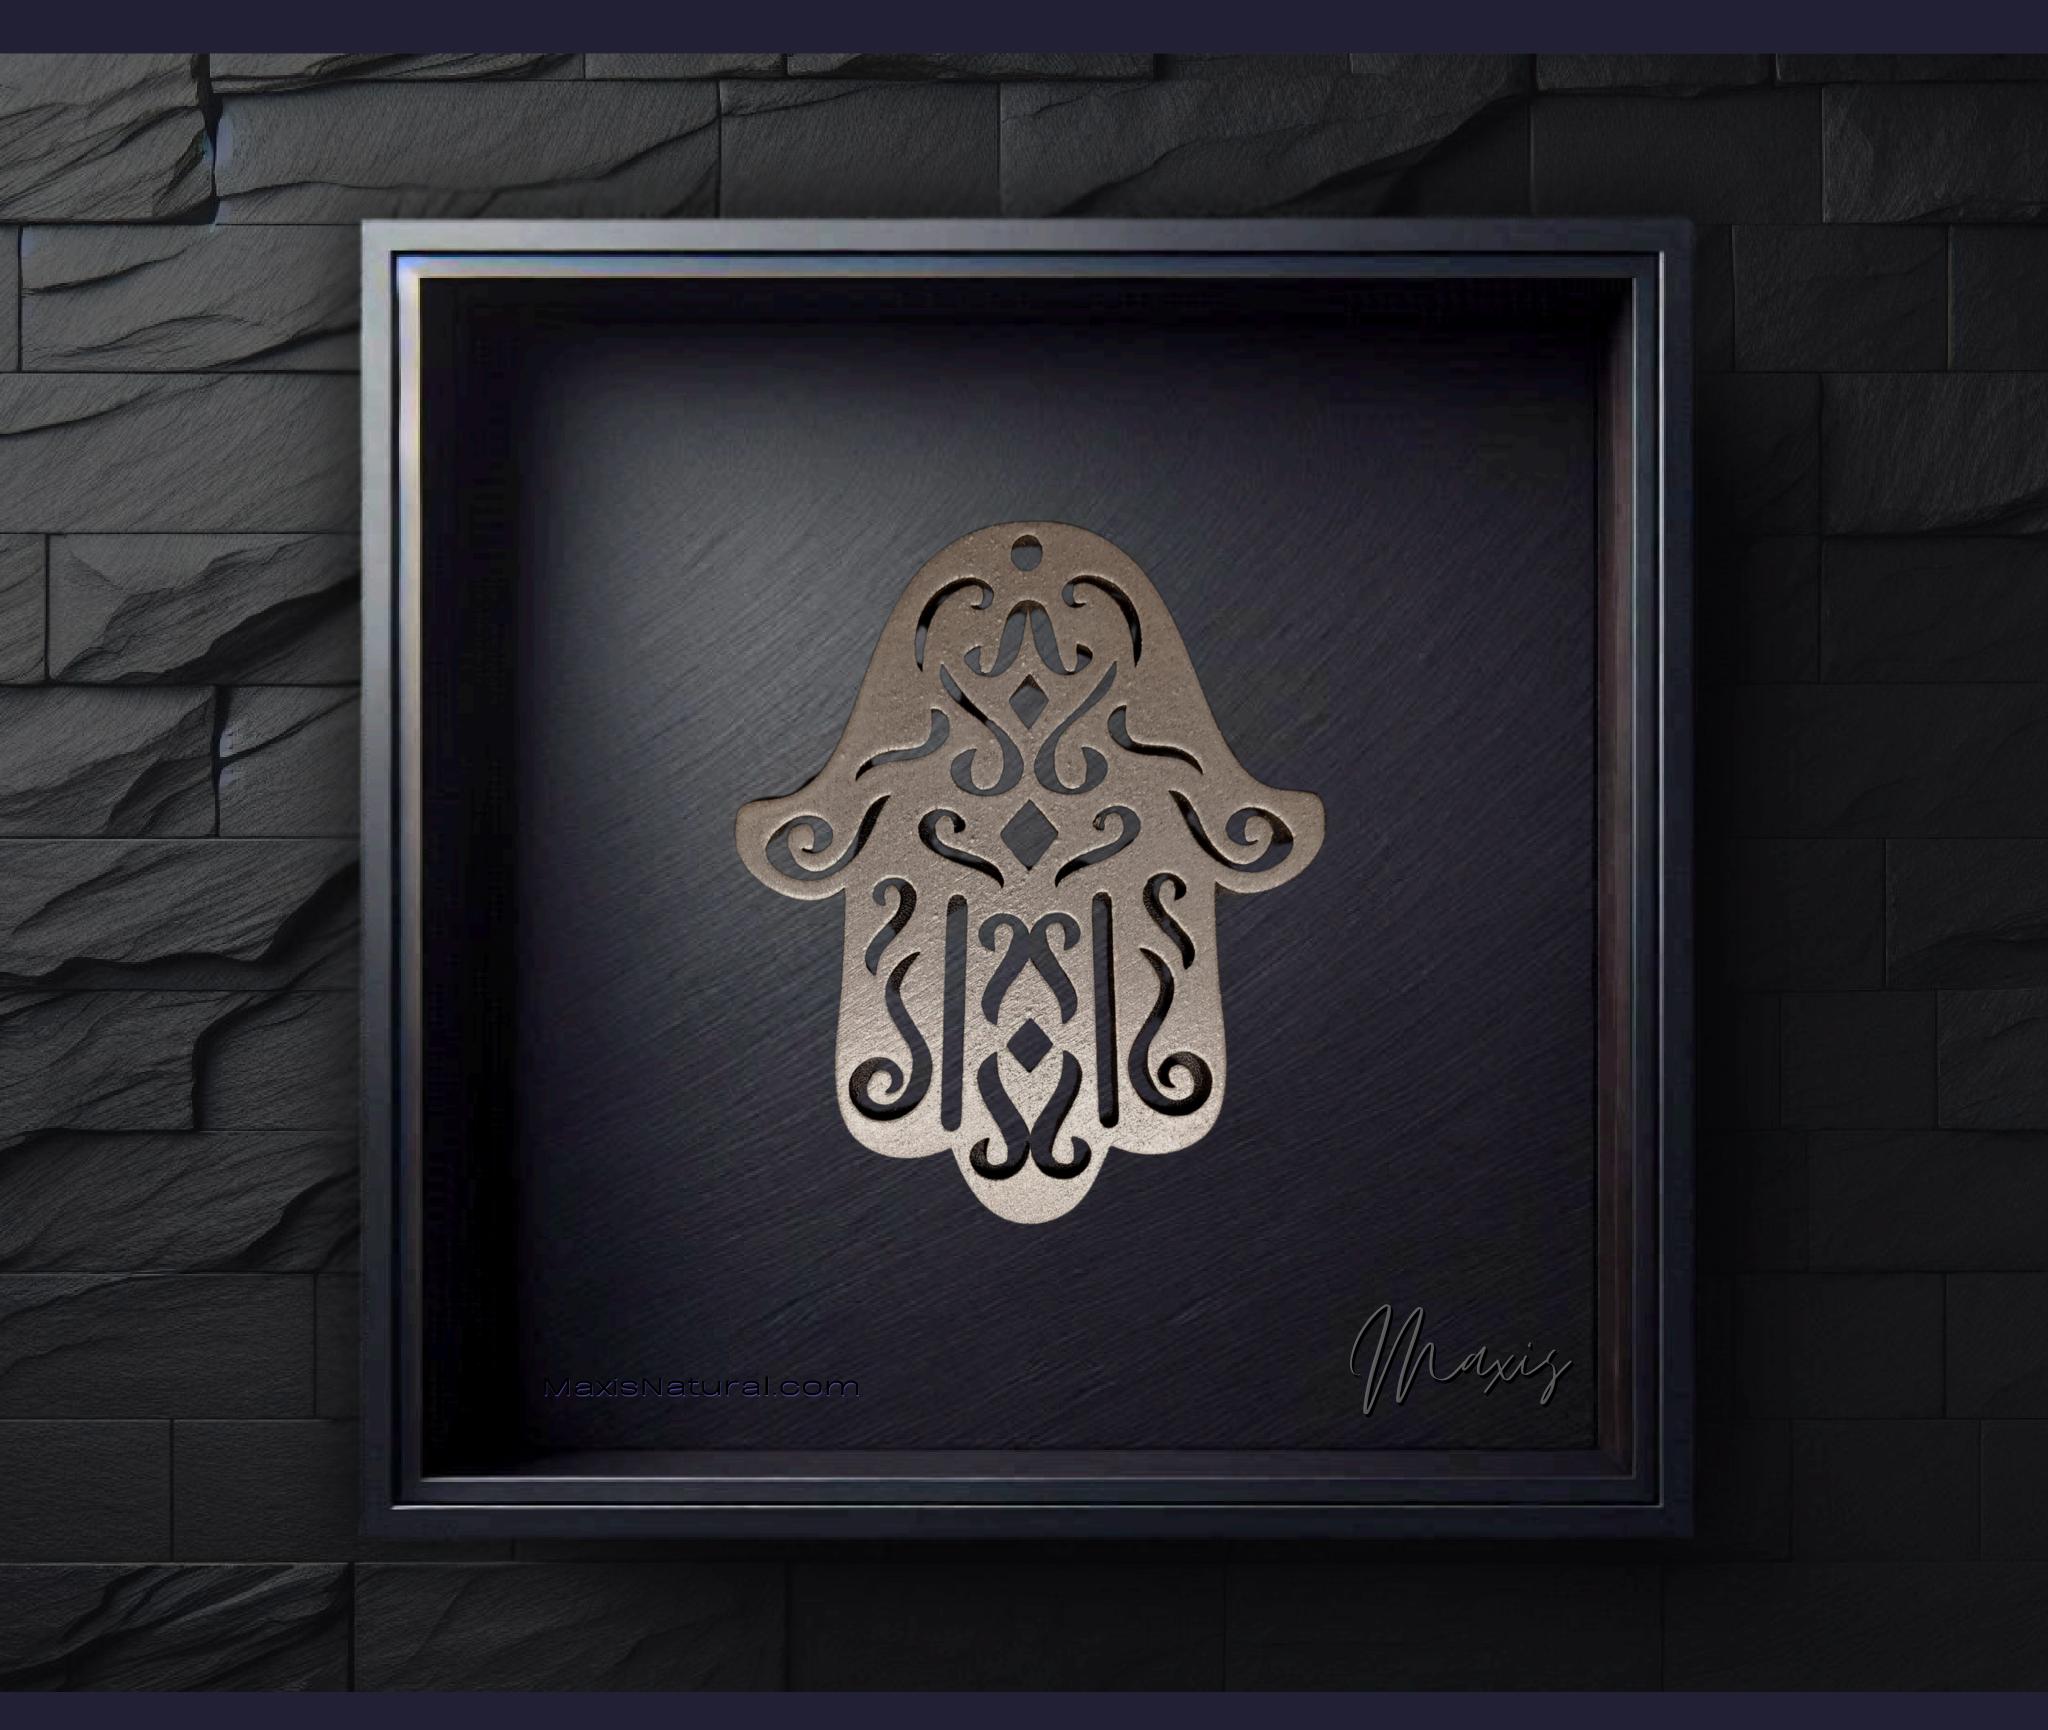

## Hand of Hamsa Necklace

Serial Number: 000249 Collection: Hand of Hamsa Necklaces

Total Height: 28 in 71.12 cm 711.2 mm Made from High-Quality Baltic Birch Wood

Hand Sanded, Brush Painted & Triple Sealed

#### One of a Kind

The Hand of Hamsa Necklace is crafted by hand and has an idol-like appearance at 3" inches tall and 2.5" in wide. It is 1/4" thick giving it depth unlike any other necklace you will find. We use Premium Golden Baltic Birch Wood and carefully cut each piece before sanding, painting, and sealing to make the piece capable of lasting for generations. Significant physical and mental energy, time and effort go into each piece to create a piece of art that will be a Positive Energy Artifact for generations to come.

### Hand of Hamsa Meaning

In spirituality, the Hand of Hamsa is a symbol of protection, believed to ward off the evil eye. It represents blessings, power, and strength, bringing happiness, luck, health, and good fortune. it signifies a shield against negativity and a charm for abundance.