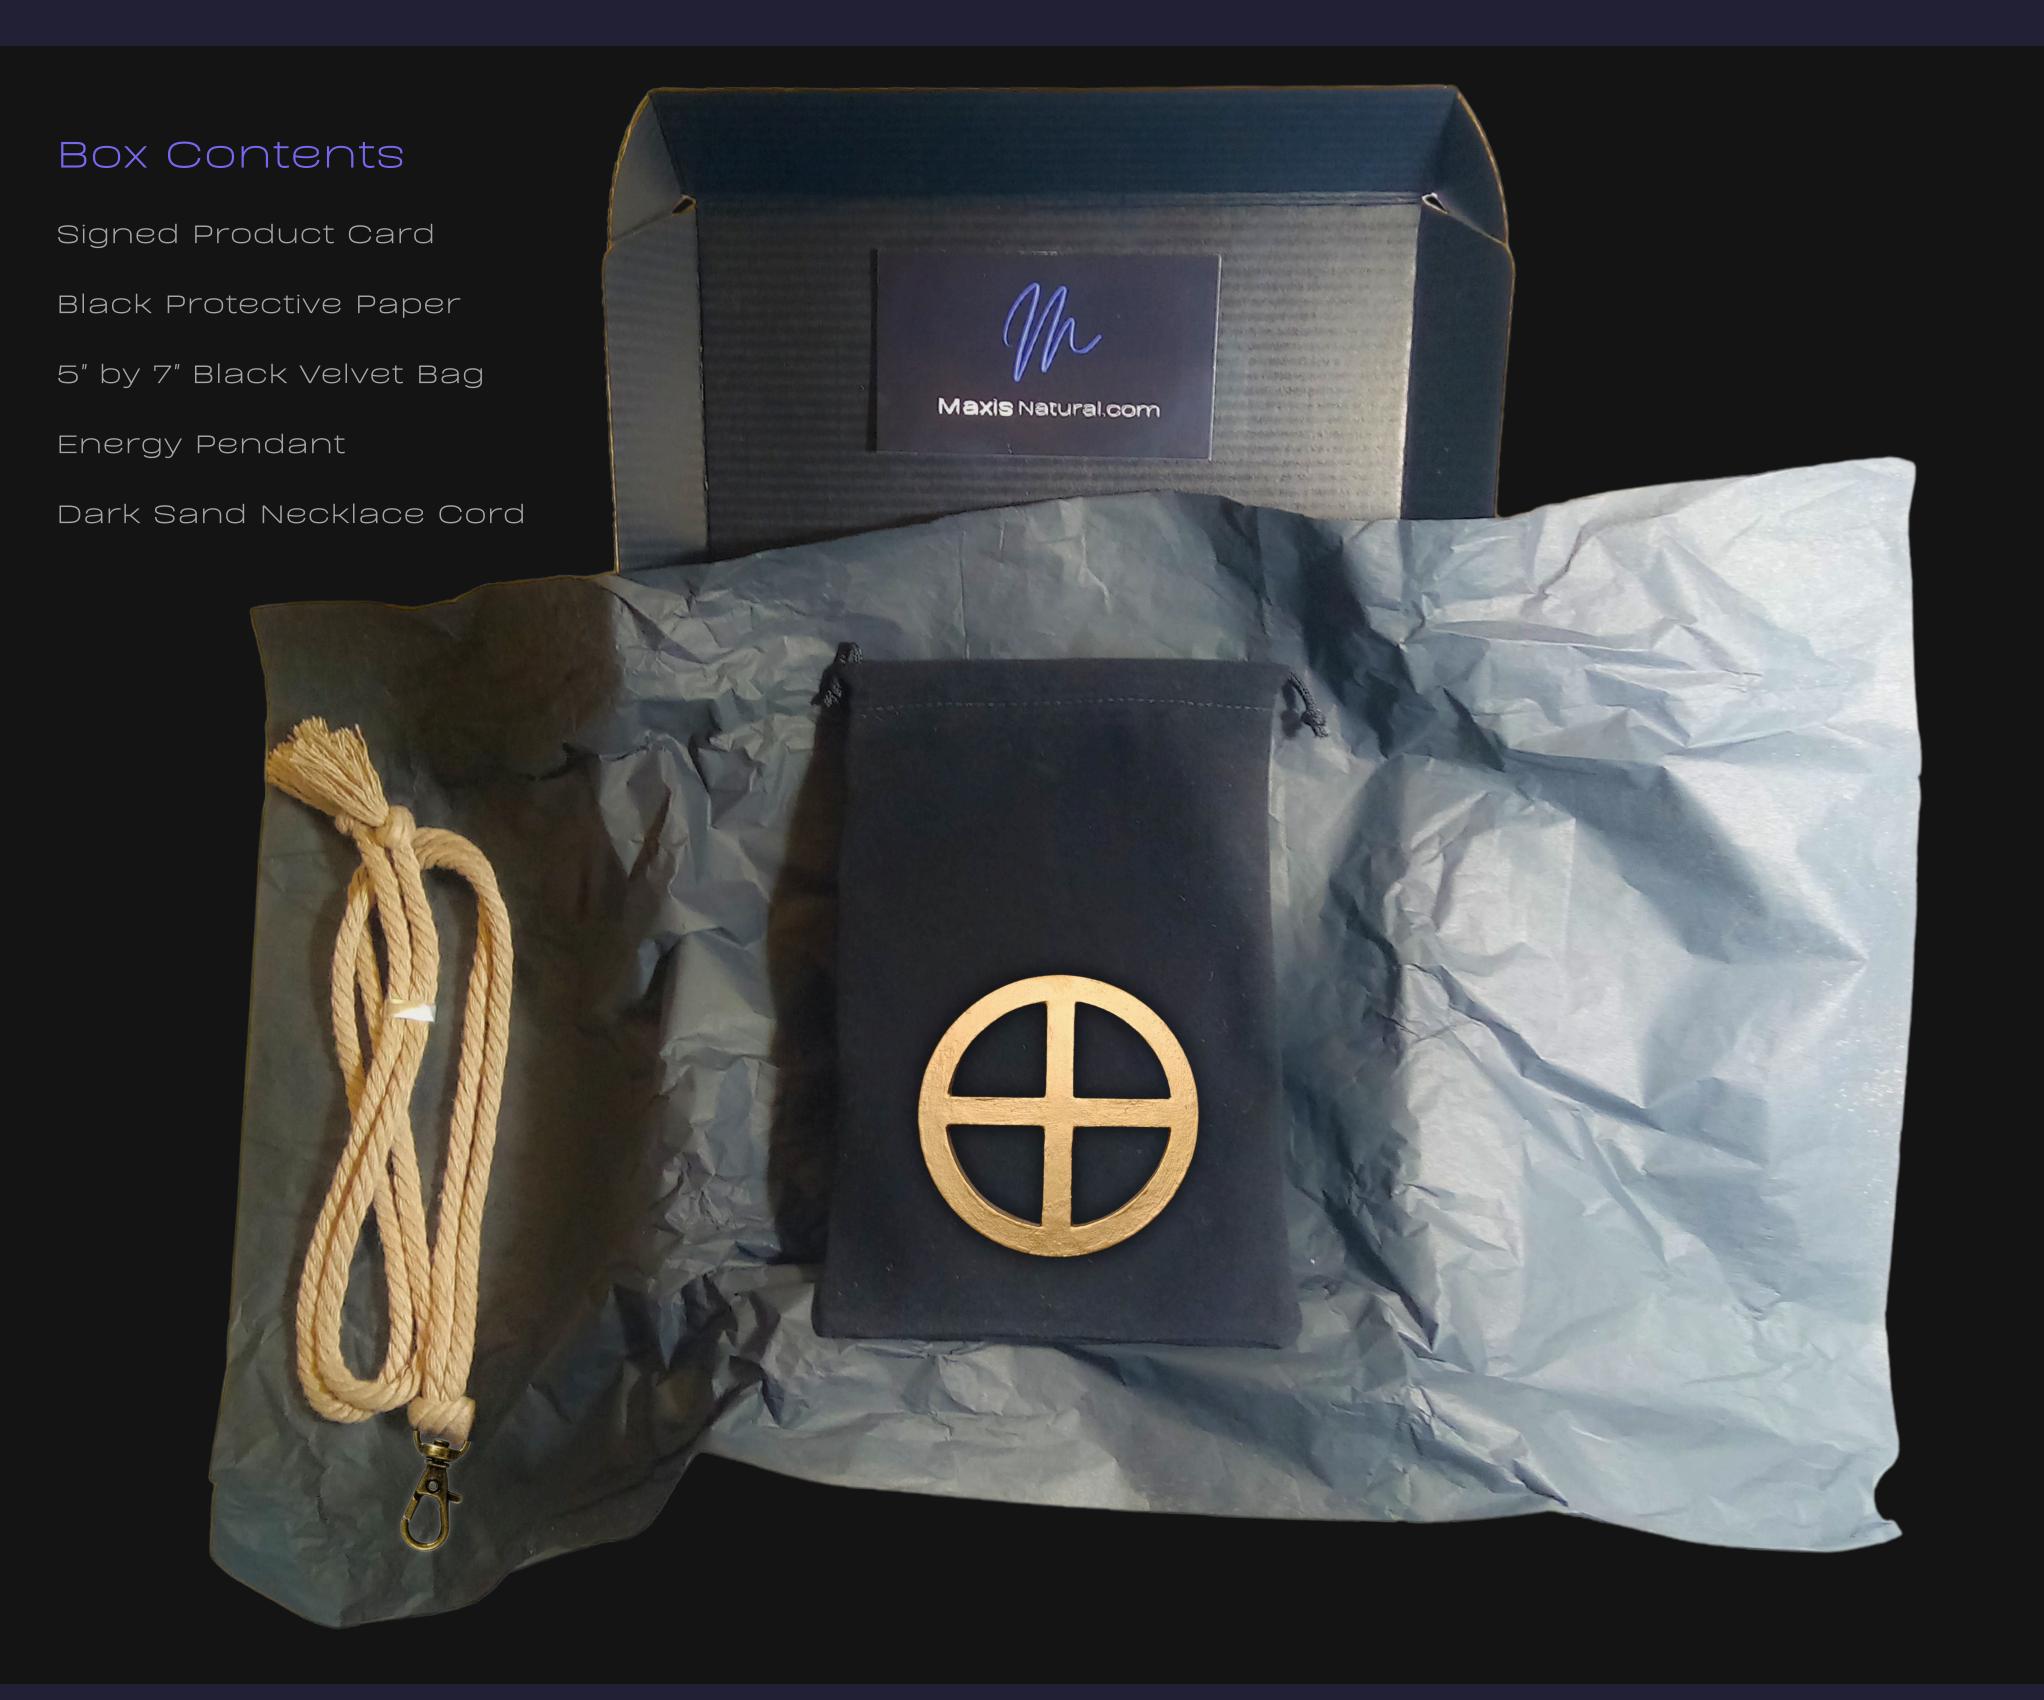

## Open your New Box

Hand Crafted In: Astoria, Oregon Artist: Maxis Richards

#### 8" inch by 5.5" inch Black Box

Delivered in a Sleek Black Box that can be used for storage.

Maxis Natural.com

### Your New Box

Hand Crafted In: Astoria, Oregon Artist: Maxis Richards