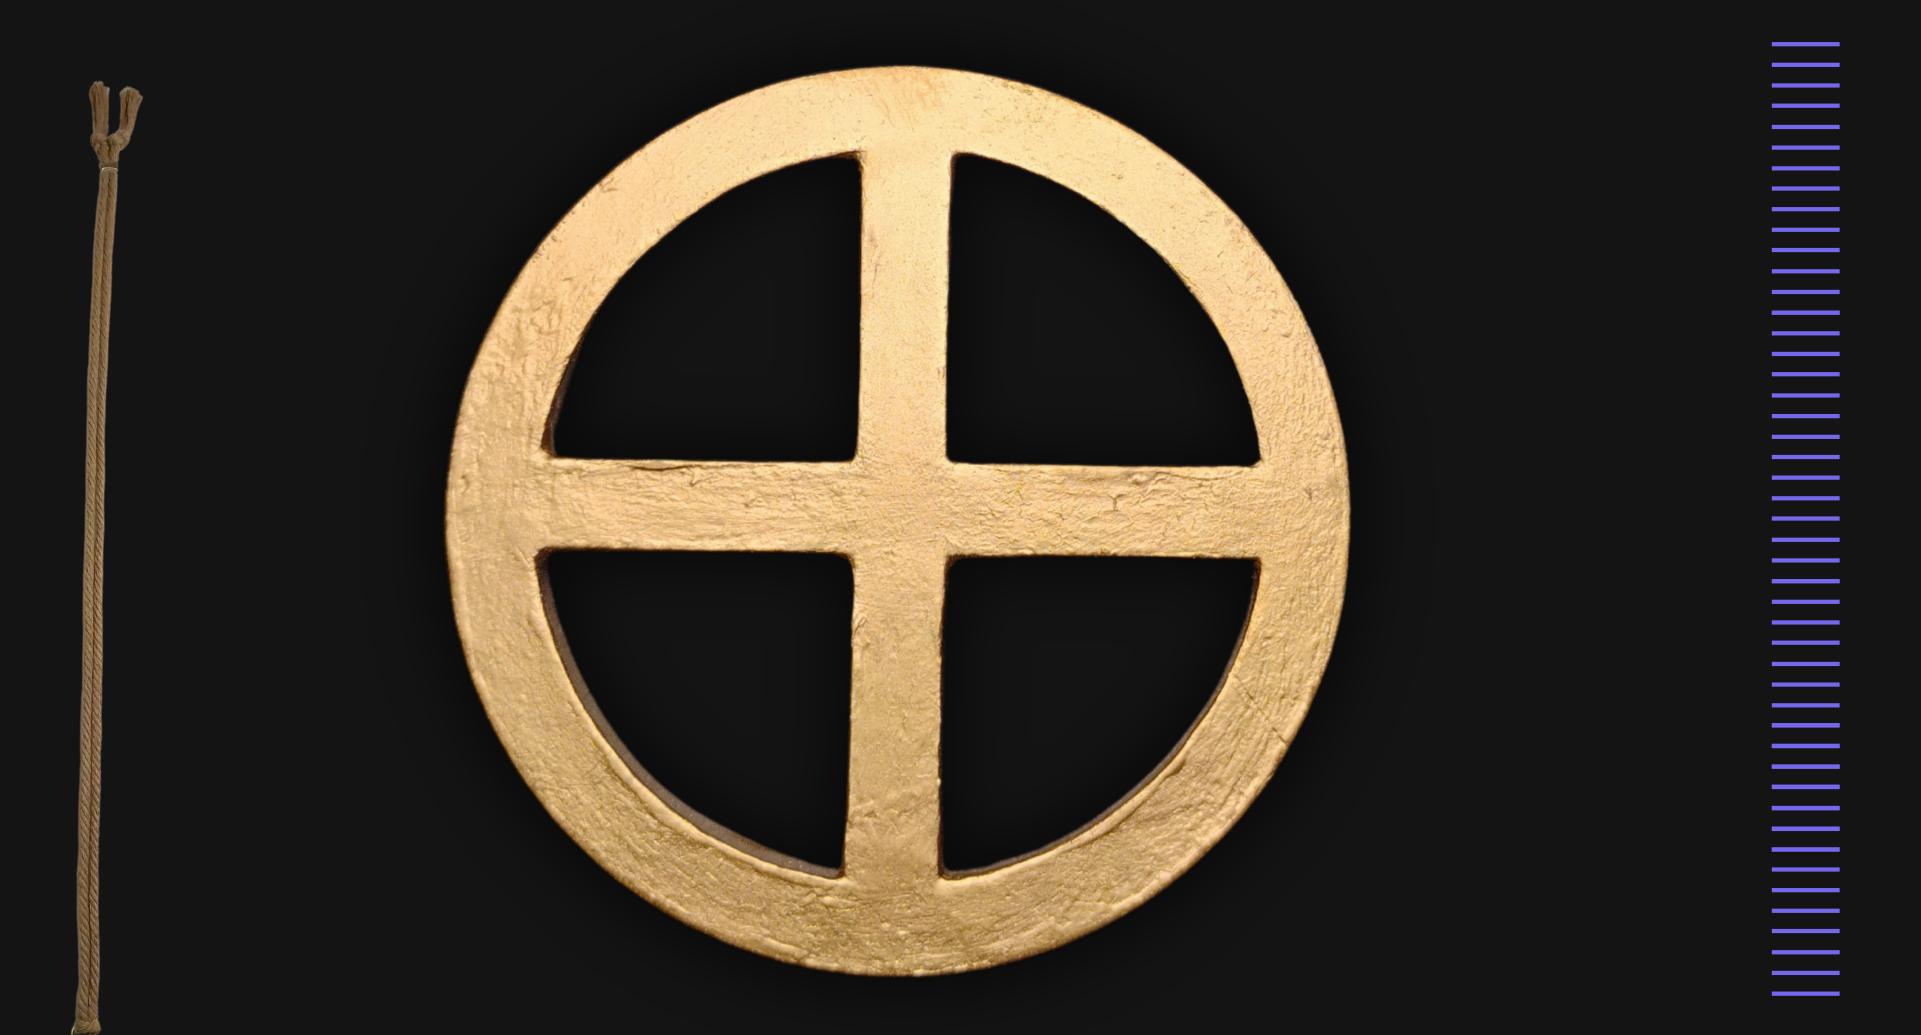

## Universal Shield Necklace

Serial Number: 000247 Collection: Shield Necklaces

Hand Crafted In: Astoria, Oregon Artist: Maxis Richards

Total Height: 28 in 71.12 cm 711.2 mm Made from High-Quality Baltic Birch Wood Hand Sanded, Brush Painted & Triple Sealed Meticulously Crafted and Infused with Positive Energy

Height: 3 in 7.62 cm 76.2 mm

24 inches Extra Long Premium Cotton Cord 48 inches Total Cord Length Easy Custom Length Adjustment Polished Metal Locking Spring Clasp Depth: 1/4 in Width: 3 in 0.635 cm 7.62 cm 6.35 mm 76.2 mm

#### One of a Kind

The Universal Shield is crafted by hand to give the piece a Chiseled Metal appearance. It has an idol-like appearance at 3" inches tall and wide. It is 1/4" inch thick giving it depth unlike any other necklace you will find. We use Premium Golden Baltic Birch Wood and carefully cut each piece before sanding. painting, and sealing to make the piece capable of lasting for generations. Significant time and energy was spent to create a piece of art that will be a Positive Energy Artifact for generations to come.

#### Universal Shield Meaning

A shield in spirituality often serves as a talisman, offering protection and warding off negative energies. It symbolizes strength, courage, and guardianship, reinforcing the wearer's spiritual defenses. It serves as a reminder of personal resilience and a source of empowerment on one's spiritual journey.