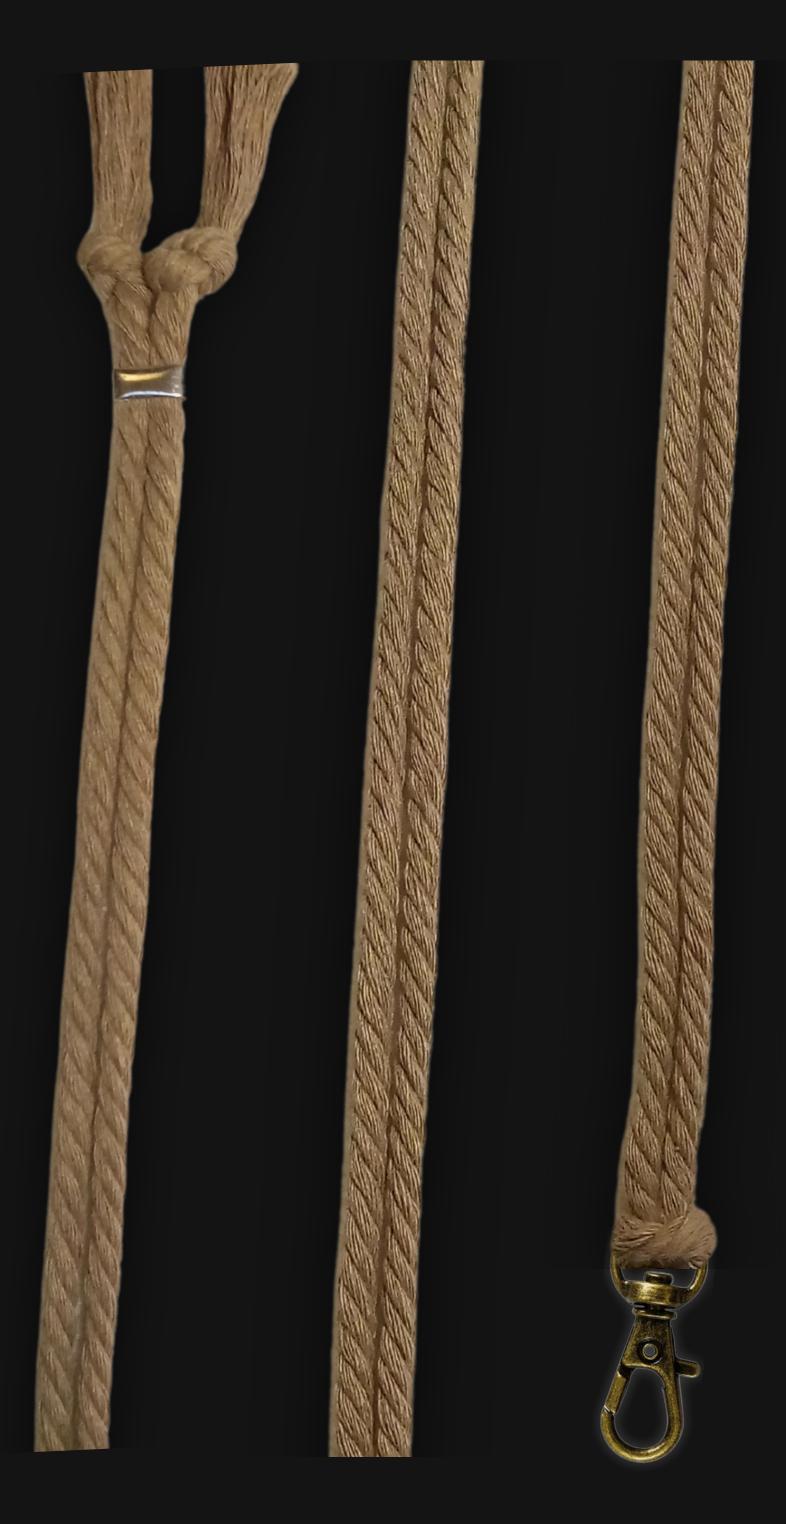

## High Quality Regal Braided Cord

Cord Specifications

Soft & Thick Premium Cotton Cord

High-Quality 5mm Thick

Triple Twisted Regal Braided

24 Strands per Braid

Hypoallergenic & Fray-Free

Cord Length

24" inches Extra Long [48" Total]

Easy Custom Length Adjustment

Metal Slide Adjustment Clip

#### Cord Colors

Dark Sand Cotton Cord

Bronze Metal Locking Spring Clasp

Silver Sliding Length Adjustment Clasp