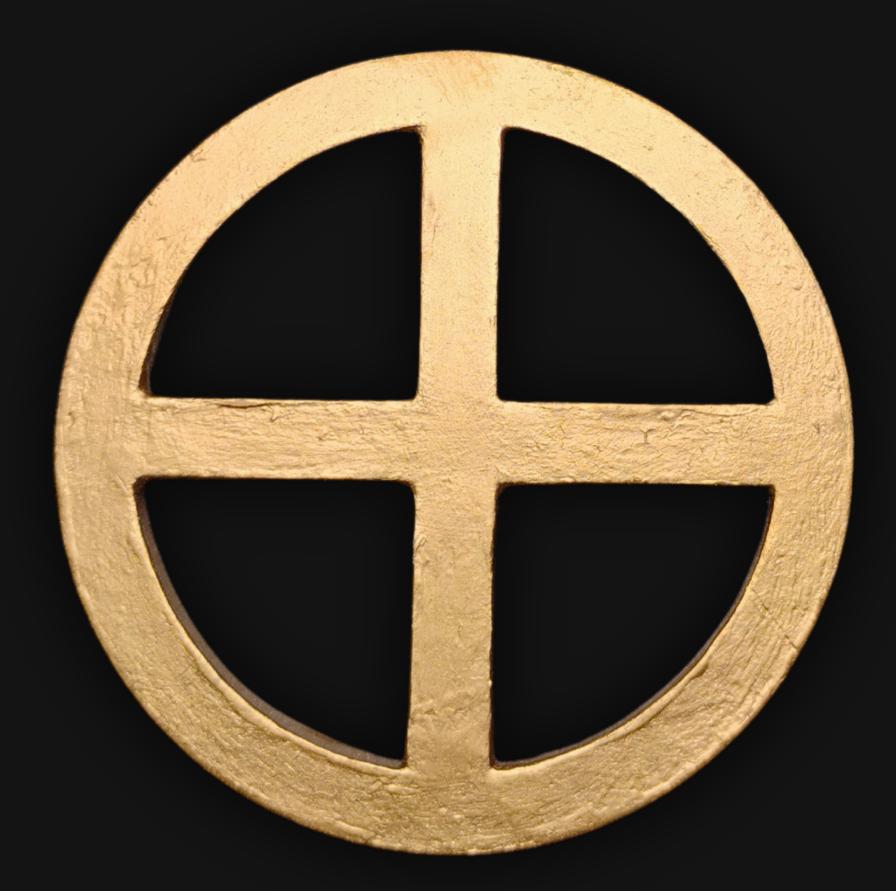

#### One of a Kind

The Universal Shield is crafted by hand to give the piece a Chiseled Metal appearance. It has an idol-like appearance at 3" inches tall and wide. It is 1/4" inch thick giving it depth unlike any other necklace you will find. We use Premium Golden Baltic Birch Wood and carefully cut each piece before sanding. painting, and sealing to make the piece capable of lasting for generations. Significant time and energy was spent to create a piece of art that will be a Positive Energy Artifact for generations to come.

#### Universal Shield Meaning

A shield in spirituality often serves as a talisman, offering protection and warding off negative energies. It symbolizes strength, courage, and guardianship, reinforcing the wearer's spiritual defenses. It serves as a reminder of personal resilience and a source of empowerment on one's spiritual journey.