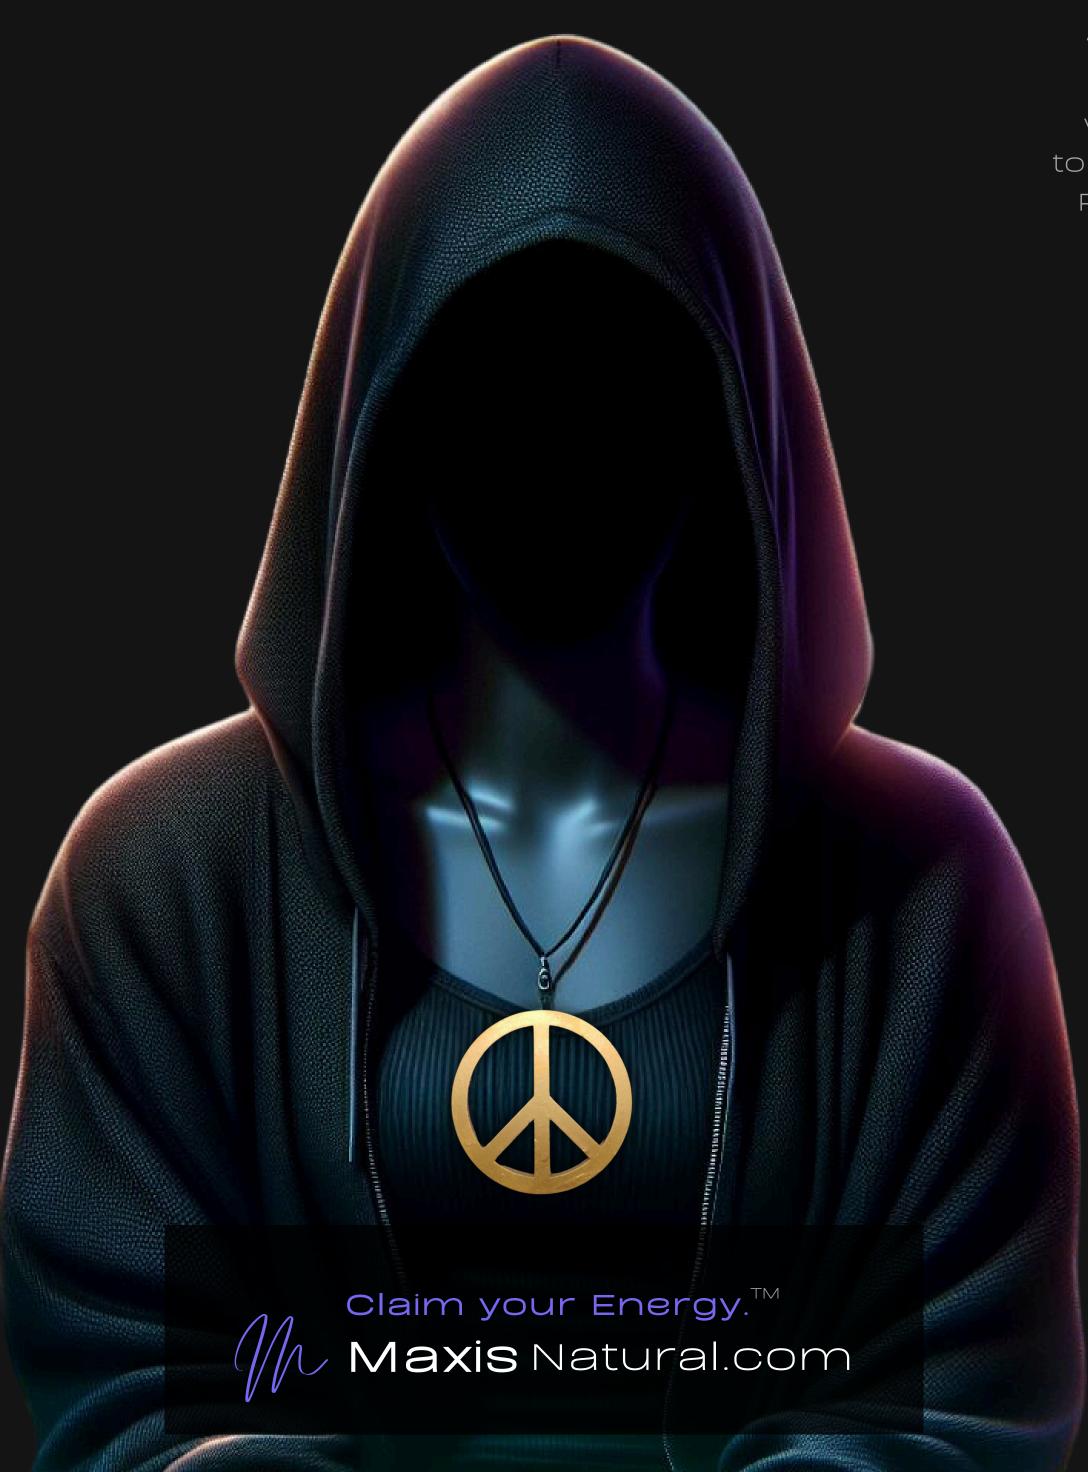

## Peace Sign Necklace

Serial Number: 000244 Collection: Peace Sign Necklaces

Total Height: 28 in 71.12 cm 711.2 mm Made from High-Quality Baltic Birch Wood

Hand Sanded, Brush Painted & Triple Sealed

Meticulously Crafted and Infused with Positive Energy

#### One of a Kind

The Universal Peace Sign Necklace is crafted by hand and has an idol-like appearance at 3-inches tall and wide. It is 1/4 thick giving it depth unlike any other necklace you will find. We use Premium Golden Baltic Birch Wood and carefully cut each piece before sanding, painting, and sealing to make the piece capable of lasting for generations. Significant time and energy was spent to create a piece of art that will be a Positive Energy Artifact for generations to come.

### Energy Artifact

The Universal Peace Sign Necklace can be worn as a Necklace, displayed as an Amulet, serve as a Talisman and can be used as a Positive Energy Artifact to radiate Positive Energy wherever you choose place it.

### Positive Energy Infusion

The Universal Peace Sign Necklace radiates with Positive Intention & Energy. Focused Mental Effort, Silent Positive Meditation and Positive Mantras were used during the creation of this piece. Positive Thoughts and Intention are passed on through each and every piece we create, infusing Positive Light Energy that will last for generations.