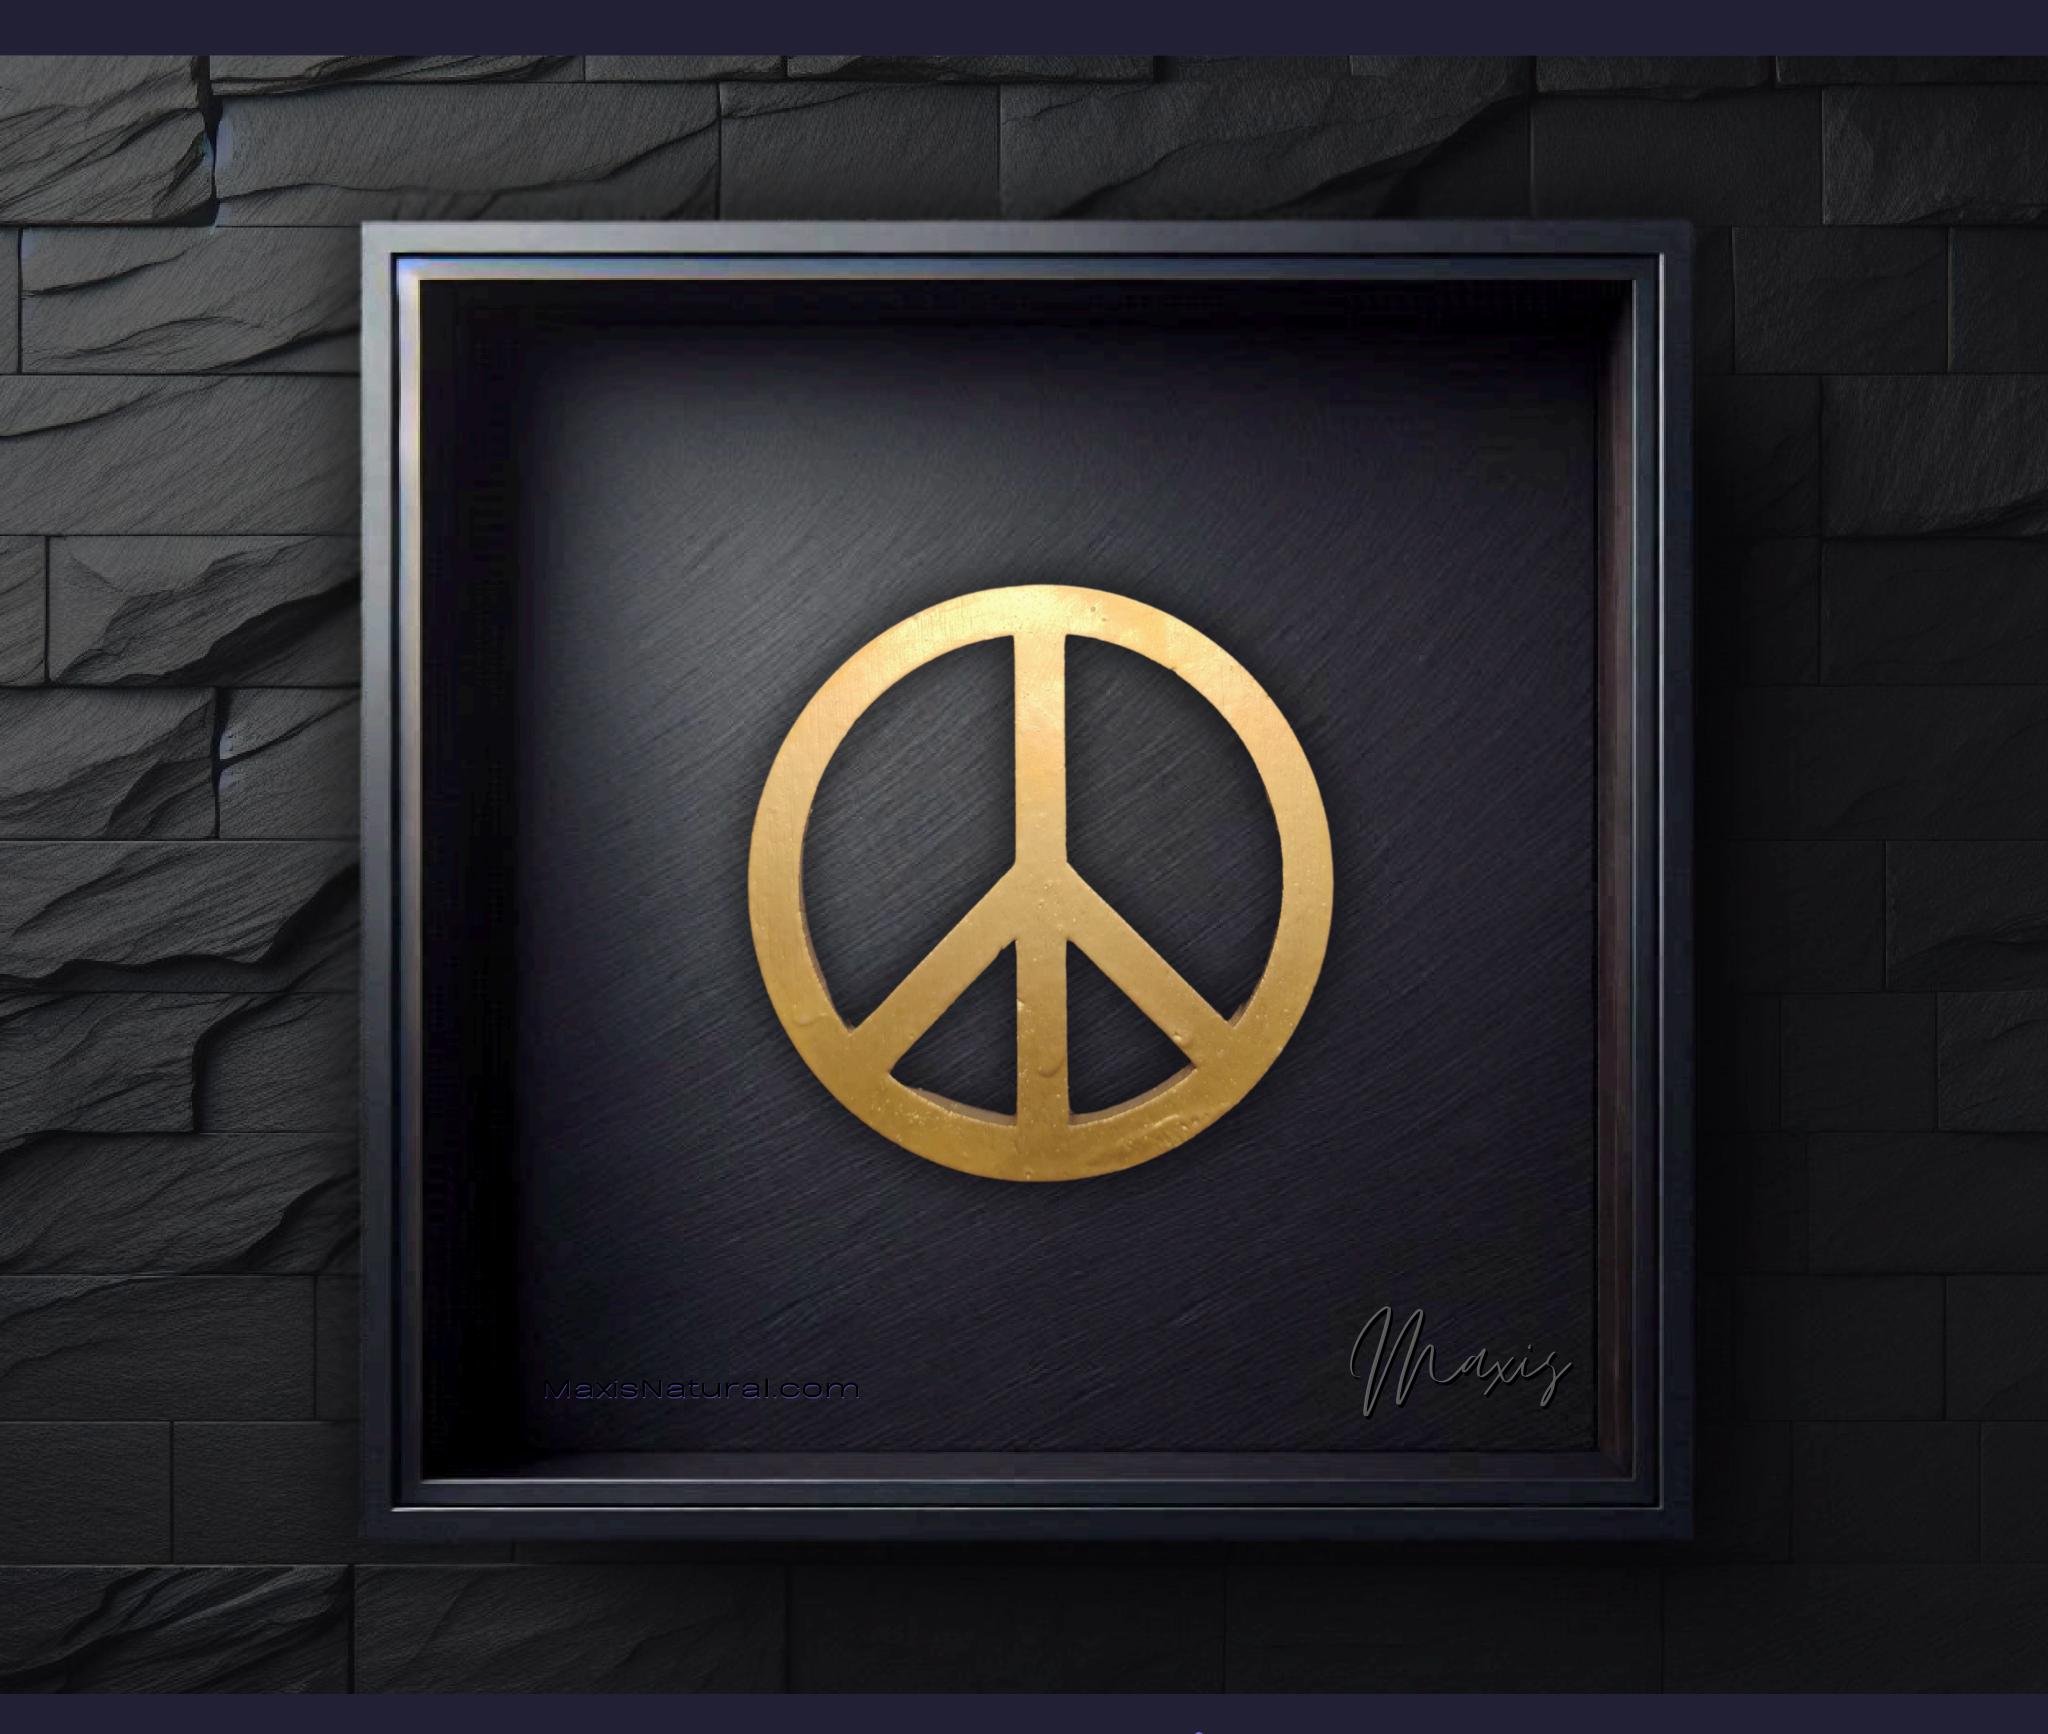

## Peace Sign Necklace

Serial Number: 000244 Collection: Peace Sign Necklaces

Total Height: 28 in 71.12 cm 711.2 mm Made from High-Quality Baltic Birch Wood

Hand Sanded, Brush Painted & Triple Sealed

Meticulously Crafted and Infused with Positive Energy

#### One of a Kind

The Universal Peace Sign Necklace is crafted by hand and has an idol-like appearance at 3-inches tall and wide. It is 1/4 thick giving it depth unlike any other necklace you will find. We use Premium Golden Baltic Birch Wood and carefully cut each piece before sanding, painting, and sealing to make the piece capable of lasting for generations. Significant time and energy was spent to create a piece of art that will be a Positive Energy Artifact for generations to come.

### Peace. Love. Unity.

Peace Energy in spirituality is the serene force that fosters inner harmony and a calm spirit. It's about aligning with one's highest values and ideals, transcending external chaos. This energy cultivates a deep connection with the divine, promoting tranquility and a sense of oneness with all.