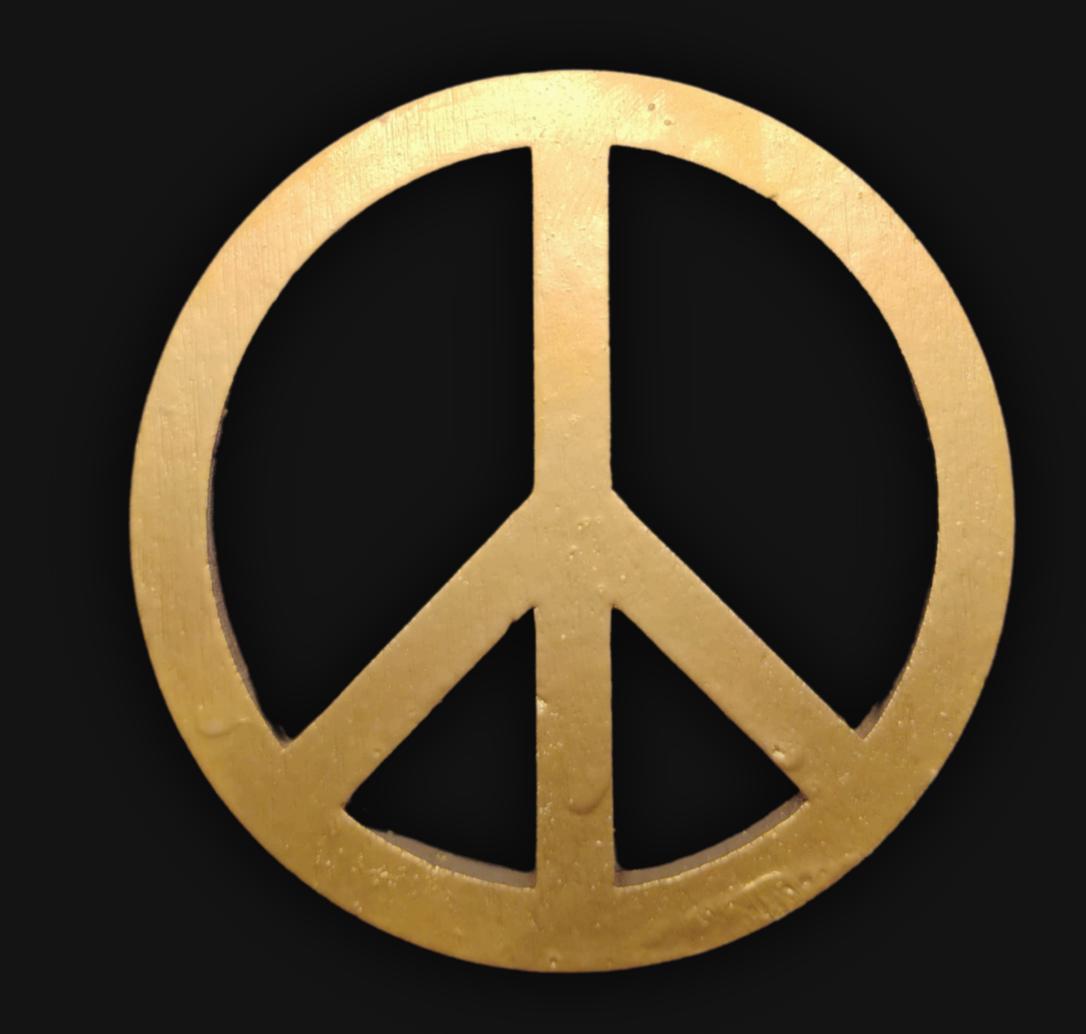

#### One of a Kind

The Universal Peace Sign Necklace is crafted by hand and has an idol-like appearance at 3-inches tall and wide. It is 1/4 thick giving it depth unlike any other necklace you will find. We use Premium Golden Baltic Birch Wood and carefully cut each piece before sanding, painting, and sealing to make the piece capable of lasting for generations. Significant time and energy was spent to create a piece of art that will be a Positive Energy Artifact for generations to come.

### Energy Artifact

The Universal Peace Sign Necklace can be worn as a Necklace, displayed as an Amulet, serve as a Talisman and can be used as a Positive Energy Artifact to radiate Positive Energy wherever you choose place it.

### Peace. Love. Unity.

Peace Energy in spirituality is the serene force that fosters inner harmony and a calm spirit. It's about aligning with one's highest values and ideals, transcending external chaos. This energy cultivates a deep connection with the divine, promoting tranquility and a sense of oneness with all.