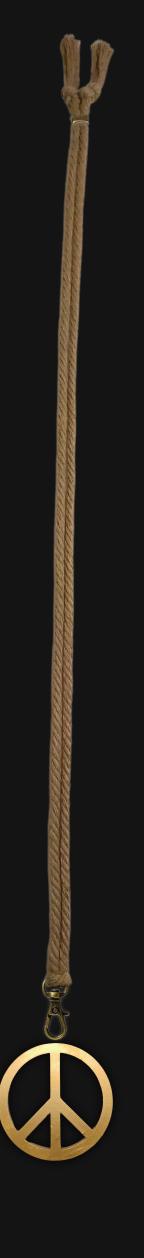

## Peace Sign Necklace

Serial Number: 000244 Collection: Peace Sign Necklaces

Total Height: 28 in 71.12 cm 711.2 mm Made from High-Quality Baltic Birch Wood

Hand Sanded, Brush Painted & Triple Sealed

Meticulously Crafted and Infused with Positive Energy

Height: 3 in 7.62 cm 76.2 mm

24 inches Extra Long Premium Cotton Cord 48 inches Total Cord Length Easy Custom Length Adjustment Polished Metal Locking Spring Clasp Depth: 1/4 in Width: 3 in 0.635 cm 7.62 cm 6.35 mm 76.2 mm

#### One of a Kind

The Universal Peace Sign Necklace is crafted by hand and has an idol-like appearance at 3-inches tall and wide. It is 1/4 thick giving it depth unlike any other necklace you will find. We use Premium Golden Baltic Birch Wood and carefully cut each piece before sanding, painting, and sealing to make the piece capable of lasting for generations. Significant time and energy was spent to create a piece of art that will be a Positive Energy Artifact for generations to come.