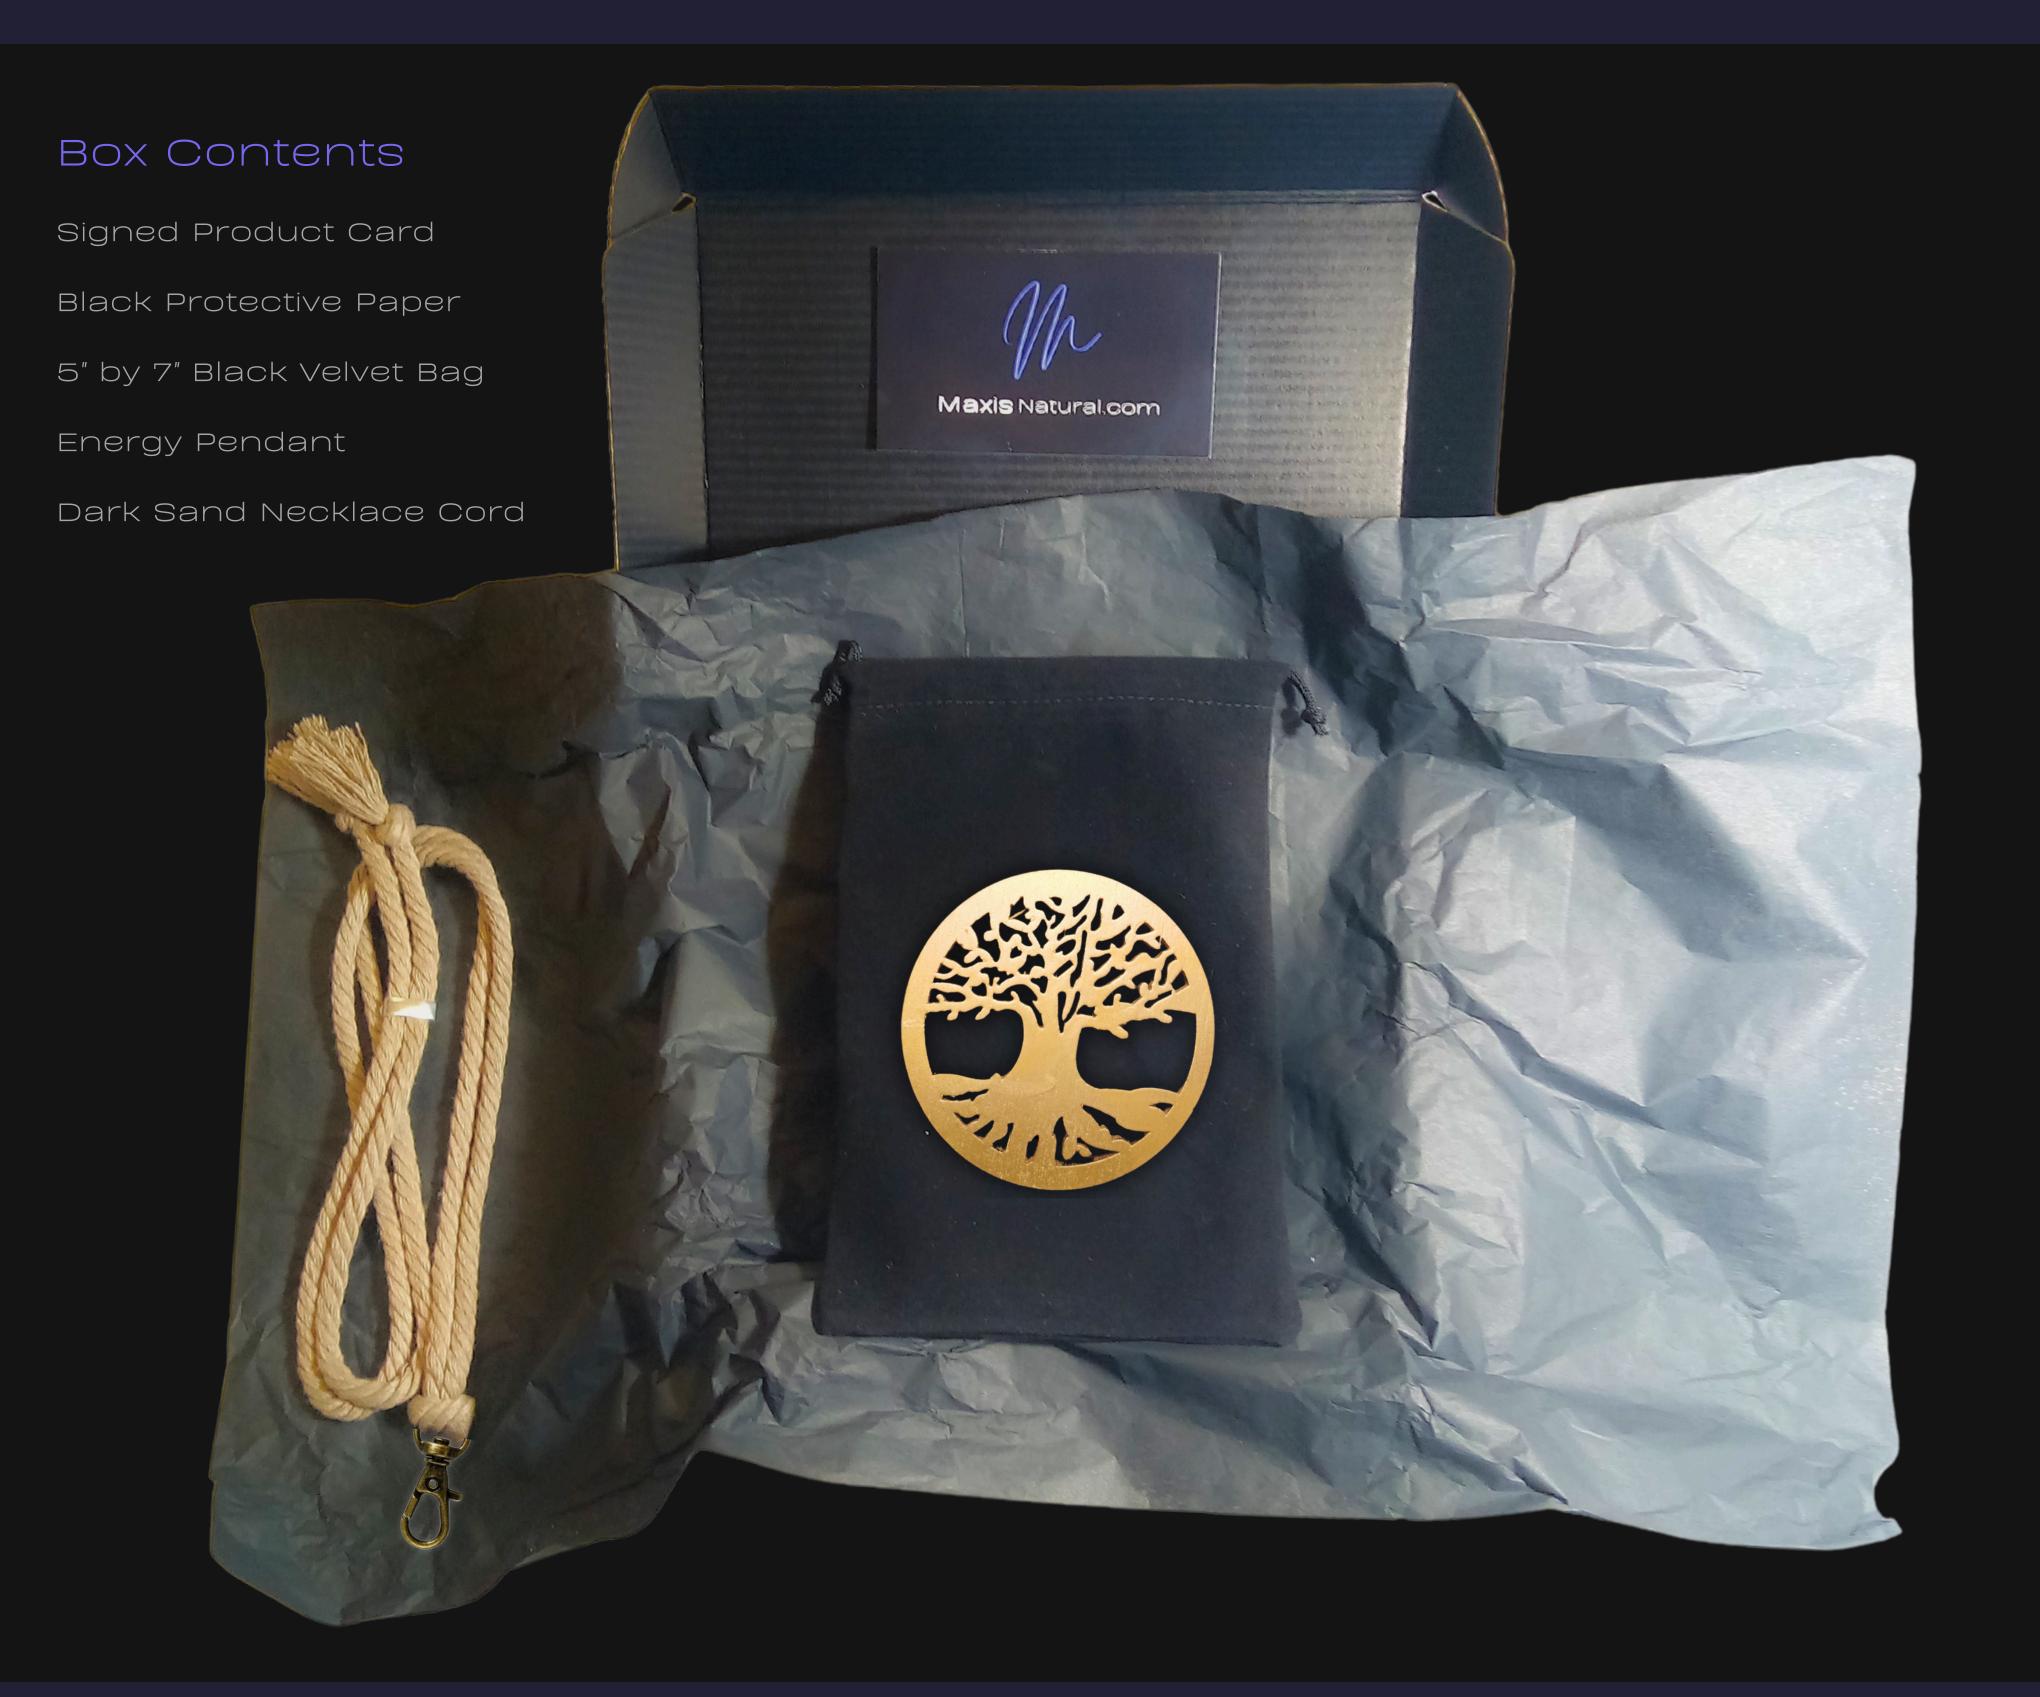

### Open your New Box

Hand Crafted In: Astoria, Oregon Artist: Maxis Richards

#### 8" inch by 5.5" inch Black Box

Delivered in a Sleek Black Box that can be used for storage.

Maxis Natural.com

### Your New Box

Hand Crafted In: Astoria, Oregon Artist: Maxis Richards