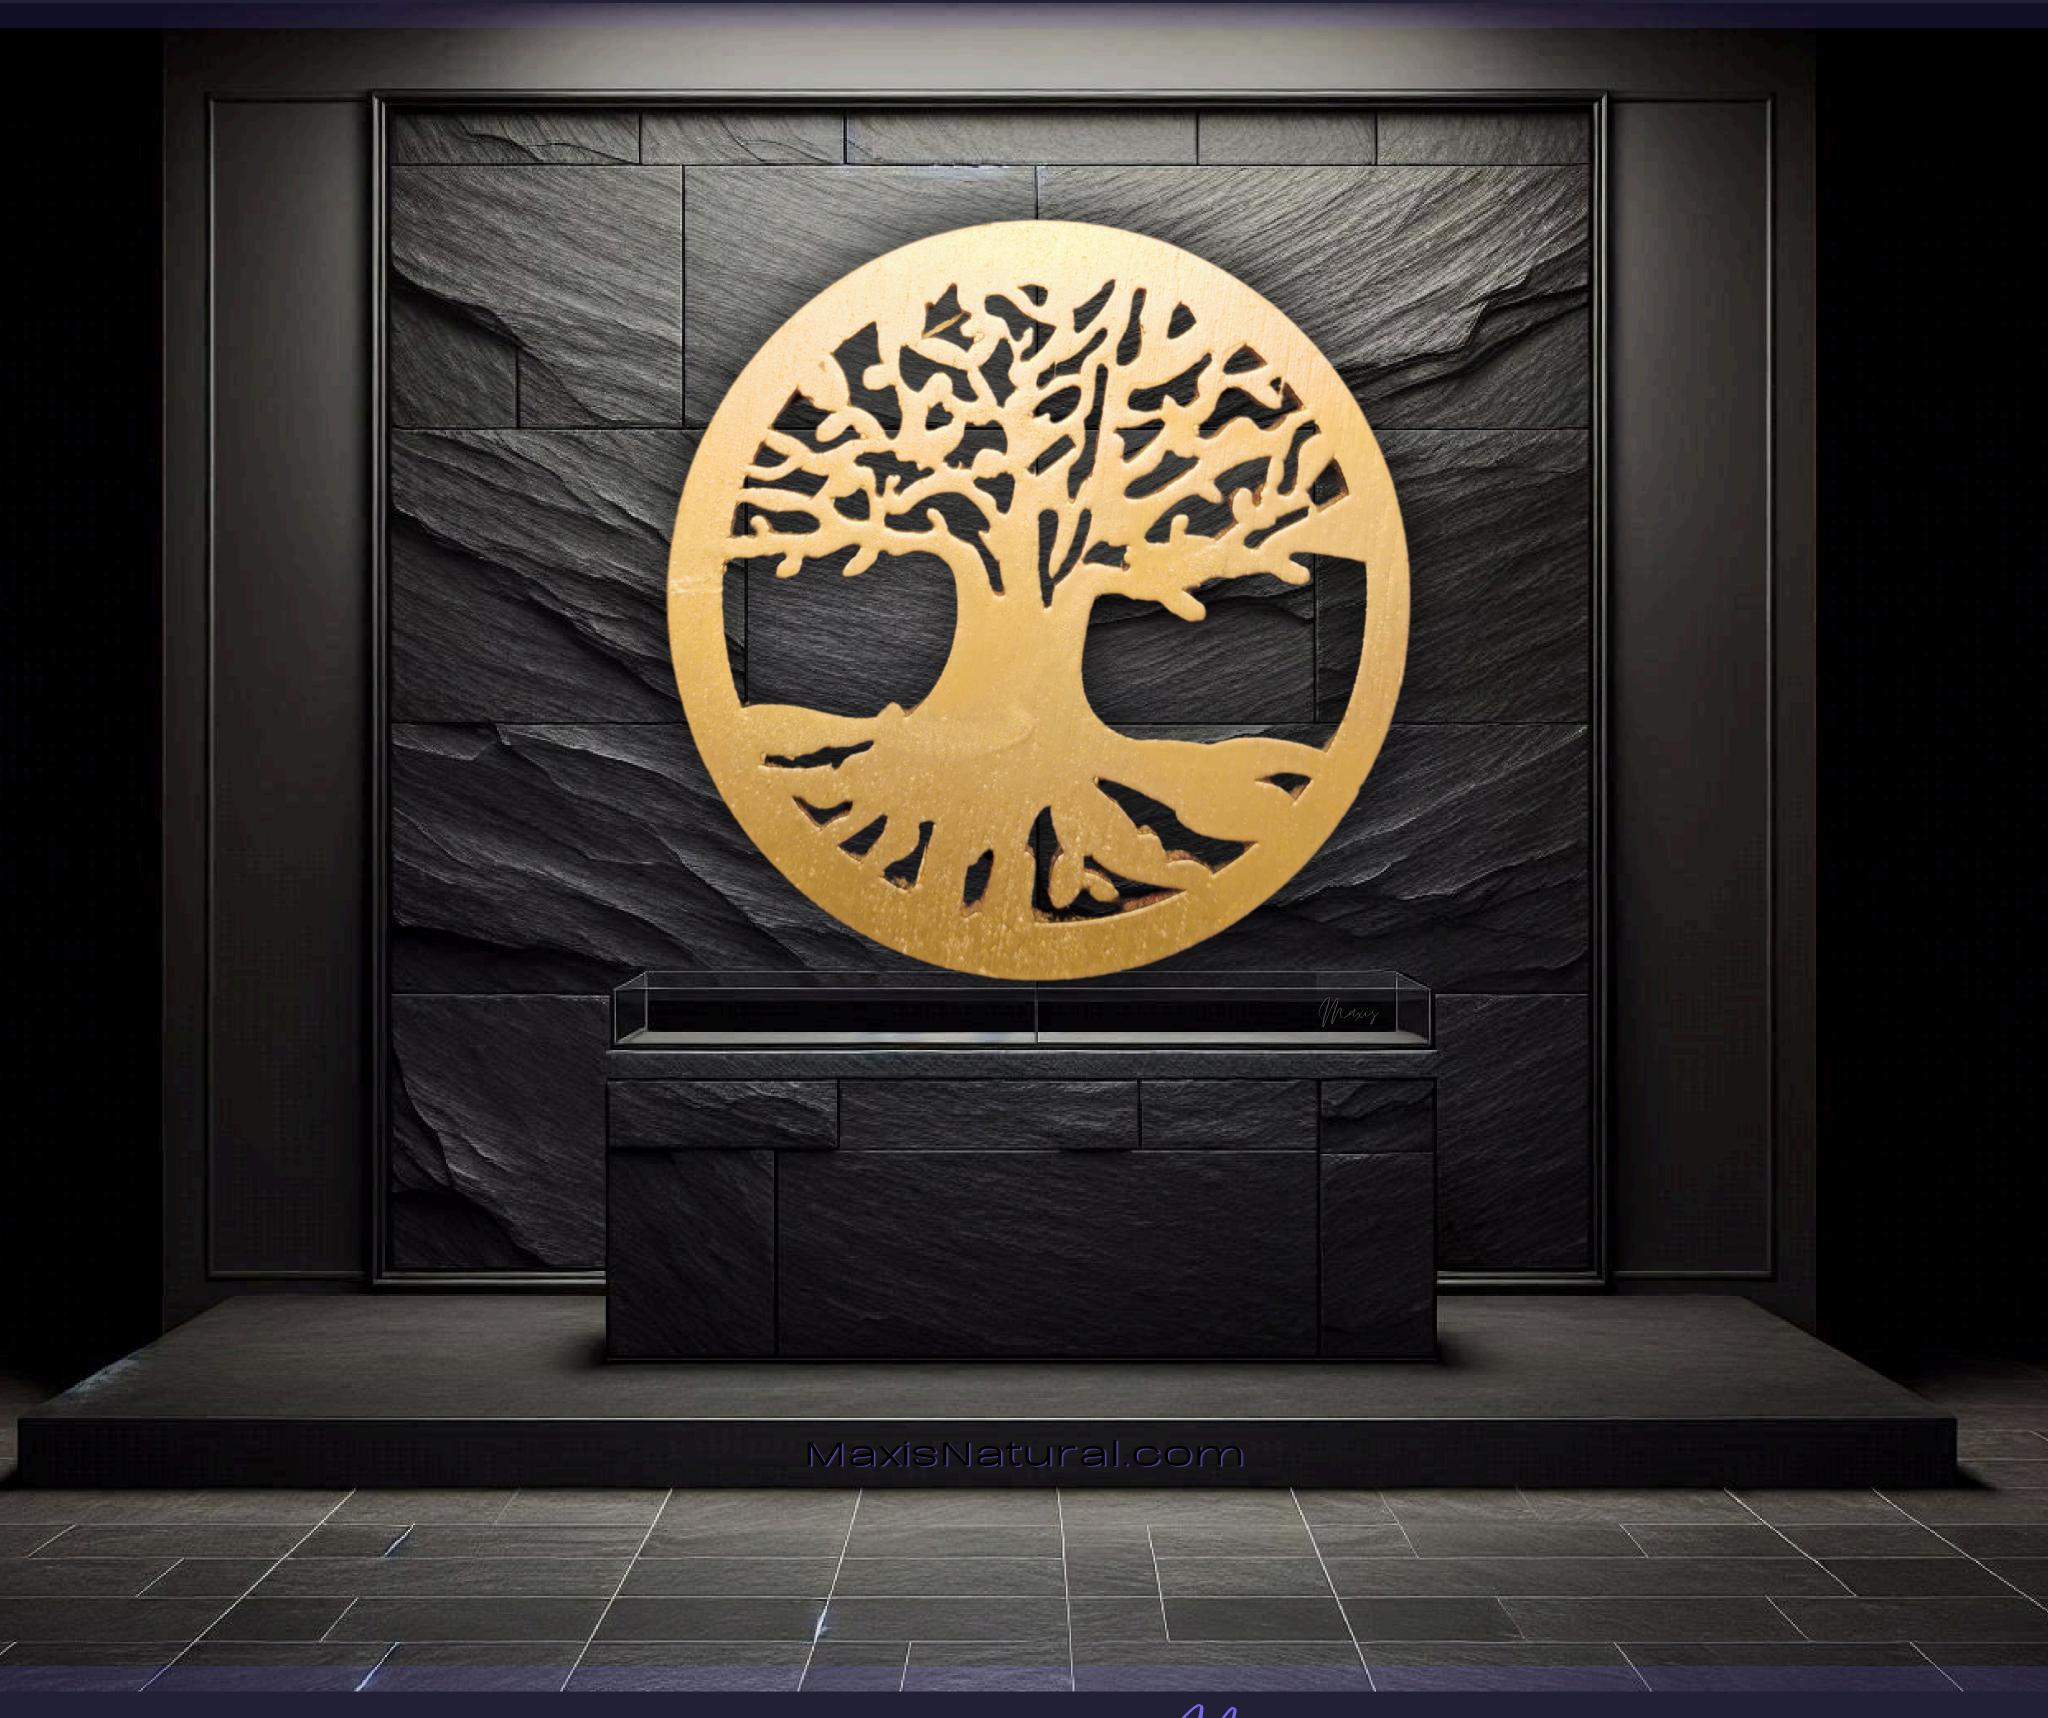

### Tree of Life Necklace

Serial Number: 000243 Collection: Tree of Life Necklaces

Total Height: 28 in 71.12 cm 711.2 mm Made from High-Quality Baltic Birch Wood Hand Sanded, Brush Painted & Triple Sealed Meticulously Crafted and Infused with Positive Energy Height: 3 in 7.62 cm 76.2 mm

#### One of a Kind

The **Tree of Life Necklace** is crafted by hand and has an idol-like appearance at 3-inches tall and wide. It is 1/4" thick giving it depth unlike any other necklace you will find. We use Premium Golden Baltic Birch Wood and carefully cut each piece before sanding, painting, and sealing to make the piece capable of lasting for generations. Significant physical and mental energy, time and effort go into each piece to create a piece of art that will be a Positive Energy Artifact for generations to come.

#### Tree of Life Meaning

The Tree of Life is a profound and ancient symbol that resonates deeply within the spiritual realm. Its roots delve into the earth, anchoring it firmly to the world, while its branches stretch upwards towards the heavens, symbolizing the connection between the physical and the spiritual.