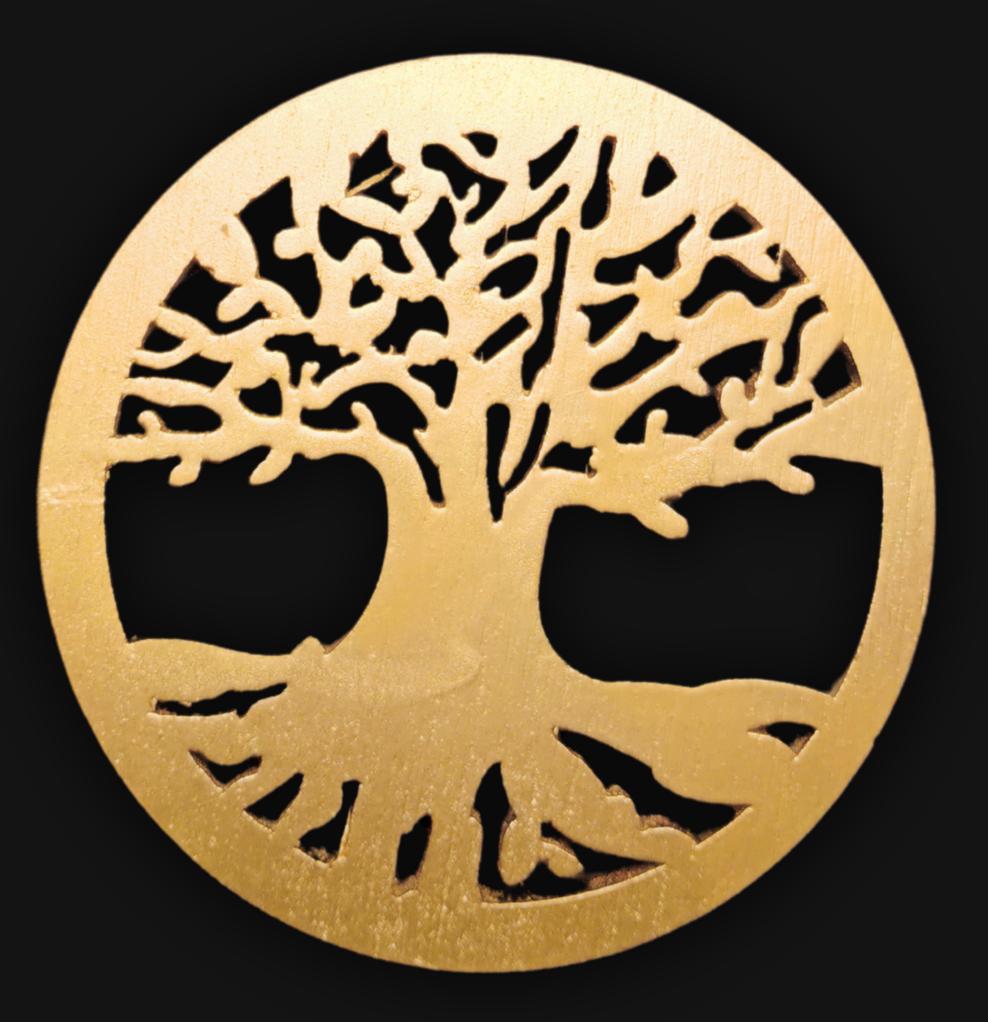

### Tree of Life Necklace

Serial Number: 000243 Collection: Tree of Life Necklaces

Total Height: 28 in 71.12 cm 711.2 mm Made from High-Quality Baltic Birch Wood Hand Sanded, Brush Painted & Triple Sealed Meticulously Crafted and Infused with Positive Energy Height: 3 in 7.62 cm 76.2 mm

#### One of a Kind

The **Tree of Life Necklace** is crafted by hand and has an idol-like appearance at 3-inches tall and wide. It is 1/4" thick giving it depth unlike any other necklace you will find. We use Premium Golden Baltic Birch Wood and carefully cut each piece before sanding, painting, and sealing to make the piece capable of lasting for generations. Significant physical and mental energy, time and effort go into each piece to create a piece of art that will be a Positive Energy Artifact for generations to come.

#### Tree of Life Meaning

The Tree of Life is a profound and ancient symbol that resonates deeply within the spiritual realm. Its roots delve into the earth, anchoring it firmly to the world, while its branches stretch upwards towards the heavens, symbolizing the connection between the physical and the spiritual.