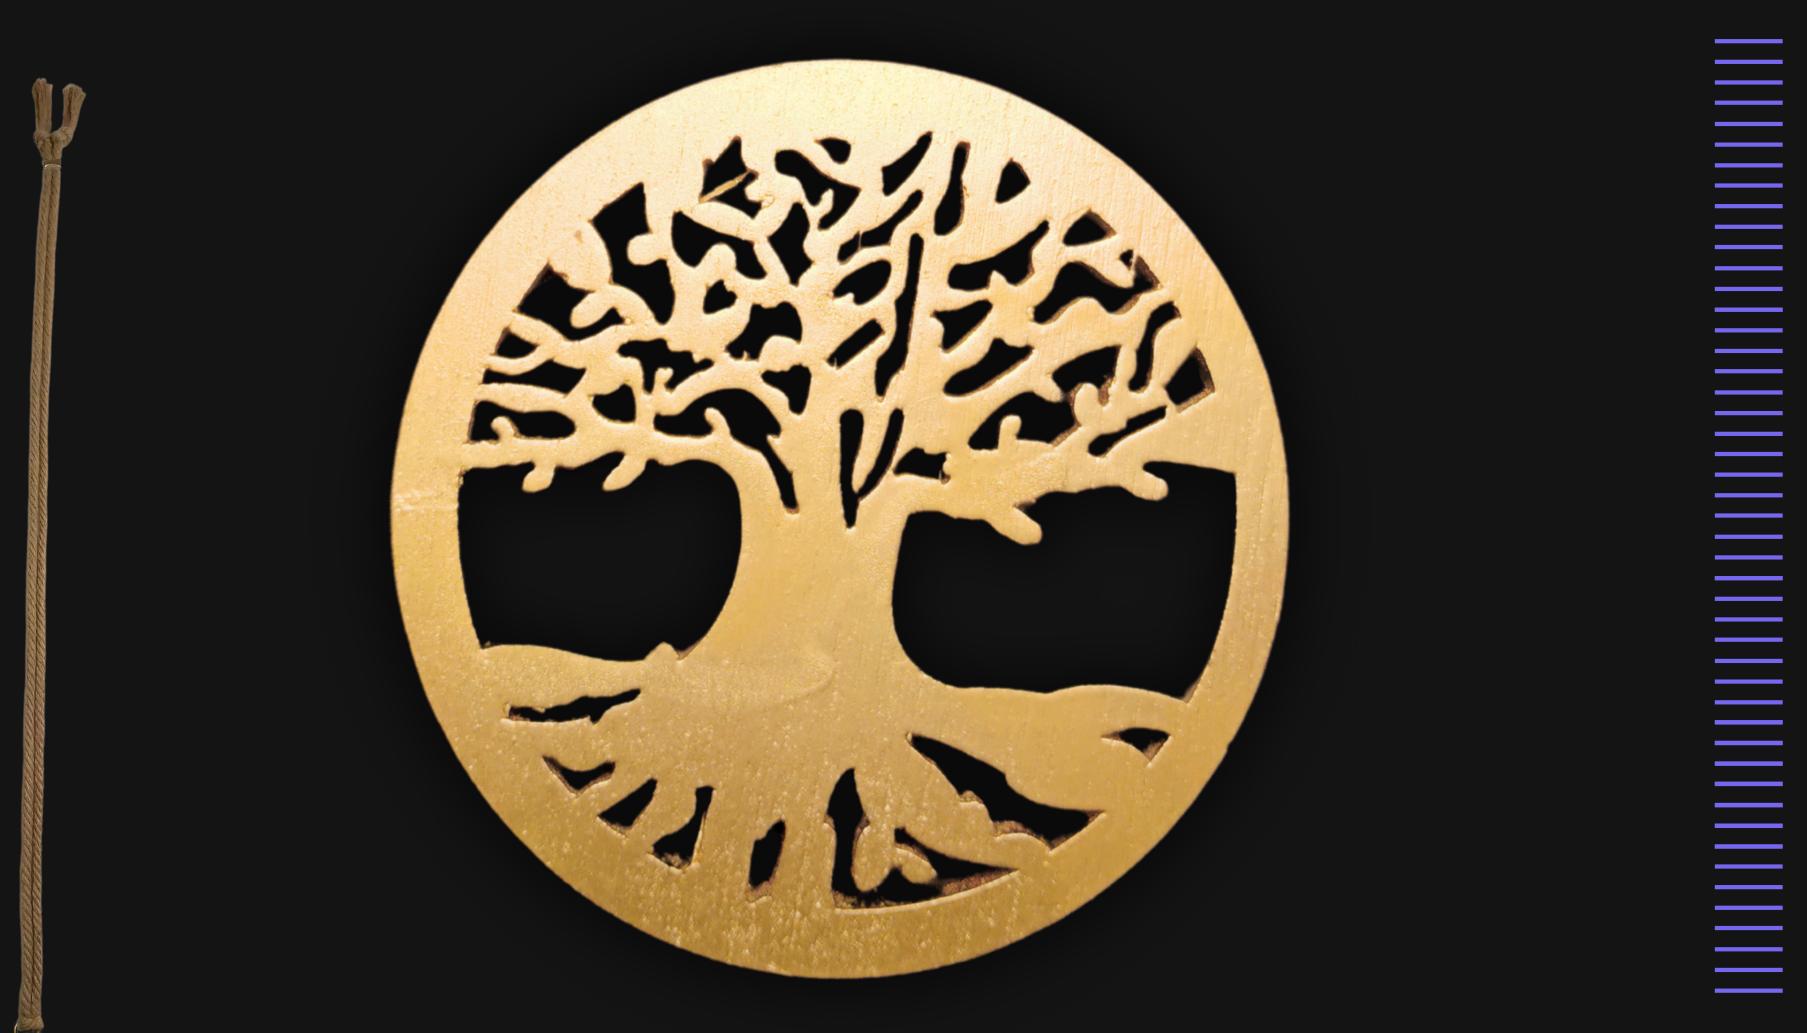

### Tree of Life Necklace

Serial Number: 000243 Collection: Tree of Life Necklaces

Total Height: 28 in 71.12 cm 711.2 mm Made from High-Quality Baltic Birch Wood Hand Sanded, Brush Painted & Triple Sealed Meticulously Crafted and Infused with Positive Energy Height: 3 in 7.62 cm 76.2 mm

#### One of a Kind

The **Tree of Life Necklace** is crafted by hand and has an idol-like appearance at 3-inches tall and wide. It is 1/4" thick giving it depth unlike any other necklace you will find. We use Premium Golden Baltic Birch Wood and carefully cut each piece before sanding, painting, and sealing to make the piece capable of lasting for generations. Significant physical and mental energy, time and effort go into each piece to create a piece of art that will be a Positive Energy Artifact for generations to come.

#### Tree of Life Meaning

The Tree of Life is a profound and ancient symbol that resonates deeply within the spiritual realm. Its roots delve into the earth, anchoring it firmly to the world, while its branches stretch upwards towards the heavens, symbolizing the connection between the physical and the spiritual.