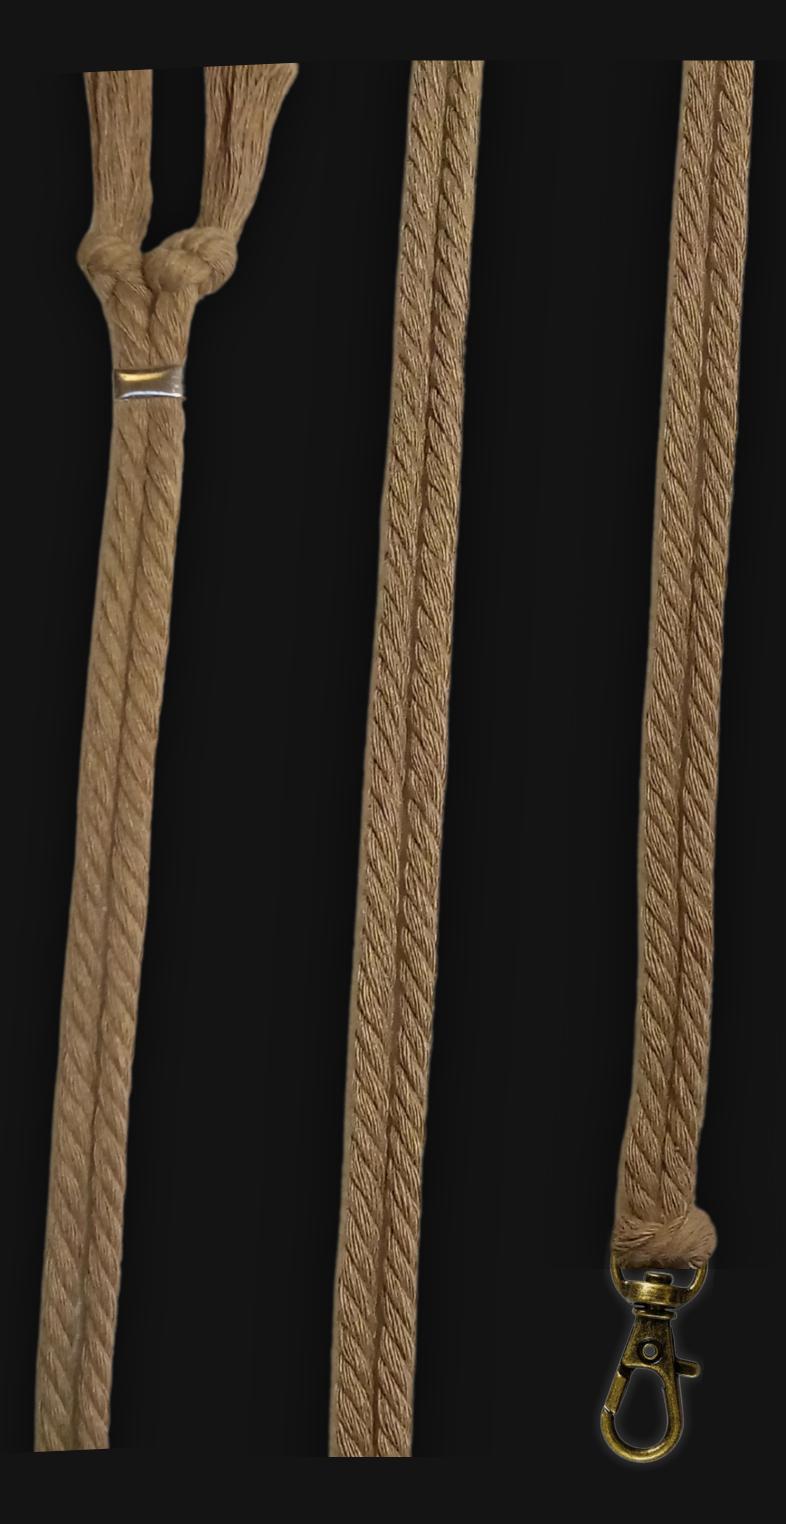

24 inches Extra Long Premium Cotton Cord 48 inches Total Cord Length Easy Custom Length Adjustment Polished Metal Locking Spring Clasp

Depth: 1/4 in Width: 3 in 0.635 cm 7.62 cm 6.35 mm 76.2 mm

### High Quality Regal Braided Cord

Cord Specifications

Soft & Thick Premium Cotton Cord

High-Quality 5mm Thick

Triple Twisted Regal Braided

24 Strands per Braid

Hypoallergenic & Fray-Free

Cord Length

24" inches Extra Long [48" Total]

Easy Custom Length Adjustment

Metal Slide Adjustment Clip

#### Cord Colors

Dark Sand Cotton Cord

Bronze Metal Locking Spring Clasp

Silver Sliding Length Adjustment Clasp