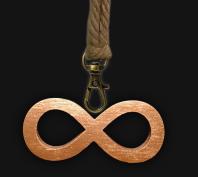

# Spiritual Infinity Necklace

Serial Number: 000242 Collection: Spiritual Infinity Necklaces

Hand Crafted In: Astoria, Oregon Artist: Maxis Richards

Total Height: 28 in 71.12 cm 711.2 mm

Made from High-Quality Baltic Birch Wood Hand Sanded, Brush Painted & Triple Sealed Meticulously Crafted and Infused with Positive Energy

Height: 1.2 in

3.048 cm

30.48 mm

#### One of a Kind

The **Spiritual Infinity Necklace** is crafted by hand and has an idol-like appearance at 3-inches tall and wide. It is 1/4" thick giving it depth unlike any other necklace you will find. We use Premium Golden Baltic Birch Wood and carefully cut each piece before sanding, painting, and sealing to make the piece capable of lasting for generations. Significant physical and mental energy, time and effort go into each piece to create a piece of art that will be a Positive Energy Artifact for generations to come.

#### Infinity Symbol Spiritual Meaning

In spirituality, the infinity symbol represents limitless potential and eternal progression. It signifies life's endless cycle and the boundless nature of the universe, inviting us to explore the infinite within and around us. This symbol encourages a deep connection with the divine, embodying continuous growth and the unity of existence.