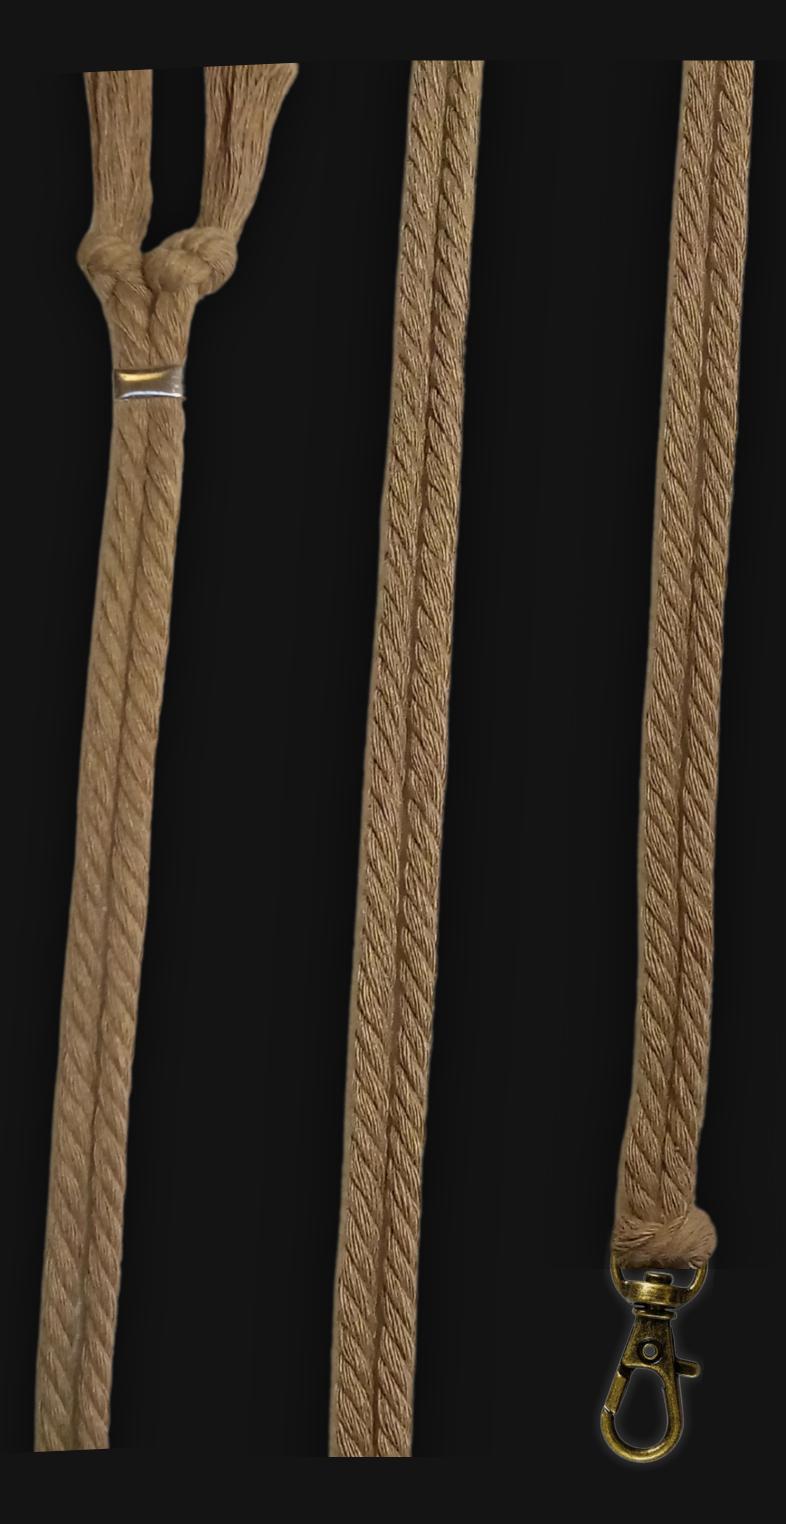

# 24 inches Extra Long Premium Cotton CordDepth: 1/4 inWidth: 3 in48 inches Total Cord Length0.635 cm7.62 cmEasy Custom Length Adjustment6.35 mm76.2 mmPolished Metal Locking Spring ClaspVerticeVertice

# High Quality Regal Braided Cord

Cord Specifications

Soft & Thick Premium Cotton Cord

High-Quality 5mm Thick

Triple Twisted Regal Braided

24 Strands per Braid

Hypoallergenic & Fray-Free

Cord Length

24" inches Extra Long [48" Total]

Easy Custom Length Adjustment

Metal Slide Adjustment Clip

#### Cord Colors

Dark Sand Cotton Cord

Bronze Metal Locking Spring Clasp

Silver Sliding Length Adjustment Clasp