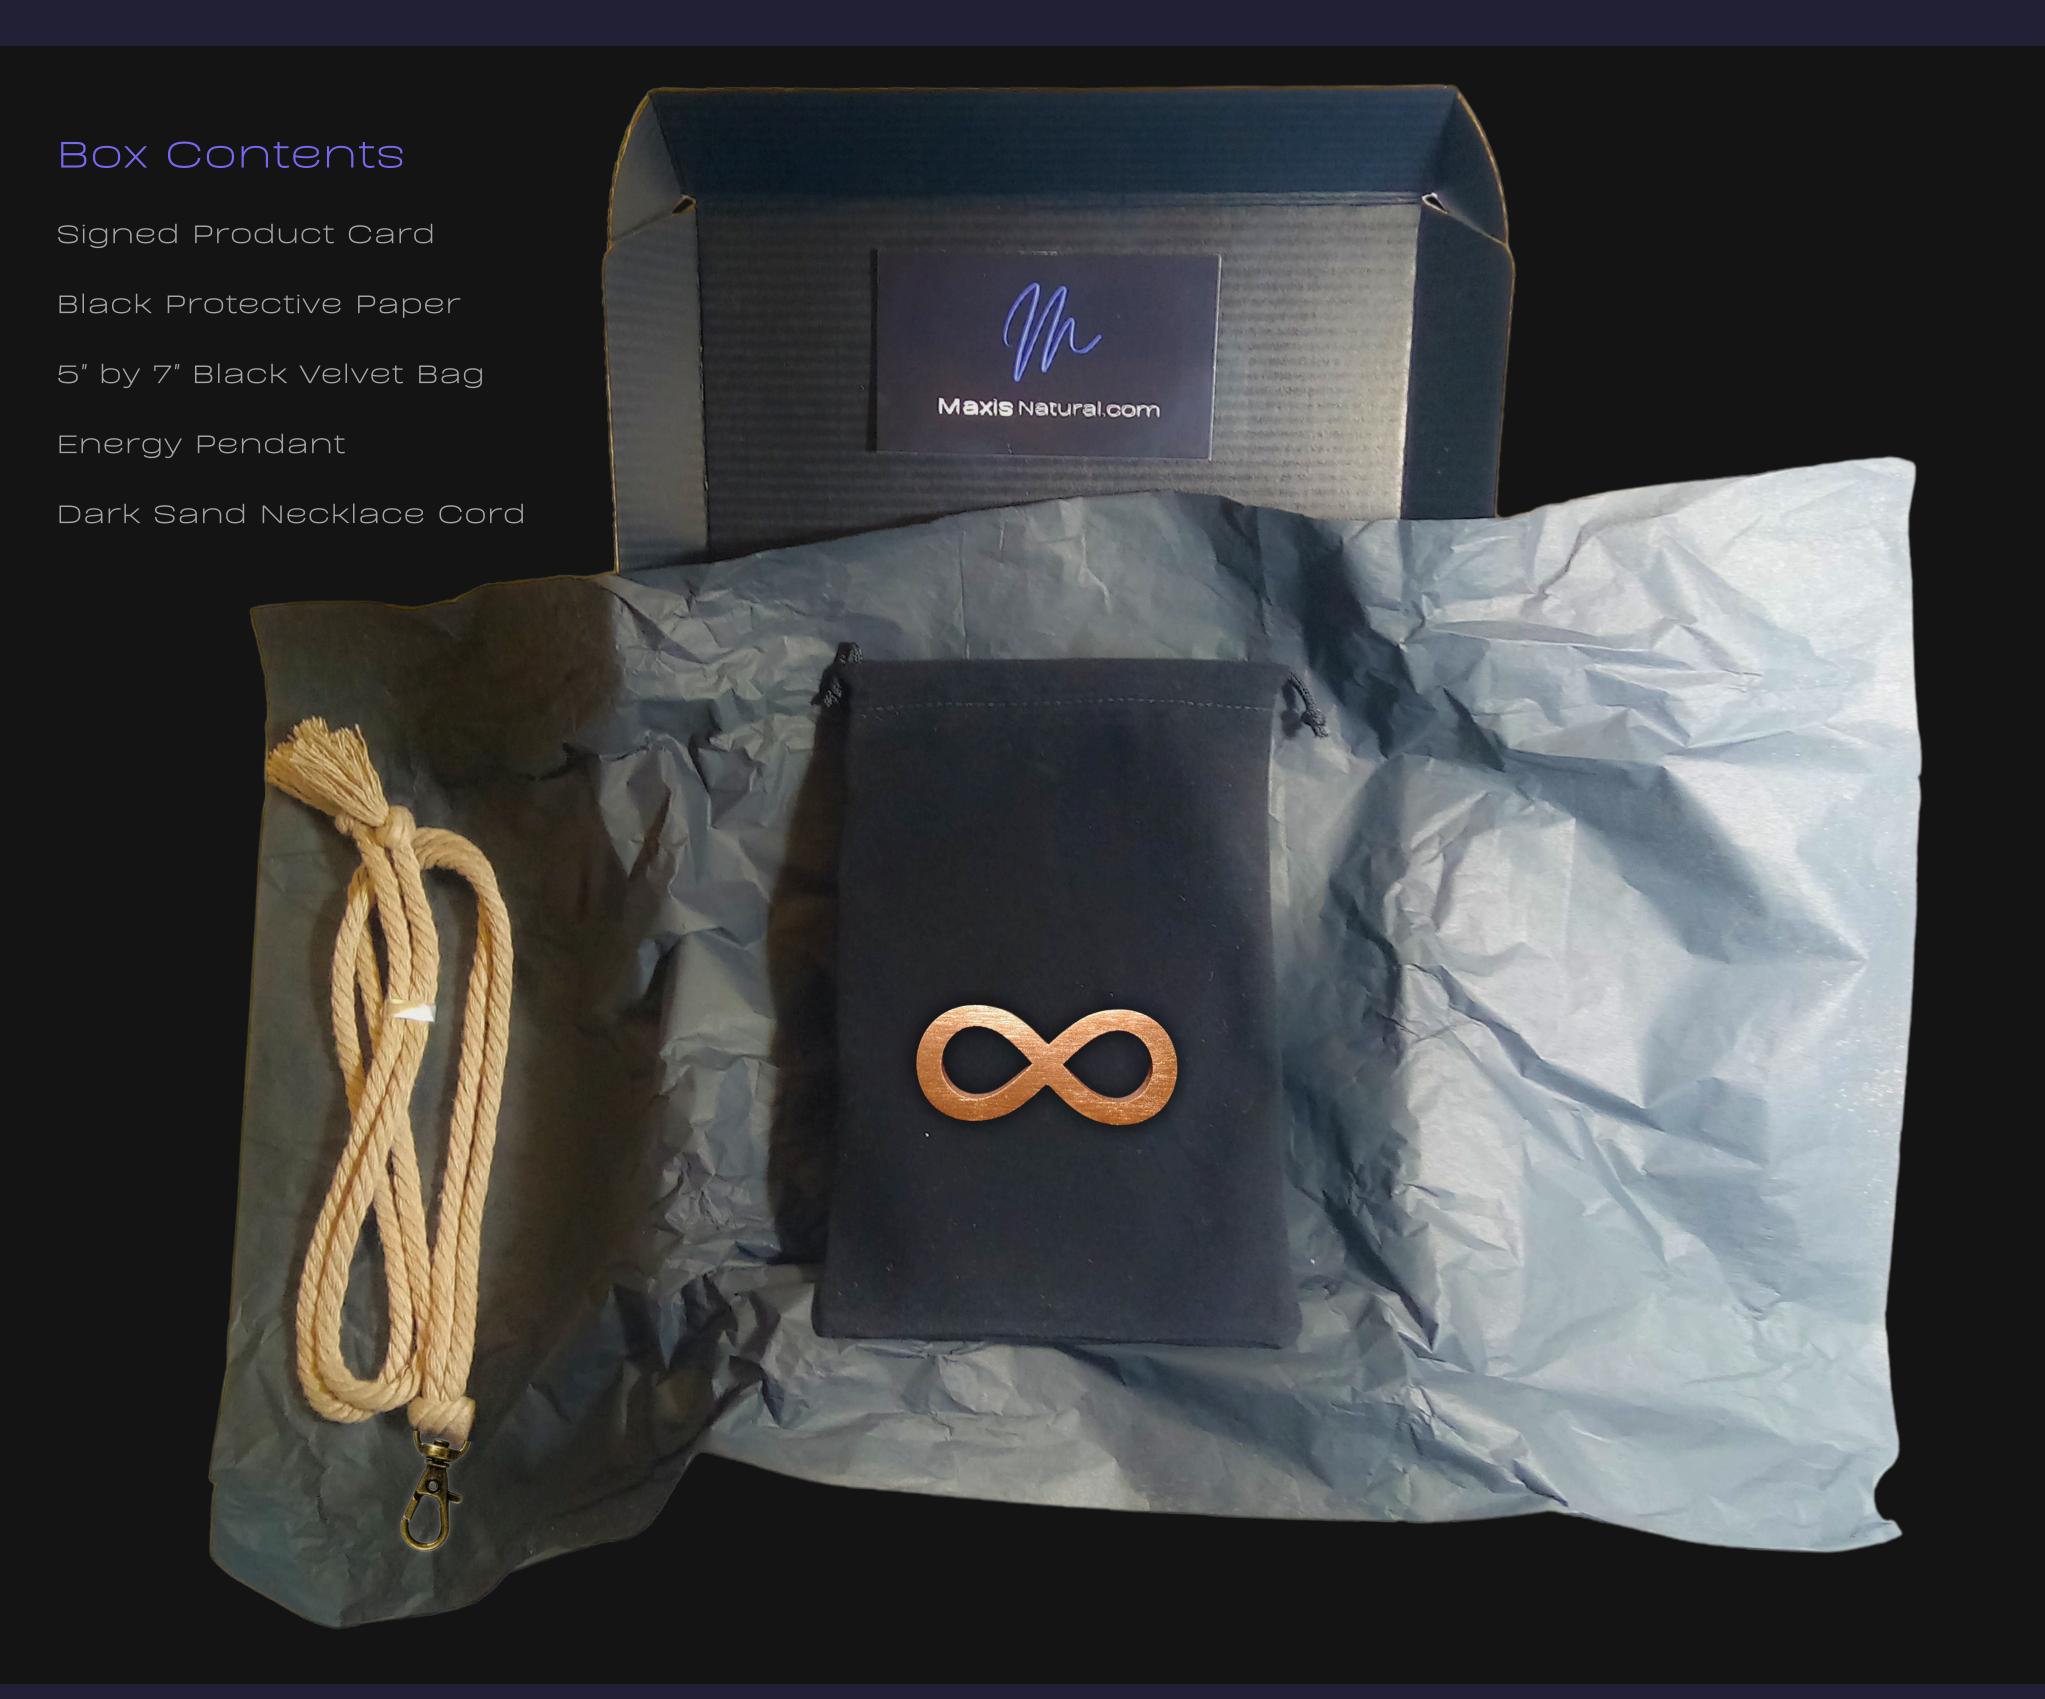

### Open your New Box

Hand Crafted In: Astoria, Oregon Artist: Maxis Richards

#### 8" inch by 5.5" inch Black Box

Delivered in a Sleek Black Box that can be used for storage.

Maxis Natural.com

### Your New Box

Hand Crafted In: Astoria, Oregon Artist: Maxis Richards