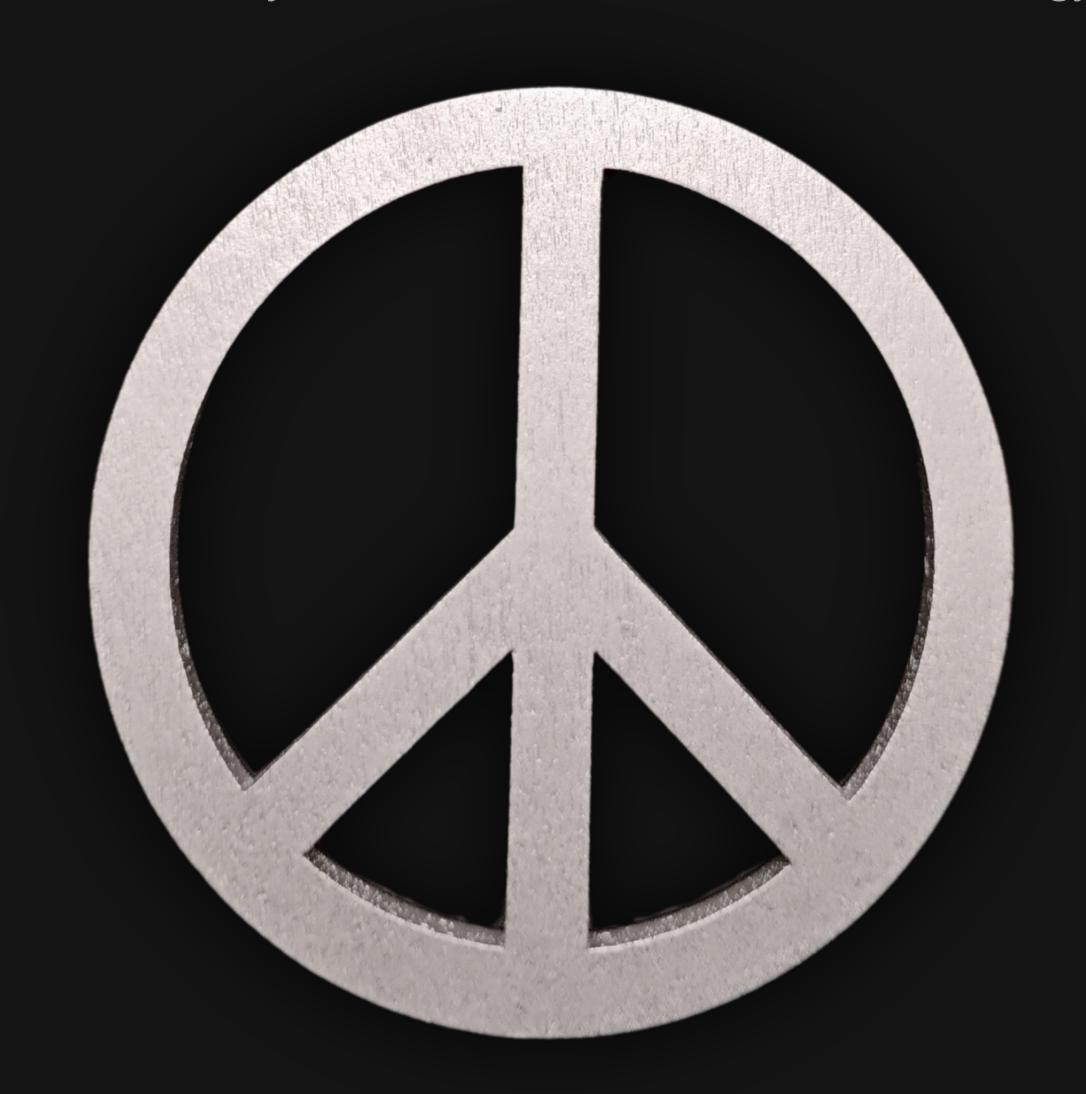

#### One of a Kind

The Universal Peace Sign Necklace is crafted by hand and has an idol-like appearance at 3-inches tall and wide. It is 1/4 thick giving it depth unlike any other necklace you will find. We use Premium Golden Baltic Birch Wood and carefully cut each piece before sanding, painting, and sealing to make the piece capable of lasting for generations. Significant time and energy was spent to create a piece of art that will be a Positive Energy Artifact for generations to come.

#### Energy Artifact

The Universal Peace Sign Necklace can be worn as a Necklace, displayed as an Amulet, serve as a Talisman and can be used as a Positive Energy Artifact to radiate Positive Energy wherever you choose place it.