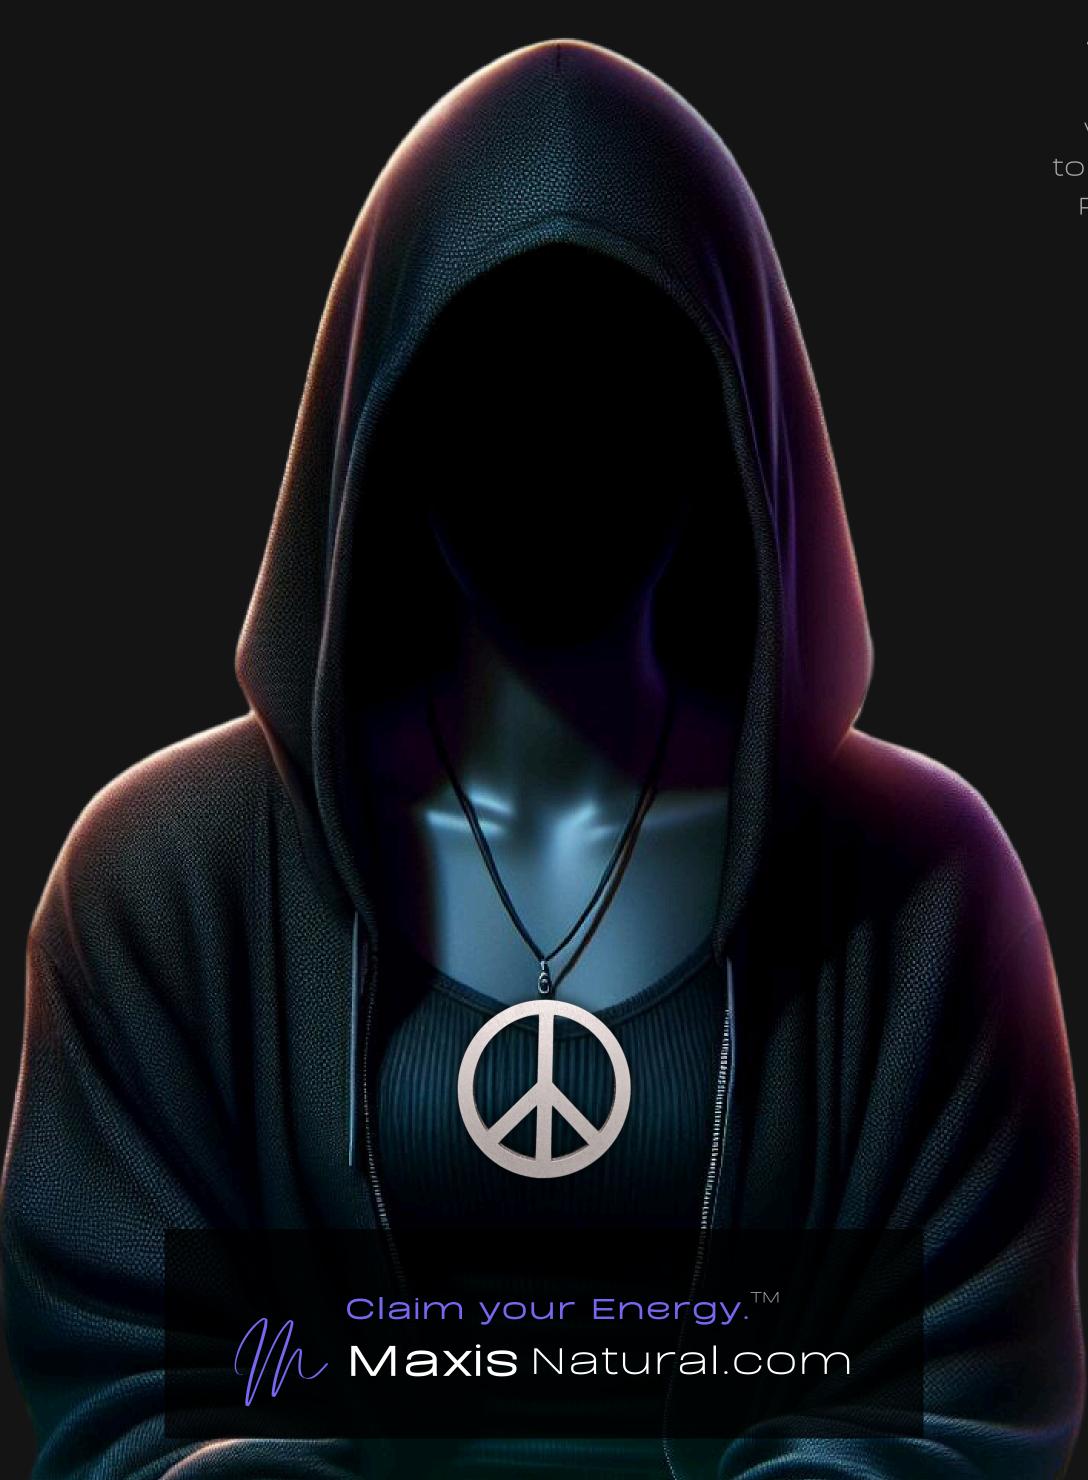

## Peace Sign Necklace

Serial Number: 000241 Collection: Peace Sign Necklaces

Total Height: 28 in 71.12 cm 711.2 mm Made from High-Quality Baltic Birch Wood

Hand Sanded, Brush Painted & Triple Sealed

Meticulously Crafted and Infused with Positive Energy

#### One of a Kind

The Universal Peace Sign Necklace is crafted by hand and has an idol-like appearance at 3-inches tall and wide. It is 1/4 thick giving it depth unlike any other necklace you will find. We use Premium Golden Baltic Birch Wood and carefully cut each piece before sanding, painting, and sealing to make the piece capable of lasting for generations. Significant time and energy was spent to create a piece of art that will be a Positive Energy Artifact for generations to come.

#### Energy Artifact

The Universal Peace Sign Necklace can be worn as a Necklace, displayed as an Amulet, serve as a Talisman and can be used as a Positive Energy Artifact to radiate Positive Energy wherever you choose place it.

### Peace. Love. Unity.

Peace Energy in spirituality is the serene force that fosters inner harmony and a calm spirit. It's about aligning with one's highest values and ideals, transcending external chaos. This energy cultivates a deep connection with the divine, promoting tranquility and a sense of oneness with all.