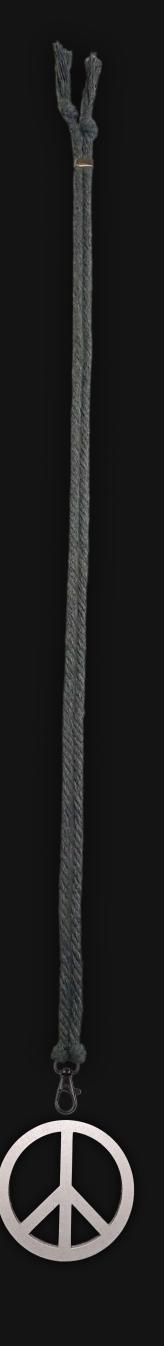

## Peace Sign Necklace

Serial Number: 000241 Collection: Peace Sign Necklaces

Total Height: 28 in 71.12 cm 711.2 mm Made from High-Quality Baltic Birch Wood

Hand Sanded, Brush Painted & Triple Sealed

Meticulously Crafted and Infused with Positive Energy

Height: 3 in 7.62 cm 76.2 mm

24 inches Extra Long Premium Cotton Cord
48 inches Total Cord Length
Easy Custom Length Adjustment
Polished Metal Locking Spring Clasp

Depth: 1/4 in Width: 3 in 0.635 cm 7.62 cm 6.35 mm 76.2 mm

#### One of a Kind

The Universal Peace Sign Necklace is crafted by hand and has an idol-like appearance at 3-inches tall and wide. It is 1/4 thick giving it depth unlike any other necklace you will find. We use Premium Golden Baltic Birch Wood and carefully cut each piece before sanding, painting, and sealing to make the piece capable of lasting for generations. Significant time and energy was spent to create a piece of art that will be a Positive Energy Artifact for generations to come.

#### Cord Specifications

Soft & Thick Premium Cotton Cord

High-Quality 5mm Thick

Triple Twisted Regal Braided

24 Strands per Braid

Hypoallergenic & Fray-Free

#### Cord Length

24" inches Extra Long (48" Total)

Easy Custom Length Adjustment

Metal Slide Adjustment Clip

#### Cord Colors

Silver Slate Cotton Cord

Polished Metal Locking Spring Clasp

Silver Sliding Length Adjustment Clasp

"There is no greater investment, and no wiser decision, than to acquire things that Protect & Grow your Soul and Spirit."