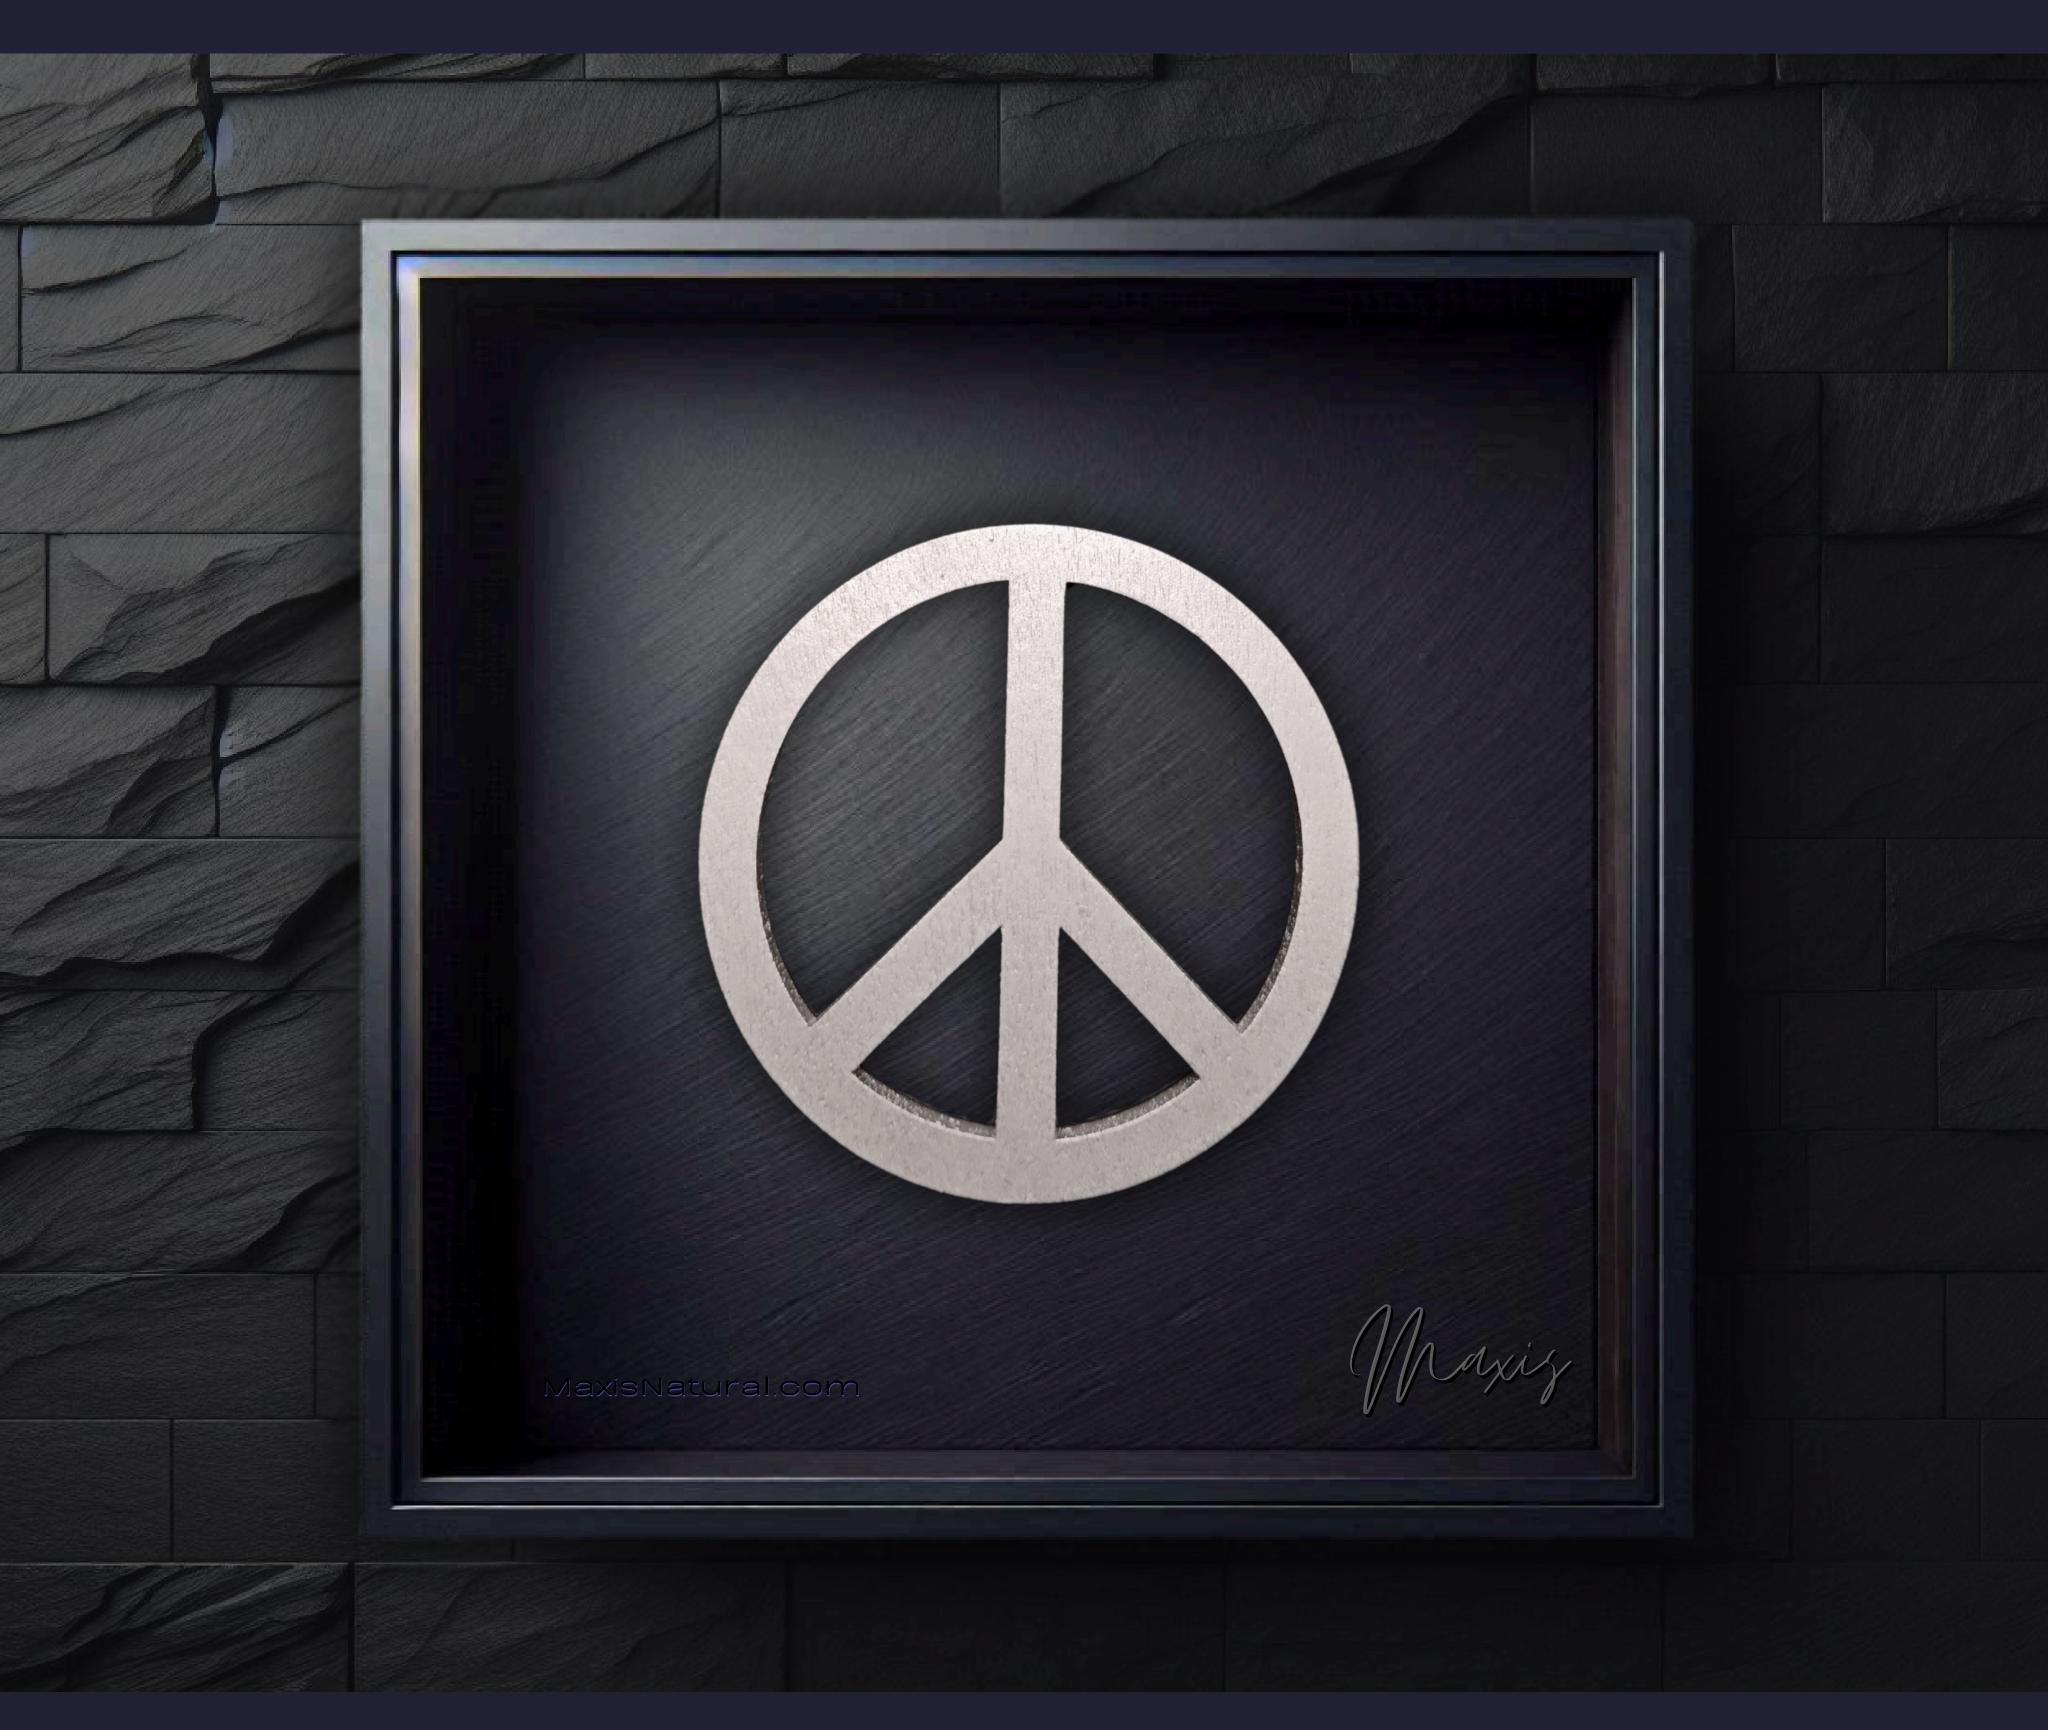

## Peace Sign Necklace

Serial Number: 000241 Collection: Peace Sign Necklaces

Total Height: 28 in 71.12 cm 711.2 mm Made from High-Quality Baltic Birch Wood

Hand Sanded, Brush Painted & Triple Sealed

Meticulously Crafted and Infused with Positive Energy

#### One of a Kind

The Universal Peace Sign Necklace is crafted by hand and has an idol-like appearance at 3-inches tall and wide. It is 1/4 thick giving it depth unlike any other necklace you will find. We use Premium Golden Baltic Birch Wood and carefully cut each piece before sanding, painting, and sealing to make the piece capable of lasting for generations. Significant time and energy was spent to create a piece of art that will be a Positive Energy Artifact for generations to come.