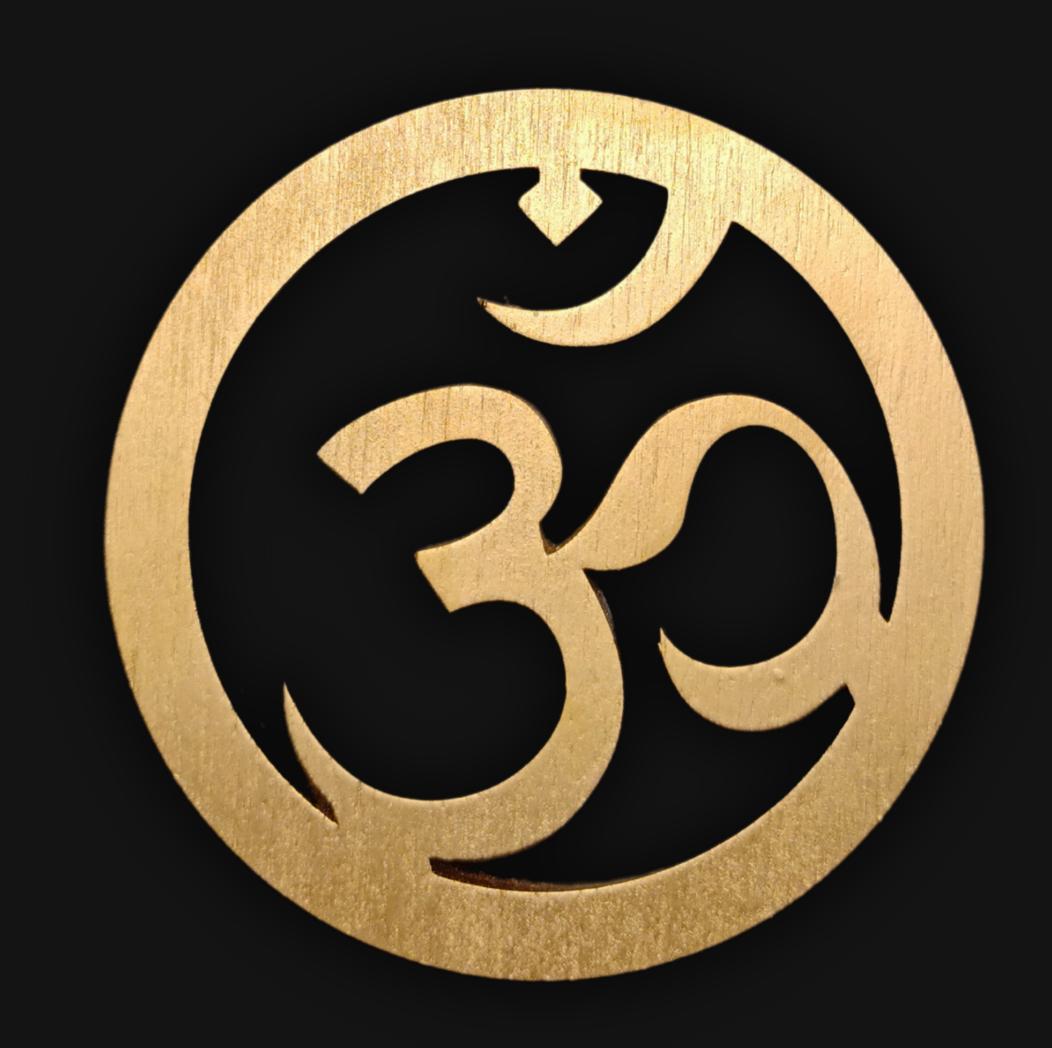

#### One of a Kind

The Om Symbol Necklace is crafted by hand and has an idol-like appearance at 3-inches tall and wide. It is 1/4 thick giving it depth unlike any other necklace you will find. We use Premium Golden Baltic Birch Wood and carefully cut each piece before sanding, painting, and sealing to make the piece capable of lasting for generations. Significant physical and mental energy, time and effort go into each piece to create a piece of art that will be a Positive Energy Artifact for generations to come.

### Sacred Sound & Icon

The Om symbol, a sacred sound and spiritual icon, is a profound emblem of the universe's essence. It embodies tranquility, eternity, and the interconnectedness of all beings. Om resonates with spiritual awakening, inner peace, and the infinite cycle of life.