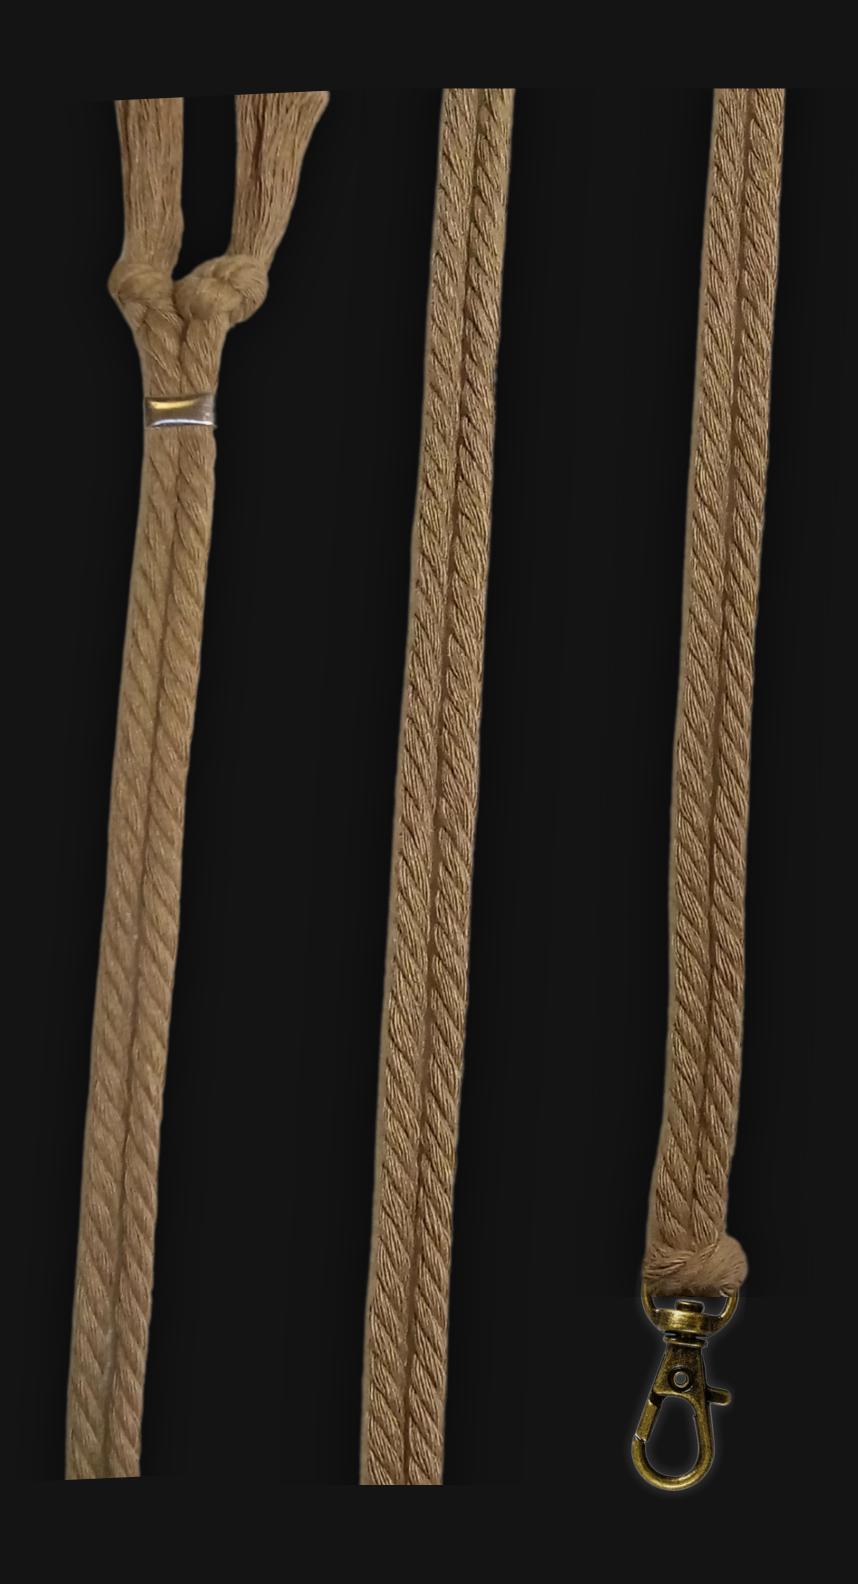

## High Quality Regal Braided Cord

### Cord Specifications

Soft & Thick Premium Cotton Cord

High-Quality 5mm Thick

Triple Twisted Regal Braided

24 Strands per Braid

Hypoallergenic & Fray-Free

### Cord Length

24" inches Extra Long (48" Total)

Easy Custom Length Adjustment

Metal Slide Adjustment Clip

### Cord Colors

Dark Sand Cotton Cord

Bronze Metal Locking Spring Clasp

Silver Sliding Length Adjustment Clasp

"There is no greater investment, and no wiser decision, than to acquire things that Protect & Grow your Soul and Spirit."