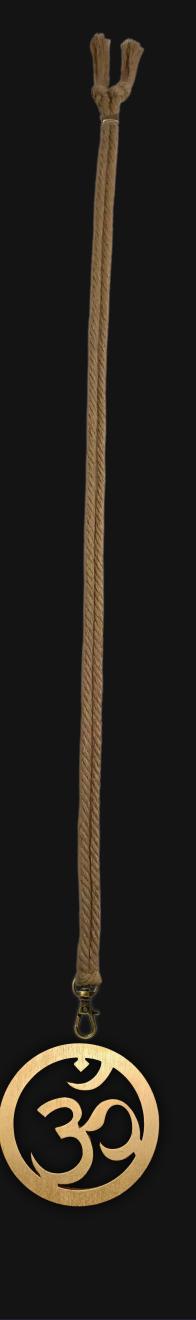

# om Symbol Necklace

Serial Number: 000240 Collection: Om Symbol Necklaces

Total Height: 28 in 71.12 cm 711.2 mm Made from High-Quality Baltic Birch Wood

Hand Sanded, Brush Painted & Triple Sealed

Meticulously Crafted and Infused with Positive Energy

Height: 3 in 7.62 cm 76.2 mm

24 inches Extra Long Premium Cotton Cord 48 inches Total Cord Length Easy Custom Length Adjustment Polished Metal Locking Spring Clasp Depth: 1/4 in Width: 3 in 0.635 cm 7.62 cm 6.35 mm 76.2 mm

#### One of a Kind

The Om Symbol Necklace is crafted by hand and has an idol-like appearance at 3-inches tall and wide. It is 1/4 thick giving it depth unlike any other necklace you will find. We use Premium Golden Baltic Birch Wood and carefully cut each piece before sanding, painting, and sealing to make the piece capable of lasting for generations. Significant physical and mental energy, time and effort go into each piece to create a piece of art that will be a Positive Energy Artifact for generations to come.