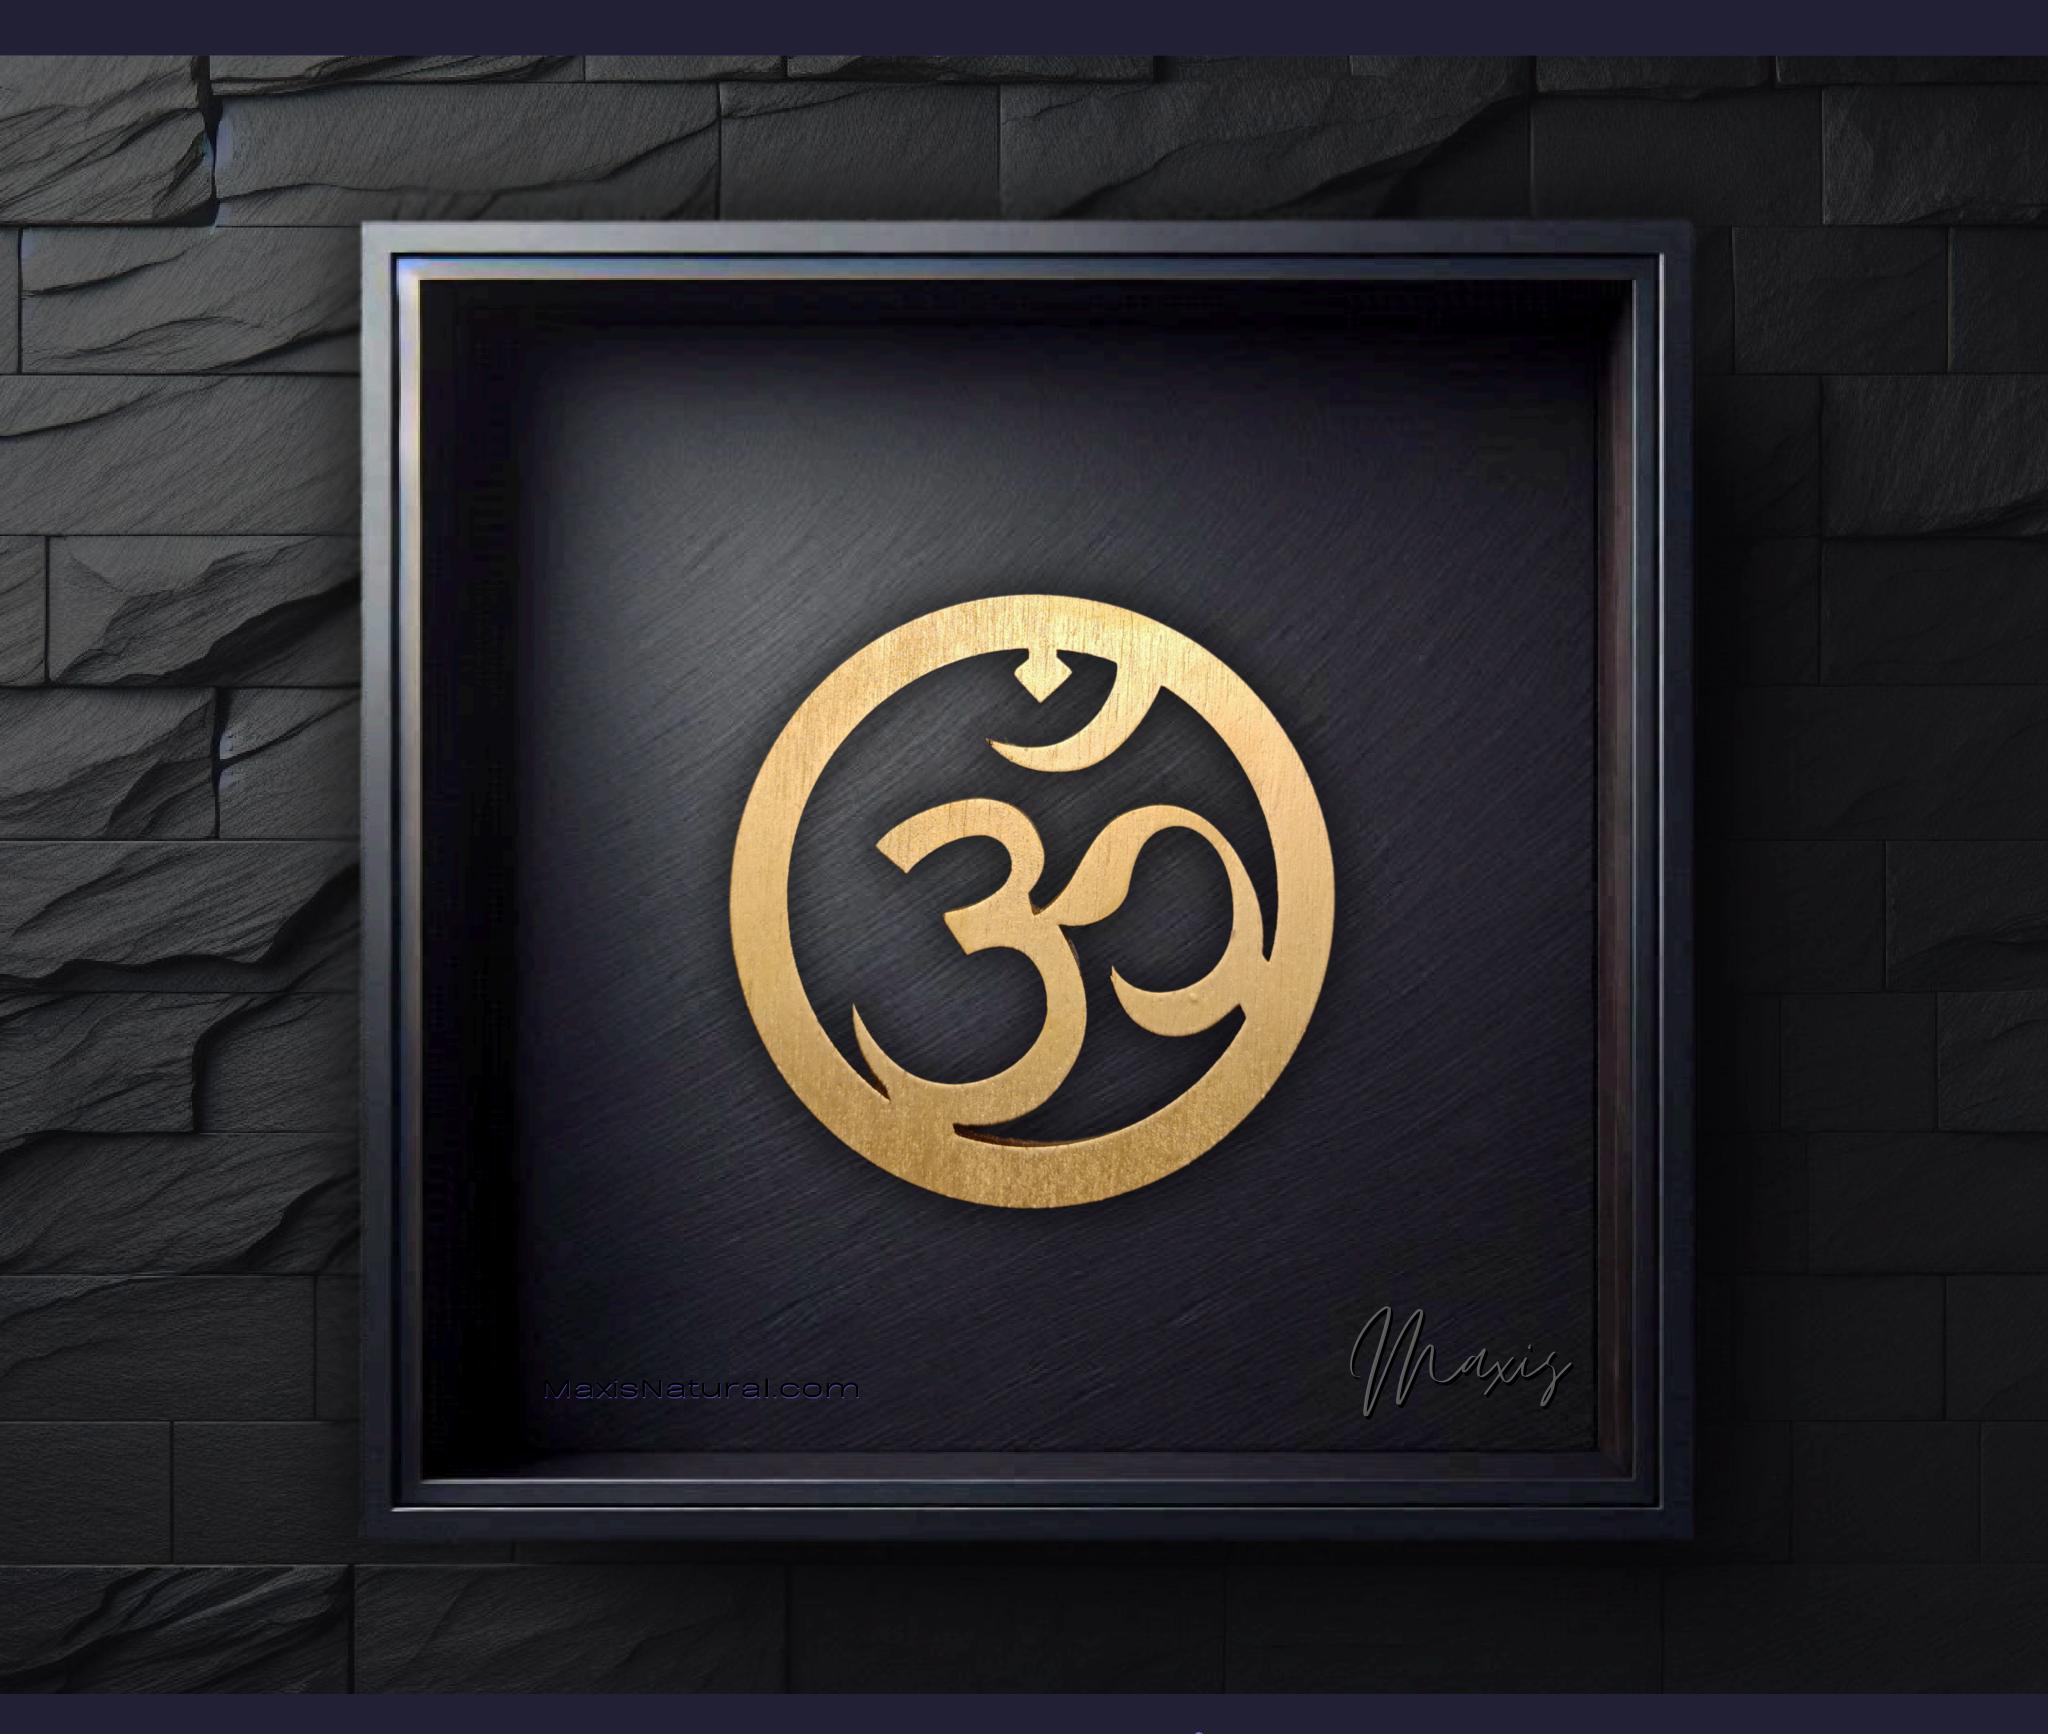

# om Symbol Necklace

Serial Number: 000240 Collection: Om Symbol Necklaces

Total Height: 28 in 71.12 cm 711.2 mm Made from High-Quality Baltic Birch Wood

Hand Sanded, Brush Painted & Triple Sealed

Meticulously Crafted and Infused with Positive Energy

#### One of a Kind

The Om Symbol Necklace is crafted by hand and has an idol-like appearance at 3-inches tall and wide. It is 1/4 thick giving it depth unlike any other necklace you will find. We use Premium Golden Baltic Birch Wood and carefully cut each piece before sanding, painting, and sealing to make the piece capable of lasting for generations. Significant physical and mental energy, time and effort go into each piece to create a piece of art that will be a Positive Energy Artifact for generations to come.

### Sacred Sound & Icon

The Om symbol, a sacred sound and spiritual icon, is a profound emblem of the universe's essence. It embodies tranquility, eternity, and the interconnectedness of all beings. Om resonates with spiritual awakening, inner peace, and the infinite cycle of life.