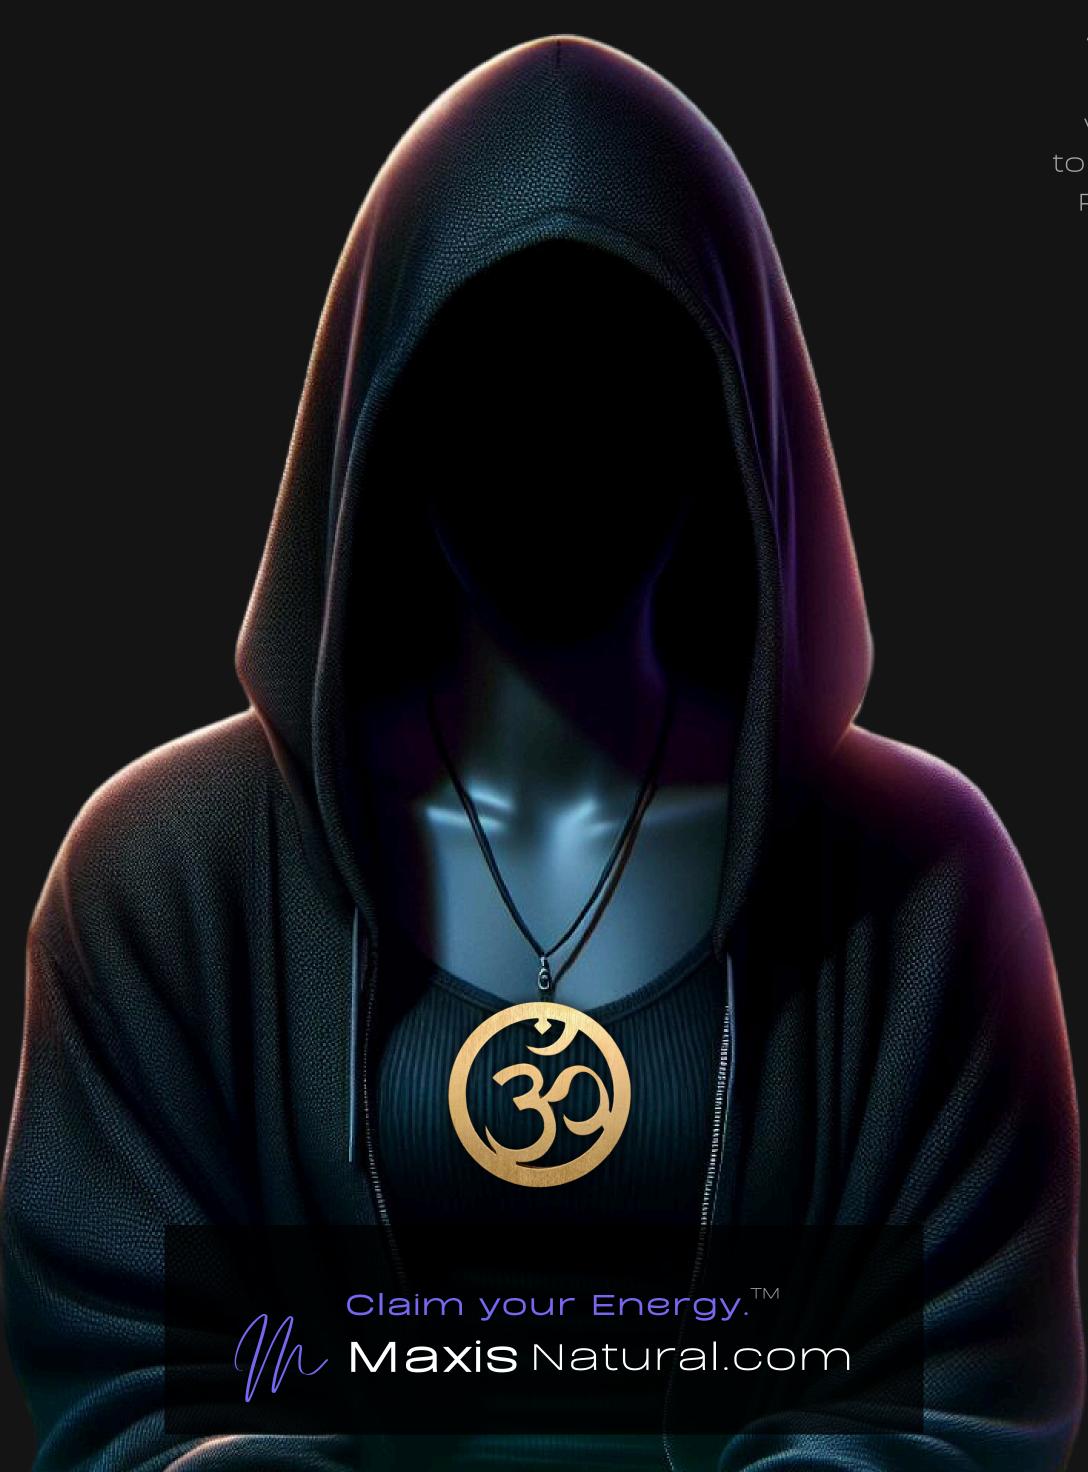

#### One of a Kind

The Om Symbol Necklace is crafted by hand and has an idol-like appearance at 3-inches tall and wide. It is 1/4 thick giving it depth unlike any other necklace you will find. We use Premium Golden Baltic Birch Wood and carefully cut each piece before sanding, painting, and sealing to make the piece capable of lasting for generations. Significant physical and mental energy, time and effort go into each piece to create a piece of art that will be a Positive Energy Artifact for generations to come.

### Energy Artifact

The Om Symbol Necklace can be worn as a Necklace, displayed as an Amulet, serve as a Talisman and can be used as a Positive Energy Artifact to radiate Positive Energy wherever you choose to place it.

### Sacred Sound & Icon

The Om symbol, a sacred sound and spiritual icon, is a profound emblem of the universe's essence. It embodies tranquility, eternity, and the interconnectedness of all beings. Om resonates with spiritual awakening, inner peace, and the infinite cycle of life.