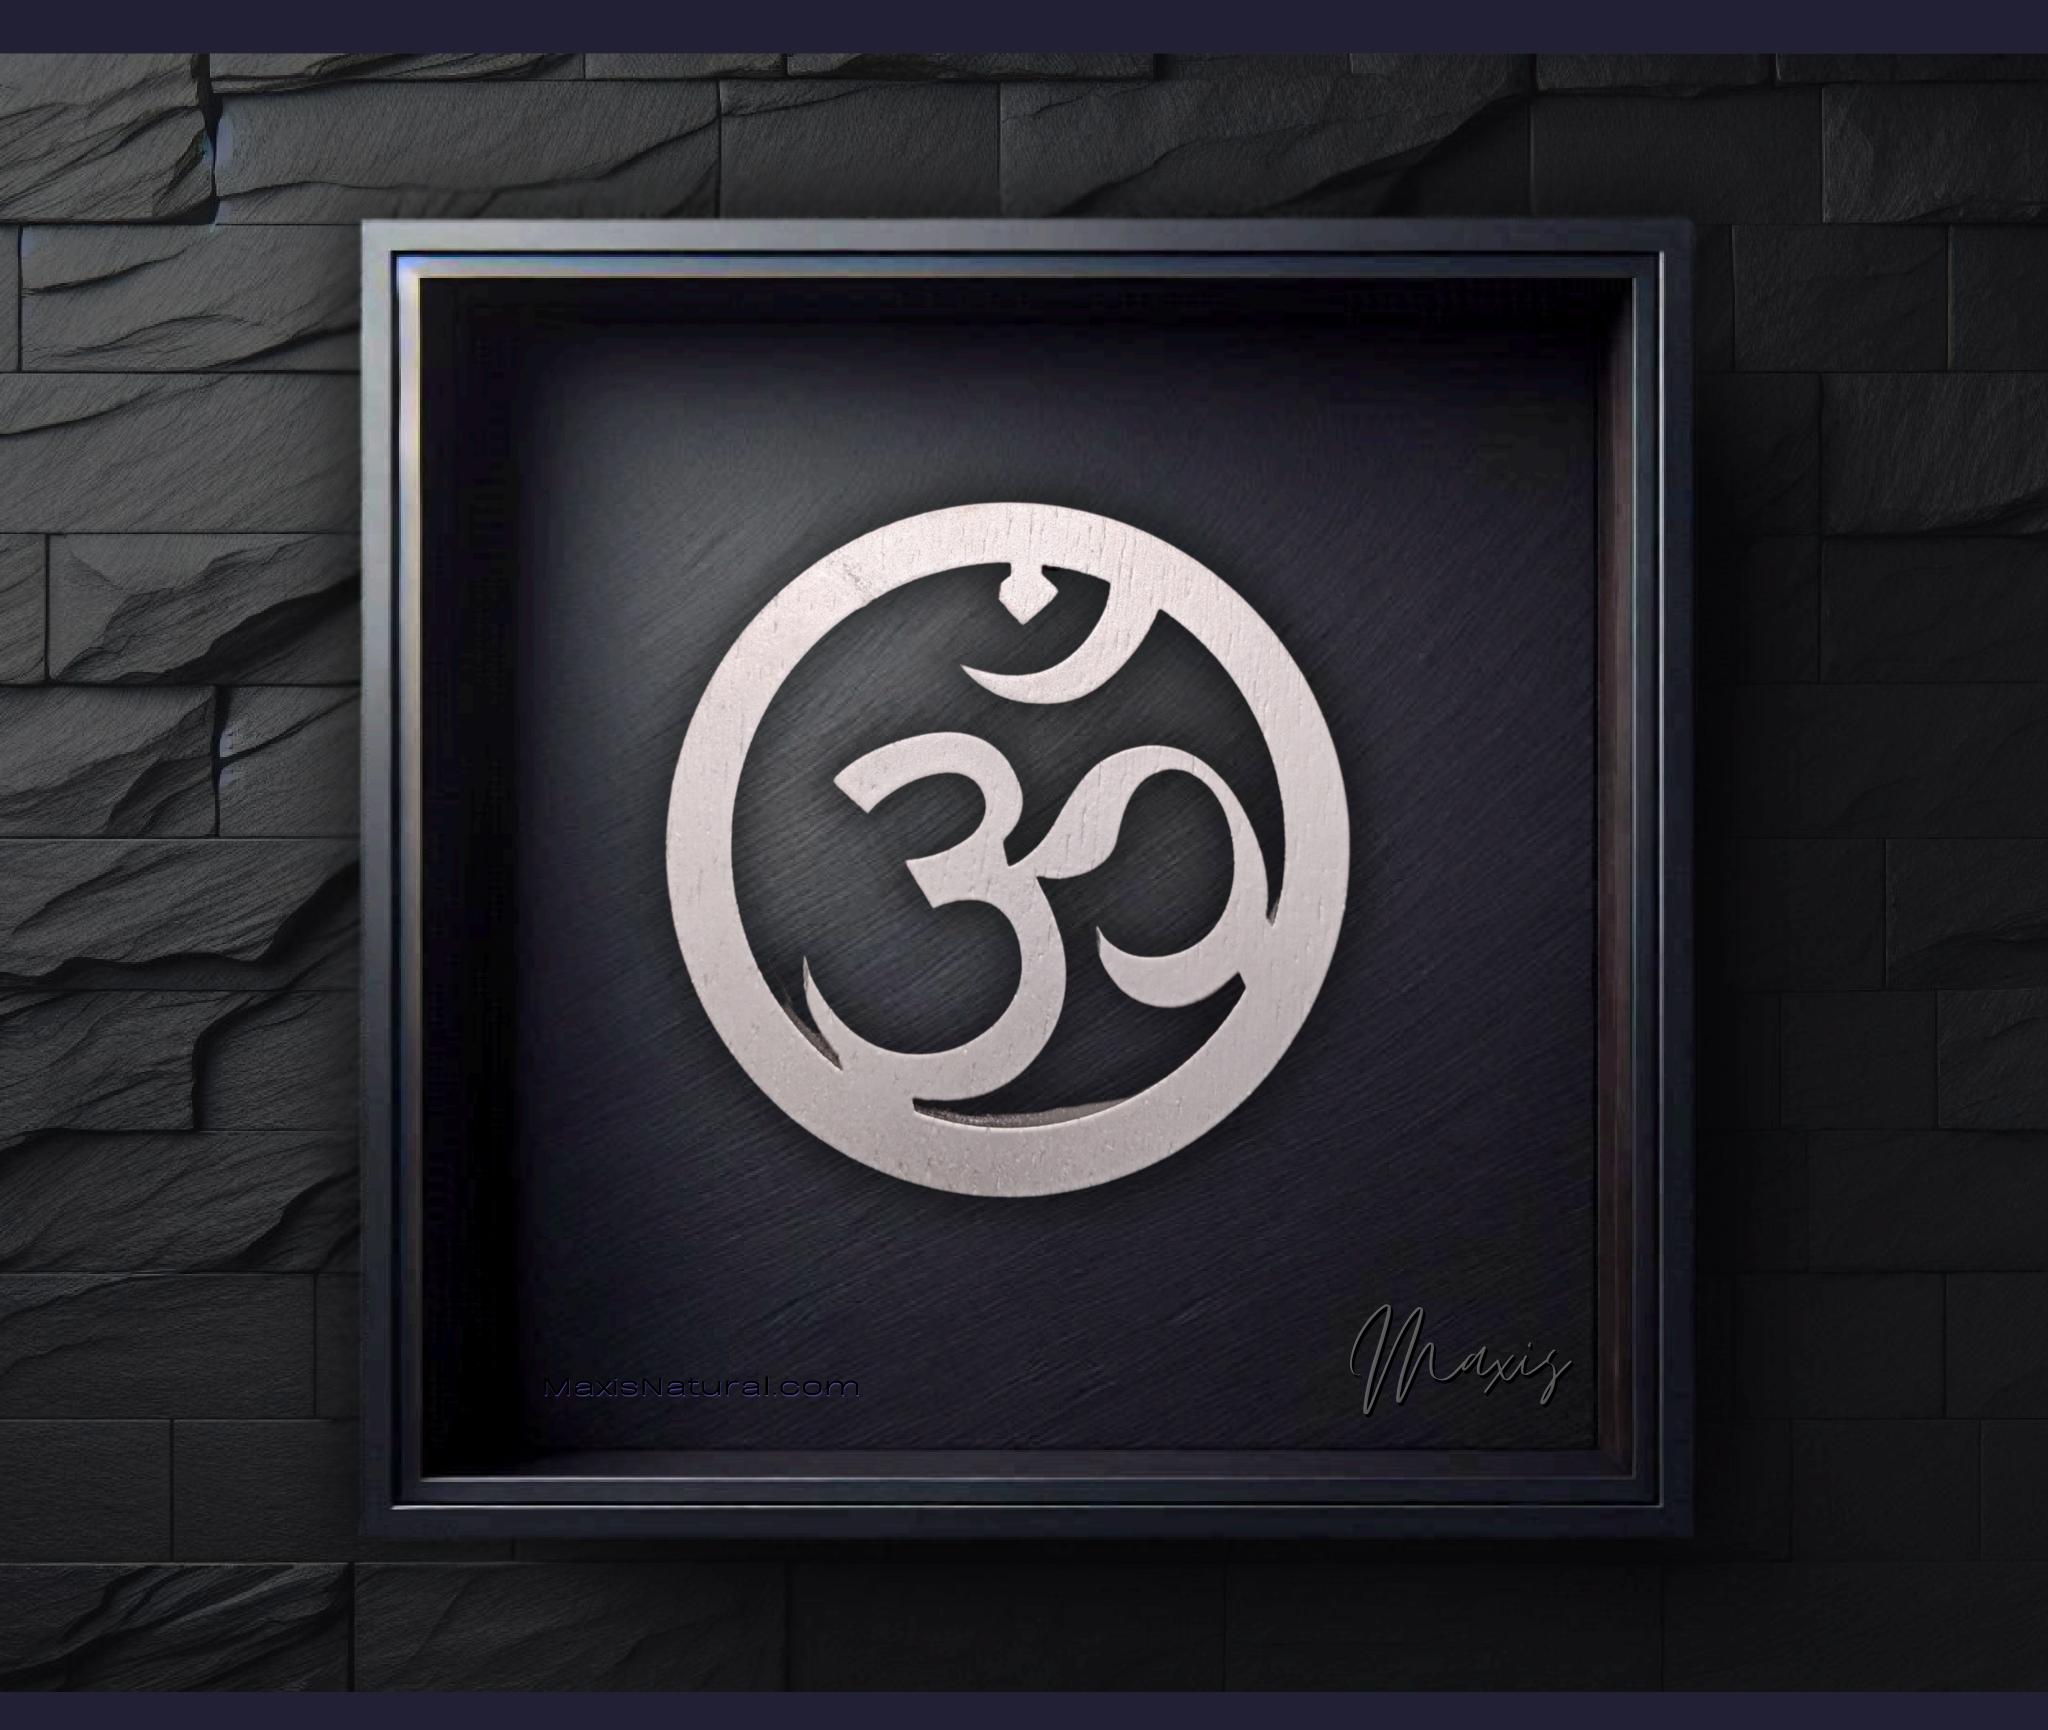

# om Symbol Necklace

Serial Number: 000239 Collection: Om Symbol Necklaces

Total Height: 28 in 71.12 cm 711.2 mm Made from High-Quality Baltic Birch Wood

Hand Sanded, Brush Painted & Triple Sealed

Meticulously Crafted and Infused with Positive Energy

#### One of a Kind

The Om Symbol Necklace is crafted by hand and has an idol-like appearance at 3-inches tall and wide. It is 1/4 thick giving it depth unlike any other necklace you will find. We use Premium Golden Baltic Birch Wood and carefully cut each piece before sanding, painting, and sealing to make the piece capable of lasting for generations. Significant physical and mental energy, time and effort go into each piece to create a piece of art that will be a Positive Energy Artifact for generations to come.

#### Sacred Sound & Icon

The Om symbol, a sacred sound and spiritual icon, is a profound emblem of the universe's essence. It embodies tranquility, eternity, and the interconnectedness of all beings. Om resonates with spiritual awakening, inner peace, and the infinite cycle of life.