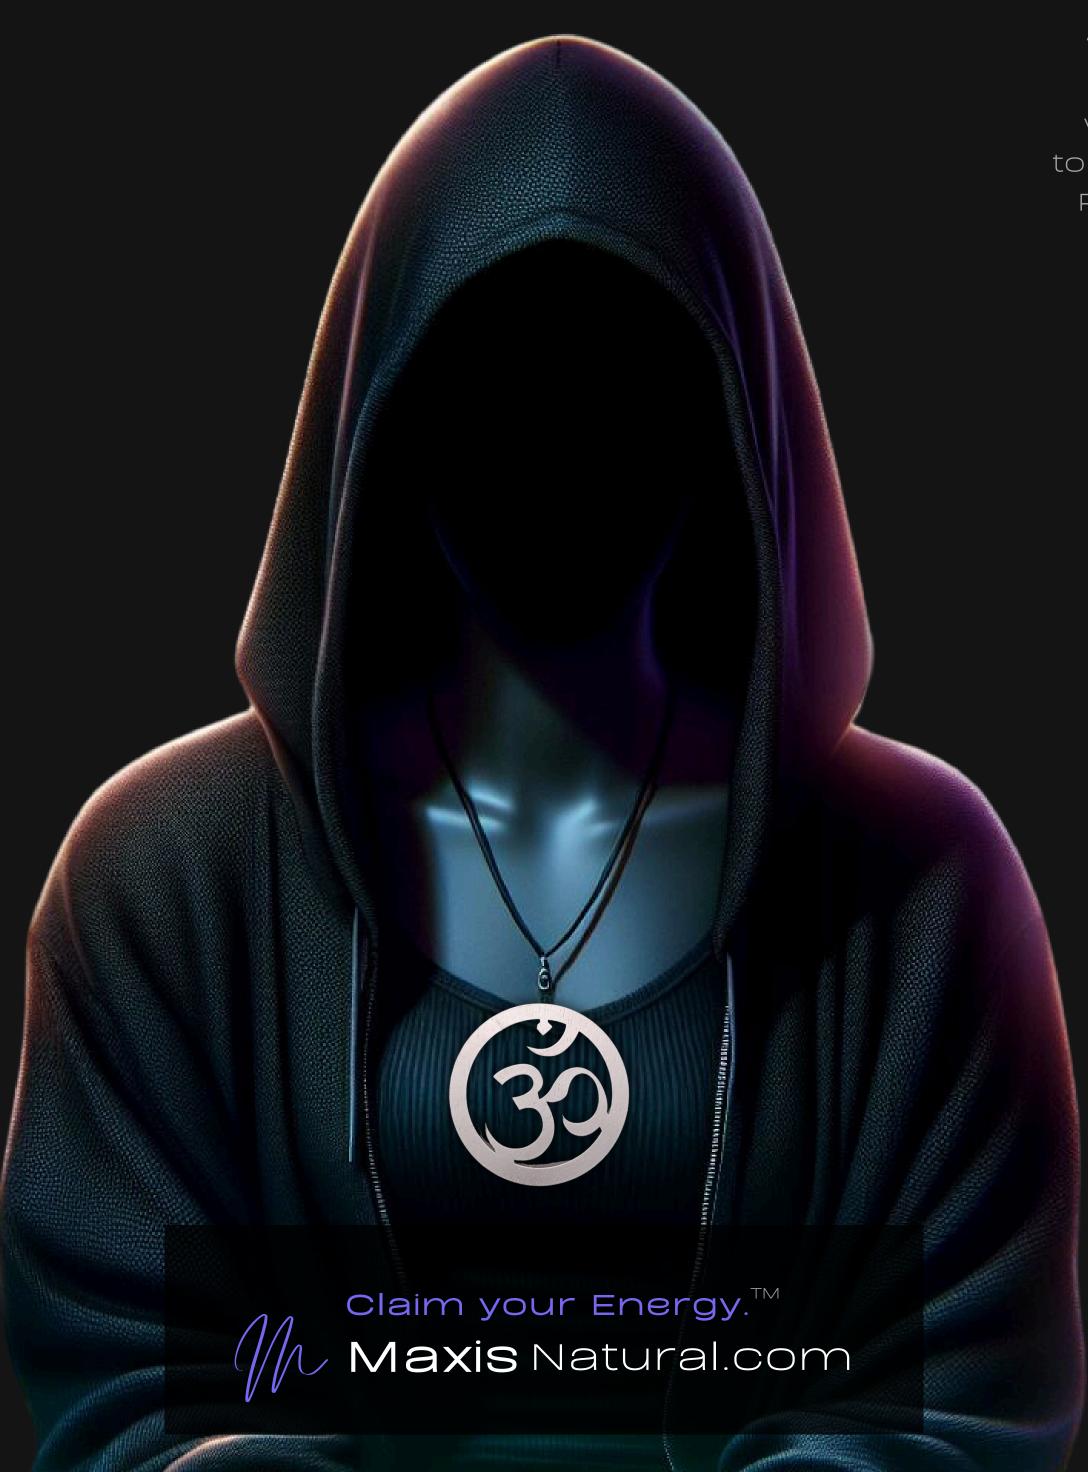

#### One of a Kind

The Om Symbol Necklace is crafted by hand and has an idol-like appearance at 3-inches tall and wide. It is 1/4 thick giving it depth unlike any other necklace you will find. We use Premium Golden Baltic Birch Wood and carefully cut each piece before sanding, painting, and sealing to make the piece capable of lasting for generations. Significant physical and mental energy, time and effort go into each piece to create a piece of art that will be a Positive Energy Artifact for generations to come.

### Energy Artifact

The Om Symbol Necklace can be worn as a Necklace, displayed as an Amulet, serve as a Talisman and can be used as a Positive Energy Artifact to radiate Positive Energy wherever you choose to place it.

#### Sacred Sound & Icon

The Om symbol, a sacred sound and spiritual icon, is a profound emblem of the universe's essence. It embodies tranquility, eternity, and the interconnectedness of all beings. Om resonates with spiritual awakening, inner peace, and the infinite cycle of life.