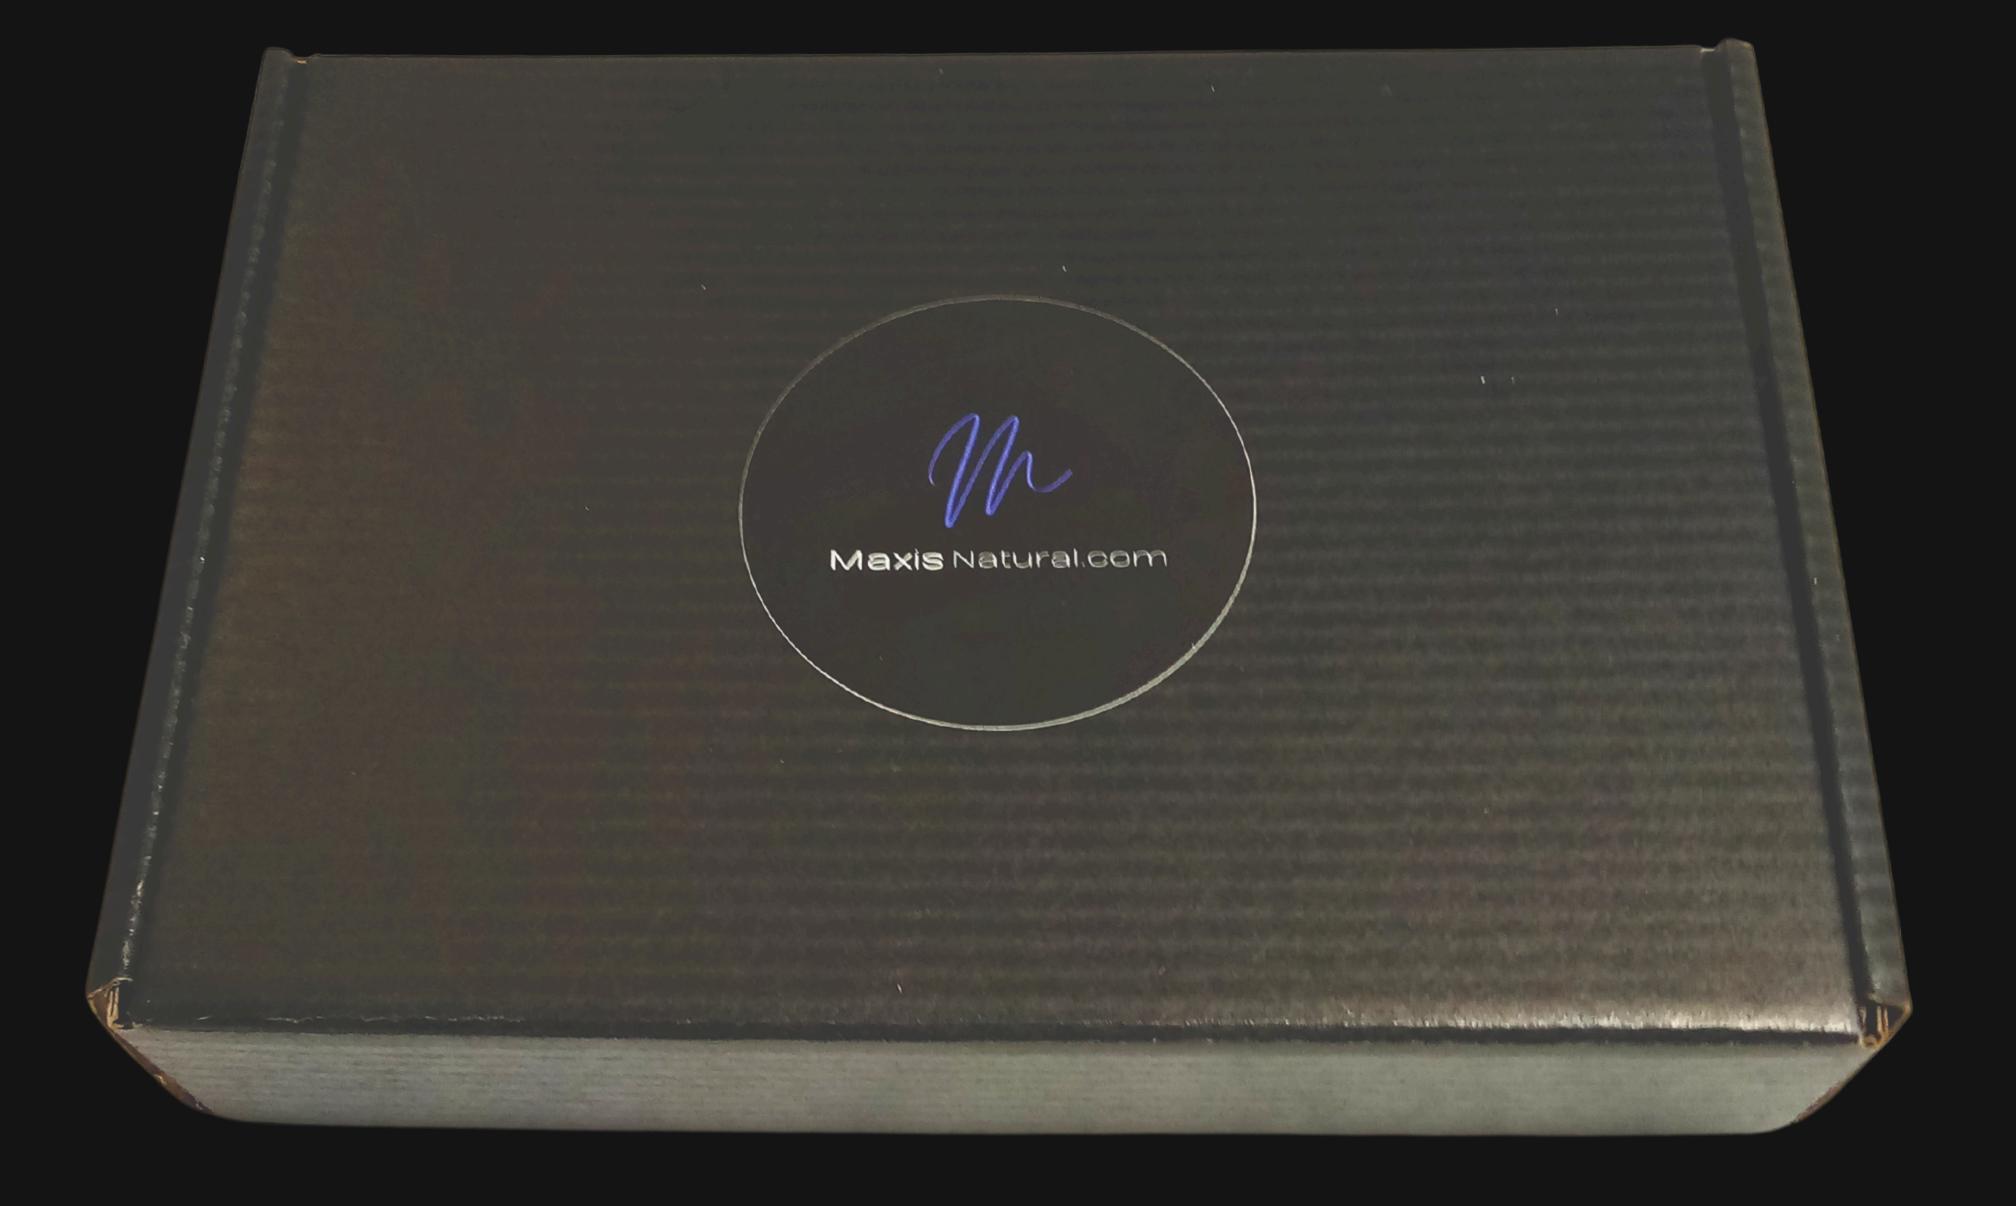

## 8" inch by 5.5" inch Black Box

Delivered in a Sleek Black Box that can be used for storage.