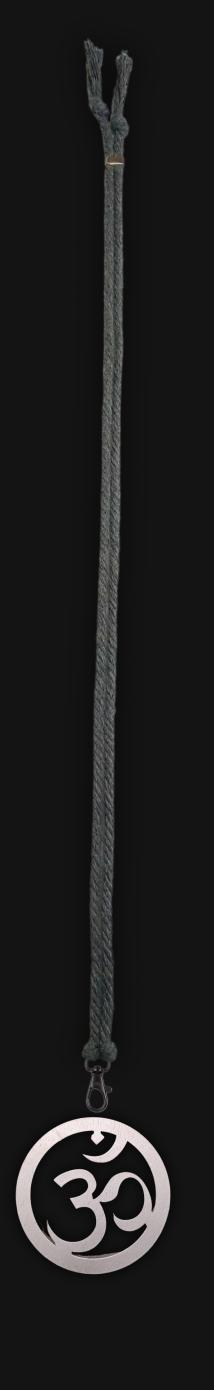

# om Symbol Necklace

Serial Number: 000239 Collection: Om Symbol Necklaces

Total Height: 28 in 71.12 cm 711.2 mm Made from High-Quality Baltic Birch Wood

Hand Sanded, Brush Painted & Triple Sealed

Meticulously Crafted and Infused with Positive Energy

Height: 3 in 7.62 cm 76.2 mm

24 inches Extra Long Premium Cotton Cord
48 inches Total Cord Length
Easy Custom Length Adjustment
Polished Metal Locking Spring Clasp

Depth: 1/4 in Width: 3 in 0.635 cm 7.62 cm 6.35 mm 76.2 mm

### Cord Specifications

Soft & Thick Premium Cotton Cord

High-Quality 5mm Thick

Triple Twisted Regal Braided

24 Strands per Braid

Hypoallergenic & Fray-Free

### Cord Colors

Silver Slate Cotton Cord

Polished Metal Locking Spring Clasp

Silver Sliding Length Adjustment Clasp

"There is no greater investment, and no wiser decision, than to acquire things that Protect & Grow your Soul and Spirit."