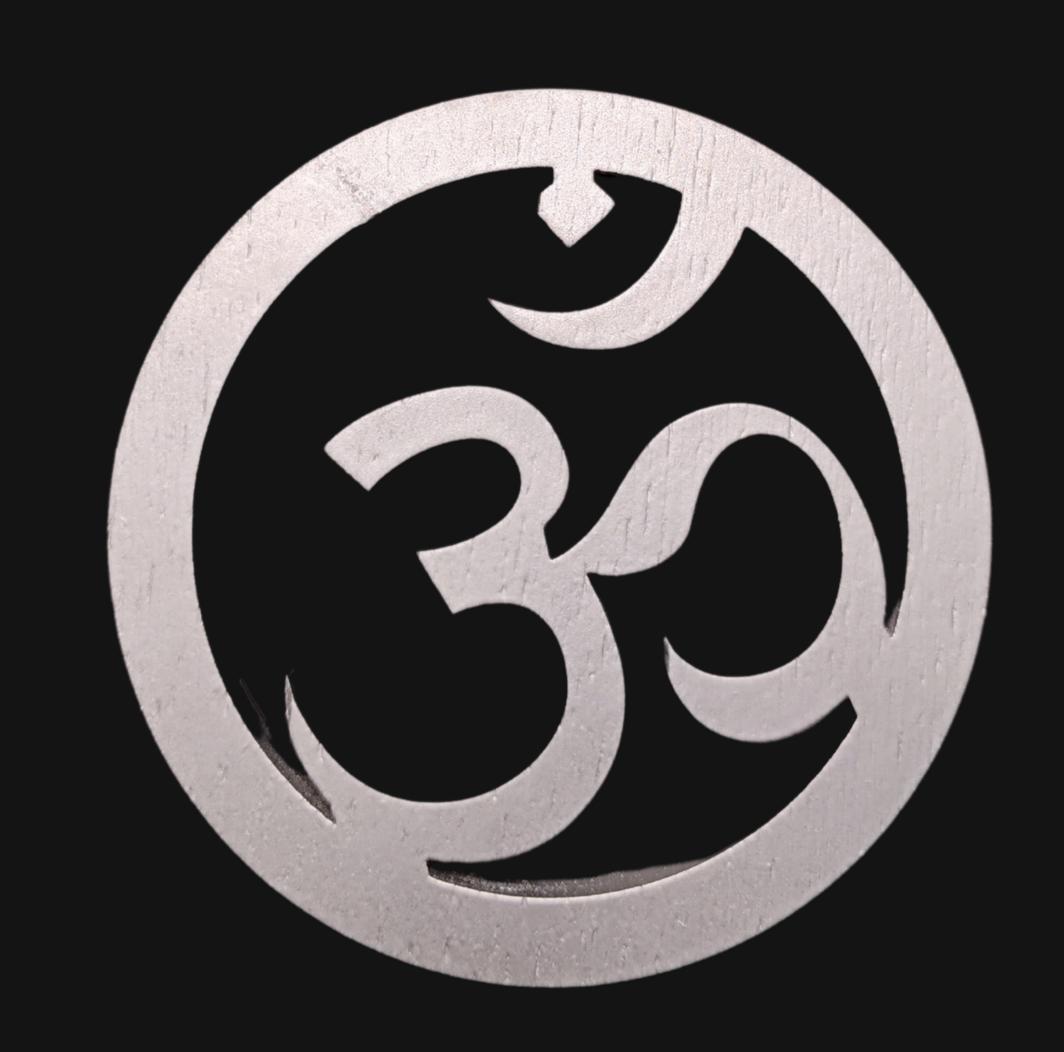

#### One of a Kind

The Om Symbol Necklace is crafted by hand and has an idol-like appearance at 3-inches tall and wide. It is 1/4 thick giving it depth unlike any other necklace you will find. We use Premium Golden Baltic Birch Wood and carefully cut each piece before sanding, painting, and sealing to make the piece capable of lasting for generations. Significant physical and mental energy, time and effort go into each piece to create a piece of art that will be a Positive Energy Artifact for generations to come.

#### Sacred Sound & Icon

The Om symbol, a sacred sound and spiritual icon, is a profound emblem of the universe's essence. It embodies tranquility, eternity, and the interconnectedness of all beings. Om resonates with spiritual awakening, inner peace, and the infinite cycle of life.