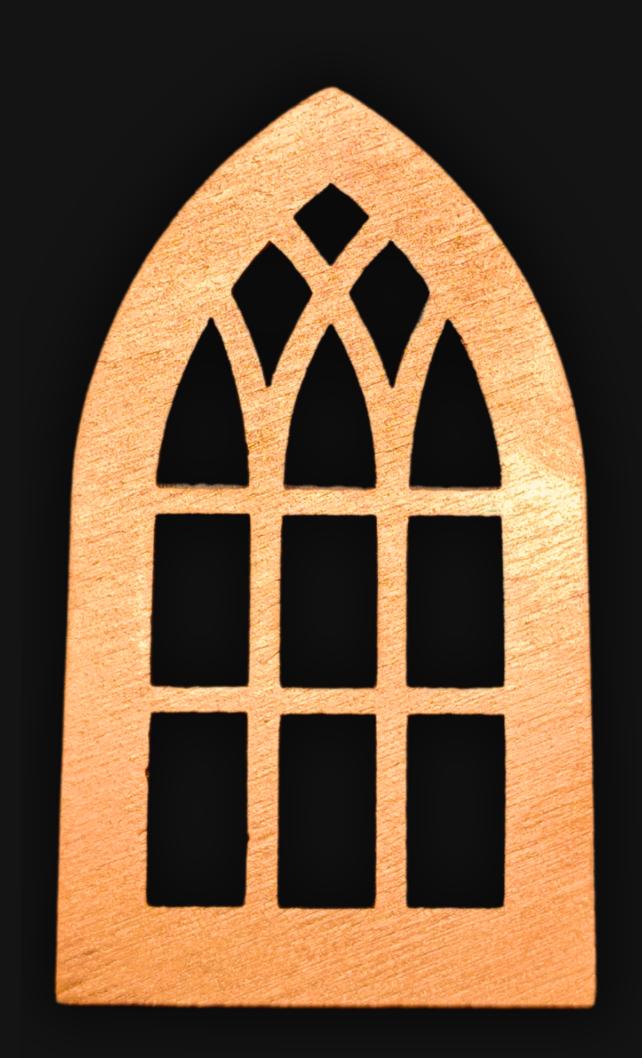

## Spiritual Shield Necklace

Serial Number: 000236 Collection: Spiritual Shield Necklaces

Total Height: 28 in 71.12 cm 711.2 mm Made from High-Quality Baltic Birch Wood

Hand Sanded, Brush Painted & Triple Sealed

Meticulously Crafted and Infused with Positive Energy

Height: 3 in 7.62 cm 76.2 mm

24 inches Extra Long Premium Cotton Cord
48 inches Total Cord Length
Easy Custom Length Adjustment
Polished Metal Locking Spring Clasp

Depth: 1/4 in Width: 1.75 in 0.635 cm 4.45 cm 6.35 mm 44.45 mm

#### One of a Kind

The Spiritual Shield is crafted by hand and has an idol-like appearance at 3" inches tall and wide. It is 1/4" inch thick giving it depth unlike any other necklace you will find.

We use Premium Golden Baltic Birch Wood and carefully cut each piece before sanding, painting, and sealing to make the piece capable of lasting for generations. Significant time and energy was spent to create a piece of art that will be a Positive Energy Artifact for generations to come.

### Spiritual Shield Meaning

In spirituality, a shield symbolizes protection and defense against negative forces. It represents the boundaries we set to safeguard our spiritual well-being. A spiritual shield can also signify transformation and growth, as it empowers us to face life's challenges with resilience, embodying our inner strength and faith.