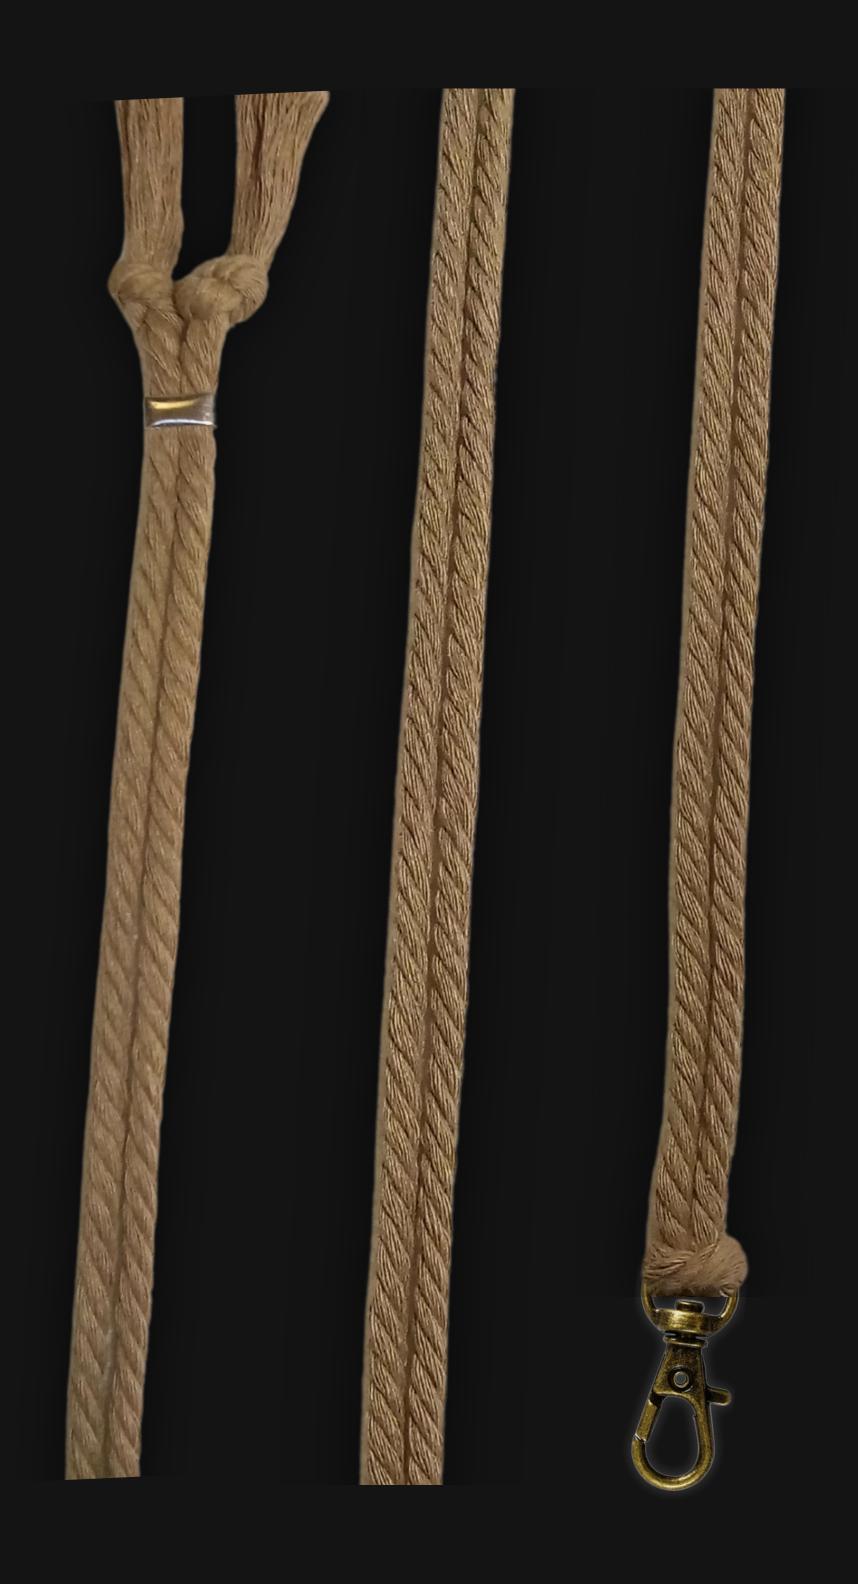

# High Quality Regal Braided Cord

### Cord Specifications

Soft & Thick Premium Cotton Cord

High-Quality 5mm Thick

Triple Twisted Regal Braided

24 Strands per Braid

Hypoallergenic & Fray-Free

#### Cord Length

24" inches Extra Long (48" Total)

Easy Custom Length Adjustment

Metal Slide Adjustment Clip

#### Cord Colors

Dark Sand Cotton Cord

Bronze Metal Locking Spring Clasp

Silver Sliding Length Adjustment Clasp

"There is no greater investment, and no wiser decision, than to acquire things that Protect & Grow your Soul and Spirit."