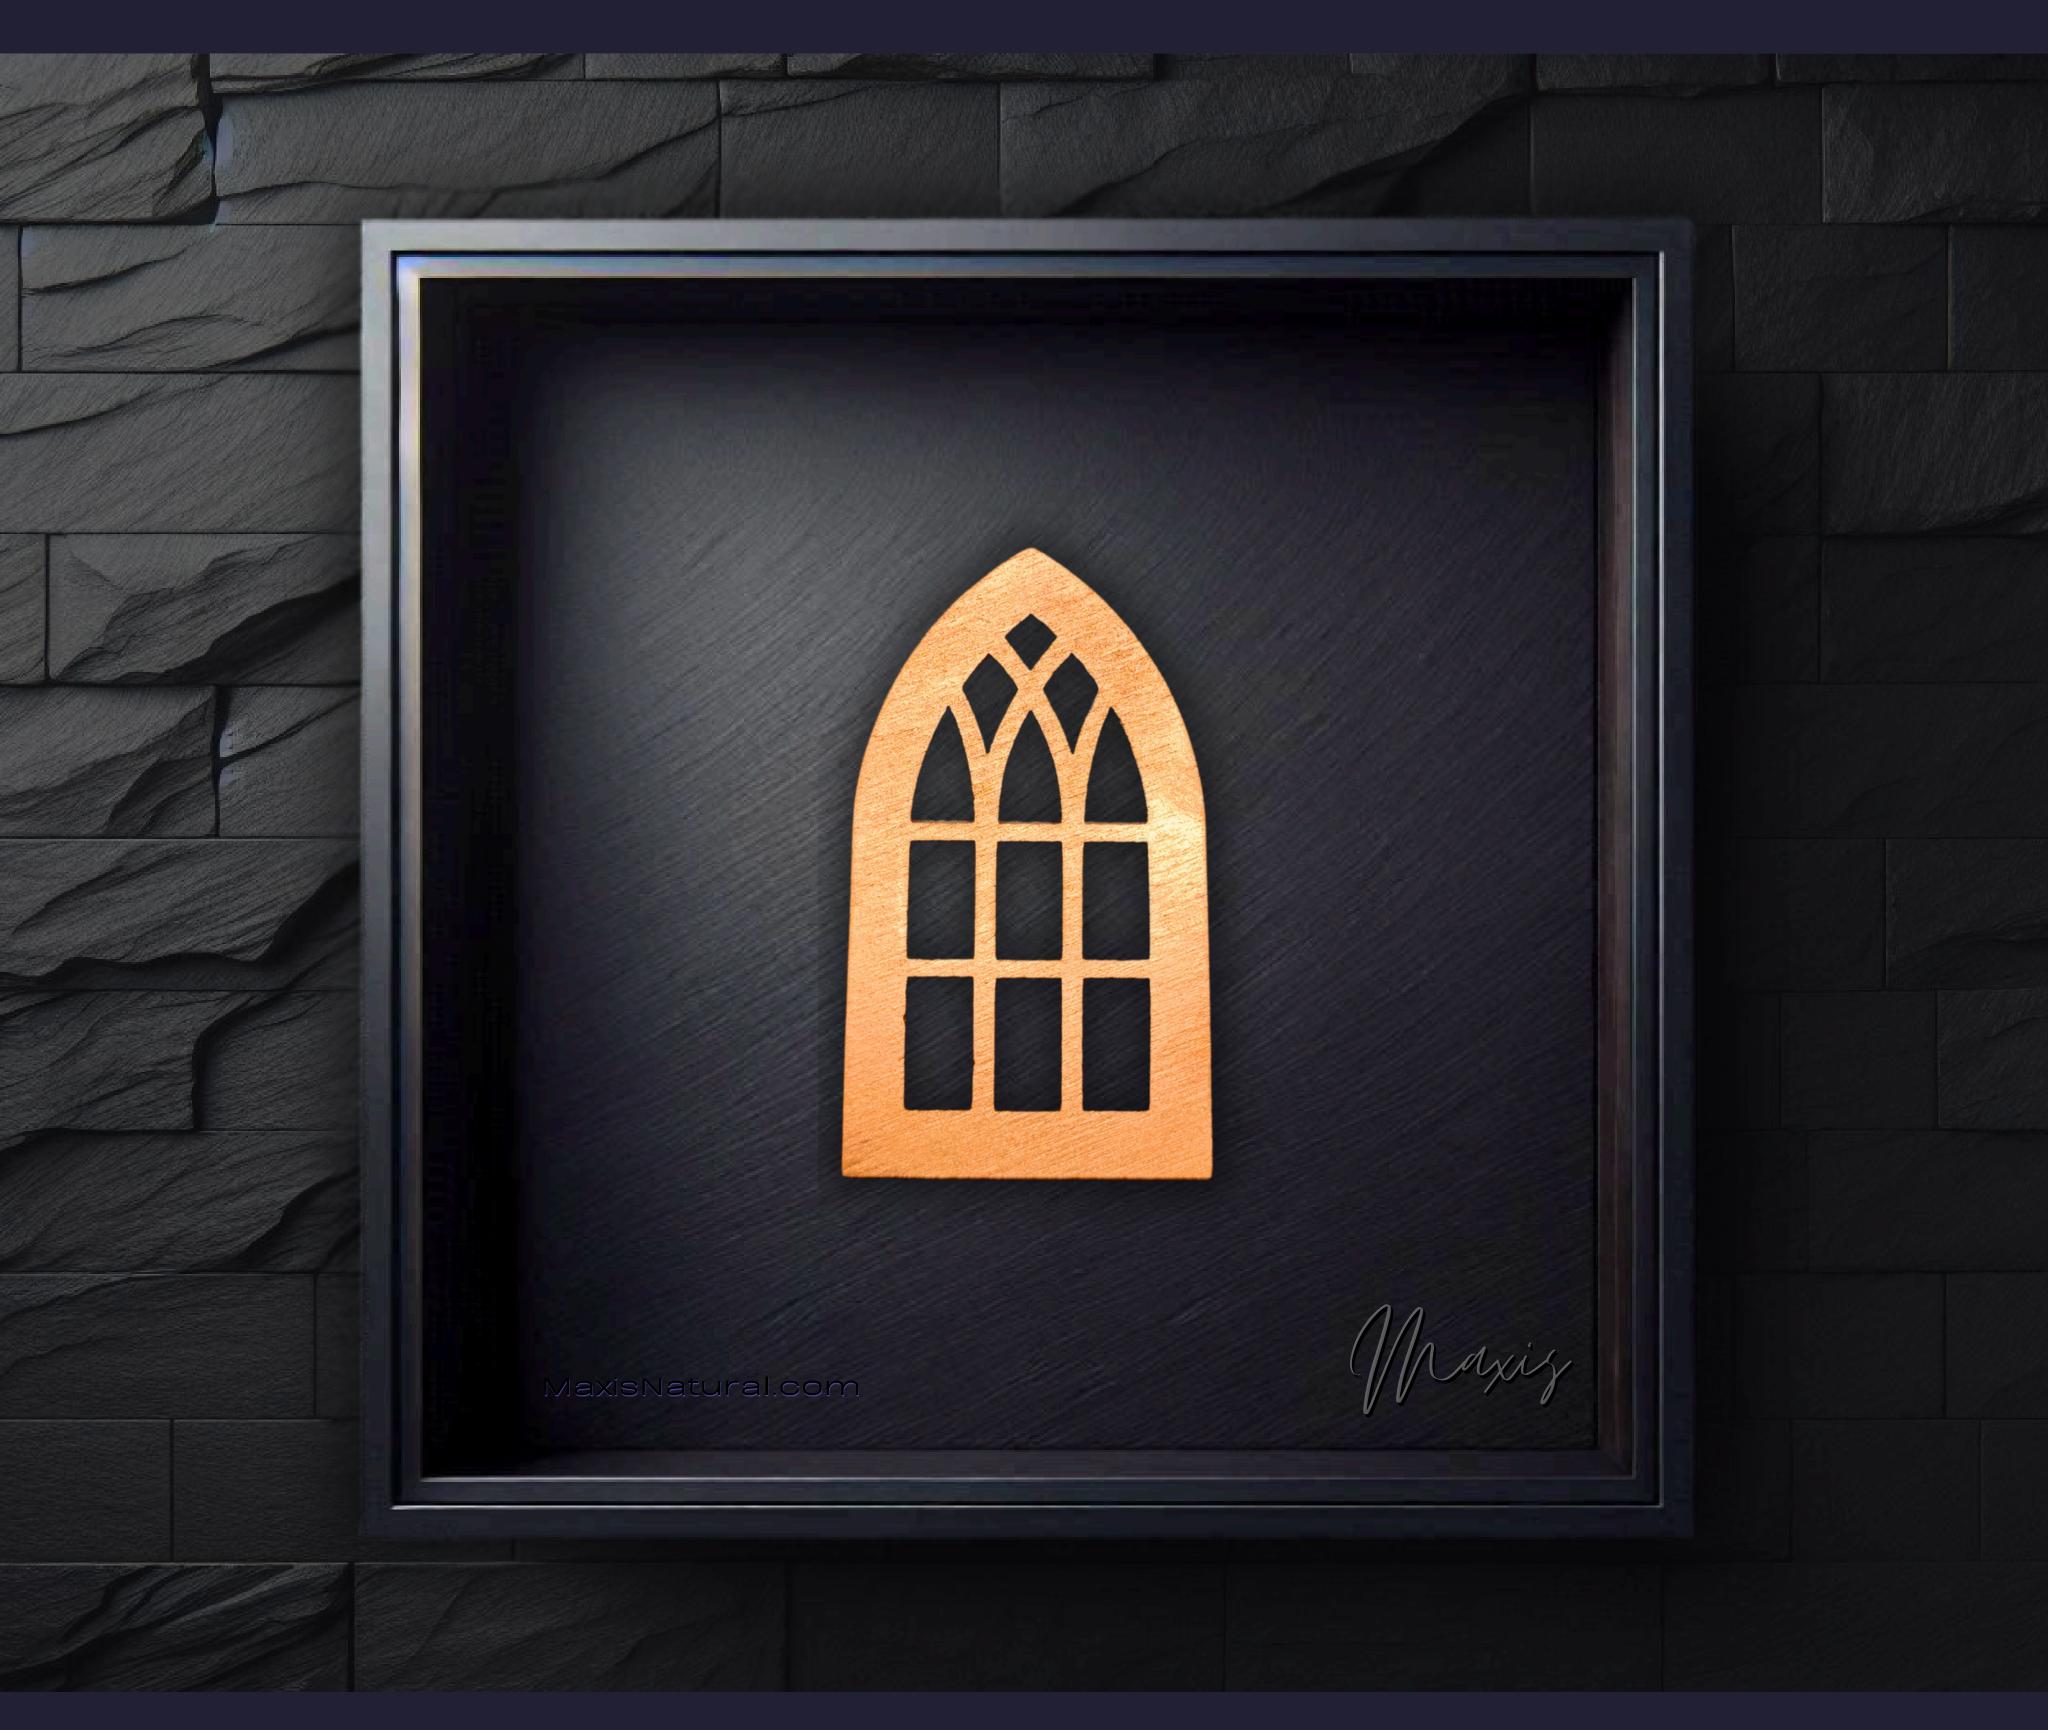

## Spiritual Shield Necklace

Serial Number: 000236 Collection: Spiritual Shield Necklaces

Total Height: 28 in 71.12 cm 711.2 mm Made from High-Quality Baltic Birch Wood

Hand Sanded, Brush Painted & Triple Sealed

Meticulously Crafted and Infused with Positive Energy

Height: 3 in 7.62 cm 76.2 mm

24 inches Extra Long Premium Cotton Cord
48 inches Total Cord Length
Easy Custom Length Adjustment
Polished Metal Locking Spring Clasp

Depth: 1/4 in Width: 1.75 in 0.635 cm 4.45 cm 6.35 mm 44.45 mm

#### One of a Kind

The Spiritual Shield is crafted by hand and has an idol-like appearance at 3" inches tall and wide. It is 1/4" inch thick giving it depth unlike any other necklace you will find.

We use Premium Golden Baltic Birch Wood and carefully cut each piece before sanding, painting, and sealing to make the piece capable of lasting for generations. Significant time and energy was spent to create a piece of art that will be a Positive Energy Artifact for generations to come.

### Spiritual Shield Meaning

In spirituality, a shield symbolizes protection and defense against negative forces. It represents the boundaries we set to safeguard our spiritual well-being. A spiritual shield can also signify transformation and growth, as it empowers us to face life's challenges with resilience, embodying our inner strength and faith.