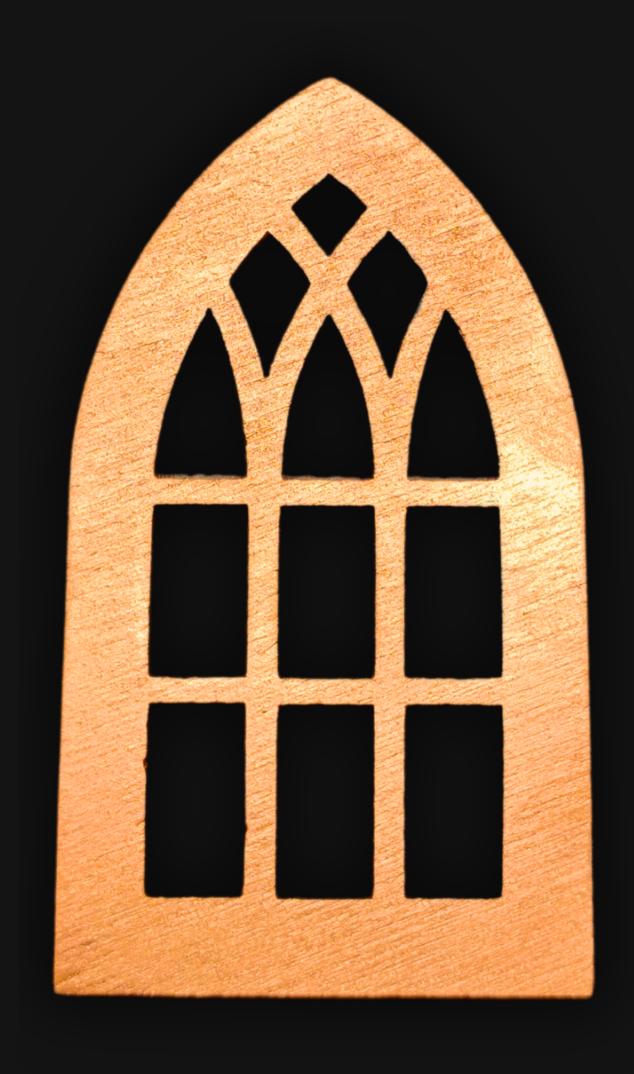

## Spiritual Shield Necklace

Serial Number: 000236 Collection: Spiritual Shield Necklaces

Total Height: 28 in 71.12 cm 711.2 mm Made from High-Quality Baltic Birch Wood

Hand Sanded, Brush Painted & Triple Sealed

Meticulously Crafted and Infused with Positive Energy

Height: 3 in 7.62 cm 76.2 mm

24 inches Extra Long Premium Cotton Cord
48 inches Total Cord Length
Easy Custom Length Adjustment
Polished Metal Locking Spring Clasp

Depth: 1/4 in Width: 1.75 in 0.635 cm 4.45 cm 6.35 mm 44.45 mm

#### One of a Kind

The Spiritual Shield is crafted by hand and has an idol-like appearance at 3" inches tall and wide. It is 1/4" inch thick giving it depth unlike any other necklace you will find.

We use Premium Golden Baltic Birch Wood and carefully cut each piece before sanding, painting, and sealing to make the piece capable of lasting for generations. Significant time and energy was spent to create a piece of art that will be a Positive Energy Artifact for generations to come.

### Spiritual Shield Meaning

In spirituality, a shield symbolizes protection and defense against negative forces. It represents the boundaries we set to safeguard our spiritual well-being. A spiritual shield can also signify transformation and growth, as it empowers us to face life's challenges with resilience, embodying our inner strength and faith.