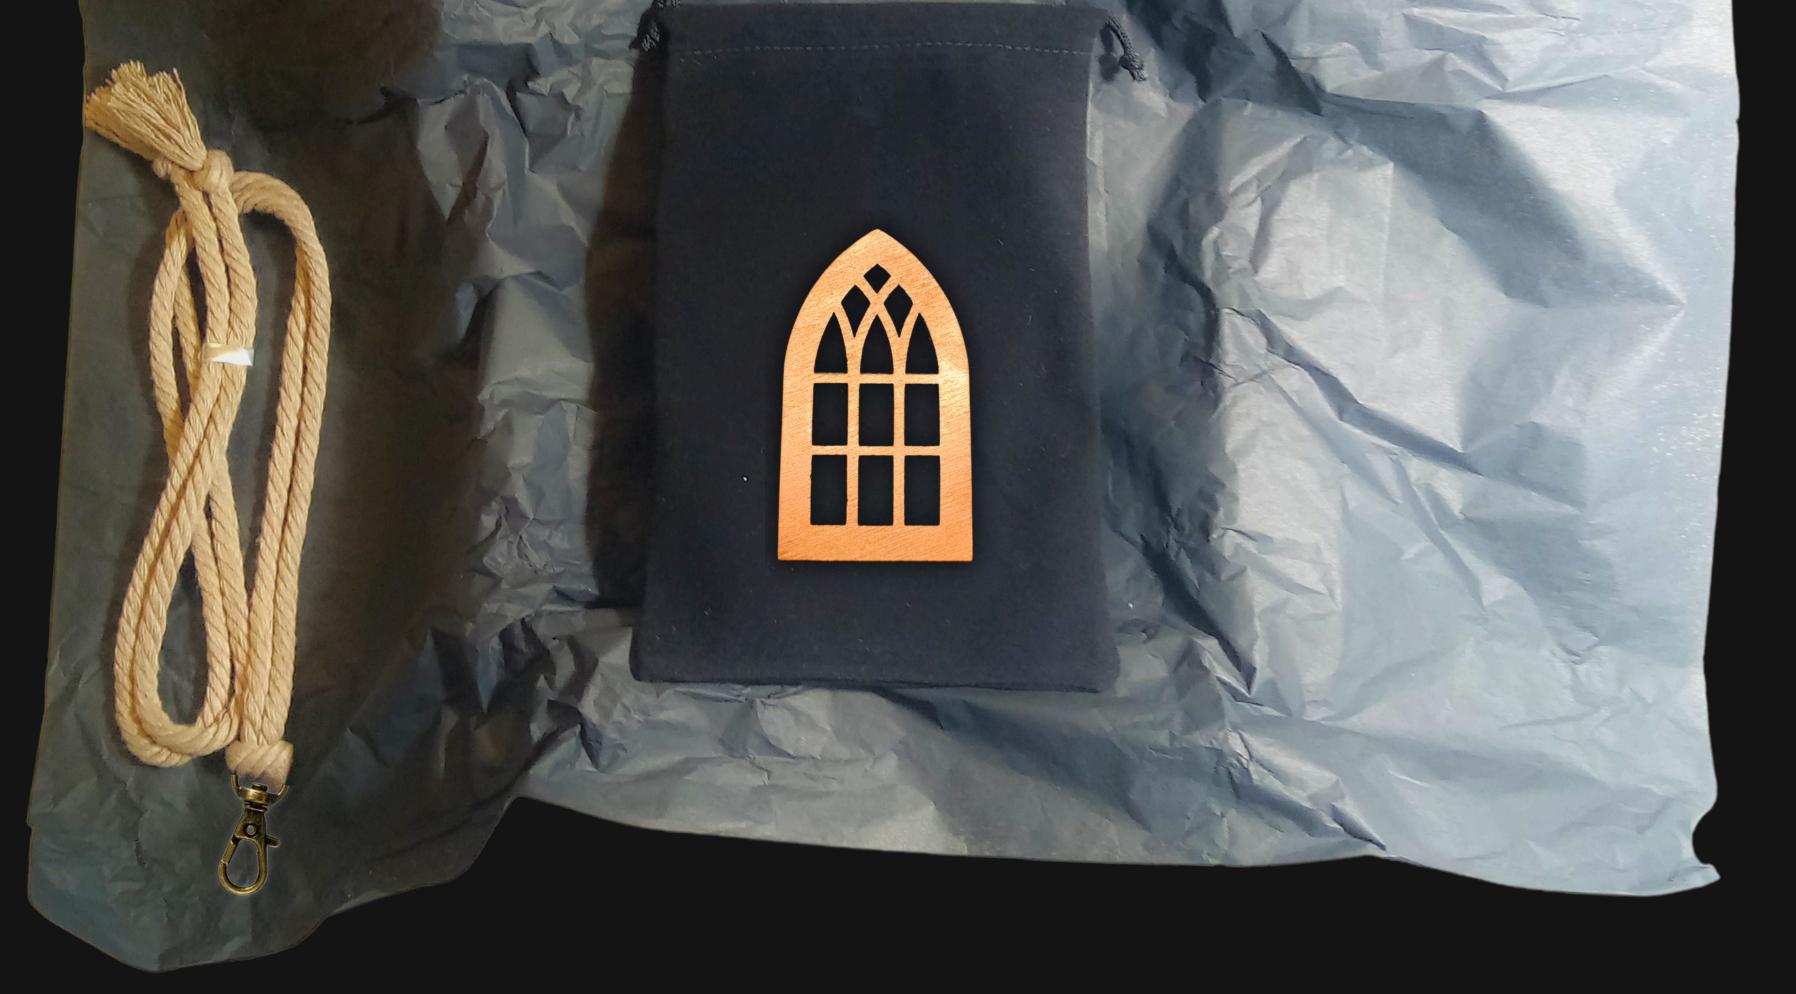

### Your New Box

Signed Product Card

Black Protective Paper

5" by 7" Black Velvet Bag

Energy Pendant

Dark Sand Necklace Cord