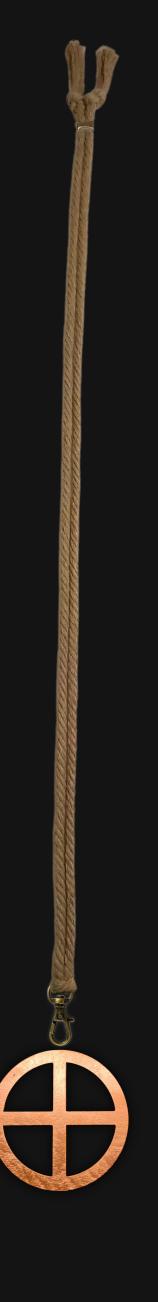

## Universal Shield Necklace

Serial Number: 000235 Collection: Shield Necklaces

Total Height: 28 in 71.12 cm 711.2 mm Made from High-Quality Baltic Birch Wood

Hand Sanded, Brush Painted & Triple Sealed

Meticulously Crafted and Infused with Positive Energy

Height: 3 in 7.62 cm 76.2 mm

24 inches Extra Long Premium Cotton Cord 48 inches Total Cord Length Easy Custom Length Adjustment Polished Metal Locking Spring Clasp Depth: 1/4 in Width: 3 in 0.635 cm 7.62 cm 6.35 mm 76.2 mm

#### One of a Kind

The Universal Shield is crafted by hand to give the piece a Chiseled Metal appearance. It has an idol-like appearance at 3" inches tall and wide. It is 1/4" inch thick giving it depth unlike any other necklace you will find. We use Premium Golden Baltic Birch Wood and carefully cut each piece before sanding, painting, and sealing to make the piece capable of lasting for generations. Significant time and energy was spent to create a piece of art that will be a Positive Energy Artifact for generations to come.

### Universal Shield Meaning

A shield in spirituality often serves as a talisman, offering protection and warding off negative energies. It symbolizes strength, courage, and guardianship, reinforcing the wearer's spiritual defenses. It serves as a reminder of personal resilience and a source of empowerment on one's spiritual journey.