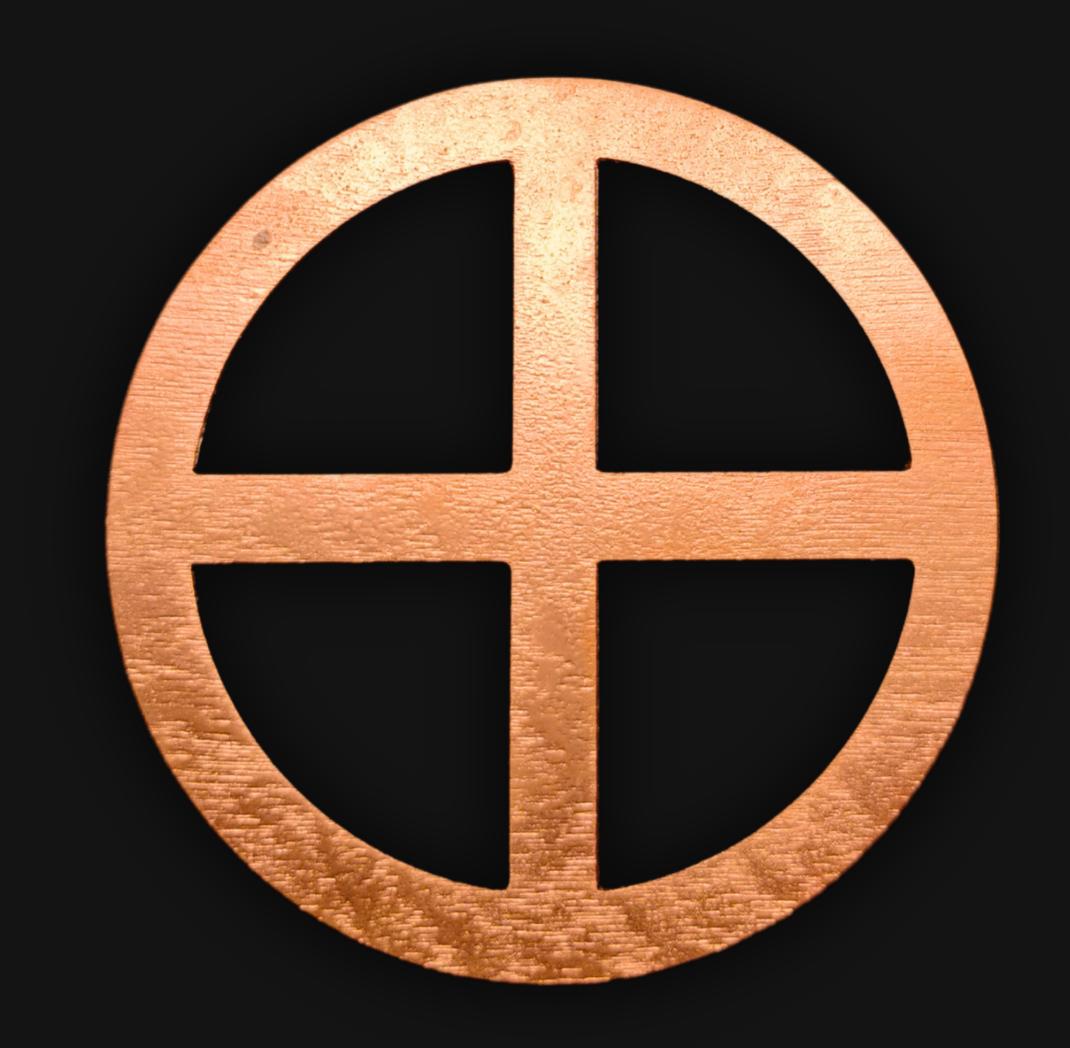

#### One of a Kind

The Universal Shield is crafted by hand to give the piece a Chiseled Metal appearance. It has an idol-like appearance at 3" inches tall and wide. It is 1/4" inch thick giving it depth unlike any other necklace you will find. We use Premium Golden Baltic Birch Wood and carefully cut each piece before sanding, painting, and sealing to make the piece capable of lasting for generations. Significant time and energy was spent to create a piece of art that will be a Positive Energy Artifact for generations to come.

### Universal Shield Meaning

A shield in spirituality often serves as a talisman, offering protection and warding off negative energies. It symbolizes strength, courage, and guardianship, reinforcing the wearer's spiritual defenses. It serves as a reminder of personal resilience and a source of empowerment on one's spiritual journey.