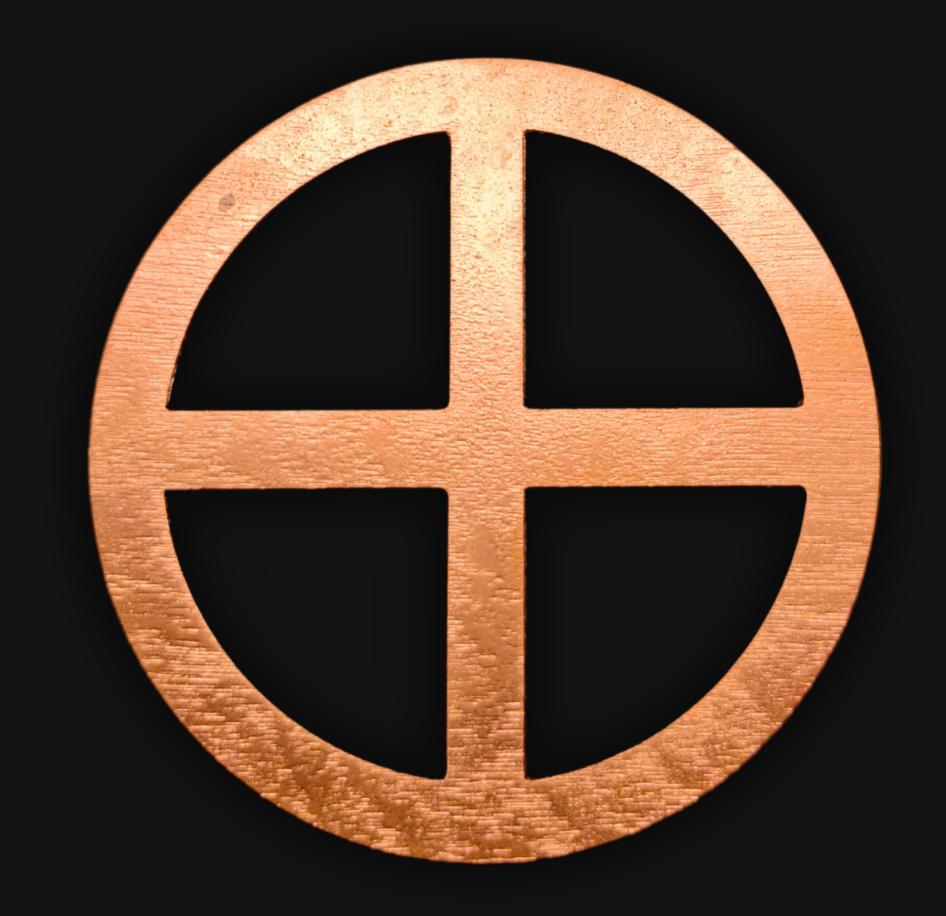

#### One of a Kind

The Universal Shield is crafted by hand to give the piece a Chiseled Metal appearance. It has an idol-like appearance at 3" inches tall and wide. It is 1/4" inch thick giving it depth unlike any other necklace you will find. We use Premium Golden Baltic Birch Wood and carefully cut each piece before sanding, painting, and sealing to make the piece capable of lasting for generations. Significant time and energy was spent to create a piece of art that will be a Positive Energy Artifact for generations to come.

### Universal Shield Meaning

A shield in spirituality often serves as a talisman, offering protection and warding off negative energies. It symbolizes strength, courage, and guardianship, reinforcing the wearer's spiritual defenses. It serves as a reminder of personal resilience and a source of empowerment on one's spiritual journey.