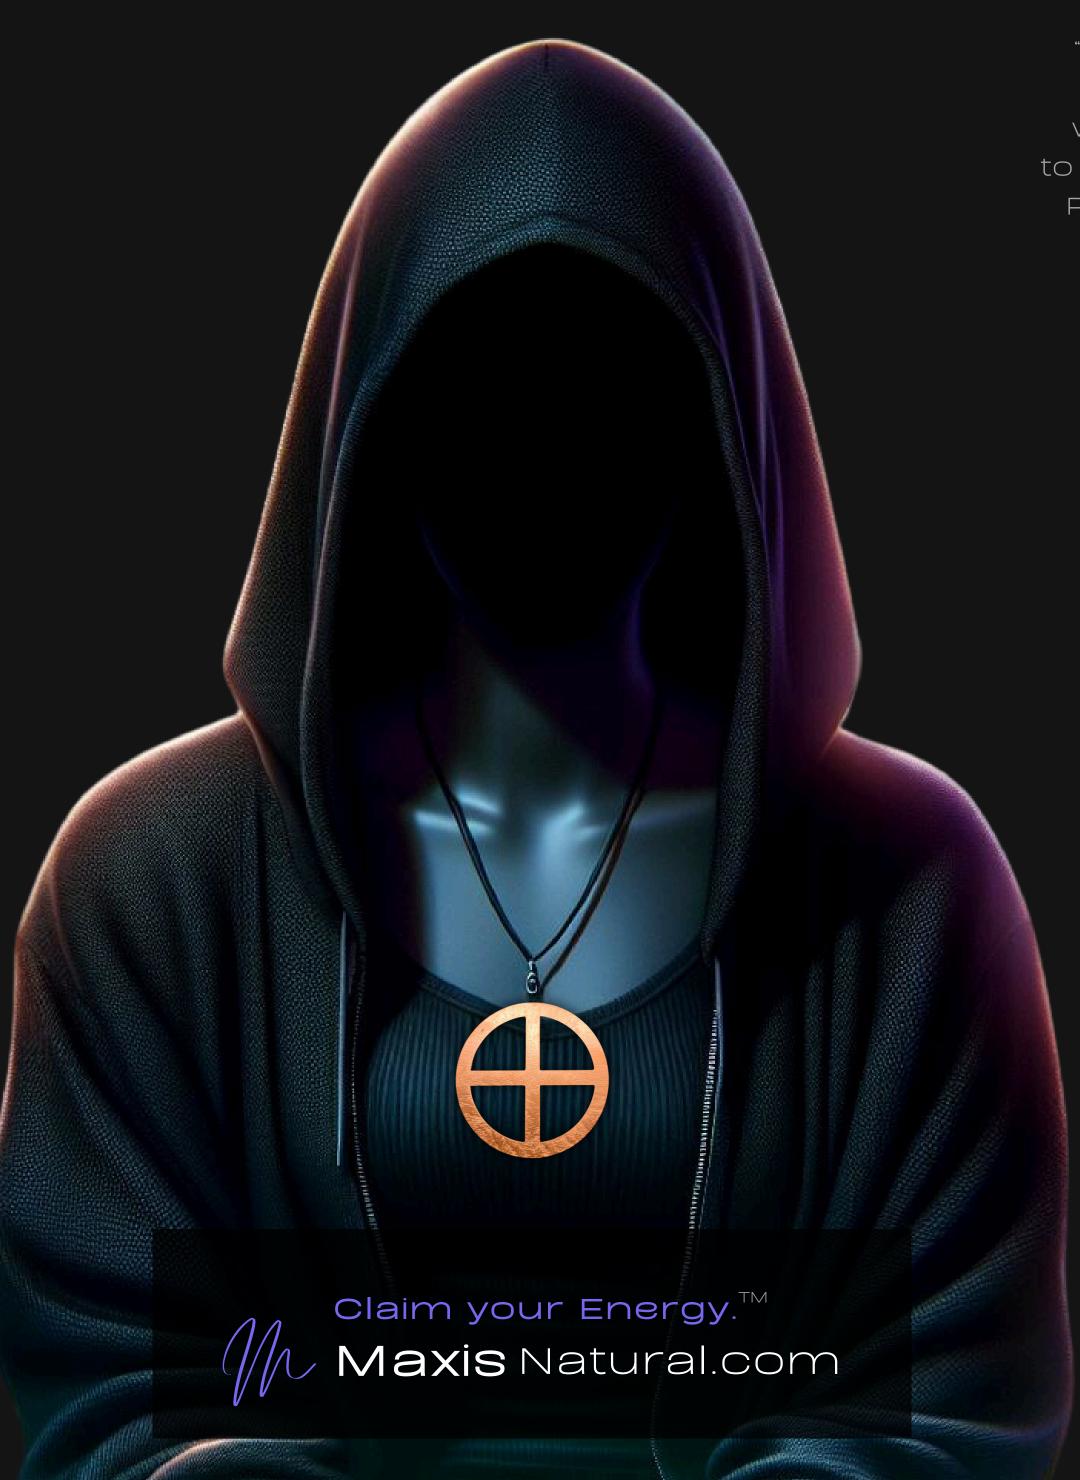

#### One of a Kind

The Universal Shield is crafted by hand to give the piece a Chiseled Metal appearance. It has an idol-like appearance at 3" inches tall and wide. It is 1/4" inch thick giving it depth unlike any other necklace you will find. We use Premium Golden Baltic Birch Wood and carefully cut each piece before sanding, painting, and sealing to make the piece capable of lasting for generations. Significant time and energy was spent to create a piece of art that will be a Positive Energy Artifact for generations to come.

### Energy Artifact

The Universal Shield can be worn as a Necklace, displayed as an Amulet, serve as a Talisman and can be used as a Positive Energy Artifact to radiate Positive Energy wherever you choose to take it.

### Universal Shield Meaning

A shield in spirituality often serves as a talisman, offering protection and warding off negative energies. It symbolizes strength, courage, and guardianship, reinforcing the wearer's spiritual defenses. It serves as a reminder of personal resilience and a source of empowerment on one's spiritual journey.