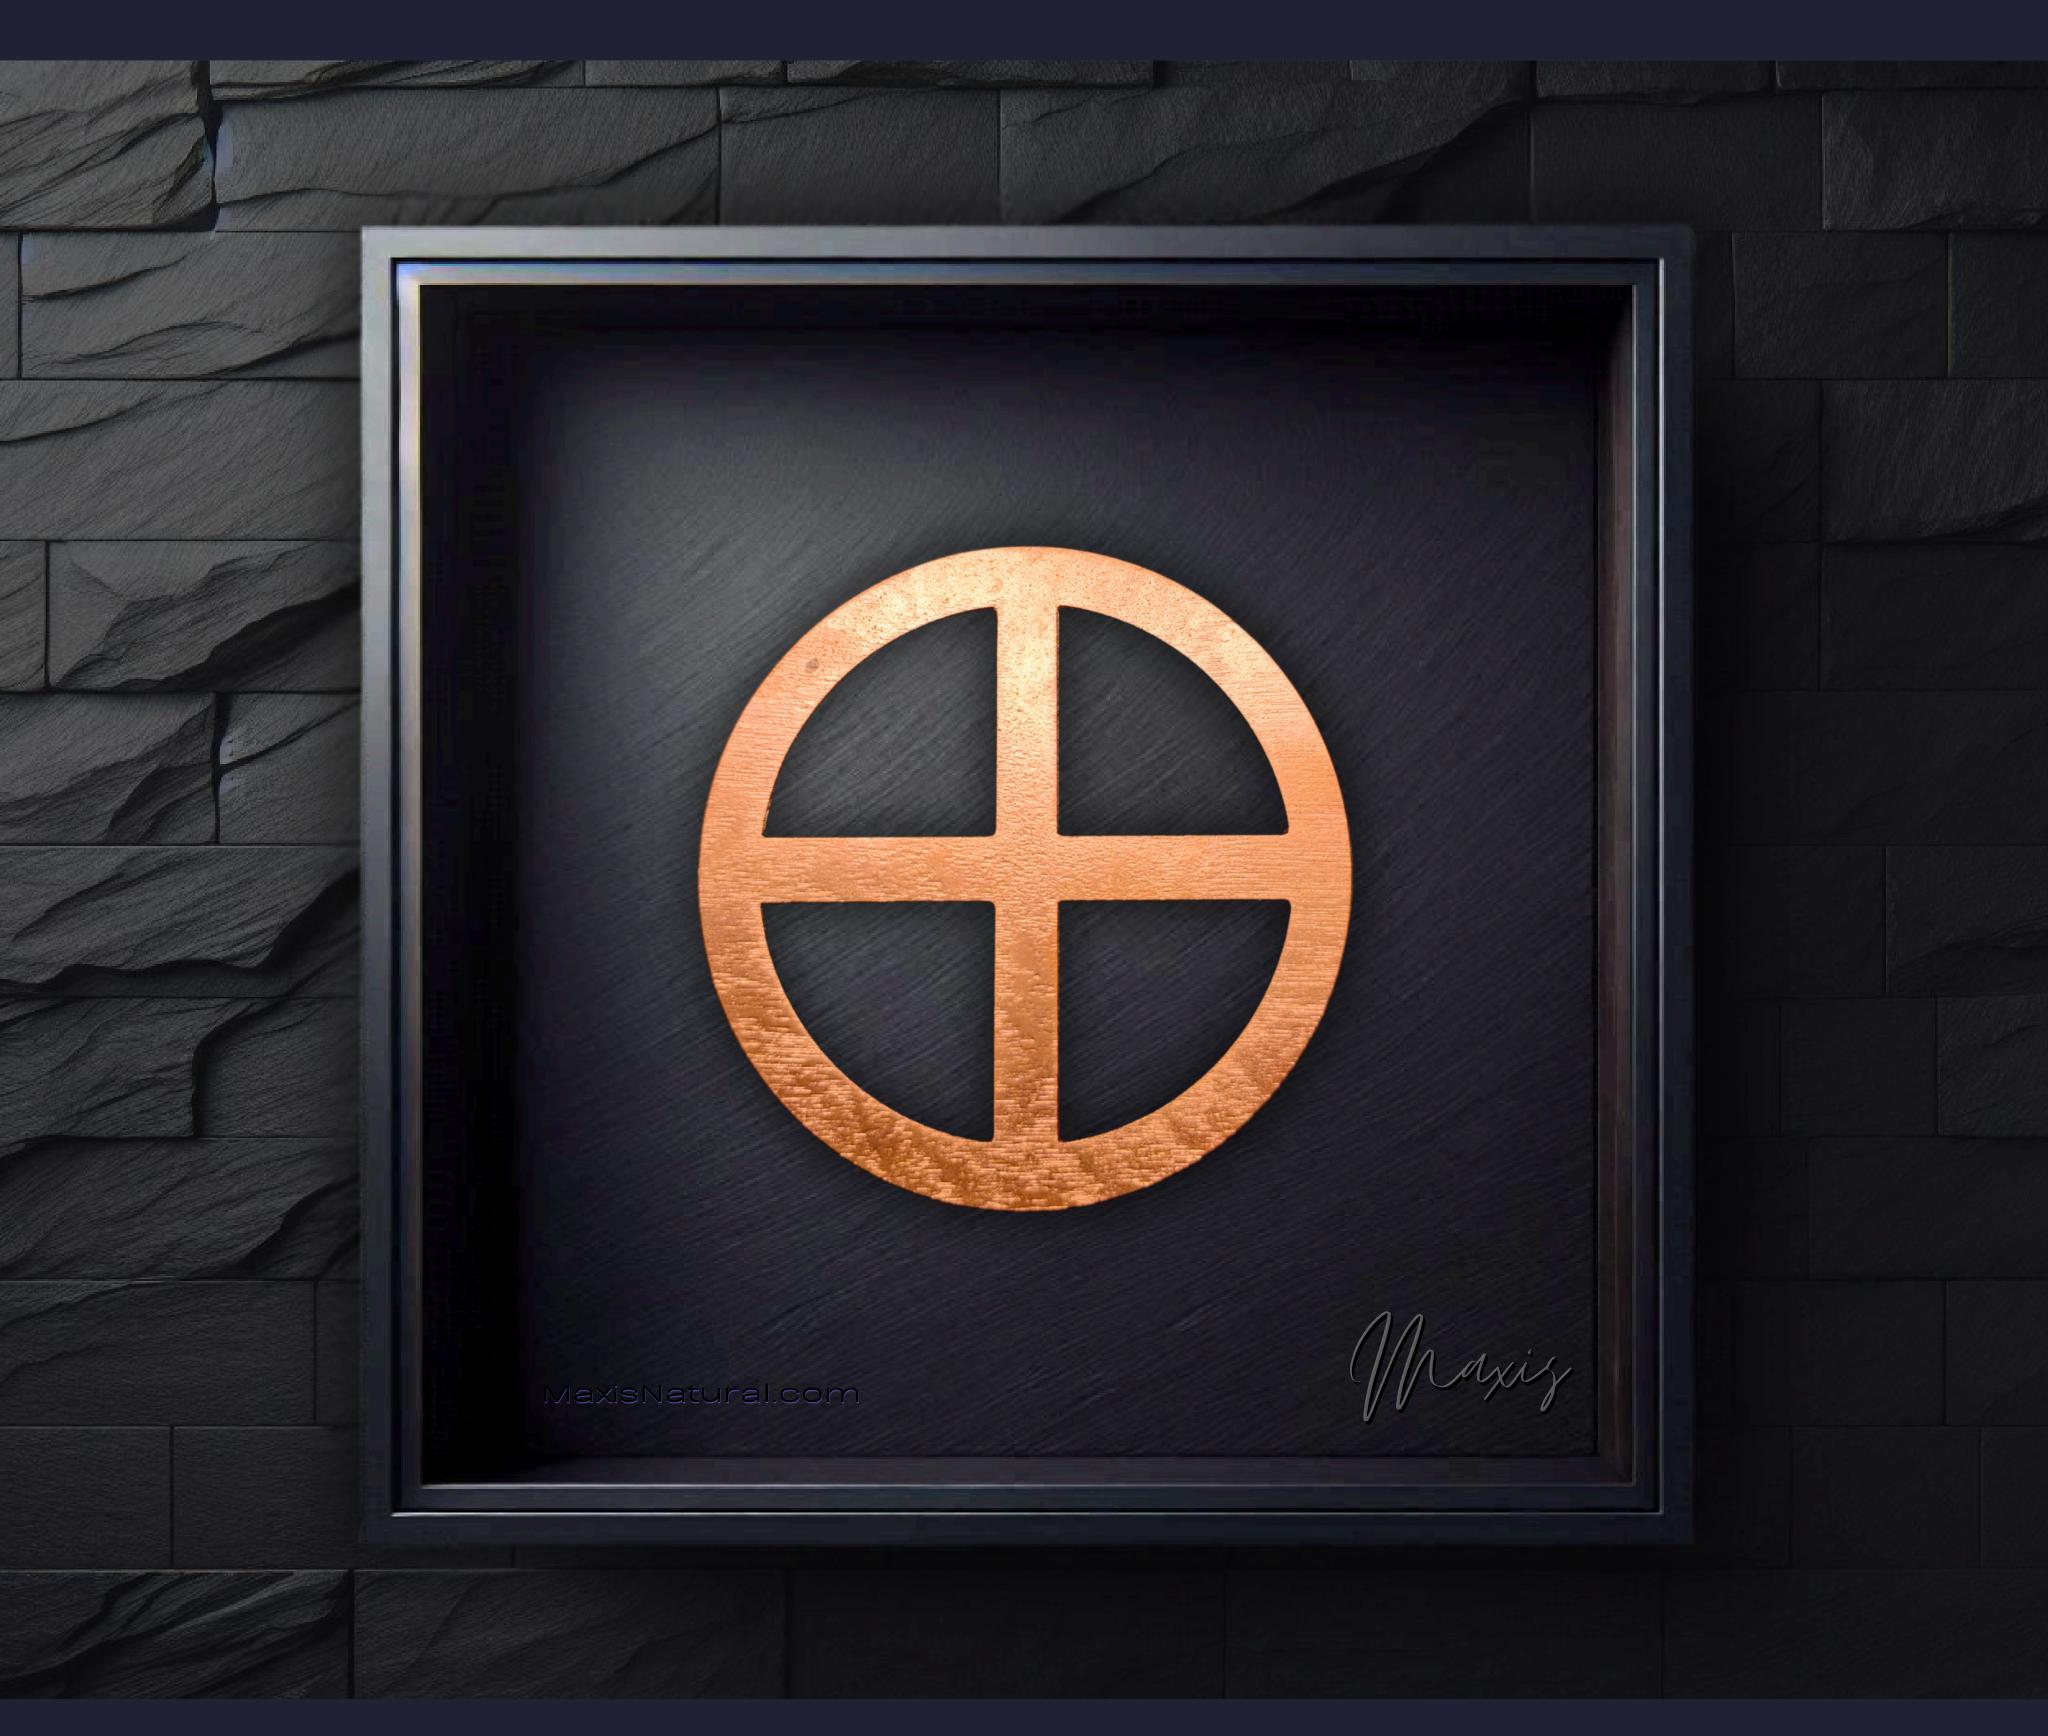

## Universal Shield Necklace

Serial Number: 000235 Collection: Shield Necklaces

Total Height: 28 in 71.12 cm 711.2 mm Made from High-Quality Baltic Birch Wood

Hand Sanded, Brush Painted & Triple Sealed

Meticulously Crafted and Infused with Positive Energy

#### One of a Kind

The Universal Shield is crafted by hand to give the piece a Chiseled Metal appearance. It has an idol-like appearance at 3" inches tall and wide. It is 1/4" inch thick giving it depth unlike any other necklace you will find. We use Premium Golden Baltic Birch Wood and carefully cut each piece before sanding, painting, and sealing to make the piece capable of lasting for generations. Significant time and energy was spent to create a piece of art that will be a Positive Energy Artifact for generations to come.

### Universal Shield Meaning

A shield in spirituality often serves as a talisman, offering protection and warding off negative energies. It symbolizes strength, courage, and guardianship, reinforcing the wearer's spiritual defenses. It serves as a reminder of personal resilience and a source of empowerment on one's spiritual journey.