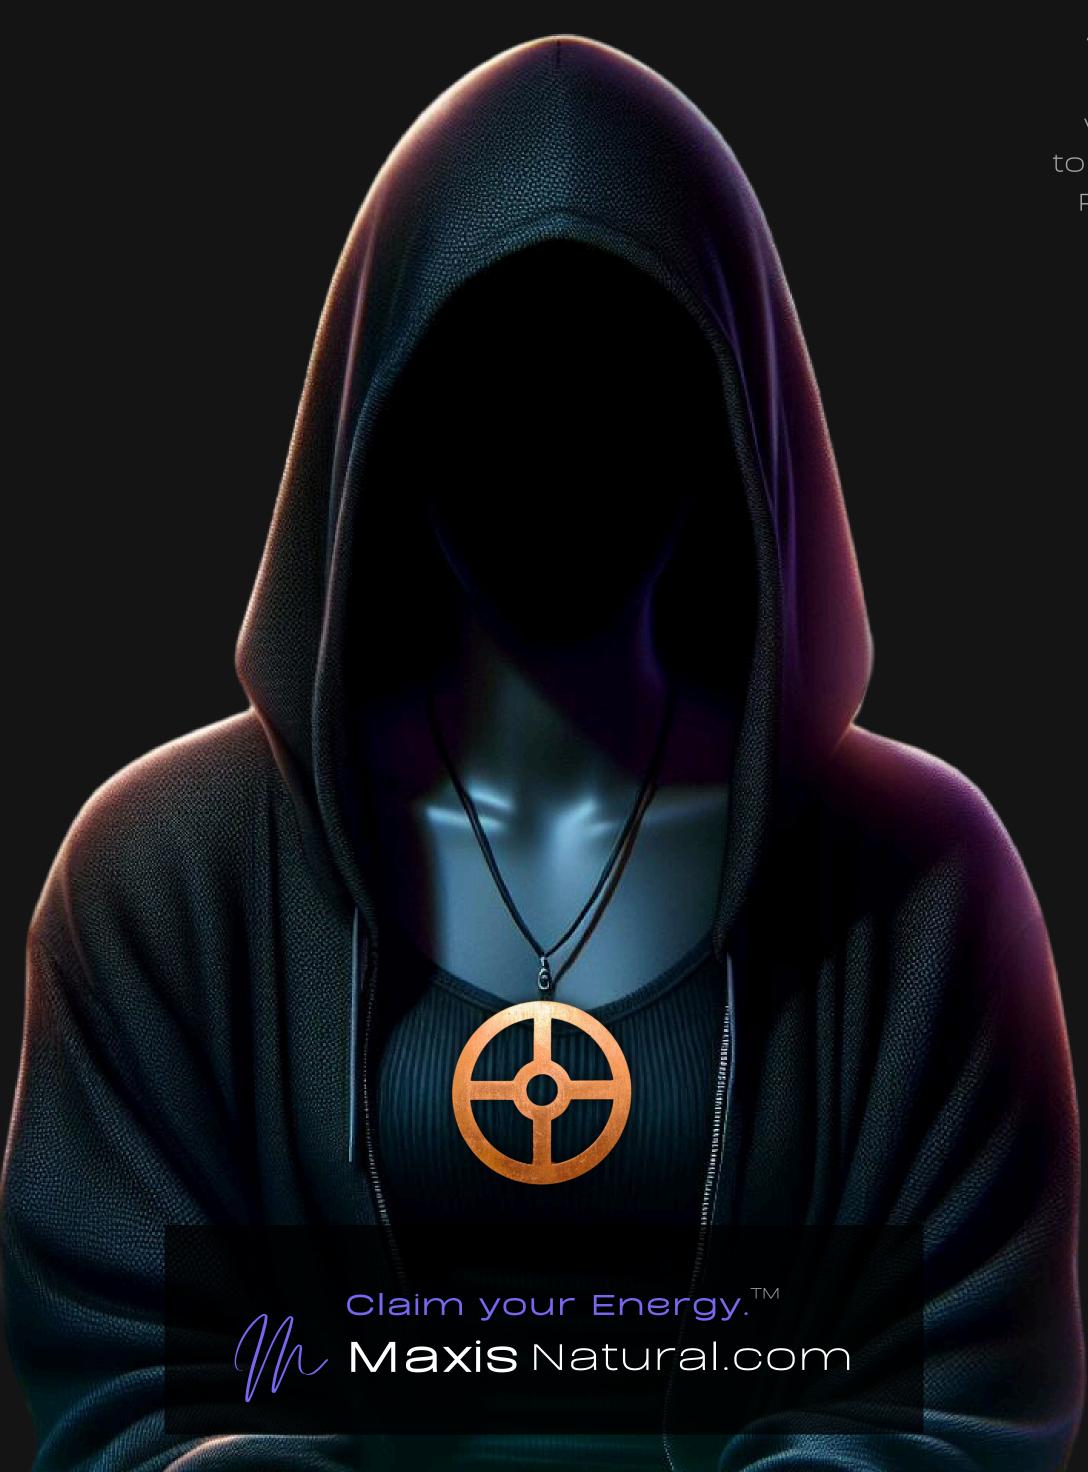

## Universal Portal Necklace

Serial Number: 000234 Collection: Universal Portal Necklaces

Total Height: 28 in 71.12 cm 711.2 mm Made from High-Quality Baltic Birch Wood

Hand Sanded, Brush Painted & Triple Sealed

Meticulously Crafted and Infused with Positive Energy

Height: 3 in 7.62 cm 76.2 mm

24 inches Extra Long Premium Cotton Cord
48 inches Total Cord Length
Easy Custom Length Adjustment
Polished Metal Locking Spring Clasp

#### One of a Kind

The Universal Portal is crafted by hand and has an idol-like appearance at 3" inches tall and wide. It is 1/4" inch thick giving it depth unlike any other necklace you will find.

We use Premium Golden Baltic Birch Wood and carefully cut each piece before sanding, painting, and sealing to make the piece capable of lasting for Generations. Significant time and energy was spent to create a piece of art that will be a Positive Energy Artifact for Generations to come.

### Energy Artifact

The Universal Portal can be worn as a Necklace, displayed as an Amulet, serve as a Talisman and can be used as a Positive Energy Artifact to radiate Positive Energy wherever you choose to place it.

### Universal Portal Meaning

Universal Portals are gateways that bridge the physical and the metaphysical, offering a conduit for transcendent experiences and divine encounters. The Universal Portal symbolizes openness to transcendent experiences and the flow of divine energy. It represents gateways to higher wisdom and the interconnectedness of all dimensions.