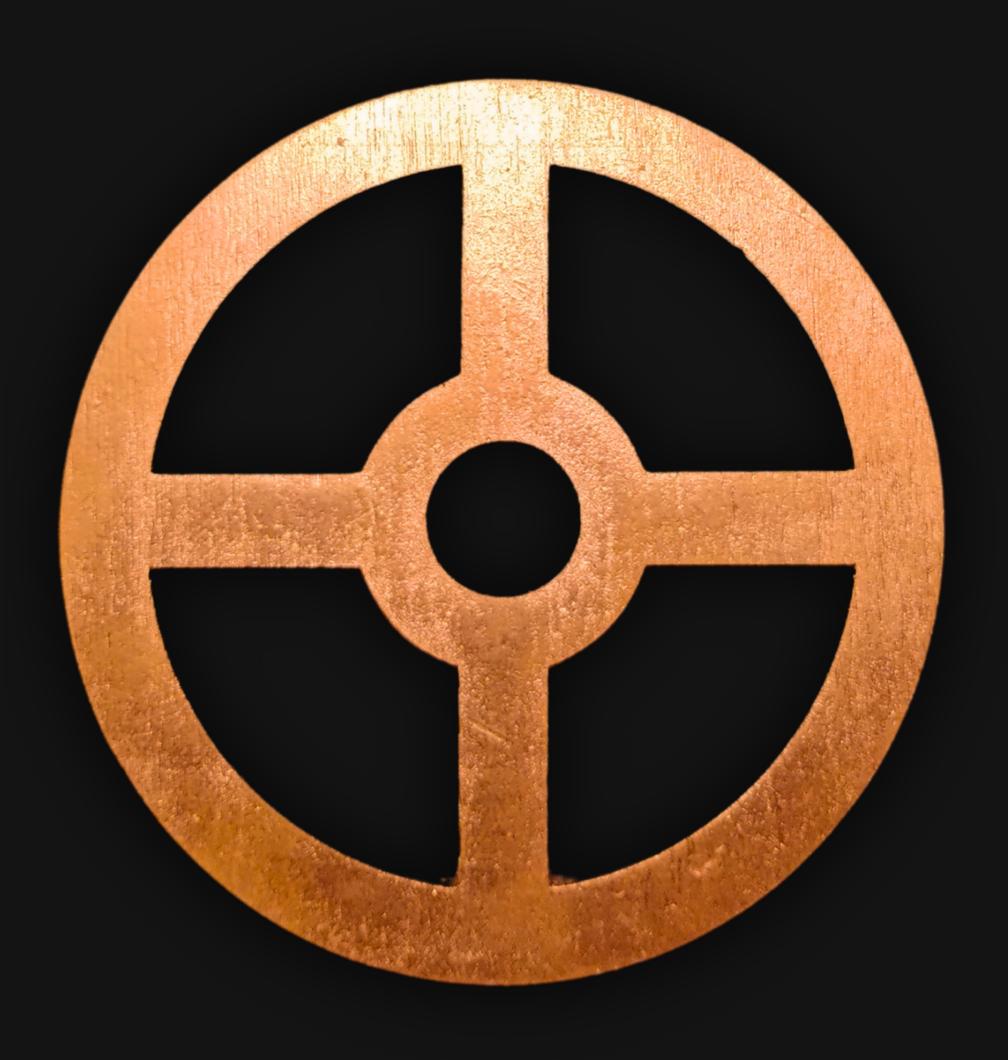

#### One of a Kind

The Universal Portal is crafted by hand and has an idol-like appearance at 3" inches tall and wide. It is 1/4" inch thick giving it depth unlike any other necklace you will find.

We use Premium Golden Baltic Birch Wood and carefully cut each piece before sanding, painting, and sealing to make the piece capable of lasting for Generations. Significant time and energy was spent to create a piece of art that will be a Positive Energy Artifact for Generations to come.

### Energy Artifact

The Universal Portal can be worn as a Necklace, displayed as an Amulet, serve as a Talisman and can be used as a Positive Energy Artifact to radiate Positive Energy wherever you choose to place it.

### Universal Portal Meaning

Universal Portals are gateways that bridge the physical and the metaphysical, offering a conduit for transcendent experiences and divine encounters. The Universal Portal symbolizes openness to transcendent experiences and the flow of divine energy. It represents gateways to higher wisdom and the interconnectedness of all dimensions.