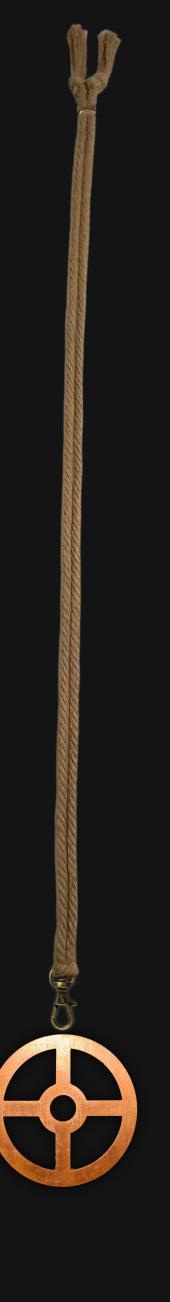

## Universal Portal Necklace

Serial Number: 000234 Collection: Universal Portal Necklaces

Total Height: 28 in 71.12 cm 711.2 mm Made from High-Quality Baltic Birch Wood

Hand Sanded, Brush Painted & Triple Sealed

Meticulously Crafted and Infused with Positive Energy

Height: 3 in 7.62 cm 76.2 mm

24 inches Extra Long Premium Cotton Cord
48 inches Total Cord Length
Easy Custom Length Adjustment
Polished Metal Locking Spring Clasp

Depth: 1/4 in Width: 3 in 0.635 cm 7.62 cm 6.35 mm 76.2 mm