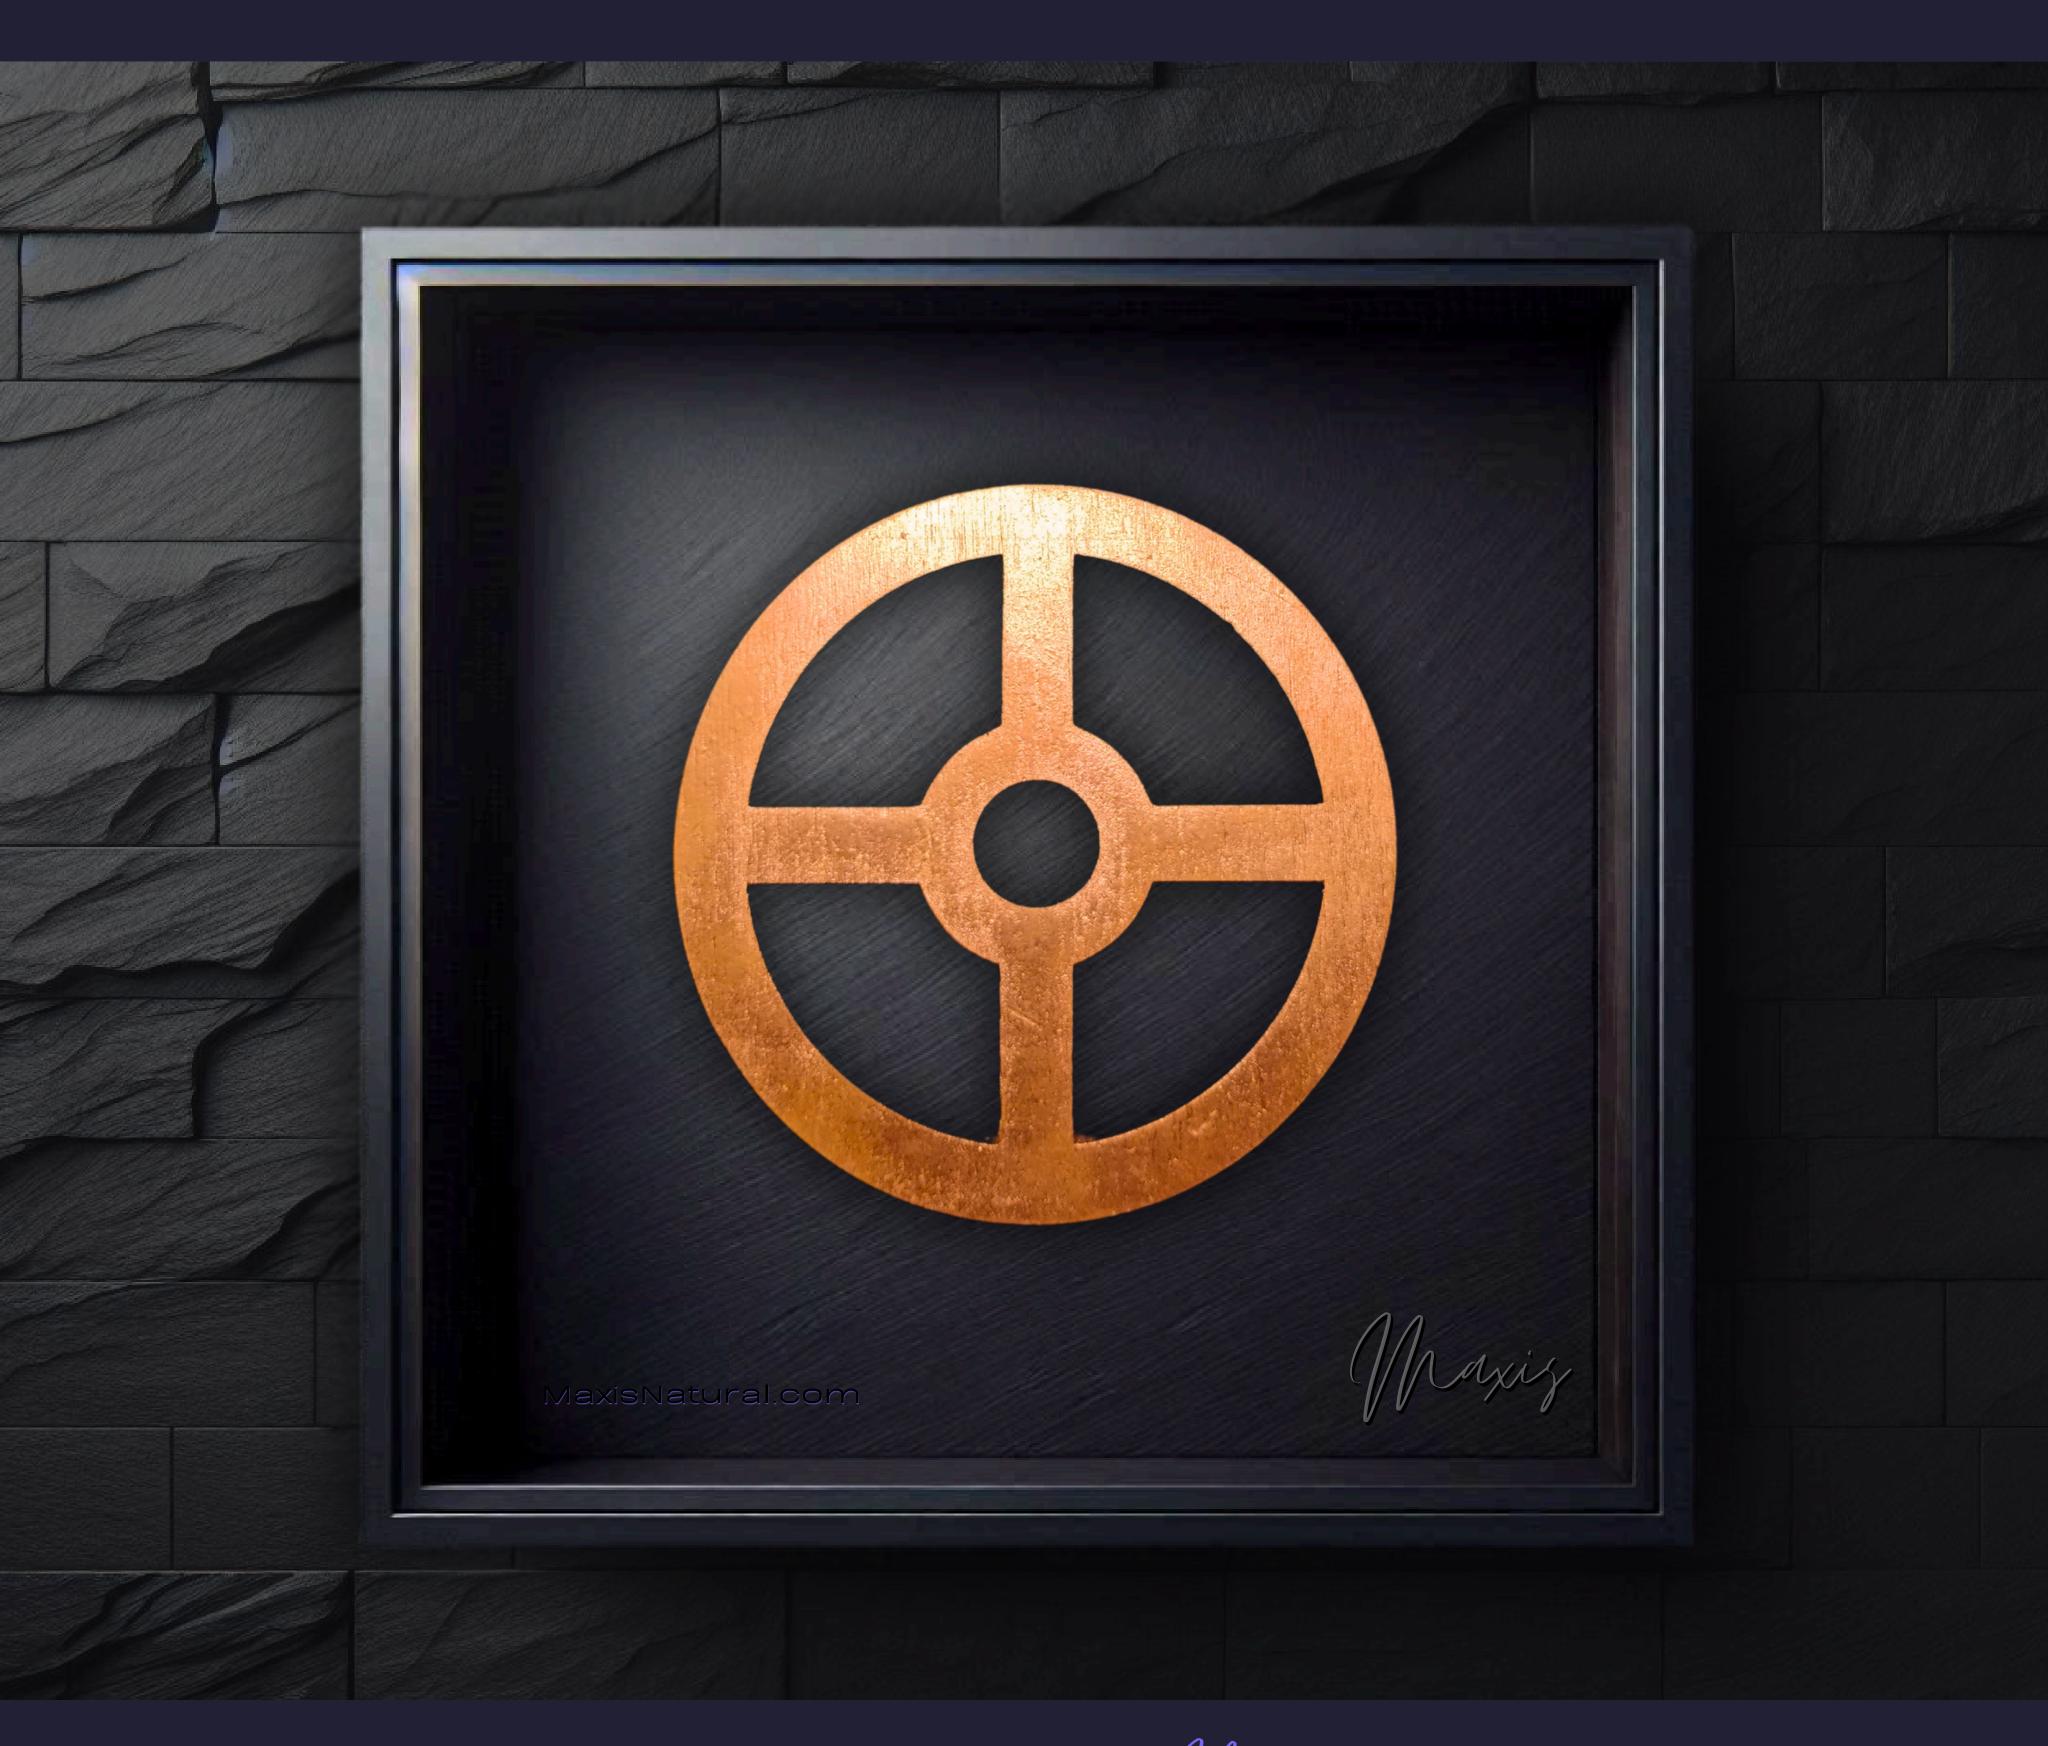

## Universal Portal Necklace

Serial Number: 000234 Collection: Universal Portal Necklaces

Total Height: 28 in 71.12 cm 711.2 mm Made from High-Quality Baltic Birch Wood

Hand Sanded, Brush Painted & Triple Sealed

#### One of a Kind

The Universal Portal is crafted by hand and has an idol-like appearance at 3" inches tall and wide. It is 1/4" inch thick giving it depth unlike any other necklace you will find.

We use Premium Golden Baltic Birch Wood and carefully cut each piece before sanding, painting, and sealing to make the piece capable of lasting for Generations. Significant time and energy was spent to create a piece of art that will be a Positive Energy Artifact for Generations to come.

### Universal Portal Meaning

Universal Portals are gateways that bridge the physical and the metaphysical, offering a conduit for transcendent experiences and divine encounters. The Universal Portal symbolizes openness to transcendent experiences and the flow of divine energy. It represents gateways to higher wisdom and the interconnectedness of all dimensions.