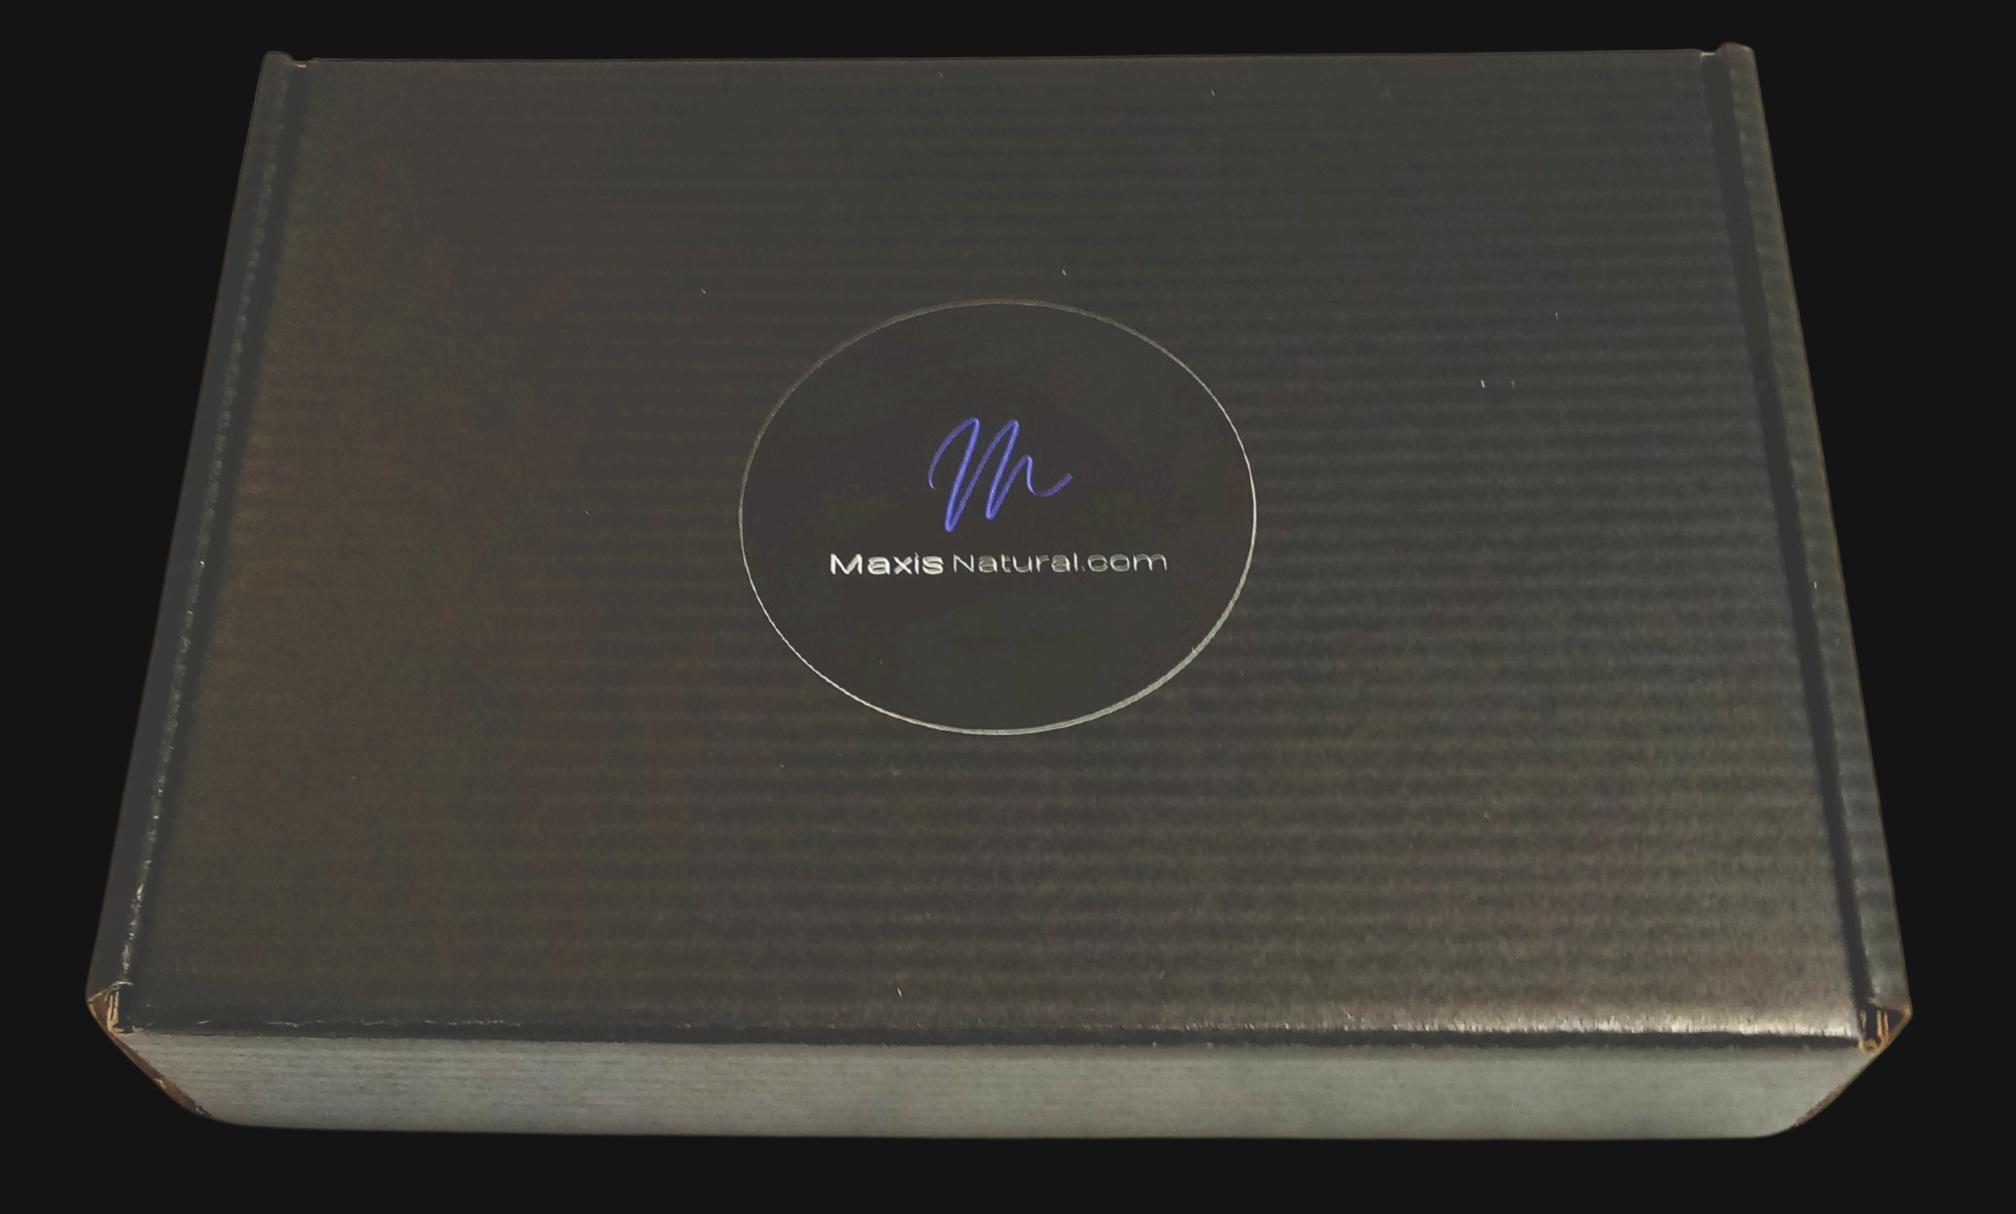

## 8" inch by 5.5" inch Black Box

Delivered in a Sleek Black Box that can be used for storage.

Maxis Natural.com

#### Box Contents

Signed Product Card

Black Protective Paper

5" by 7" Black Velvet Bag

Energy Pendant

Dark Sand Necklace Cord

Maxis Natural.com