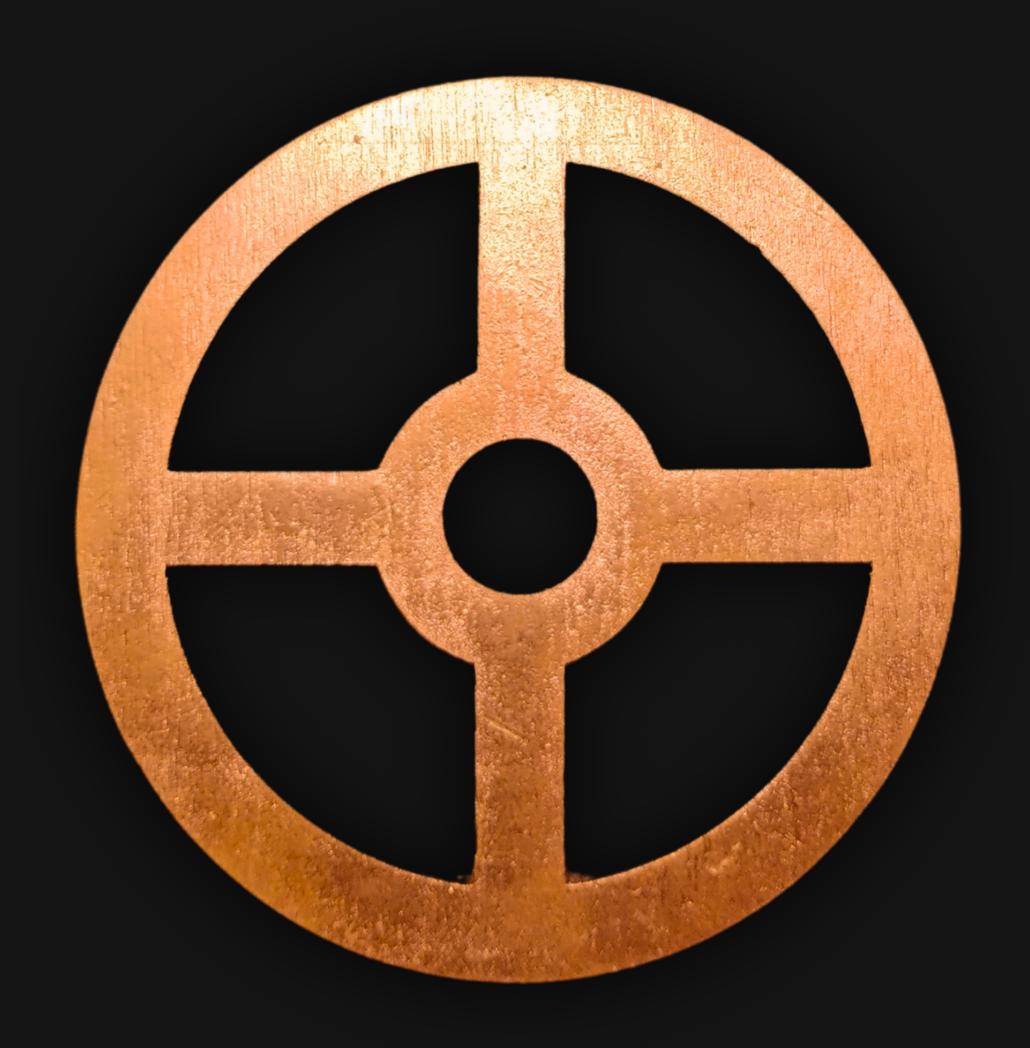

#### One of a Kind

The Universal Portal is crafted by hand and has an idol-like appearance at 3" inches tall and wide. It is 1/4" inch thick giving it depth unlike any other necklace you will find.

We use Premium Golden Baltic Birch Wood and carefully cut each piece before sanding, painting, and sealing to make the piece capable of lasting for Generations. Significant time and energy was spent to create a piece of art that will be a Positive Energy Artifact for Generations to come.

### Energy Artifact

The Universal Portal can be worn as a Necklace, displayed as an Amulet, serve as a Talisman and can be used as a Positive Energy Artifact to radiate Positive Energy wherever you choose to place it.

### Universal Portal Meaning

Universal Portals are gateways that bridge the physical and the metaphysical, offering a conduit for transcendent experiences and divine encounters. The Universal Portal symbolizes openness to transcendent experiences and the flow of divine energy. It represents gateways to higher wisdom and the interconnectedness of all dimensions.