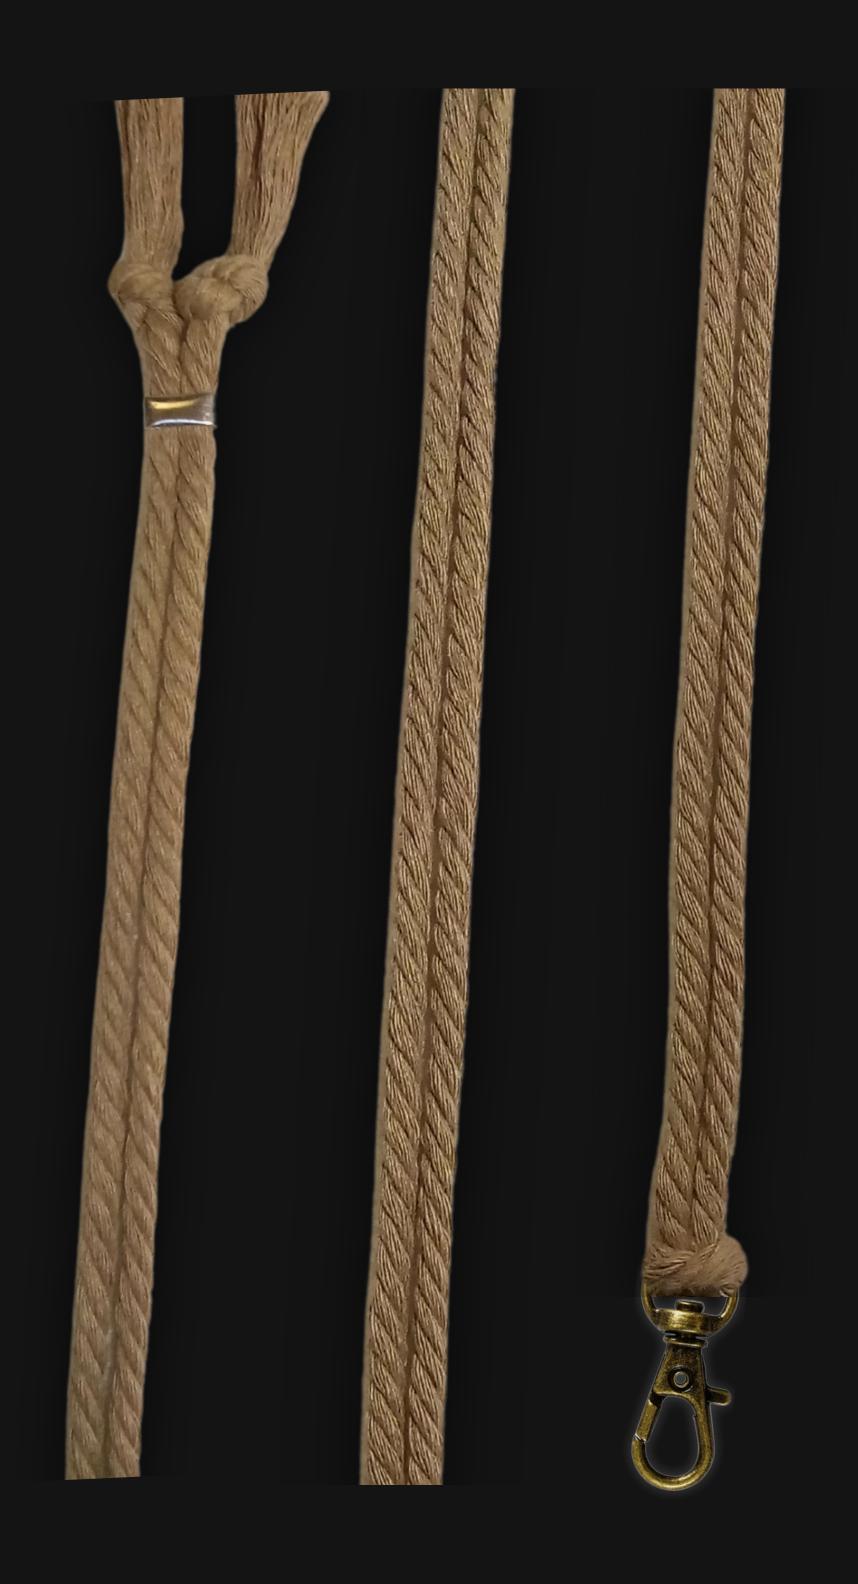

# High Quality Regal Braided Cord

### Cord Specifications

Soft & Thick Premium Cotton Cord

High-Quality 5mm Thick

Triple Twisted Regal Braided

24 Strands per Braid

Hypoallergenic & Fray-Free

### Cord Length

24" inches Extra Long (48" Total)

Easy Custom Length Adjustment

Metal Slide Adjustment Clip

### Cord Colors

Dark Sand Cotton Cord

Bronze Metal Locking Spring Clasp

Silver Sliding Length Adjustment Clasp

"There is no greater investment, and no wiser decision, than to acquire things that Protect & Grow your Soul and Spirit."