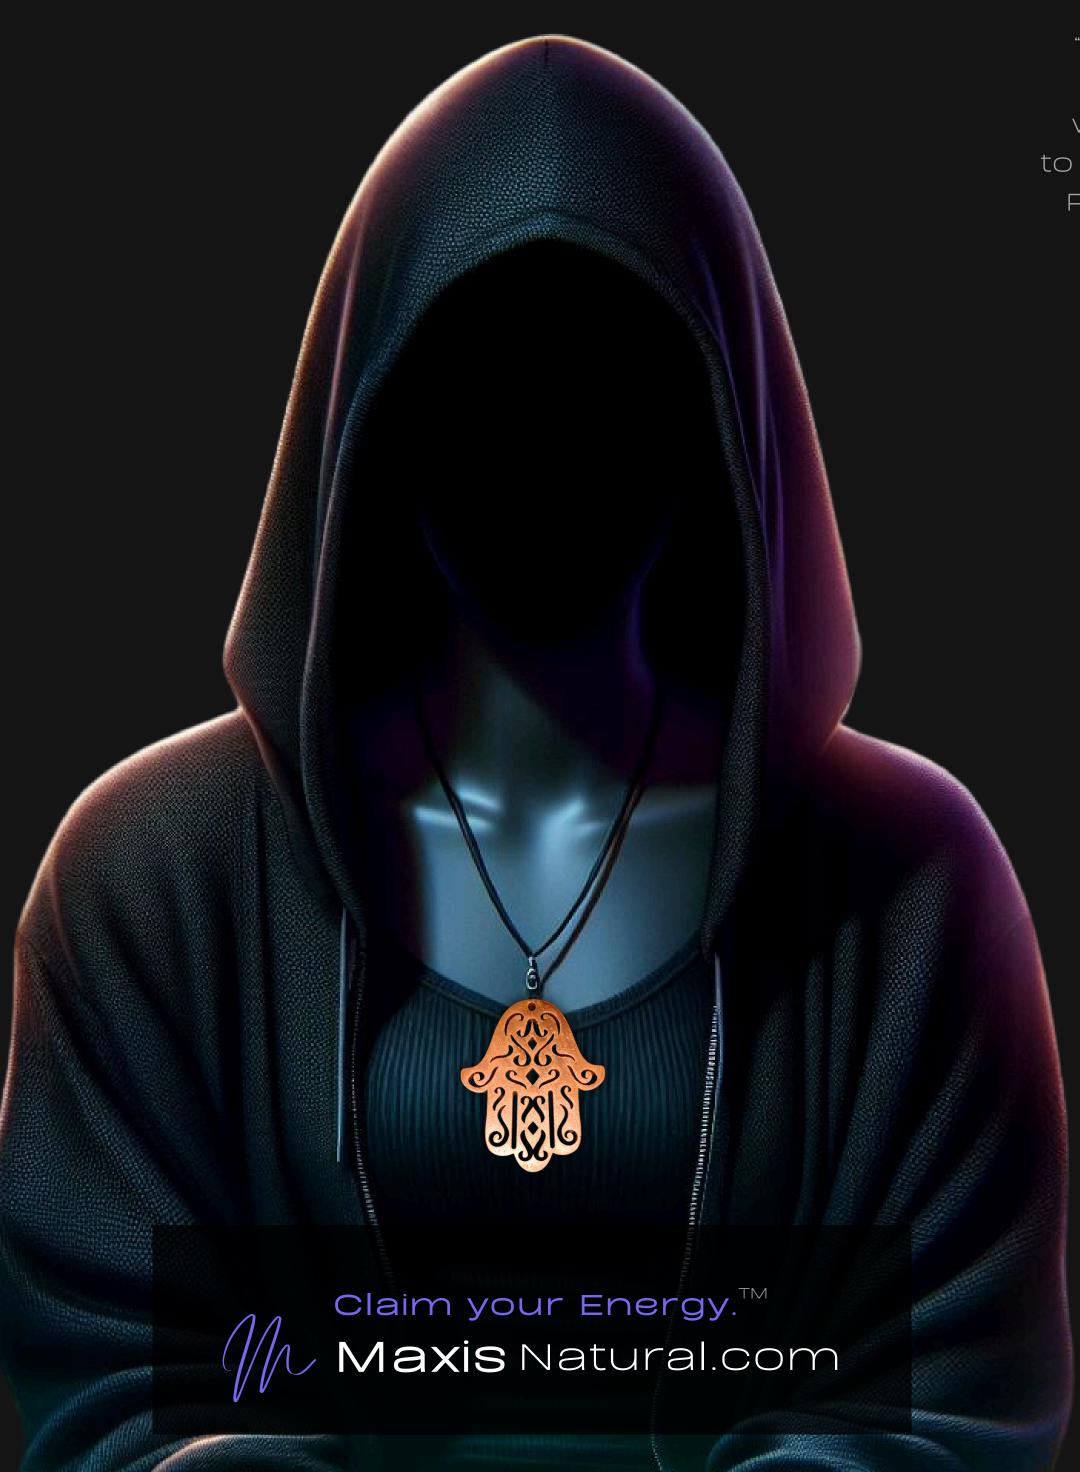

## Hand of Hamsa Necklace

Serial Number: 000233 Collection: Hand of Hamsa Necklaces

Total Height: 28 in 71.12 cm 711.2 mm

Made from High-Quality Baltic Birch Wood Hand Sanded, Brush Painted & Triple Sealed Meticulously Crafted and Infused with Positive Energy

#### One of a Kind

The Hand of Hamsa Necklace is crafted by hand and has an idol-like appearance at 3" inches tall and 2.5" in wide. It is 1/4" thick giving it depth unlike any other necklace you will find. We use Premium Golden Baltic Birch Wood and carefully cut each piece before sanding, painting, and sealing to make the piece capable of lasting for generations. Significant physical and mental energy, time and effort go into each piece to create a piece of art that will be a Positive Energy Artifact for generations to come.

### Energy Artifact

The Hand of Hamsa Necklace can be worn as a Necklace, displayed as an Amulet, serve as a Talisman and can be used as a Positive Energy Artifact to radiate Positive Energy wherever you choose to place it.

### Hand of Hamsa Meaning

In spirituality, the Hand of Hamsa is a symbol of protection, believed to ward off the evil eye. It represents blessings, power, and strength, bringing happiness, luck, health, and good fortune. it signifies a shield against negativity and a charm for abundance.

### Cord Colors

Dark Sand Cotton Cord

Bronze Metal Locking Spring Clasp

Silver Sliding Length Adjustment Clasp

"There is no greater investment, and no wiser decision, than to acquire things that Protect & Grow your Soul and Spirit."

-Maxis

Claim your Energy. TM

Maxis Natural.com

"There is no greater investment, and no wiser decision, than to acquire things that Protect & Grow your Soul and Spirit."

-Maxis