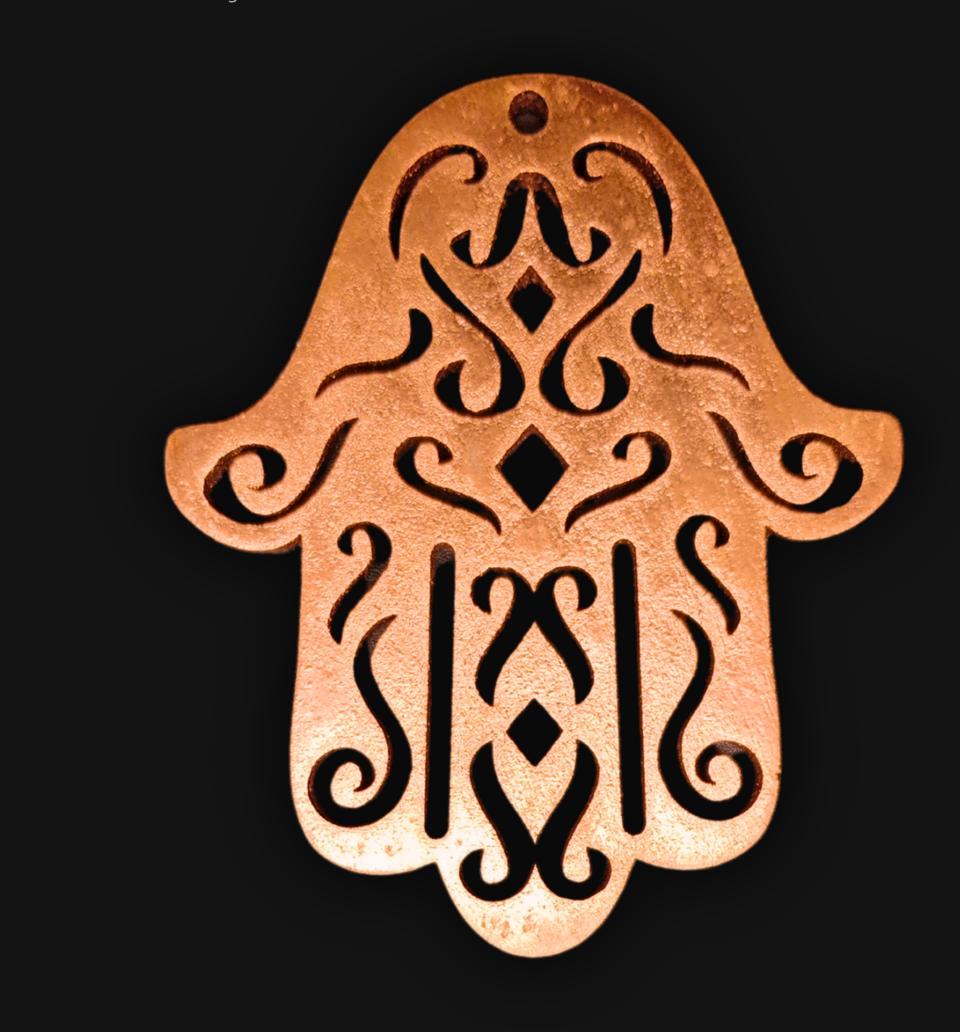

#### One of a Kind

The Hand of Hamsa Necklace is crafted by hand and has an idol-like appearance at 3" inches tall and 2.5" in wide. It is 1/4" thick giving it depth unlike any other necklace you will find. We use Premium Golden Baltic Birch Wood and carefully cut each piece before sanding, painting, and sealing to make the piece capable of lasting for generations. Significant physical and mental energy, time and effort go into each piece to create a piece of art that will be a Positive Energy Artifact for generations to come.

### Hand of Hamsa Meaning

In spirituality, the Hand of Hamsa is a symbol of protection, believed to ward off the evil eye. It represents blessings, power, and strength, bringing happiness, luck, health, and good fortune. it signifies a shield against negativity and a charm for abundance.