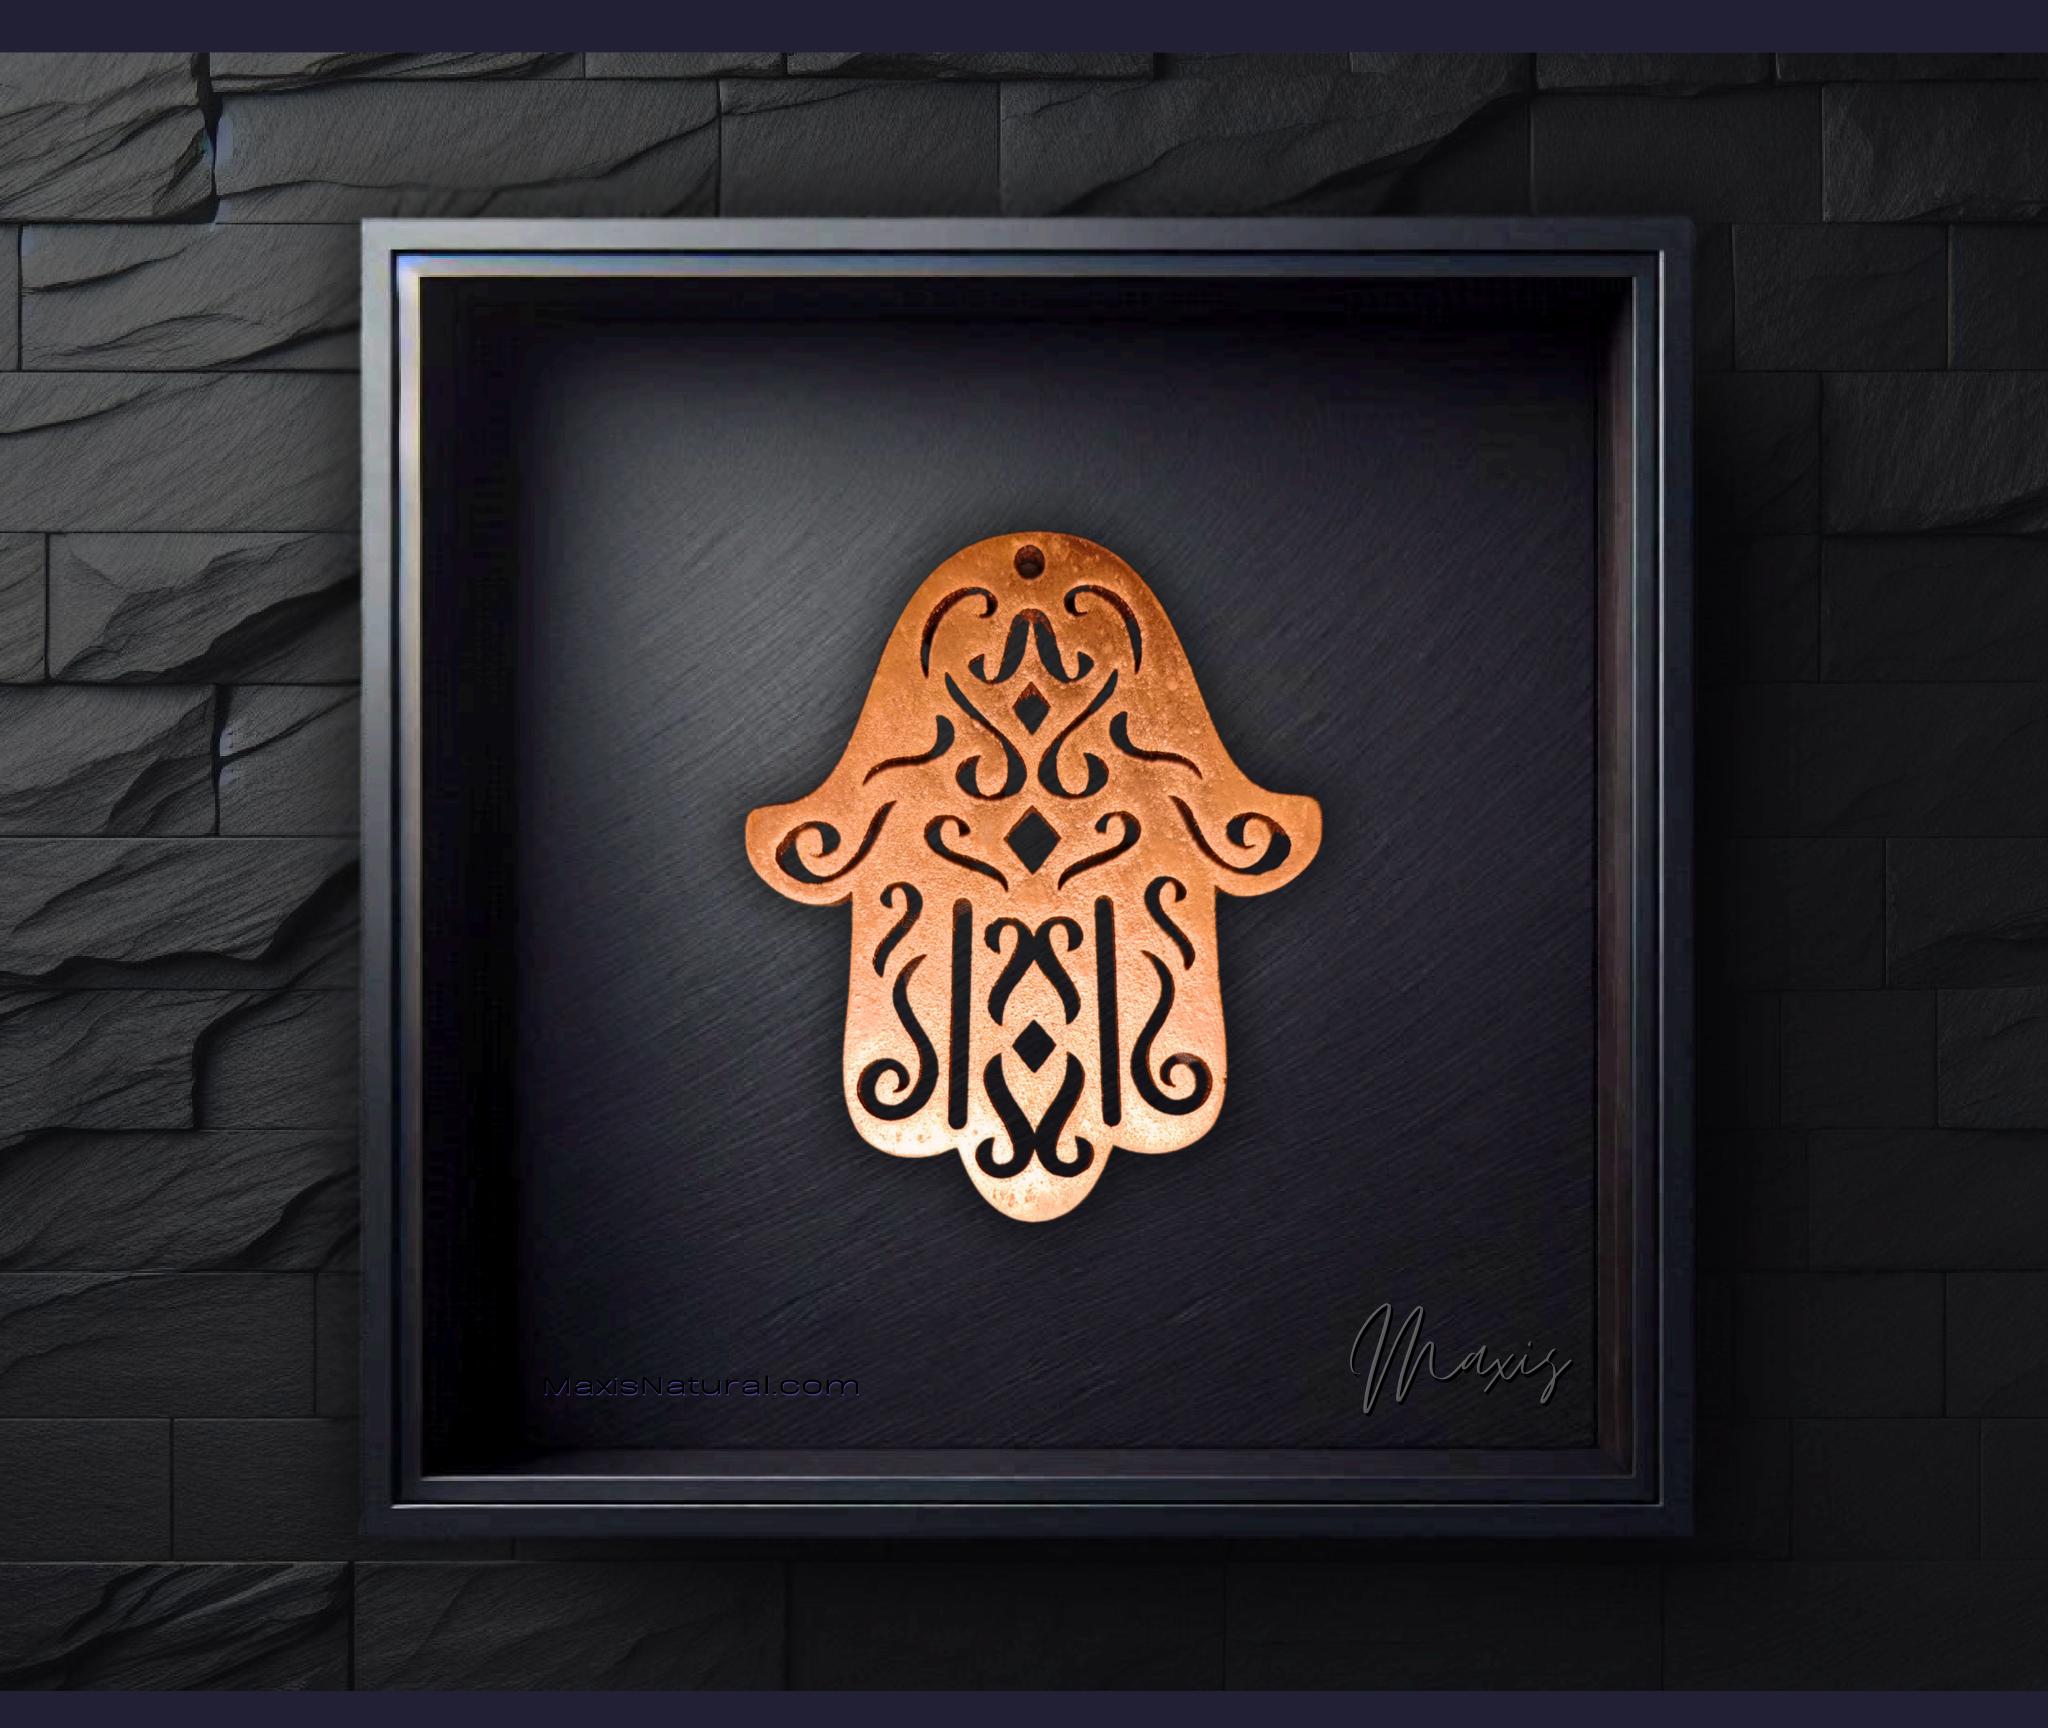

## Hand of Hamsa Necklace

Serial Number: 000233 Collection: Hand of Hamsa Necklaces

Total Height: 28 in 71.12 cm 711.2 mm

Made from High-Quality Baltic Birch Wood Hand Sanded, Brush Painted & Triple Sealed Meticulously Crafted and Infused with Positive Energy

Height: 3 in 7.62 cm 76.2 mm

24 inches Extra Long Premium Cotton Cord Depth: 1/4 in 48 inches Total Cord Length Easy Custom Length Adjustment Polished Metal Locking Spring Clasp

0.635 cm 6.35 mm

Width: 2.5 in 6.35 cm 63.5 mm

#### One of a Kind

The Hand of Hamsa Necklace is crafted by hand and has an idol-like appearance at 3" inches tall and 2.5" in wide. It is 1/4" thick giving it depth unlike any other necklace you will find. We use Premium Golden Baltic Birch Wood and carefully cut each piece before sanding, painting, and sealing to make the piece capable of lasting for generations. Significant physical and mental energy, time and effort go into each piece to create a piece of art that will be a Positive Energy Artifact for generations to come.

### Hand of Hamsa Meaning

In spirituality, the Hand of Hamsa is a symbol of protection, believed to ward off the evil eye. It represents blessings, power, and strength, bringing happiness, luck, health, and good fortune. it signifies a shield against negativity and a charm for abundance.