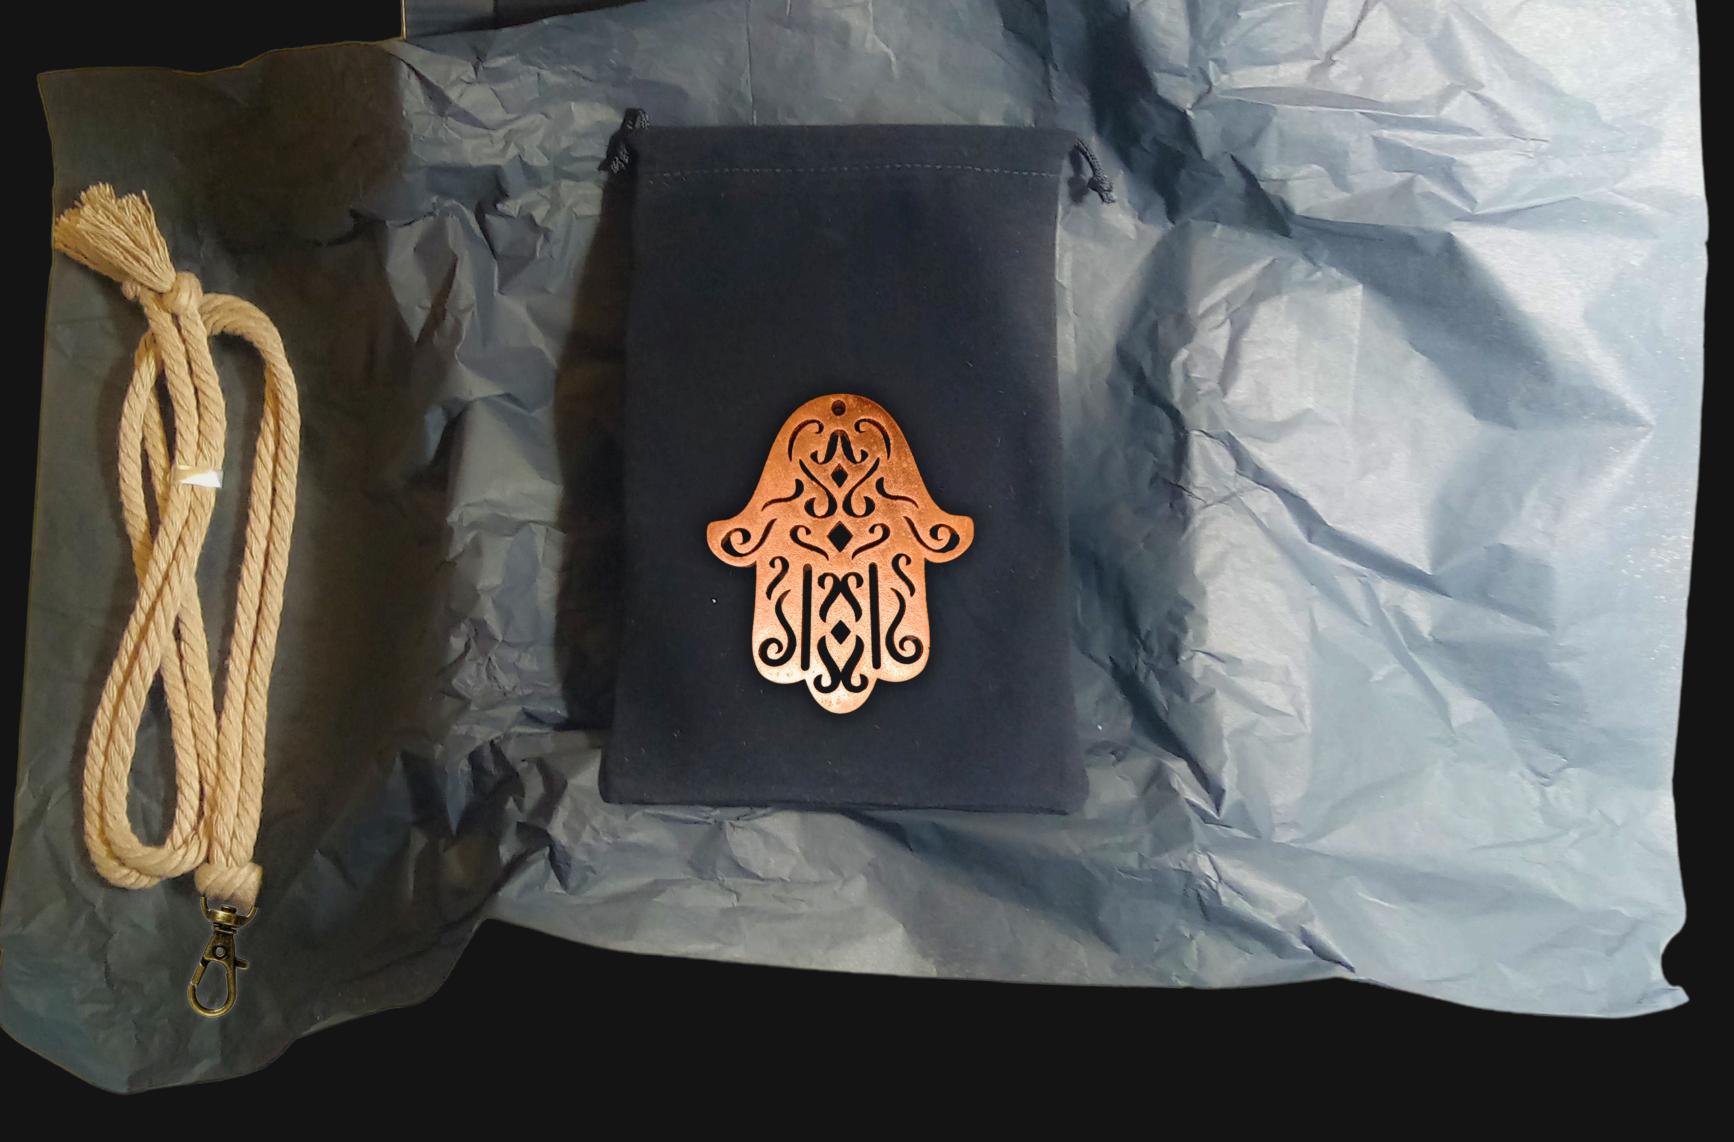

### Box Contents

Signed Product Card

Black Protective Paper

5" by 7" Black Velvet Bag

Energy Pendant

Dark Sand Necklace Cord

### Cord Specifications

Soft & Thick Premium Cotton Cord

High-Quality 5mm Thick

Triple Twisted Regal Braided

24 Strands per Braid

Hypoallergenic & Fray-Free

### Cord Length

24" inches Extra Long (48" Total)

Easy Custom Length Adjustment

Metal Slide Adjustment Clip

### Cord Colors

Dark Sand Cotton Cord

Bronze Metal Locking Spring Clasp

Silver Sliding Length Adjustment Clasp

"There is no greater investment, and no wiser decision, than to acquire things that Protect & Grow your Soul and Spirit."