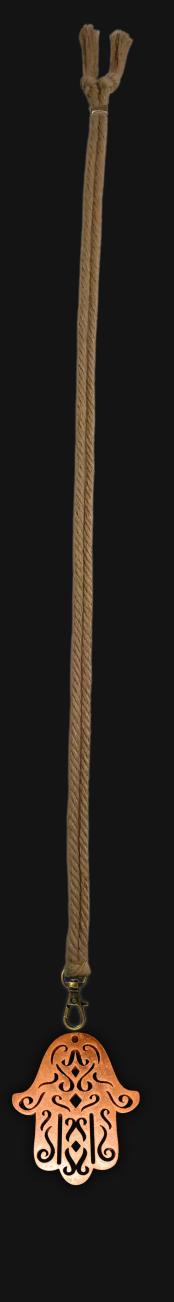

## Hand of Hamsa Necklace

Serial Number: 000233 Collection: Hand of Hamsa Necklaces

Total Height: 28 in 71.12 cm 711.2 mm

Made from High-Quality Baltic Birch Wood Hand Sanded, Brush Painted & Triple Sealed Meticulously Crafted and Infused with Positive Energy

Height: 3 in 7.62 cm 76.2 mm

24 inches Extra Long Premium Cotton Cord Depth: 1/4 in 48 inches Total Cord Length Easy Custom Length Adjustment Polished Metal Locking Spring Clasp

0.635 cm 6.35 mm

Width: 2.5 in 6.35 cm 63.5 mm

#### One of a Kind

The Hand of Hamsa Necklace is crafted by hand and has an idol-like appearance at 3" inches tall and 2.5" in wide. It is 1/4" thick giving it depth unlike any other necklace you will find. We use Premium Golden Baltic Birch Wood and carefully cut each piece before sanding, painting, and sealing to make the piece capable of lasting for generations. Significant physical and mental energy, time and effort go into each piece to create a piece of art that will be a Positive Energy Artifact for generations to come.