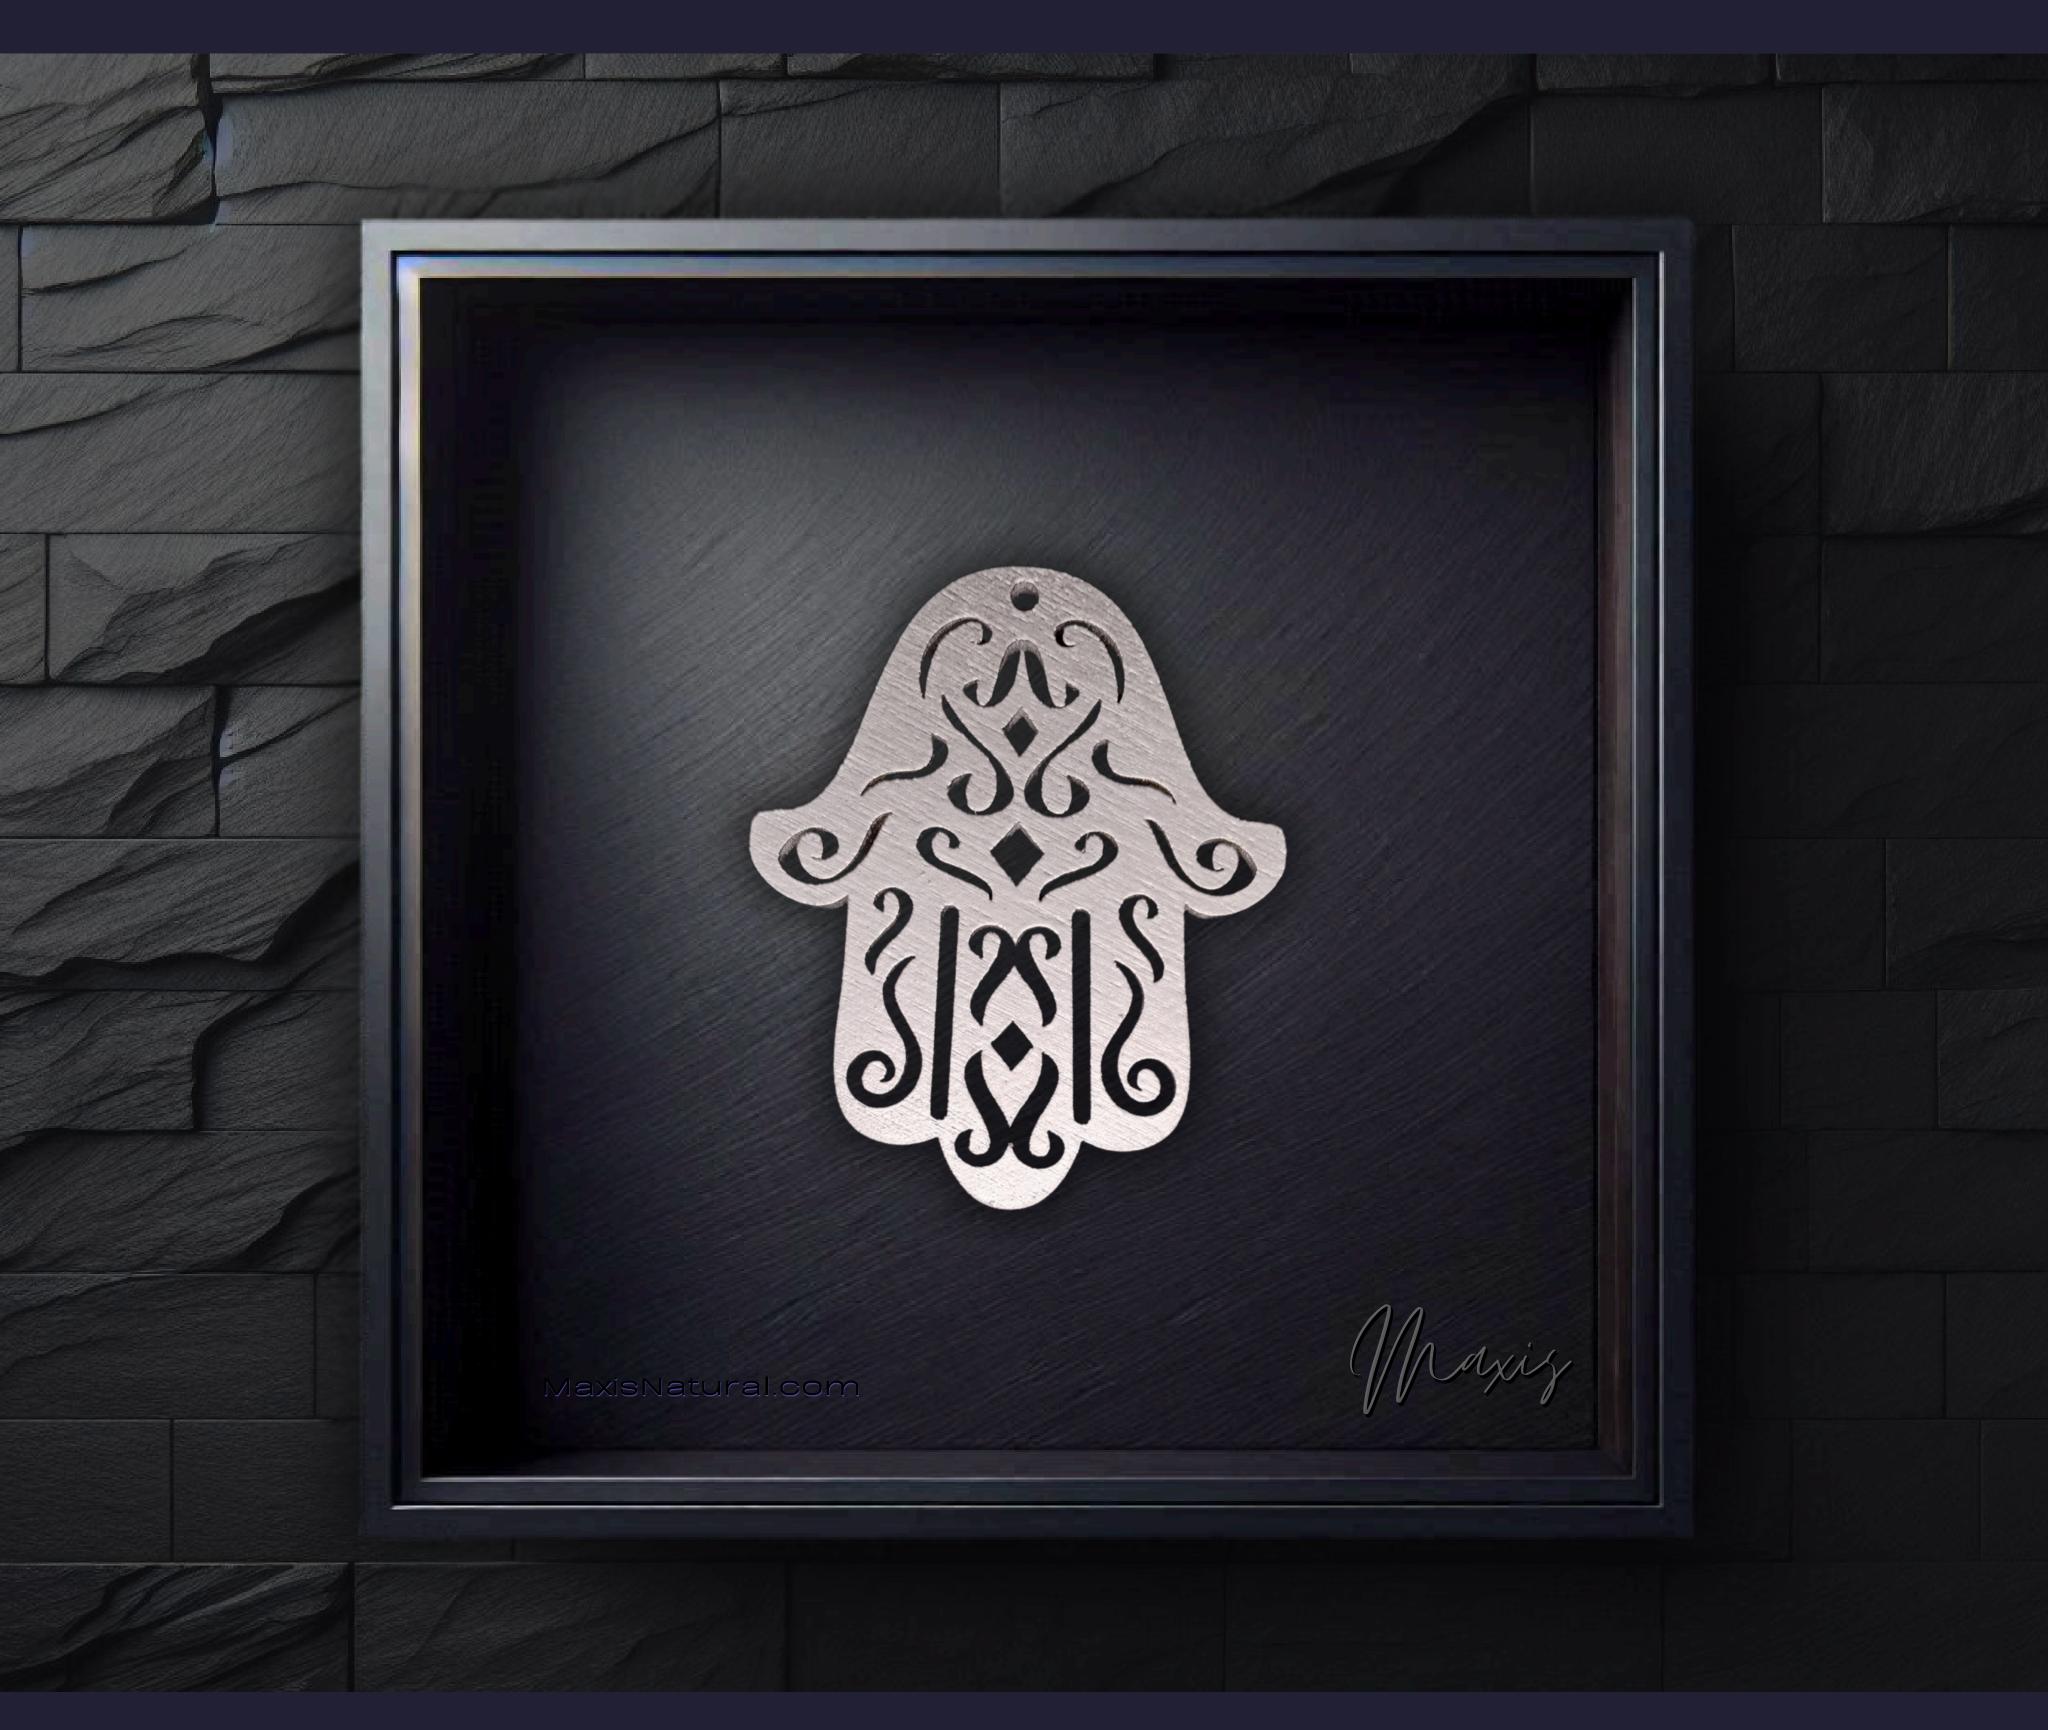

## Hand of Hamsa Necklace

Serial Number: 000232 Collection: Hand of Hamsa Necklaces

Total Height: 28 in 71.12 cm 711.2 mm Made from High-Quality Baltic Birch Wood

Hand Sanded, Brush Painted & Triple Sealed

Meticulously Crafted and Infused with Positive Energy

Height: 3 in 7.62 cm 76.2 mm

24 inches Extra Long Premium Cotton Cord Depth: 1/4 in
 48 inches Total Cord Length 0.635 cm
 Easy Custom Length Adjustment 6.35 mm
 Polished Metal Locking Spring Clasp

Width: 2.5 in 6.35 cm 63.5 mm

#### One of a Kind

The Hand of Hamsa Necklace is crafted by hand and has an idol-like appearance at 3" inches tall and 2.5" in wide. It is 1/4" thick giving it depth unlike any other necklace you will find. We use Premium Golden Baltic Birch Wood and carefully cut each piece before sanding, painting, and sealing to make the piece capable of lasting for generations. Significant physical and mental energy, time and effort go into each piece to create a piece of art that will be a Positive Energy Artifact for generations to come.