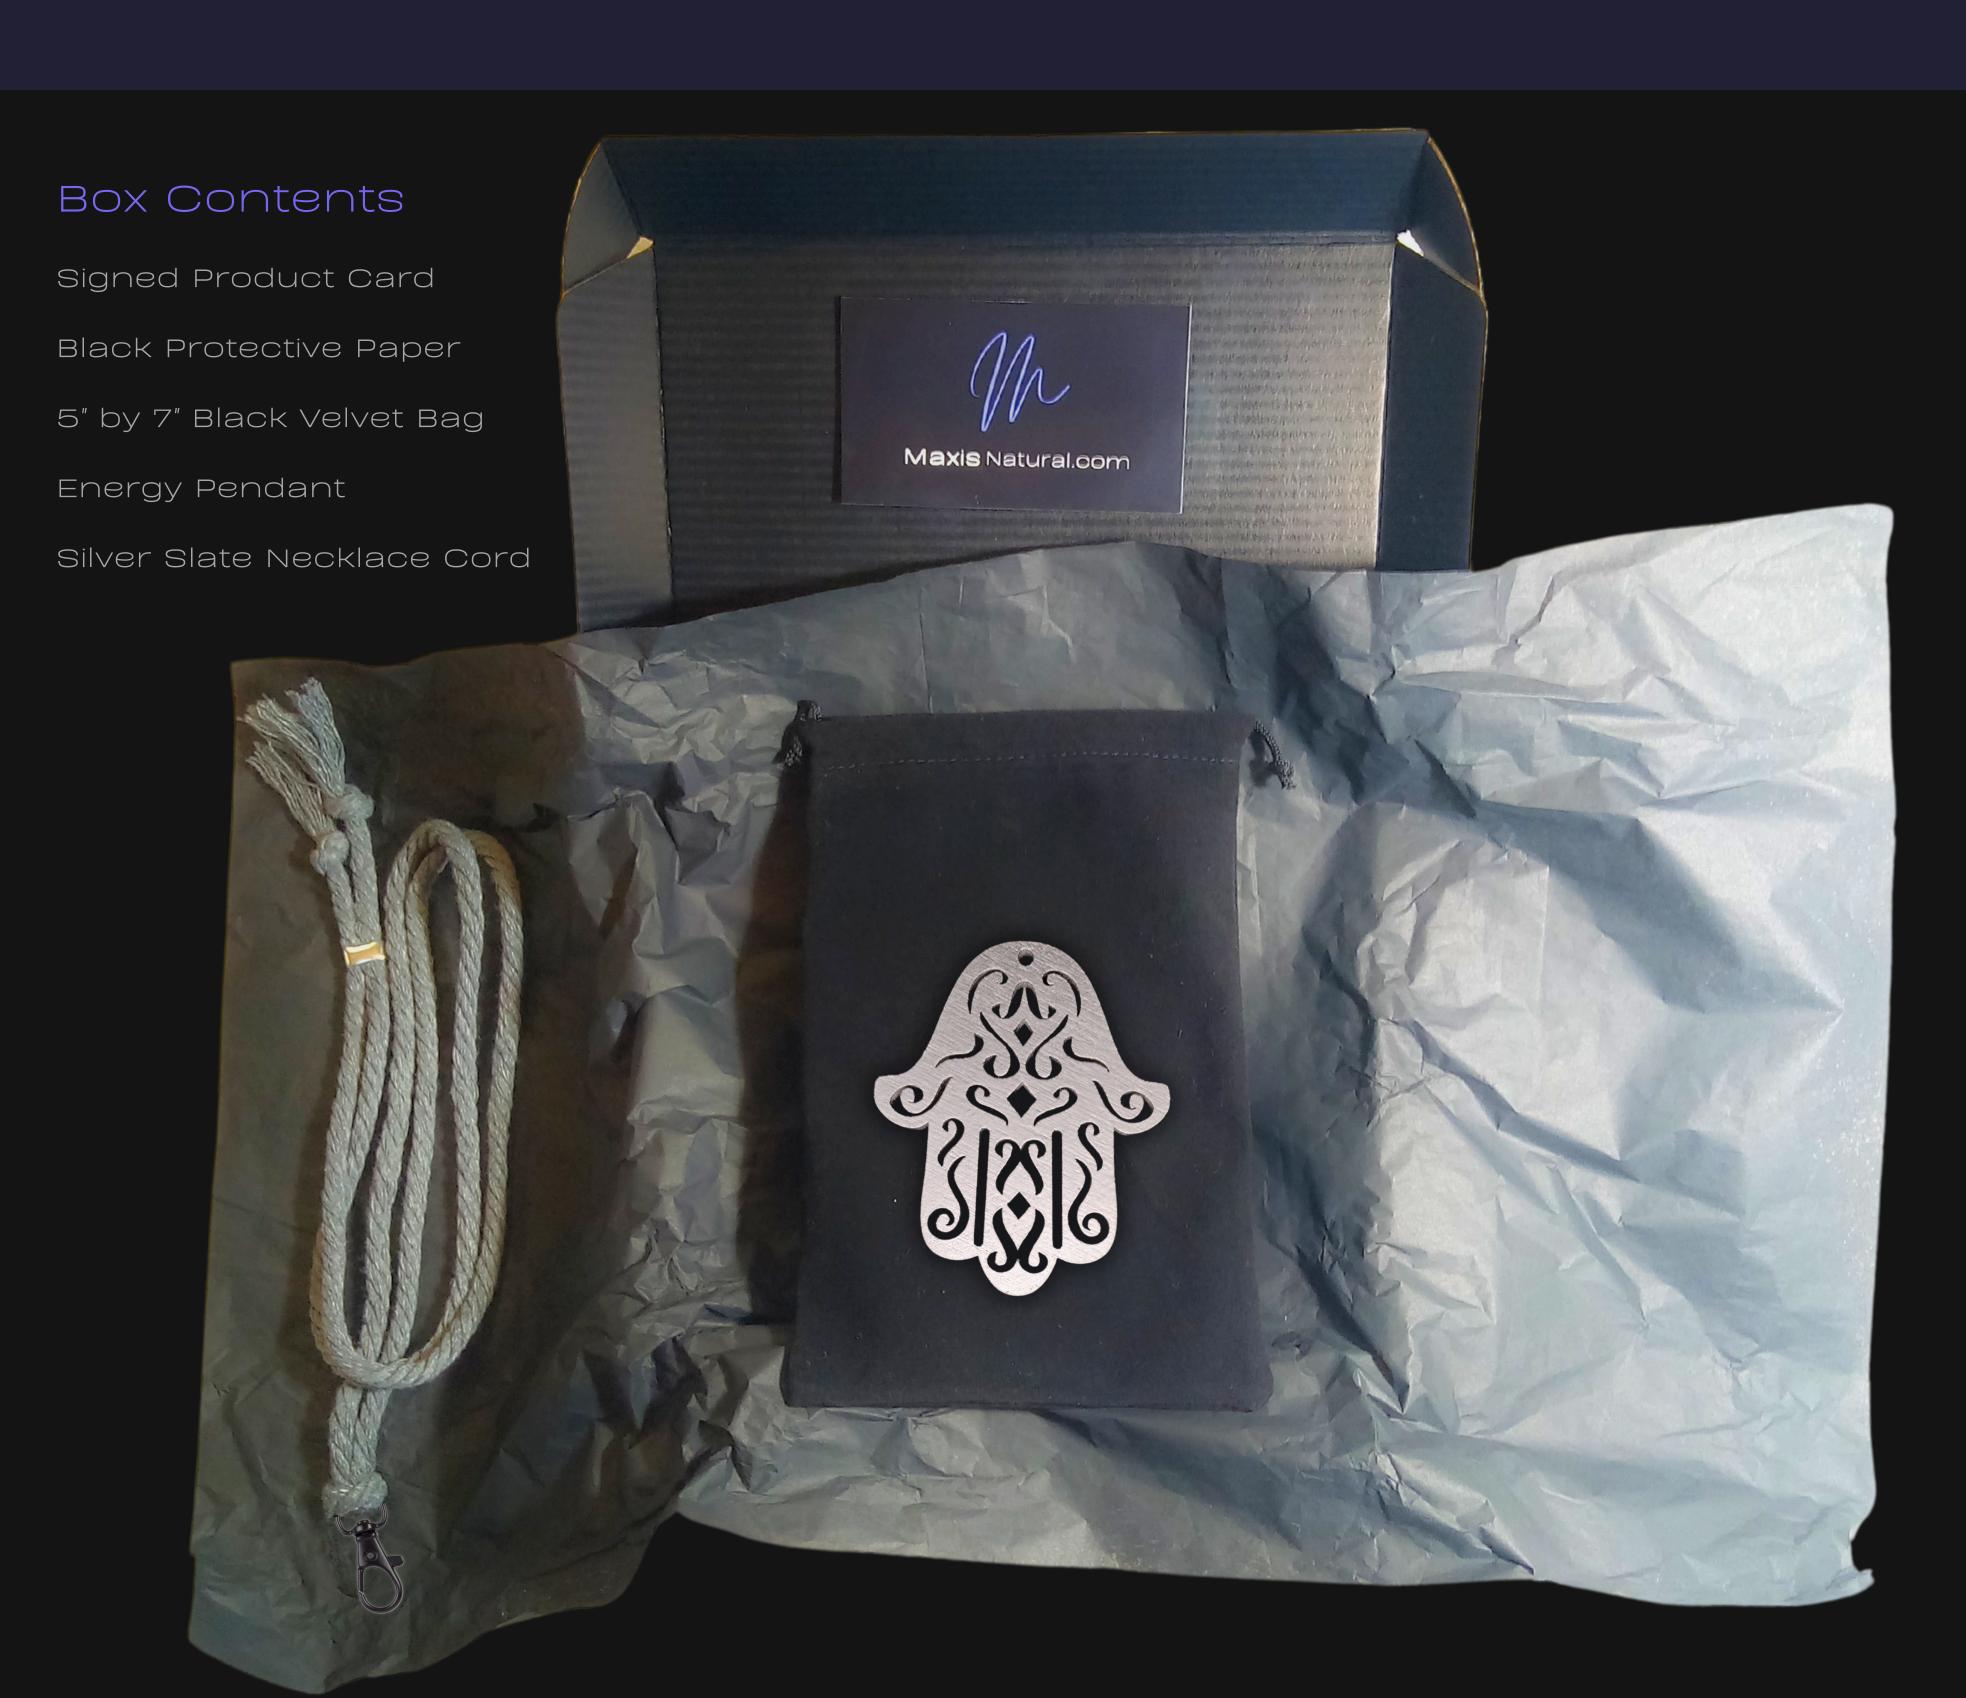

### Cord Specifications

Soft & Thick Premium Cotton Cord

High-Quality 5mm Thick

Triple Twisted Regal Braided

24 Strands per Braid

Hypoallergenic & Fray-Free

#### Cord Length

24" inches Extra Long (48" Total)

Easy Custom Length Adjustment

Metal Slide Adjustment Clip

### Cord Colors

Silver Slate Cotton Cord

Polished Metal Locking Spring Clasp

Silver Sliding Length Adjustment Clasp

"There is no greater investment, and no wiser decision, than to acquire things that Protect & Grow your Soul and Spirit."

## 8" inch by 5.5" inch Black Box

Delivered in a Sleek Black Box that can be used for storage.

Maxis Natural.com