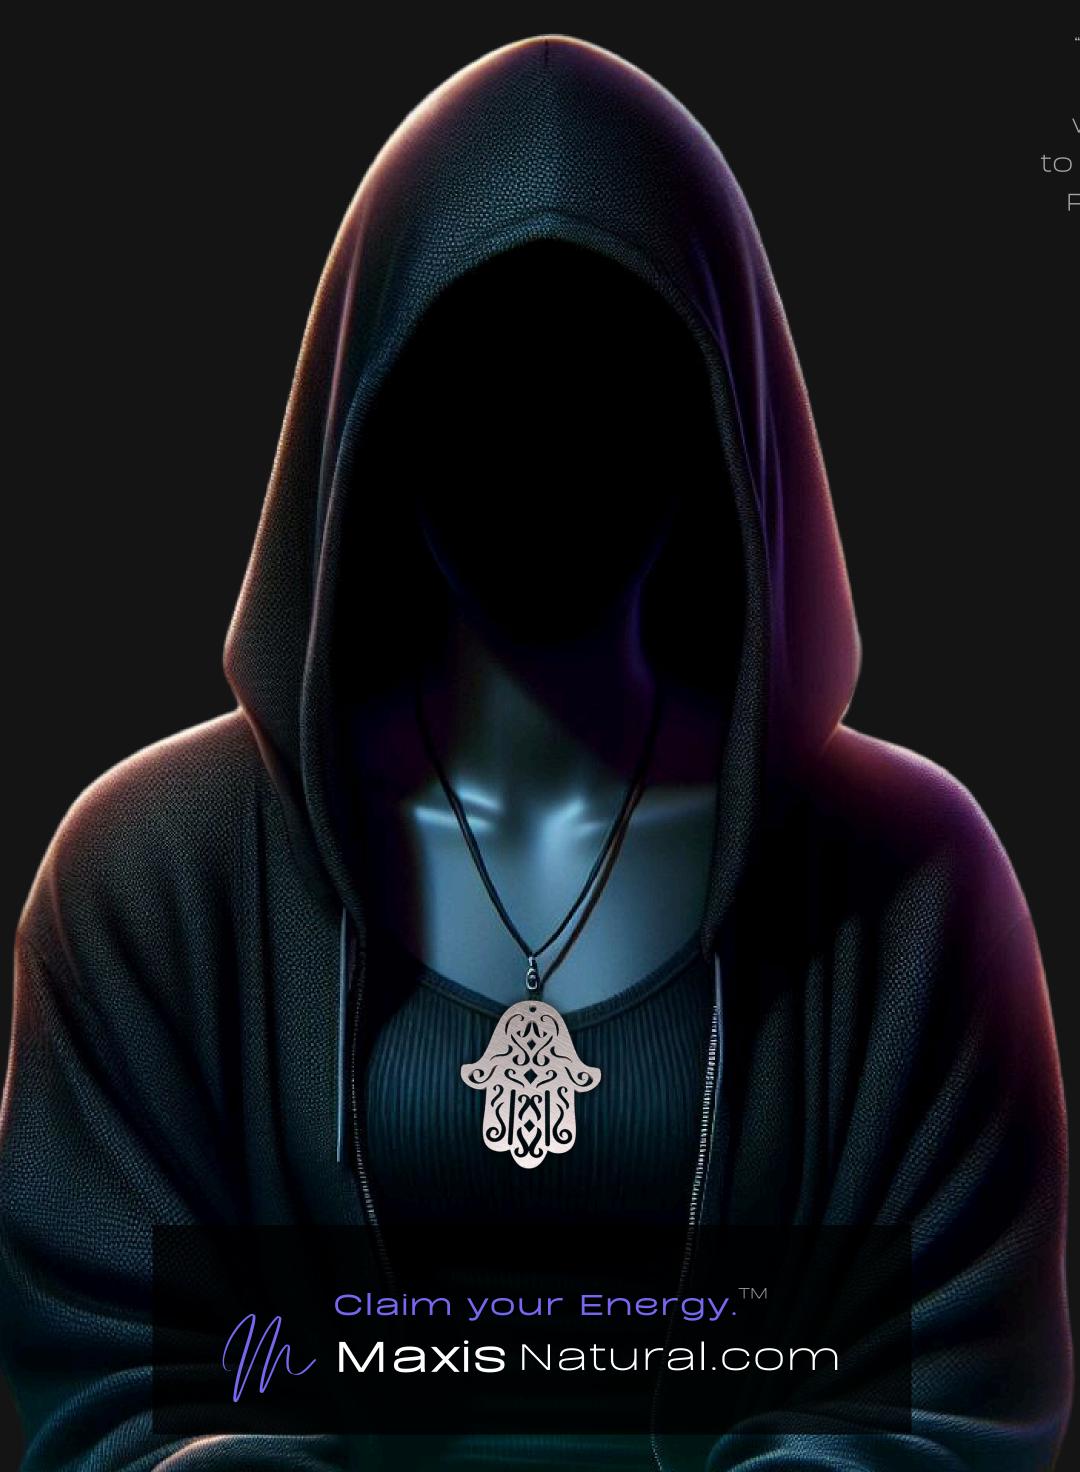

#### One of a Kind

The Hand of Hamsa Necklace is crafted by hand and has an idol-like appearance at 3" inches tall and 2.5" in wide. It is 1/4" thick giving it depth unlike any other necklace you will find. We use Premium Golden Baltic Birch Wood and carefully cut each piece before sanding, painting, and sealing to make the piece capable of lasting for generations. Significant physical and mental energy, time and effort go into each piece to create a piece of art that will be a Positive Energy Artifact for generations to come.

### Energy Artifact

The Hand of Hamsa Necklace can be worn as a Necklace, displayed as an Amulet, serve as a Talisman and can be used as a Positive Energy Artifact to radiate Positive Energy wherever you choose to place it.

### Positive Energy Infusion

The Hand of Hamsa Necklace radiates with Positive Intention & Energy. Focused Mental Effort, Silent Positive Meditation and Positive Mantras were used during the creation of this piece. Positive Thoughts and Intention are passed on through each and every piece we create, infusing Positive Light Energy that will last for generations.

### Hand of Hamsa Meaning

In spirituality, the Hand of Hamsa is a symbol of protection, believed to ward off the evil eye. It represents blessings, power, and strength, bringing happiness, luck, health, and good fortune. it signifies a shield against negativity and a charm for abundance.