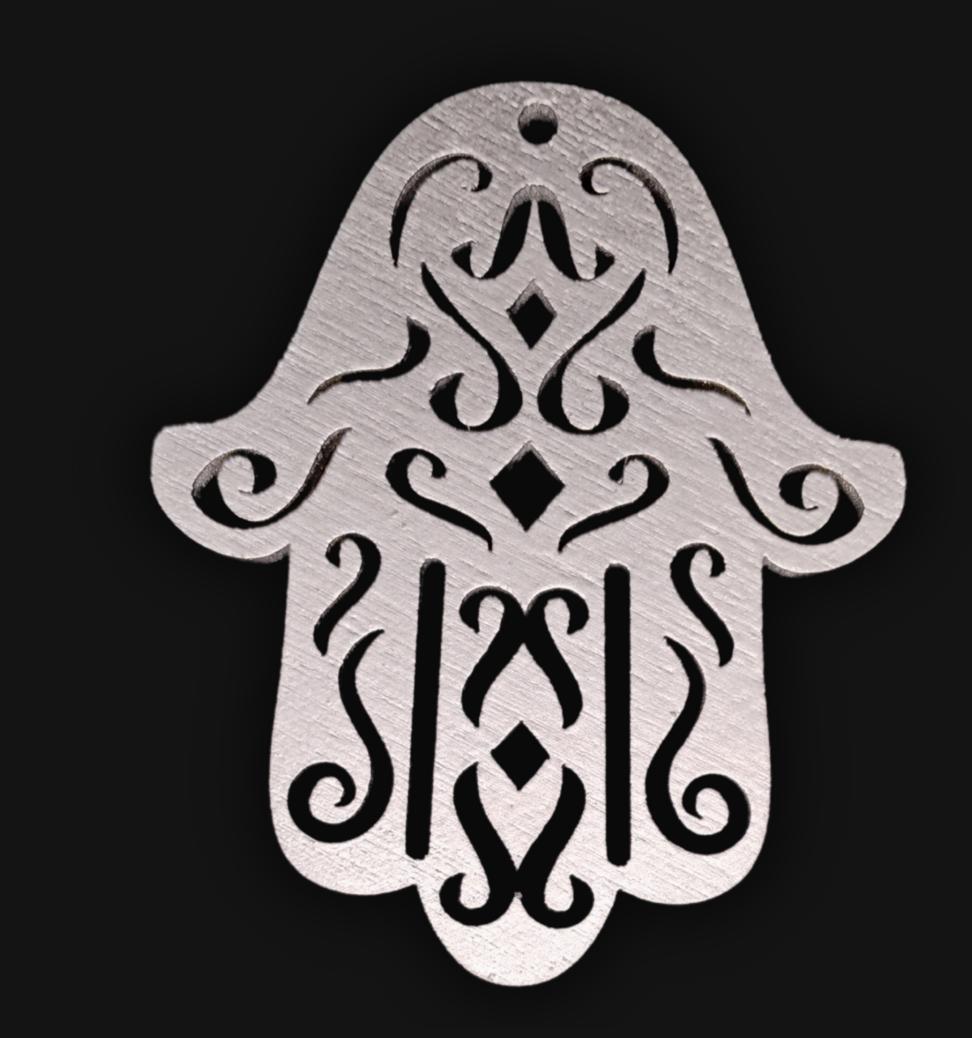

#### One of a Kind

The Hand of Hamsa Necklace is crafted by hand and has an idol-like appearance at 3" inches tall and 2.5" in wide. It is 1/4" thick giving it depth unlike any other necklace you will find. We use Premium Golden Baltic Birch Wood and carefully cut each piece before sanding, painting, and sealing to make the piece capable of lasting for generations. Significant physical and mental energy, time and effort go into each piece to create a piece of art that will be a Positive Energy Artifact for generations to come.

### Hand of Hamsa Meaning

In spirituality, the Hand of Hamsa is a symbol of protection, believed to ward off the evil eye. It represents blessings, power, and strength, bringing happiness, luck, health, and good fortune. it signifies a shield against negativity and a charm for abundance.