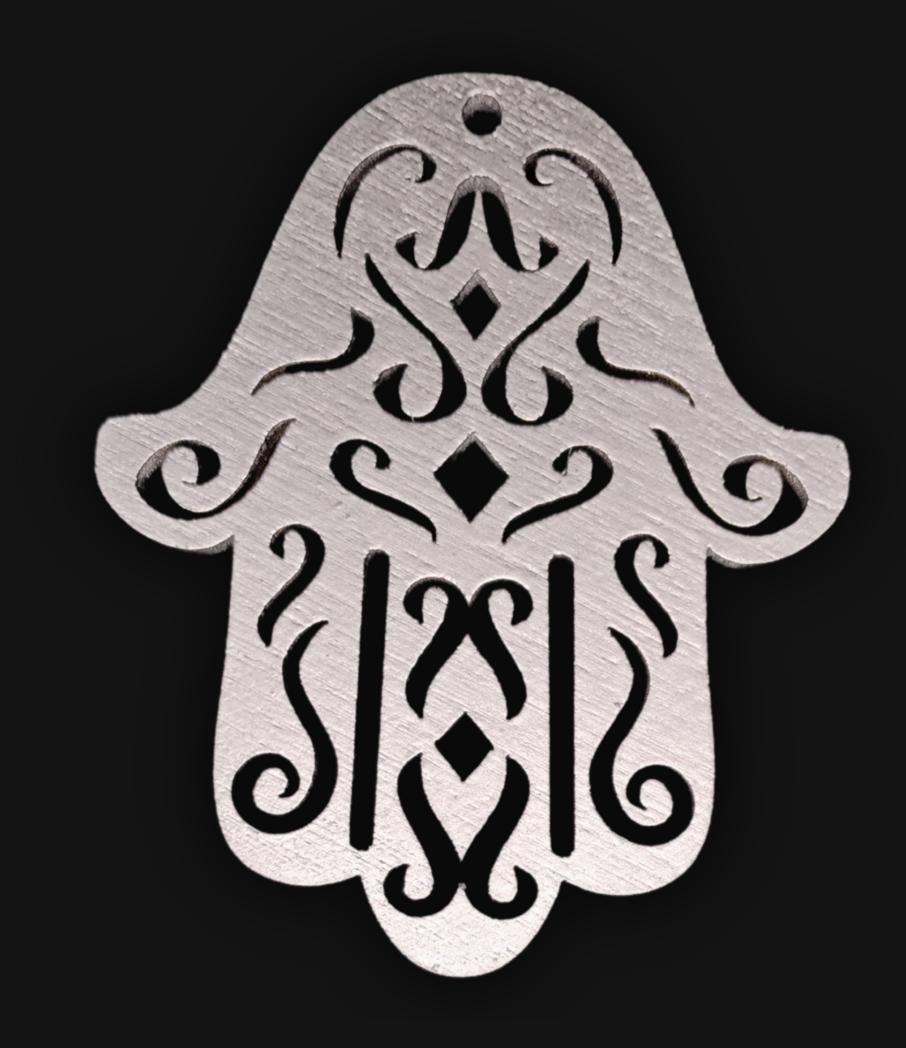

#### One of a Kind

The Hand of Hamsa Necklace is crafted by hand and has an idol-like appearance at 3" inches tall and 2.5" in wide. It is 1/4" thick giving it depth unlike any other necklace you will find. We use Premium Golden Baltic Birch Wood and carefully cut each piece before sanding, painting, and sealing to make the piece capable of lasting for generations. Significant physical and mental energy, time and effort go into each piece to create a piece of art that will be a Positive Energy Artifact for generations to come.

### Hand of Hamsa Meaning

In spirituality, the Hand of Hamsa is a symbol of protection, believed to ward off the evil eye. It represents blessings, power, and strength, bringing happiness, luck, health, and good fortune. it signifies a shield against negativity and a charm for abundance.