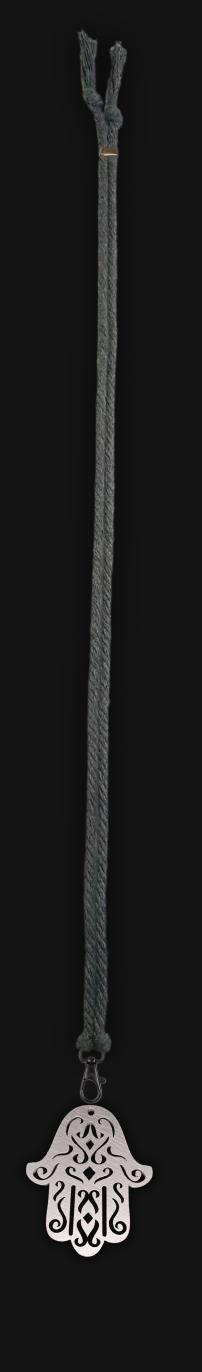

## Hand of Hamsa Necklace

Serial Number: 000232 Collection: Hand of Hamsa Necklaces

Total Height: 28 in 71.12 cm 711.2 mm Made from High-Quality Baltic Birch Wood

Hand Sanded, Brush Painted & Triple Sealed

Meticulously Crafted and Infused with Positive Energy

Height: 3 in 7.62 cm 76.2 mm

24 inches Extra Long Premium Cotton Cord Depth: 1/4 in
 48 inches Total Cord Length 0.635 cm
 Easy Custom Length Adjustment 6.35 mm
 Polished Metal Locking Spring Clasp

Width: 2.5 in 6.35 cm 63.5 mm

#### One of a Kind

The Hand of Hamsa Necklace is crafted by hand and has an idol-like appearance at 3" inches tall and 2.5" in wide. It is 1/4" thick giving it depth unlike any other necklace you will find. We use Premium Golden Baltic Birch Wood and carefully cut each piece before sanding, painting, and sealing to make the piece capable of lasting for generations. Significant physical and mental energy, time and effort go into each piece to create a piece of art that will be a Positive Energy Artifact for generations to come.