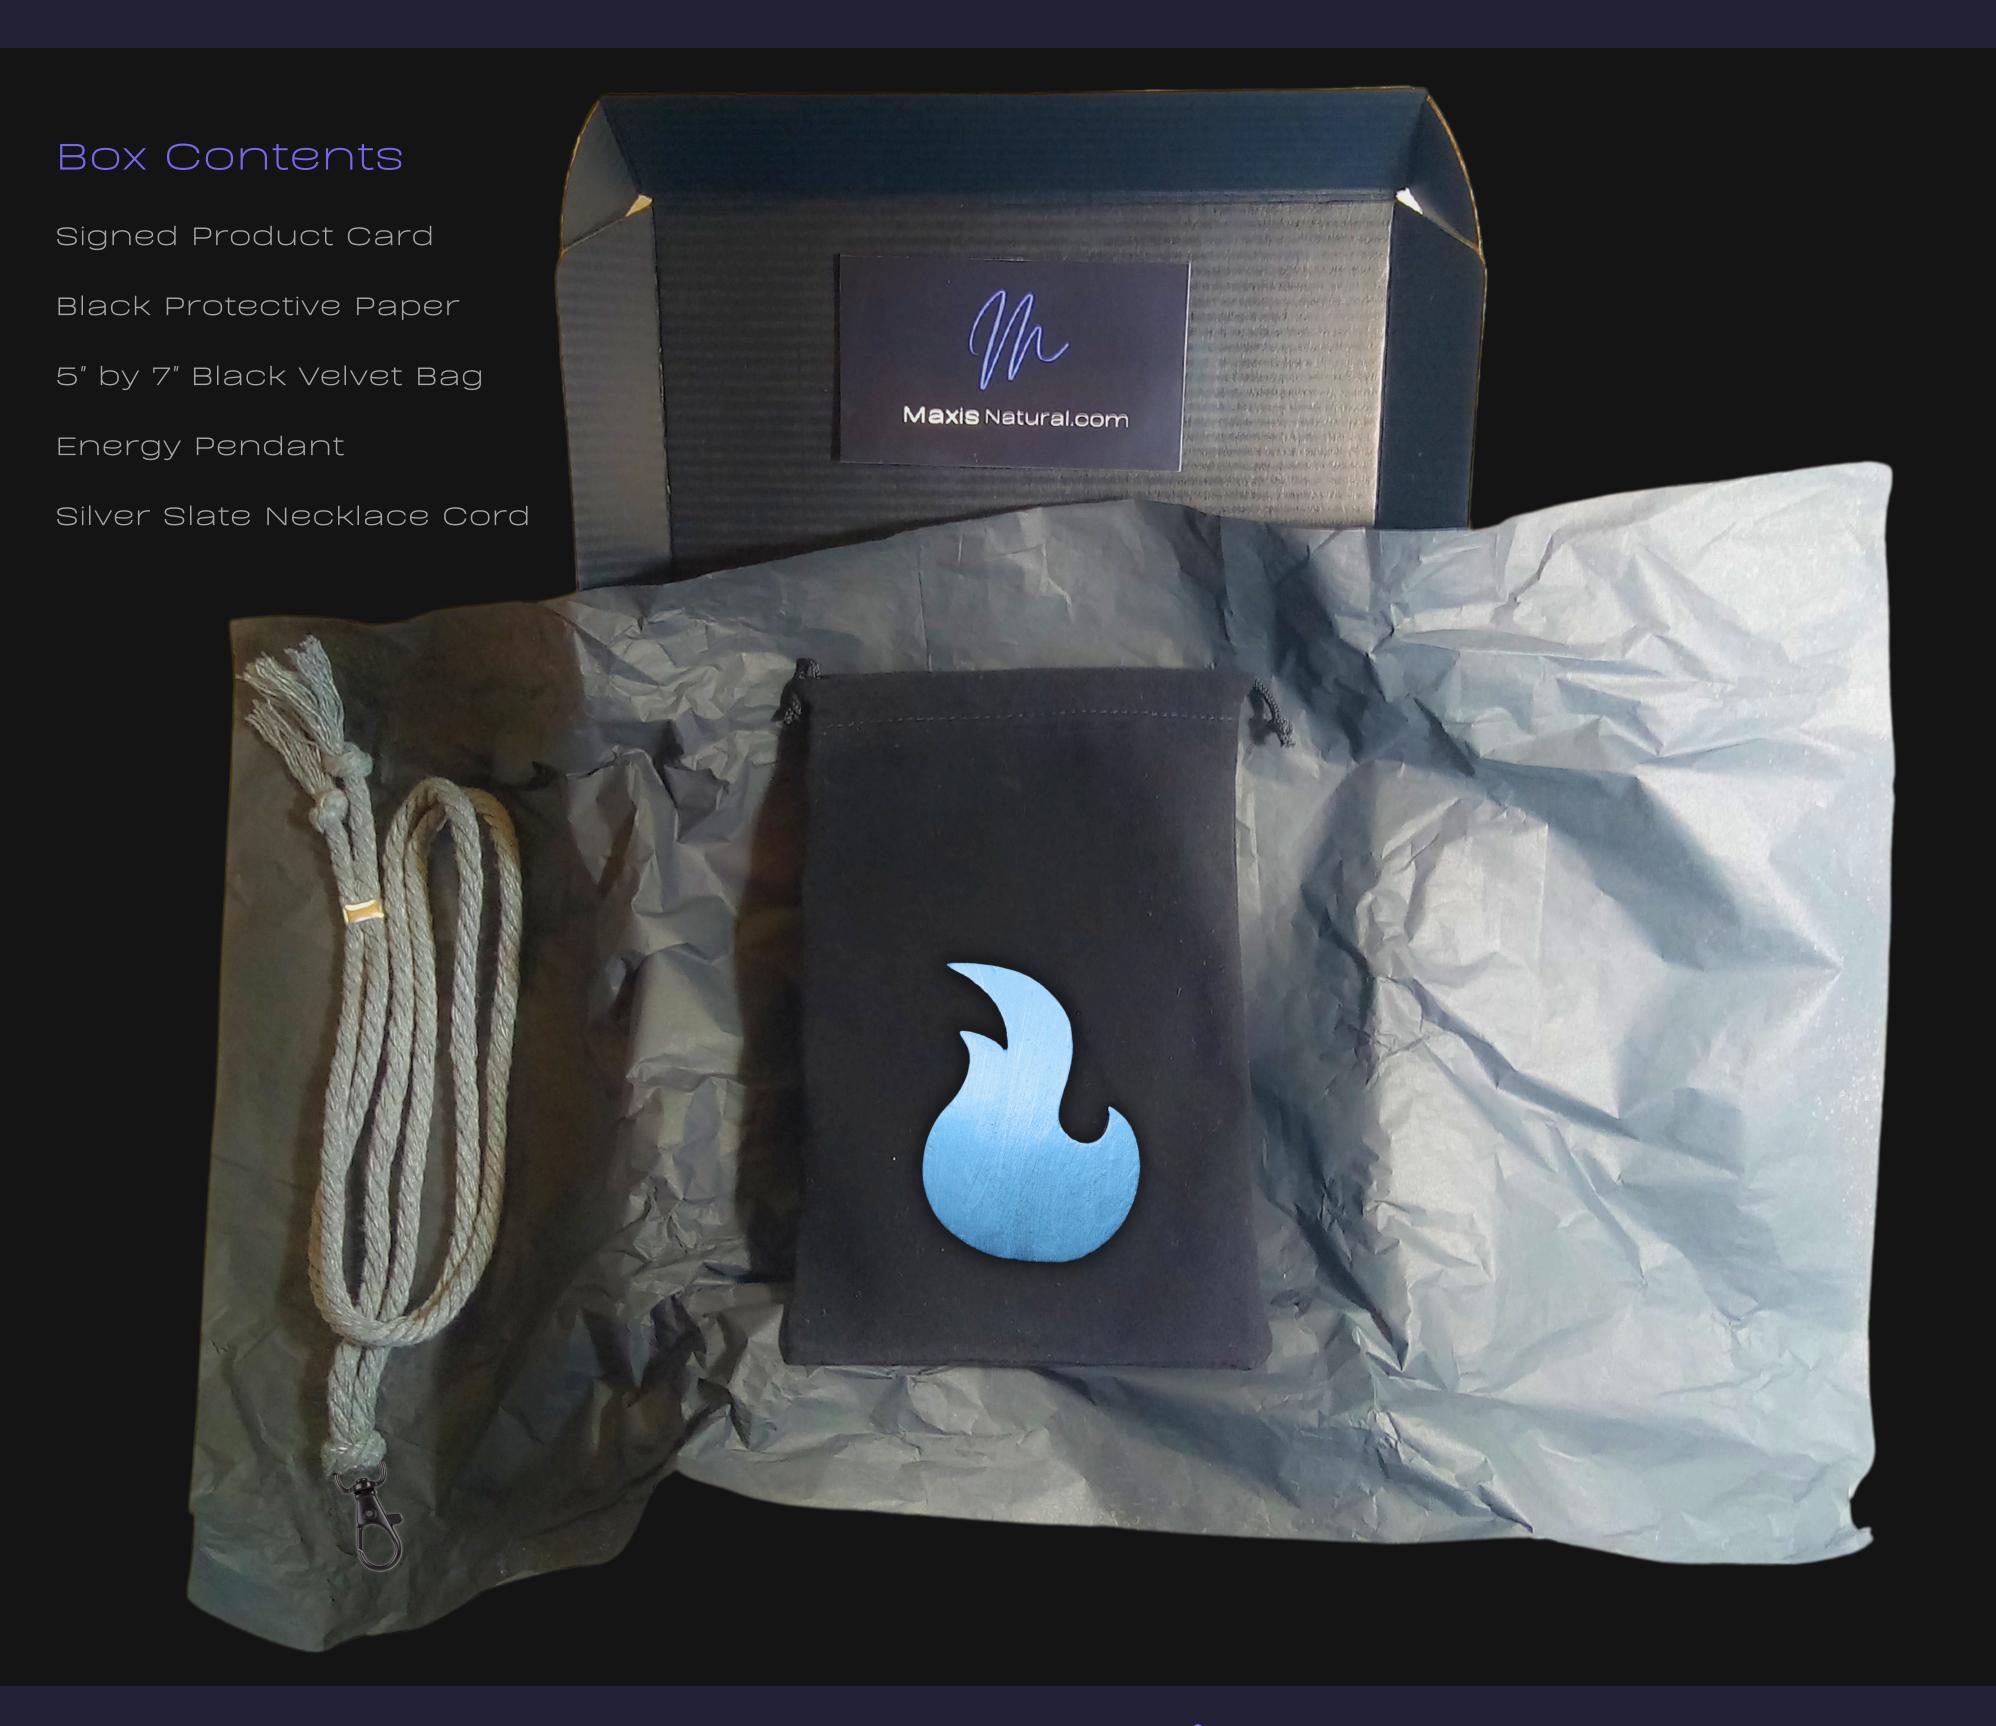

### Open your New Box

Hand Crafted In: Astoria, Oregon Artist: Maxis Richards

#### 8" inch by 5.5" inch Black Box

Delivered in a Sleek Black Box that can be used for storage.

Maxis Natural.com

### Your New Box

Hand Crafted In: Astoria, Oregon Artist: Maxis Richards