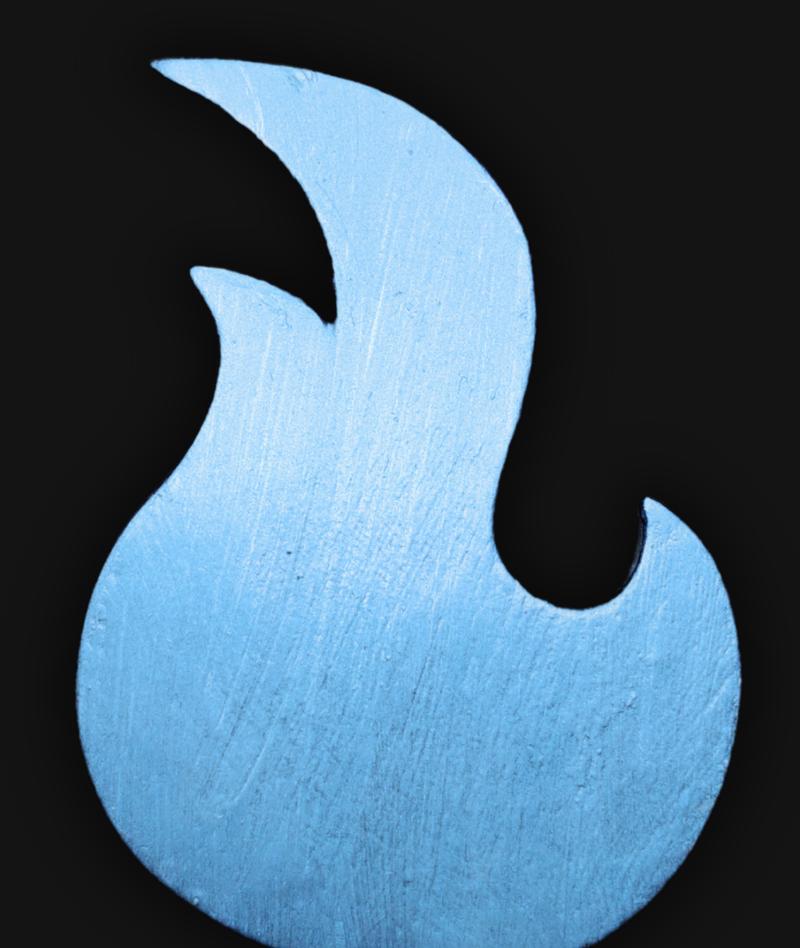

## Fiame of Life Necklace

Serial Number: 000229 Collection: Flame of Life Necklaces

Total Height: 28 in 71.12 cm 711.2 mm Made from High-Quality Baltic Birch Wood Hand Sanded, Brush Painted & Triple Sealed Meticulously Crafted and Infused with Positive Energy

#### One of a Kind

The Flame of Life Necklace is crafted by hand and has an idol-like appearance at 3-inches tall and wide. It is 1/4 thick giving it depth unlike any other necklace you will find. We use Premium Golden Baltic Birch Wood and carefully cut each piece before sanding, painting, and sealing to make the piece capable of lasting for generations. Significant time and energy was spent to create a piece of art that will be a Positive Energy Artifact for generations to come.

#### Flame of Life Meaning

In spirituality, a flame symbolizes transformation, guidance, and divine presence. It represents spiritual growth, enlightenment, and the inner light within. Flames are seen as a metaphor for life's impermanence and the soul's journey towards purity and truth.