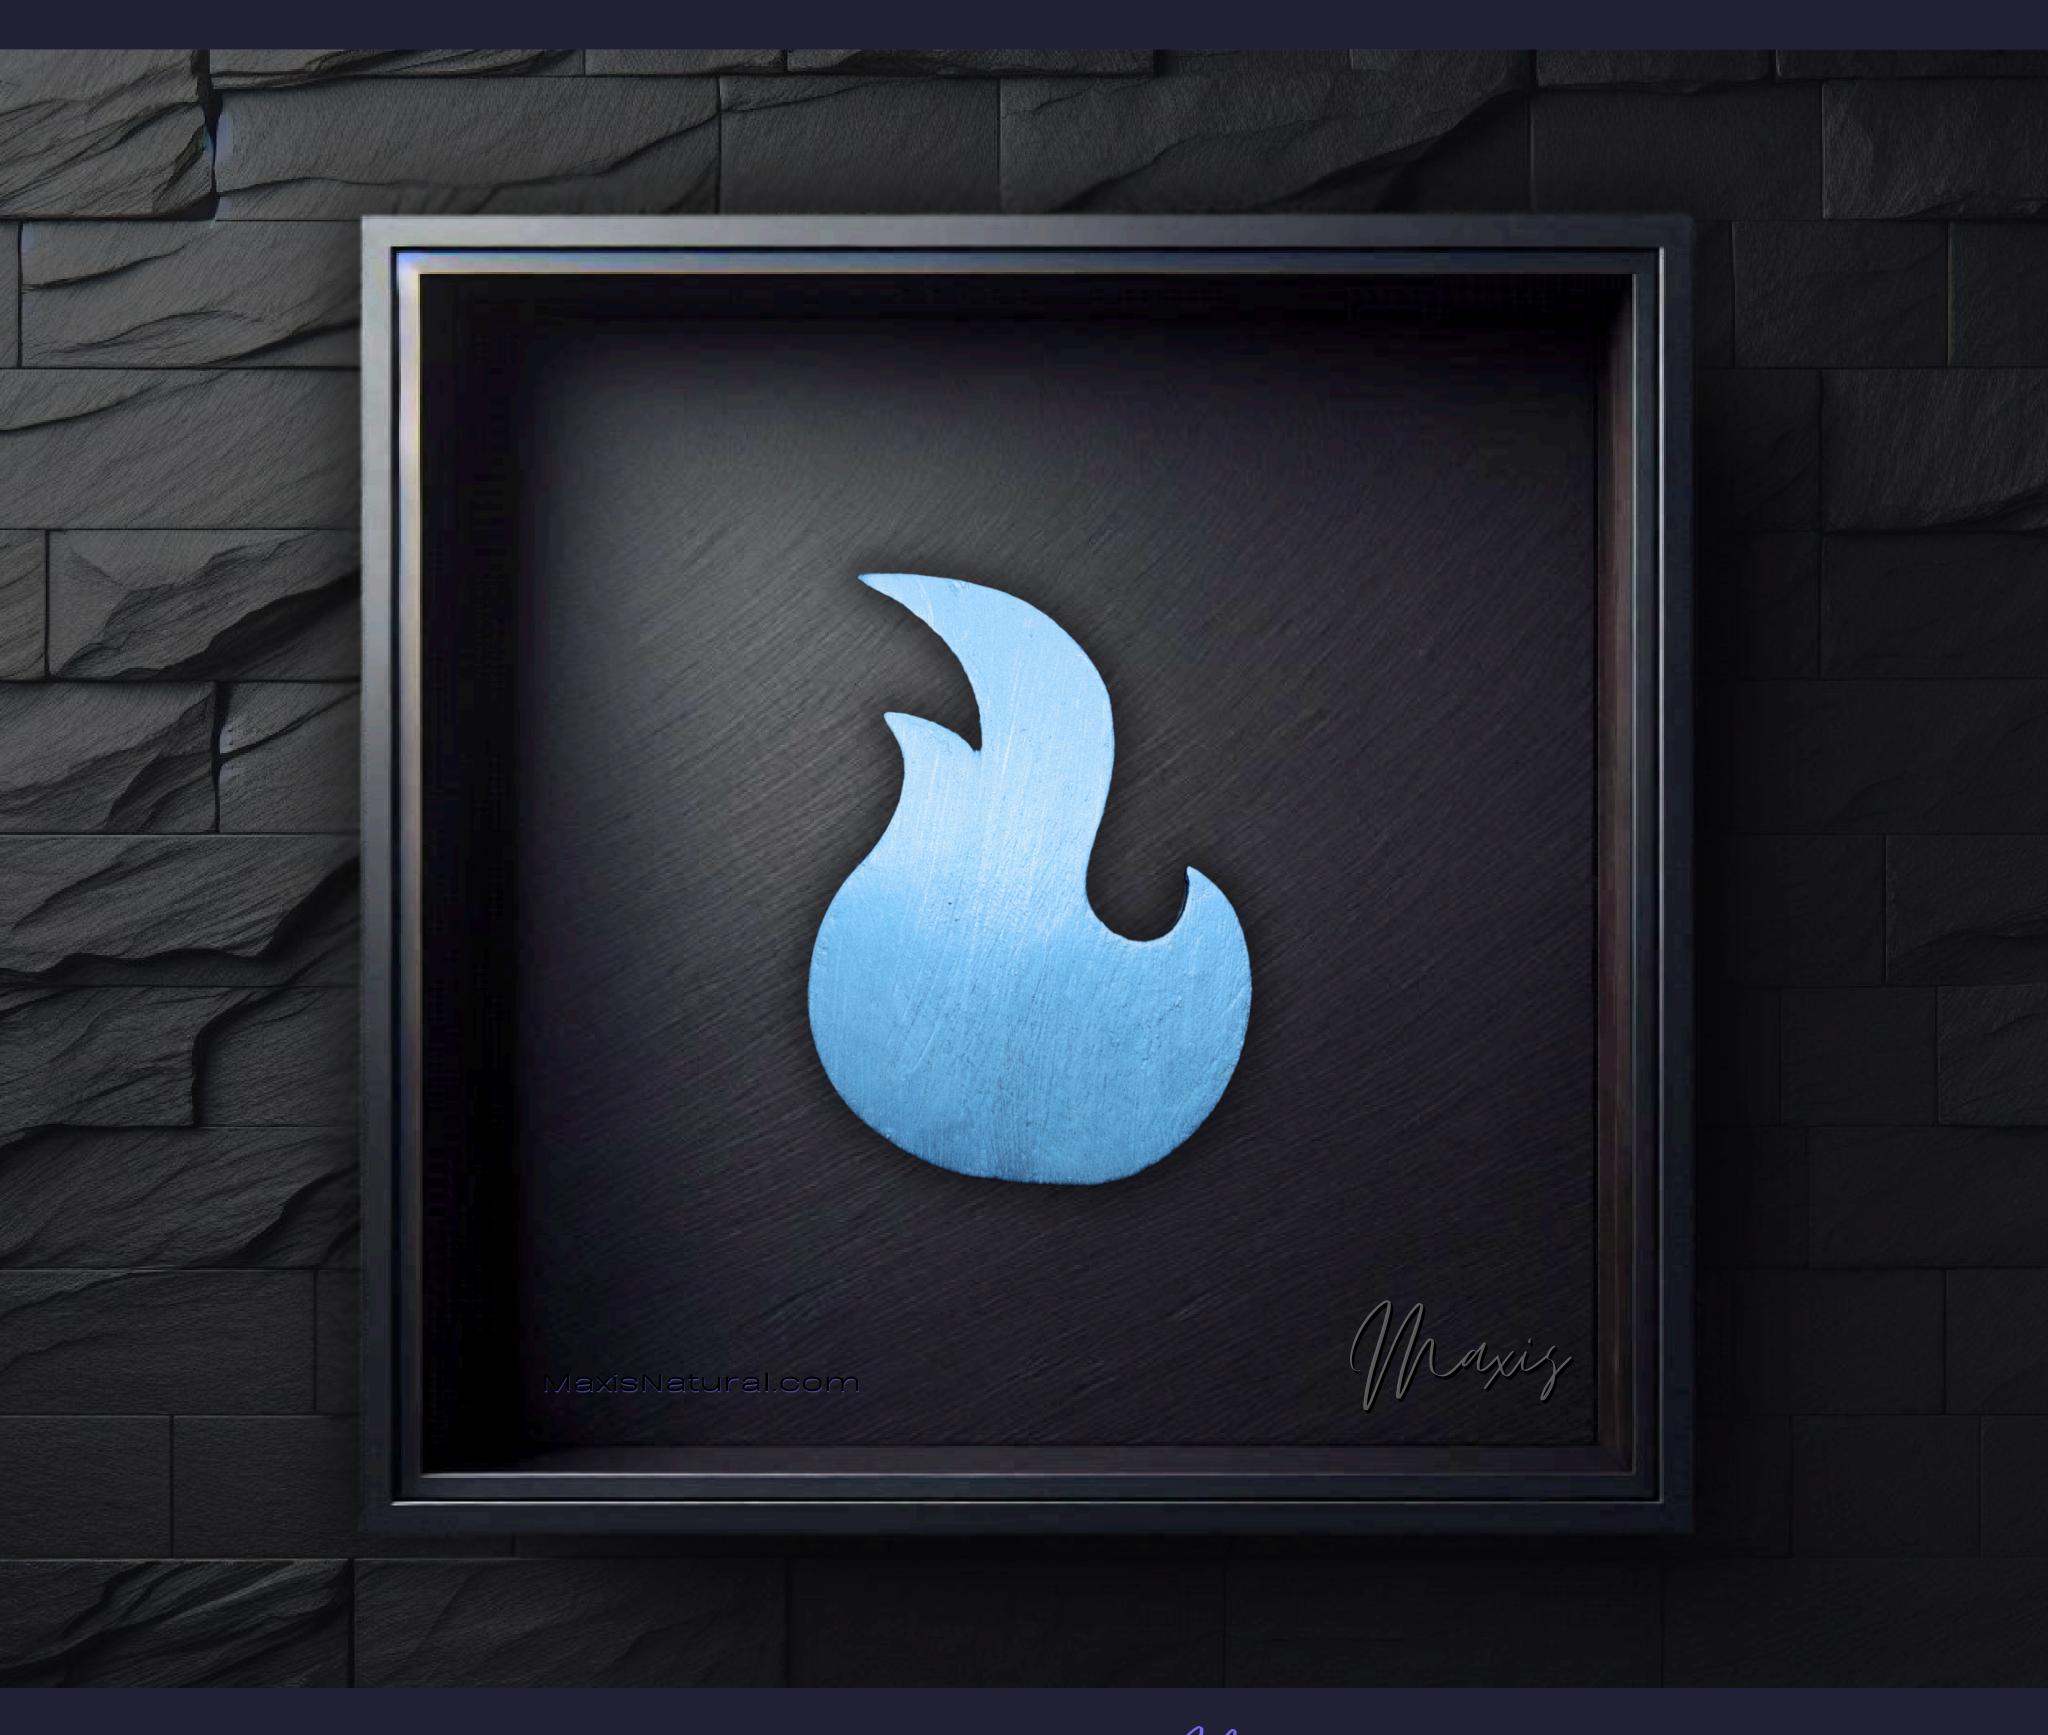

## Fiame of Life Necklace

Serial Number: 000229 Collection: Flame of Life Necklaces

Total Height: 28 in 71.12 cm 711.2 mm Made from High-Quality Baltic Birch Wood Hand Sanded, Brush Painted & Triple Sealed Meticulously Crafted and Infused with Positive Energy

#### One of a Kind

The Flame of Life Necklace is crafted by hand and has an idol-like appearance at 3-inches tall and wide. It is 1/4 thick giving it depth unlike any other necklace you will find. We use Premium Golden Baltic Birch Wood and carefully cut each piece before sanding, painting, and sealing to make the piece capable of lasting for generations. Significant time and energy was spent to create a piece of art that will be a Positive Energy Artifact for generations to come.

#### Flame of Life Meaning

In spirituality, a flame symbolizes transformation, guidance, and divine presence. It represents spiritual growth, enlightenment, and the inner light within. Flames are seen as a metaphor for life's impermanence and the soul's journey towards purity and truth.