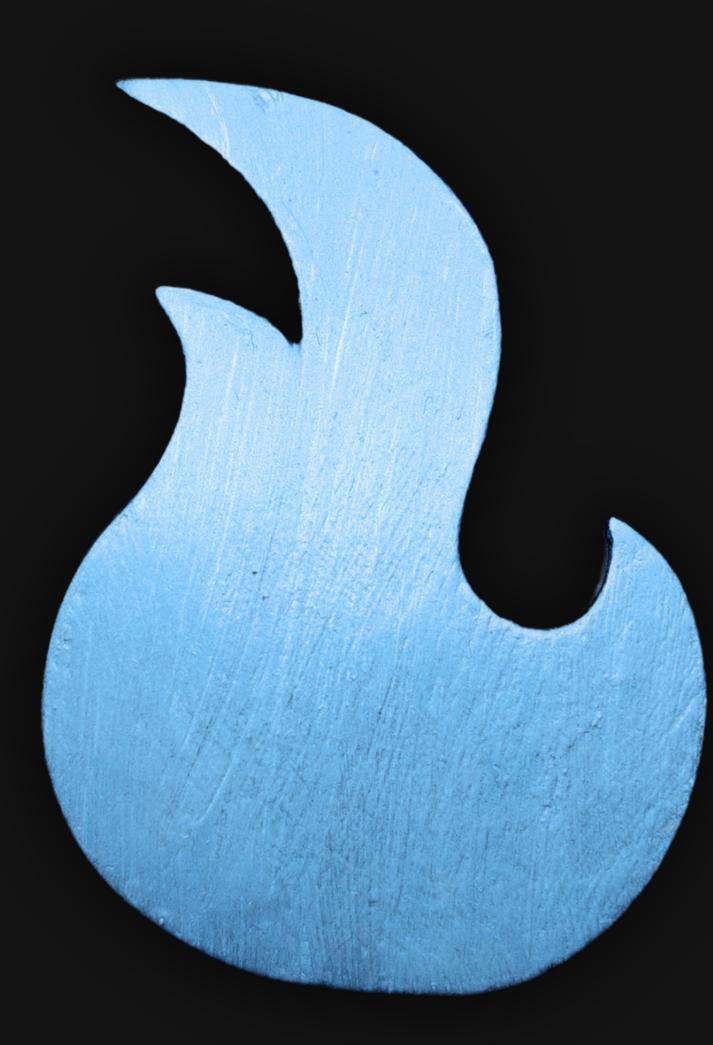

## Fiame of Life Necklace

Serial Number: 000229 Collection: Flame of Life Necklaces

Total Height: 28 in 71.12 cm 711.2 mm Made from High-Quality Baltic Birch Wood Hand Sanded, Brush Painted & Triple Sealed Meticulously Crafted and Infused with Positive Energy

#### One of a Kind

The Flame of Life Necklace is crafted by hand and has an idol-like appearance at 3-inches tall and wide. It is 1/4 thick giving it depth unlike any other necklace you will find. We use Premium Golden Baltic Birch Wood and carefully cut each piece before sanding, painting, and sealing to make the piece capable of lasting for generations. Significant time and energy was spent to create a piece of art that will be a Positive Energy Artifact for generations to come.

#### Flame of Life Meaning

In spirituality, a flame symbolizes transformation, guidance, and divine presence. It represents spiritual growth, enlightenment, and the inner light within. Flames are seen as a metaphor for life's impermanence and the soul's journey towards purity and truth.