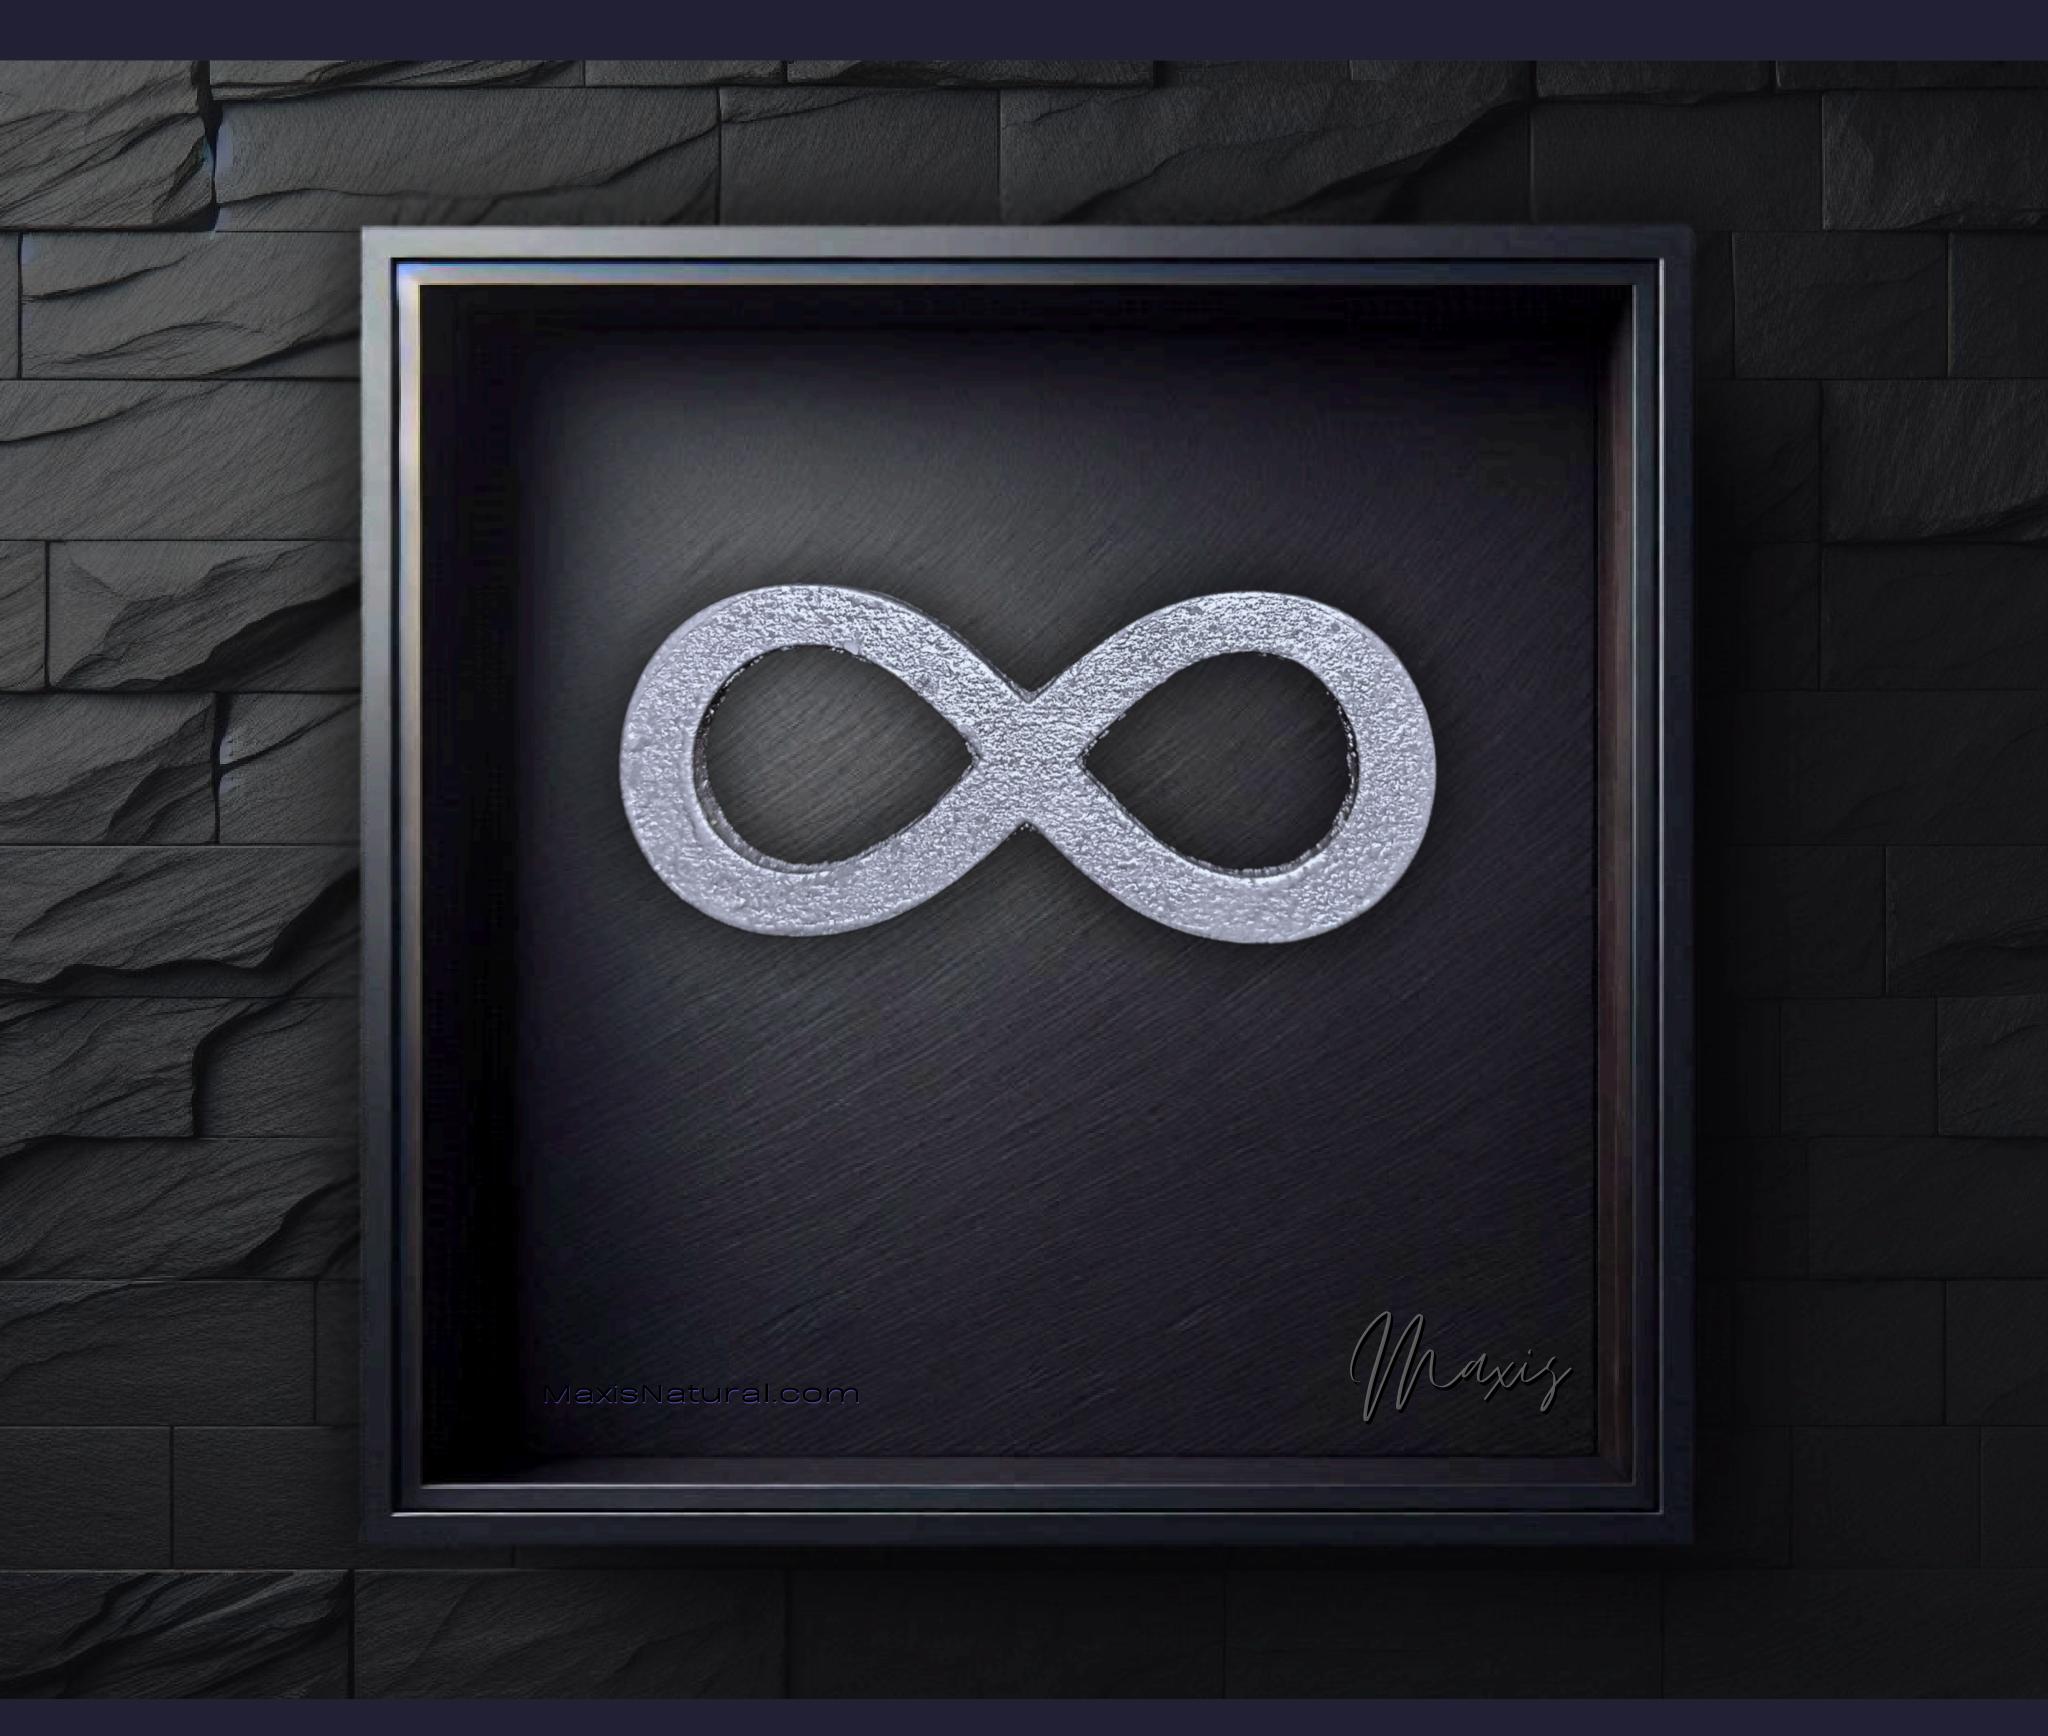

# Spiritual Infinity Necklace

Serial Number: 000228 Collection: Spiritual Infinity Necklaces

Total Height: 28 in 71.12 cm 711.2 mm

Made from High-Quality Baltic Birch Wood Hand Sanded, Brush Painted & Triple Sealed Meticulously Crafted and Infused with Positive Energy

Height: 1.2 in 3.048 cm 30.48 mm

24 inches Extra Long Premium Cotton Cord Depth: 1/4 in 48 inches Total Cord Length Easy Custom Length Adjustment Polished Metal Locking Spring Clasp

0.635 cm 6.35 mm Width: 3 in 7.62 cm 76.2 mm

#### One of a Kind

The Spiritual Infinity Necklace is crafted by hand and has an idol-like appearance at 3-inches tall and wide. It is 1/4" thick giving it depth unlike any other necklace you will find. We use Premium Golden Baltic Birch Wood and carefully cut each piece before sanding. painting, and sealing to make the piece capable of lasting for generations. Significant physical and mental energy, time and effort go into each piece to create a piece of art that will be a Positive Energy Artifact for generations to come.