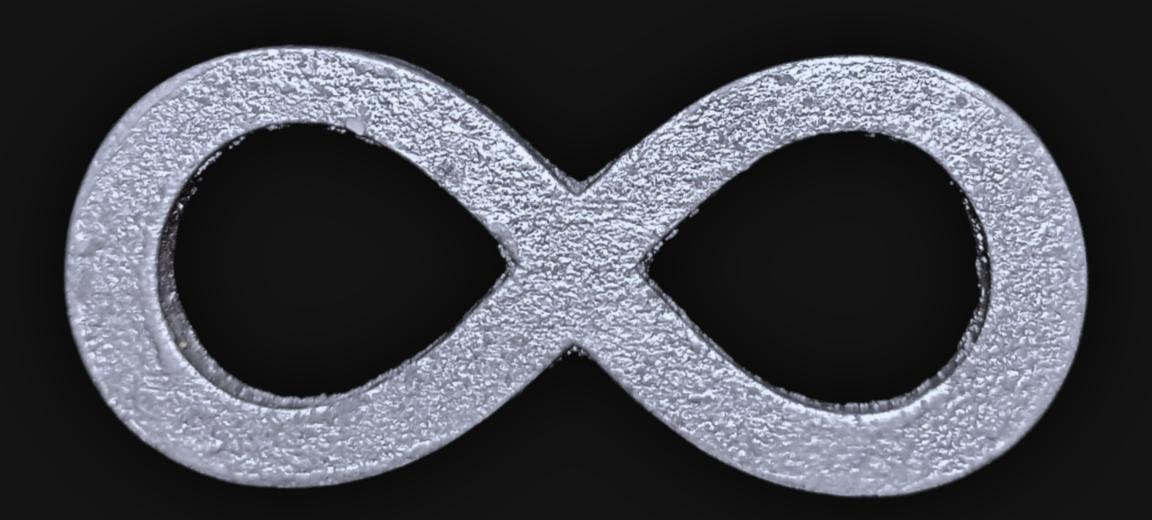

#### One of a Kind

The Spiritual Infinity Necklace is crafted by hand and has an idol-like appearance at 3-inches tall and wide. It is 1/4" thick giving it depth unlike any other necklace you will find. We use Premium Golden Baltic Birch Wood and carefully cut each piece before sanding. painting, and sealing to make the piece capable of lasting for generations. Significant physical and mental energy, time and effort go into each piece to create a piece of art that will be a Positive Energy Artifact for generations to come.

### Energy Artifact

The Spiritual Infinity Necklace can be worn as a Necklace, displayed as an Amulet, serve as a Talisman and can be used as a Positive Energy Artifact to radiate Positive Energy wherever you choose to place it.

#### Infinity Symbol Spiritual Meaning

In spirituality, the infinity symbol represents limitless potential and eternal progression. It signifies life's endless cycle and the boundless nature of the universe, inviting us to explore the infinite within and around us. This symbol encourages a deep connection with the divine, embodying continuous growth and the unity of existence.