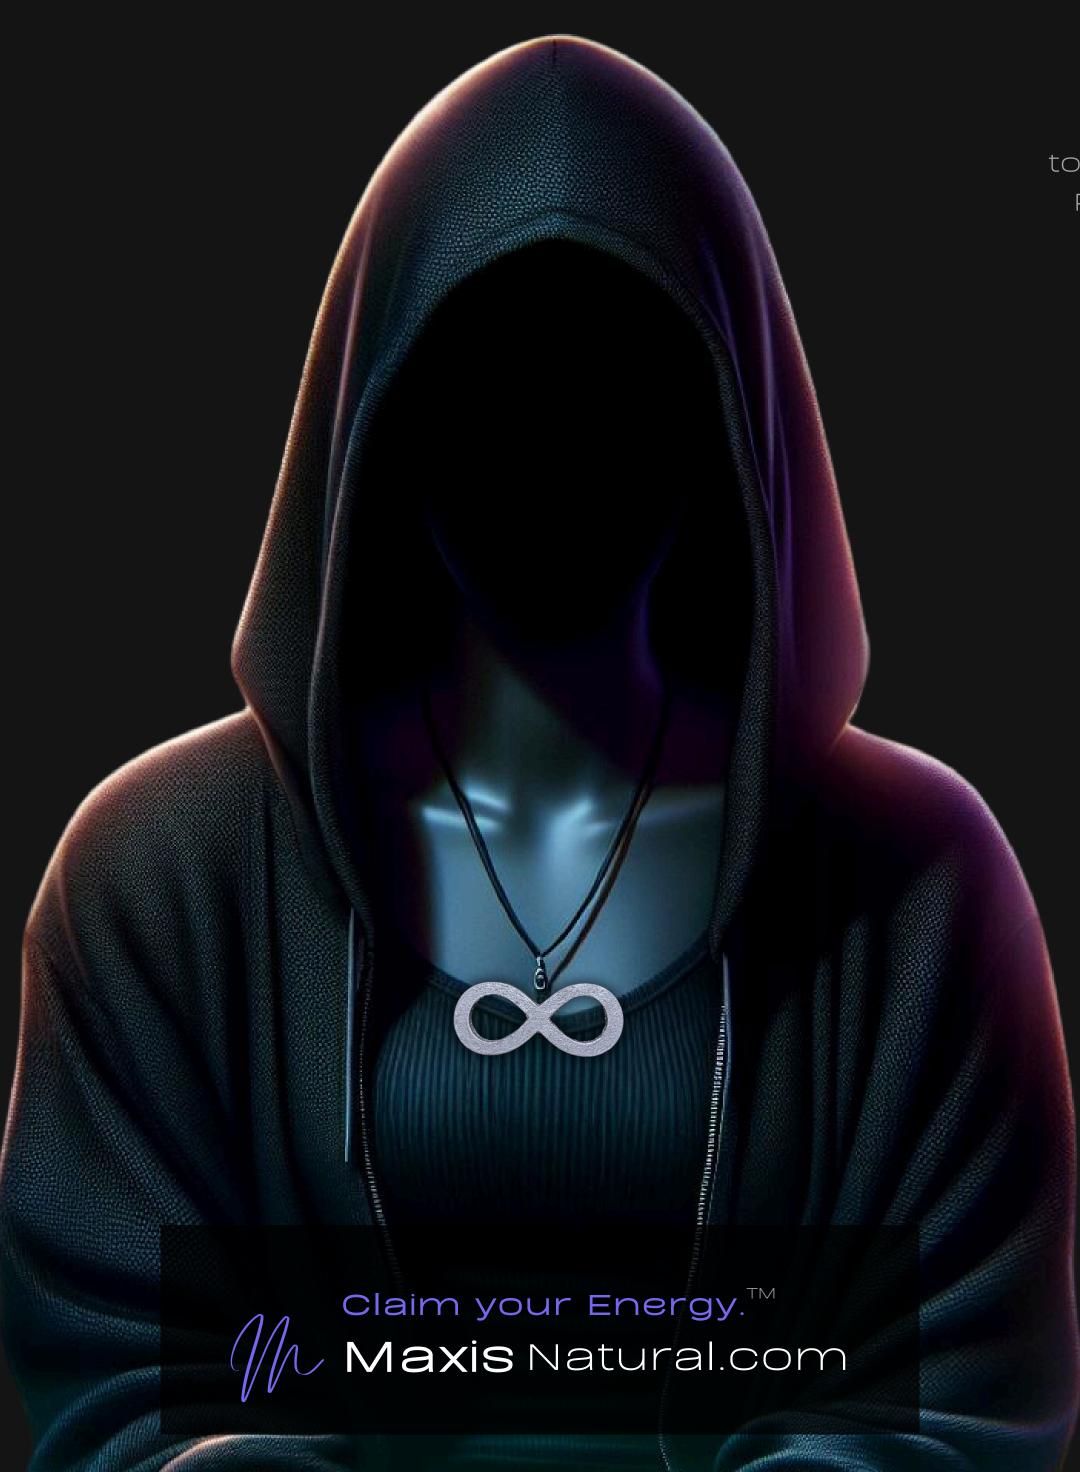

#### One of a Kind

The Spiritual Infinity Necklace is crafted by hand and has an idol-like appearance at 3-inches tall and wide. It is 1/4" thick giving it depth unlike any other necklace you will find. We use Premium Golden Baltic Birch Wood and carefully cut each piece before sanding. painting, and sealing to make the piece capable of lasting for generations. Significant physical and mental energy, time and effort go into each piece to create a piece of art that will be a Positive Energy Artifact for generations to come.

### Energy Artifact

The Spiritual Infinity Necklace can be worn as a Necklace, displayed as an Amulet, serve as a Talisman and can be used as a Positive Energy Artifact to radiate Positive Energy wherever you choose to place it.

#### Infinity Symbol Spiritual Meaning

In spirituality, the infinity symbol represents limitless potential and eternal progression. It signifies life's endless cycle and the boundless nature of the universe, inviting us to explore the infinite within and around us. This symbol encourages a deep connection with the divine, embodying continuous growth and the unity of existence.