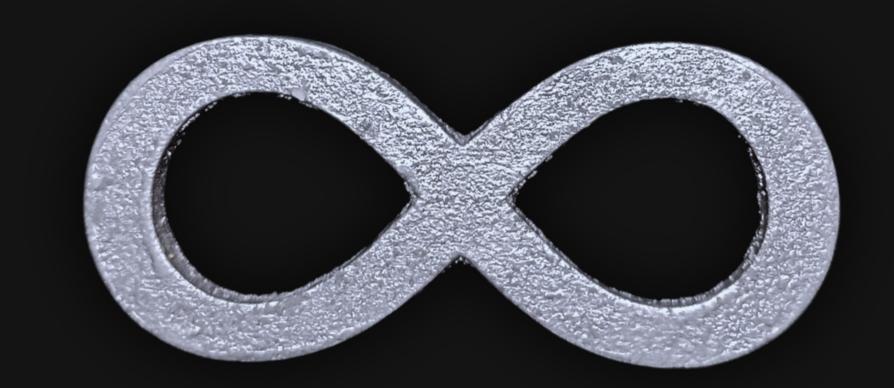

#### One of a Kind

The Spiritual Infinity Necklace is crafted by hand and has an idol-like appearance at 3-inches tall and wide. It is 1/4" thick giving it depth unlike any other necklace you will find. We use Premium Golden Baltic Birch Wood and carefully cut each piece before sanding. painting, and sealing to make the piece capable of lasting for generations. Significant physical and mental energy, time and effort go into each piece to create a piece of art that will be a Positive Energy Artifact for generations to come.

### Energy Artifact

The Spiritual Infinity Necklace can be worn as a Necklace, displayed as an Amulet, serve as a Talisman and can be used as a Positive Energy Artifact to radiate Positive Energy wherever you choose to place it.

#### Infinity Symbol Spiritual Meaning

In spirituality, the infinity symbol represents limitless potential and eternal progression. It signifies life's endless cycle and the boundless nature of the universe, inviting us to explore the infinite within and around us. This symbol encourages a deep connection with the divine, embodying continuous growth and the unity of existence.