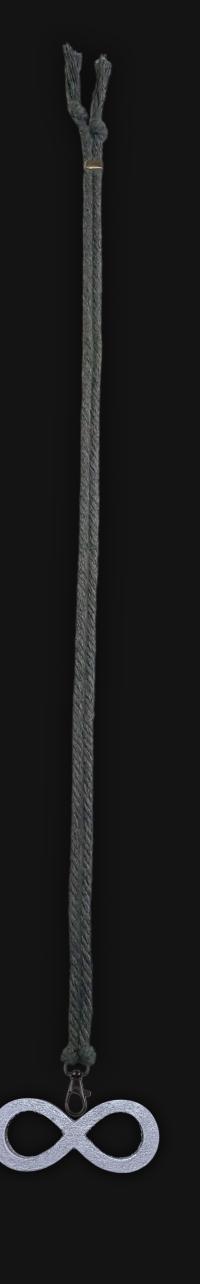

# Spiritual Infinity Necklace

Serial Number: 000228 Collection: Spiritual Infinity Necklaces

Total Height: 28 in 71.12 cm 711.2 mm

Made from High-Quality Baltic Birch Wood Hand Sanded, Brush Painted & Triple Sealed Meticulously Crafted and Infused with Positive Energy

Height: 1.2 in 3.048 cm 30.48 mm

24 inches Extra Long Premium Cotton Cord Depth: 1/4 in 48 inches Total Cord Length Easy Custom Length Adjustment Polished Metal Locking Spring Clasp

0.635 cm 6.35 mm Width: 3 in 7.62 cm 76.2 mm

#### Cord Specifications

Soft & Thick Premium Cotton Cord

High-Quality 5mm Thick

Triple Twisted Regal Braided

24 Strands per Braid

Hypoallergenic & Fray-Free

#### Cord Length

24" inches Extra Long (48" Total)

Easy Custom Length Adjustment

Metal Slide Adjustment Clip

#### Cord Colors

Silver Slate Cotton Cord

Polished Metal Locking Spring Clasp

Silver Sliding Length Adjustment Clasp

"There is no greater investment, and no wiser decision, than to acquire things that Protect & Grow your Soul and Spirit."