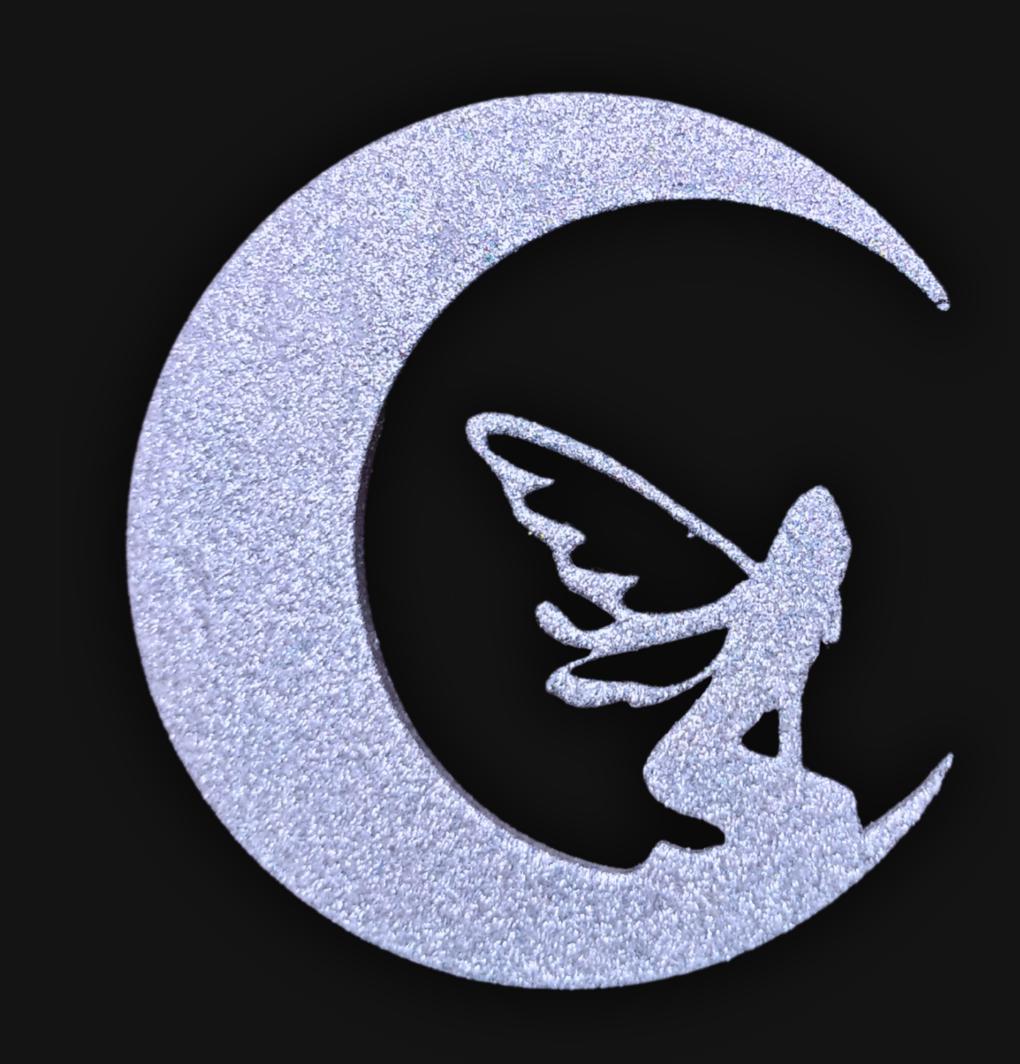

#### One of a Kind

The Moon Fairy Necklace is crafted by hand and has an idol-like appearance at 3" inches tall and 3" wide. It is 1/4" thick giving it depth unlike any other necklace you will find. We use Premium Golden Baltic Birch Wood and carefully cut each piece before sanding, painting, and sealing to make the piece capable of lasting for generations. Significant time and energy was spent to create a piece of art that will be a Positive Energy Artifact for generations to come.

#### Energy Artifact

The Moon Fairy Necklace can be worn as a Necklace, displayed as an Amulet, serve as a Talisman and can be used as a Positive Energy Artifact to radiate Positive Energy wherever you choose to place it.

### Moon Fairy Symbol Meaning

In spirituality, a Moon Fairy symbolizes a mystical guide on the path of self-discovery. During the rare Faery Moon, it is believed that the veil between our world and the faery realm thins, allowing for profound connections with these celestial beings, who offer insights into the deeper mysteries of existence.