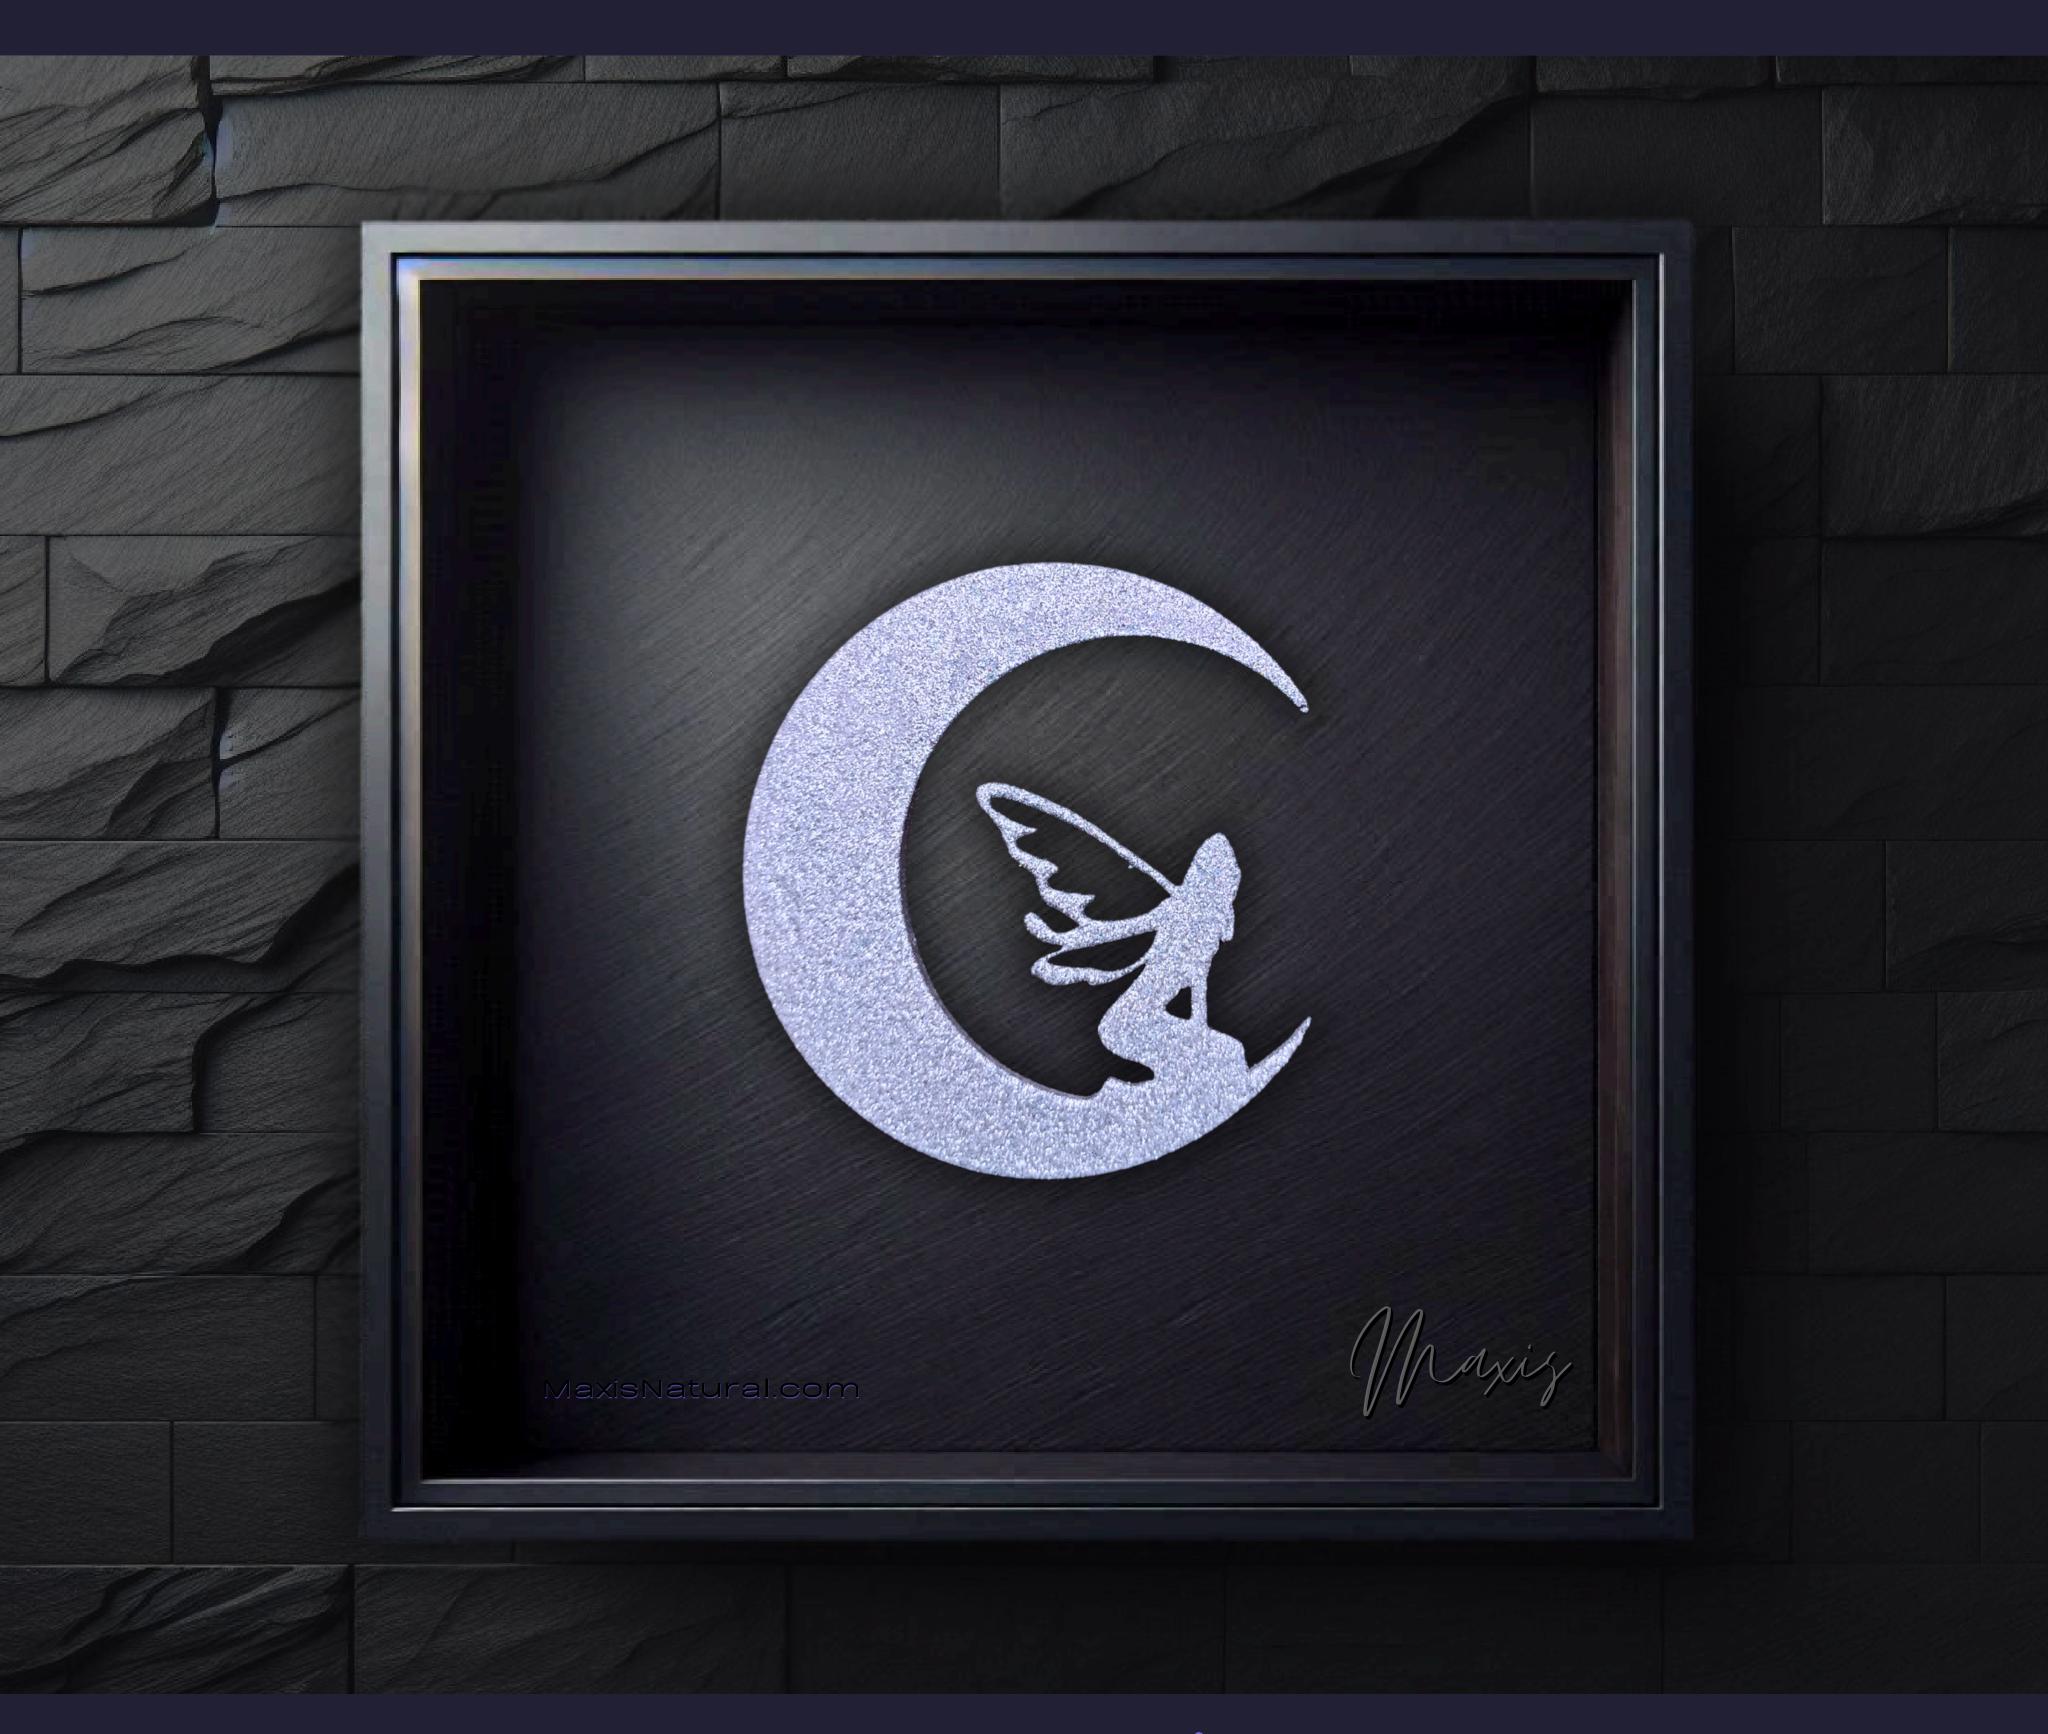

## Moon Fairy Necklace

Serial Number: 000225 Collection: Ethereal Being Necklaces

Total Height: 28 in 71.12 cm 711.2 mm Made from High-Quality Baltic Birch Wood

Hand Sanded, Brush Painted & Triple Sealed

#### One of a Kind

The Moon Fairy Necklace is crafted by hand and has an idol-like appearance at 3" inches tall and 3" wide. It is 1/4" thick giving it depth unlike any other necklace you will find. We use Premium Golden Baltic Birch Wood and carefully cut each piece before sanding, painting, and sealing to make the piece capable of lasting for generations. Significant time and energy was spent to create a piece of art that will be a Positive Energy Artifact for generations to come.

### Moon Fairy Symbol Meaning

In spirituality, a Moon Fairy symbolizes a mystical guide on the path of self-discovery. During the rare Faery Moon, it is believed that the veil between our world and the faery realm thins, allowing for profound connections with these celestial beings, who offer insights into the deeper mysteries of existence.