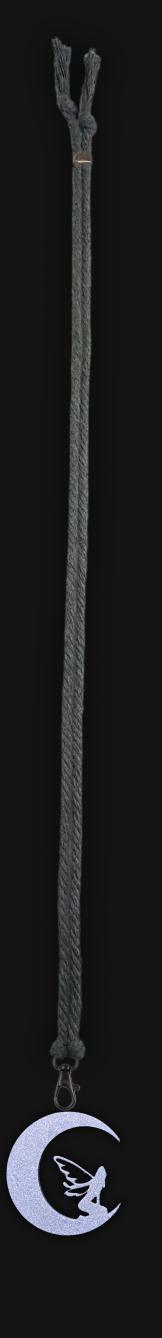

## Moon Fairy Necklace

Serial Number: 000225 Collection: Ethereal Being Necklaces

Total Height: 28 in 71.12 cm 711.2 mm Made from High-Quality Baltic Birch Wood

Hand Sanded, Brush Painted & Triple Sealed

Meticulously Crafted and Infused with Positive Energy

Height: 3 in 7.62 cm 76.2 mm

24 inches Extra Long Premium Cotton Cord 48 inches Total Cord Length Easy Custom Length Adjustment Polished Metal Locking Spring Clasp Depth: 1/4 in Width: 3 in 0.635 cm 7.62 cm 6.35 mm 76.2 mm

#### One of a Kind

The Moon Fairy Necklace is crafted by hand and has an idol-like appearance at 3" inches tall and 3" wide. It is 1/4" thick giving it depth unlike any other necklace you will find. We use Premium Golden Baltic Birch Wood and carefully cut each piece before sanding, painting, and sealing to make the piece capable of lasting for generations. Significant time and energy was spent to create a piece of art that will be a Positive Energy Artifact for generations to come.

#### Energy Artifact

The Moon Fairy Necklace can be worn as a Necklace, displayed as an Amulet, serve as a Talisman and can be used as a Positive Energy Artifact to radiate Positive Energy wherever you choose to place it.