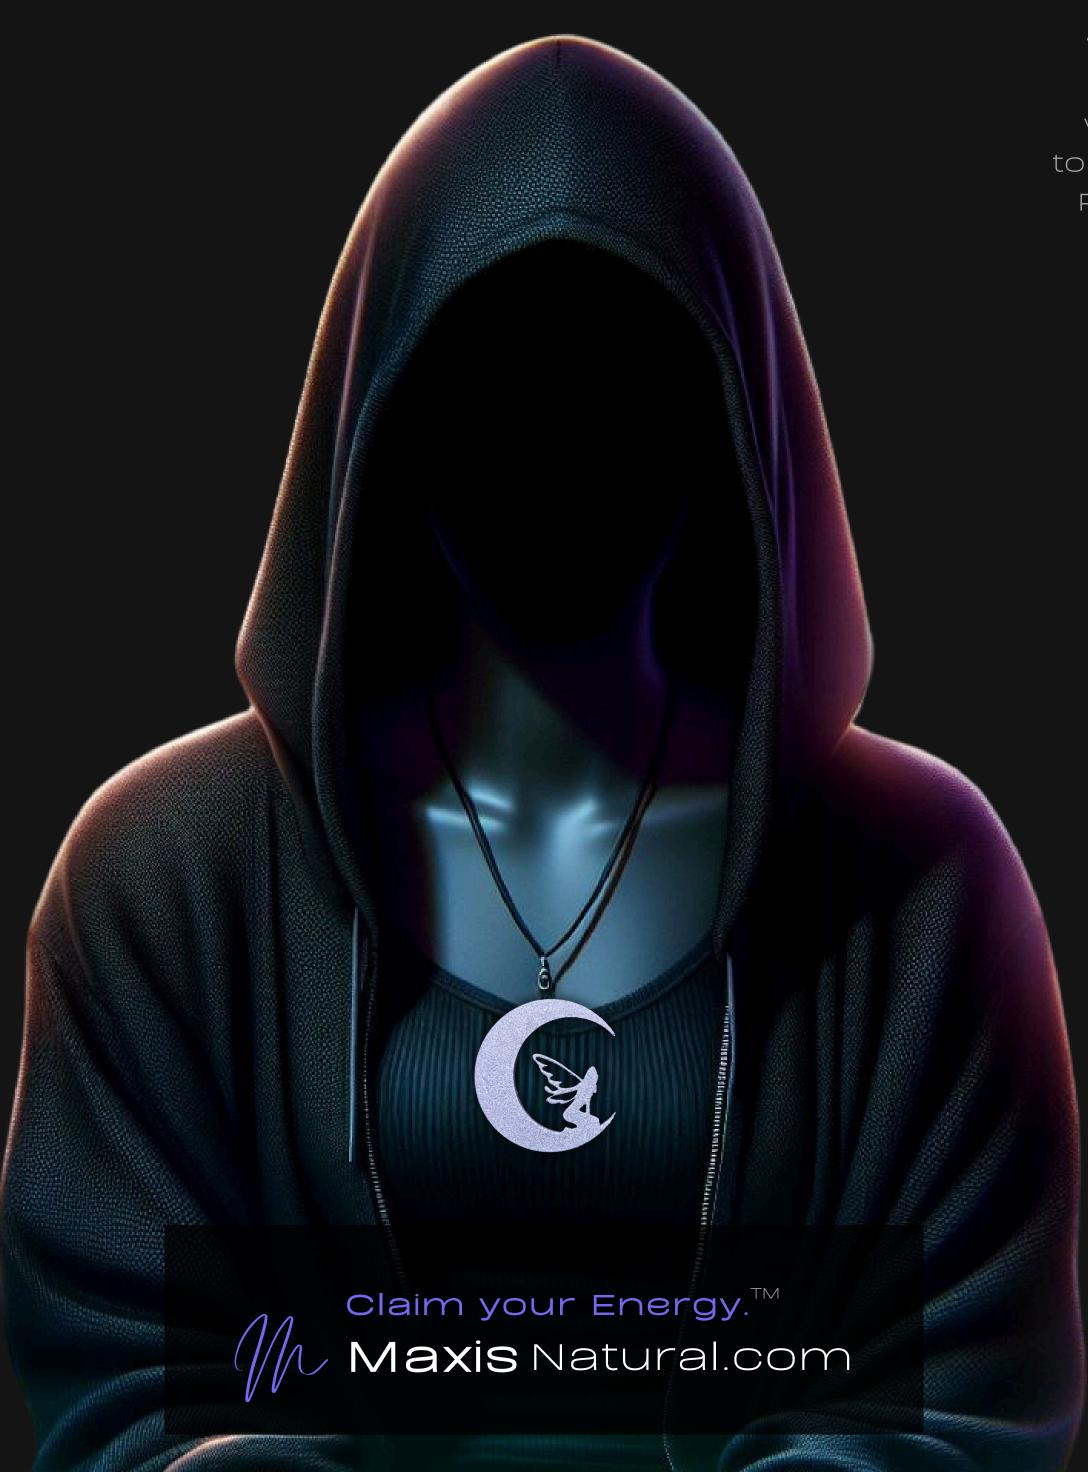

## Moon Fairy Necklace

Serial Number: 000225 Collection: Ethereal Being Necklaces

Total Height: 28 in 71.12 cm 711.2 mm Made from High-Quality Baltic Birch Wood

Hand Sanded, Brush Painted & Triple Sealed

#### One of a Kind

The Moon Fairy Necklace is crafted by hand and has an idol-like appearance at 3" inches tall and 3" wide. It is 1/4" thick giving it depth unlike any other necklace you will find. We use Premium Golden Baltic Birch Wood and carefully cut each piece before sanding, painting, and sealing to make the piece capable of lasting for generations. Significant time and energy was spent to create a piece of art that will be a Positive Energy Artifact for generations to come.

#### Energy Artifact

The Moon Fairy Necklace can be worn as a Necklace, displayed as an Amulet, serve as a Talisman and can be used as a Positive Energy Artifact to radiate Positive Energy wherever you choose to place it.