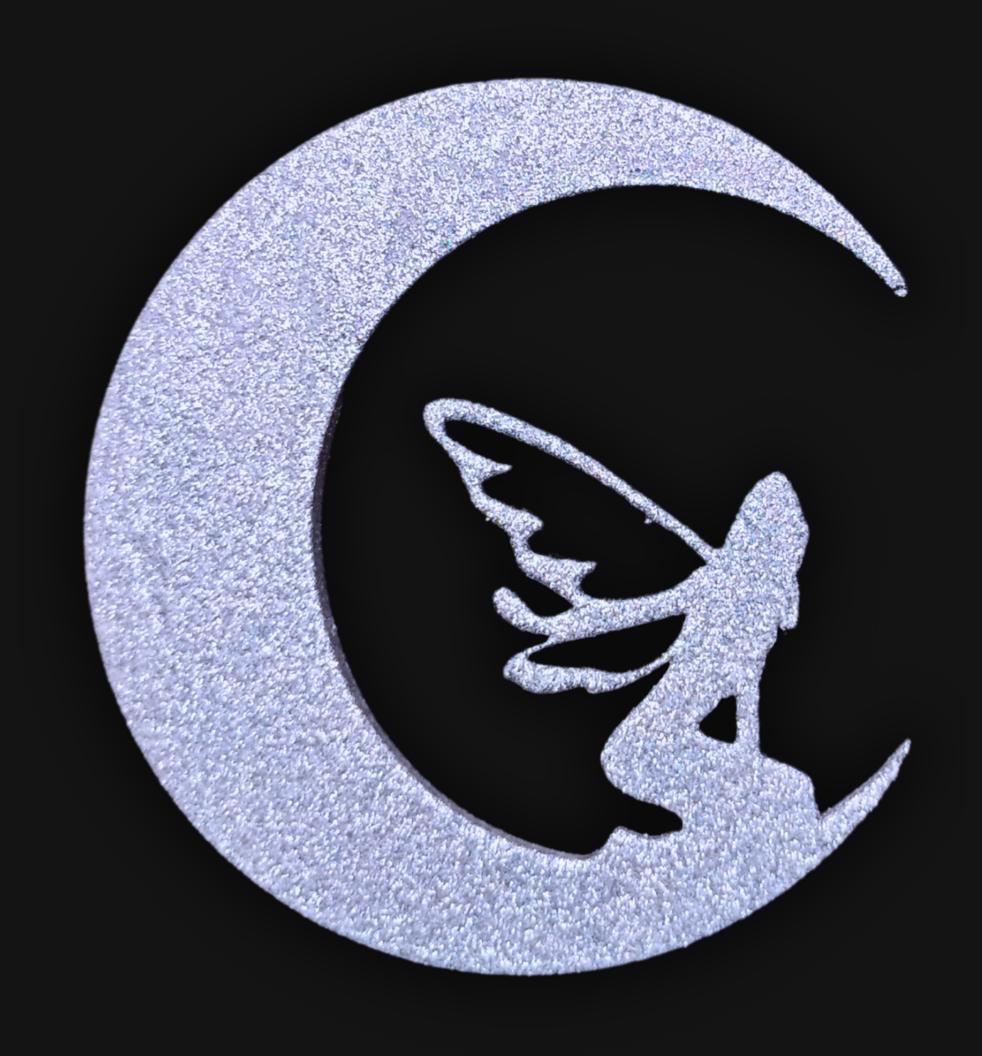

#### One of a Kind

The Moon Fairy Necklace is crafted by hand and has an idol-like appearance at 3" inches tall and 3" wide. It is 1/4" thick giving it depth unlike any other necklace you will find. We use Premium Golden Baltic Birch Wood and carefully cut each piece before sanding, painting, and sealing to make the piece capable of lasting for generations. Significant time and energy was spent to create a piece of art that will be a Positive Energy Artifact for generations to come.

#### Energy Artifact

The Moon Fairy Necklace can be worn as a Necklace, displayed as an Amulet, serve as a Talisman and can be used as a Positive Energy Artifact to radiate Positive Energy wherever you choose to place it.

### Moon Fairy Symbol Meaning

In spirituality, a Moon Fairy symbolizes a mystical guide on the path of self-discovery. During the rare Faery Moon, it is believed that the veil between our world and the faery realm thins, allowing for profound connections with these celestial beings, who offer insights into the deeper mysteries of existence.