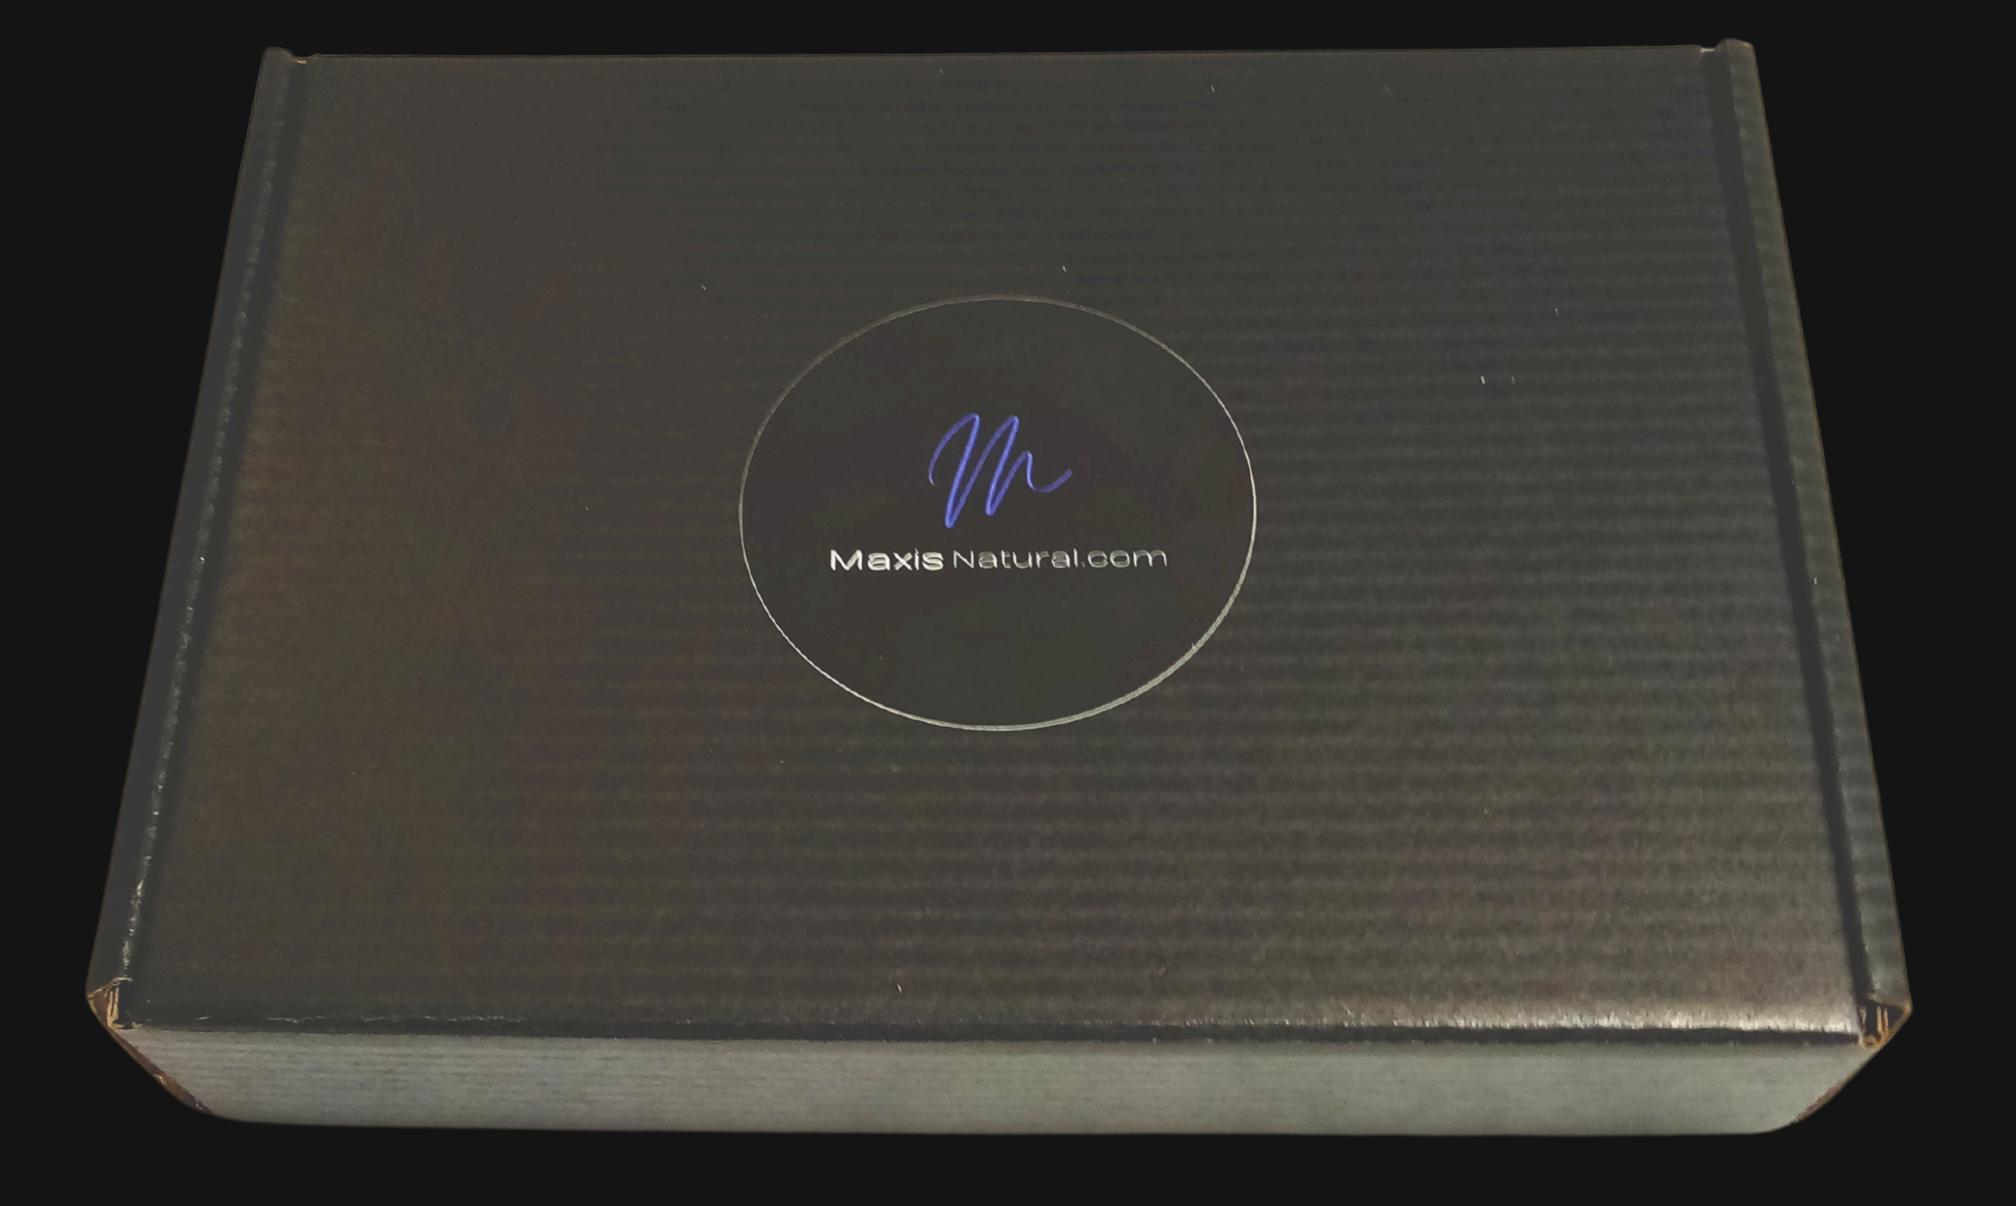

### 8" inch by 5.5" inch Black Box

Delivered in a Sleek Black Box that can be used for storage.

Maxis Natural.com

#### Box Contents

Signed Product Card

Black Protective Paper

5" by 7" Black Velvet Bag

Energy Pendant

Silver Slate Necklace Cord

Maxis Natural.com