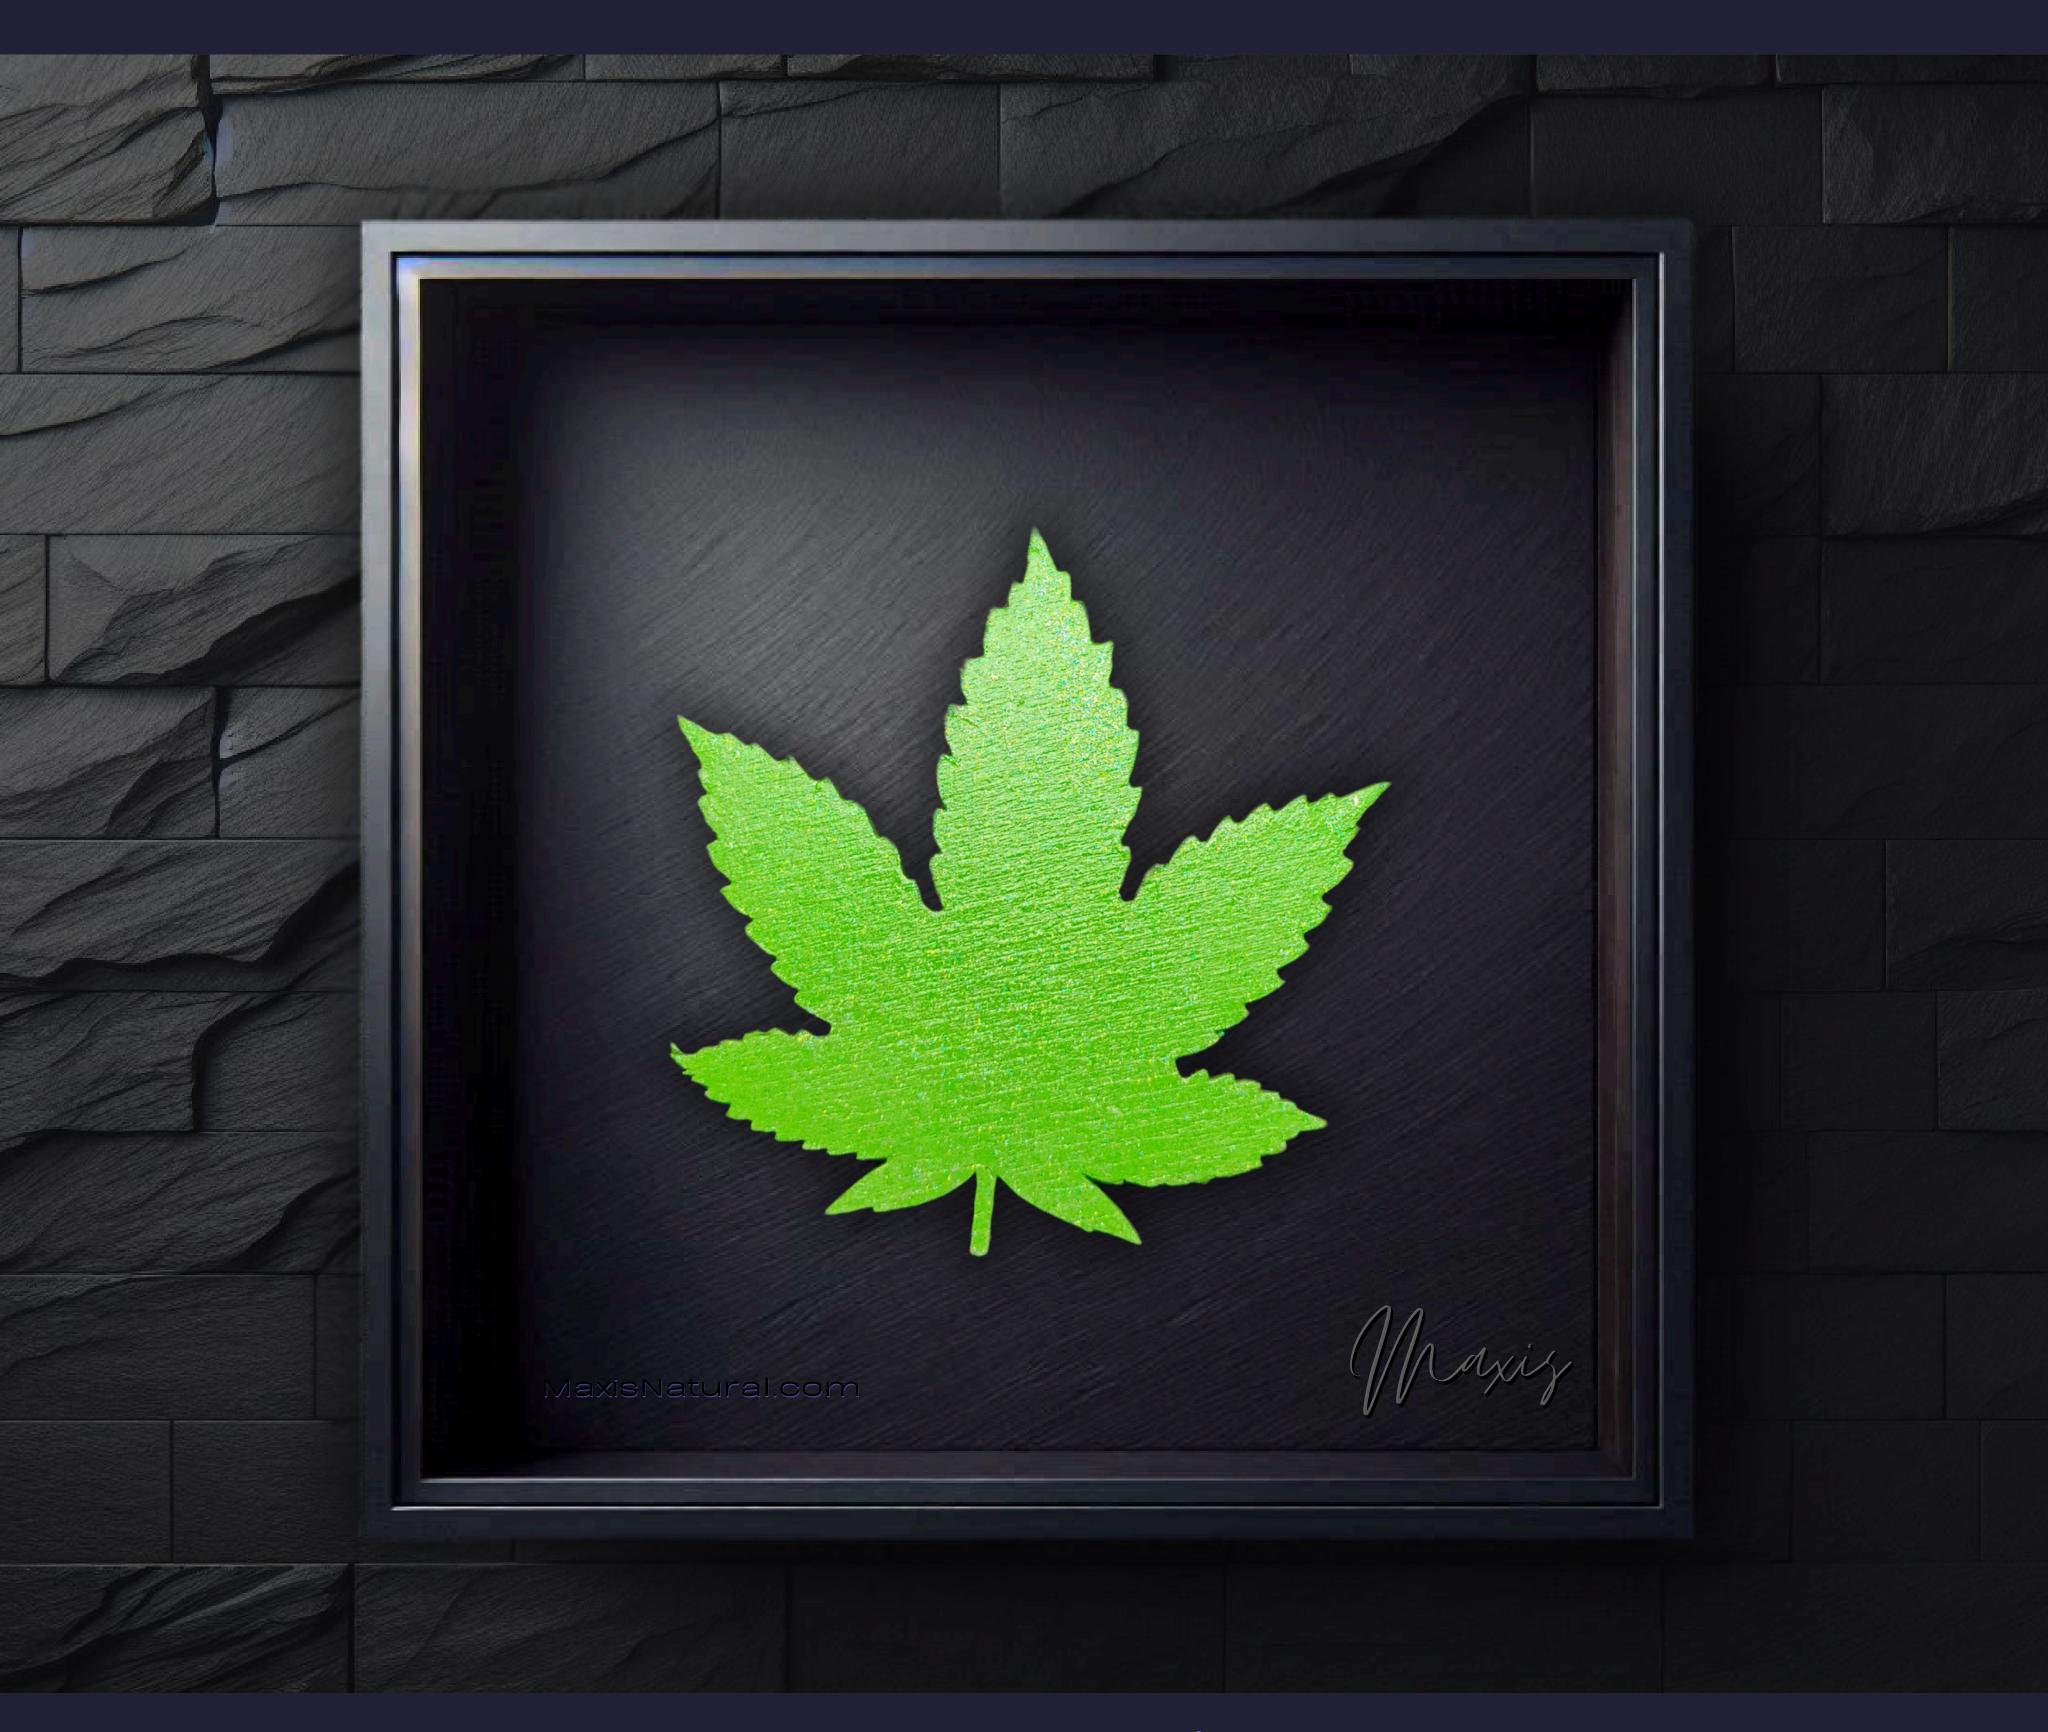

#### One of a Kind

The Universal Peace Sign Necklace is crafted by hand and has an idol-like appearance at 3-inches tall and wide. It is 1/4 thick giving it depth unlike any other necklace you will find. We use Premium Golden Baltic Birch Wood and carefully cut each piece before sanding, painting, and sealing to make the piece capable of lasting for generations. Significant time and energy was spent to create a piece of art that will be a Positive Energy Artifact for generations to come.

The Universal Peace Sign Necklace can be worn as a Necklace, displayed as an Amulet, serve as a Talisman and can be used as a Positive Energy Artifact to radiate Positive Energy wherever you choose place it.

#### Positive Energy Infusion

The Universal Peace Sign Necklace radiates with Positive Intention & Energy. Focused Mental Effort, Silent Positive Meditation and Positive Mantras were used during the creation of this piece. Positive Thoughts and Intention are passed on through each and every piece we create, infusing Positive Light Energy that will last for generations.

### Peace. Love. Unity.

The marijuana leaf symbolizes spiritual enlightenment, inner peace, and healing. It has been used in various cultures for meditation, rituals, and connecting with the divine. Its growth cycle represents life, death, and rebirth, reflecting the interconnectedness of all life.