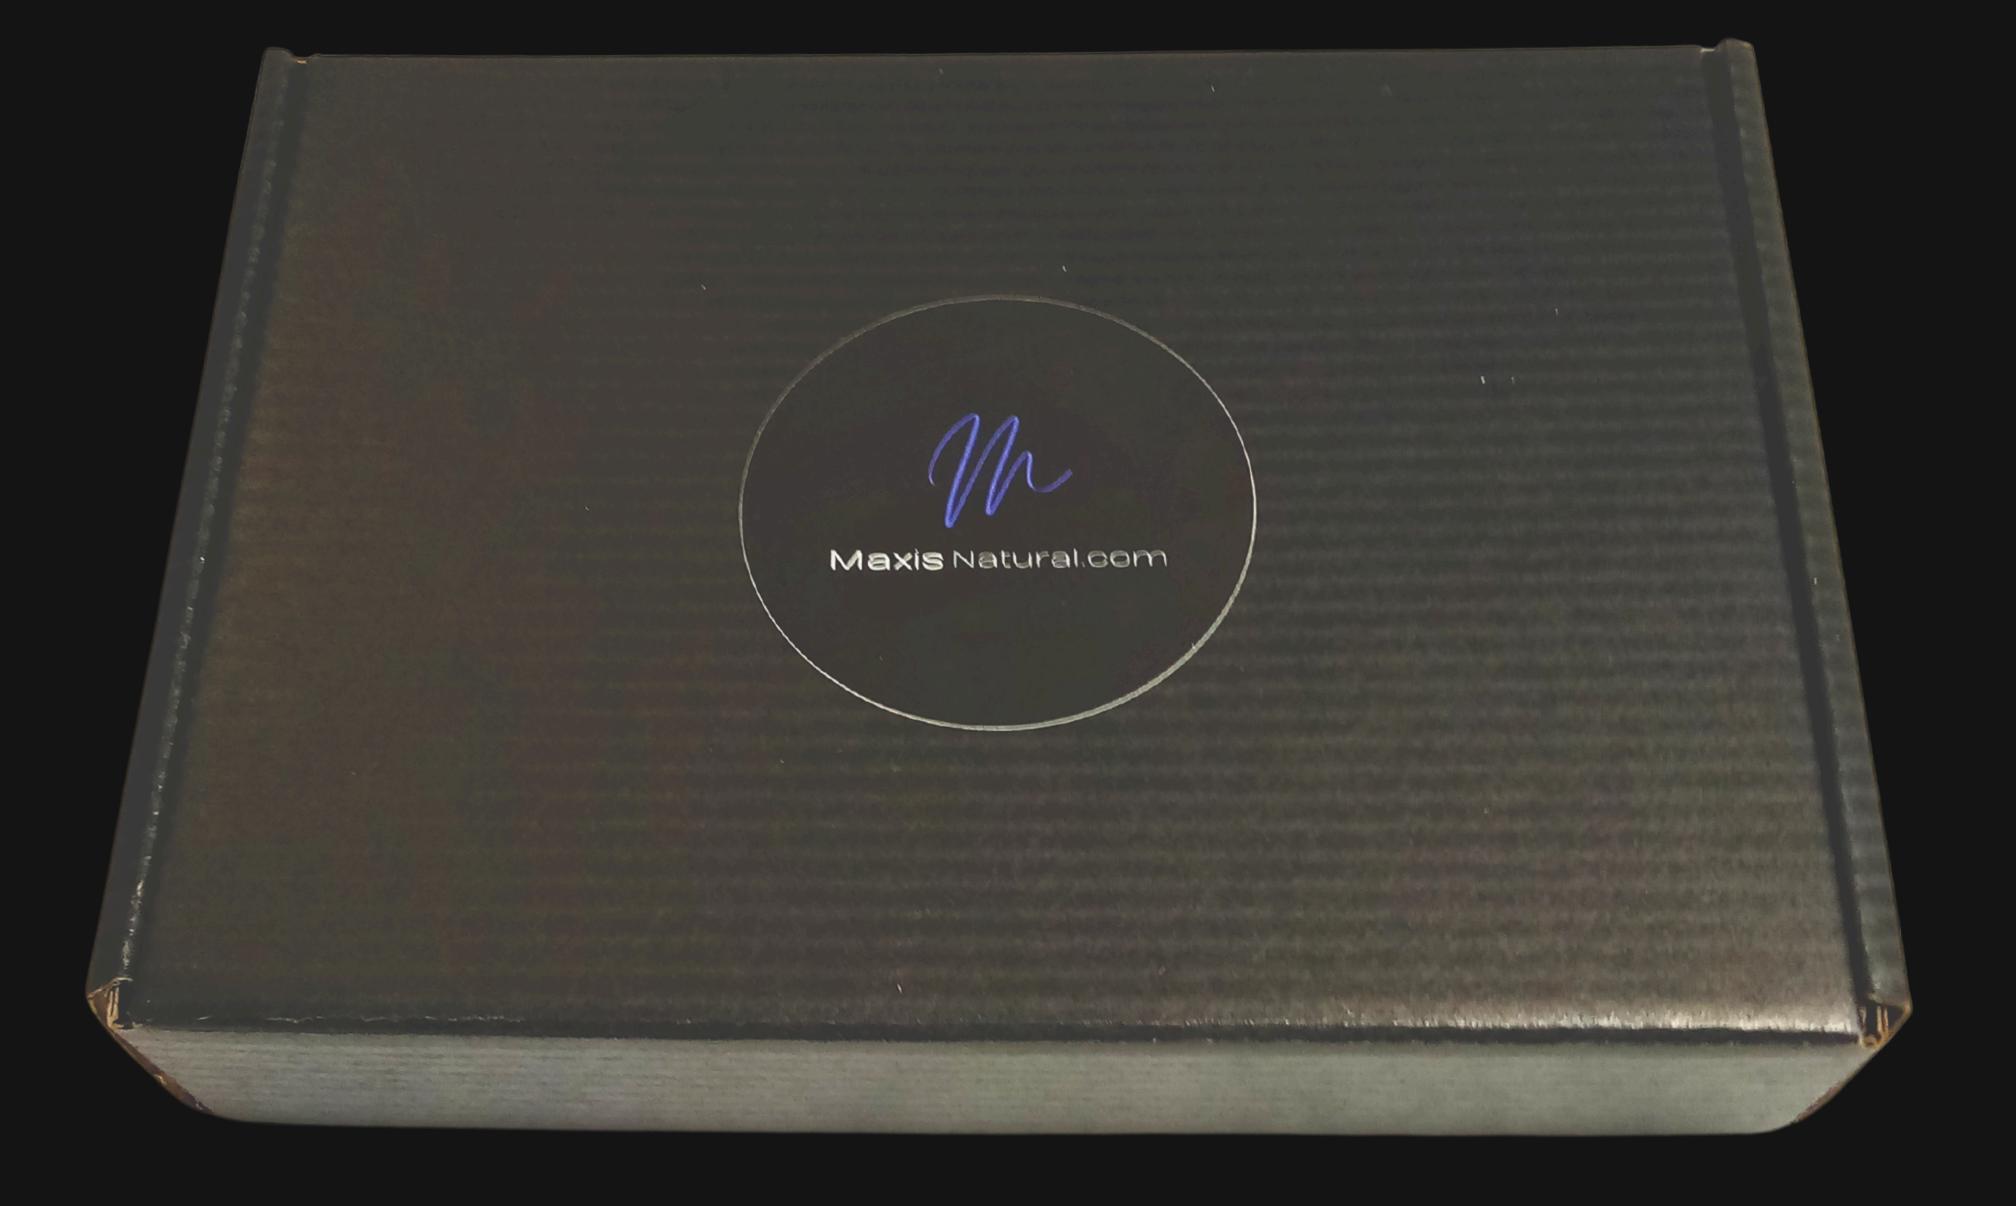

### 8" inch by 5.5" inch Black Box

Delivered in a Sleek Black Box that can be used for storage.

## Your New Box

### Box Contents

Signed Product Card

Black Protective Paper

5" by 7" Black Velvet Bag

Energy Pendant

Silver Slate Necklace Cord

Maxis Natural.com

Maxis Natural.com