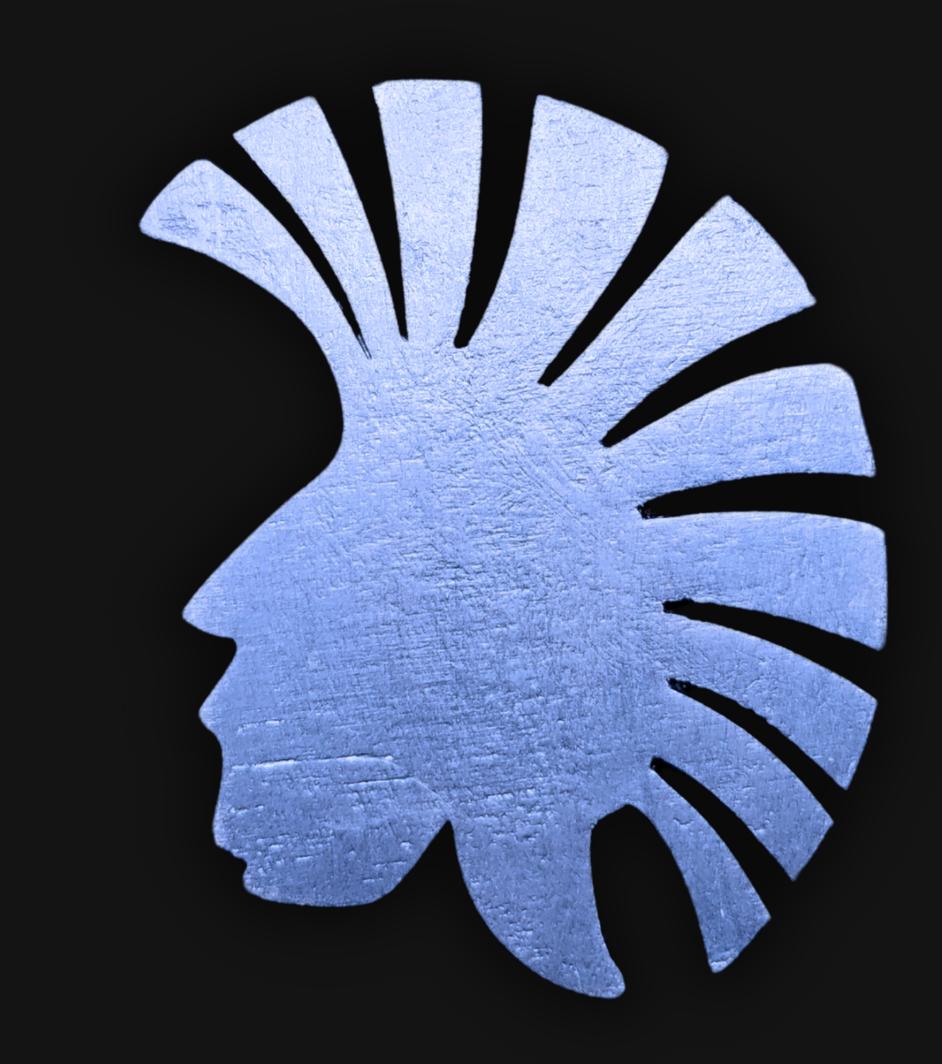

#### One of a Kind

The Trojan Helmet Necklace is crafted by hand and has an idol-like appearance at 3-inches tall and wide. It is 1/4 thick giving it depth unlike any other necklace you will find. We use Premium Golden Baltic Birch Wood and carefully cut each piece before sanding, painting, and sealing to make the piece capable of lasting for generations. Significant time and energy was spent to create a piece of art that will be a Positive Energy Artifact for generations to come.

#### Energy Artifact

The Trojan Helmet Necklace can be worn as a Necklace, displayed as an Amulet, serve as a Talisman and can be used as a Positive Energy Artifact to radiate Positive Energy wherever you choose place it.

### Trojan Helmet Meaning

In spirituality, the Trojan Helmet is a powerful emblem of protection and strength. It symbolizes the spiritual warrior's readiness to defend their beliefs and values. Just as the helmet guarded ancient warriors in battle, it represents the safeguarding of one's spiritual integrity against the adversities of life's journey.