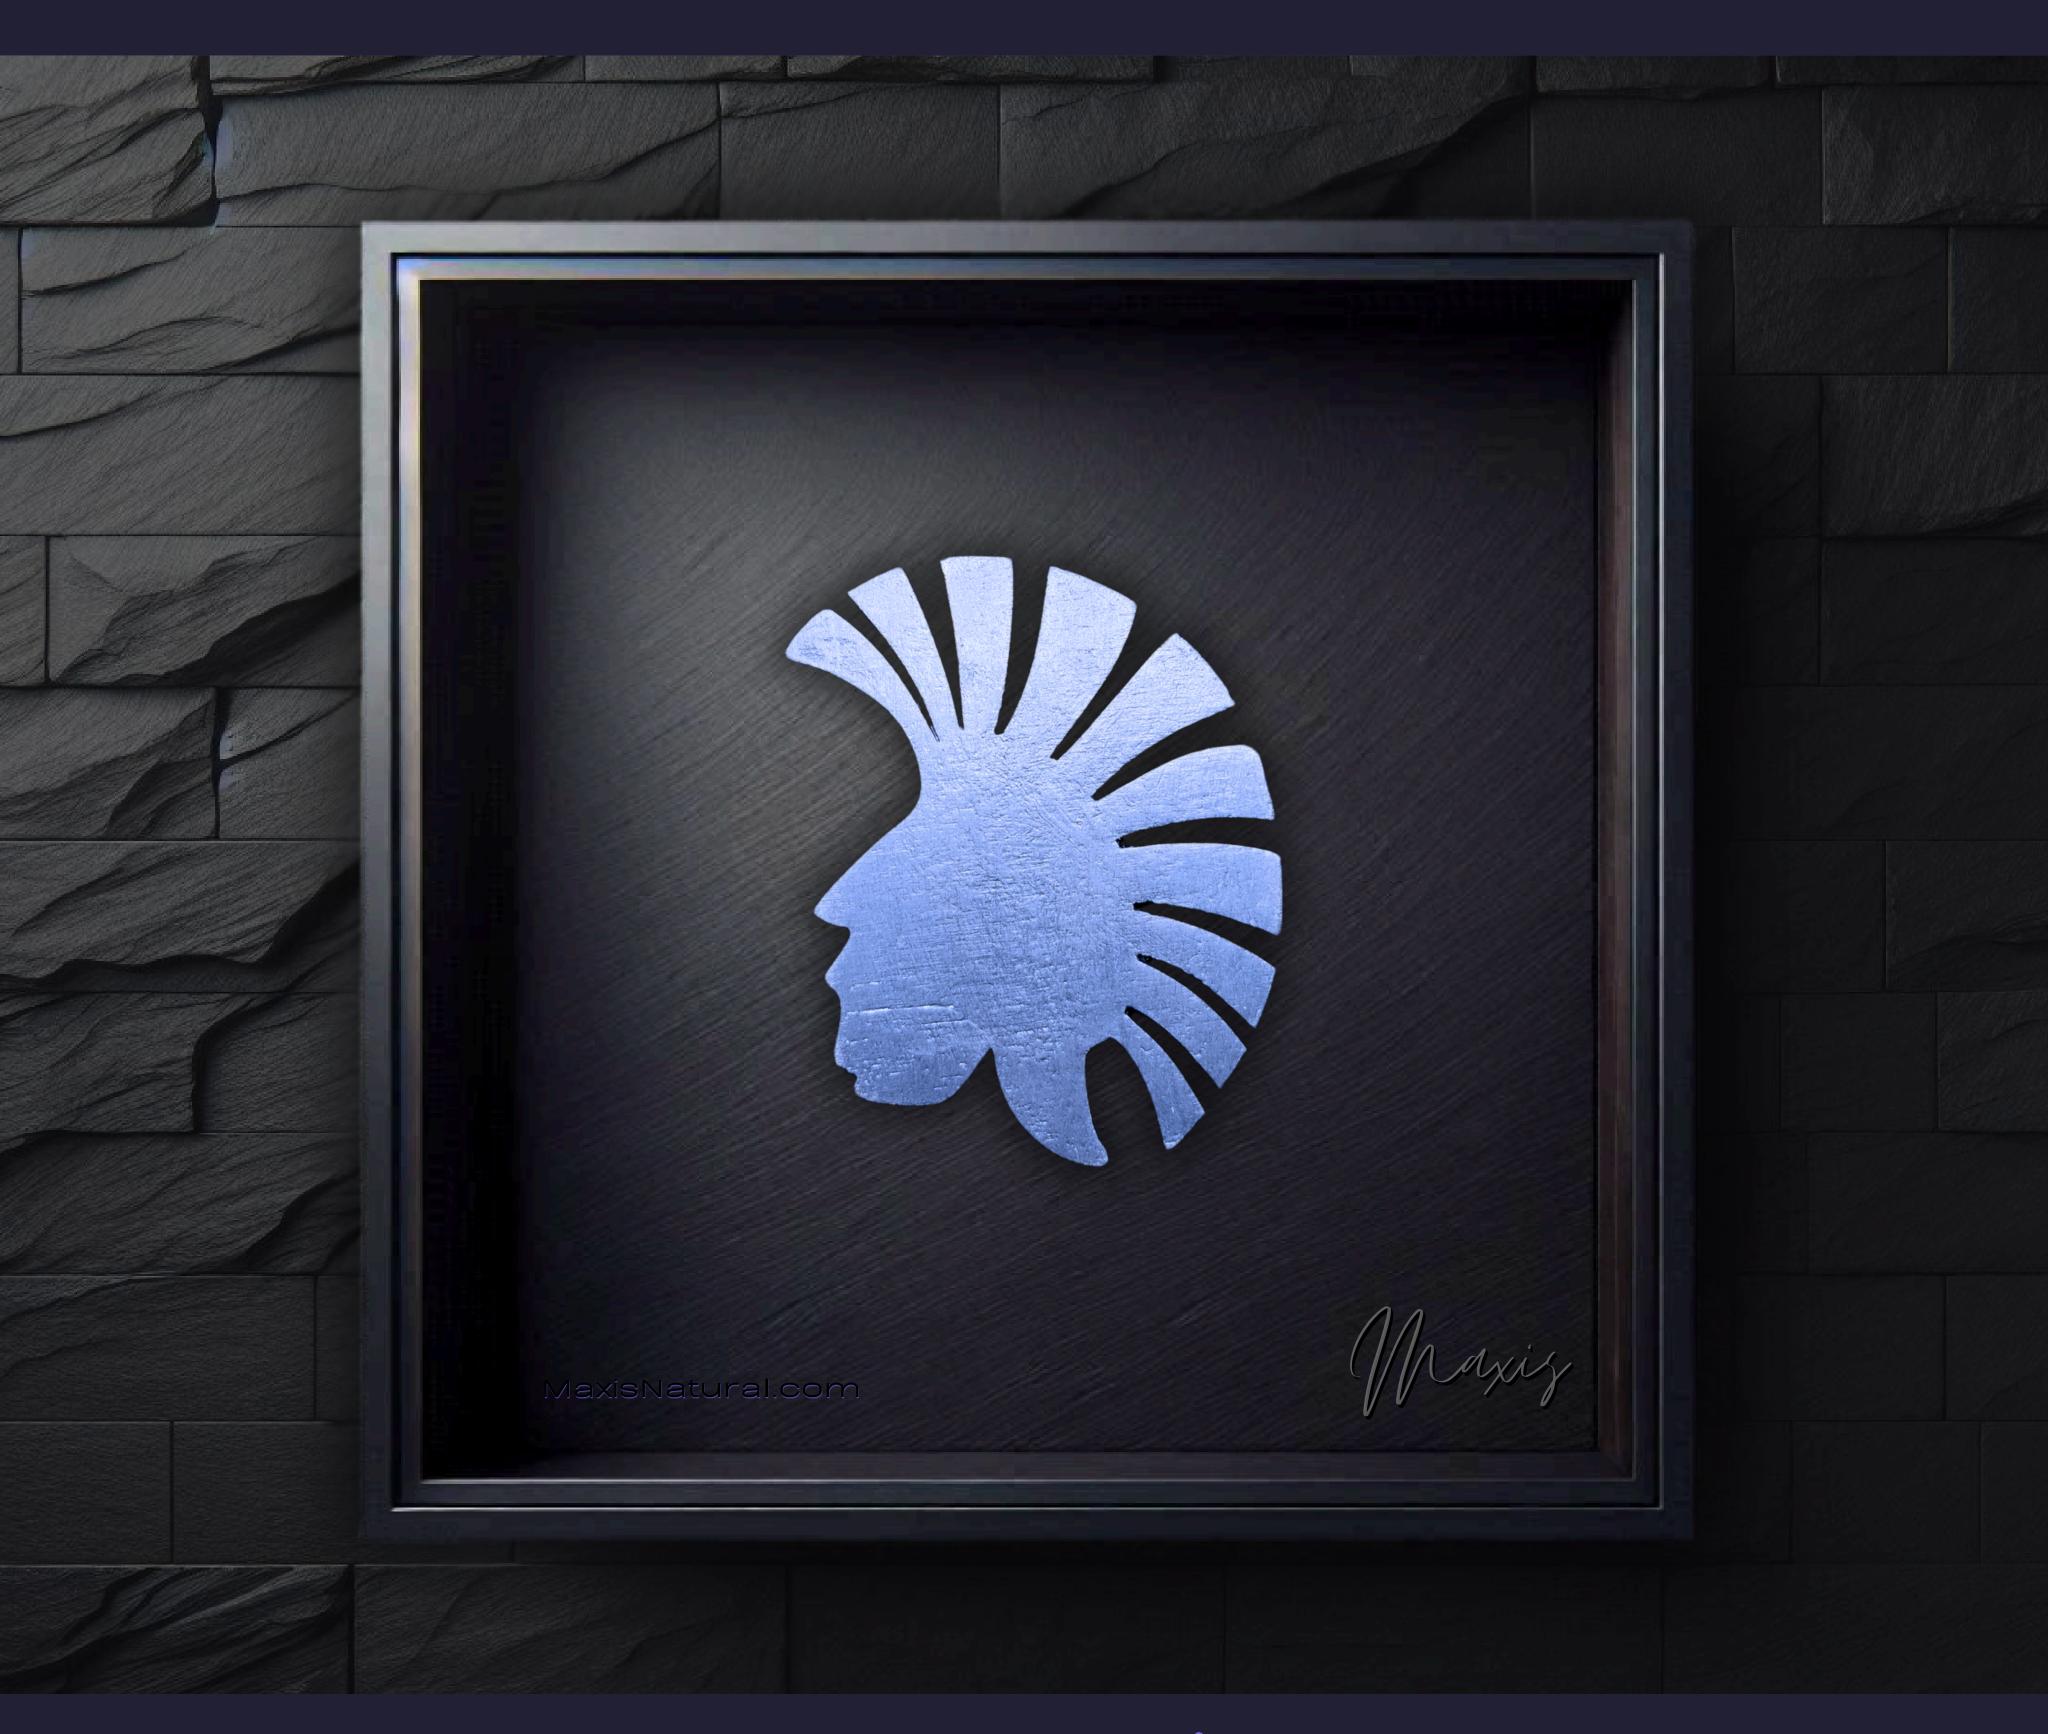

# Trojan Helmet Necklace

Serial Number: 000223 Collection: Trojan Helmet Necklaces

Total Height: 28 in 71.12 cm 711.2 mm Made from High-Quality Baltic Birch Wood

Hand Sanded, Brush Painted & Triple Sealed

#### One of a Kind

The Trojan Helmet Necklace is crafted by hand and has an idol-like appearance at 3-inches tall and wide. It is 1/4 thick giving it depth unlike any other necklace you will find. We use Premium Golden Baltic Birch Wood and carefully cut each piece before sanding, painting, and sealing to make the piece capable of lasting for generations. Significant time and energy was spent to create a piece of art that will be a Positive Energy Artifact for generations to come.