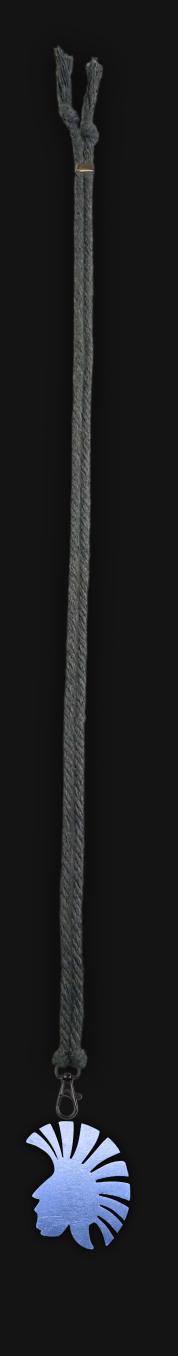

# Trojan Helmet Necklace

Serial Number: 000223 Collection: Trojan Helmet Necklaces

Total Height: 28 in 71.12 cm 711.2 mm Made from High-Quality Baltic Birch Wood

Hand Sanded, Brush Painted & Triple Sealed

Meticulously Crafted and Infused with Positive Energy

Height: 3 in 7.62 cm 76.2 mm

24 inches Extra Long Premium Cotton Cord 48 inches Total Cord Length Easy Custom Length Adjustment Polished Metal Locking Spring Clasp Depth: 1/4 in Width: 3 in 0.635 cm 7.62 cm 6.35 mm 76.2 mm

#### One of a Kind

The Trojan Helmet Necklace is crafted by hand and has an idol-like appearance at 3-inches tall and wide. It is 1/4 thick giving it depth unlike any other necklace you will find. We use Premium Golden Baltic Birch Wood and carefully cut each piece before sanding, painting, and sealing to make the piece capable of lasting for generations. Significant time and energy was spent to create a piece of art that will be a Positive Energy Artifact for generations to come.

#### Cord Colors

Silver Slate Cotton Cord

Polished Metal Locking Spring Clasp

Silver Sliding Length Adjustment Clasp

"There is no greater investment, and no wiser decision, than to acquire things that Protect & Grow your Soul and Spirit."