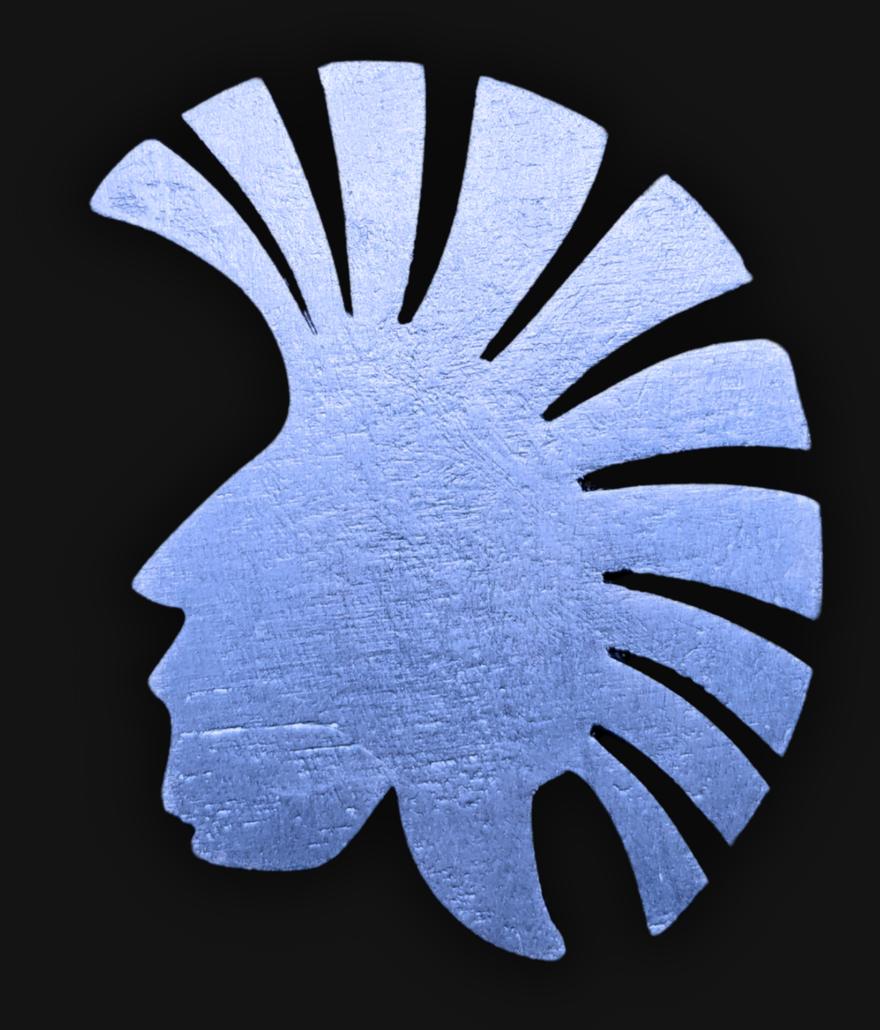

#### One of a Kind

The Trojan Helmet Necklace is crafted by hand and has an idol-like appearance at 3-inches tall and wide. It is 1/4 thick giving it depth unlike any other necklace you will find. We use Premium Golden Baltic Birch Wood and carefully cut each piece before sanding, painting, and sealing to make the piece capable of lasting for generations. Significant time and energy was spent to create a piece of art that will be a Positive Energy Artifact for generations to come.

#### Energy Artifact

The Trojan Helmet Necklace can be worn as a Necklace, displayed as an Amulet, serve as a Talisman and can be used as a Positive Energy Artifact to radiate Positive Energy wherever you choose place it.

### Trojan Helmet Meaning

In spirituality, the Trojan Helmet is a powerful emblem of protection and strength. It symbolizes the spiritual warrior's readiness to defend their beliefs and values. Just as the helmet guarded ancient warriors in battle, it represents the safeguarding of one's spiritual integrity against the adversities of life's journey.