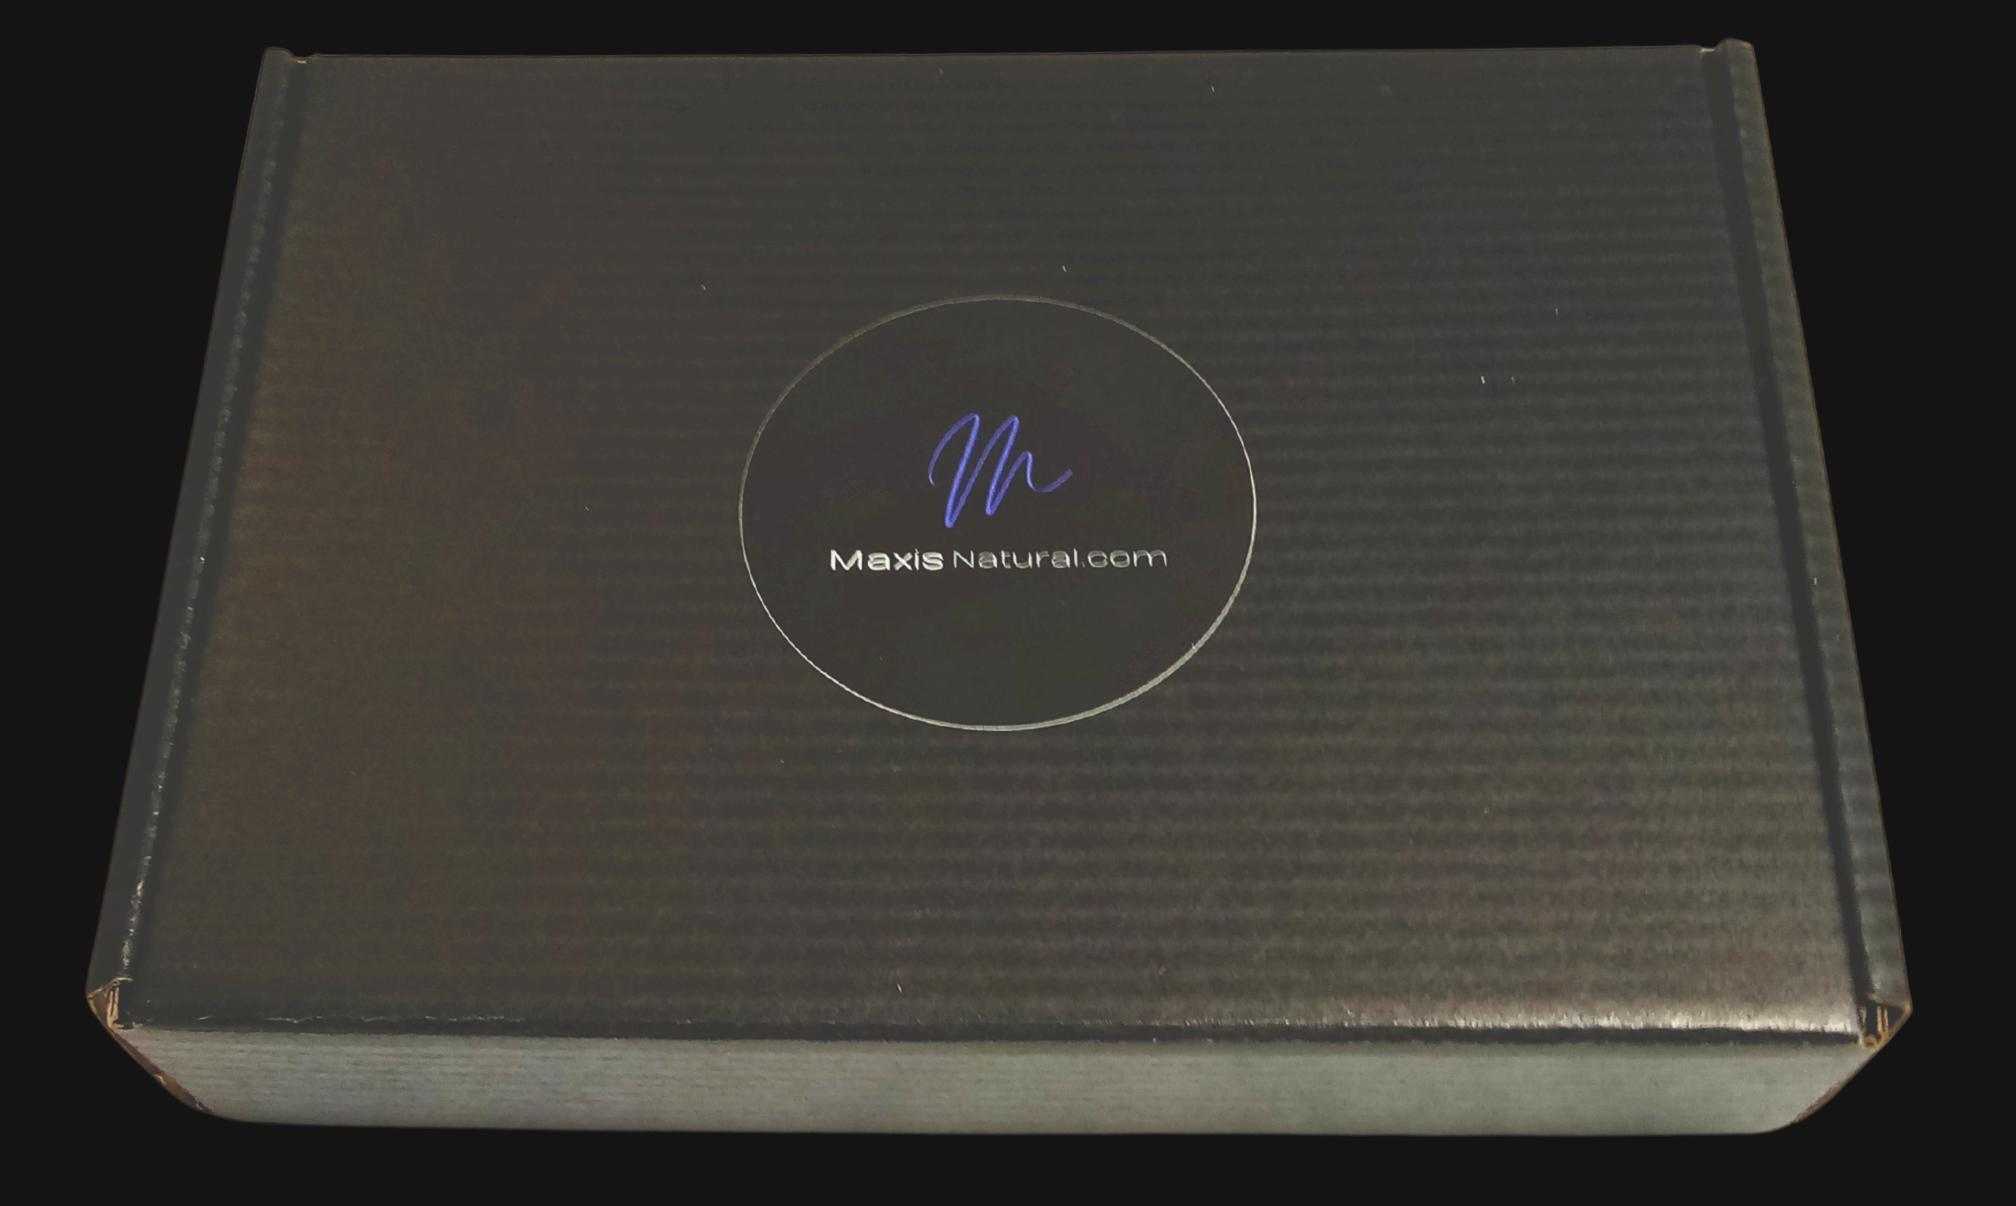

### 8" inch by 5.5" inch Black Box

Delivered in a Sleek Black Box that can be used for storage.

#### Box Contents

Signed Product Card

Black Protective Paper

5" by 7" Black Velvet Bag

Energy Pendant

Silver Slate Necklace Cord