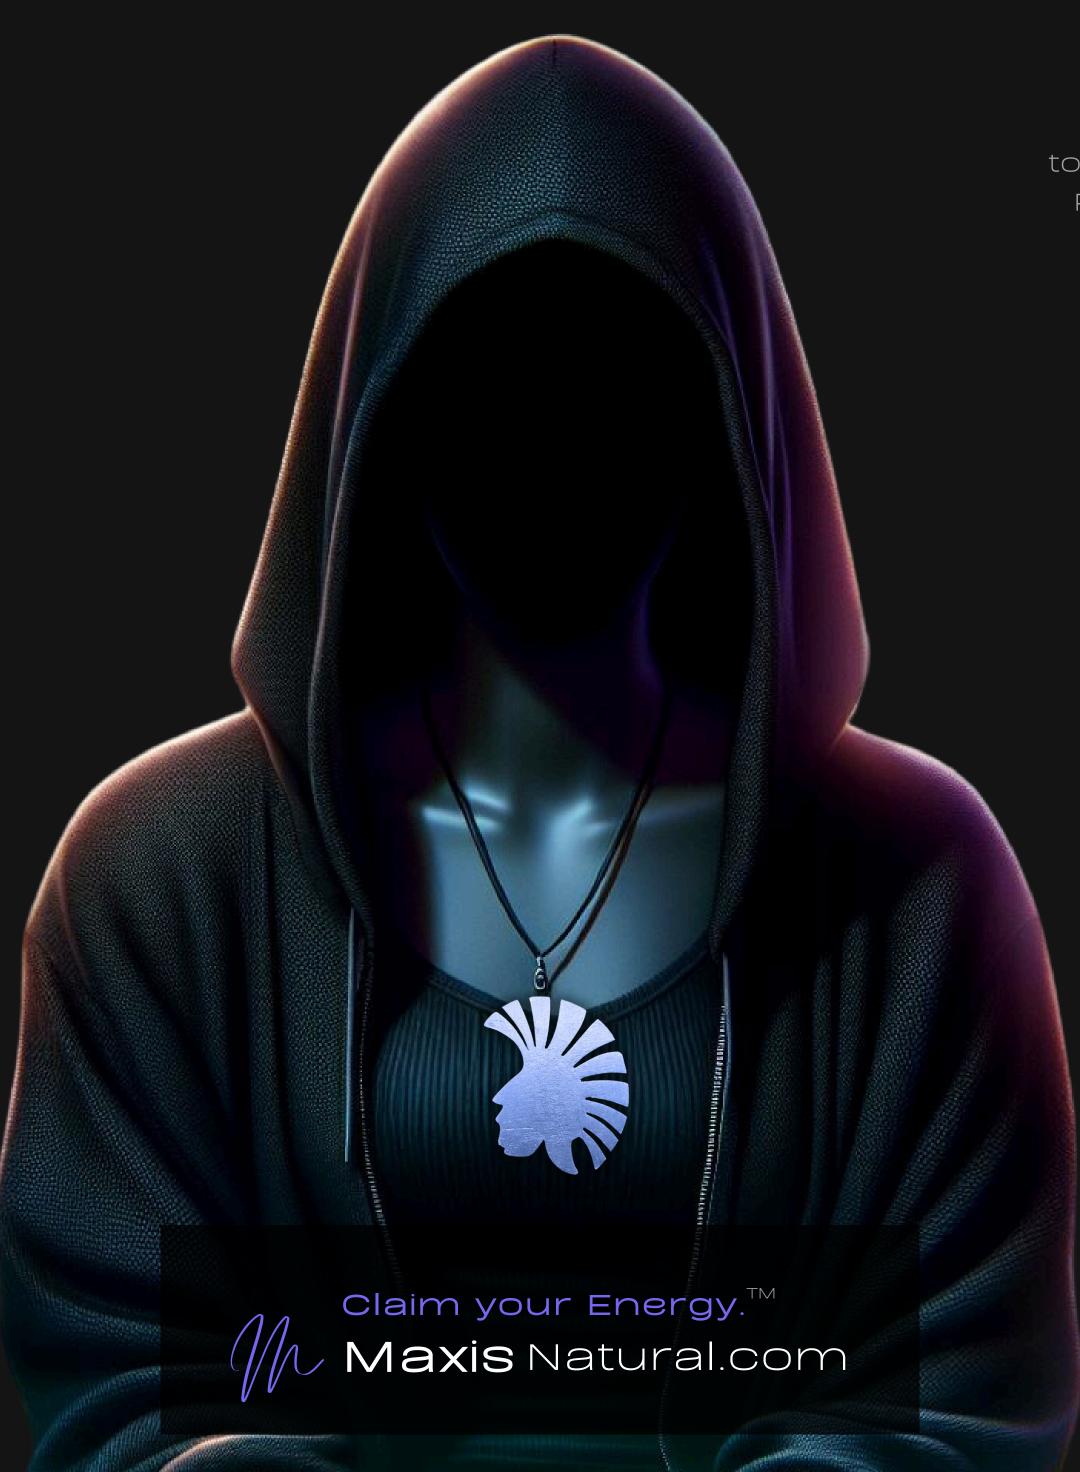

#### One of a Kind

The Trojan Helmet Necklace is crafted by hand and has an idol-like appearance at 3-inches tall and wide. It is 1/4 thick giving it depth unlike any other necklace you will find. We use Premium Golden Baltic Birch Wood and carefully cut each piece before sanding, painting, and sealing to make the piece capable of lasting for generations. Significant time and energy was spent to create a piece of art that will be a Positive Energy Artifact for generations to come.

#### Energy Artifact

The Trojan Helmet Necklace can be worn as a Necklace, displayed as an Amulet, serve as a Talisman and can be used as a Positive Energy Artifact to radiate Positive Energy wherever you choose place it.

#### Positive Energy Infusion

The Trojan Helmet Necklace radiates with Positive Intention & Energy. Focused Mental Effort, Silent Positive Meditation and Positive Mantras were used during the creation of this piece. Positive Thoughts and Intention are passed on through each and every piece we create, infusing Positive Light Energy that will last for generations.

### Trojan Helmet Meaning

In spirituality, the Trojan Helmet is a powerful emblem of protection and strength. It symbolizes the spiritual warrior's readiness to defend their beliefs and values. Just as the helmet guarded ancient warriors in battle, it represents the safeguarding of one's spiritual integrity against the adversities of life's journey.