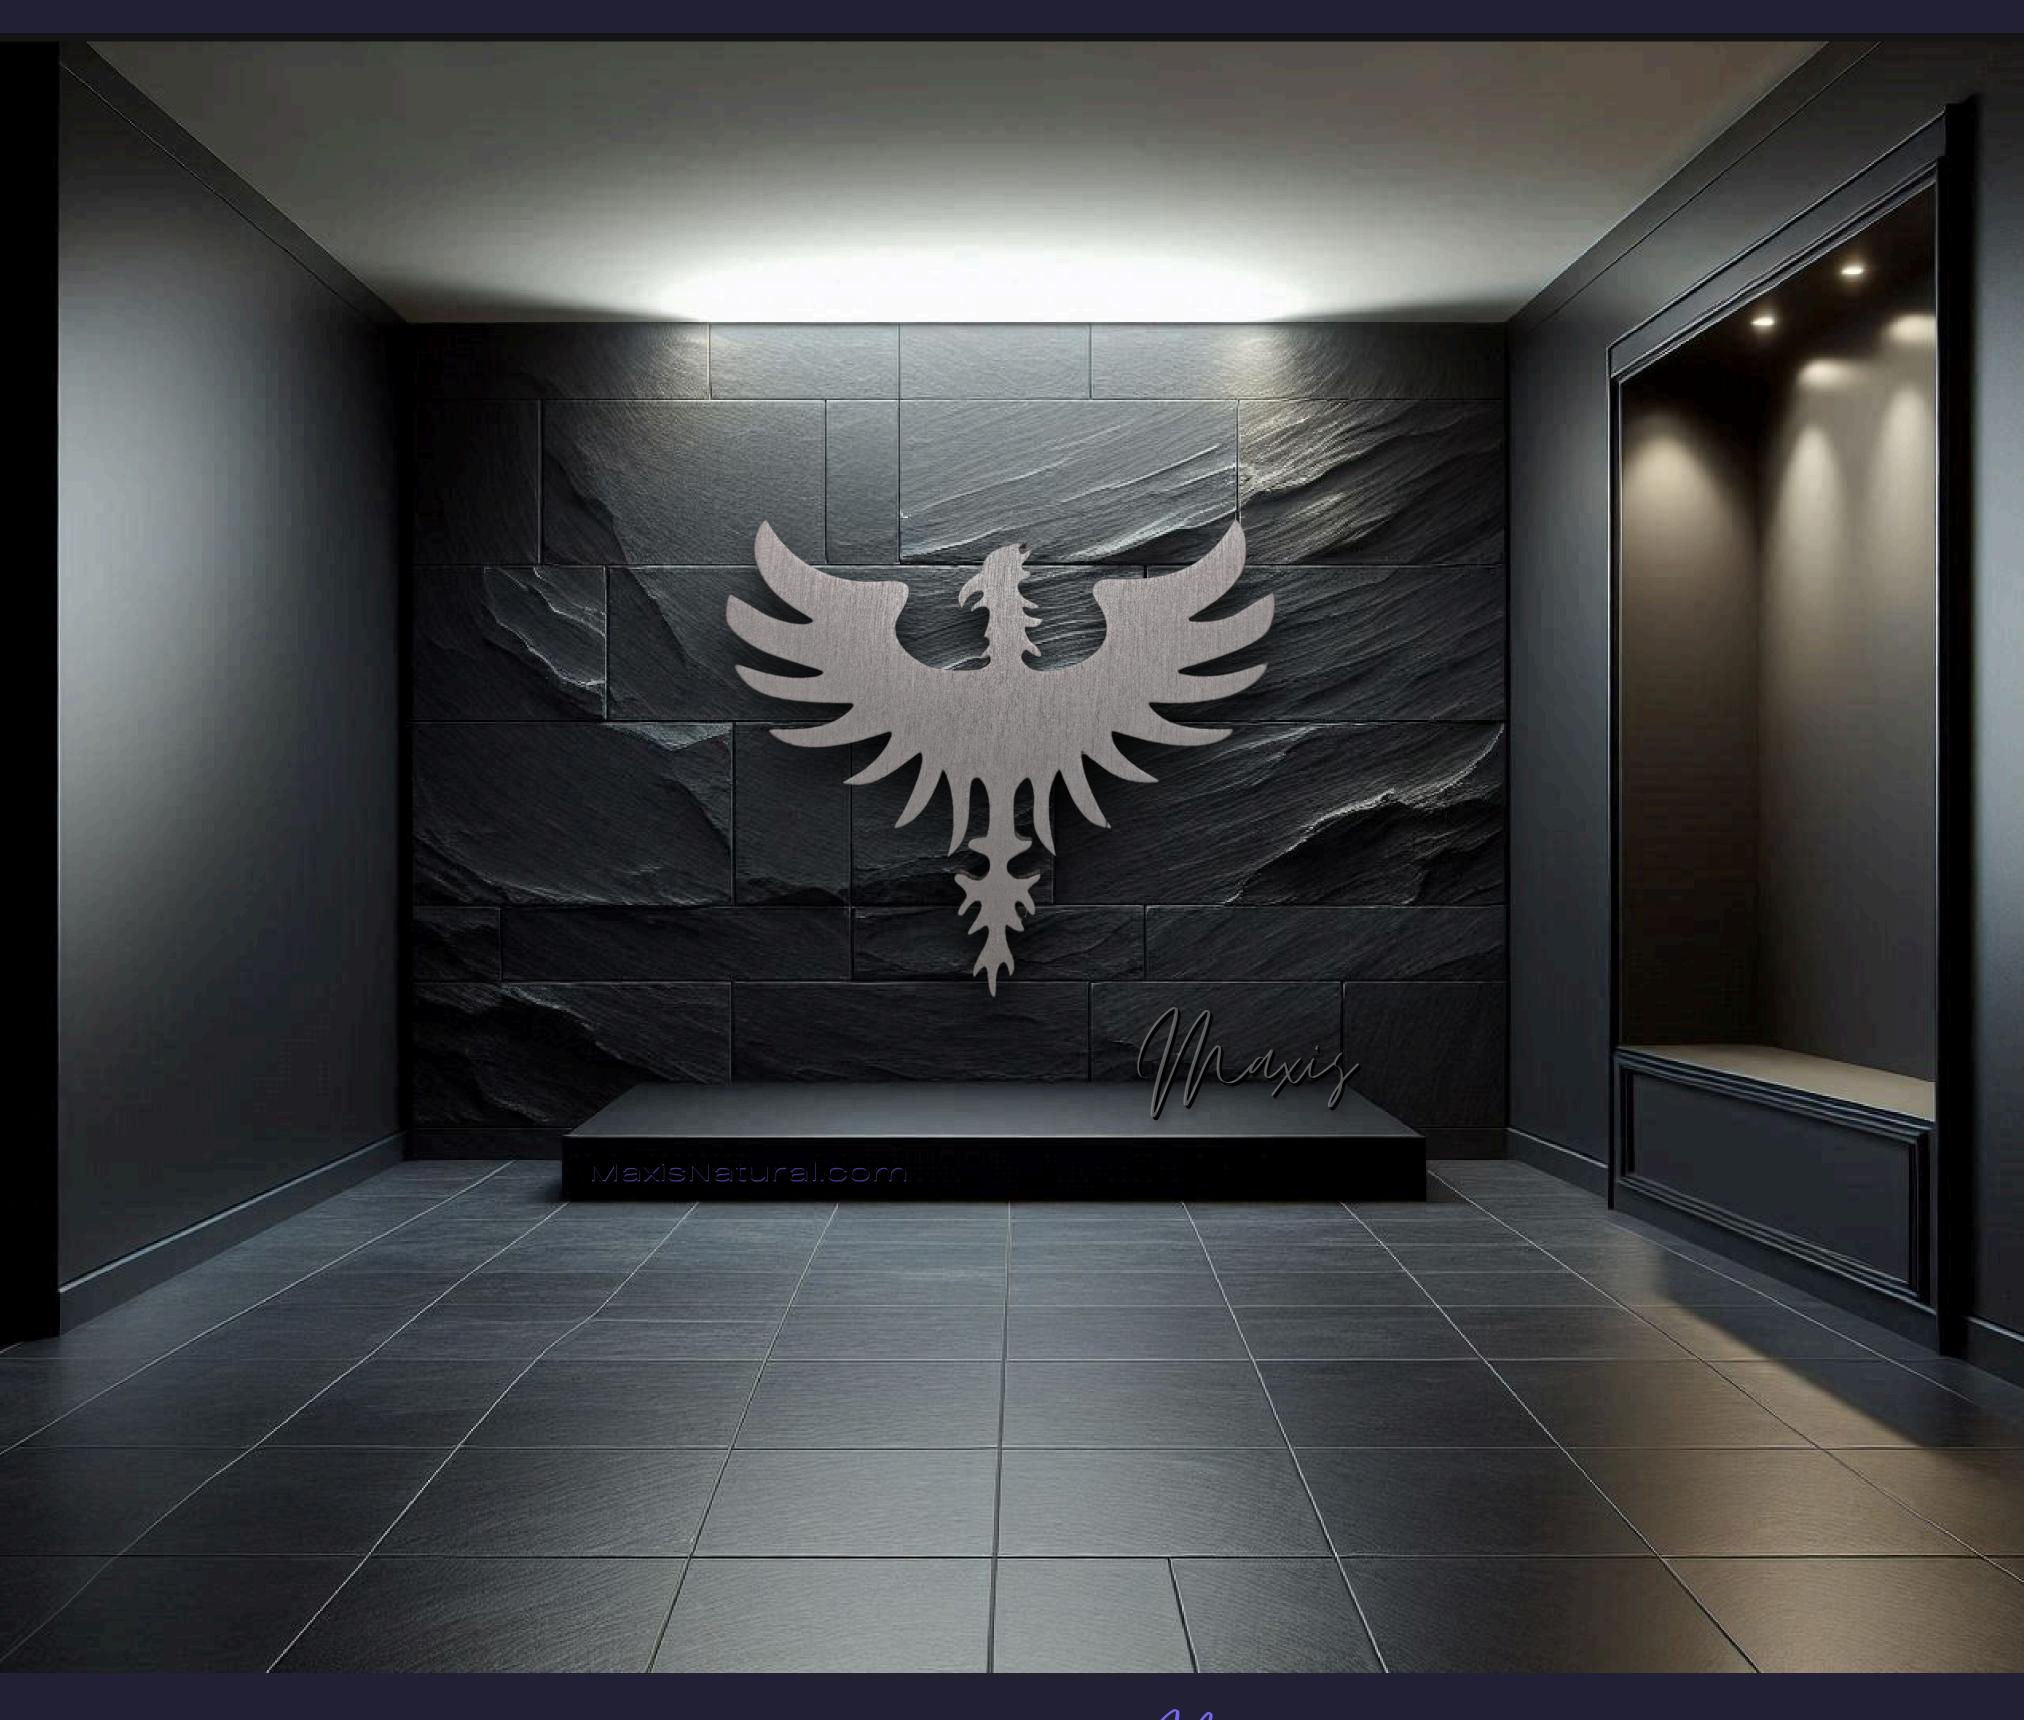

# Rising Phoenix Necklace

Serial Number: 000222 Collection: Rising Phoenix Necklaces

Total Height: 28 in 71.12 cm 711.2 mm Made from High-Quality Baltic Birch Wood

Hand Sanded, Brush Painted & Triple Sealed

Meticulously Crafted and Infused with Positive Energy

Height: 3 in 7.62 cm 76.2 mm

24 inches Extra Long Premium Cotton Cord 48 inches Total Cord Length Easy Custom Length Adjustment Polished Metal Locking Spring Clasp Depth: 1/4 in Width: 3 in 0.635 cm 7.62 cm 6.35 mm 76.2 mm

#### One of a Kind

The Rising Phoenix Necklace is crafted by hand and has an idol-like appearance at 3-inches tall and wide. It is 1/4" thick giving it depth unlike any other necklace you will find. We use Premium Golden Baltic Birch Wood and carefully cut each piece before sanding. painting, and sealing to make the piece capable of lasting for generations. Significant physical and mental energy, time and effort go into each piece to create a piece of art that will be a Positive Energy Artifact for generations to come.