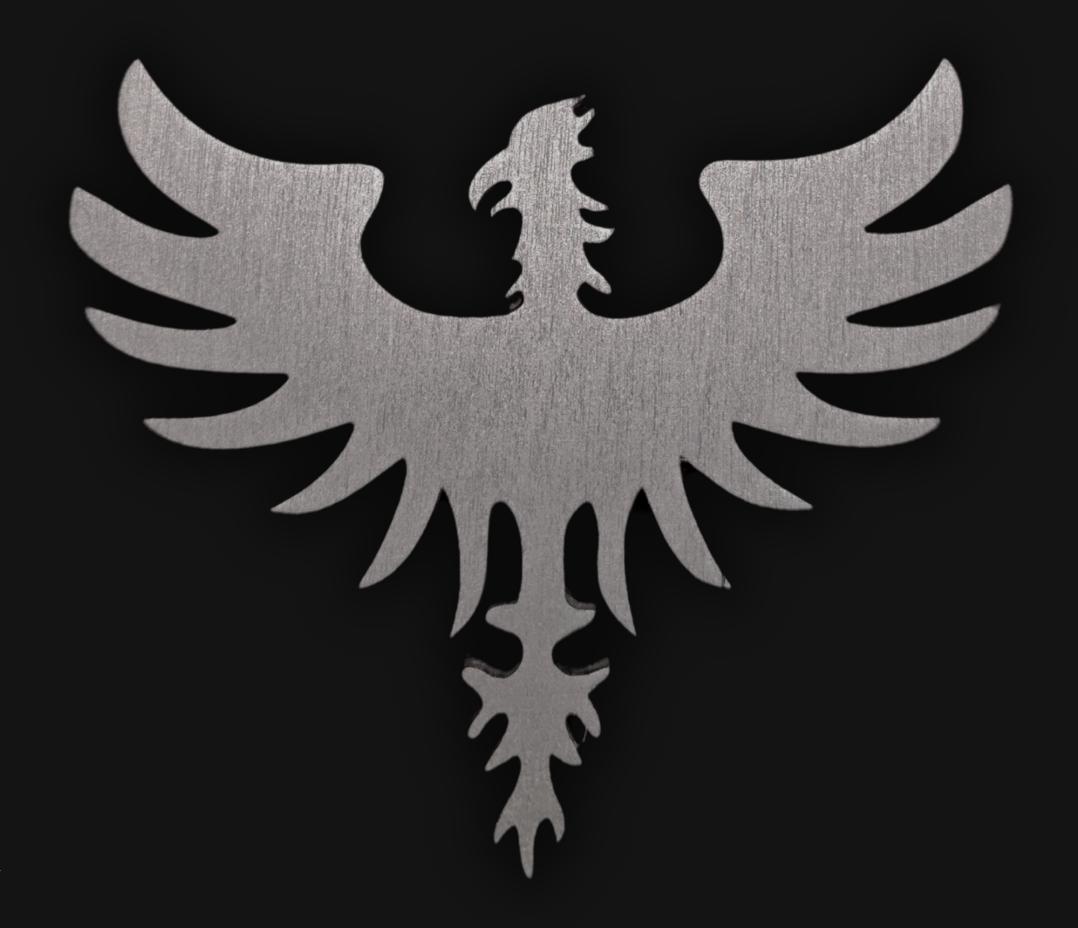

#### One of a Kind

The Rising Phoenix Necklace is crafted by hand and has an idol-like appearance at 3-inches tall and wide. It is 1/4" thick giving it depth unlike any other necklace you will find. We use Premium Golden Baltic Birch Wood and carefully cut each piece before sanding. painting, and sealing to make the piece capable of lasting for generations. Significant physical and mental energy, time and effort go into each piece to create a piece of art that will be a Positive Energy Artifact for generations to come.

### Energy Artifact

The Rising Phoenix Necklace can be worn as a Necklace, displayed as an Amulet, serve as a Talisman and can be used as a Positive Energy Artifact to radiate Positive Energy wherever you choose to place it.

### Rising Phoenix Meaning

In spirituality, the Rising Phoenix symbolizes rebirth, transformation, and renewal. It represents emerging stronger from adversity, a triumphant return to life, and the start of a new chapter. This powerful emblem encourages overcoming past struggles with renewed hope and vigor for the future.