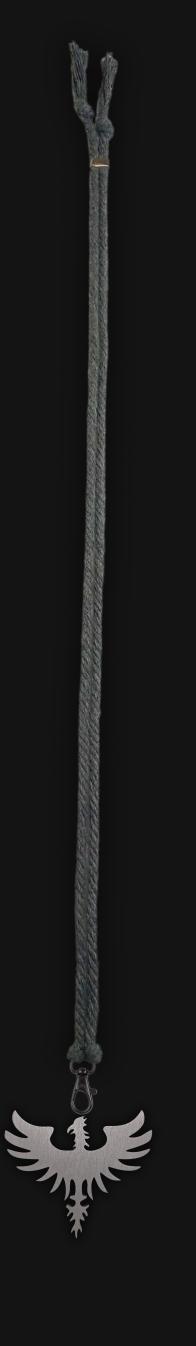

# Rising Phoenix Necklace

Serial Number: 000222 Collection: Rising Phoenix Necklaces

Total Height: 28 in 71.12 cm 711.2 mm Made from High-Quality Baltic Birch Wood

Hand Sanded, Brush Painted & Triple Sealed

Meticulously Crafted and Infused with Positive Energy

Height: 3 in 7.62 cm 76.2 mm

24 inches Extra Long Premium Cotton Cord 48 inches Total Cord Length Easy Custom Length Adjustment Polished Metal Locking Spring Clasp Depth: 1/4 in Width: 3 in 0.635 cm 7.62 cm 6.35 mm 76.2 mm

#### One of a Kind

The Rising Phoenix Necklace is crafted by hand and has an idol-like appearance at 3-inches tall and wide. It is 1/4" thick giving it depth unlike any other necklace you will find. We use Premium Golden Baltic Birch Wood and carefully cut each piece before sanding. painting, and sealing to make the piece capable of lasting for generations. Significant physical and mental energy, time and effort go into each piece to create a piece of art that will be a Positive Energy Artifact for generations to come.

#### Cord Specifications

Soft & Thick Premium Cotton Cord

High-Quality 5mm Thick

Triple Twisted Regal Braided

24 Strands per Braid

Hypoallergenic & Fray-Free

#### Cord Length

24" inches Extra Long (48" Total)

Easy Custom Length Adjustment

Metal Slide Adjustment Clip

#### Cord Colors

Silver Slate Cotton Cord

Polished Metal Locking Spring Clasp

Silver Sliding Length Adjustment Clasp

"There is no greater investment, and no wiser decision, than to acquire things that Protect & Grow your Soul and Spirit."