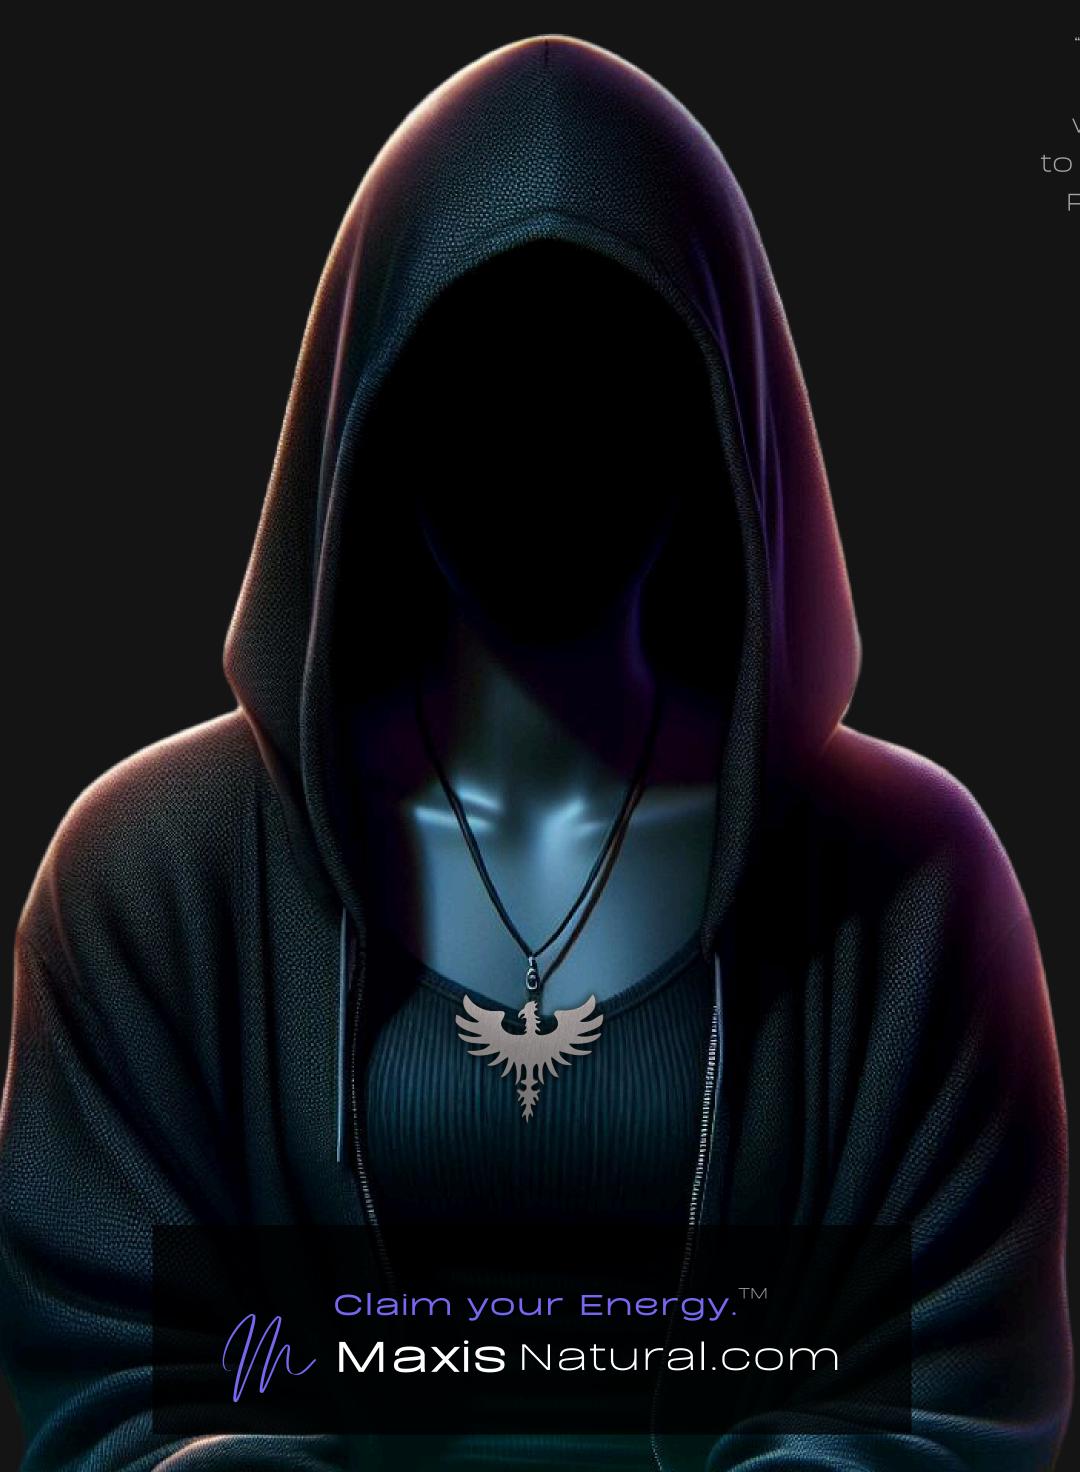

#### One of a Kind

The Rising Phoenix Necklace is crafted by hand and has an idol-like appearance at 3-inches tall and wide. It is 1/4" thick giving it depth unlike any other necklace you will find. We use Premium Golden Baltic Birch Wood and carefully cut each piece before sanding. painting, and sealing to make the piece capable of lasting for generations. Significant physical and mental energy, time and effort go into each piece to create a piece of art that will be a Positive Energy Artifact for generations to come.

### Energy Artifact

The Rising Phoenix Necklace can be worn as a Necklace, displayed as an Amulet, serve as a Talisman and can be used as a Positive Energy Artifact to radiate Positive Energy wherever you choose to place it.

## Positive Energy Infusion

The Rising Phoenix Necklace radiates with Positive Intention & Energy. Focused Mental Effort, Silent Positive Meditation and Positive Mantras were used during the creation of this piece. Positive Thoughts and Intention are passed on through each and every piece we create, infusing Positive Light Energy that will last for generations.

### Rising Phoenix Meaning

In spirituality, the Rising Phoenix symbolizes rebirth, transformation, and renewal. It represents emerging stronger from adversity, a triumphant return to life, and the start of a new chapter. This powerful emblem encourages overcoming past struggles with renewed hope and vigor for the future.