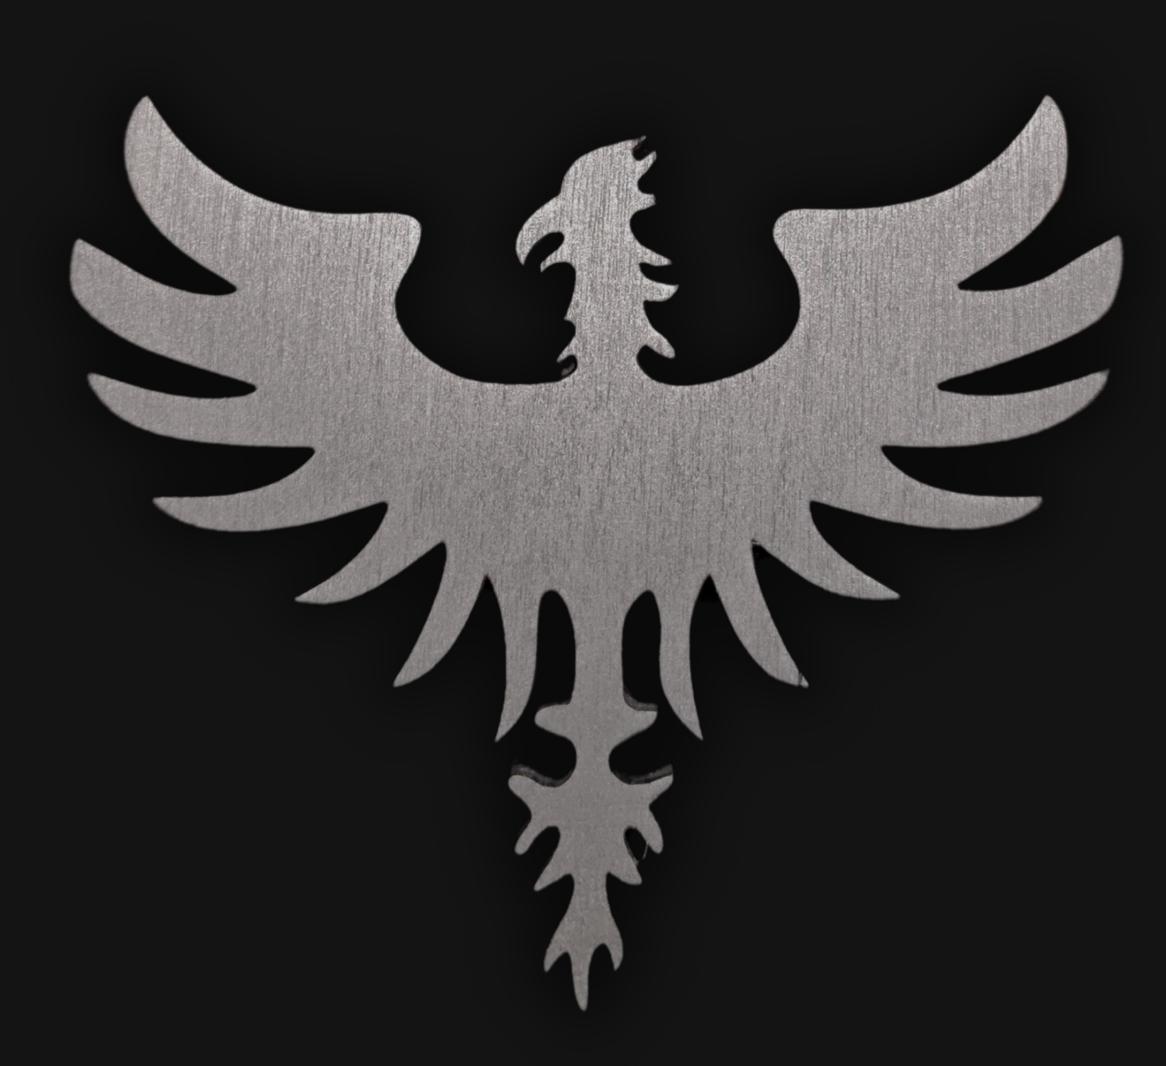

#### One of a Kind

The Rising Phoenix Necklace is crafted by hand and has an idol-like appearance at 3-inches tall and wide. It is 1/4" thick giving it depth unlike any other necklace you will find. We use Premium Golden Baltic Birch Wood and carefully cut each piece before sanding. painting, and sealing to make the piece capable of lasting for generations. Significant physical and mental energy, time and effort go into each piece to create a piece of art that will be a Positive Energy Artifact for generations to come.

### Energy Artifact

The Rising Phoenix Necklace can be worn as a Necklace, displayed as an Amulet, serve as a Talisman and can be used as a Positive Energy Artifact to radiate Positive Energy wherever you choose to place it.

### Rising Phoenix Meaning

In spirituality, the Rising Phoenix symbolizes rebirth, transformation, and renewal. It represents emerging stronger from adversity, a triumphant return to life, and the start of a new chapter. This powerful emblem encourages overcoming past struggles with renewed hope and vigor for the future.