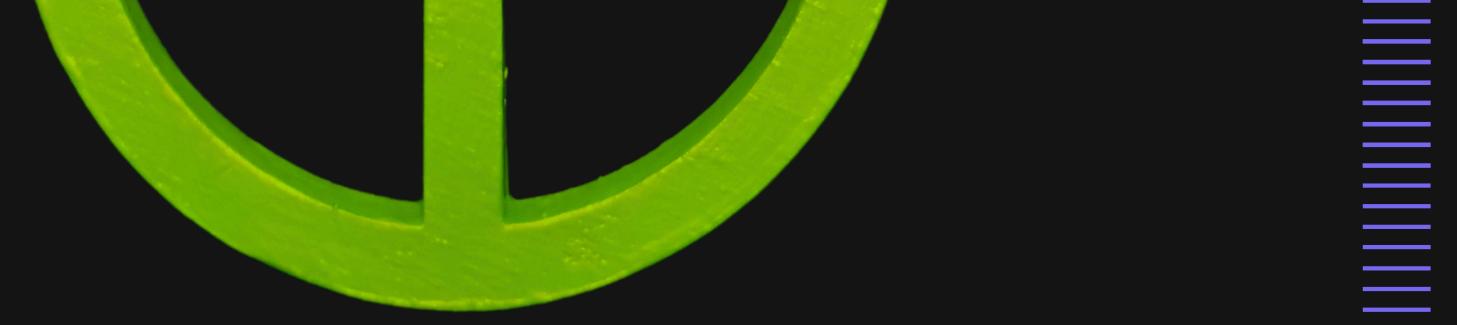

## Circline Symbol Necklace

Serial Number: 000221 Collection: Circline Symbol Necklaces

Hand Crafted In: Astoria, Oregon Artist: Maxis Richards

Total Height: 28 in 71.12 cm 711.2 mm

Made from High-Quality Baltic Birch Wood Hand Sanded, Brush Painted & Triple Sealed Meticulously Crafted and Infused with Positive Energy

#### One of a Kind

The Circline Symbol Necklace is crafted by hand and has an idol-like appearance at 3" in tall and wide. It is 1/4" inch thick giving it depth unlike any other necklace you will find. We use Premium Golden Baltic Birch Wood and carefully cut each piece before sanding, painting, and sealing to make the piece capable of lasting for Generations. Significant time and energy was spent to create a piece of art that will be a Positive Energy Artifact for Generations to come.

#### Circline Symbol Meaning

In the sacred geometry of the soul, the vertical line within the circle is a divine compass. It guides us to our spiritual center, the \*\*axis mundi\*\*, where heaven and earth converge. This symbol whispers of balance, unity, and the eternal dance of cosmic energies, beckoning us to seek inner harmony and universal connection.