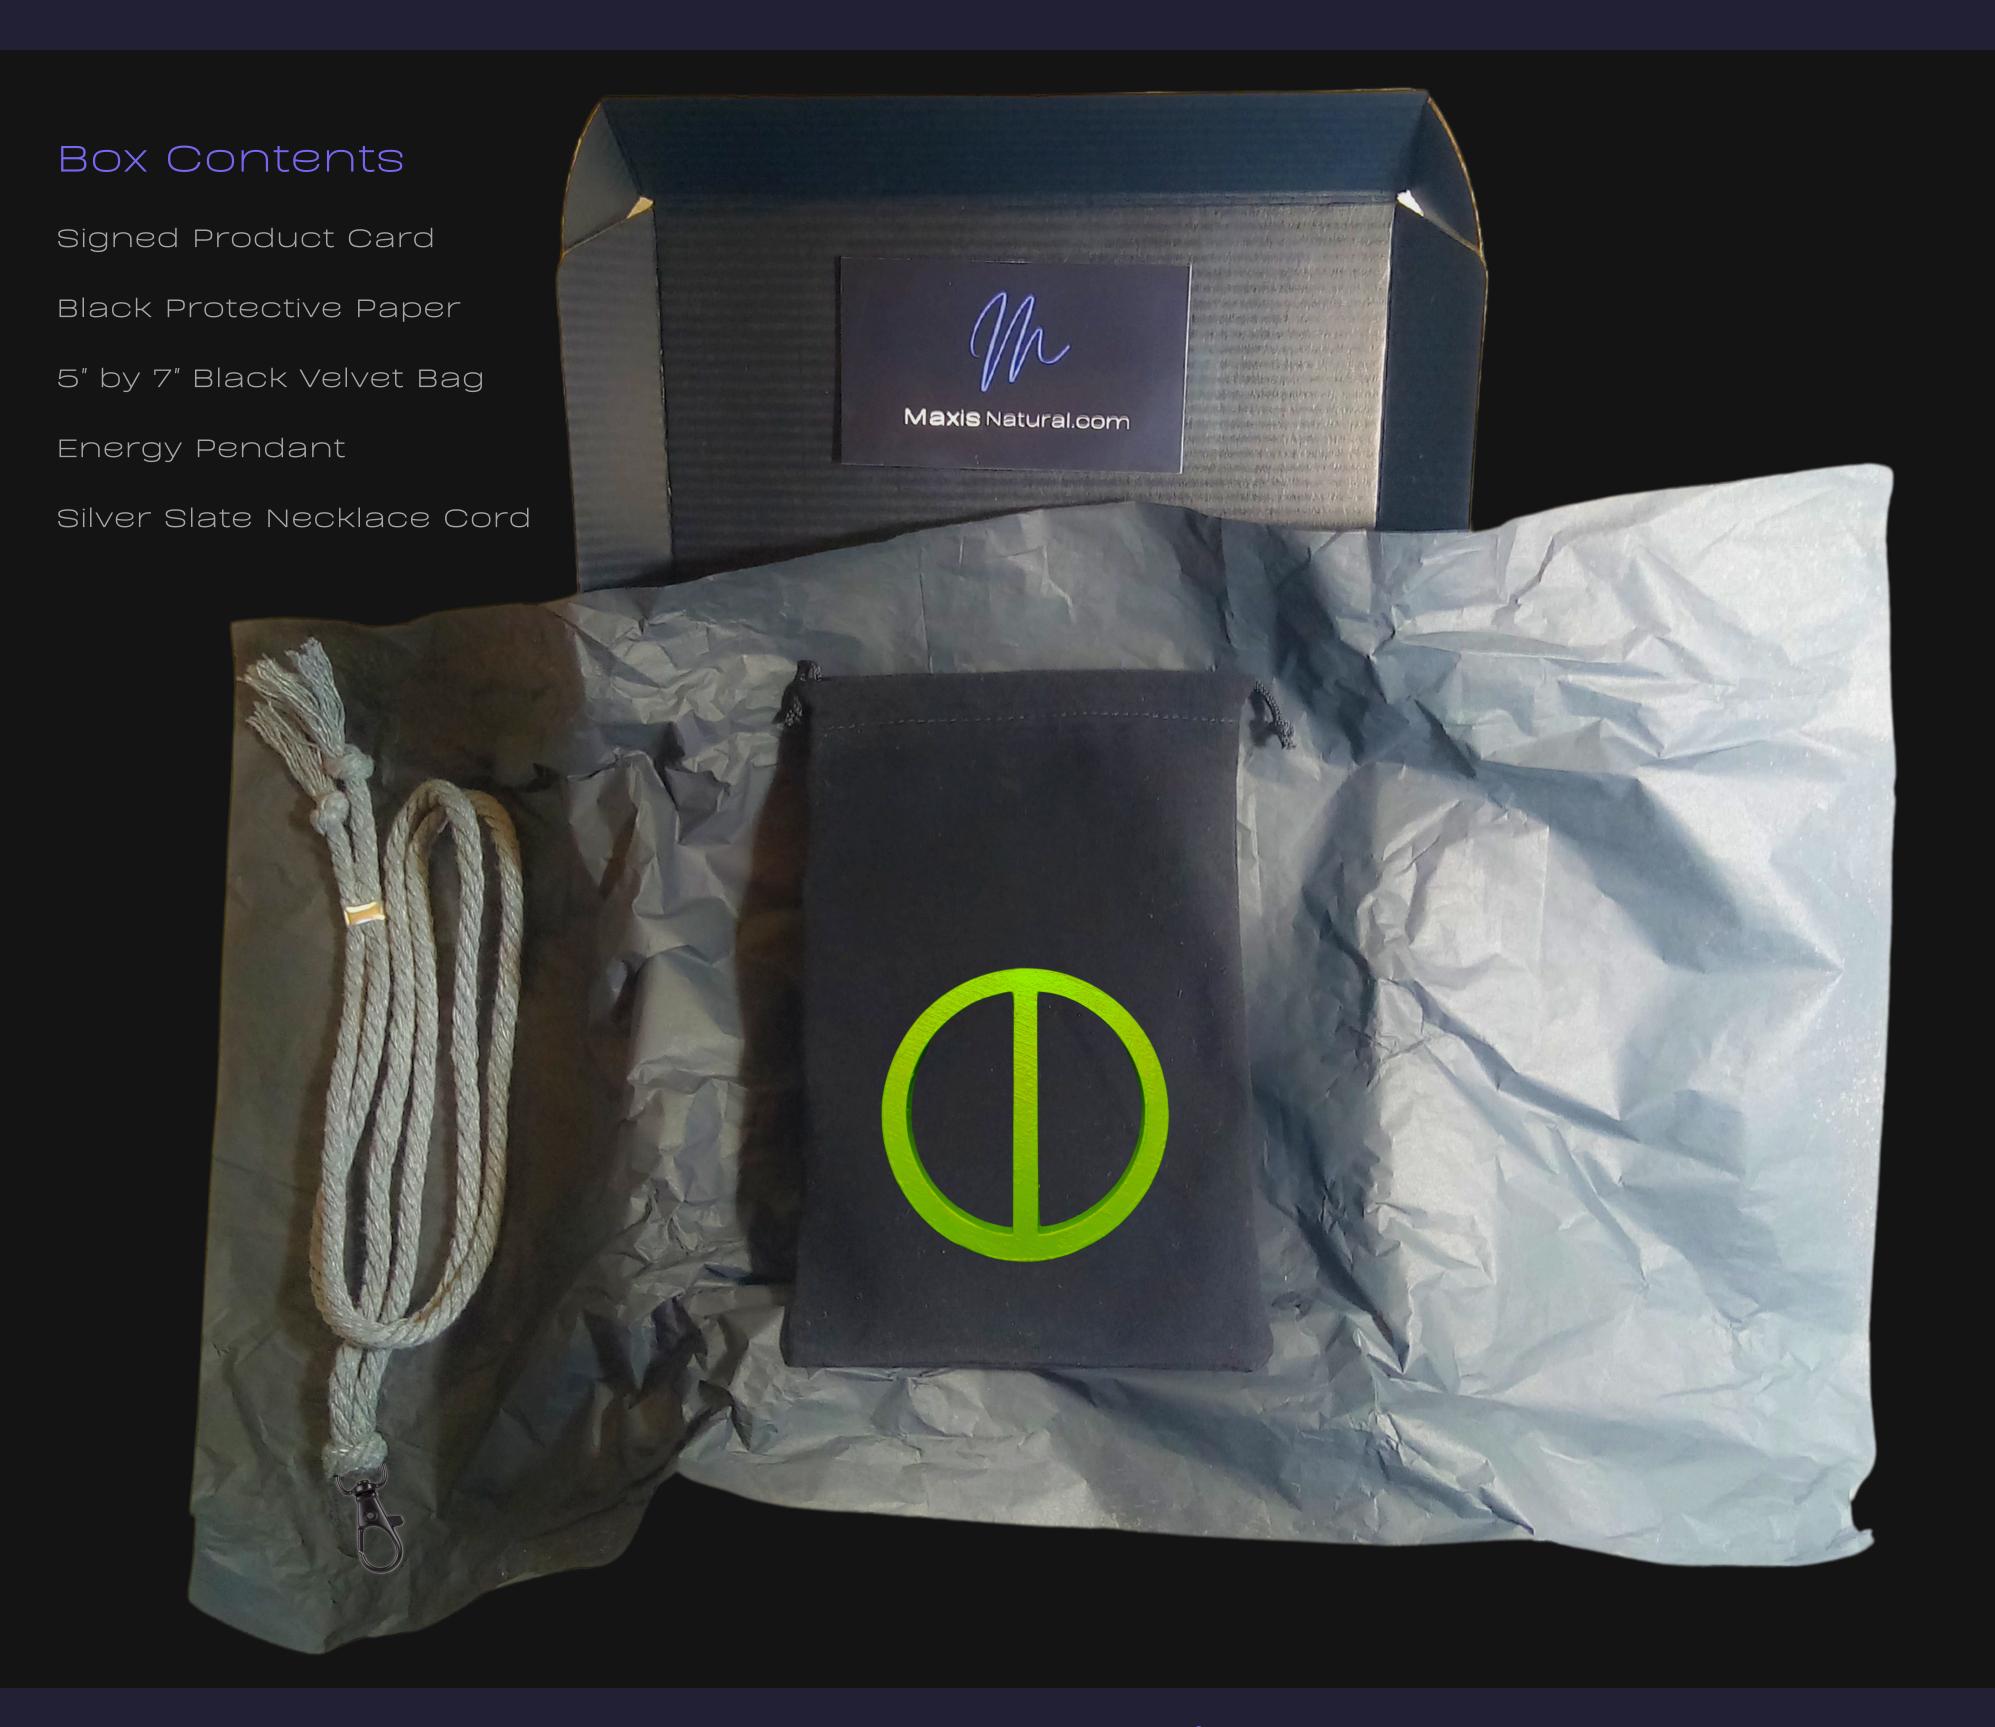

### Open your New Box

Hand Crafted In: Astoria, Oregon Artist: Maxis Richards

#### 8" inch by 5.5" inch Black Box

Delivered in a Sleek Black Box that can be used for storage.

Maxis Natural.com

### Your New Box

Hand Crafted In: Astoria, Oregon Artist: Maxis Richards