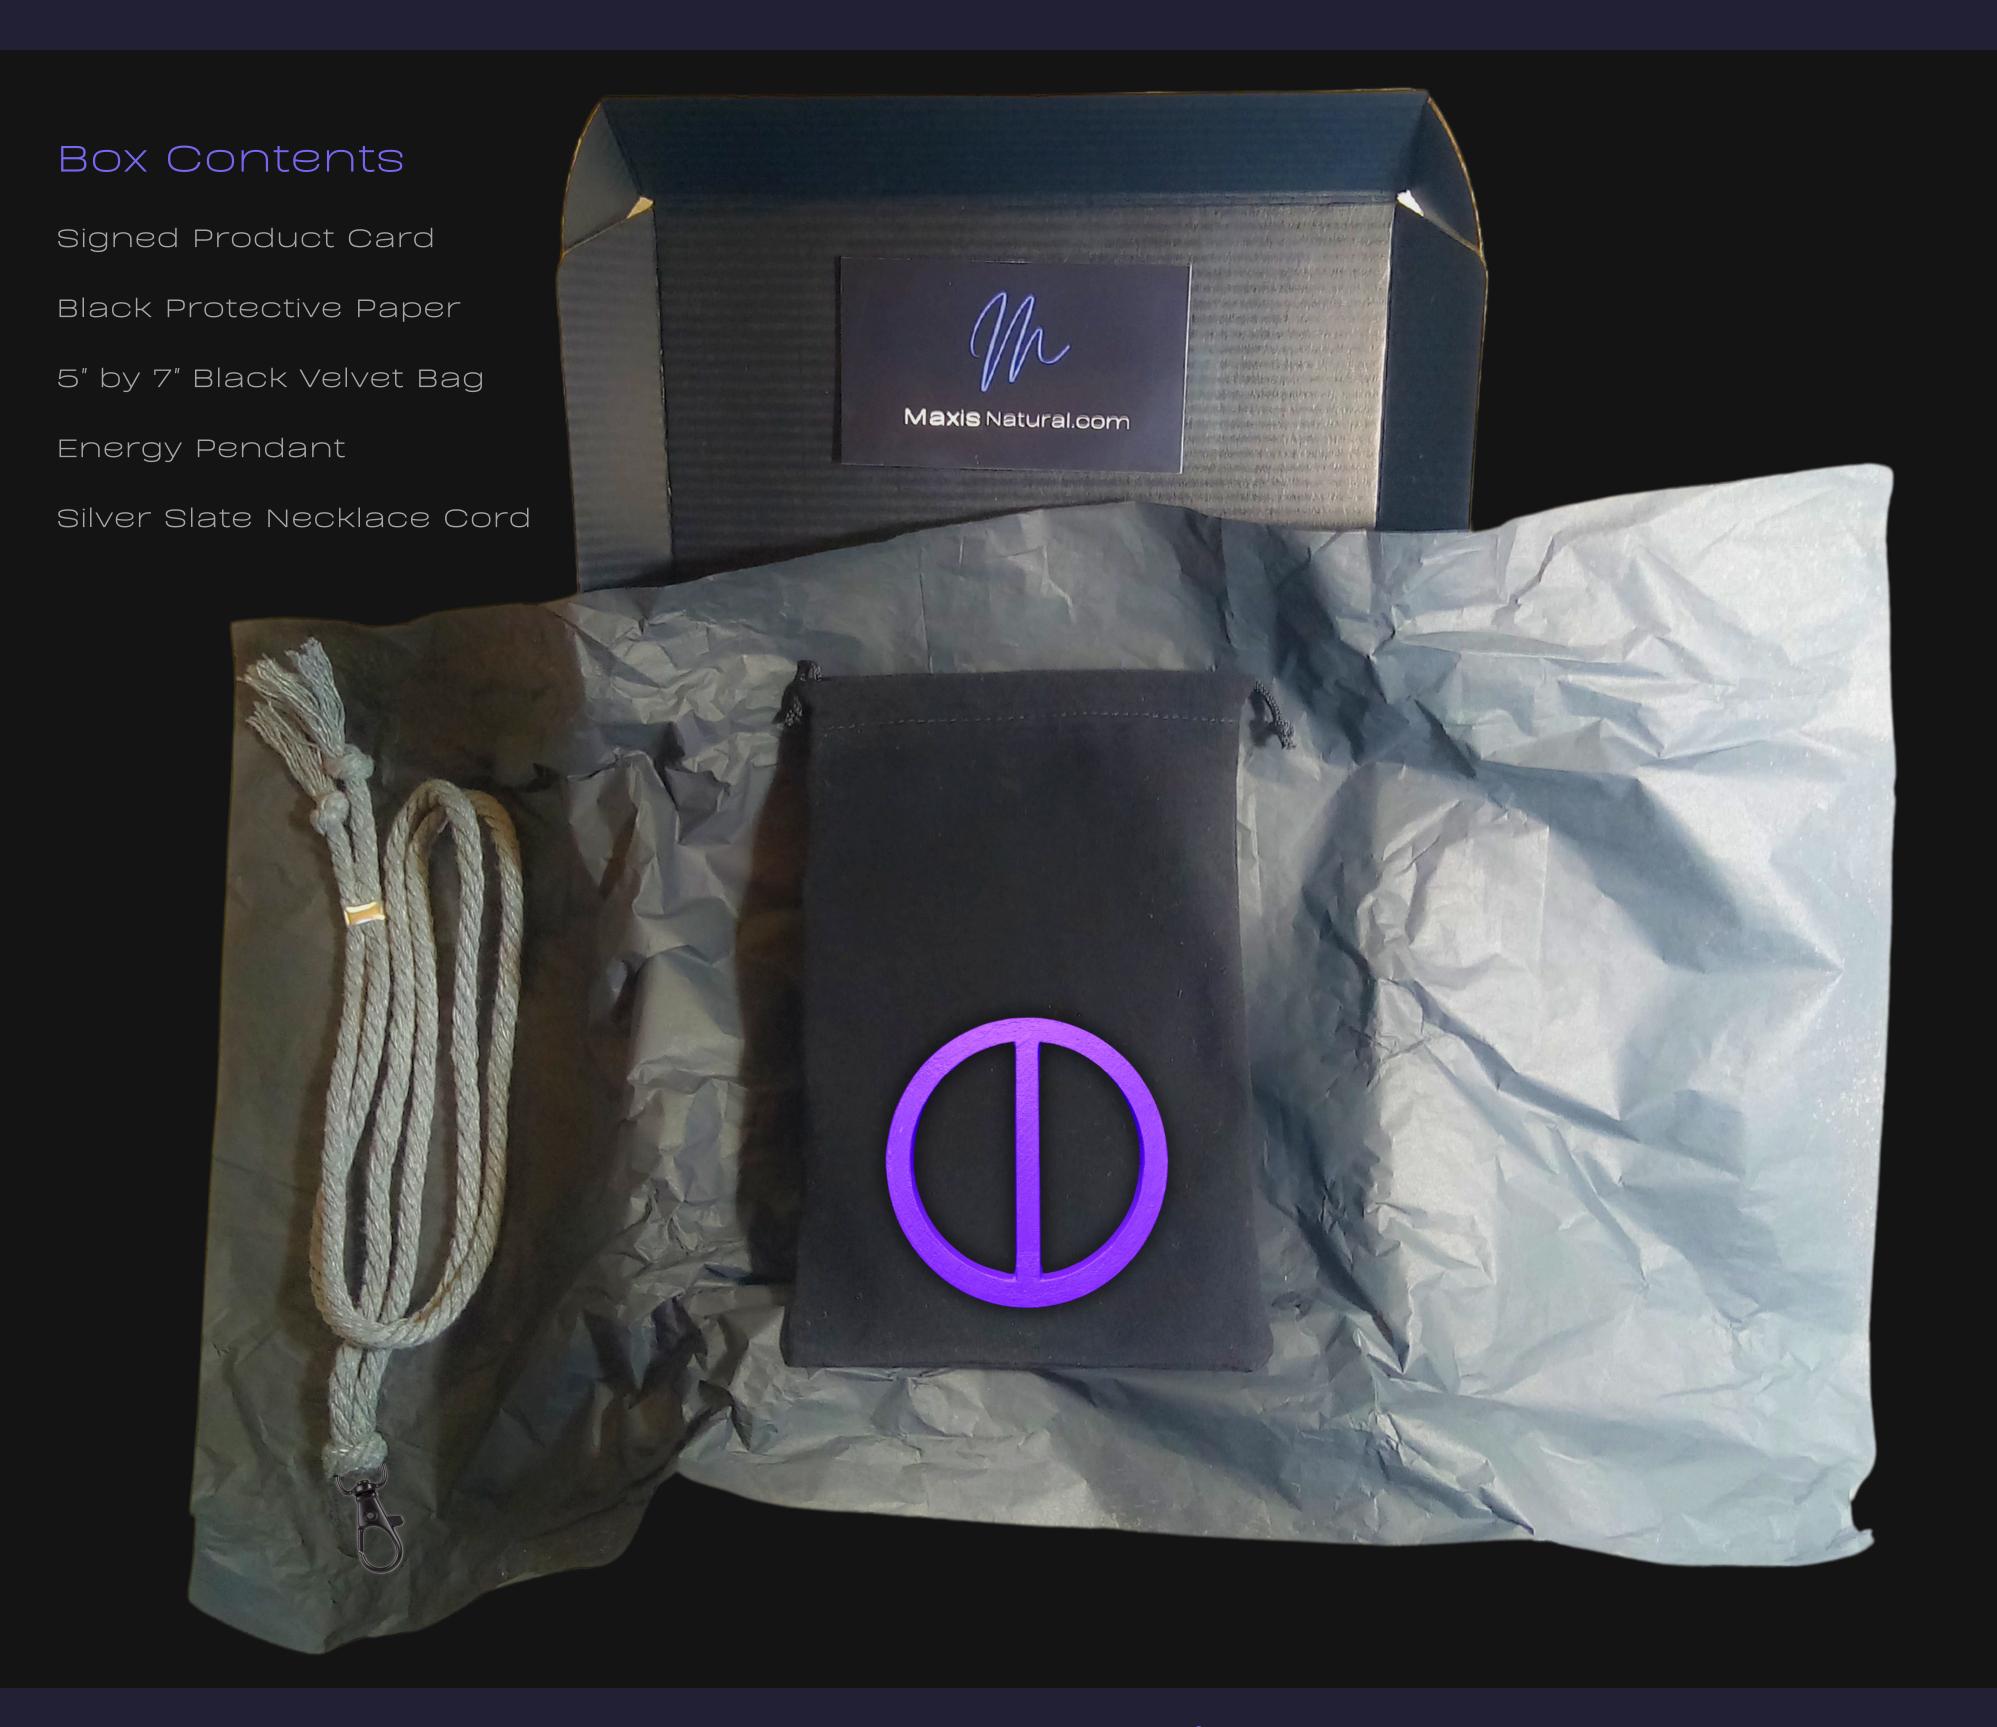

### Open your New Box

Hand Crafted In: Astoria, Oregon Artist: Maxis Richards

#### 8" inch by 5.5" inch Black Box

Delivered in a Sleek Black Box that can be used for storage.

Maxis Natural.com

### Your New Box

Hand Crafted In: Astoria, Oregon Artist: Maxis Richards