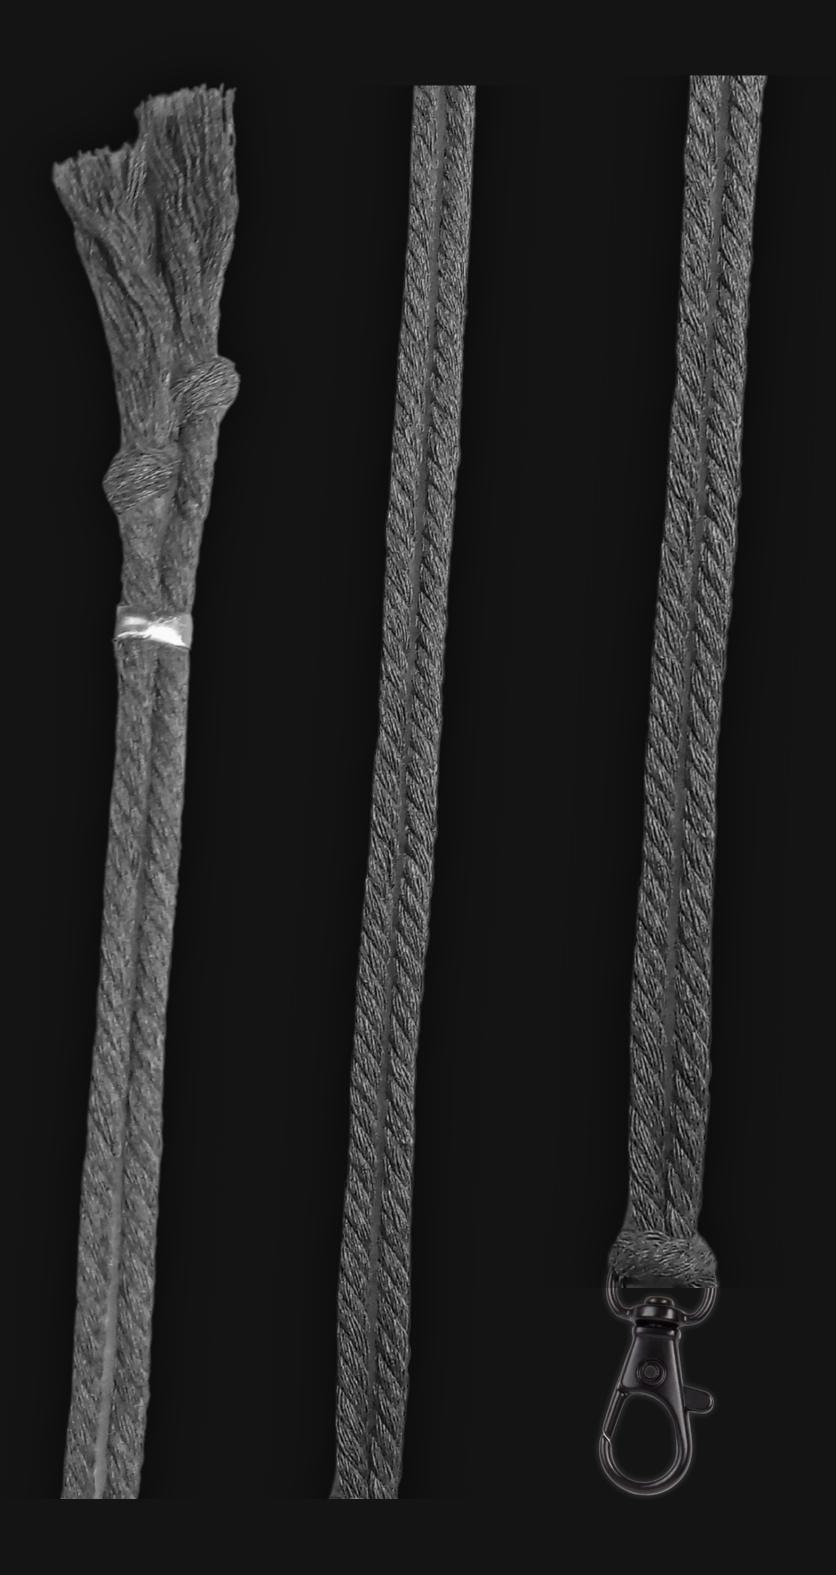

# High Quality Regal Braided Cord

Cord Specifications

Soft & Thick Premium Cotton Cord

High-Quality 5mm Thick

Triple Twisted Regal Braided

24 Strands per Braid

Hypoallergenic & Fray-Free

Cord Length

24" inches Extra Long [48" Total]

Easy Custom Length Adjustment

Metal Slide Adjustment Clip

#### Cord Colors

Silver Slate Cotton Cord

Polished Metal Locking Spring Clasp

Silver Sliding Length Adjustment Clasp