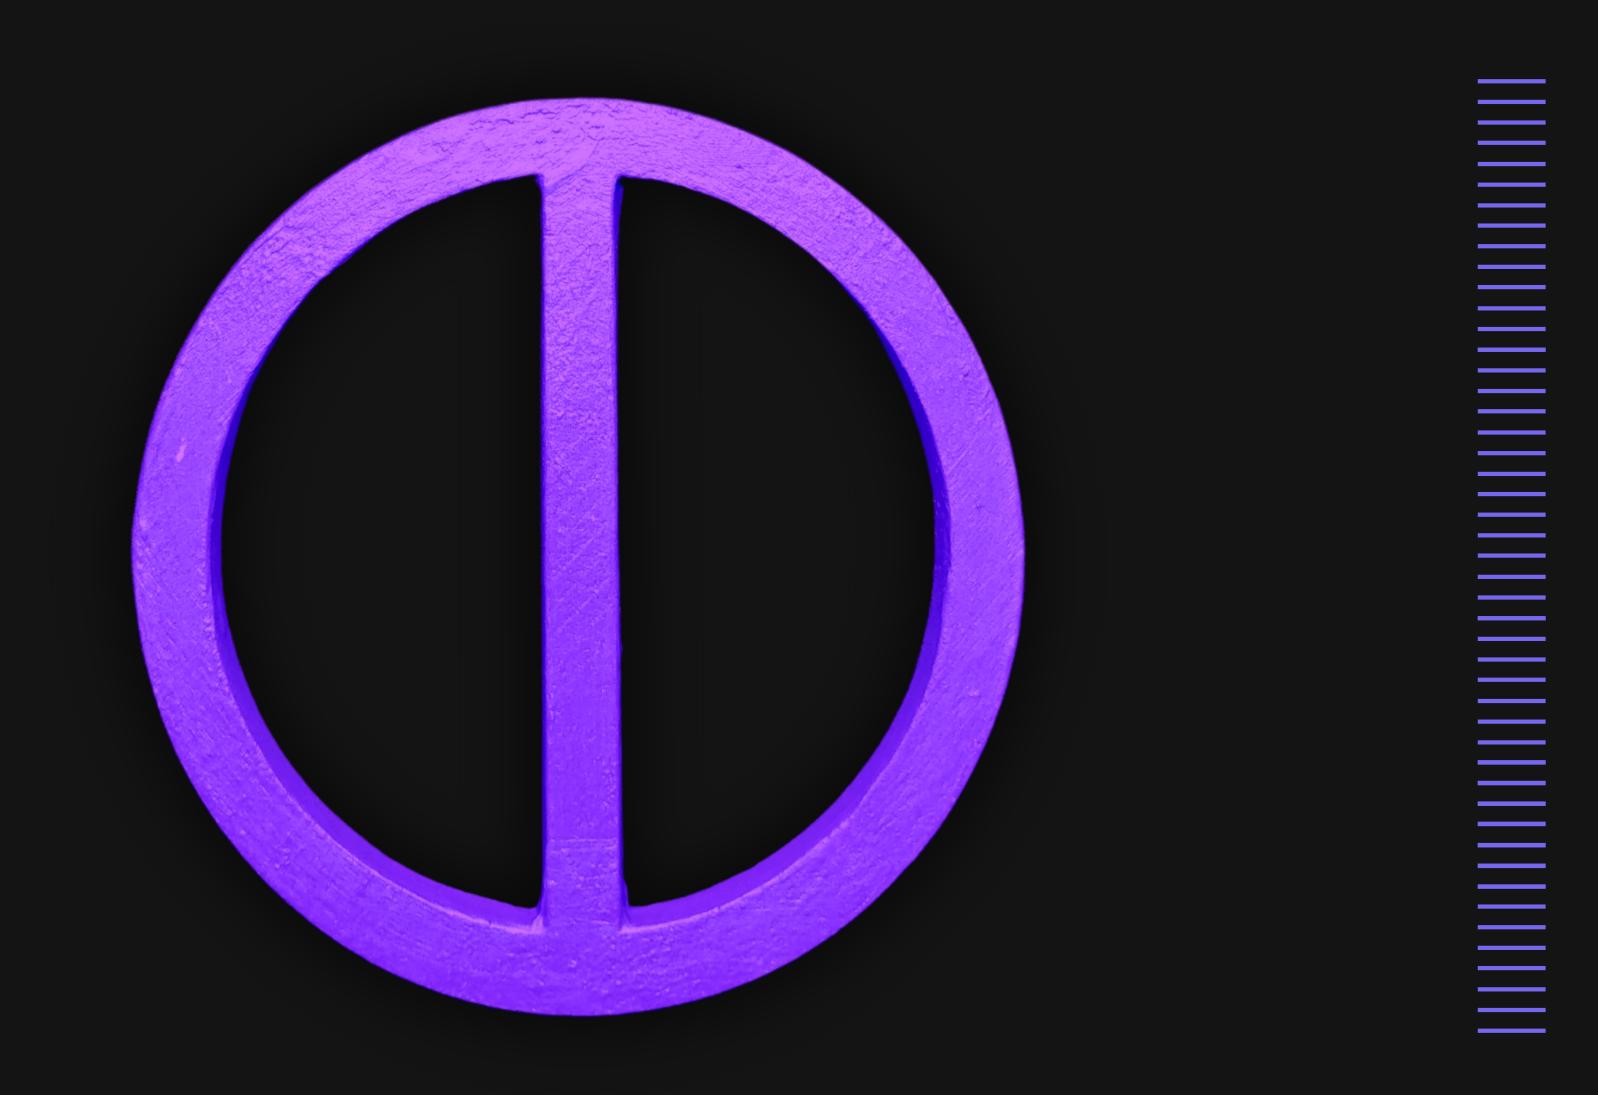

## Circline Symbol Necklace

Serial Number: 000220 Collection: Circline Symbol Necklaces

Hand Crafted In: Astoria, Oregon Artist: Maxis Richards

Total Height: 28 in 71.12 cm 711.2 mm Made from High-Quality Baltic Birch Wood Hand Sanded, Brush Painted & Triple Sealed Meticulously Crafted and Infused with Positive Energy Height: 3 in 7.62 cm 76.2 mm

24 inches Extra Long Premium Cotton CordDepth: 1/4 inWidth: 3 in48 inches Total Cord Length0.635 cm7.62 cmEasy Custom Length Adjustment6.35 mm76.2 mmPolished Metal Locking Spring Clasp76.2 mm

#### One of a Kind

The Circline Symbol Necklace is crafted by hand and has an idol-like appearance at 3" in tall and wide. It is 1/4" inch thick giving it depth unlike any other necklace you will find. We use Premium Golden Baltic Birch Wood and carefully cut each piece before sanding, painting, and sealing to make the piece capable of lasting for Generations. Significant time and energy was spent to create a piece of art that will be a Positive Energy Artifact for Generations to come.

#### Circline Symbol Meaning

In the sacred geometry of the soul, the vertical line within the circle is a divine compass. It guides us to our spiritual center, the \*\*axis mundi\*\*, where heaven and earth converge. This symbol whispers of balance, unity, and the eternal dance of cosmic energies, beckoning us to seek inner harmony and universal connection.