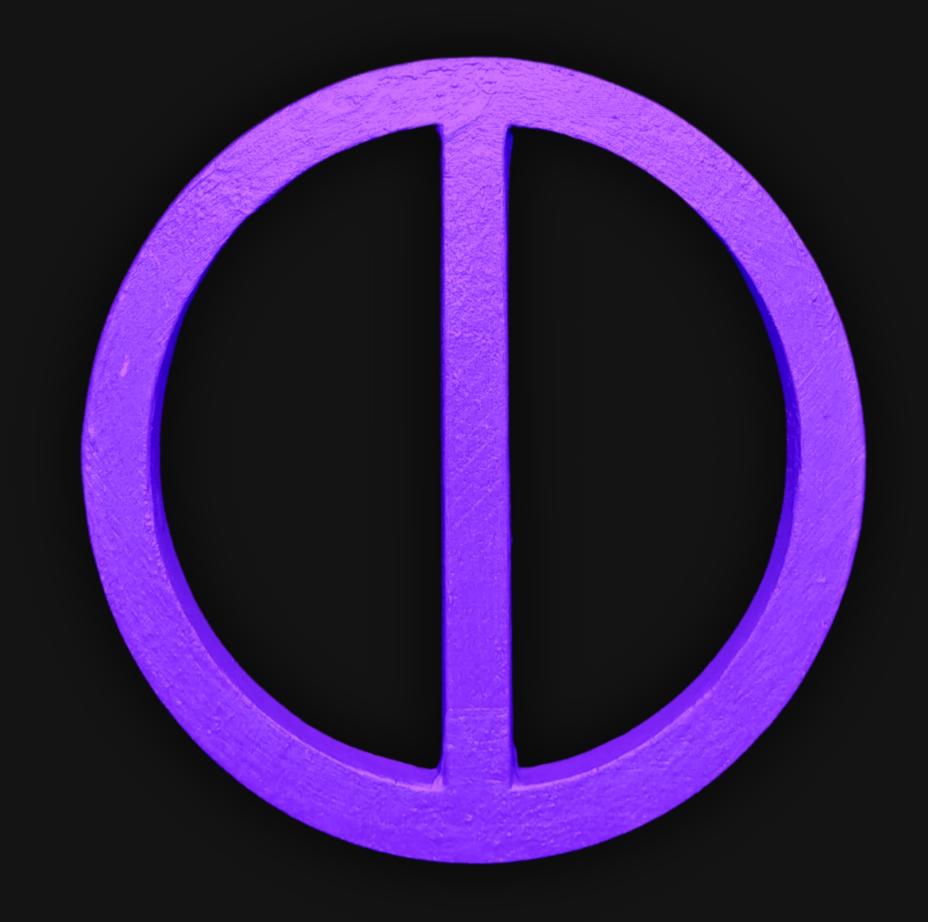

#### Circline Symbol Meaning

In the sacred geometry of the soul, the vertical line within the circle is a divine compass. It guides us to our spiritual center, the \*\*axis mundi\*\*, where heaven and earth converge. This symbol whispers of balance, unity, and the eternal dance of cosmic energies, beckoning us to seek inner harmony and universal connection.