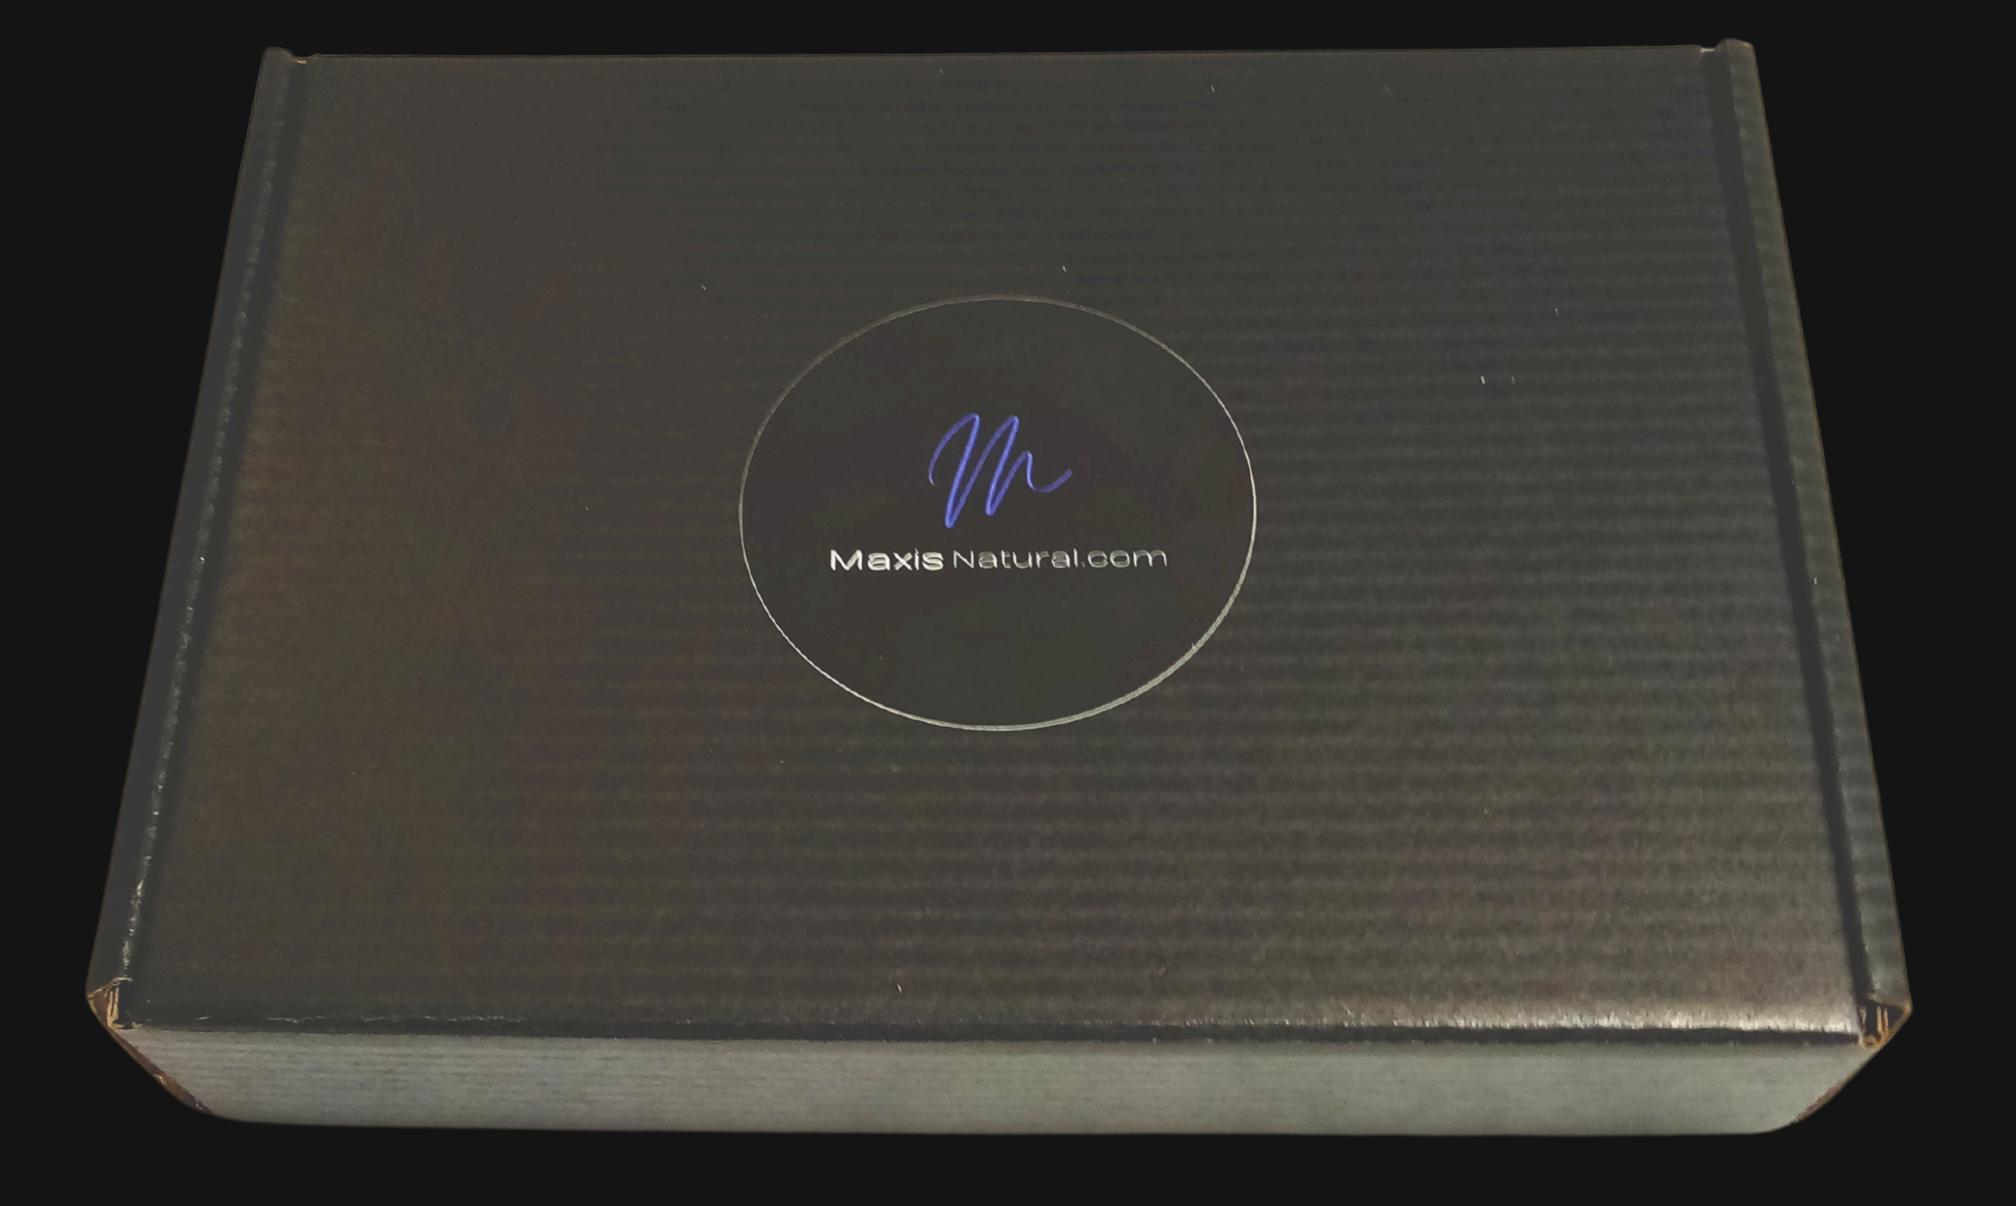

## 8" inch by 5.5" inch Black Box

Delivered in a Sleek Black Box that can be used for storage.

Maxis Natural.com

Signed Product Card

Black Protective Paper

5" by 7" Black Velvet Bag

Energy Pendant

Silver Slate Necklace Cord