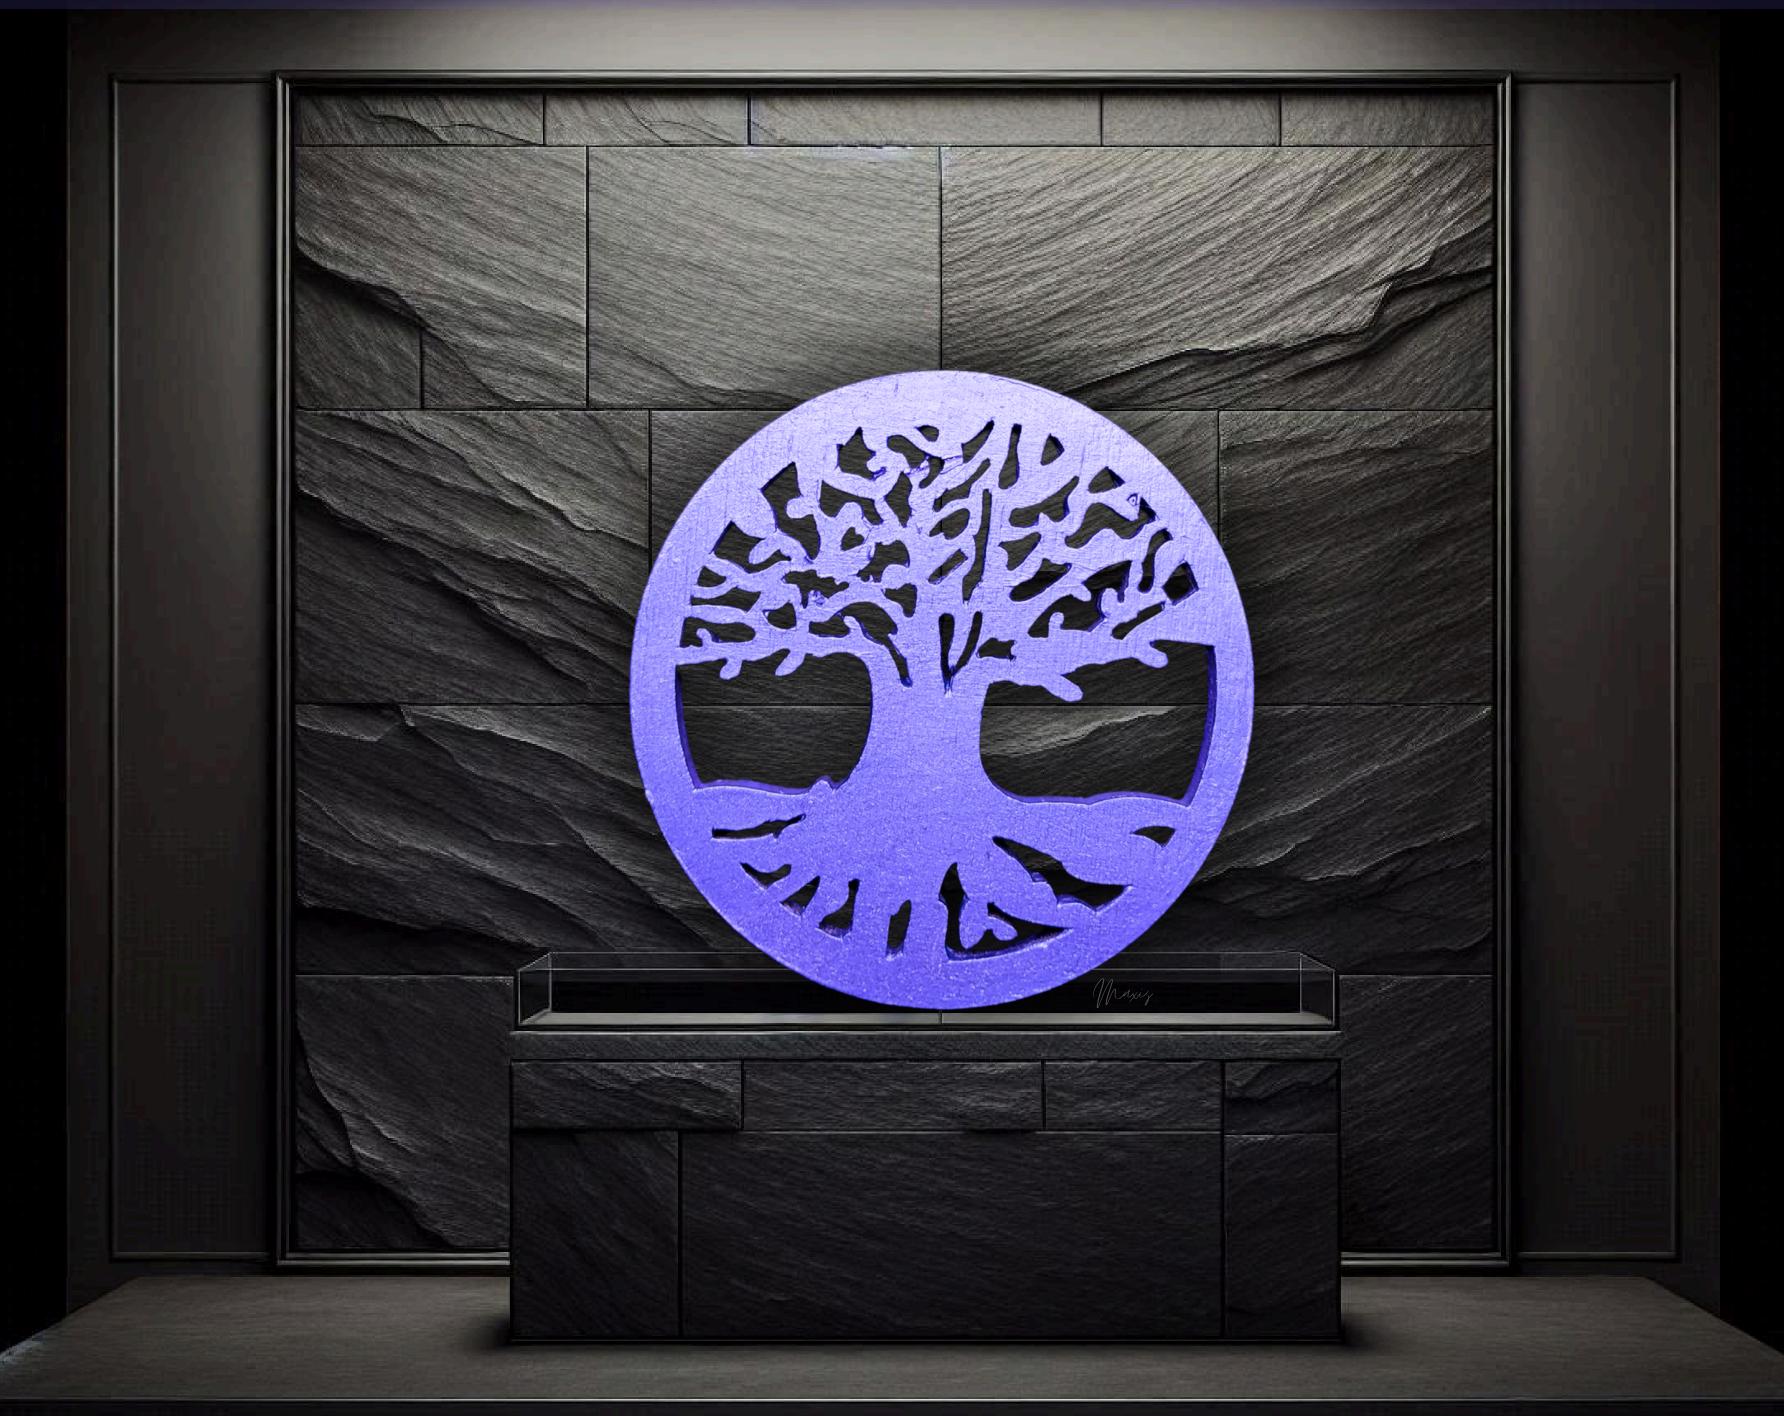

# Tree of Life Necklace

Serial Number: 000217 Collection: Tree of Life Necklaces

Total Height: 28 in 71.12 cm 711.2 mm Made from High-Quality Baltic Birch Wood

Hand Sanded, Brush Painted & Triple Sealed

Meticulously Crafted and Infused with Positive Energy

#### One of a Kind

The Tree of Life Necklace is crafted by hand and has an idol-like appearance at 3-inches tall and wide. It is 1/4" thick giving it depth unlike any other necklace you will find. We use Premium Golden Baltic Birch Wood and carefully cut each piece before sanding, painting, and sealing to make the piece capable of lasting for generations. Significant physical and mental energy, time and effort go into each piece to create a piece of art that will be a Positive Energy Artifact for generations to come.

#### Tree of Life Meaning

The Tree of Life is a profound and ancient symbol that resonates deeply within the spiritual realm. Its roots delve into the earth, anchoring it firmly to the world, while its branches stretch upwards towards the heavens, symbolizing the connection between the physical and the spiritual.