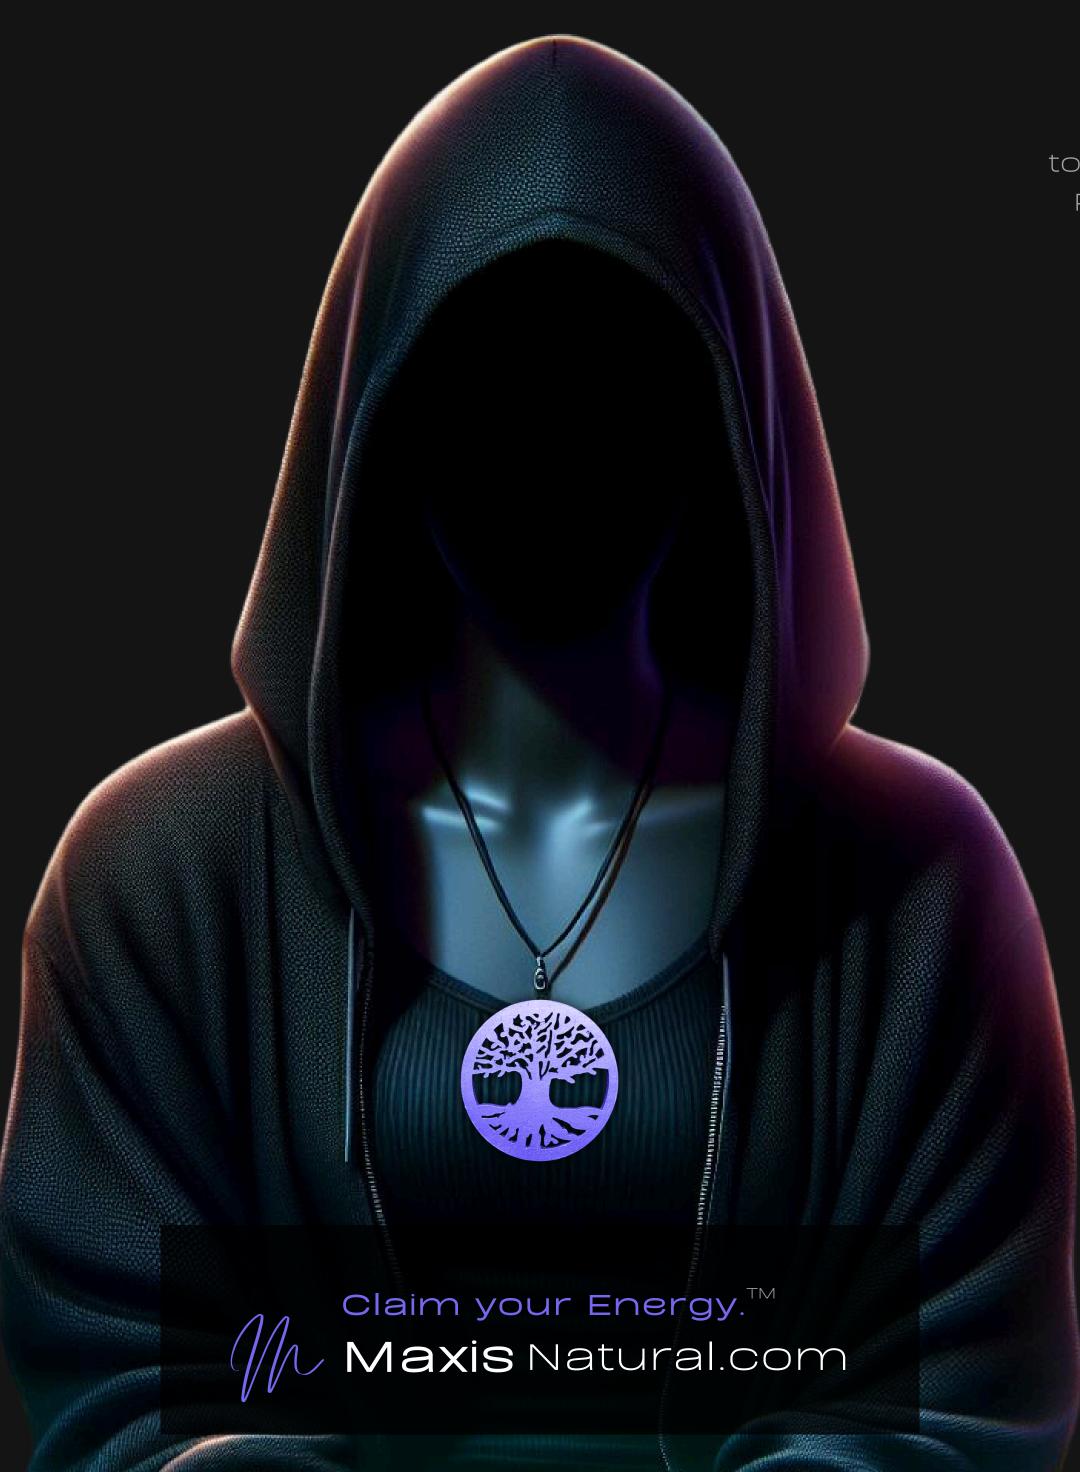

#### One of a Kind

The Tree of Life Necklace is crafted by hand and has an idol-like appearance at 3-inches tall and wide. It is 1/4" thick giving it depth unlike any other necklace you will find. We use Premium Golden Baltic Birch Wood and carefully cut each piece before sanding, painting, and sealing to make the piece capable of lasting for generations. Significant physical and mental energy, time and effort go into each piece to create a piece of art that will be a Positive Energy Artifact for generations to come.

#### Energy Artifact

The Tree of Life Necklace can be worn as a Necklace, displayed as an Amulet, serve as a Talisman and can be used as a Positive Energy Artifact to radiate Positive Energy wherever you choose to place it.

### Positive Energy Infusion

The Tree of Life Necklace radiates with Positive Intention & Energy. Focused Mental Effort, Silent Positive Meditation and Positive Mantras were used during the creation of this piece. Positive Thoughts and Intention are passed on through each and every piece we create, infusing Positive Light Energy that will last for generations.

#### Tree of Life Meaning

The Tree of Life is a profound and ancient symbol that resonates deeply within the spiritual realm. Its roots delve into the earth, anchoring it firmly to the world, while its branches stretch upwards towards the heavens, symbolizing the connection between the physical and the spiritual.