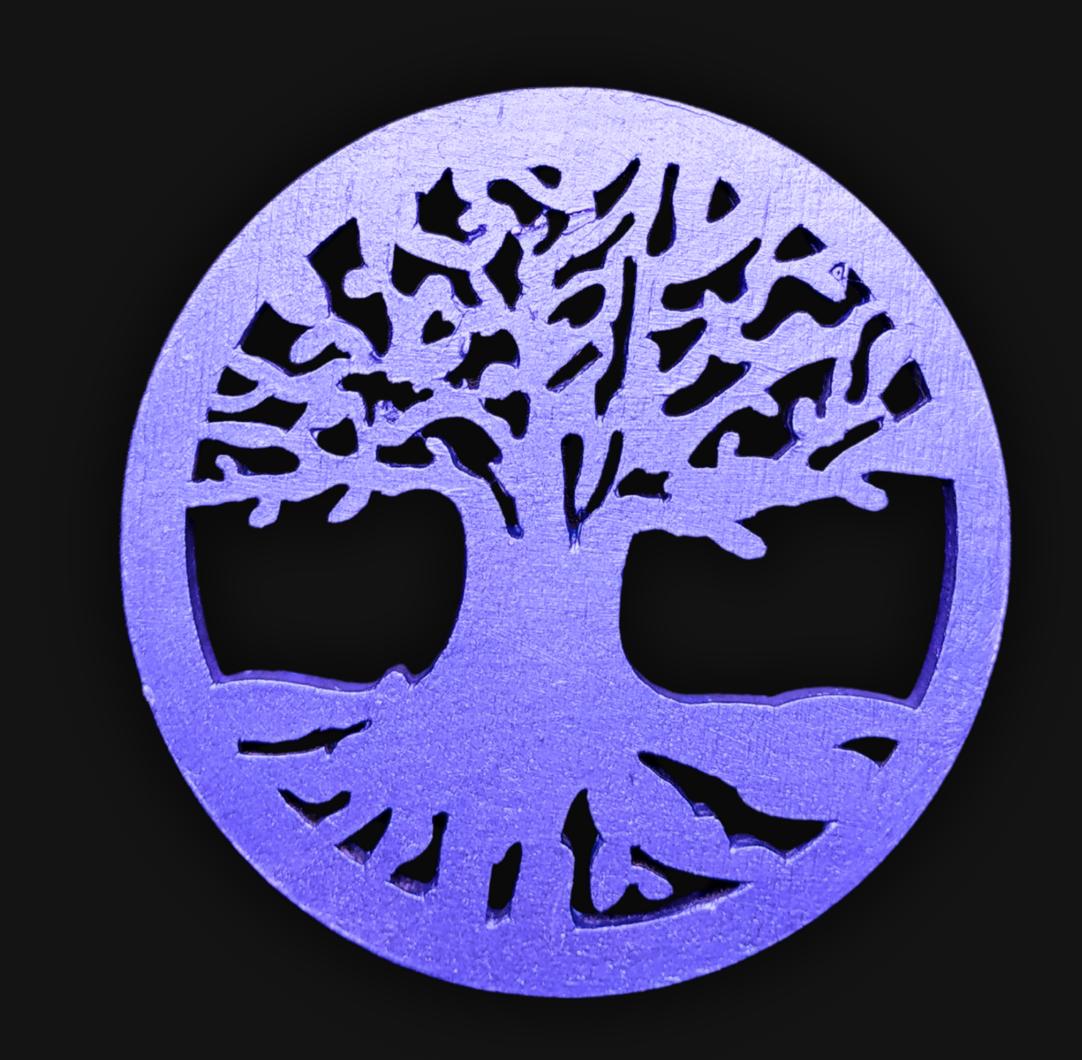

#### One of a Kind

The Tree of Life Necklace is crafted by hand and has an idol-like appearance at 3-inches tall and wide. It is 1/4" thick giving it depth unlike any other necklace you will find. We use Premium Golden Baltic Birch Wood and carefully cut each piece before sanding, painting, and sealing to make the piece capable of lasting for generations. Significant physical and mental energy, time and effort go into each piece to create a piece of art that will be a Positive Energy Artifact for generations to come.

#### Tree of Life Meaning

The Tree of Life is a profound and ancient symbol that resonates deeply within the spiritual realm. Its roots delve into the earth, anchoring it firmly to the world, while its branches stretch upwards towards the heavens, symbolizing the connection between the physical and the spiritual.