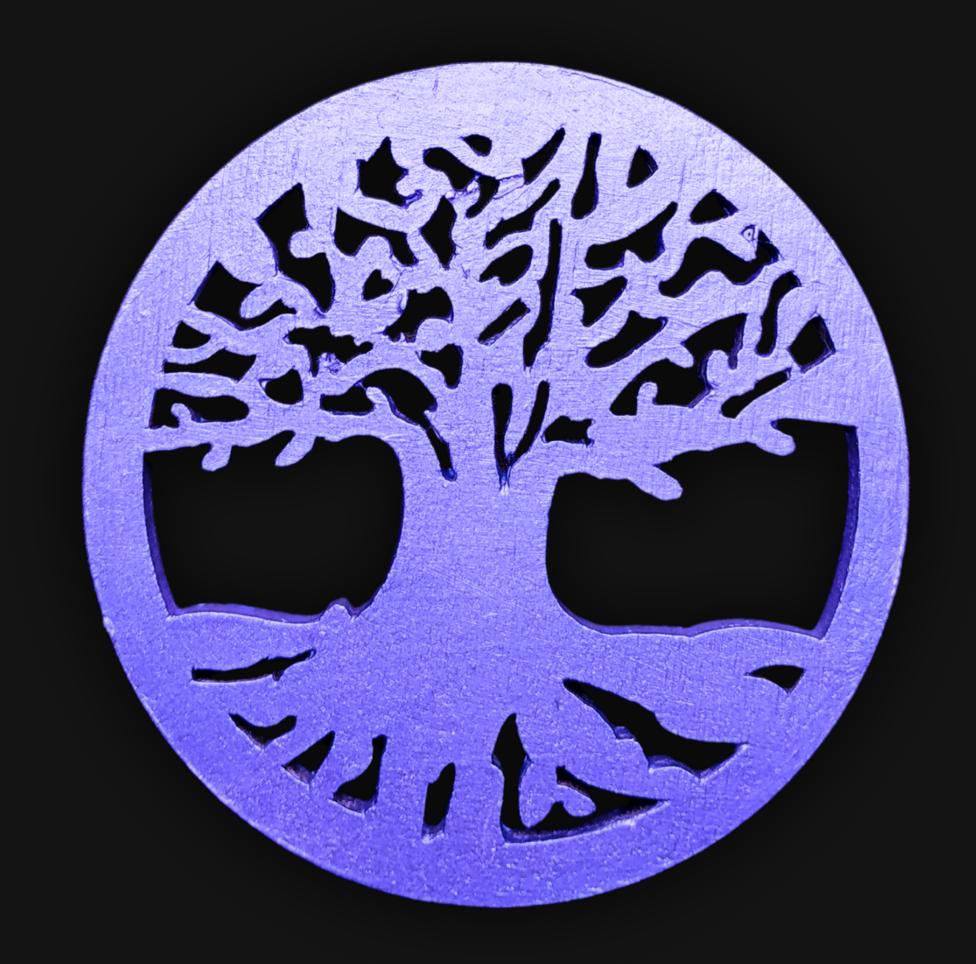

#### One of a Kind

The Tree of Life Necklace is crafted by hand and has an idol-like appearance at 3-inches tall and wide. It is 1/4" thick giving it depth unlike any other necklace you will find. We use Premium Golden Baltic Birch Wood and carefully cut each piece before sanding, painting, and sealing to make the piece capable of lasting for generations. Significant physical and mental energy, time and effort go into each piece to create a piece of art that will be a Positive Energy Artifact for generations to come.

#### Tree of Life Meaning

The Tree of Life is a profound and ancient symbol that resonates deeply within the spiritual realm. Its roots delve into the earth, anchoring it firmly to the world, while its branches stretch upwards towards the heavens, symbolizing the connection between the physical and the spiritual.