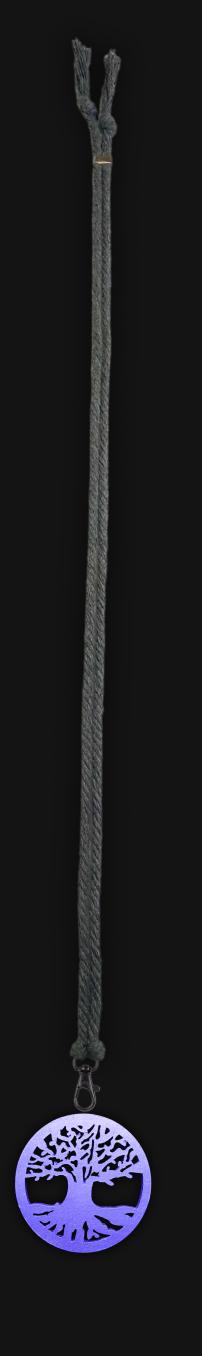

# Tree of Life Necklace

Serial Number: 000217 Collection: Tree of Life Necklaces

Total Height: 28 in 71.12 cm 711.2 mm Made from High-Quality Baltic Birch Wood

Hand Sanded, Brush Painted & Triple Sealed

Meticulously Crafted and Infused with Positive Energy

Height: 3 in 7.62 cm 76.2 mm

24 inches Extra Long Premium Cotton Cord 48 inches Total Cord Length Easy Custom Length Adjustment Polished Metal Locking Spring Clasp Depth: 1/4 in Width: 3 in 0.635 cm 7.62 cm 6.35 mm 76.2 mm

#### One of a Kind

The Tree of Life Necklace is crafted by hand and has an idol-like appearance at 3-inches tall and wide. It is 1/4" thick giving it depth unlike any other necklace you will find. We use Premium Golden Baltic Birch Wood and carefully cut each piece before sanding, painting, and sealing to make the piece capable of lasting for generations. Significant physical and mental energy, time and effort go into each piece to create a piece of art that will be a Positive Energy Artifact for generations to come.

#### Tree of Life Meaning

The Tree of Life is a profound and ancient symbol that resonates deeply within the spiritual realm. Its roots delve into the earth, anchoring it firmly to the world, while its branches stretch upwards towards the heavens, symbolizing the connection between the physical and the spiritual.

#### Cord Specifications

Soft & Thick Premium Cotton Cord

High-Quality 5mm Thick

Triple Twisted Regal Braided

24 Strands per Braid

Hypoallergenic & Fray-Free

#### Cord Length

24" inches Extra Long (48" Total)

Easy Custom Length Adjustment

Metal Slide Adjustment Clip

#### Cord Colors

Silver Slate Cotton Cord

Polished Metal Locking Spring Clasp

Silver Sliding Length Adjustment Clasp

"There is no greater investment, and no wiser decision, than to acquire things that Protect & Grow your Soul and Spirit."