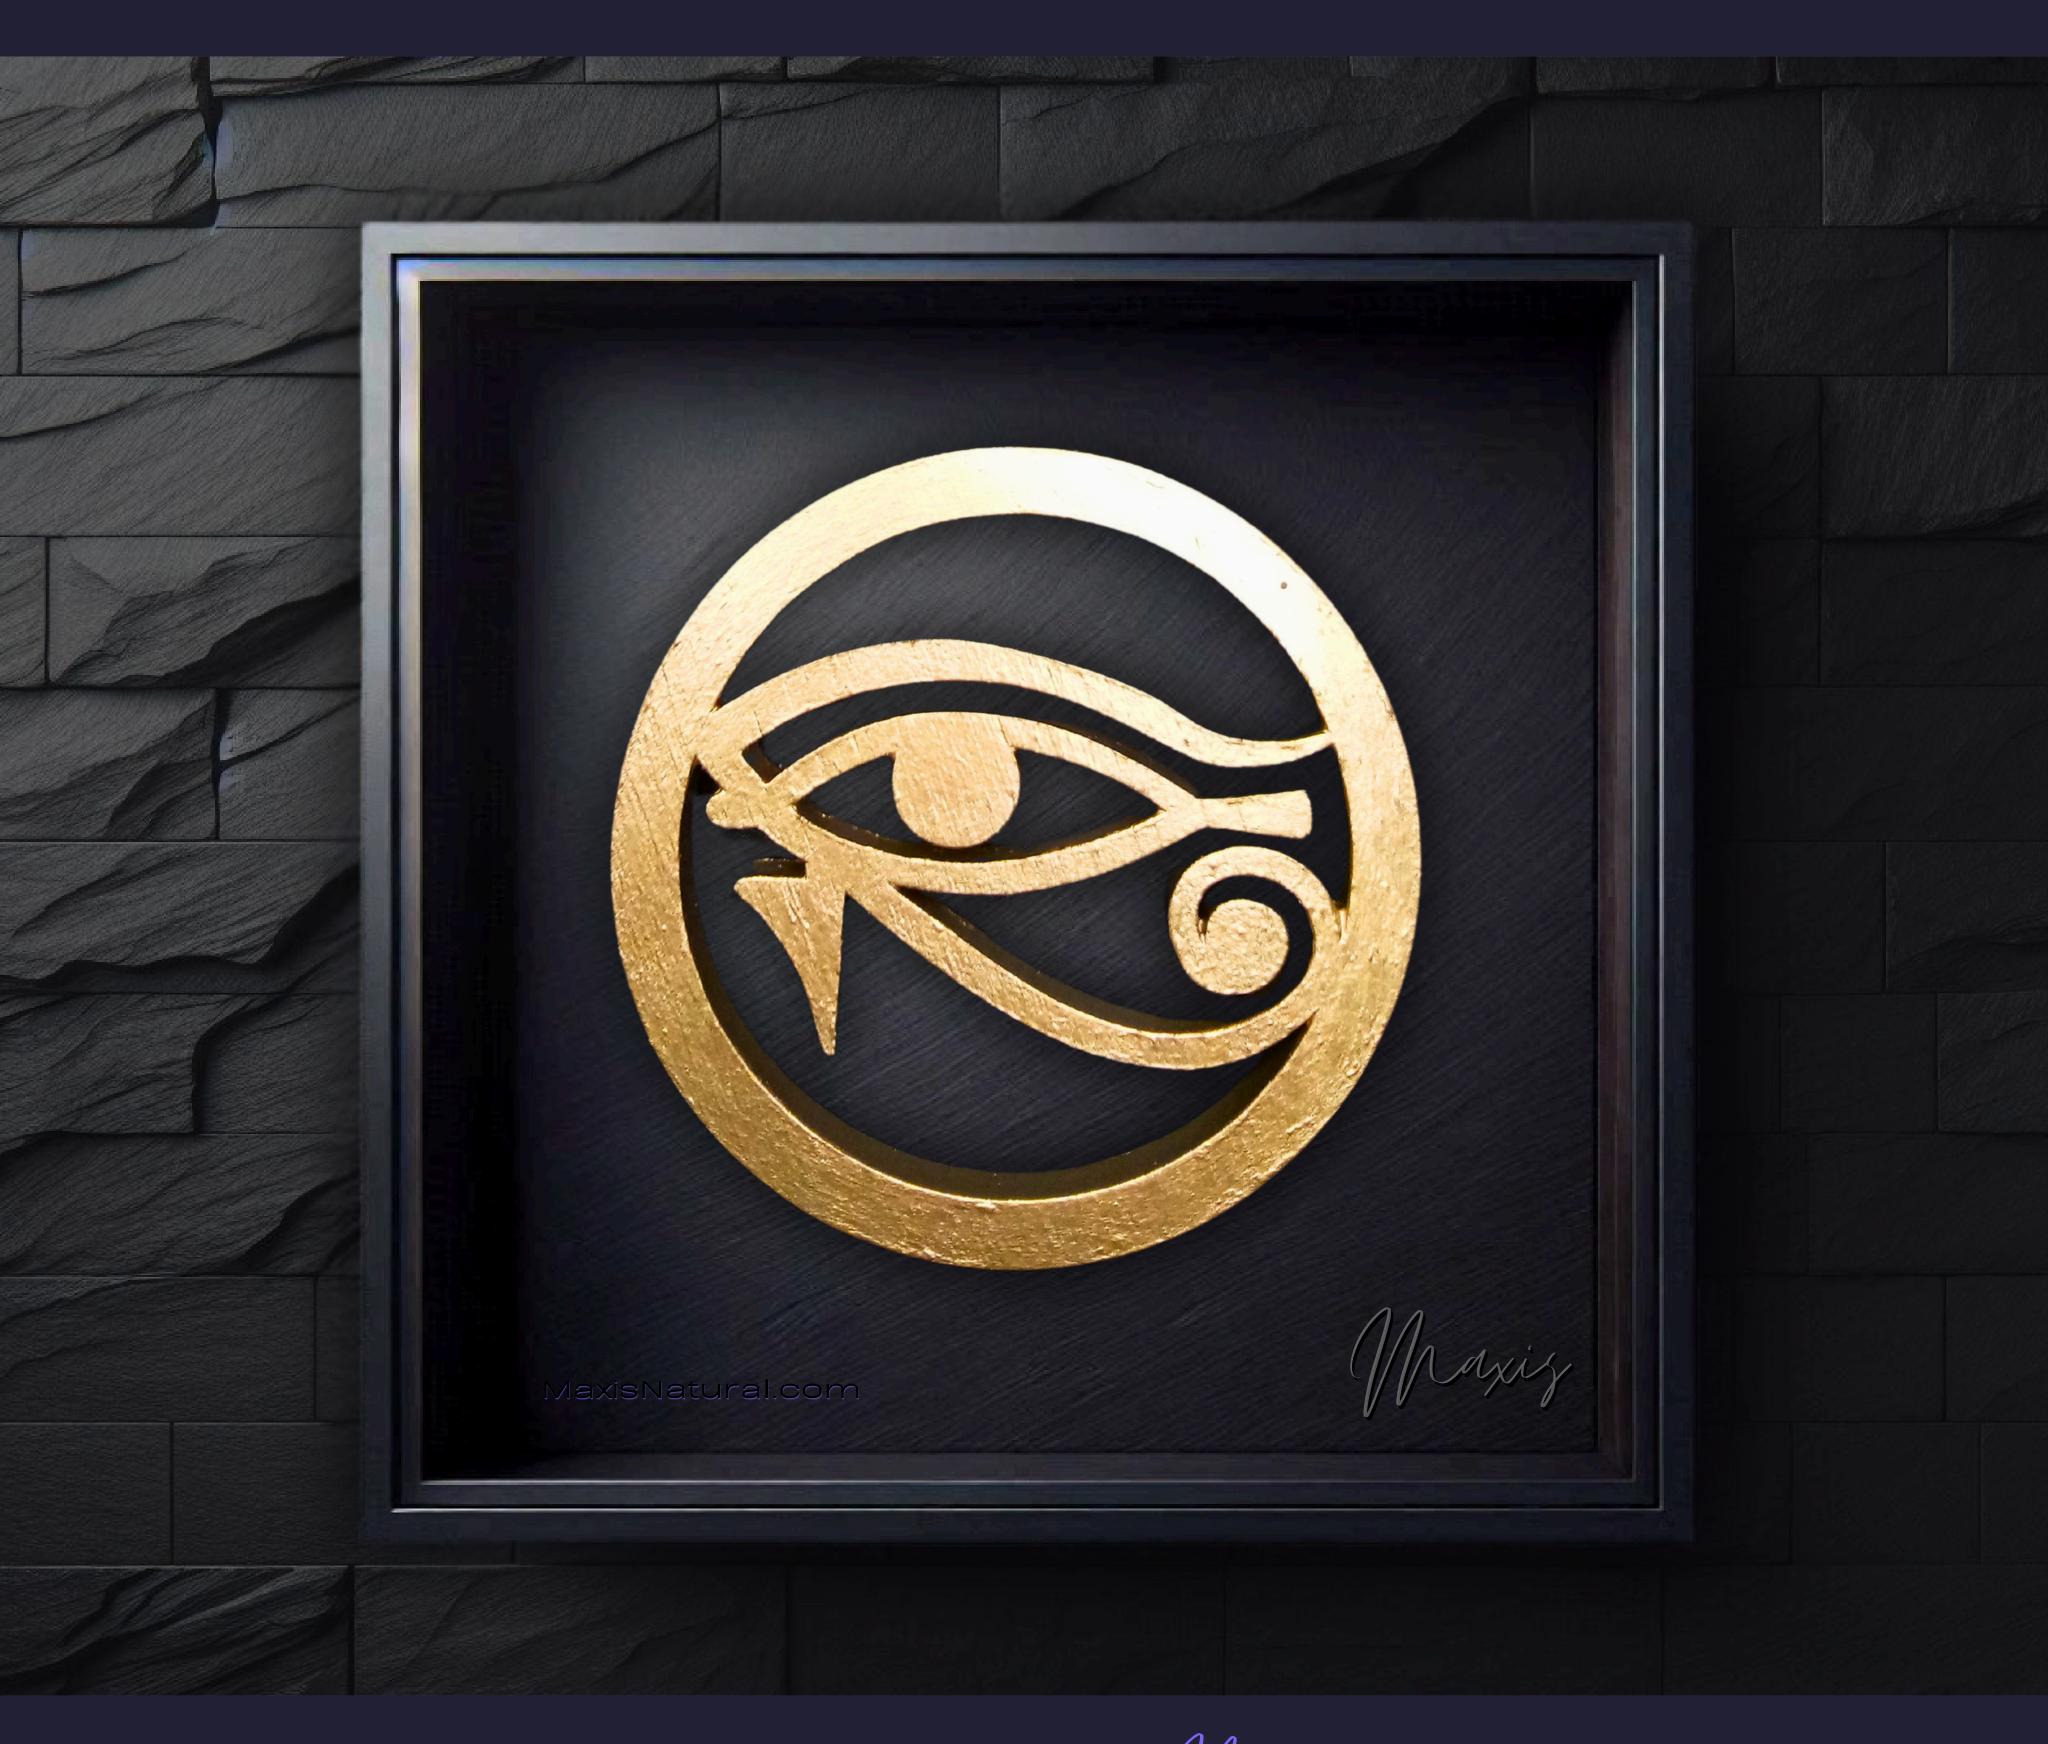

# Third Eye Necklace

Serial Number: 000216 Collection: Third Eye Necklaces

Total Height: 28 in 71.12 cm 711.2 mm Made from High-Quality Baltic Birch Wood

Hand Sanded, Brush Painted & Triple Sealed

Meticulously Crafted and Infused with Positive Energy

Height: 3 in 7.62 cm 76.2 mm

24 inches Extra Long Premium Cotton Cord 48 inches Total Cord Length Easy Custom Length Adjustment Bronze Locking Spring Clasp

Depth: 1/4 in Width: 3 in 0.635 cm 7.62 cm 6.35 mm 76.2 mm

#### One of a Kind

The Third Eye Necklace, also known as Eye of Ra [Right], and Eye of Horus [Left] is crafted by hand and has an idol-like appearance at 3" inches tall and wide. It is 1/4" inch thick giving it depth unlike any other necklace you will find. We use Premium Golden Baltic Birch Wood and carefully cut each piece before sanding, painting, and sealing to make the piece capable of lasting for generations. Significant time and energy was spent to create a piece of art that will be a Positive Energy Artifact for generations to come.

### Third Eye Meaning

In spirituality, the third eye also known as Eye of Ra (Right), and Eye of Horus (Left) symbolizes an enlightened state of consciousness through which one can perceive beyond the physical world. It represents intuition, insight, and a gateway to higher realms of existence. Cultivating the third eye leads to profound wisdom and a deep connection with the universe.