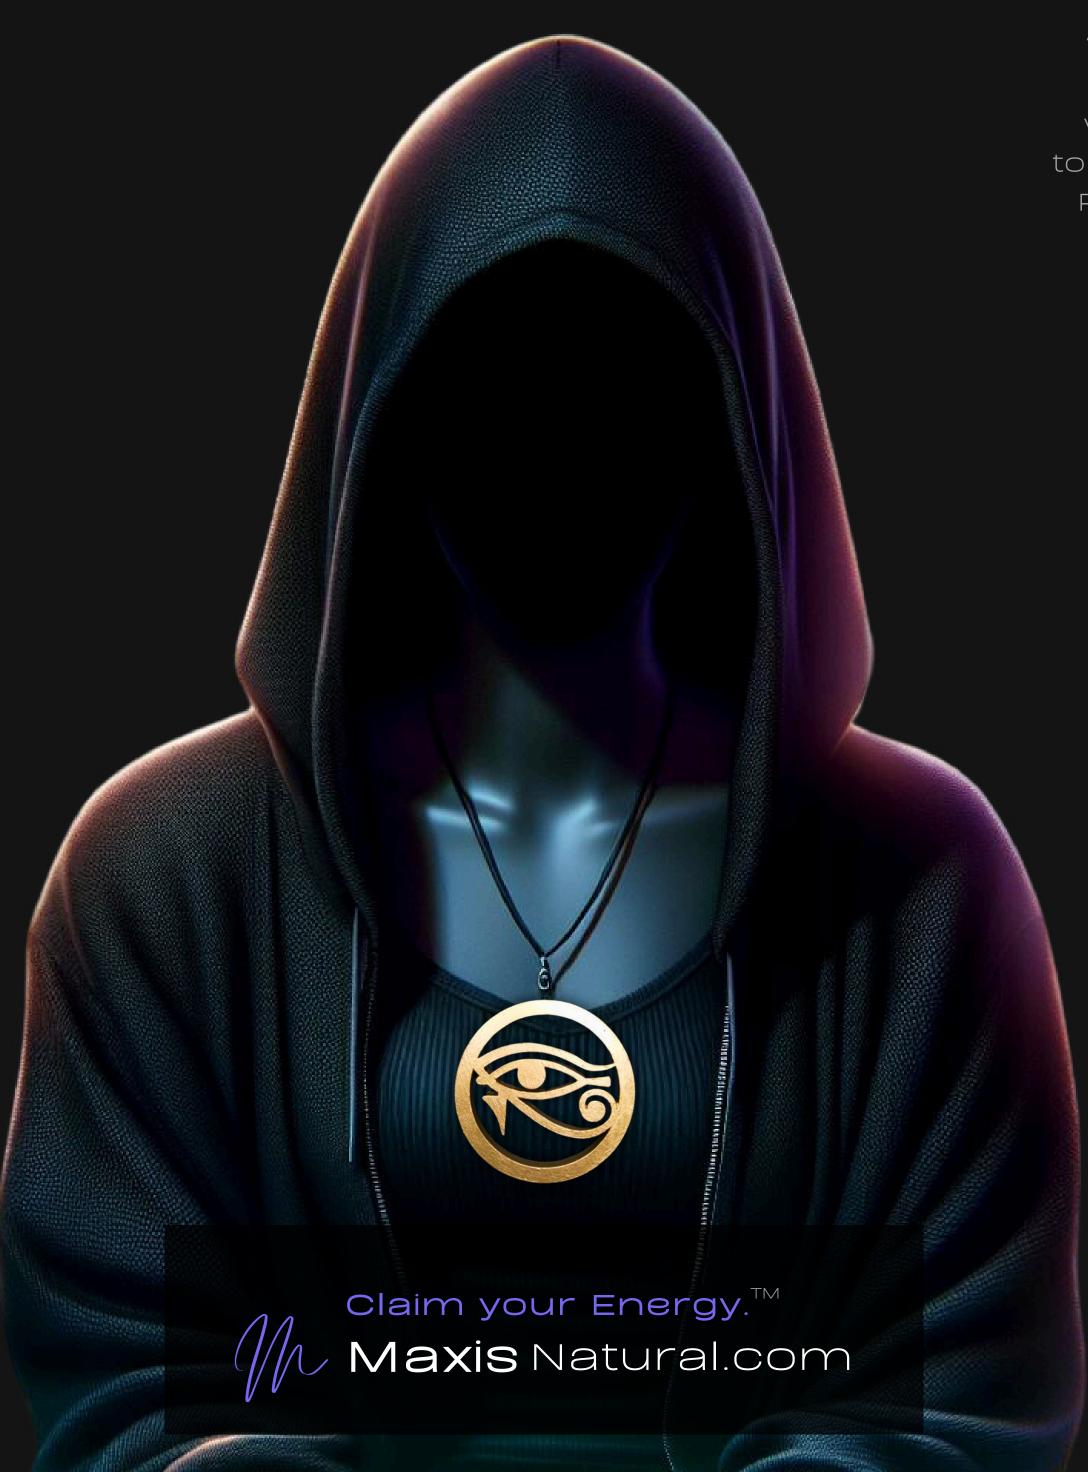

#### One of a Kind

The Third Eye Necklace, also known as Eye of Ra [Right], and Eye of Horus [Left] is crafted by hand and has an idol-like appearance at 3" inches tall and wide. It is 1/4" inch thick giving it depth unlike any other necklace you will find. We use Premium Golden Baltic Birch Wood and carefully cut each piece before sanding, painting, and sealing to make the piece capable of lasting for generations. Significant time and energy was spent to create a piece of art that will be a Positive Energy Artifact for generations to come.

### Energy Artifact

The **Third Eye** can be worn as a Necklace, displayed as an Amulet, serve as a Talisman and can be used as a Positive Energy Artifact to radiate Positive Energy wherever you choose to take it.

### Third Eye Meaning

In spirituality, the third eye also known as Eye of Ra (Right), and Eye of Horus (Left) symbolizes an enlightened state of consciousness through which one can perceive beyond the physical world. It represents intuition, insight, and a gateway to higher realms of existence. Cultivating the third eye leads to profound wisdom and a deep connection with the universe.