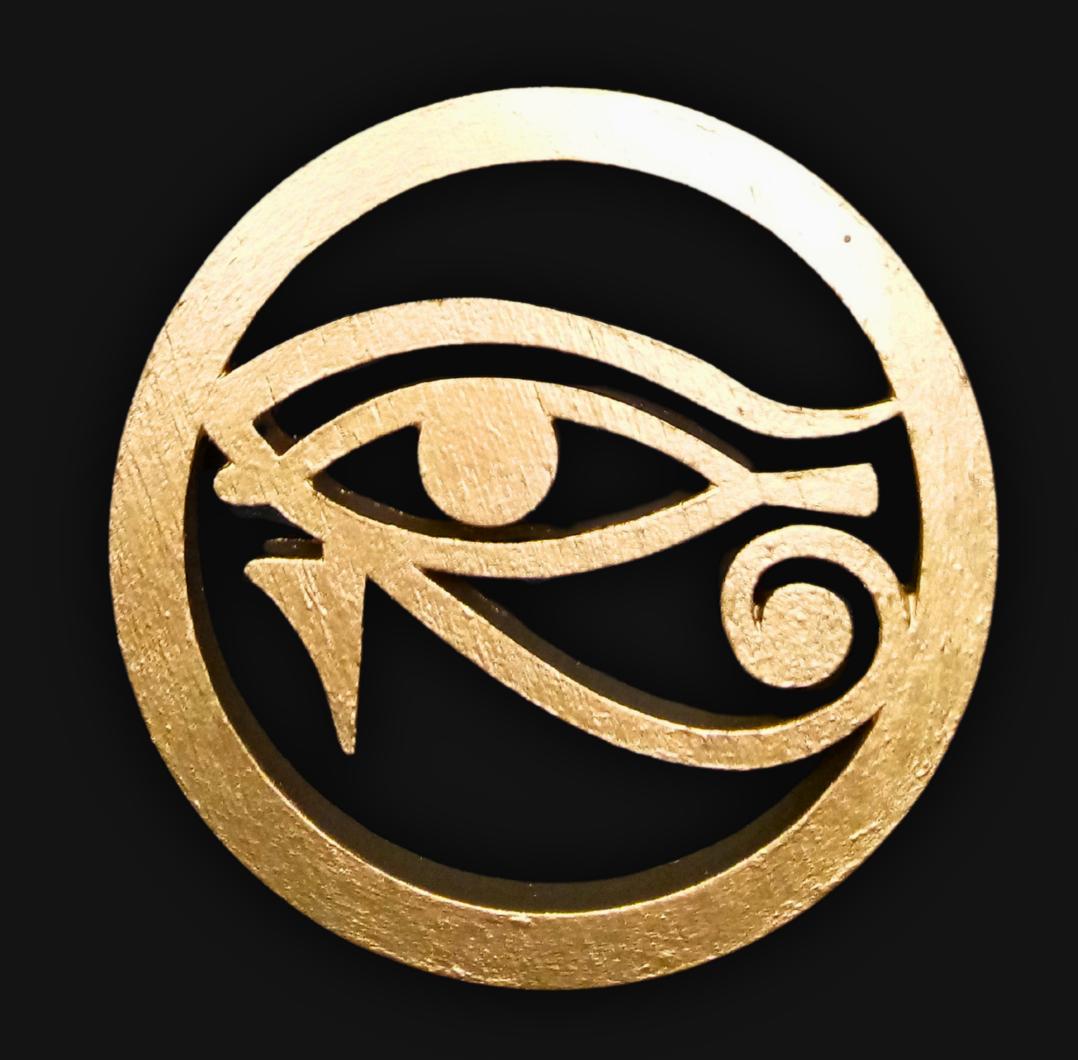

#### One of a Kind

The Third Eye Necklace, also known as Eye of Ra [Right], and Eye of Horus [Left] is crafted by hand and has an idol-like appearance at 3" inches tall and wide. It is 1/4" inch thick giving it depth unlike any other necklace you will find. We use Premium Golden Baltic Birch Wood and carefully cut each piece before sanding, painting, and sealing to make the piece capable of lasting for generations. Significant time and energy was spent to create a piece of art that will be a Positive Energy Artifact for generations to come.

### Third Eye Meaning

In spirituality, the third eye also known as Eye of Ra (Right), and Eye of Horus (Left) symbolizes an enlightened state of consciousness through which one can perceive beyond the physical world. It represents intuition, insight, and a gateway to higher realms of existence. Cultivating the third eye leads to profound wisdom and a deep connection with the universe.