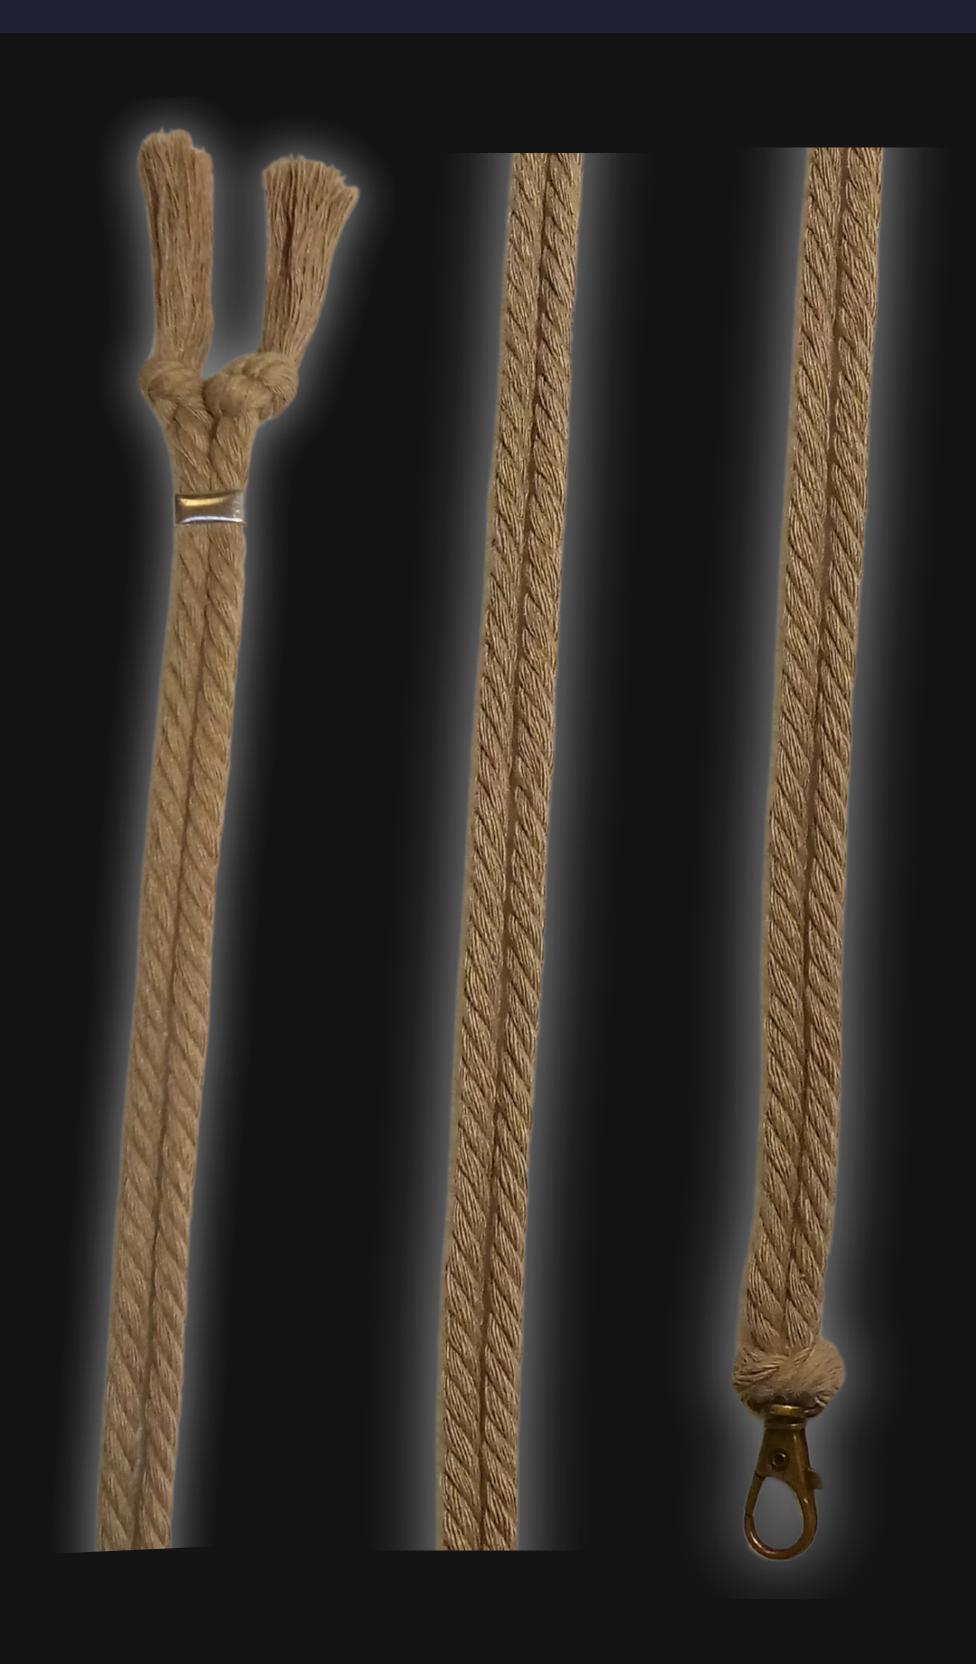

## High Quality Regal Braided Cord

### Cord Specifications

Soft & Thick Premium Cotton Cord

High-Quality 5mm Thick

Triple Twisted Regal Braided

24 Strands per Braid

Hypoallergenic & Fray-Free

### Cord Length

24" inches Extra Long (48" Total)

Easy Custom Length Adjustment

Metal Slide Adjustment Clip

### Cord Colors

Dark Sand Cotton Cord

Bronze Metal Locking Spring Clasp

Silver Sliding Length Adjustment Clasp

"There is no greater investment, and no wiser decision, than to acquire things that Protect & Grow your Soul and Spirit."