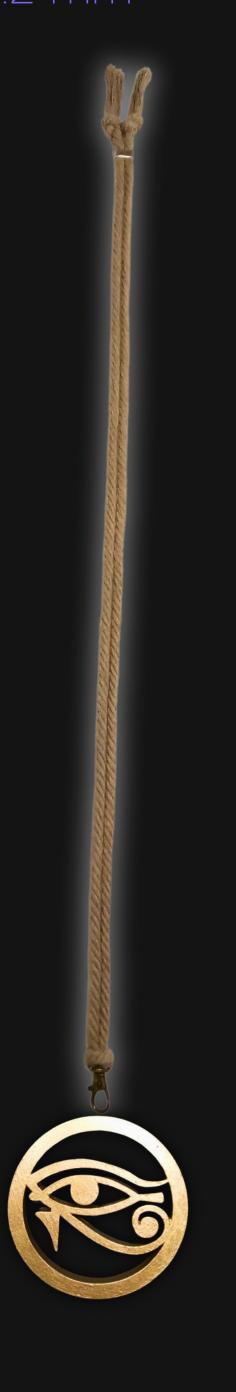

# Third Eye Necklace

Serial Number: 000216 Collection: Third Eye Necklaces

Total Height: 28 in 71.12 cm 711.2 mm Made from High-Quality Baltic Birch Wood

Hand Sanded, Brush Painted & Triple Sealed

Meticulously Crafted and Infused with Positive Energy

Height: 3 in 7.62 cm 76.2 mm

24 inches Extra Long Premium Cotton Cord 48 inches Total Cord Length Easy Custom Length Adjustment Bronze Locking Spring Clasp

Depth: 1/4 in Width: 3 in 0.635 cm 7.62 cm 6.35 mm 76.2 mm

#### One of a Kind

The Third Eye Necklace, also known as Eye of Ra [Right], and Eye of Horus [Left] is crafted by hand and has an idol-like appearance at 3" inches tall and wide. It is 1/4" inch thick giving it depth unlike any other necklace you will find. We use Premium Golden Baltic Birch Wood and carefully cut each piece before sanding, painting, and sealing to make the piece capable of lasting for generations. Significant time and energy was spent to create a piece of art that will be a Positive Energy Artifact for generations to come.

### Third Eye Meaning

In spirituality, the third eye also known as Eye of Ra (Right), and Eye of Horus (Left) symbolizes an enlightened state of consciousness through which one can perceive beyond the physical world. It represents intuition, insight, and a gateway to higher realms of existence. Cultivating the third eye leads to profound wisdom and a deep connection with the universe.