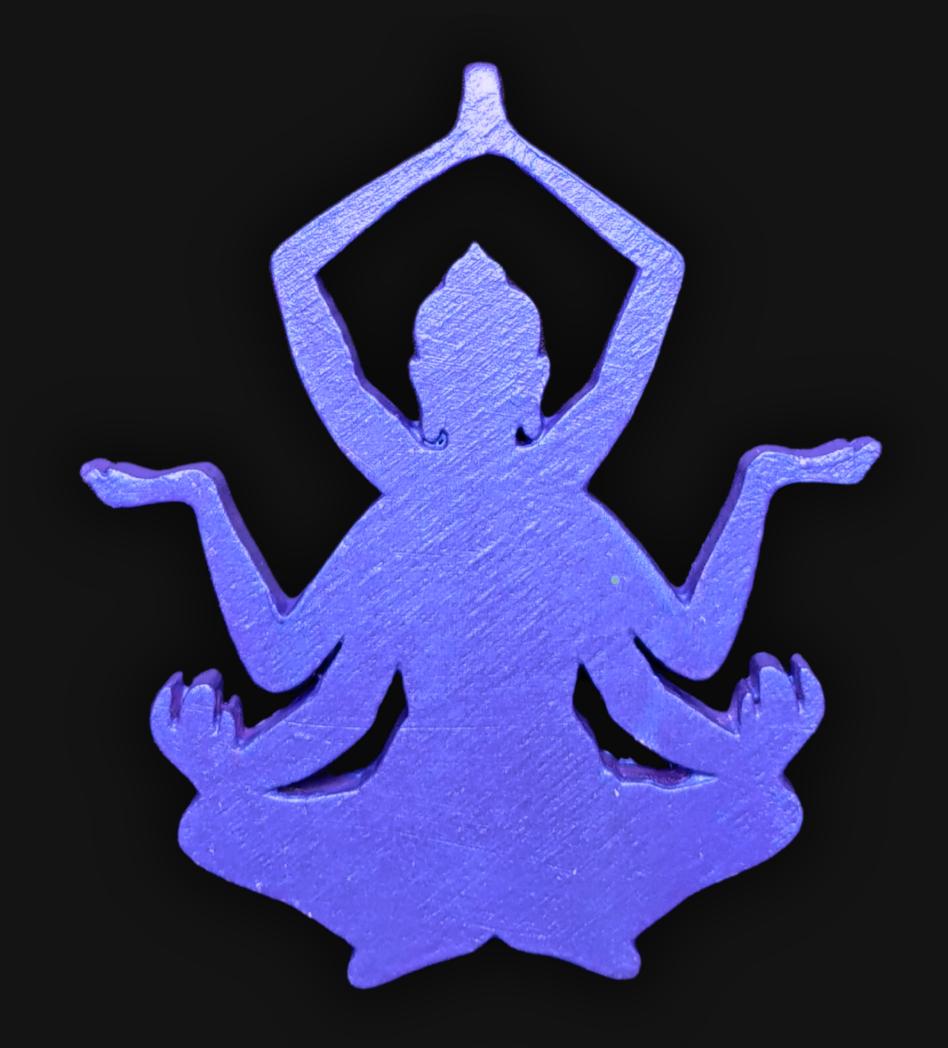

#### One of a Kind

The Mahadeva Shiva Necklace is crafted by hand and has an idol-like appearance at 3" inches tall and 2.5" in wide. It is 1/4" thick giving it depth unlike any other necklace you will find. We use Premium Golden Baltic Birch Wood and carefully cut each piece before sanding, painting, and sealing to make the piece capable of lasting for generations. Significant physical and mental energy, time and effort go into each piece to create a piece of art that will be a Positive Energy Artifact for generations to come.

#### Mahadeva Shiva Meaning

The Mahadeva symbol, representing Lord Shiva, signifies the profound spiritual concepts of transformation, destruction, and harmony within Hinduism. It embodies the cyclical nature of the universe, where creation and dissolution coexist, guiding souls towards enlightenment and the eternal dance of cosmic rhythms.