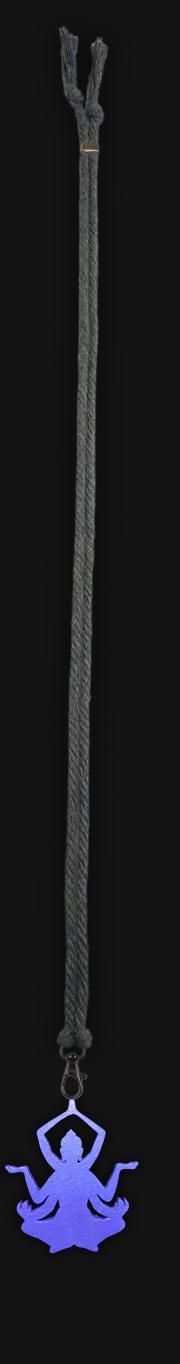

Serial Number: 000215 Collection: Mahadeva Shiva Necklaces

Total Height: 28 in 71.12 cm 711.2 mm

Made from High-Quality Baltic Birch Wood Hand Sanded, Brush Painted & Triple Sealed Meticulously Crafted and Infused with Positive Energy

Height: 3 in 7.62 cm 76.2 mm

24 inches Extra Long Premium Cotton Cord Depth: 1/4 in 48 inches Total Cord Length Easy Custom Length Adjustment Polished Metal Locking Spring Clasp

0.635 cm 6.35 mm Width: 2.5 in 6.35 cm 63.5 mm

#### One of a Kind

The Mahadeva Shiva Necklace is crafted by hand and has an idol-like appearance at 3" inches tall and 2.5" in wide. It is 1/4" thick giving it depth unlike any other necklace you will find. We use Premium Golden Baltic Birch Wood and carefully cut each piece before sanding, painting, and sealing to make the piece capable of lasting for generations. Significant physical and mental energy, time and effort go into each piece to create a piece of art that will be a Positive Energy Artifact for generations to come.