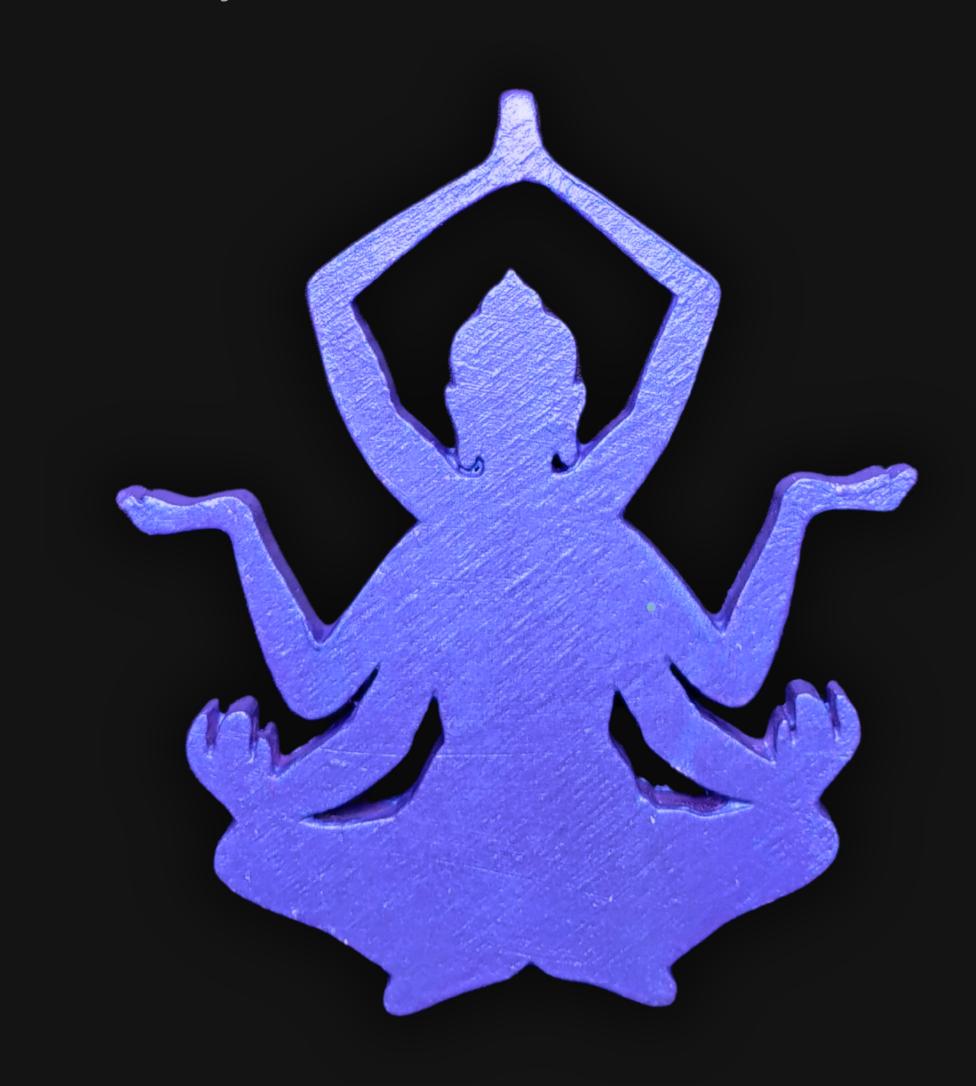

#### One of a Kind

The Mahadeva Shiva Necklace is crafted by hand and has an idol-like appearance at 3" inches tall and 2.5" in wide. It is 1/4" thick giving it depth unlike any other necklace you will find. We use Premium Golden Baltic Birch Wood and carefully cut each piece before sanding, painting, and sealing to make the piece capable of lasting for generations. Significant physical and mental energy, time and effort go into each piece to create a piece of art that will be a Positive Energy Artifact for generations to come.

#### Mahadeva Shiva Meaning

The Mahadeva symbol, representing Lord Shiva, signifies the profound spiritual concepts of transformation, destruction, and harmony within Hinduism. It embodies the cyclical nature of the universe, where creation and dissolution coexist, guiding souls towards enlightenment and the eternal dance of cosmic rhythms.