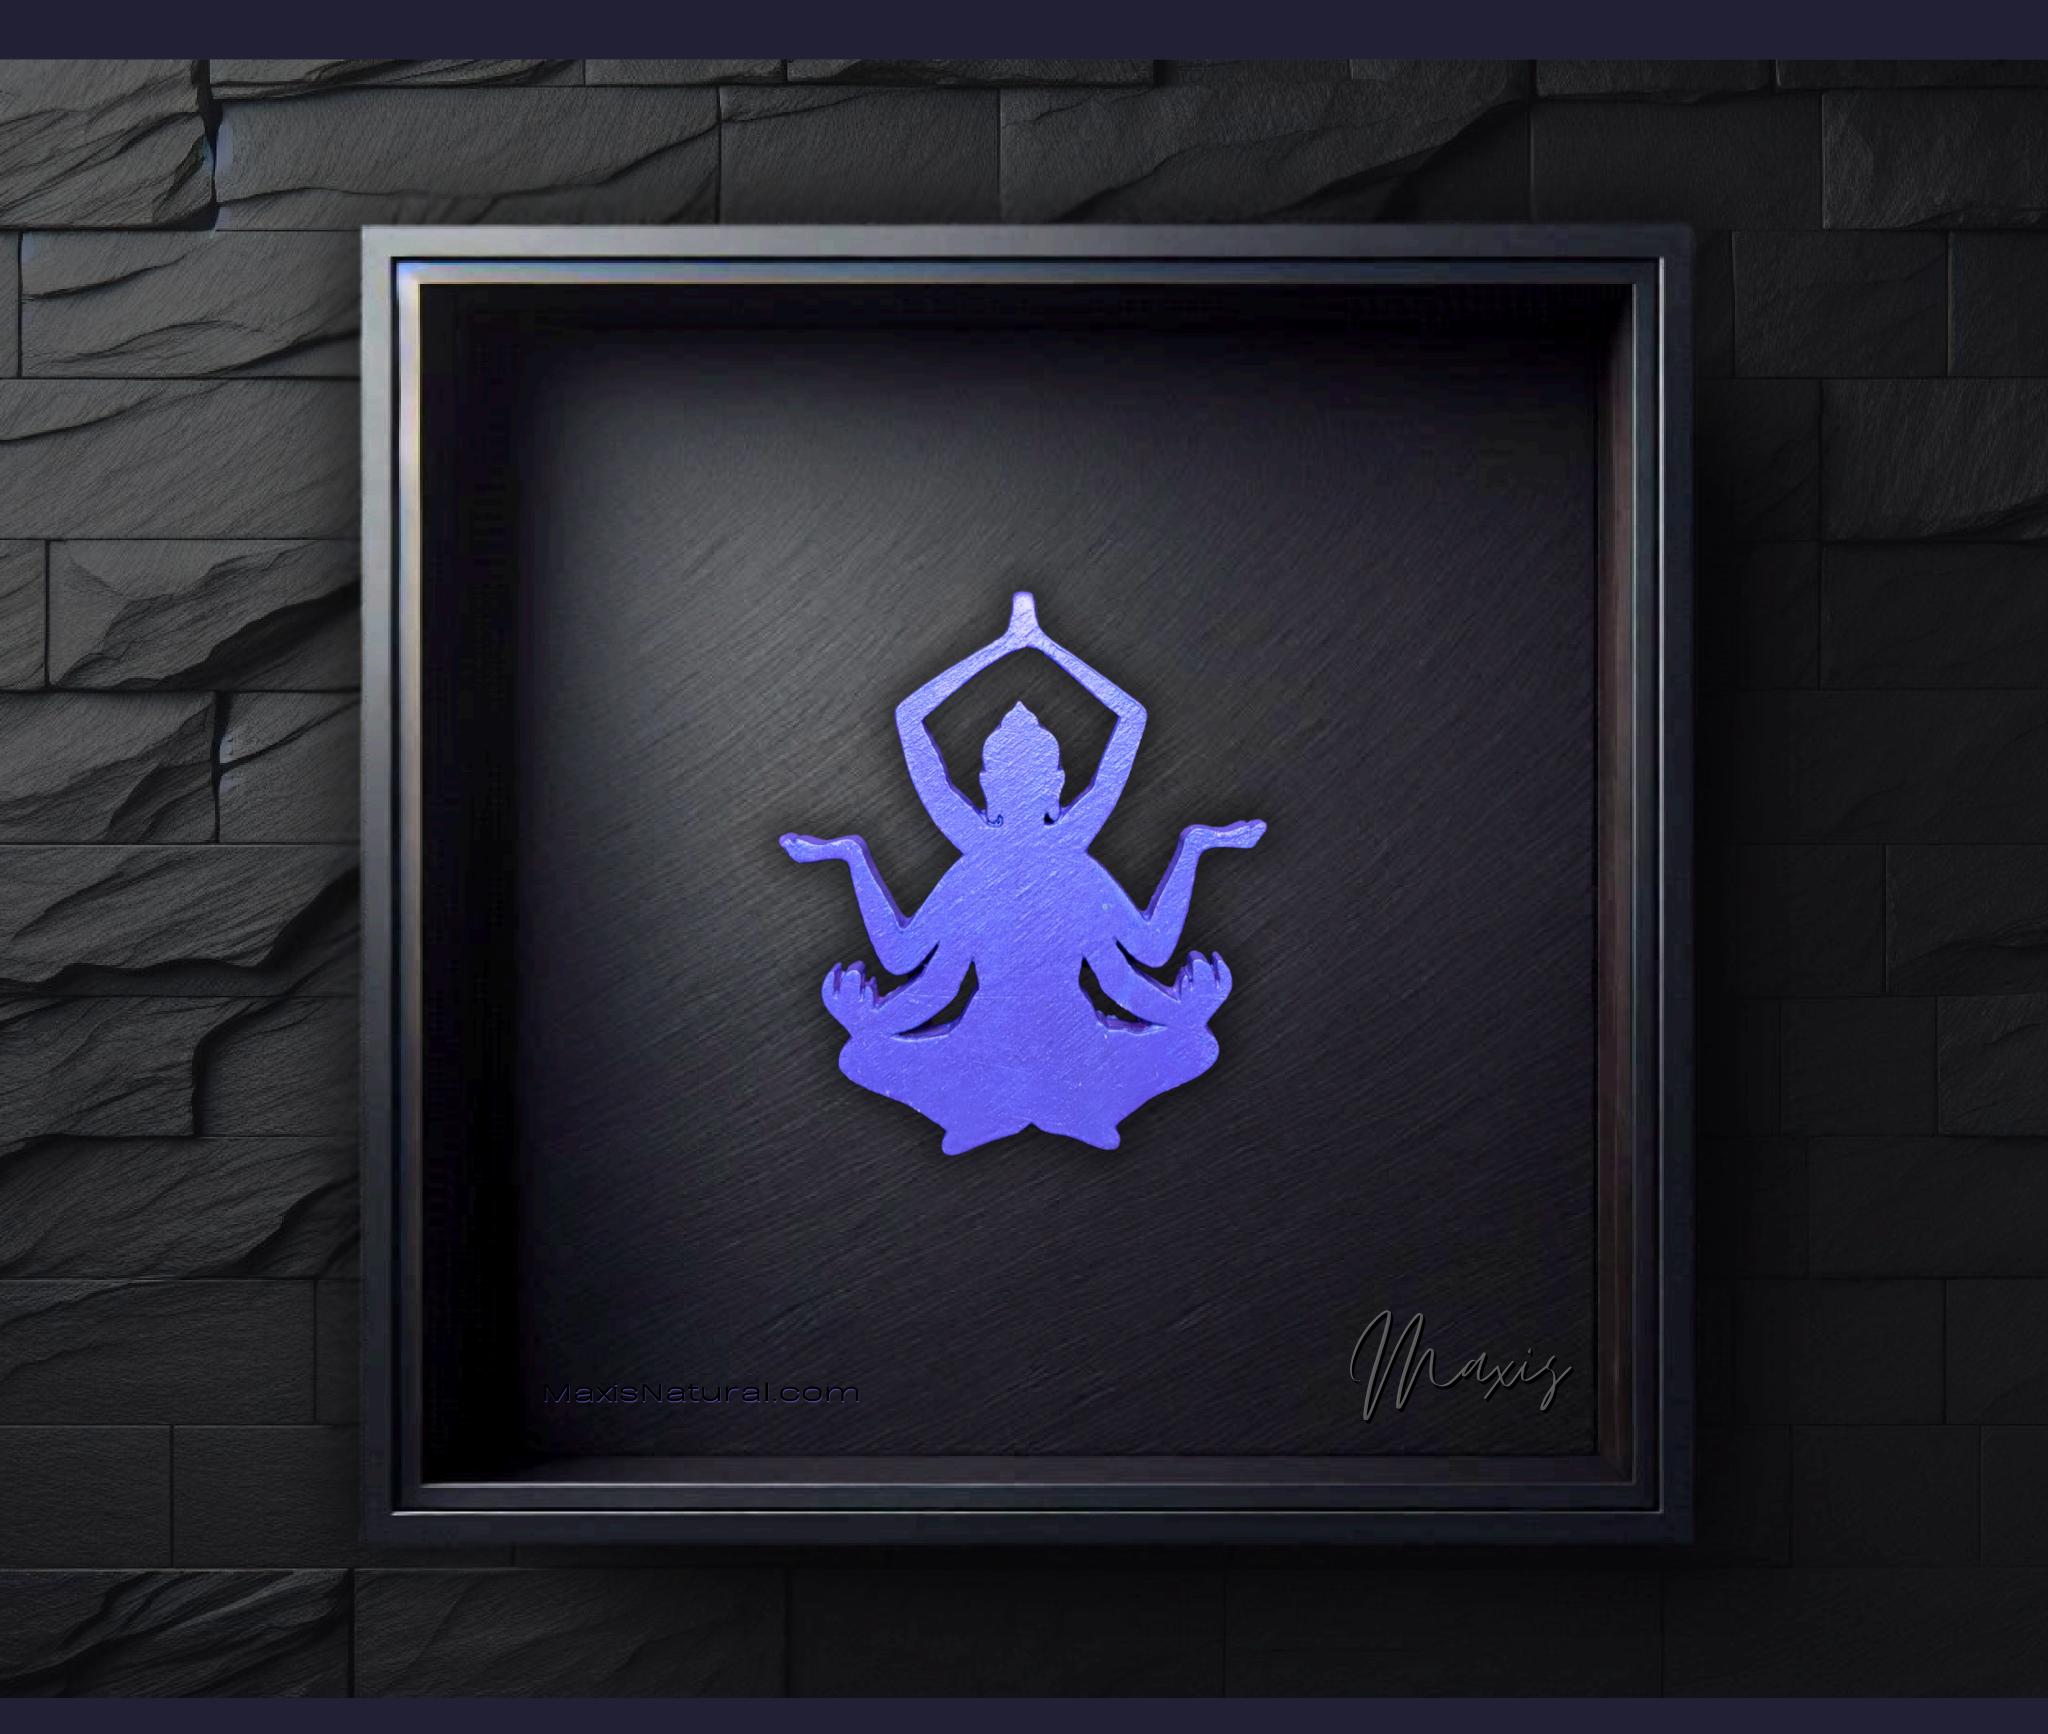

Serial Number: 000215 Collection: Mahadeva Shiva Necklaces

Total Height: 28 in 71.12 cm 711.2 mm

Made from High-Quality Baltic Birch Wood Hand Sanded, Brush Painted & Triple Sealed Meticulously Crafted and Infused with Positive Energy

#### One of a Kind

The Mahadeva Shiva Necklace is crafted by hand and has an idol-like appearance at 3" inches tall and 2.5" in wide. It is 1/4" thick giving it depth unlike any other necklace you will find. We use Premium Golden Baltic Birch Wood and carefully cut each piece before sanding, painting, and sealing to make the piece capable of lasting for generations. Significant physical and mental energy, time and effort go into each piece to create a piece of art that will be a Positive Energy Artifact for generations to come.

#### Mahadeva Shiva Meaning

The Mahadeva symbol, representing Lord Shiva, signifies the profound spiritual concepts of transformation, destruction, and harmony within Hinduism. It embodies the cyclical nature of the universe, where creation and dissolution coexist, guiding souls towards enlightenment and the eternal dance of cosmic rhythms.