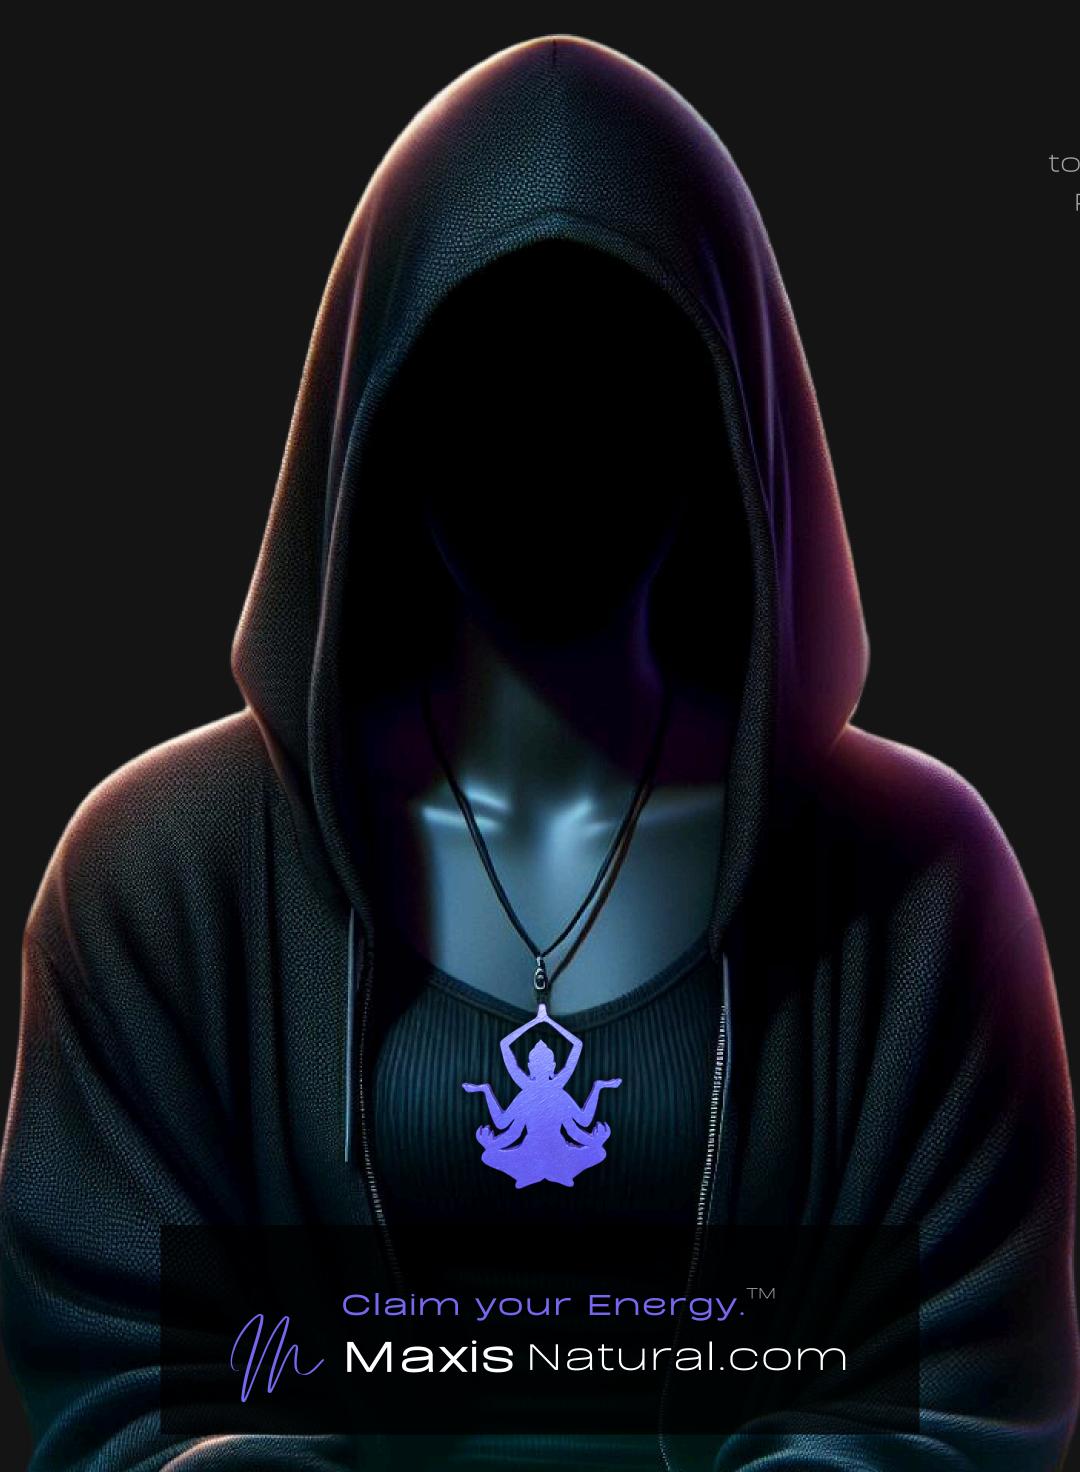

#### One of a Kind

The Mahadeva Shiva Necklace is crafted by hand and has an idol-like appearance at 3" inches tall and 2.5" in wide. It is 1/4" thick giving it depth unlike any other necklace you will find. We use Premium Golden Baltic Birch Wood and carefully cut each piece before sanding, painting, and sealing to make the piece capable of lasting for generations. Significant physical and mental energy, time and effort go into each piece to create a piece of art that will be a Positive Energy Artifact for generations to come.

### Energy Artifact

The Mahadeva Shiva Necklace can be worn as a Necklace, displayed as an Amulet, serve as a Talisman and can be used as a Positive Energy Artifact to radiate Positive Energy wherever you choose to place it.

#### Mahadeva Shiva Meaning

The Mahadeva symbol, representing Lord Shiva, signifies the profound spiritual concepts of transformation, destruction, and harmony within Hinduism. It embodies the cyclical nature of the universe, where creation and dissolution coexist, guiding souls towards enlightenment and the eternal dance of cosmic rhythms.