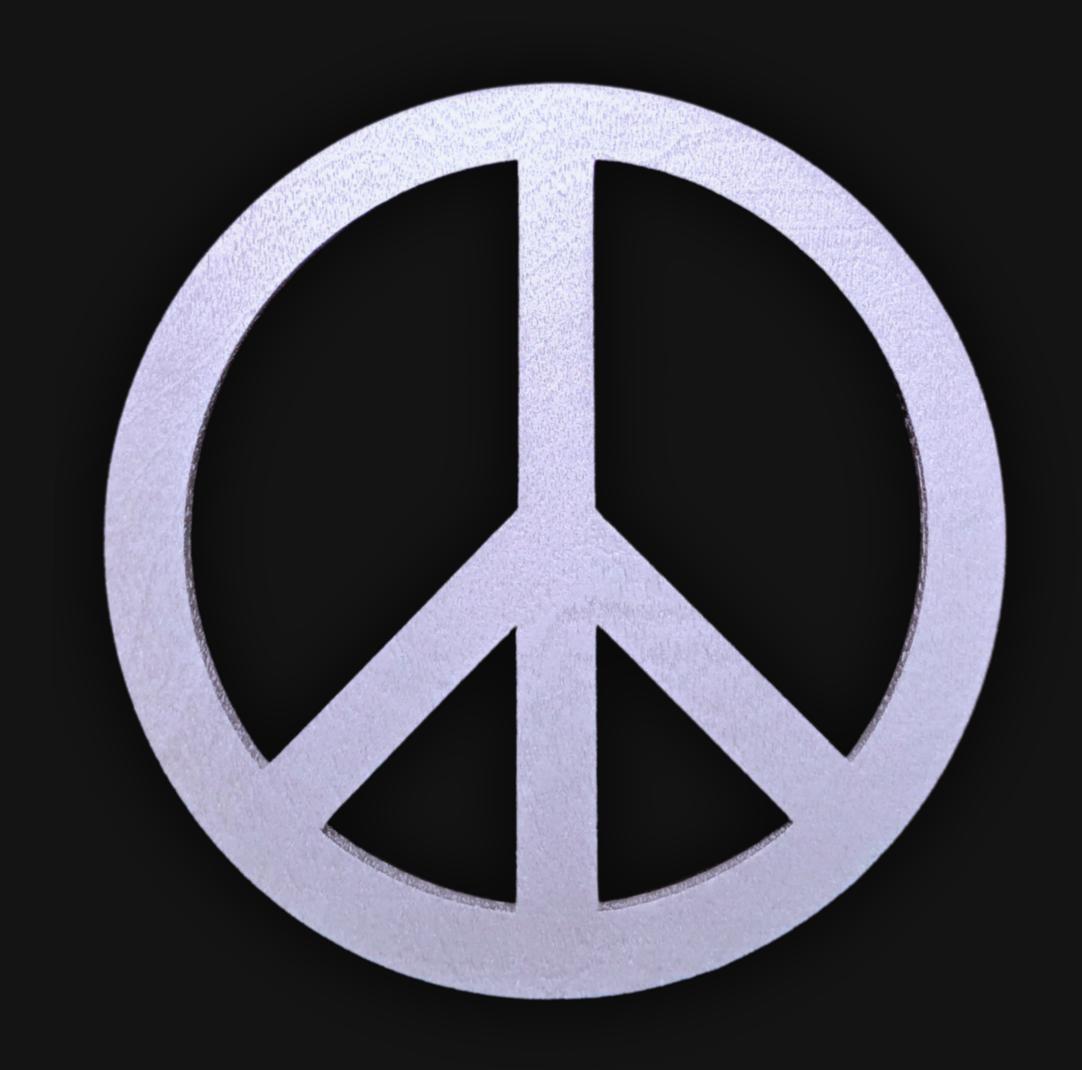

#### One of a Kind

The Universal Peace Sign Necklace is crafted by hand and has an idol-like appearance at 3-inches tall and wide. It is 1/4 thick giving it depth unlike any other necklace you will find. We use Premium Golden Baltic Birch Wood and carefully cut each piece before sanding, painting, and sealing to make the piece capable of lasting for generations. Significant time and energy was spent to create a piece of art that will be a Positive Energy Artifact for generations to come.

### Energy Artifact

The Universal Peace Sign Necklace can be worn as a Necklace, displayed as an Amulet, serve as a Talisman and can be used as a Positive Energy Artifact to radiate Positive Energy wherever you choose place it.