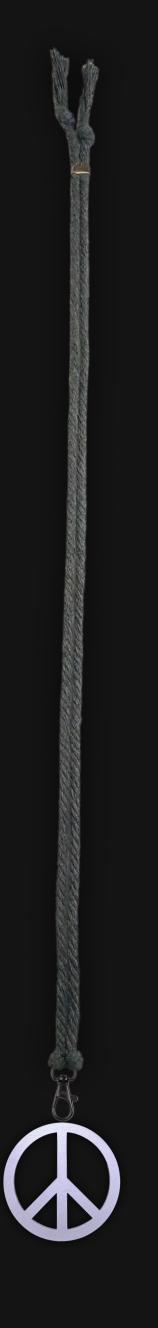

## Peace Sign Necklace

Serial Number: 000214 Collection: Peace Sign Necklaces

Total Height: 28 in 71.12 cm 711.2 mm Made from High-Quality Baltic Birch Wood

Hand Sanded, Brush Painted & Triple Sealed

Meticulously Crafted and Infused with Positive Energy

Height: 3 in 7.62 cm 76.2 mm

24 inches Extra Long Premium Cotton Cord 48 inches Total Cord Length Easy Custom Length Adjustment Polished Metal Locking Spring Clasp Depth: 1/4 in Width: 3 in 0.635 cm 7.62 cm 6.35 mm 76.2 mm

#### One of a Kind

The Universal Peace Sign Necklace is crafted by hand and has an idol-like appearance at 3-inches tall and wide. It is 1/4 thick giving it depth unlike any other necklace you will find. We use Premium Golden Baltic Birch Wood and carefully cut each piece before sanding, painting, and sealing to make the piece capable of lasting for generations. Significant time and energy was spent to create a piece of art that will be a Positive Energy Artifact for generations to come.