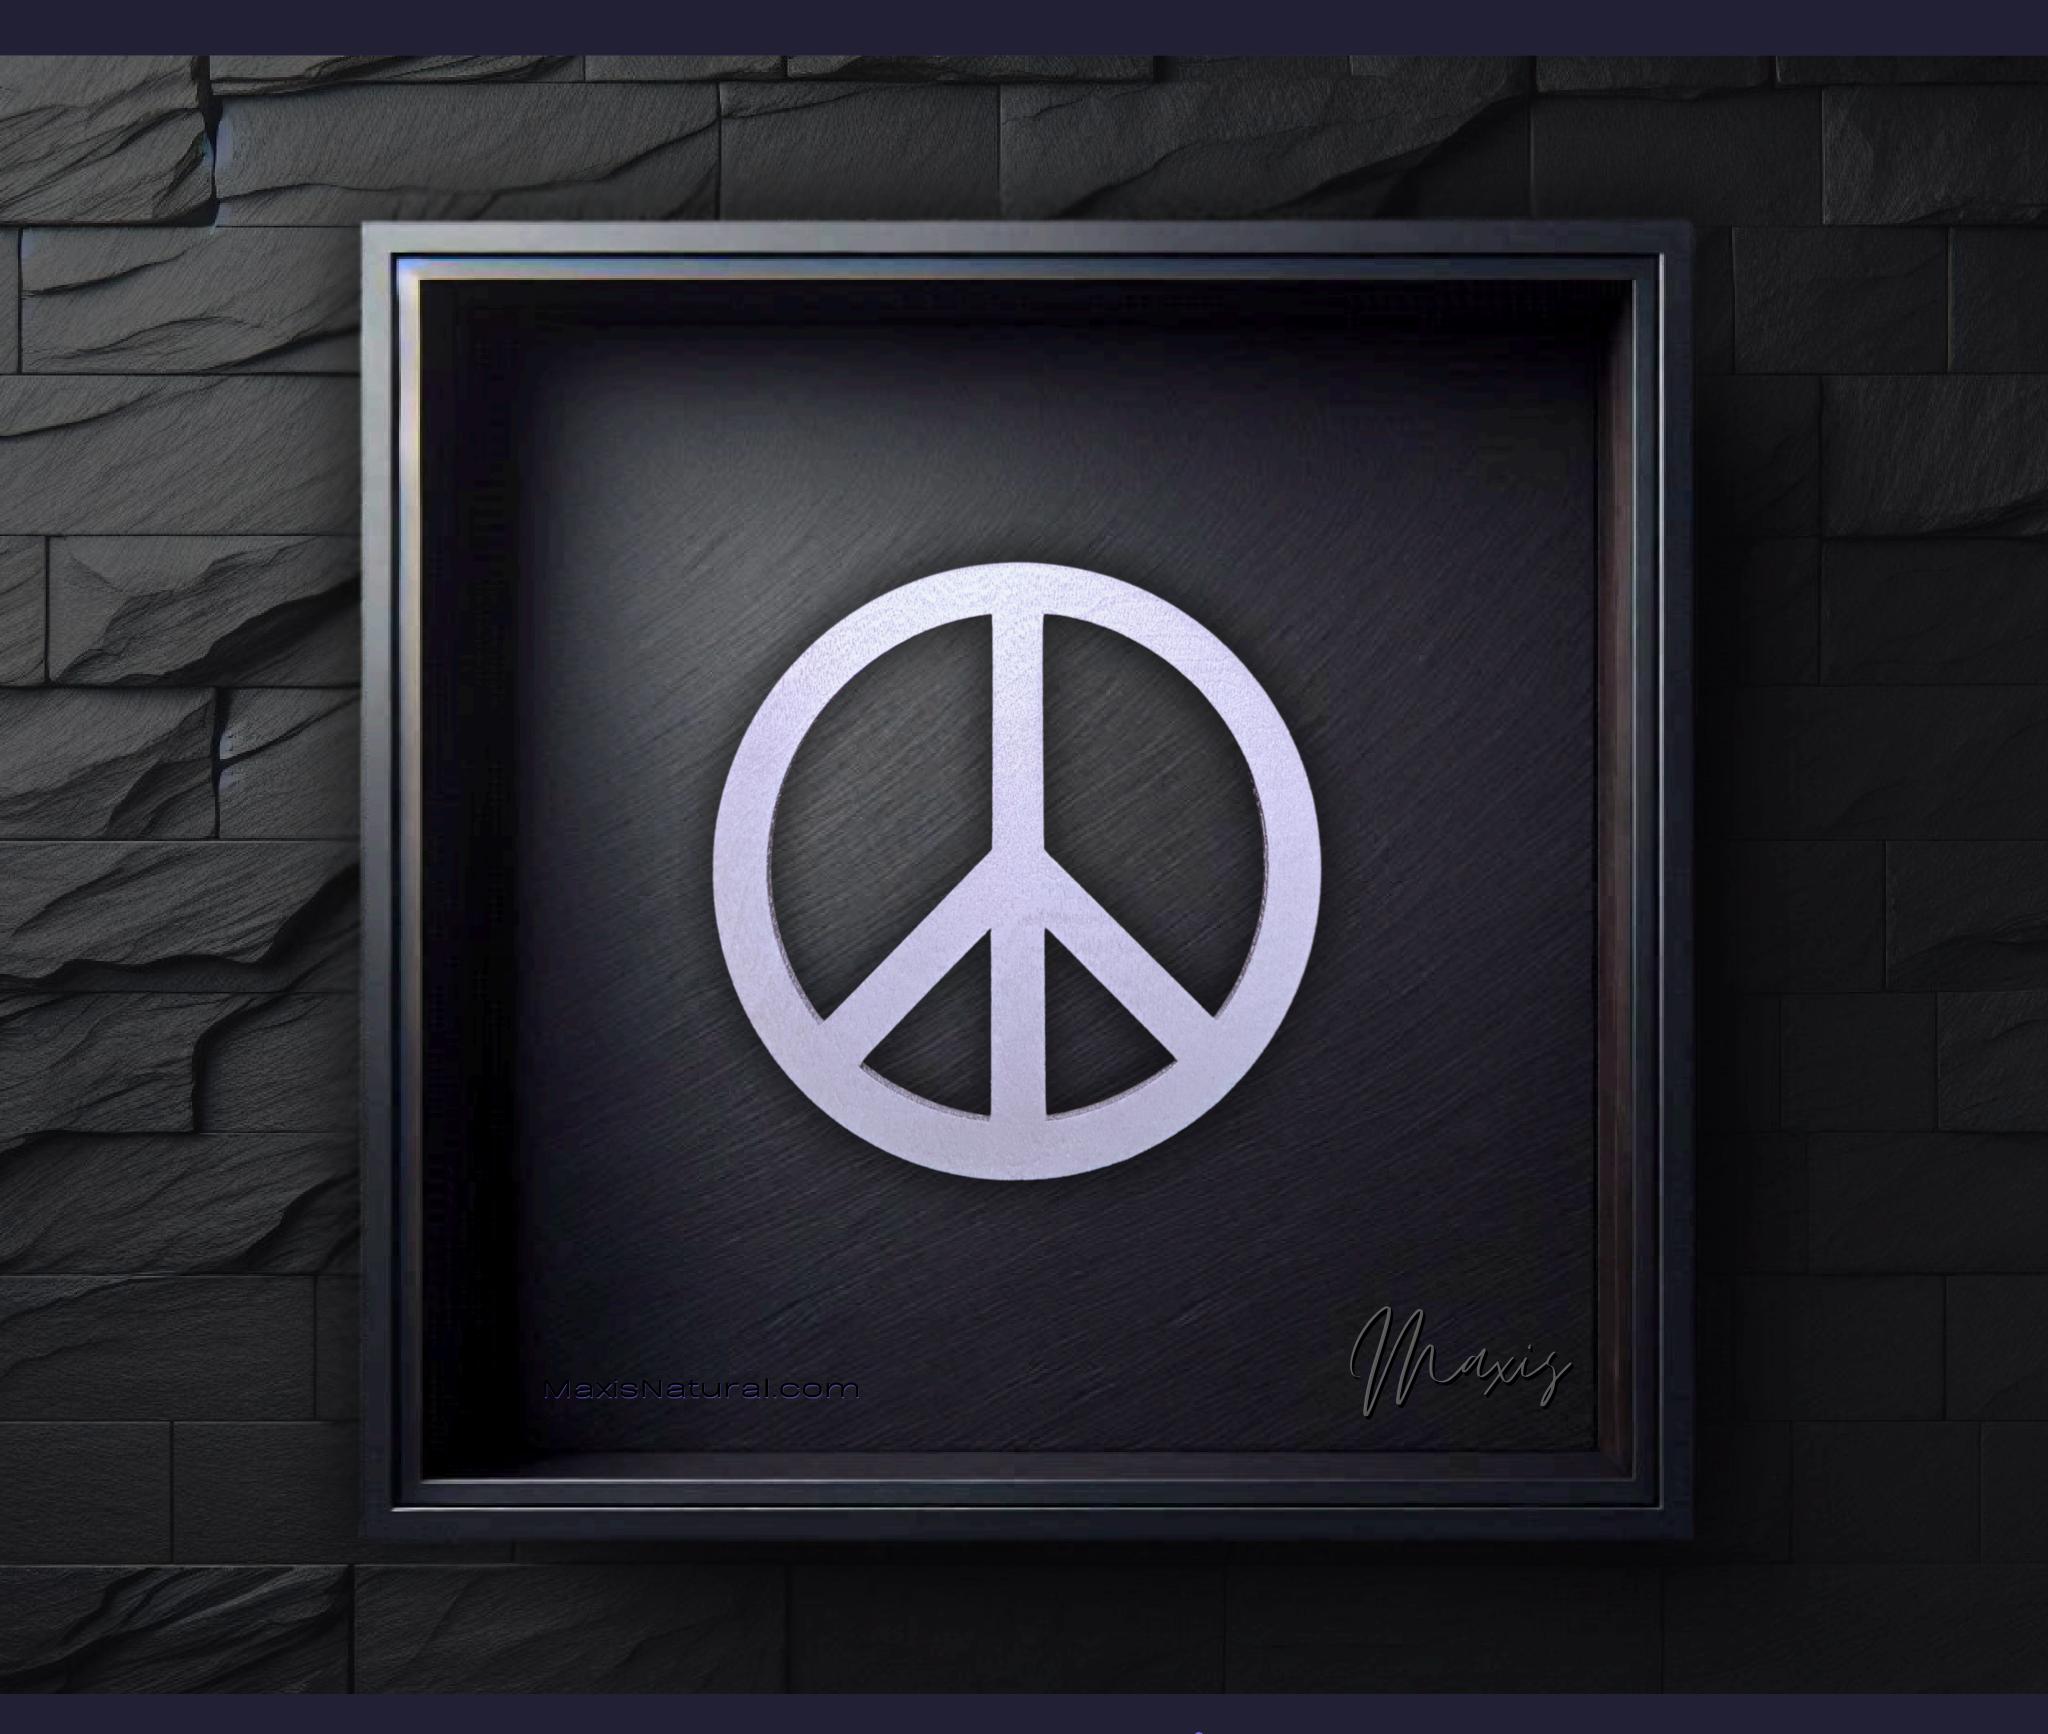

## Peace Sign Necklace

Serial Number: 000214 Collection: Peace Sign Necklaces

Total Height: 28 in 71.12 cm 711.2 mm Made from High-Quality Baltic Birch Wood

Hand Sanded, Brush Painted & Triple Sealed

Meticulously Crafted and Infused with Positive Energy

Height: 3 in 7.62 cm 76.2 mm

24 inches Extra Long Premium Cotton Cord 48 inches Total Cord Length Easy Custom Length Adjustment Polished Metal Locking Spring Clasp Depth: 1/4 in Width: 3 in 0.635 cm 7.62 cm 6.35 mm 76.2 mm

#### One of a Kind

The Universal Peace Sign Necklace is crafted by hand and has an idol-like appearance at 3-inches tall and wide. It is 1/4 thick giving it depth unlike any other necklace you will find. We use Premium Golden Baltic Birch Wood and carefully cut each piece before sanding, painting, and sealing to make the piece capable of lasting for generations. Significant time and energy was spent to create a piece of art that will be a Positive Energy Artifact for generations to come.