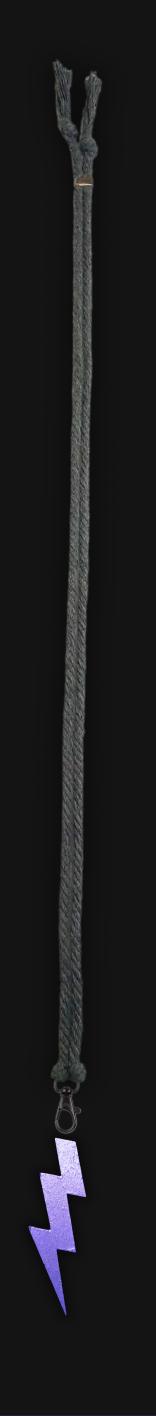

# Lightening of Life Necklace

Serial Number: 000168 Collection: Lightening of Life Necklaces

Total Height: 28 in 71.12 cm 711.2 mm

Made from High-Quality Baltic Birch Wood Hand Sanded, Brush Painted & Triple Sealed Meticulously Crafted and Infused with Positive Energy Height: 3 in 7.62 cm 76.2 mm

24 inches Extra Long Premium Cotton Cord 48 inches Total Cord Length Easy Custom Length Adjustment Polished Metal Locking Spring Clasp

Depth: 1/4 in 0.635 cm 6.35 mm Width: 1 in 2.54 cm 25.4 mm

#### Cord Specifications

Soft & Thick Premium Cotton Cord

High-Quality 5mm Thick

Triple Twisted Regal Braided

24 Strands per Braid

Hypoallergenic & Fray-Free

#### Cord Length

24" inches Extra Long (48" Total)

Easy Custom Length Adjustment

Metal Slide Adjustment Clip

#### Cord Colors

Silver Slate Cotton Cord

Polished Metal Locking Spring Clasp

Silver Sliding Length Adjustment Clasp

"There is no greater investment, and no wiser decision, than to acquire things that Protect & Grow your Soul and Spirit."