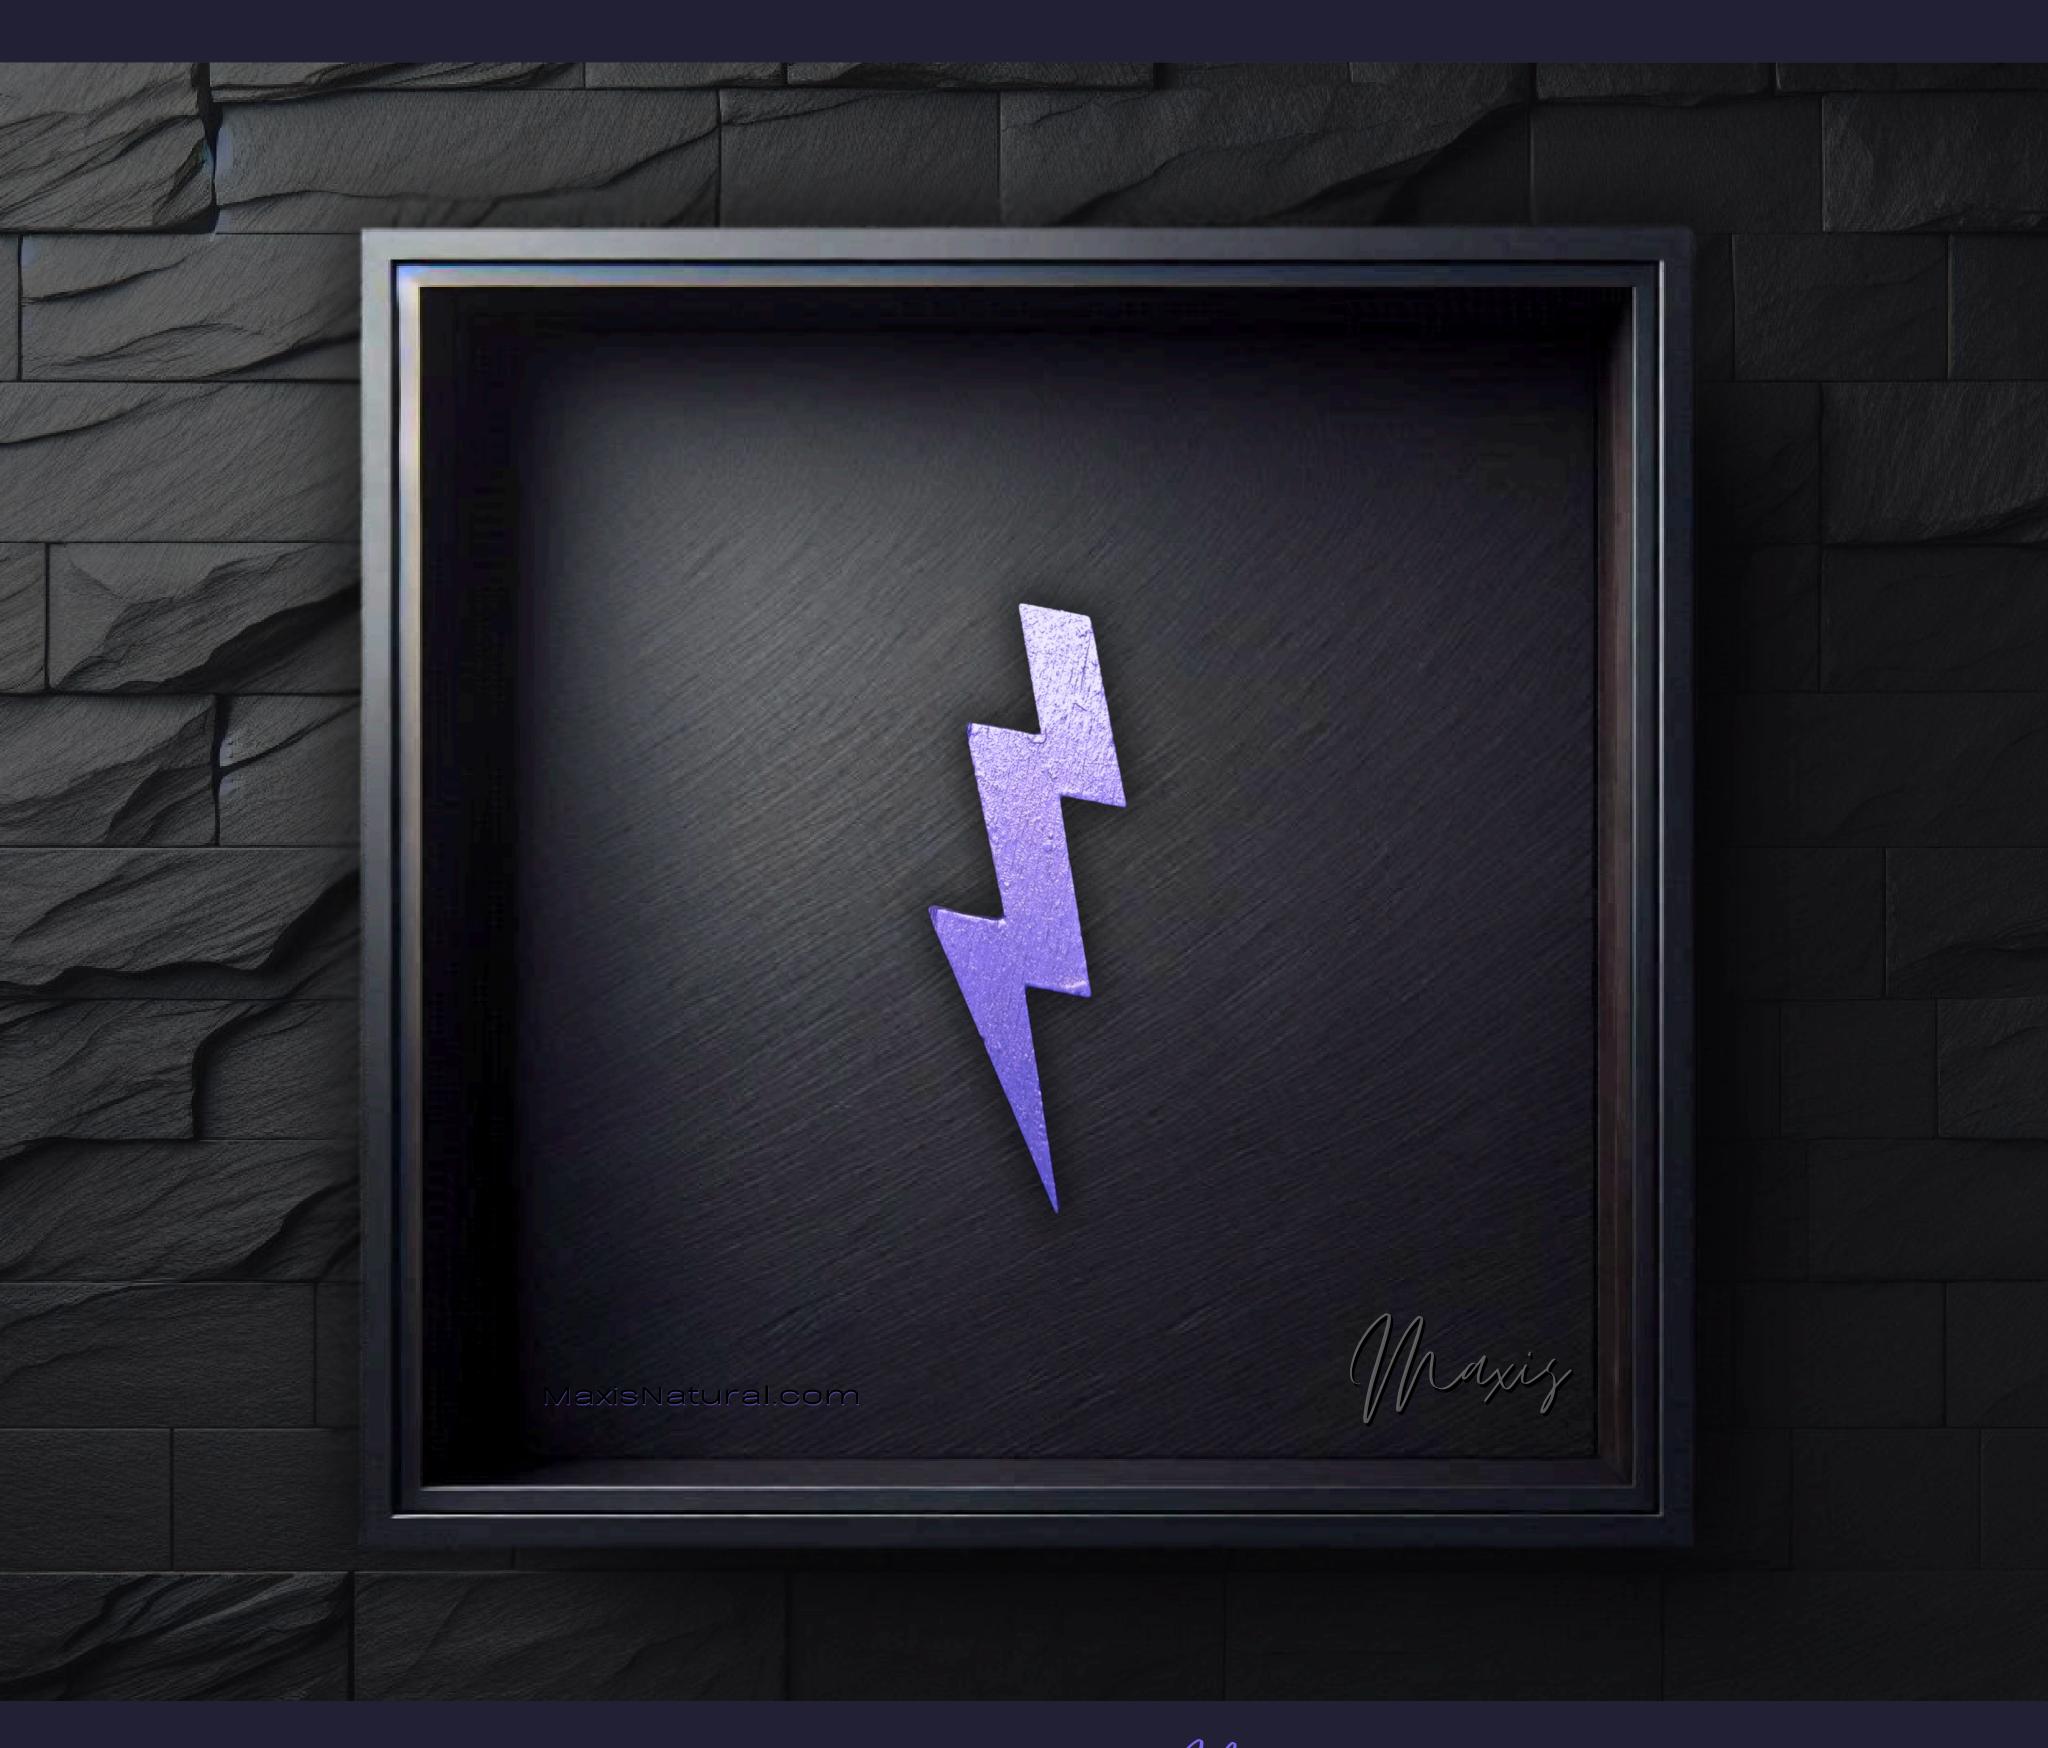

# Lightening of Life Necklace

Serial Number: 000168 Collection: Lightening of Life Necklaces

Total Height: 28 in 71.12 cm 711.2 mm

Made from High-Quality Baltic Birch Wood Hand Sanded, Brush Painted & Triple Sealed Meticulously Crafted and Infused with Positive Energy Height: 3 in 7.62 cm 76.2 mm

#### One of a Kind

The Lightening of Life Necklace is crafted by hand and has an idol-like appearance at 3-inches tall and wide. It is 1/4 thick giving it depth unlike any other necklace you will find. We use Premium Golden Baltic Birch Wood and carefully cut each piece before sanding, painting, and sealing to make the piece capable of lasting for generations. Significant time and energy was spent to create a piece of art that will be a Positive Energy Artifact for generations to come.

#### Lightening of Life

In spirituality, a lightning bolt symbolizes sudden enlightenment, divine intervention, and a powerful force urging attention and readiness for change. It represents strength, power, and transformation, often associated with divine authority and spiritual energy.