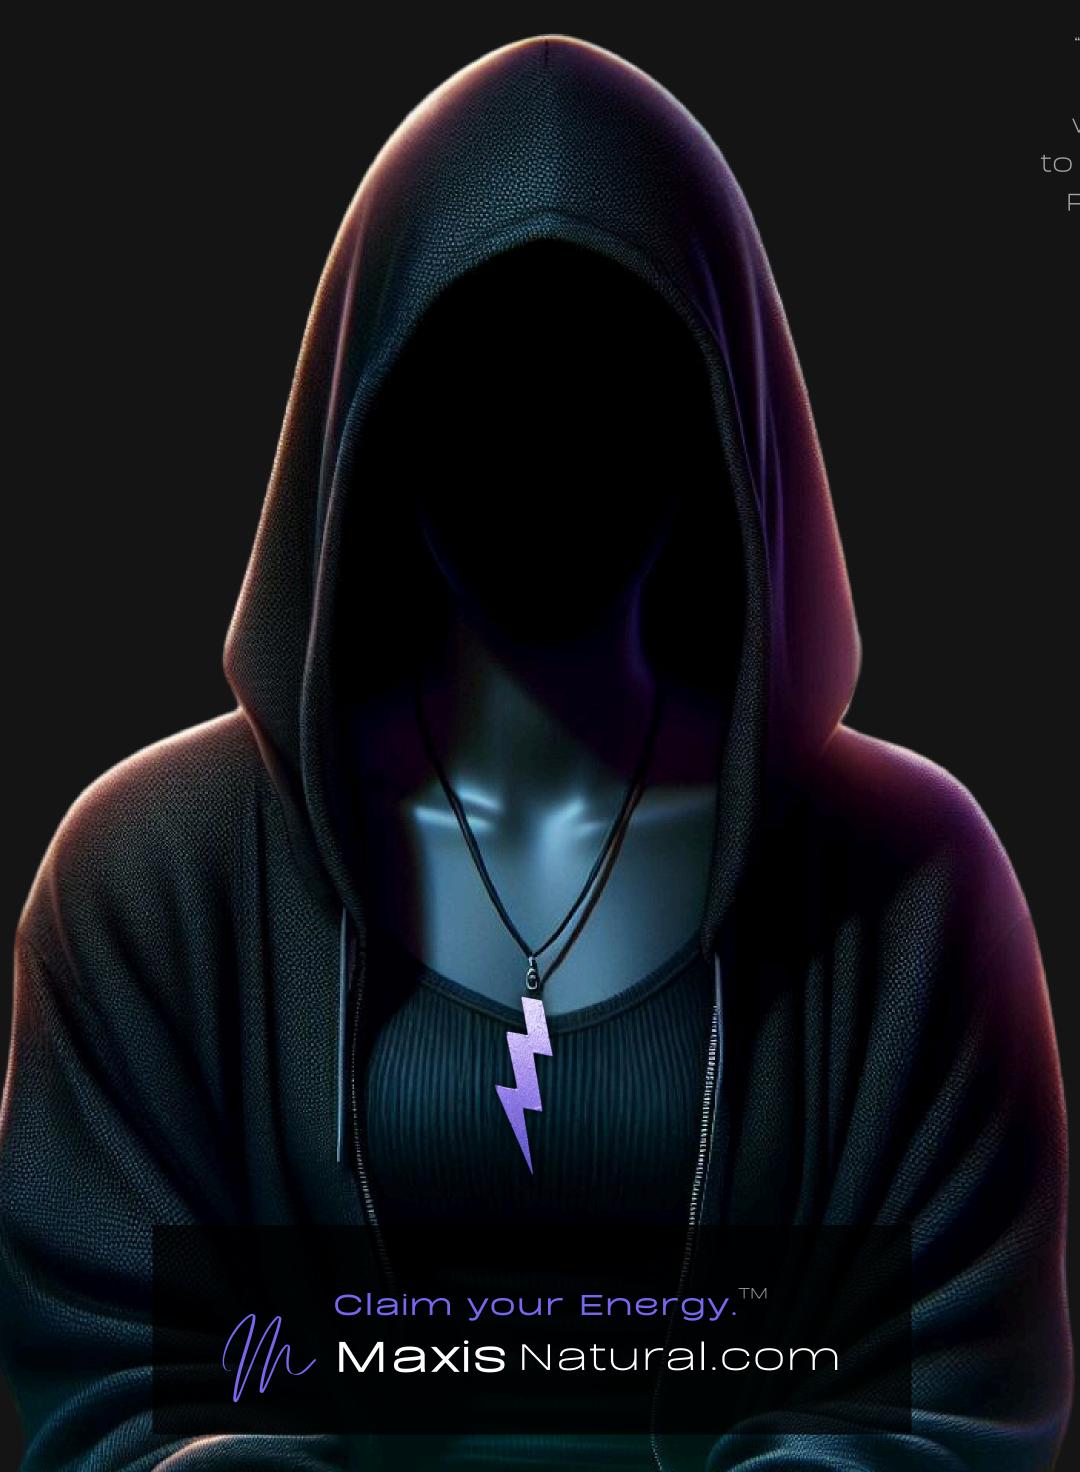

#### Energy Artifact

The Lightening of Life Necklace can be worn as a Necklace, displayed as an Amulet, serve as a Talisman and can be used as a Positive Energy Artifact to radiate Positive Energy wherever you choose to place it.

#### Lightening of Life

In spirituality, a lightning bolt symbolizes sudden enlightenment, divine intervention, and a powerful force urging attention and readiness for change. It represents strength, power, and transformation, often associated with divine authority and spiritual energy.