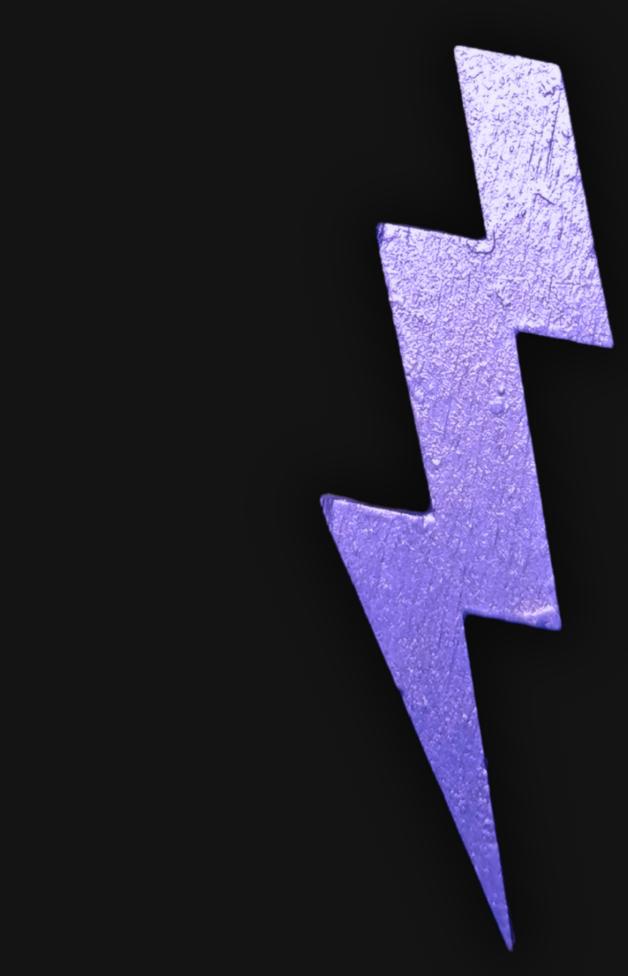

#### One of a Kind

The Lightening of Life Necklace is crafted by hand and has an idol-like appearance at 3-inches tall and wide. It is 1/4 thick giving it depth unlike any other necklace you will find. We use Premium Golden Baltic Birch Wood and carefully cut each piece before sanding, painting, and sealing to make the piece capable of lasting for generations. Significant time and energy was spent to create a piece of art that will be a Positive Energy Artifact for generations to come.

#### Energy Artifact

The Lightening of Life Necklace can be worn as a Necklace, displayed as an Amulet, serve as a Talisman and can be used as a Positive Energy Artifact to radiate Positive Energy wherever you choose to place it.

#### Lightening of Life

In spirituality, a lightning bolt symbolizes sudden enlightenment, divine intervention, and a powerful force urging attention and readiness for change. It represents strength, power, and transformation, often associated with divine authority and spiritual energy.