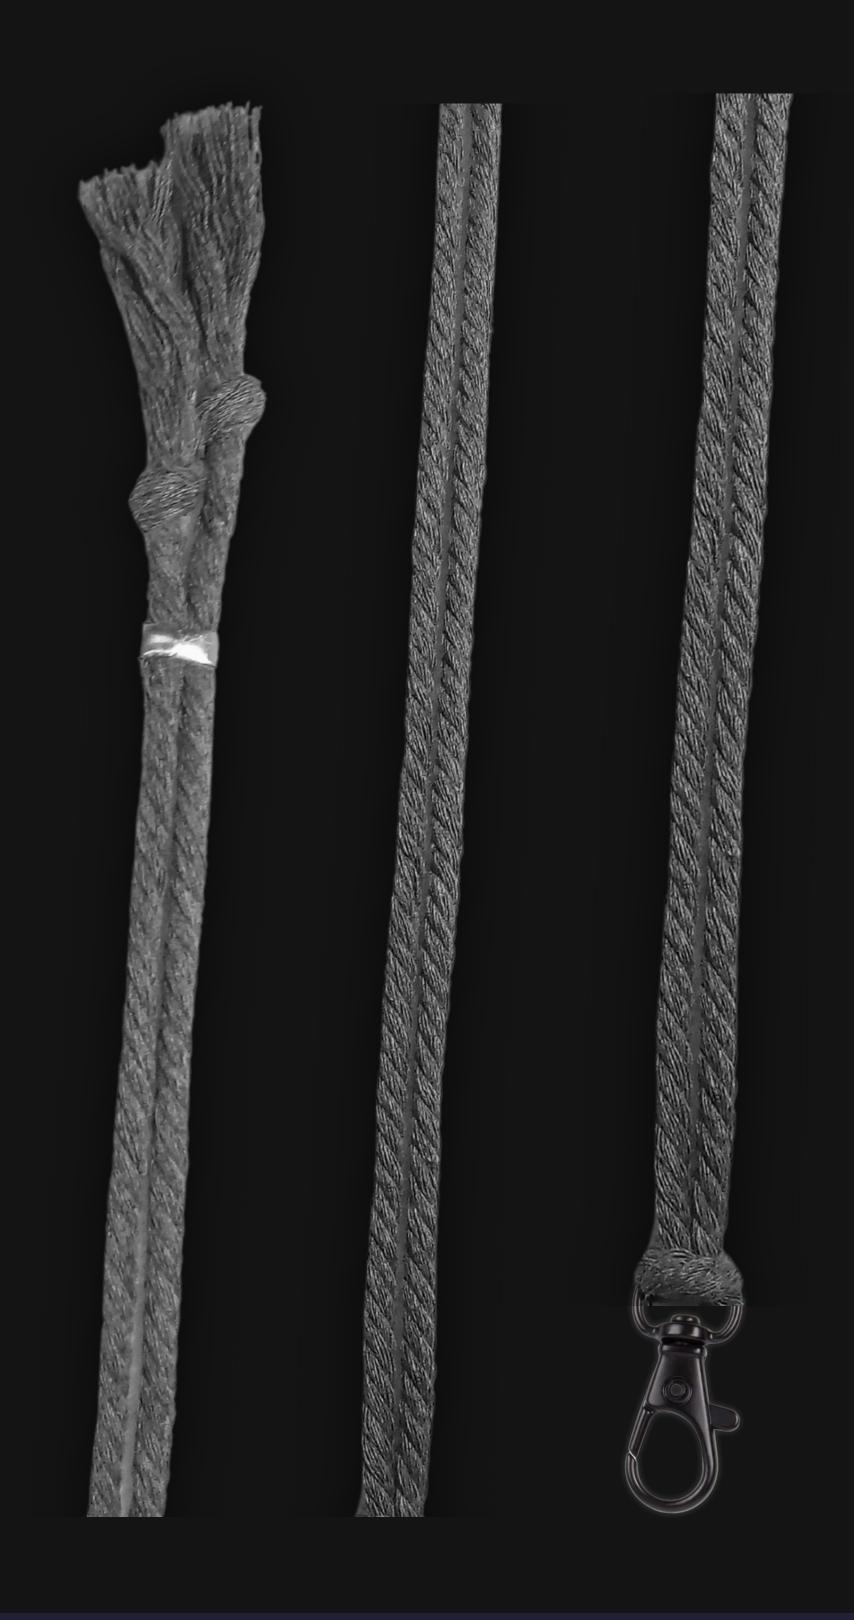

#### Cord Specifications

Soft & Thick Premium Cotton Cord

High-Quality 5mm Thick

Triple Twisted Regal Braided

24 Strands per Braid

Hypoallergenic & Fray-Free

#### Cord Length

24" inches Extra Long (48" Total)

Easy Custom Length Adjustment

Metal Slide Adjustment Clip

#### Cord Colors

Silver Slate Cotton Cord

Polished Metal Locking Spring Clasp

Silver Sliding Length Adjustment Clasp

"There is no greater investment, and no wiser decision, than to acquire things that Protect & Grow your Soul and Spirit."