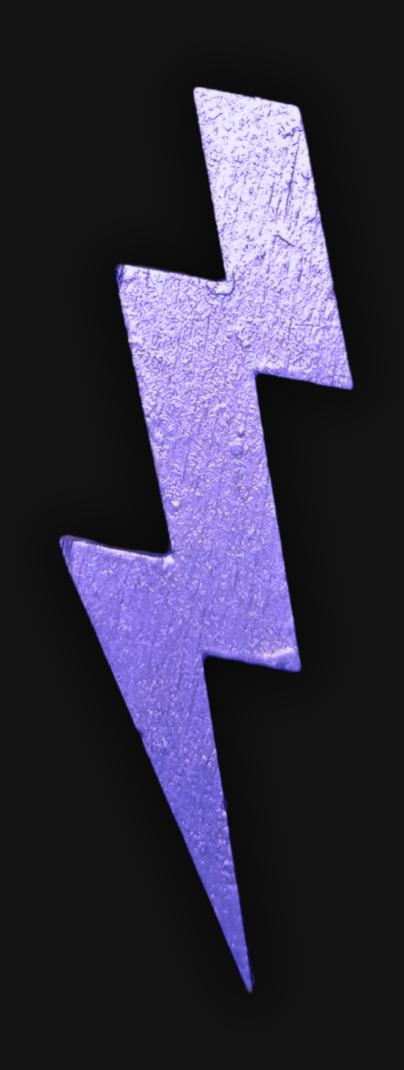

#### One of a Kind

The Lightening of Life Necklace is crafted by hand and has an idol-like appearance at 3-inches tall and wide. It is 1/4 thick giving it depth unlike any other necklace you will find. We use Premium Golden Baltic Birch Wood and carefully cut each piece before sanding, painting, and sealing to make the piece capable of lasting for generations. Significant time and energy was spent to create a piece of art that will be a Positive Energy Artifact for generations to come.

#### Energy Artifact

The Lightening of Life Necklace can be worn as a Necklace, displayed as an Amulet, serve as a Talisman and can be used as a Positive Energy Artifact to radiate Positive Energy wherever you choose to place it.

#### Lightening of Life

In spirituality, a lightning bolt symbolizes sudden enlightenment, divine intervention, and a powerful force urging attention and readiness for change. It represents strength, power, and transformation, often associated with divine authority and spiritual energy.