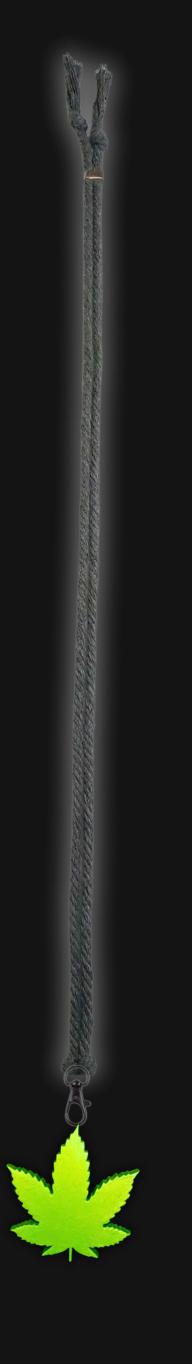

#### Cord Specifications

Soft & Thick Premium Cotton Cord

High-Quality 5mm Thick

Triple Twisted Regal Braided

24 Strands per Braid

Hypoallergenic & Fray-Free

#### Cord Length

24" inches Extra Long (48" Total)

Easy Custom Length Adjustment

Metal Slide Adjustment Clip

#### Cord Colors

Light Sand Cotton Cord

Polished Metal Locking Spring Clasp

Silver Sliding Length Adjustment Clasp

"There is no greater investment, and no wiser decision, than to acquire things that Protect & Grow your Soul and Spirit."