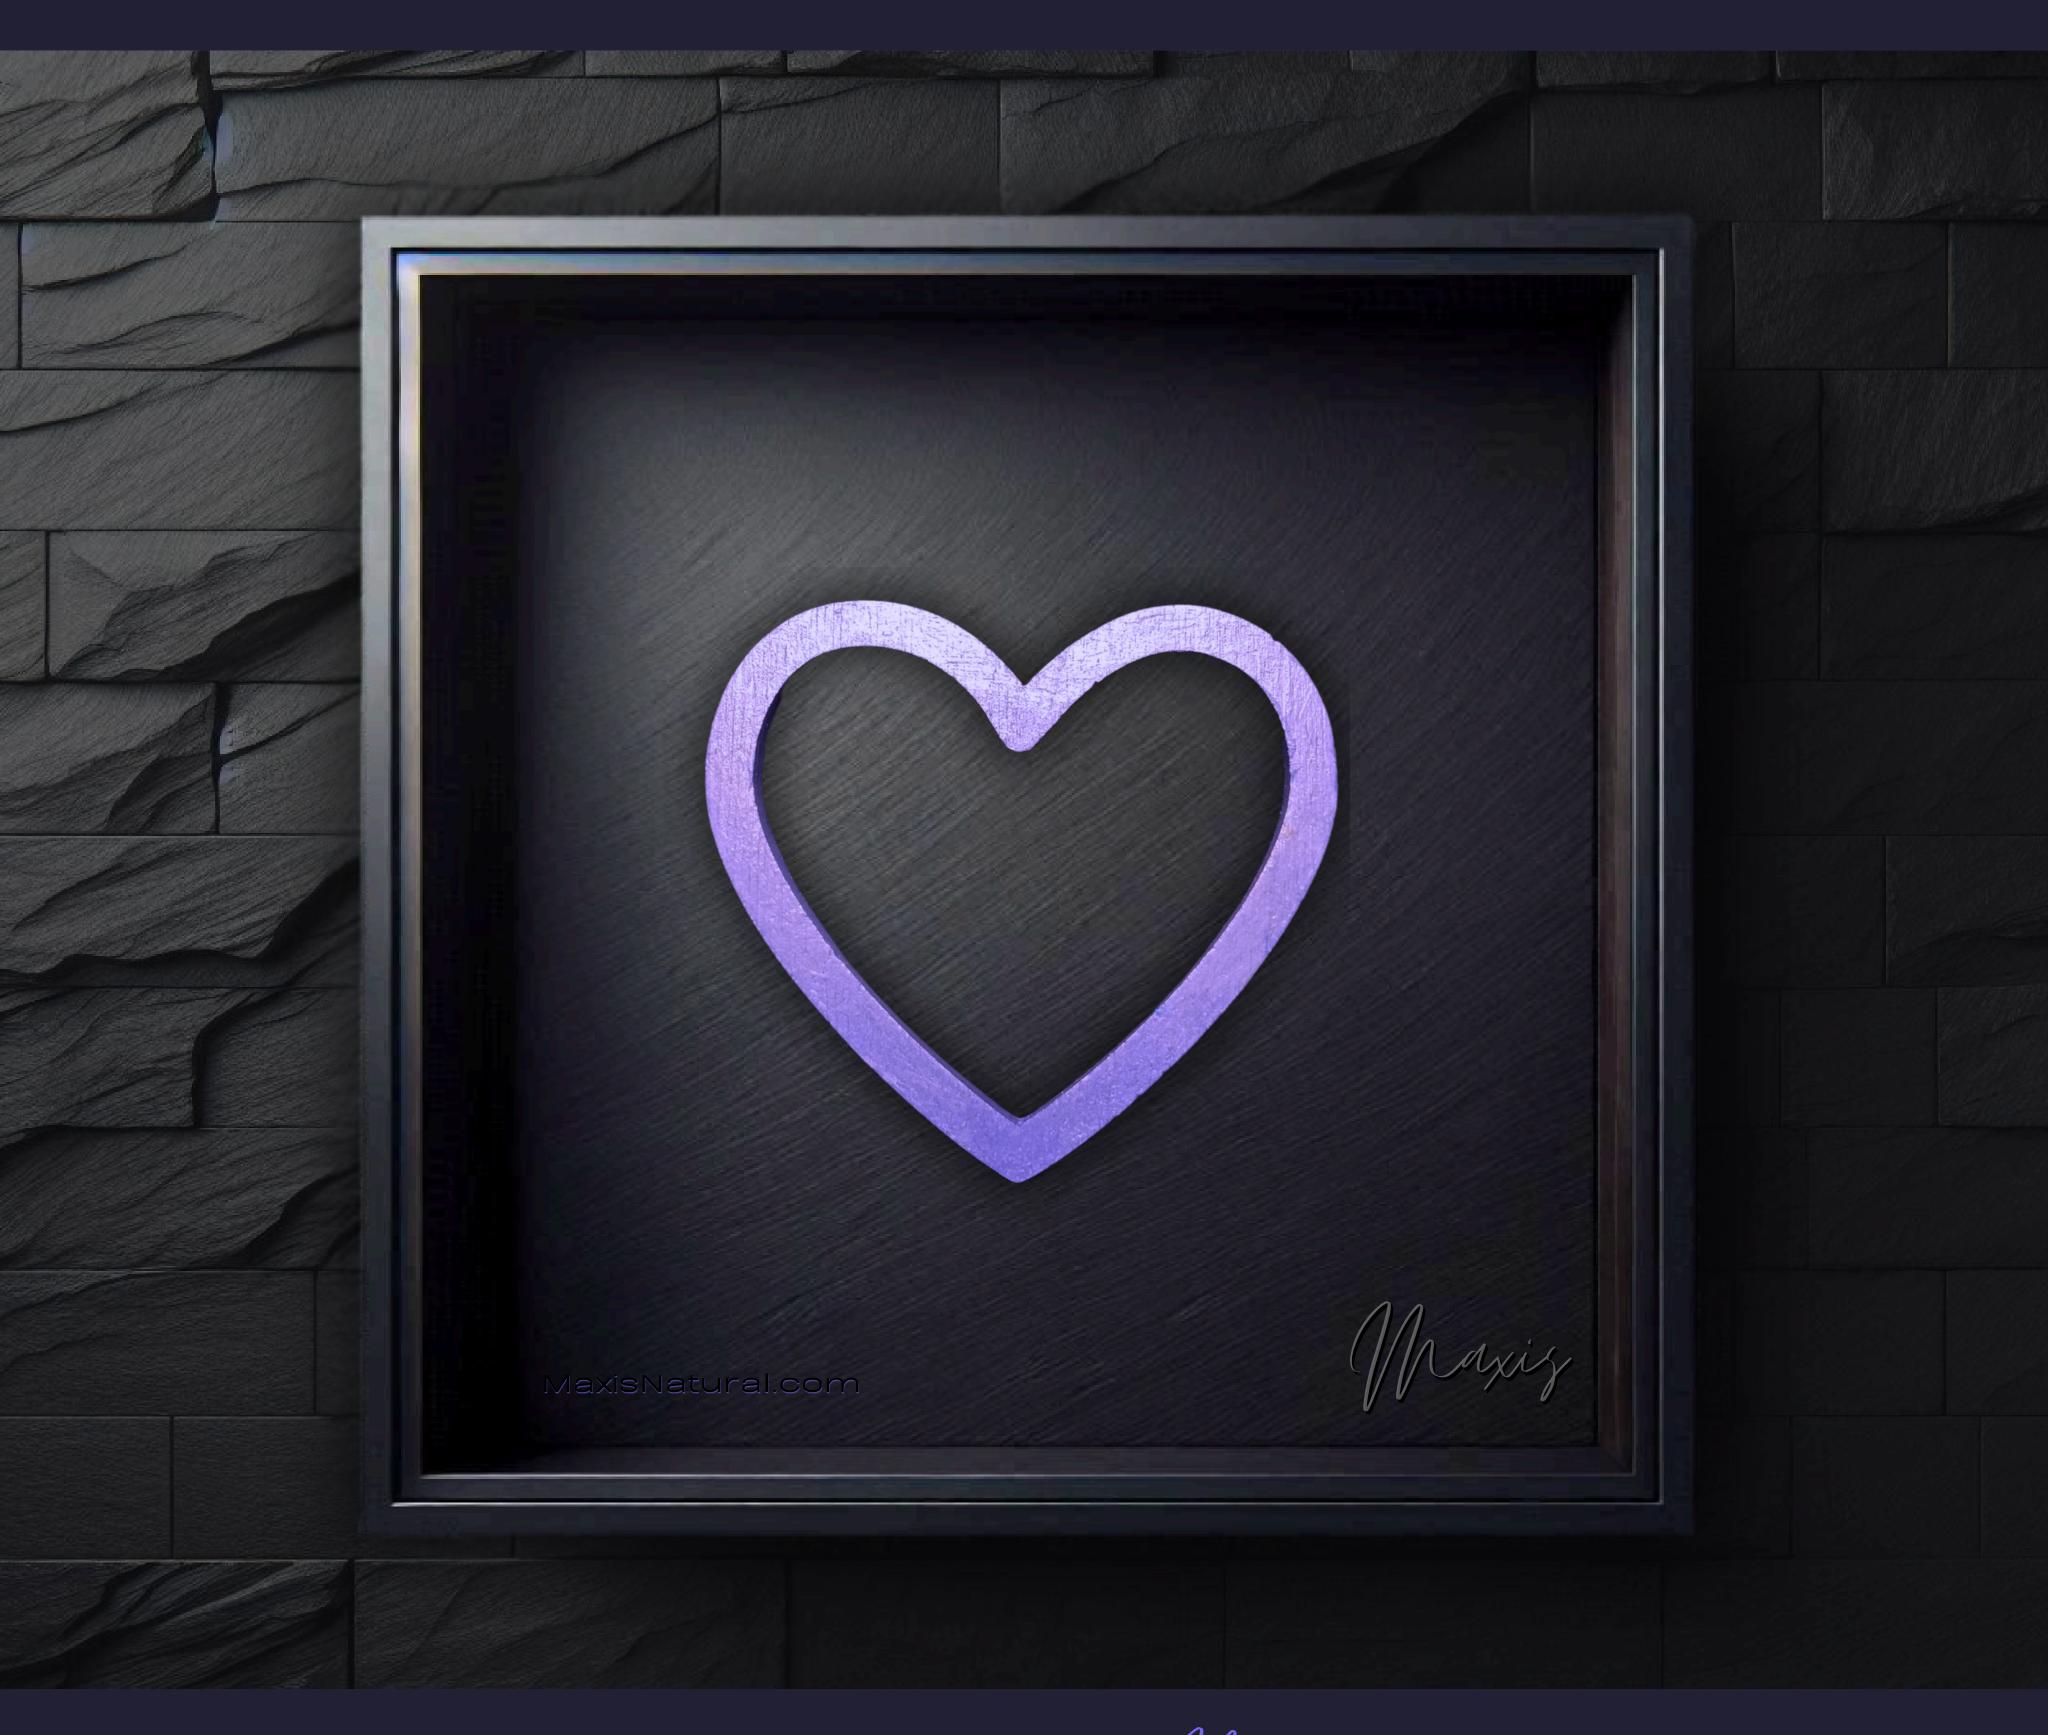

## Heart Symbol Necklace

Serial Number: 000210 Collection: Heart Symbol Necklaces

Hand Crafted In: Astoria, Oregon Artist: Maxis Richards

Total Height: 28 in 71.12 cm 711.2 mm

Made from High-Quality Baltic Birch Wood Hand Sanded, Brush Painted & Triple Sealed Meticulously Crafted and Infused with Positive Energy

#### One of a Kind

The Heart Symbol Necklace is crafted by hand and has an idol-like appearance at 3-inches tall and wide. It is 1/4 thick giving it depth unlike any other necklace you will find. We use Premium Golden Baltic Birch Wood and carefully cut each piece before sanding, painting, and sealing to make the piece capable of lasting for generations. Significant time and energy was spent to create a piece of art that will be a Positive Energy Artifact for generations to come.

#### Energy Artifact

The Heart Symbol Necklace can be worn as a Necklace, displayed as an Amulet, serve as a Talisman and can be used as a Positive Energy Artifact to radiate Positive Energy

wherever you choose place it.