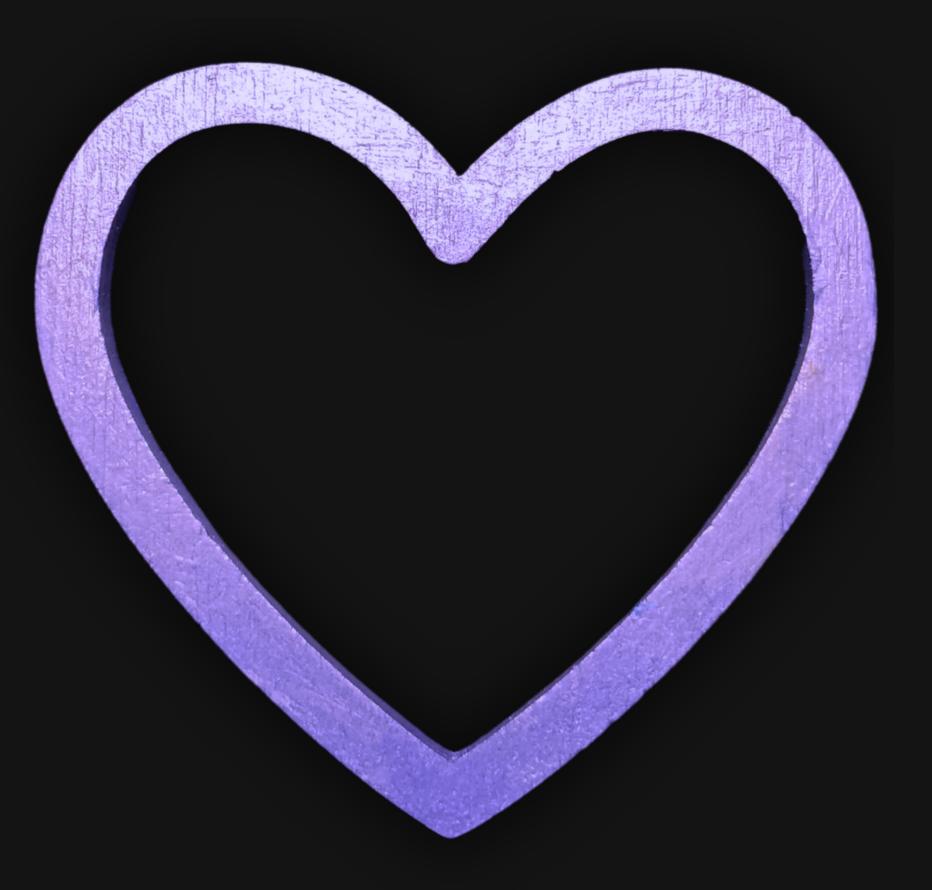

Height: 3 in 7.62 cm 76.2 mm

#### One of a Kind

The Heart Symbol Necklace is crafted by hand and has an idol-like appearance at 3-inches tall and wide. It is 1/4 thick giving it depth unlike any other necklace you will find. We use Premium Golden Baltic Birch Wood and carefully cut each piece before sanding, painting, and sealing to make the piece capable of lasting for generations. Significant time and energy was spent to create a piece of art that will be a Positive Energy Artifact for generations to come.

#### Peace. Love. Unity.

In spirituality, the heart symbol represents love, compassion, and divine connection. It signifies the center of emotion, the seat of the soul, and a gateway to higher consciousness. The heart encourages empathy, understanding, and spiritual insight, reminding us to live from a place of deep emotional and spiritual unity