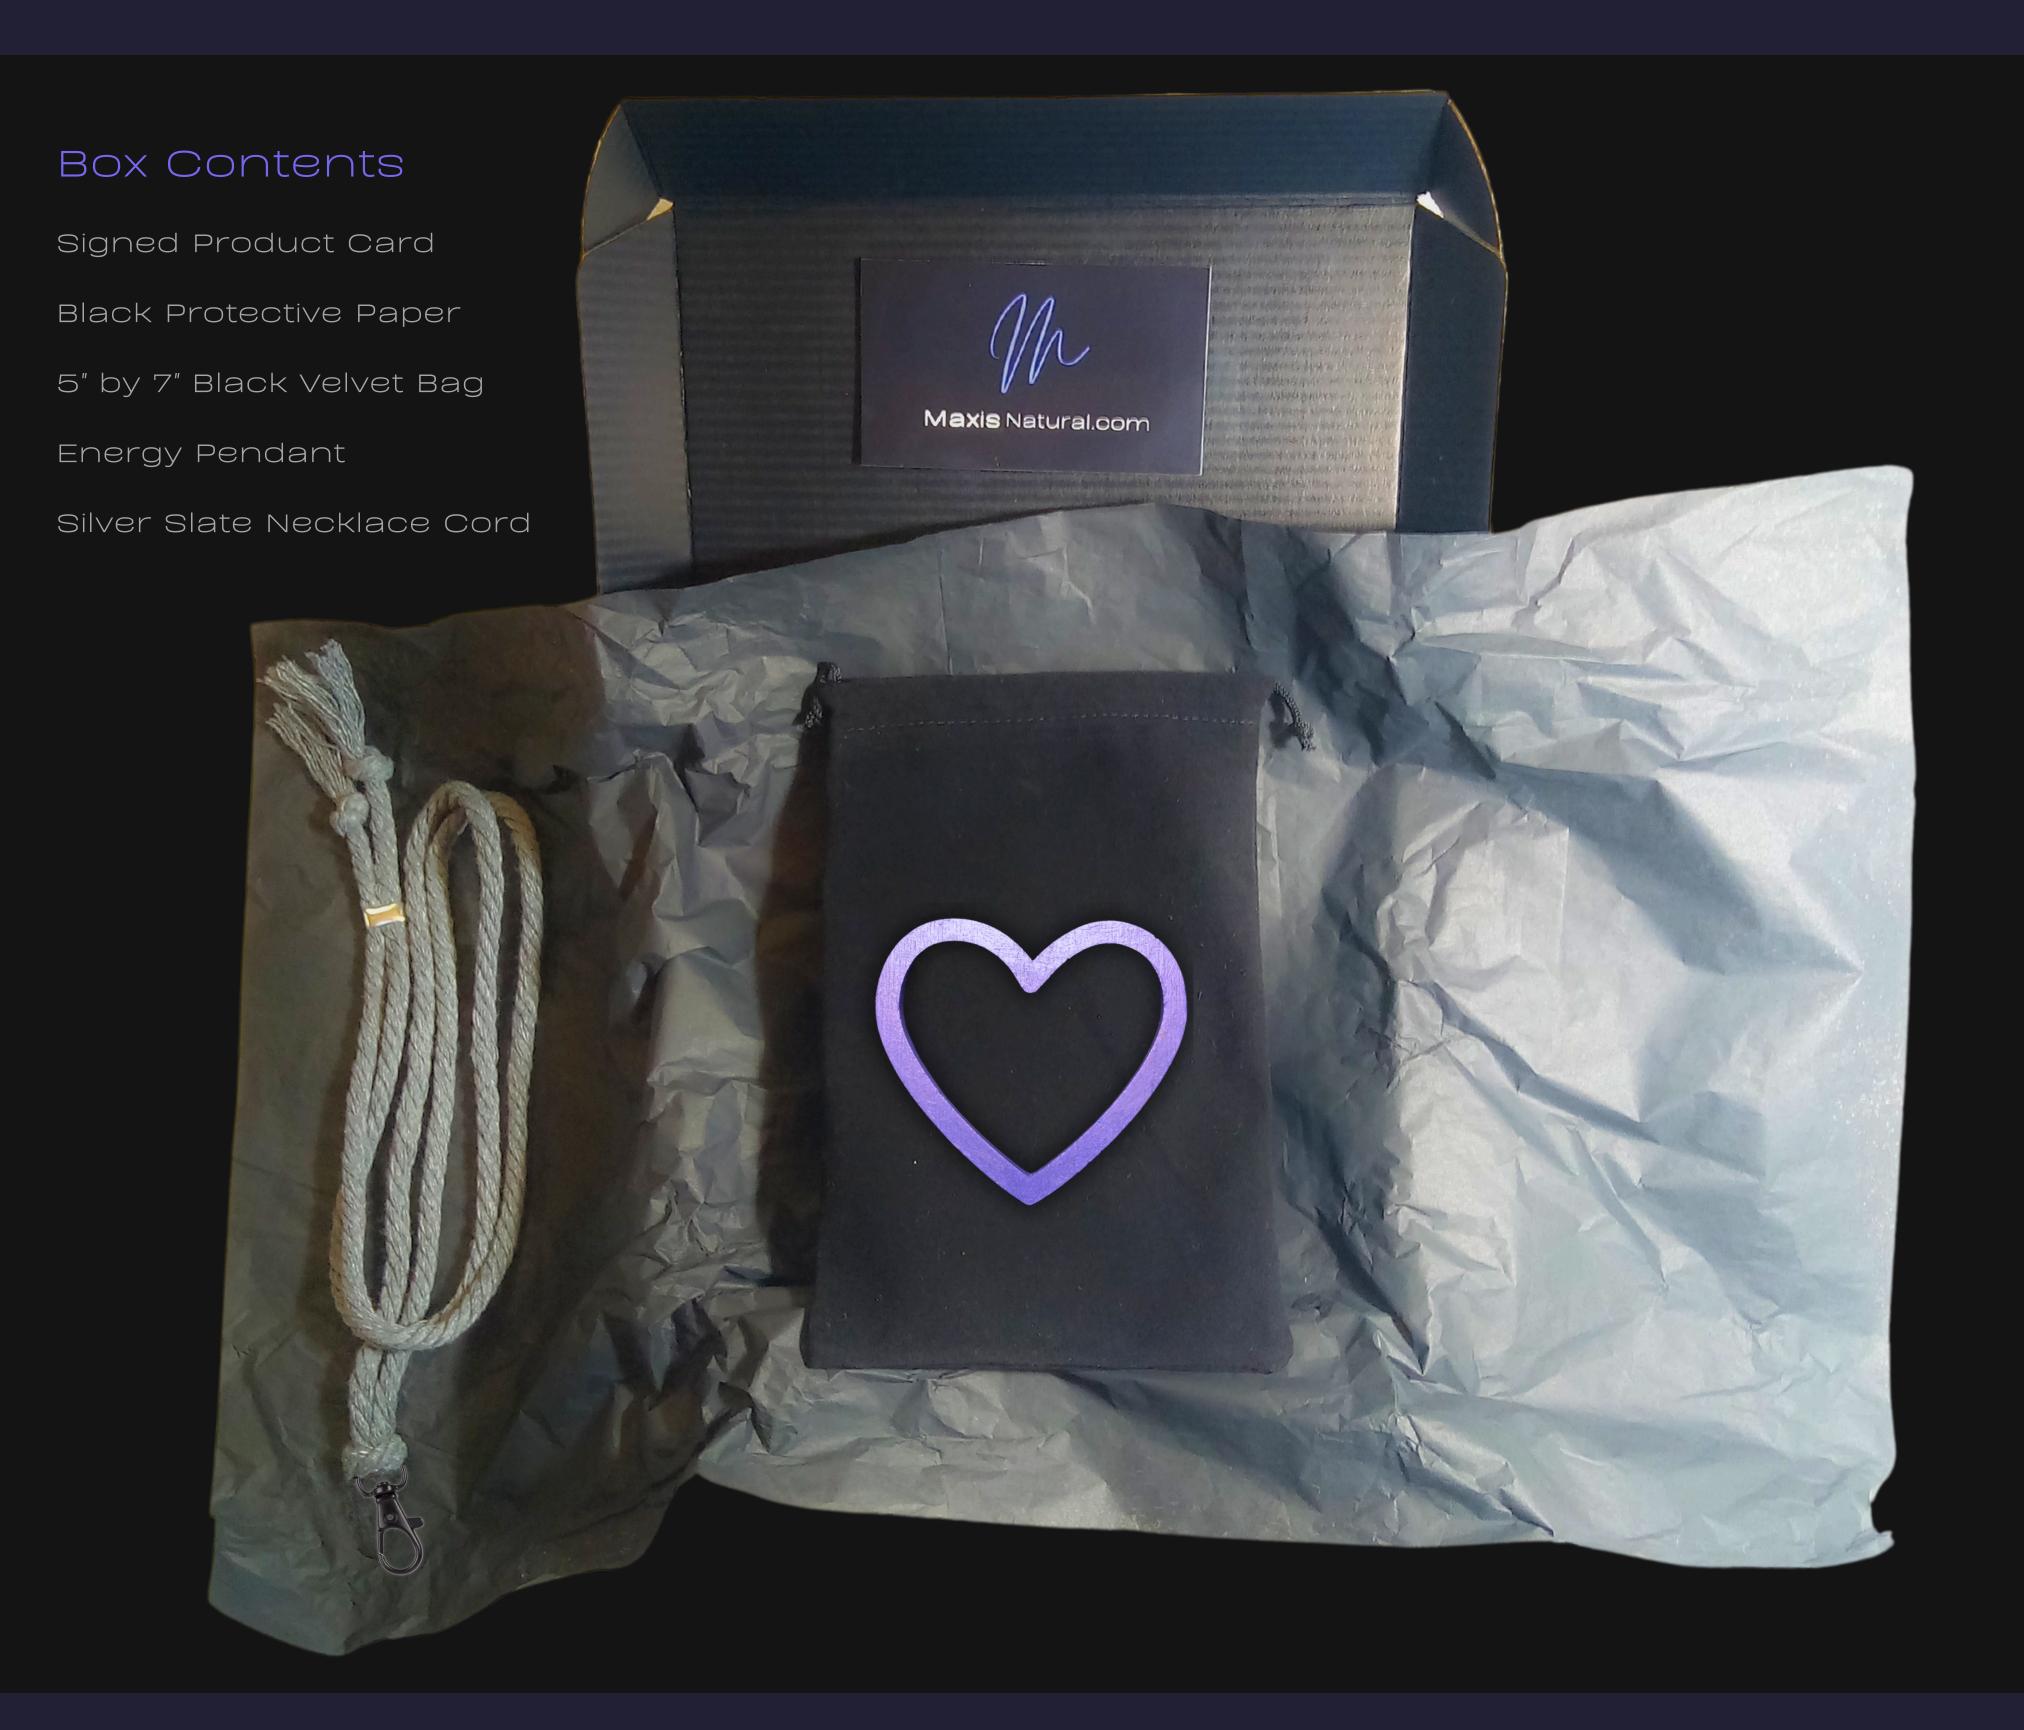

### Open your New Box

Hand Crafted In: Astoria, Oregon Artist: Maxis Richards

#### 8" inch by 5.5" inch Black Box

Delivered in a Sleek Black Box that can be used for storage.

Maxis Natural.com

### Your New Box

Hand Crafted In: Astoria, Oregon Artist: Maxis Richards