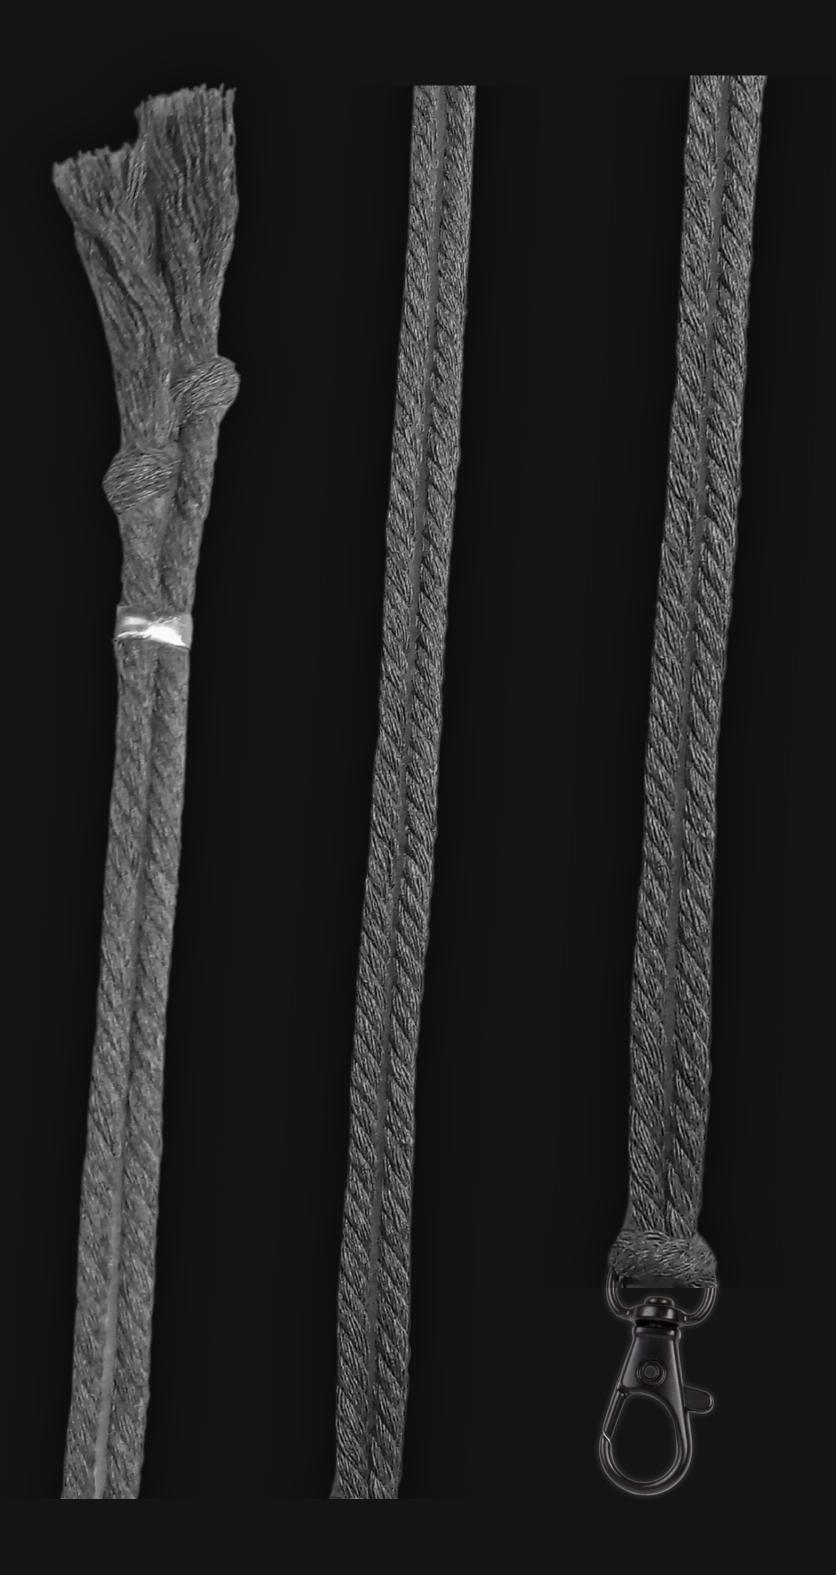

## High Quality Regal Braided Cord

Cord Specifications

Soft & Thick Premium Cotton Cord

High-Quality 5mm Thick

Triple Twisted Regal Braided

24 Strands per Braid

Hypoallergenic & Fray-Free

Cord Length

24" inches Extra Long [48" Total]

Easy Custom Length Adjustment

Metal Slide Adjustment Clip

#### Cord Colors

Silver Slate Cotton Cord

Polished Metal Locking Spring Clasp

Silver Sliding Length Adjustment Clasp