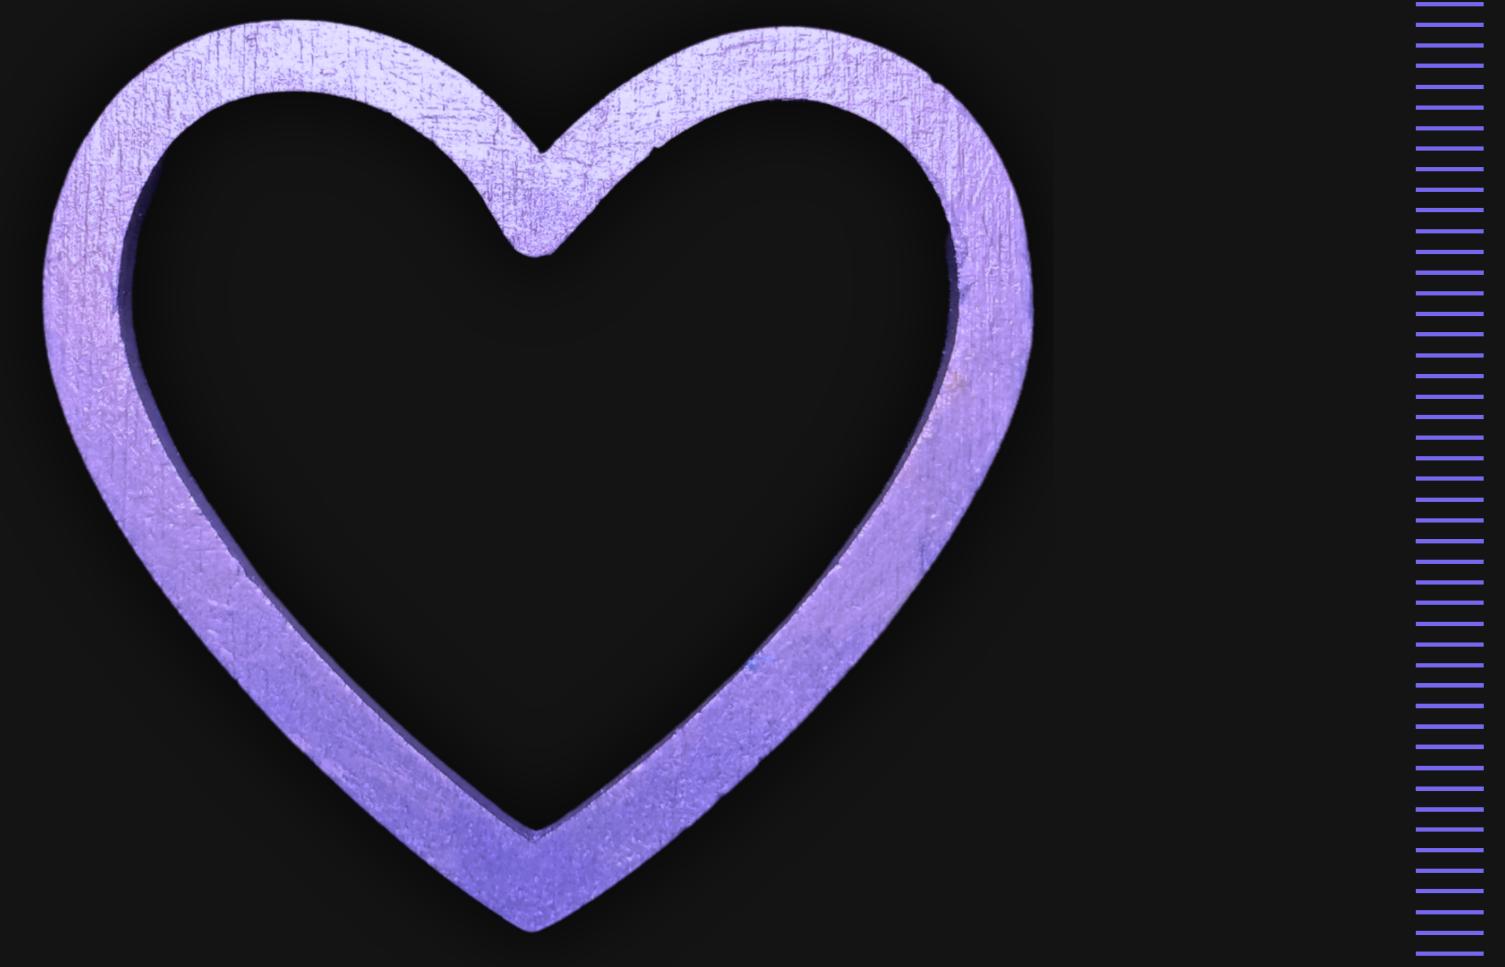

## Heart Symbol Necklace

Serial Number: 000210 Collection: Heart Symbol Necklaces

Hand Crafted In: Astoria, Oregon Artist: Maxis Richards

Total Height: 28 in 71.12 cm 711.2 mm

Made from High-Quality Baltic Birch Wood Hand Sanded, Brush Painted & Triple Sealed Meticulously Crafted and Infused with Positive Energy

#### One of a Kind

The Heart Symbol Necklace is crafted by hand and has an idol-like appearance at 3-inches tall and wide. It is 1/4 thick giving it depth unlike any other necklace you will find. We use Premium Golden Baltic Birch Wood and carefully cut each piece before sanding, painting, and sealing to make the piece capable of lasting for generations. Significant time and energy was spent to create a piece of art that will be a Positive Energy Artifact for generations to come.

#### Peace. Love. Unity.

In spirituality, the heart symbol represents love, compassion, and divine connection. It signifies the center of emotion, the seat of the soul, and a gateway to higher consciousness. The heart encourages empathy, understanding, and spiritual insight, reminding us to live from a place of deep emotional and spiritual unity