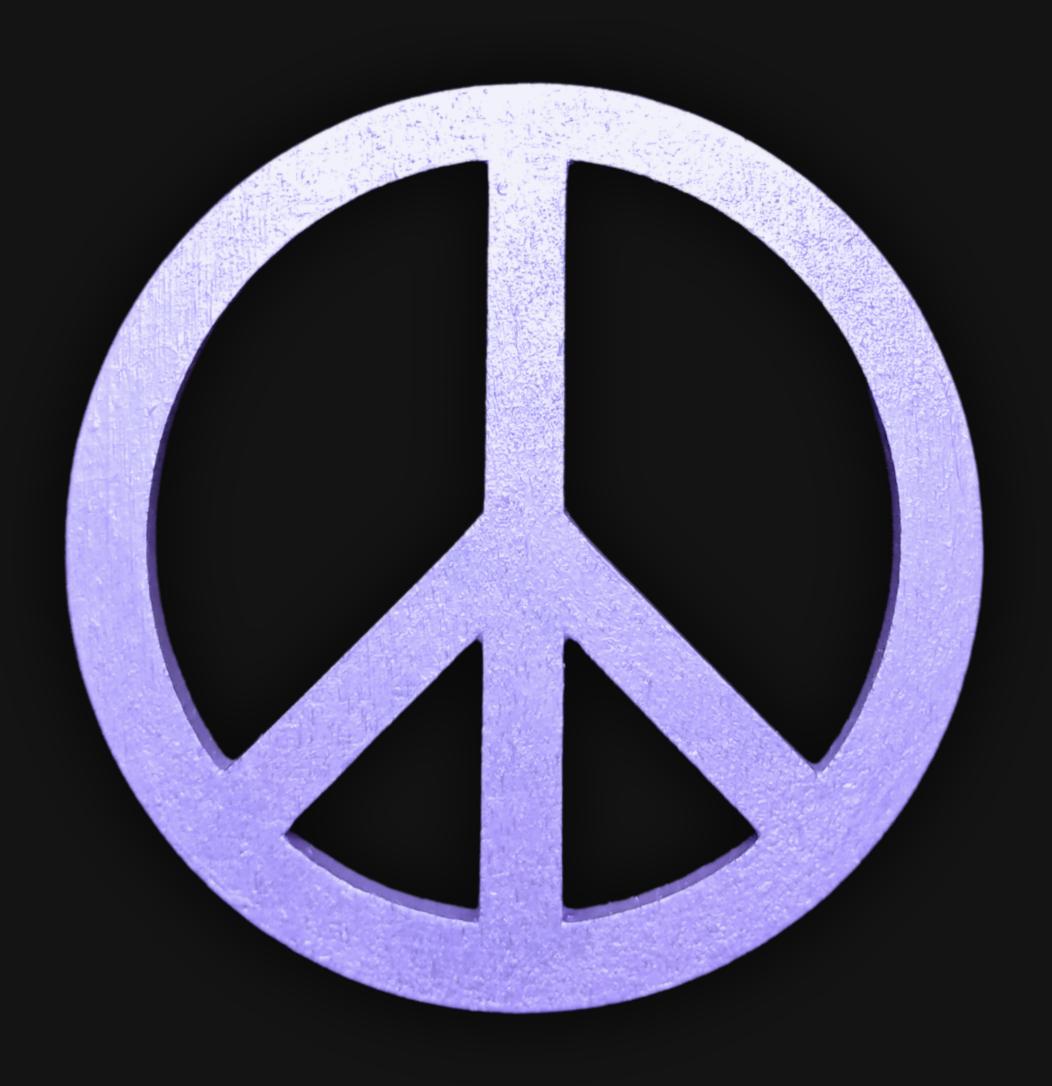

#### One of a Kind

The Universal Peace Sign Necklace is crafted by hand and has an idol-like appearance at 3-inches tall and wide. It is 1/4 thick giving it depth unlike any other necklace you will find. We use Premium Golden Baltic Birch Wood and carefully cut each piece before sanding, painting, and sealing to make the piece capable of lasting for generations. Significant time and energy was spent to create a piece of art that will be a Positive Energy Artifact for generations to come.

### Energy Artifact

The Universal Peace Sign Necklace can be worn as a Necklace, displayed as an Amulet, serve as a Talisman and can be used as a Positive Energy Artifact to radiate Positive Energy wherever you choose place it.

## Positive Energy Infusion

The Universal Peace Sign Necklace radiates with Positive Intention & Energy. Focused Mental Effort, Silent Positive Meditation and Positive Mantras were used during the creation of this piece. Positive Thoughts and Intention are passed on through each and every piece we create, infusing Positive Light Energy that will last for generations.