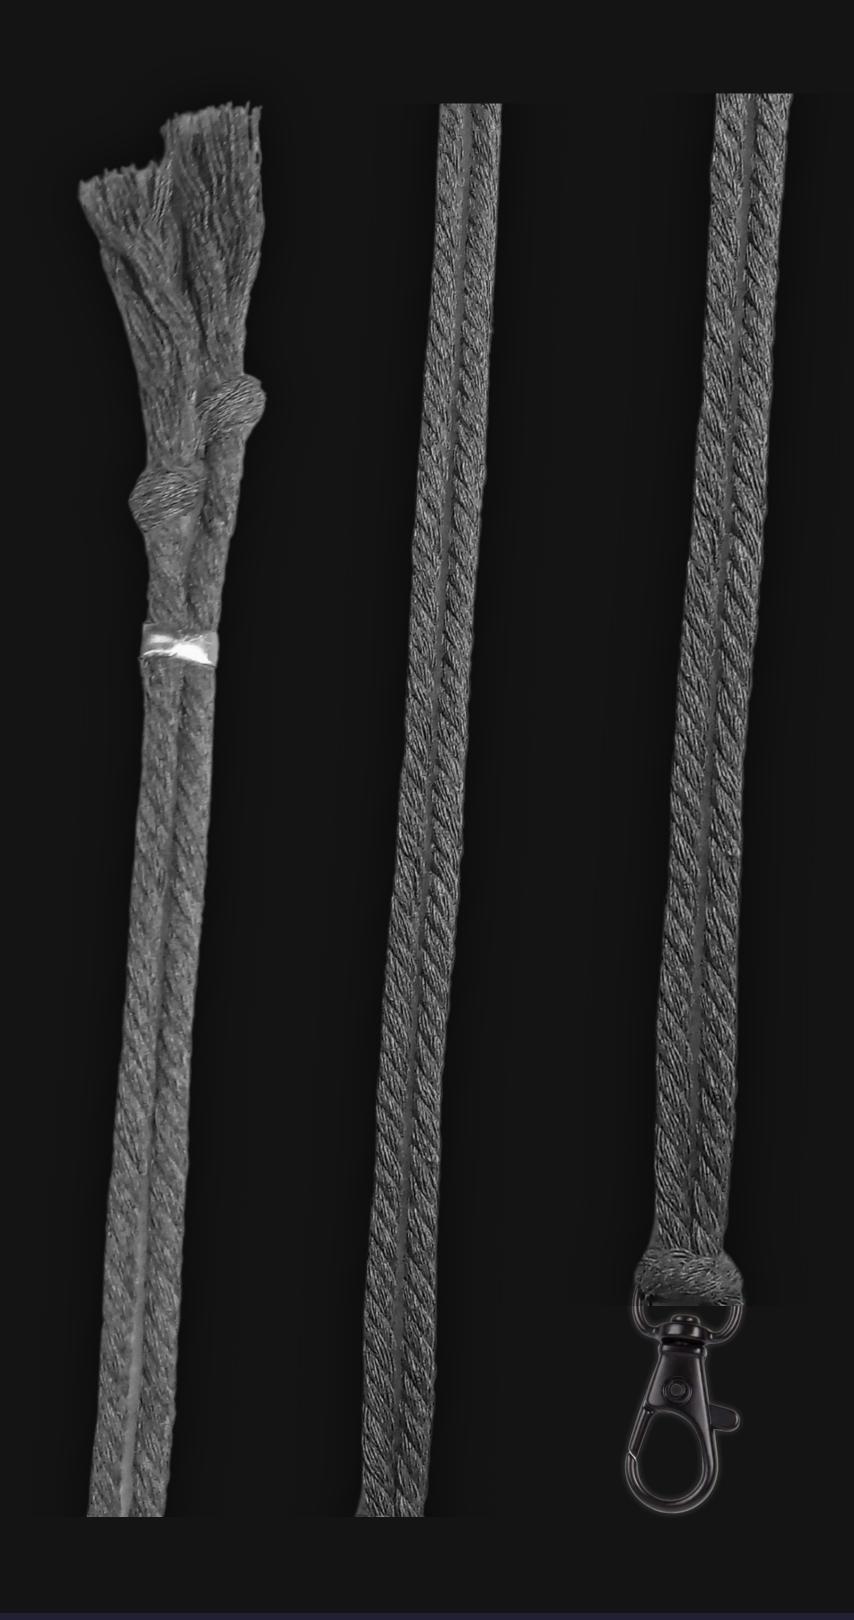

### Cord Specifications

Soft & Thick Premium Cotton Cord

High-Quality 5mm Thick

Triple Twisted Regal Braided

24 Strands per Braid

Hypoallergenic & Fray-Free

#### Cord Length

24" inches Extra Long (48" Total)

Easy Custom Length Adjustment

Metal Slide Adjustment Clip

### Cord Colors

Silver Slate Cotton Cord

Polished Metal Locking Spring Clasp

Silver Sliding Length Adjustment Clasp

"There is no greater investment, and no wiser decision, than to acquire things that Protect & Grow your Soul and Spirit."