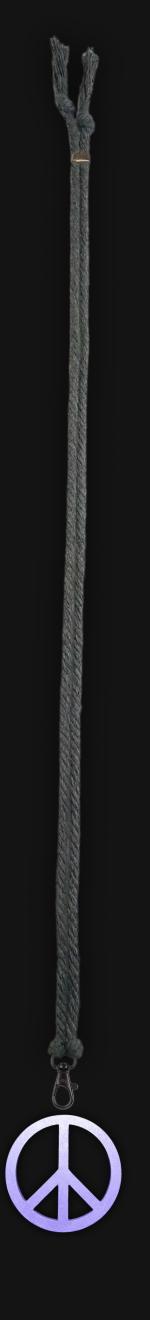

## Peace Sign Necklace

Serial Number: 000209 Collection: Peace Sign Necklaces

Total Height: 28 in 71.12 cm 711.2 mm Made from High-Quality Baltic Birch Wood

Hand Sanded, Brush Painted & Triple Sealed

Meticulously Crafted and Infused with Positive Energy

Height: 3 in 7.62 cm 76.2 mm

24 inches Extra Long Premium Cotton Cord 48 inches Total Cord Length Easy Custom Length Adjustment Polished Metal Locking Spring Clasp Depth: 1/4 in Width: 3 in 0.635 cm 7.62 cm 6.35 mm 76.2 mm

#### One of a Kind

The Universal Peace Sign Necklace is crafted by hand and has an idol-like appearance at 3-inches tall and wide. It is 1/4 thick giving it depth unlike any other necklace you will find. We use Premium Golden Baltic Birch Wood and carefully cut each piece before sanding, painting, and sealing to make the piece capable of lasting for generations. Significant time and energy was spent to create a piece of art that will be a Positive Energy Artifact for generations to come.