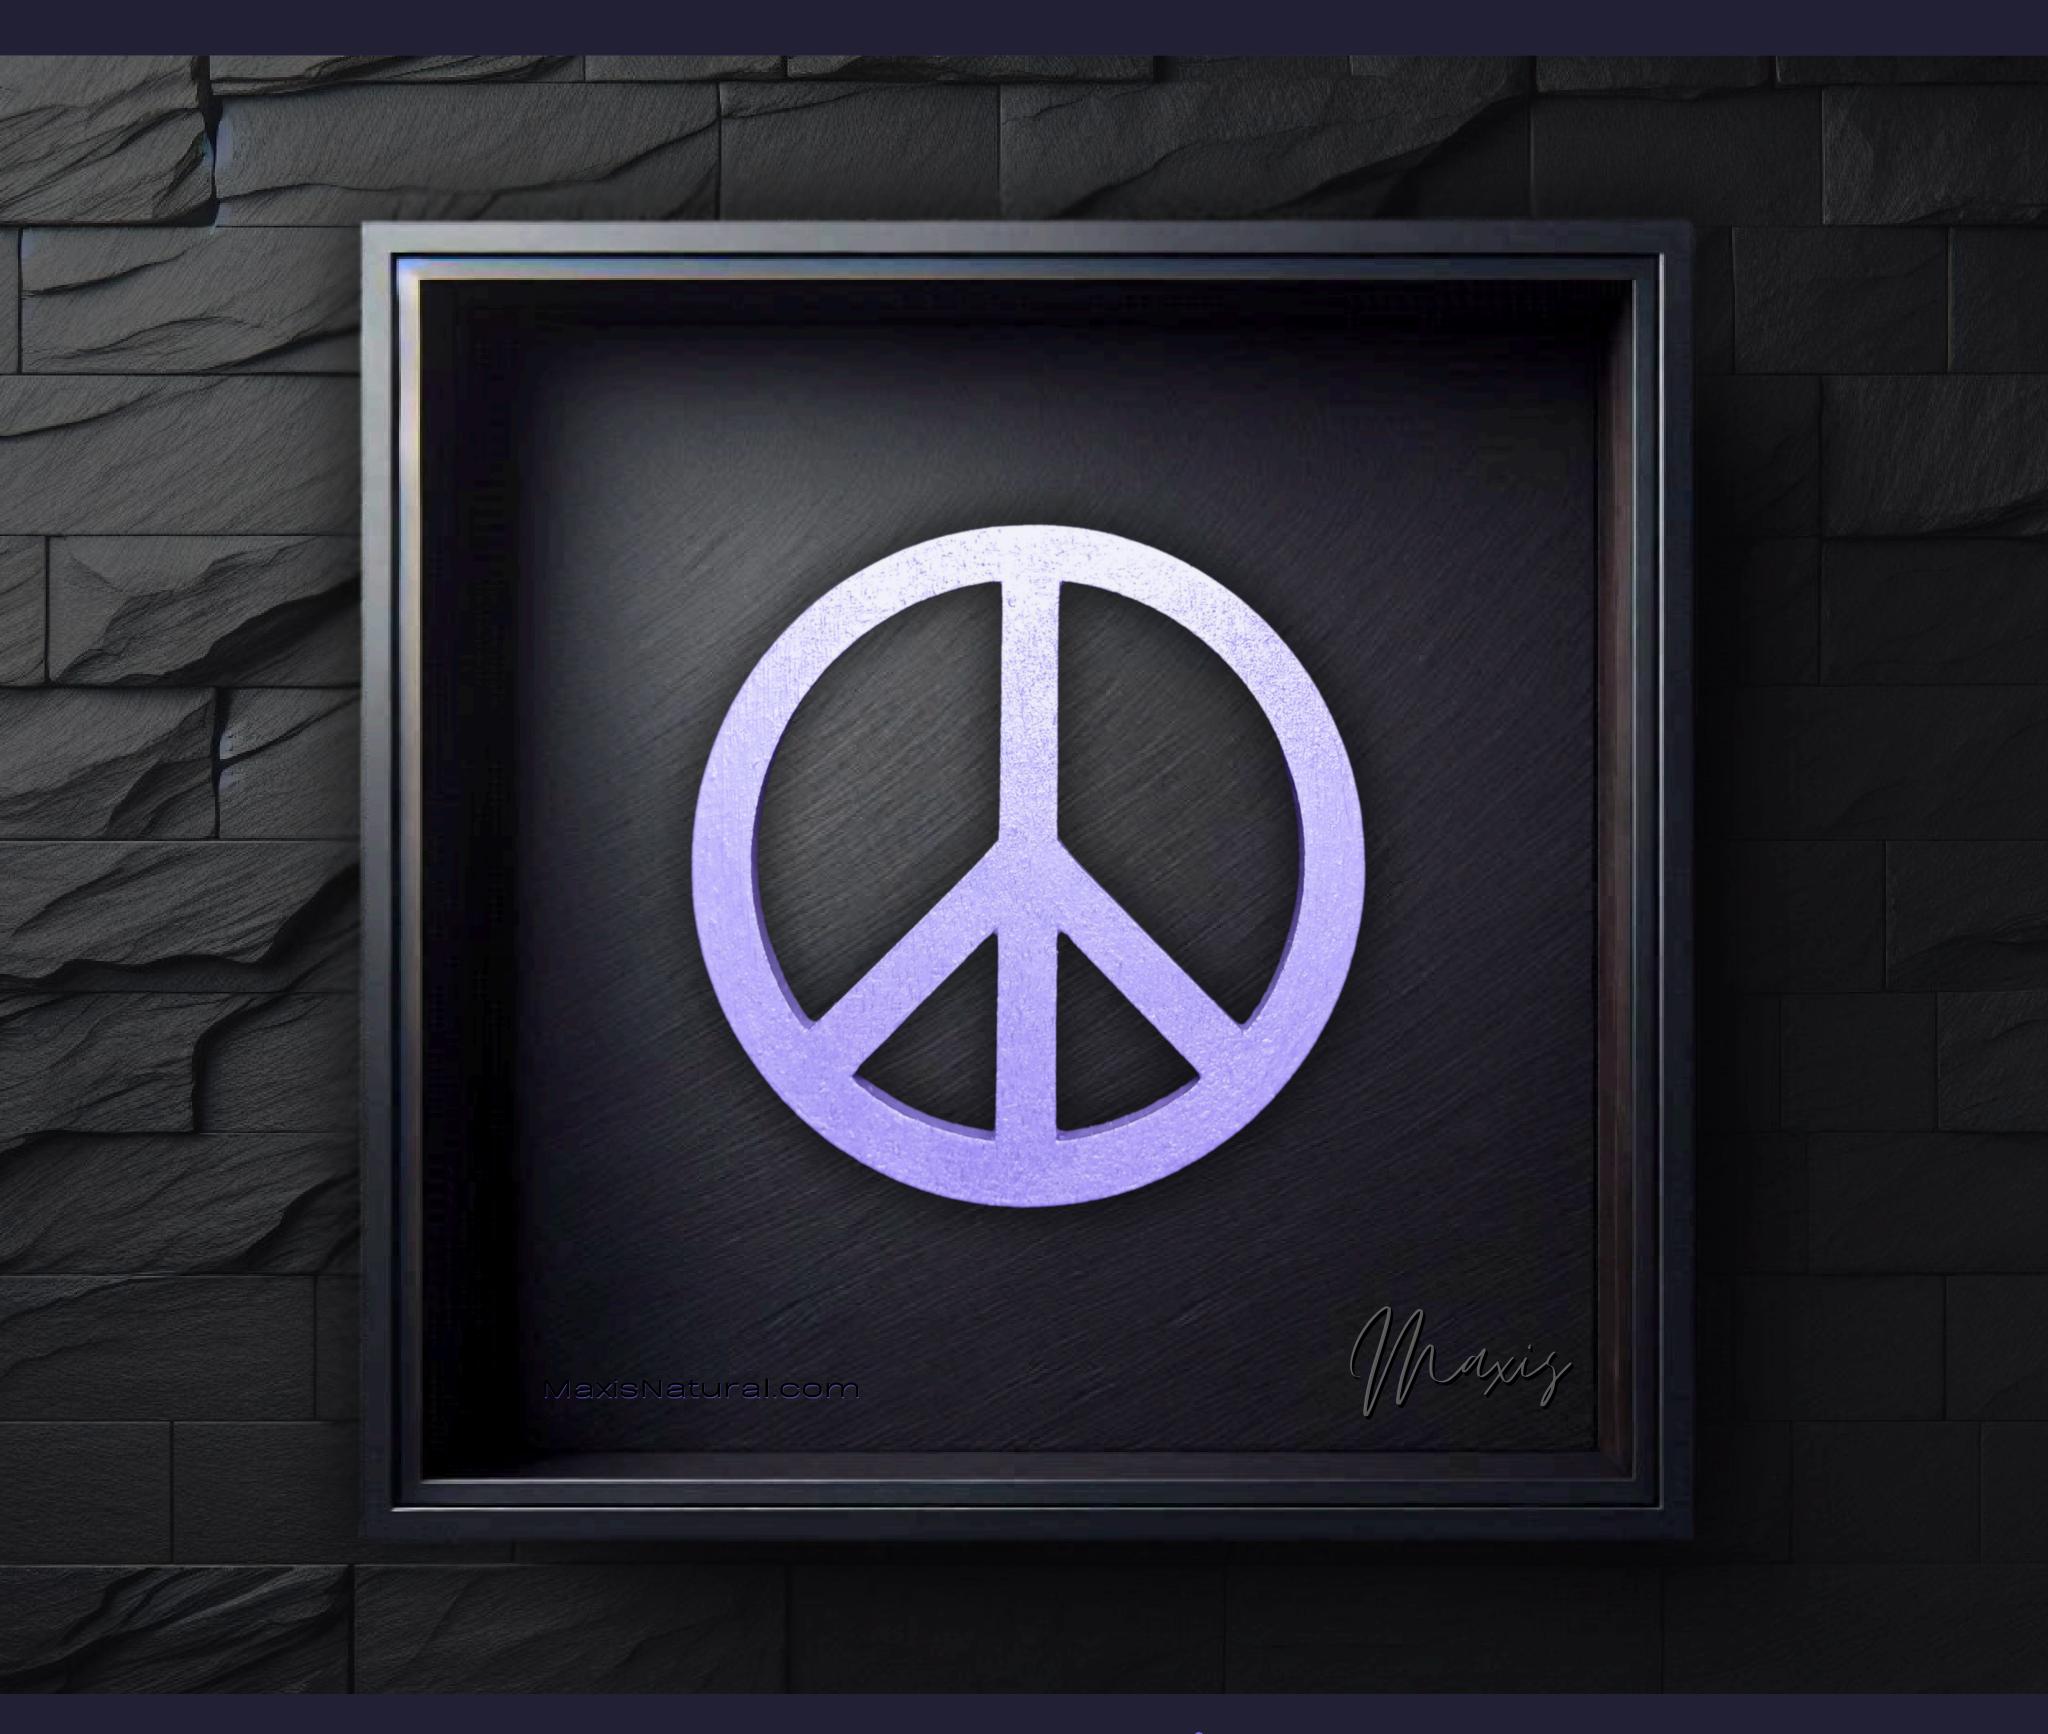

## Peace Sign Necklace

Serial Number: 000209 Collection: Peace Sign Necklaces

Total Height: 28 in 71.12 cm 711.2 mm Made from High-Quality Baltic Birch Wood

Hand Sanded, Brush Painted & Triple Sealed

Meticulously Crafted and Infused with Positive Energy

Height: 3 in 7.62 cm 76.2 mm

24 inches Extra Long Premium Cotton Cord 48 inches Total Cord Length Easy Custom Length Adjustment Polished Metal Locking Spring Clasp Depth: 1/4 in Width: 3 in 0.635 cm 7.62 cm 6.35 mm 76.2 mm

#### One of a Kind

The Universal Peace Sign Necklace is crafted by hand and has an idol-like appearance at 3-inches tall and wide. It is 1/4 thick giving it depth unlike any other necklace you will find. We use Premium Golden Baltic Birch Wood and carefully cut each piece before sanding, painting, and sealing to make the piece capable of lasting for generations. Significant time and energy was spent to create a piece of art that will be a Positive Energy Artifact for generations to come.