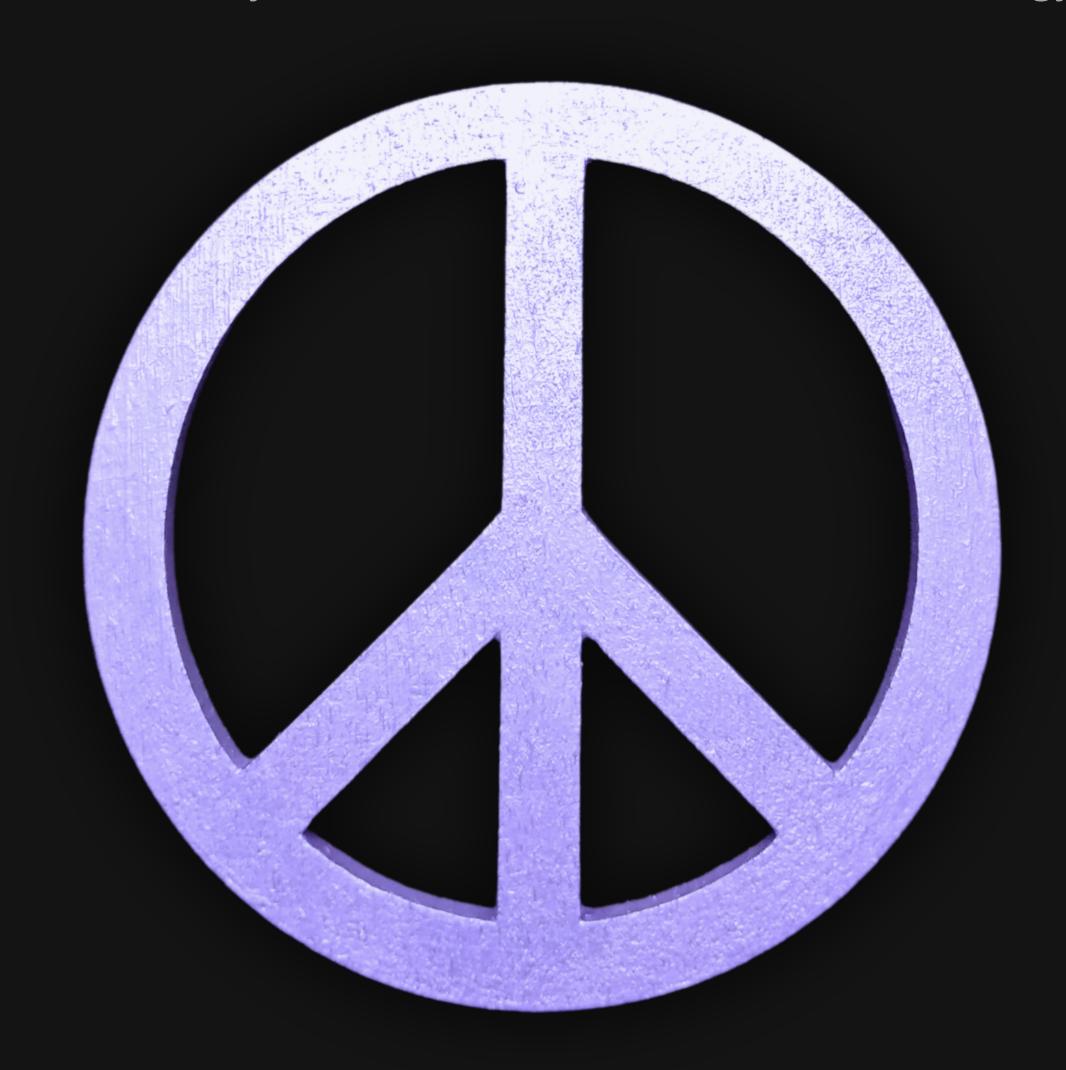

#### One of a Kind

The Universal Peace Sign Necklace is crafted by hand and has an idol-like appearance at 3-inches tall and wide. It is 1/4 thick giving it depth unlike any other necklace you will find. We use Premium Golden Baltic Birch Wood and carefully cut each piece before sanding, painting, and sealing to make the piece capable of lasting for generations. Significant time and energy was spent to create a piece of art that will be a Positive Energy Artifact for generations to come.

### Energy Artifact

The Universal Peace Sign Necklace can be worn as a Necklace, displayed as an Amulet, serve as a Talisman and can be used as a Positive Energy Artifact to radiate Positive Energy wherever you choose place it.

## Positive Energy Infusion

The Universal Peace Sign Necklace radiates with Positive Intention & Energy. Focused Mental Effort, Silent Positive Meditation and Positive Mantras were used during the creation of this piece. Positive Thoughts and Intention are passed on through each and every piece we create, infusing Positive Light Energy that will last for generations.